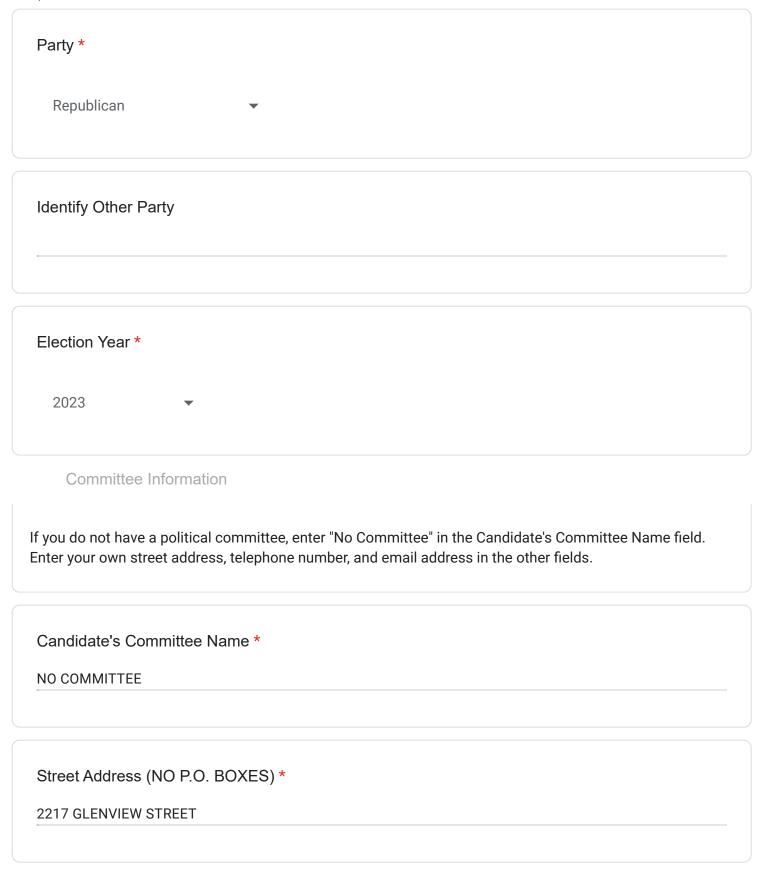

# **Sheriff**

| Name           | Office  | Party | Committee Name            |
|----------------|---------|-------|---------------------------|
| Rochelle Bilal | Sheriff | D     | Friends of Rochelle Bilal |
| Mark Lavelle   | Sheriff | R     | Lavelle for Sheriff       |
| Michael W.     | Sheriff | D     | Michael for Sheriff       |
| Untermeyer     |         |       |                           |