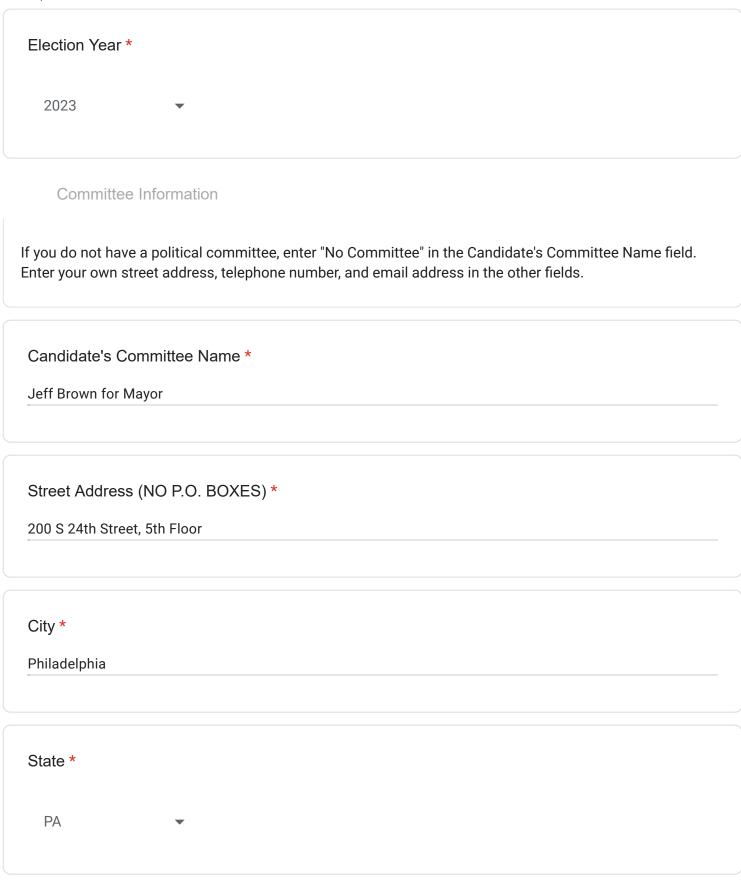

Submitting this form fulfills the requirements of Board Regulation No. 1. You do not need to mail a copy to the Board.

| Candidate Information               |  |
|-------------------------------------|--|
| Candidate Name *  Jeff Brown        |  |
| Office Sought by Candidate *  Mayor |  |
| Party *  Democratic  ▼              |  |
| Identify Other Party                |  |

| Zip Code *                                                                                                                                                                                    |
|-----------------------------------------------------------------------------------------------------------------------------------------------------------------------------------------------|
| 19103                                                                                                                                                                                         |
|                                                                                                                                                                                               |
|                                                                                                                                                                                               |
| Phone Number *                                                                                                                                                                                |
| 5183640943                                                                                                                                                                                    |
|                                                                                                                                                                                               |
|                                                                                                                                                                                               |
| Email Address *                                                                                                                                                                               |
| info@jeffbrownformayor.com                                                                                                                                                                    |
|                                                                                                                                                                                               |
| Committee Treasurer Information                                                                                                                                                               |
| If you do not have a political committee, enter "No Committee" in the Committee Treasurer Name field. Enter your own street address, telephone number, and email address in the other fields. |
| Committee Treasurer Name *                                                                                                                                                                    |
| Maurice Tucker                                                                                                                                                                                |
|                                                                                                                                                                                               |
|                                                                                                                                                                                               |
| Street Address (NO P.O. BOXES) *                                                                                                                                                              |
| 2200 Arch Street, Suite 101                                                                                                                                                                   |
|                                                                                                                                                                                               |
| City *                                                                                                                                                                                        |
|                                                                                                                                                                                               |
| Philadelphia                                                                                                                                                                                  |
|                                                                                                                                                                                               |