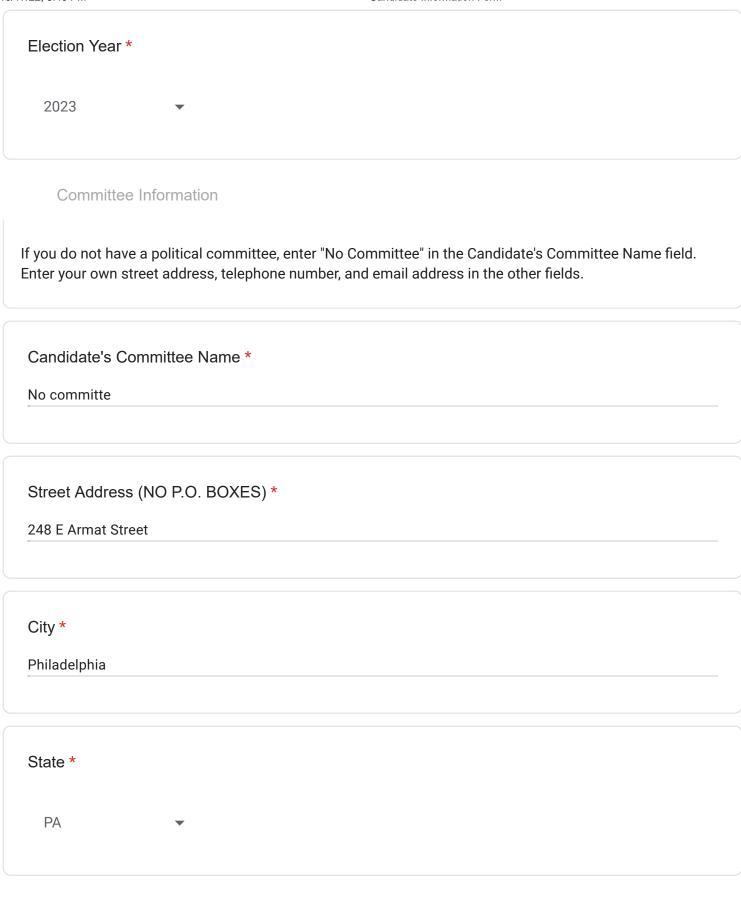

Submitting this form fulfills the requirements of Board Regulation No. 1. You do not need to mail a copy to the Board.

| Candidate Information          |
|--------------------------------|
| Candidate Name *               |
| Fareed Abdullah                |
|                                |
| Office Sought by Candidate *   |
| Mayor                          |
|                                |
| Party *                        |
| Other (identify party below) 🔻 |
|                                |
| Identify Other Party           |
| Independent                    |
|                                |

| Zip Code *                                                                                            |
|-------------------------------------------------------------------------------------------------------|
| 19144                                                                                                 |
|                                                                                                       |
|                                                                                                       |
| Phone Number *                                                                                        |
| 215-900-2077                                                                                          |
|                                                                                                       |
|                                                                                                       |
| Email Address *                                                                                       |
| fareed4change@yahoo.com                                                                               |
|                                                                                                       |
| Committee Treasurer Information                                                                       |
| Committee reastrer mormation                                                                          |
| If you do not have a political committee, enter "No Committee" in the Committee Treasurer Name field. |
| Enter your own street address, telephone number, and email address in the other fields.               |
|                                                                                                       |
| Committee Treasurer Name *                                                                            |
| No committe                                                                                           |
|                                                                                                       |
|                                                                                                       |
| Street Address (NO P.O. BOXES) *                                                                      |
| 248 E. Armat Street                                                                                   |
|                                                                                                       |
|                                                                                                       |
| City *                                                                                                |
| 248 E. Armat Street                                                                                   |
|                                                                                                       |
|                                                                                                       |

No Committe

| State *                                                                                |
|----------------------------------------------------------------------------------------|
| PA ~                                                                                   |
|                                                                                        |
| Zip Code *                                                                             |
| 19144                                                                                  |
|                                                                                        |
|                                                                                        |
| Phone Number *                                                                         |
| 215-900-2077                                                                           |
|                                                                                        |
|                                                                                        |
| Email Address *                                                                        |
| fareed4change@yahoo.com                                                                |
|                                                                                        |
| Committee Bank Account Information                                                     |
| If you do not have a political committee, enter "No Committee" in the Bank Name field. |
| Name of Bank where Committee Checking Account is established *                         |