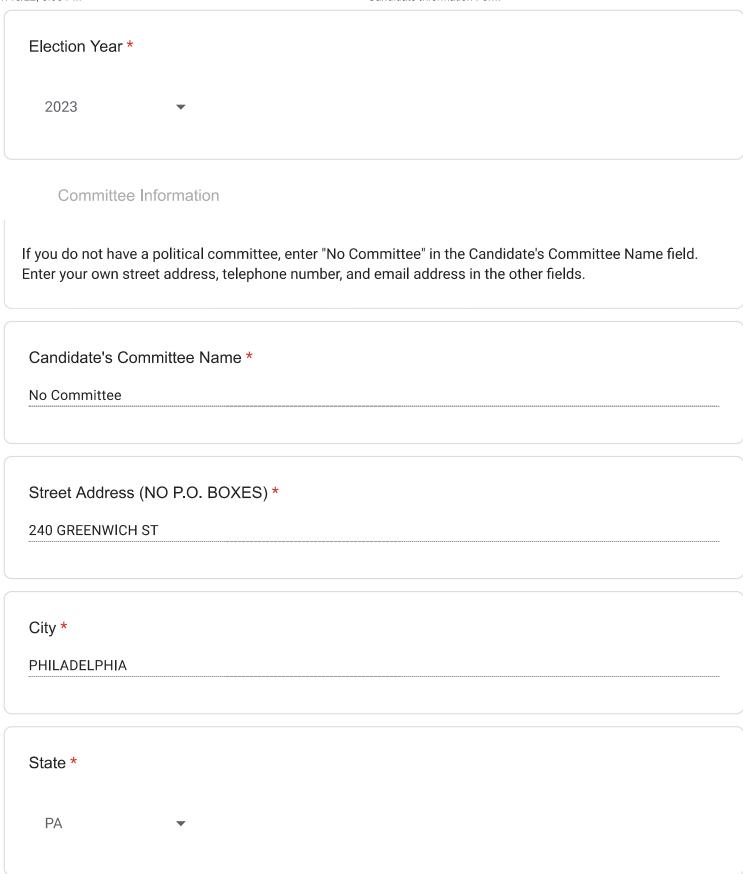

| Candidate Information        |
|------------------------------|
| Candidate Name *  David Oh   |
| Office Sought by Candidate * |
| Mayor                        |
| Council District *           |
| Not applicable ▼             |