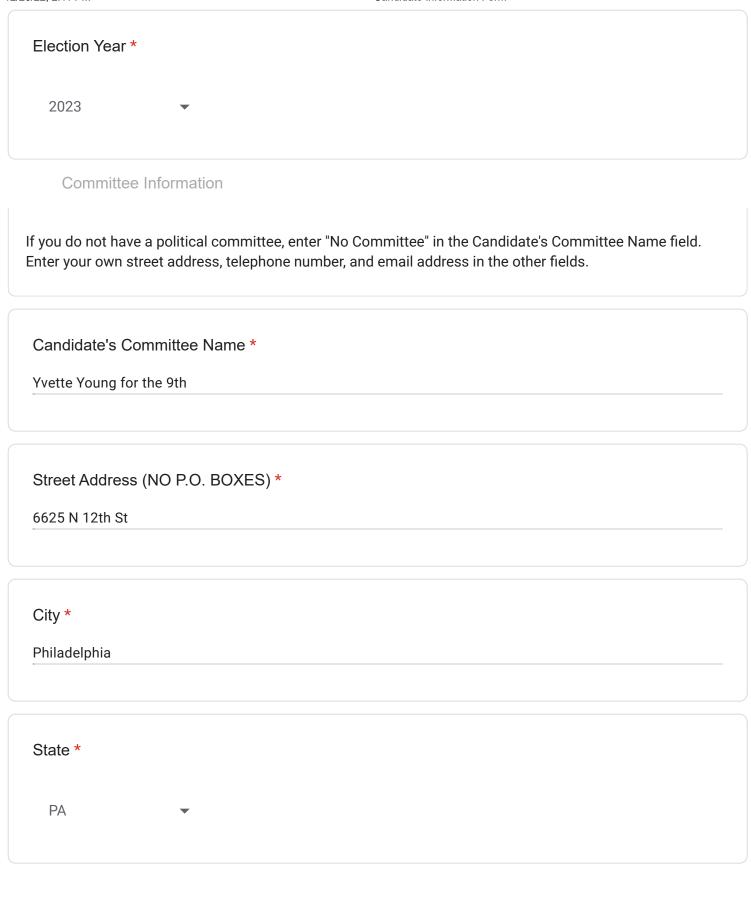

| Kenyatta Johnson        | 2 <sup>nd</sup> District  | D | Citizens for Kenyatta        |
|-------------------------|---------------------------|---|------------------------------|
|                         |                           |   | Johnson                      |
| Jabari Jones            | 3 <sup>rd</sup> District  | D | Friends of Jabari Jones      |
| Russell Kubach          | 6 <sup>th</sup> District  | R | No Committee                 |
| Gary Masino             | 10 <sup>th</sup> District | D | Friends of Gary Masino       |
| Brian O'Neill           | 10 <sup>th</sup> District | R | Friends of Brian O'Neill     |
| <b>Anthony Phillips</b> | 9 <sup>th</sup> District  | D | Phillips for Philly Families |
| Aissia Richardson       | 5 <sup>th</sup> District  | D | Aissia for Council           |
| <b>Boogie Rose</b>      | 2 <sup>nd</sup> District  | D | Roses 4 Boogie Rose          |
| * Roslyn Ross           | 9 <sup>th</sup> District  | R | Committee to Elect Roslyn    |
|                         |                           |   | Ross                         |
| Darrel Smith Jr.        | 4 <sup>th</sup> District  | D | Solutions with Darrel Jr     |
| James Whitehead         | 7 <sup>th</sup> District  | R | Citizens for James           |
|                         |                           |   | Whitehead                    |
| <b>Curtis Wilkerson</b> | 5 <sup>th</sup> District  | D | Citizens for Curtis          |
| Jeffery Young           | 5 <sup>th</sup> District  | D | Friends of Jeffery Young     |
|                         |                           |   | Jr., Esq.                    |
| <b>Yvette Young</b>     | 9 <sup>th</sup> District  | D | Yvette Young for the 9th     |
| Roman Zhukov            | 10 <sup>th</sup> District | R | Roman 4 Philly               |