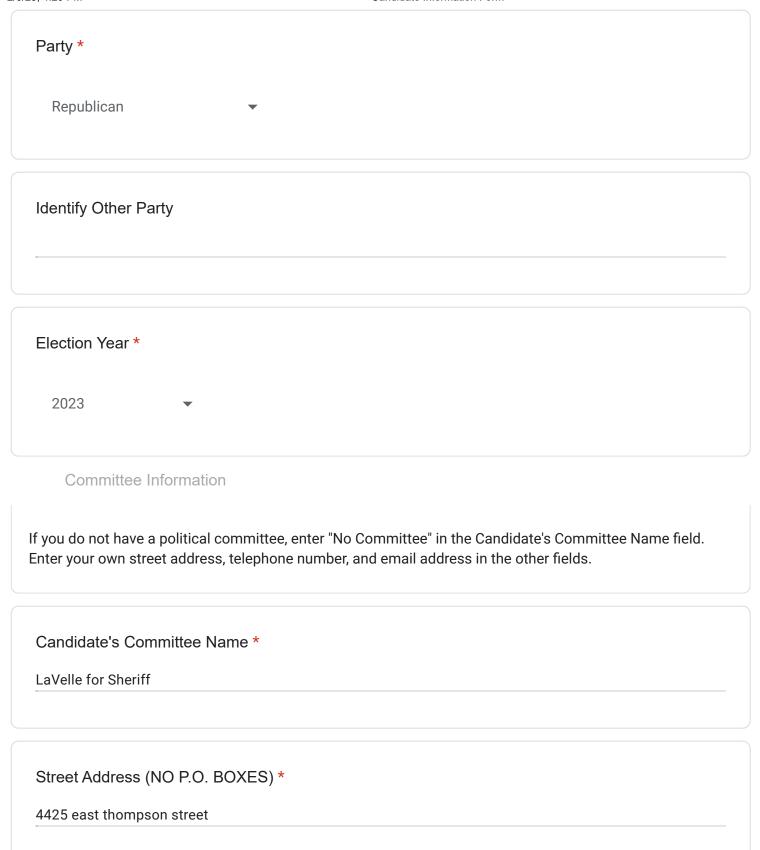

# **Sheriff**

| Name           | Office  | Party | Committee Name            |
|----------------|---------|-------|---------------------------|
| Rochelle Bilal | Sheriff | D     | Friends of Rochelle Bilal |
| Mark Lavelle   | Sheriff | R     | Lavelle for Sheriff       |
| Michael W.     | Sheriff | D     | Michael for Sheriff       |
| Untermeyer     |         |       |                           |