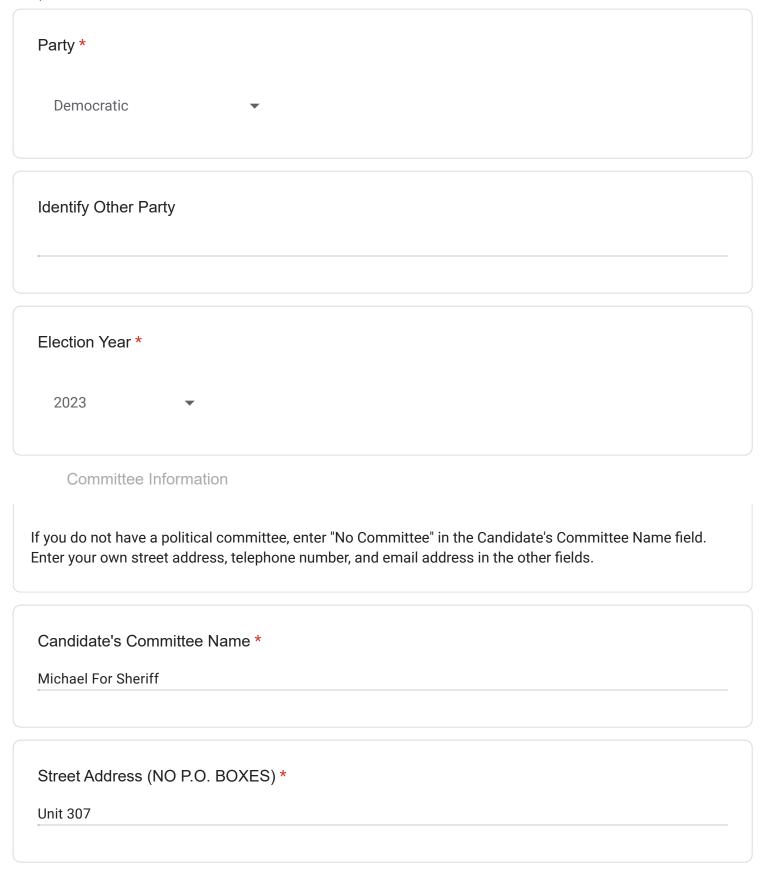

# **Sheriff**

| Name           | Office  | Party | Committee Name            |
|----------------|---------|-------|---------------------------|
| Rochelle Bilal | Sheriff | D     | Friends of Rochelle Bilal |
| Mark Lavelle   | Sheriff | R     | Lavelle for Sheriff       |
| Michael W.     | Sheriff | D     | Michael for Sheriff       |
| Untermeyer     |         |       |                           |