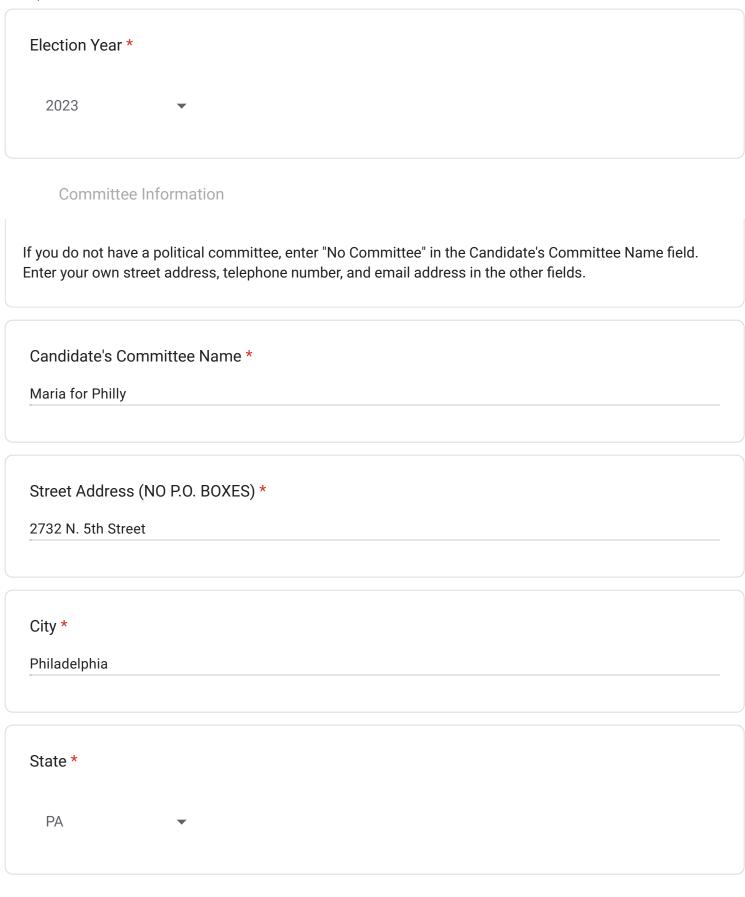

| Candidate Information        |
|------------------------------|
| Candidate Name *             |
| Maria Quinones Sanchez       |
|                              |
| Office Sought by Candidate * |
|                              |
| Mayor                        |
|                              |
| Party *                      |
|                              |
| Democratic                   |
|                              |
| Identify Other Party         |
|                              |
|                              |
|                              |