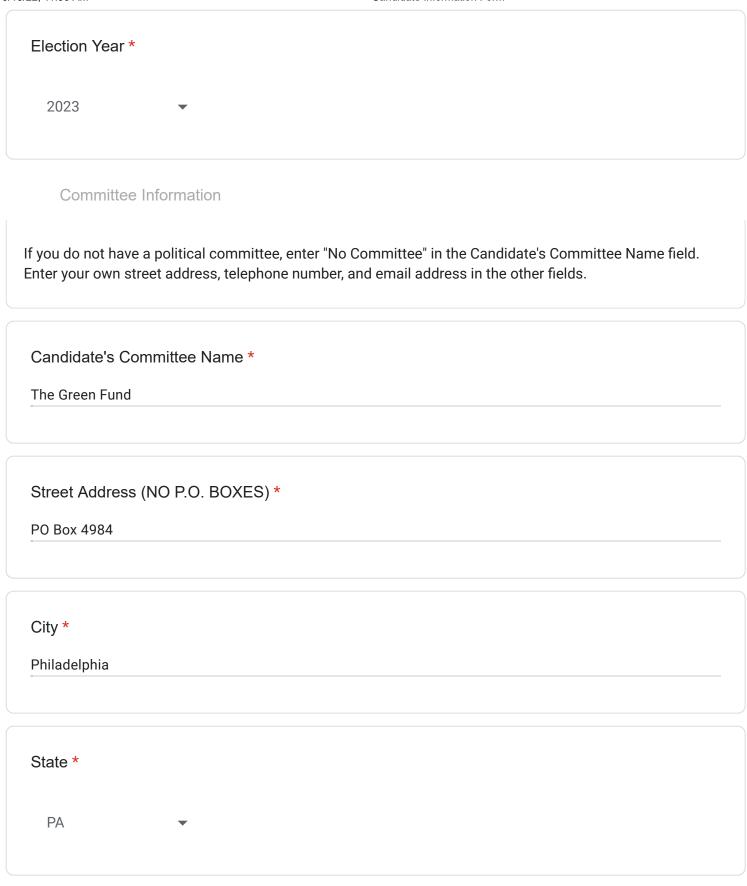

| Candidate Information        |
|------------------------------|
| Candidate Name *             |
| Derek Green                  |
|                              |
| Office Sought by Candidate * |
| Mayor ▼                      |
|                              |
| Party *                      |
| Democratic                   |
|                              |
| Identify Other Party         |
|                              |
|                              |

| Zip Code *                                                                                                                                                                                   |  |
|----------------------------------------------------------------------------------------------------------------------------------------------------------------------------------------------|--|
| 19119                                                                                                                                                                                        |  |
|                                                                                                                                                                                              |  |
| Phone Number *                                                                                                                                                                               |  |
| 215-251-0585                                                                                                                                                                                 |  |
|                                                                                                                                                                                              |  |
| Email Address *                                                                                                                                                                              |  |
| neil@rittenhousepolitical.com                                                                                                                                                                |  |
| Committee Treasurer Information                                                                                                                                                              |  |
| If you do not have a political committee, enter "No Committee" in the Committee Treasurer Name field Enter your own street address, telephone number, and email address in the other fields. |  |
| Committee Treasurer Name *                                                                                                                                                                   |  |
| Gregory Davis                                                                                                                                                                                |  |
| Street Address (NO P.O. BOXES) *                                                                                                                                                             |  |
| 408 E Mt Airy Avenue                                                                                                                                                                         |  |
|                                                                                                                                                                                              |  |
| City *                                                                                                                                                                                       |  |
| Philadelphia                                                                                                                                                                                 |  |
|                                                                                                                                                                                              |  |

Santander Bank

| State *                                                                                |
|----------------------------------------------------------------------------------------|
| PA •                                                                                   |
|                                                                                        |
| Zip Code *                                                                             |
| 19119                                                                                  |
|                                                                                        |
|                                                                                        |
| Phone Number *                                                                         |
| 215-873-4791                                                                           |
|                                                                                        |
| Email Address *                                                                        |
| gxdavi@yahoo.com                                                                       |
| gxdavi@yanoo.com                                                                       |
| Committee Bank Account Information                                                     |
| If you do not have a political committee, enter "No Committee" in the Bank Name field. |
| Name of Bank where Committee Checking Account is established *                         |