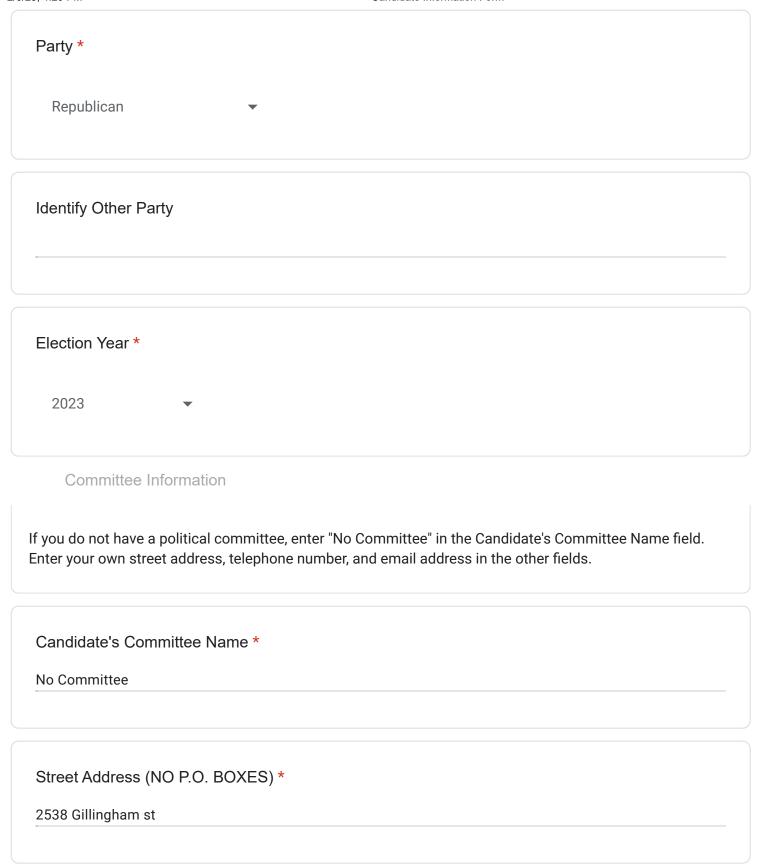

# **City Council (District)**

| Name                  | Office                   | Party | Committee Name             |
|-----------------------|--------------------------|-------|----------------------------|
| <b>Seth Anderson-</b> | 8 <sup>th</sup> District | D     | Seth 4 the People          |
| Oberman               |                          |       | _                          |
| Cindy Bass            | 8 <sup>th</sup> District | D     | Friends of Cindy Bass      |
| <b>Andres Celin</b>   | 7 <sup>th</sup> District | D     | Friends of Andres Celin    |
| Mike Driscoll         | 6 <sup>th</sup> District | D     | Driscoll for Council       |
| Jamie Gauthier        | 3 <sup>rd</sup> District | D     | Jamie for West Philly      |
| Patrick Griffin       | 5 <sup>th</sup> District | D     | Philadelphians for Griffin |
| Jon Hankins           | 5 <sup>th</sup> District | D     | Citizens for Jon Hankins   |
| Janay Hawthorne       | 9 <sup>th</sup> District | D     | Citizens for Janay         |
| <b>Aaron Humphrey</b> | 2 <sup>nd</sup> District | D     | No Committee               |