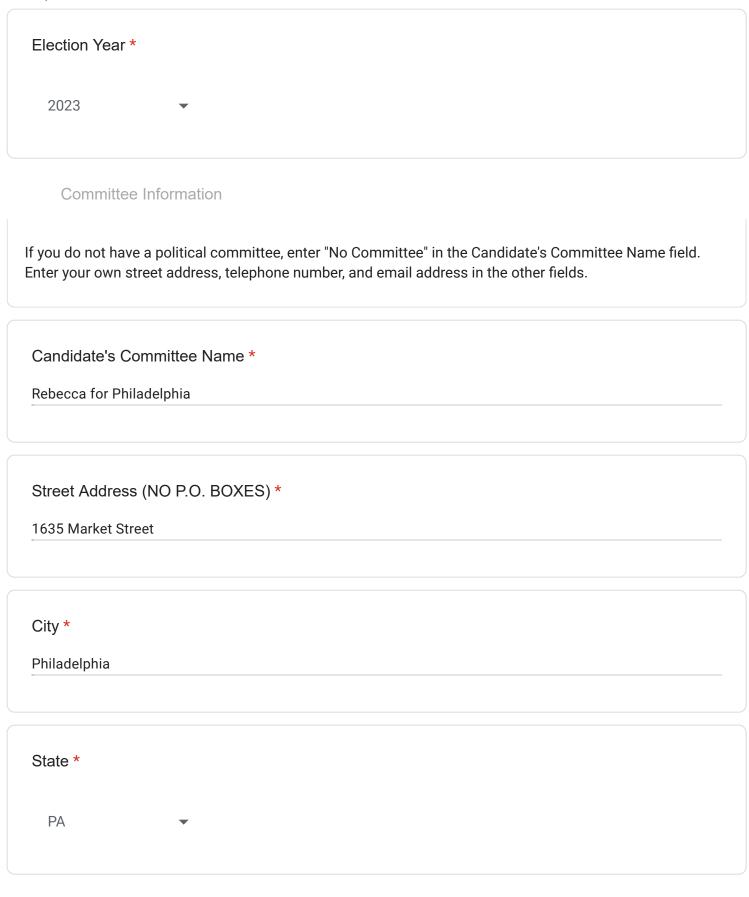

r) must submit the following information to the Board within three days of becoming a candidate. You must provide this information even if you used the same committee for a previous City election. Submitted forms are publicly posted on the Board of Ethics website. If you have questions about this form or the City's Campaign Finance Law, contact Board Staff at <a href="mailto:campaign.finance@phila.gov">campaign.finance@phila.gov</a>.

| Candidate Information        |  |
|------------------------------|--|
| Candidate Name *             |  |
| Rebecca Rhynhart             |  |
| Office Sought by Candidate * |  |
| Mayor                        |  |
| Party *                      |  |
| Democratic •                 |  |
| Identify Other Party         |  |
|                              |  |



| Zip Code *                                                                                                                                                                                      |
|-------------------------------------------------------------------------------------------------------------------------------------------------------------------------------------------------|
| 19103                                                                                                                                                                                           |
|                                                                                                                                                                                                 |
| Phone Number