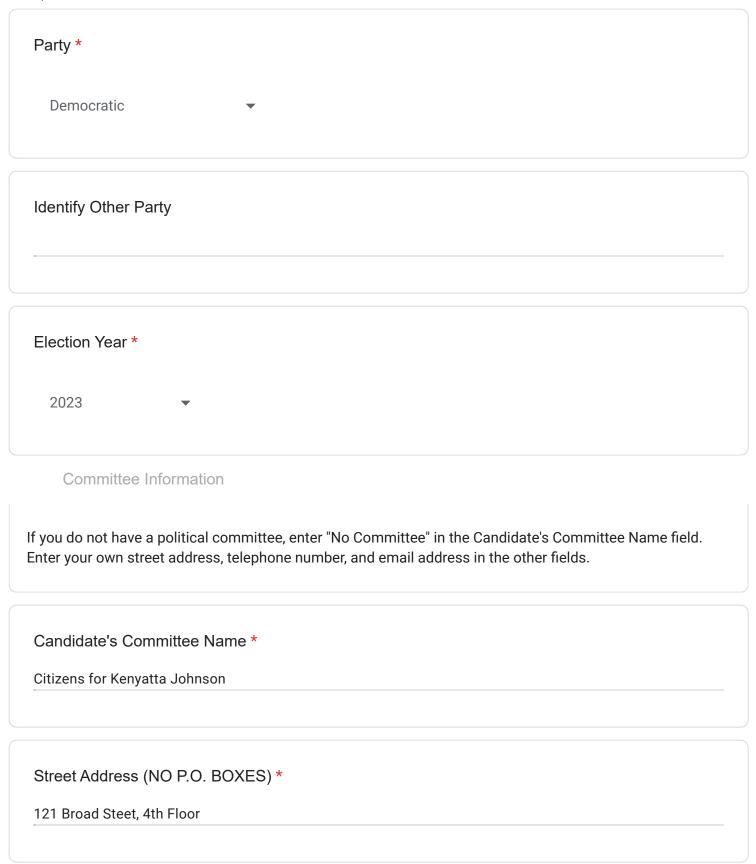

| Kenyatta Johnson        | 2 <sup>nd</sup> District  | D | Citizens for Kenyatta        |
|-------------------------|---------------------------|---|------------------------------|
|                         |                           |   | Johnson                      |
| Jabari Jones            | 3 <sup>rd</sup> District  | D | Friends of Jabari Jones      |
| Russell Kubach          | 6 <sup>th</sup> District  | R | No Committee                 |
| Gary Masino             | 10 <sup>th</sup> District | D | Friends of Gary Masino       |
| Brian O'Neill           | 10 <sup>th</sup> District | R | Friends of Brian O'Neill     |
| <b>Anthony Phillips</b> | 9 <sup>th</sup> District  | D | Phillips for Philly Families |
| Aissia Richardson       | 5 <sup>th</sup> District  | D | Aissia for Council           |
| <b>Boogie Rose</b>      | 2 <sup>nd</sup> District  | D | Roses 4 Boogie Rose          |
| * Roslyn Ross           | 9 <sup>th</sup> District  | R | Committee to Elect Roslyn    |
|                         |                           |   | Ross                         |
| Darrel Smith Jr.        | 4 <sup>th</sup> District  | D | Solutions with Darrel Jr     |
| James Whitehead         | 7 <sup>th</sup> District  | R | Citizens for James           |
|                         |                           |   | Whitehead                    |
| <b>Curtis Wilkerson</b> | 5 <sup>th</sup> District  | D | Citizens for Curtis          |
| Jeffery Young           | 5 <sup>th</sup> District  | D | Friends of Jeffery Young     |
|                         |                           |   | Jr., Esq.                    |
| <b>Yvette Young</b>     | 9 <sup>th</sup> District  | D | Yvette Young for the 9th     |
| Roman Zhukov            | 10 <sup>th</sup> District | R | Roman 4 Philly               |