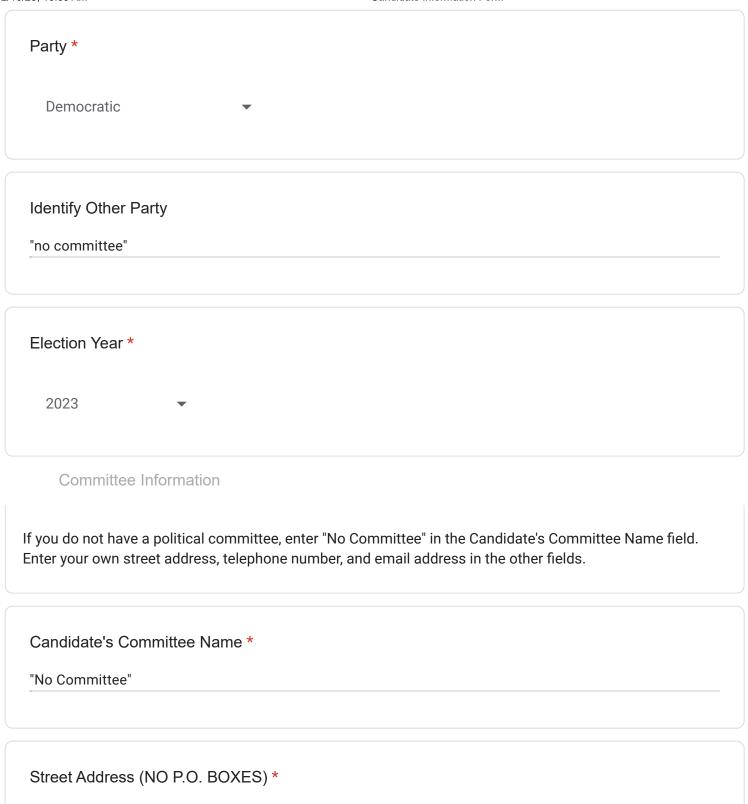

Submitting this form fulfills the requirements of Board Regulation No. 1. You do not need to mail a copy to the Board.

| Candidate Name *           |   |  |  |
|----------------------------|---|--|--|
| Delscia Mae Gray           |   |  |  |
|                            |   |  |  |
| Office Sought by Candidate | * |  |  |
| Mayor                      | ▼ |  |  |
| Council District *         |   |  |  |
| District 10 ▼              |   |  |  |

9114 Roosevelt Boulevard Apartment C-6

| City *                                                                                                                                                                                        |
|-----------------------------------------------------------------------------------------------------------------------------------------------------------------------------------------------|
| Philadelphia                                                                                                                                                                                  |
|                                                                                                                                                                                               |
|                                                                                                                                                                                               |
| State *                                                                                                                                                                                       |
| DA                                                                                                                                                                                            |
| PA •                                                                                                                                                                                          |
|                                                                                                                                                                                               |
| Zip Code *                                                                                                                                                                                    |
| 19115                                                                                                                                                                                         |
|                                                                                                                                                                                               |
|                                                                                                                                                                                               |
| Phone Number *                                                                                                                                                                                |
| 215-617-1035                                                                                                                                                                                  |
|                                                                                                                                                                                               |
|                                                                                                                                                                                               |
| Email Address *                                                                                                                                                                               |
| graydelscia@gmail.com                                                                                                                                                                         |
|                                                                                                                                                                                               |
| Committee Treasurer Information                                                                                                                                                               |
|                                                                                                                                                                                               |
| If you do not have a political committee, enter "No Committee" in the Committee Treasurer Name field. Enter your own street address, telephone number, and email address in the other fields. |
|                                                                                                                                                                                               |
|                                                                                                                                                                                               |
| Committee Treasurer Name *                                                                                                                                                                    |
| "No committee"                                                                                                                                                                                |

| Street Address (NO P.O. BOXES) *       |
|----------------------------------------|
| 9114 Roosevelt Boulevard Apartment C-6 |
|                                        |
|                                        |
| City *                                 |
| Philadelphia                           |
|                                        |
| Ctata *                                |
| State *                                |
| PA ▼                                   |
|                                        |
|                                        |
| Zip Code *                             |
| 19115                                  |
|                                        |
|                                        |
| Phone Number *                         |
| 215-617-1035                           |
|                                        |
|                                        |
| Email Address *                        |
| graydelscia@gmail.com                  |
|                                        |
| Committee Bank Account Information     |

If you do not have a political committee, enter "No Committee" in the Bank Name field.

| Name of Bank where Committee Checking Account is established * |
|----------------------------------------------------------------|
| "No committee"                                                 |
|                                                                |