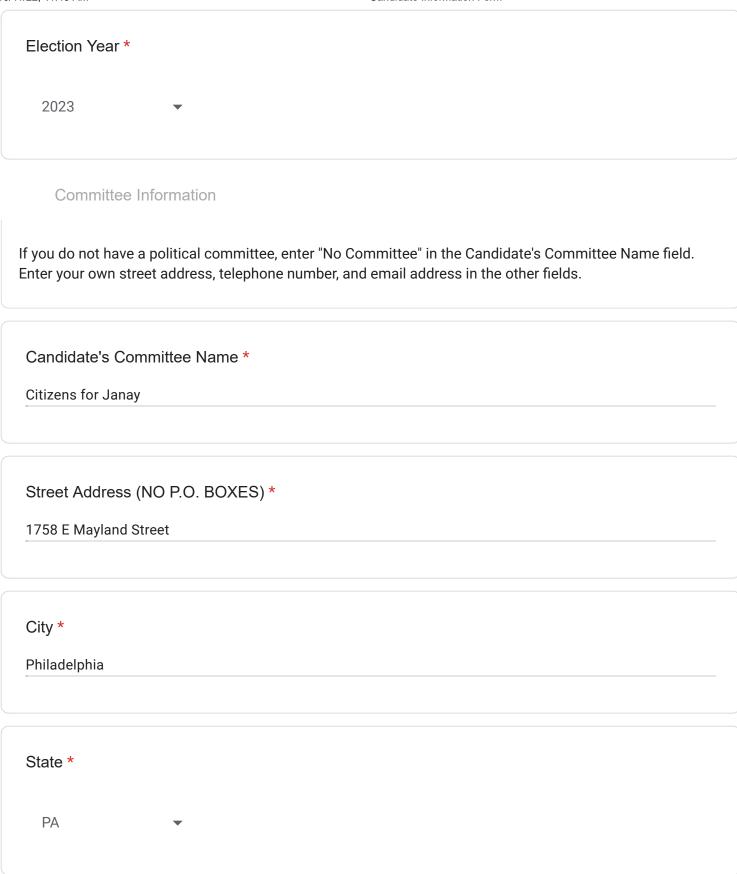

# **City Council (District)**

| Name                  | Office                   | Party | Committee Name             |
|-----------------------|--------------------------|-------|----------------------------|
| <b>Seth Anderson-</b> | 8 <sup>th</sup> District | D     | Seth 4 the People          |
| Oberman               |                          |       | _                          |
| Cindy Bass            | 8 <sup>th</sup> District | D     | Friends of Cindy Bass      |
| <b>Andres Celin</b>   | 7 <sup>th</sup> District | D     | Friends of Andres Celin    |
| Mike Driscoll         | 6 <sup>th</sup> District | D     | Driscoll for Council       |
| Jamie Gauthier        | 3 <sup>rd</sup> District | D     | Jamie for West Philly      |
| Patrick Griffin       | 5 <sup>th</sup> District | D     | Philadelphians for Griffin |
| Jon Hankins           | 5 <sup>th</sup> District | D     | Citizens for Jon Hankins   |
| Janay Hawthorne       | 9 <sup>th</sup> District | D     | Citizens for Janay         |
| <b>Aaron Humphrey</b> | 2 <sup>nd</sup> District | D     | No Committee               |

| Election Year *                                                                                                                                                                                 |
|-------------------------------------------------------------------------------------------------------------------------------------------------------------------------------------------------|
| 2023 🔻                                                                                                                                                                                          |
| Committee Information                                                                                                                                                                           |
| If you do not have a political committee, enter "No Committee" in the Candidate's Committee Name field. Enter your own street address, telephone number, and email address in the other fields. |
| Candidate's Committee Name * Friends of Helen Gym                                                                                                                                               |
| Street Address (NO P.O. BOXES) * 2110 Appletree St                                                                                                                                              |
| City * Philadelphia                                                                                                                                                                             |
| State *  PA  ▼                                                                                                                                                                                  |