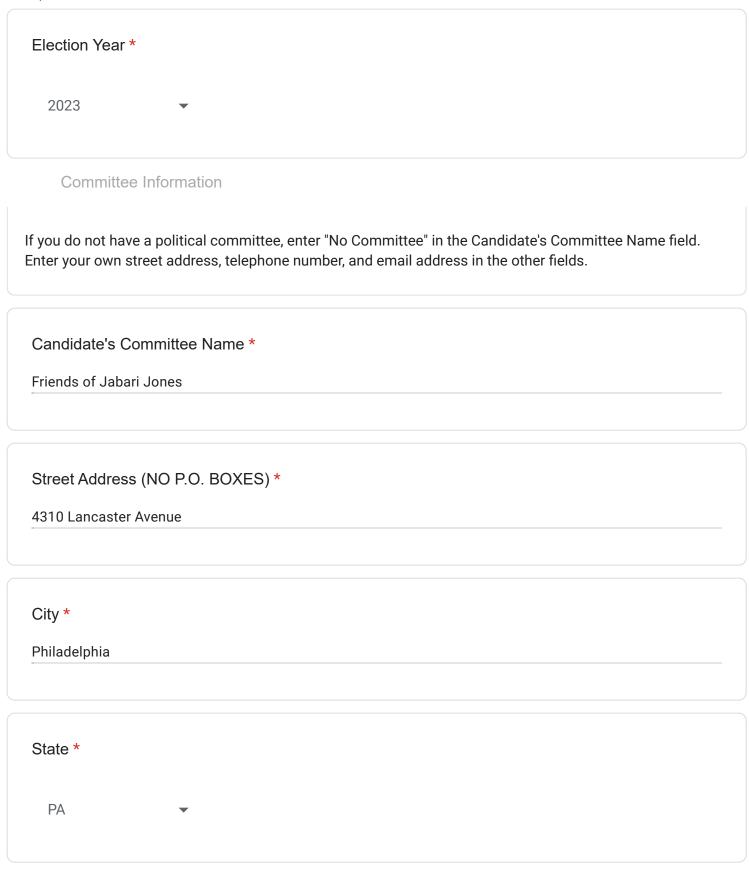

| Kenyatta Johnson        | 2 <sup>nd</sup> District  | D | Citizens for Kenyatta        |
|-------------------------|---------------------------|---|------------------------------|
|                         |                           |   | Johnson                      |
| Jabari Jones            | 3 <sup>rd</sup> District  | D | Friends of Jabari Jones      |
| Russell Kubach          | 6 <sup>th</sup> District  | R | No Committee                 |
| Gary Masino             | 10 <sup>th</sup> District | D | Friends of Gary Masino       |
| Brian O'Neill           | 10 <sup>th</sup> District | R | Friends of Brian O'Neill     |
| <b>Anthony Phillips</b> | 9 <sup>th</sup> District  | D | Phillips for Philly Families |
| Aissia Richardson       | 5 <sup>th</sup> District  | D | Aissia for Council           |
| <b>Boogie Rose</b>      | 2 <sup>nd</sup> District  | D | Roses 4 Boogie Rose          |
| * Roslyn Ross           | 9 <sup>th</sup> District  | R | Committee to Elect Roslyn    |
|                         |                           |   | Ross                         |
| Darrel Smith Jr.        | 4 <sup>th</sup> District  | D | Solutions with Darrel Jr     |
| James Whitehead         | 7 <sup>th</sup> District  | R | Citizens for James           |
|                         |                           |   | Whitehead                    |
| <b>Curtis Wilkerson</b> | 5 <sup>th</sup> District  | D | Citizens for Curtis          |
| Jeffery Young           | 5 <sup>th</sup> District  | D | Friends of Jeffery Young     |
|                         |                           |   | Jr., Esq.                    |
| <b>Yvette Young</b>     | 9 <sup>th</sup> District  | D | Yvette Young for the 9th     |
| Roman Zhukov            | 10 <sup>th</sup> District | R | Roman 4 Philly               |