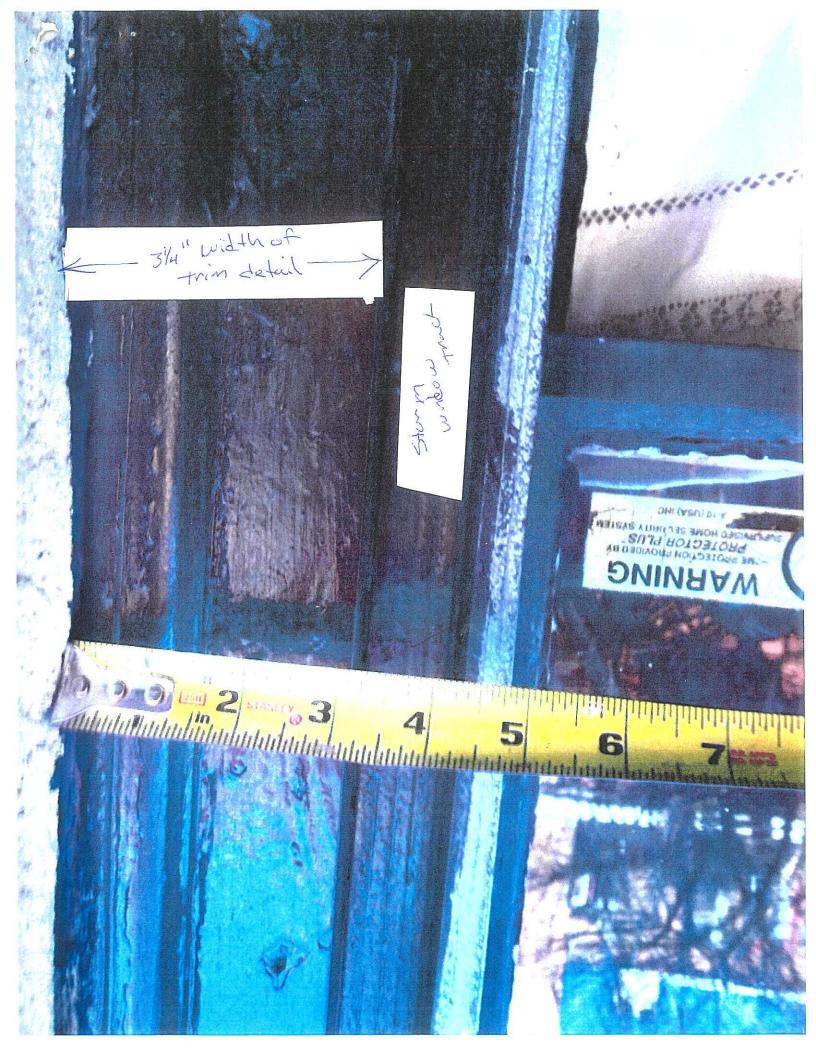

**OVERVIEW:** This application proposes to legalize the installation of vinyl windows at the first and third floor front and entire rear of this Significant building in the Rittenhouse Fitler Historic District. The historic window and French door remain on the second-floor front of the building. In 2014 and again in 2020, Historical Commission staff approved shop drawings for new wood windows for the front and rear of this building. These approved shop drawings showed six-oversix double-hung wood windows for the first and third floor front and a three-pane basement window, and a mix of six-over-six double-hung wood windows and double casements for the rear. It is unclear if these windows were ever purchased and installed. The property was sold in 2021. Later that year, Historical Commission staff received a complaint from a neighbor about the installation of vinyl windows with grilles-between-glass and aluminum panning. The Department of Licenses and Inspections issued a violation for the vinyl windows at the request of the Historical Commission's staff, prompting this request for legalization of the vinyl windows from the property owner.

There were (4) new double hung replacement vinyl windows with grids, closely replicating the original wood windows installed at the subject property (117 S Beechwood Street) in 2021. The wood trim of the new windows was capped with aluminum caping to protect the original deteriorating window trim. As you know, there was an initial permit approved by PHC to replace the original wood windows to PHC specifications and the existing vinyl windows installed instead appears to slightly deviate from what was specified.