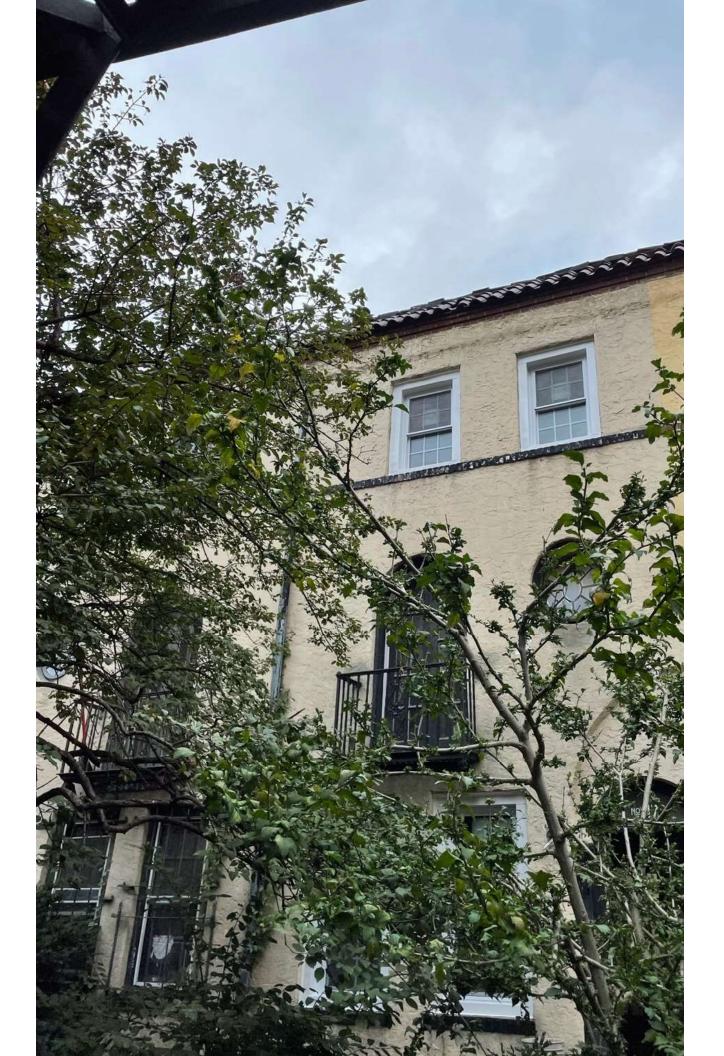

**OVERVIEW:** This application proposes to legalize the installation of vinyl windows at the first and third floor front and entire rear of this Significant building in the Rittenhouse Fitler Historic District. The historic window and French door remain on the second-floor front of the building. In 2014 and again in 2020, Historical Commission staff approved shop drawings for new wood windows for the front and rear of this building. These approved shop drawings showed six-oversix double-hung wood windows for the first and third floor front and a three-pane basement window, and a mix of six-over-six double-hung wood windows and double casements for the rear. It is unclear if these windows were ever purchased and installed. The property was sold in 2021. Later that year, Historical Commission staff received a complaint from a neighbor about the installation of vinyl windows with grilles-between-glass and aluminum panning. The Department of Licenses and Inspections issued a violation for the vinyl windows at the request of the Historical Commission's staff, prompting this request for legalization of the vinyl windows from the property owner.

Photographs from the time of designation