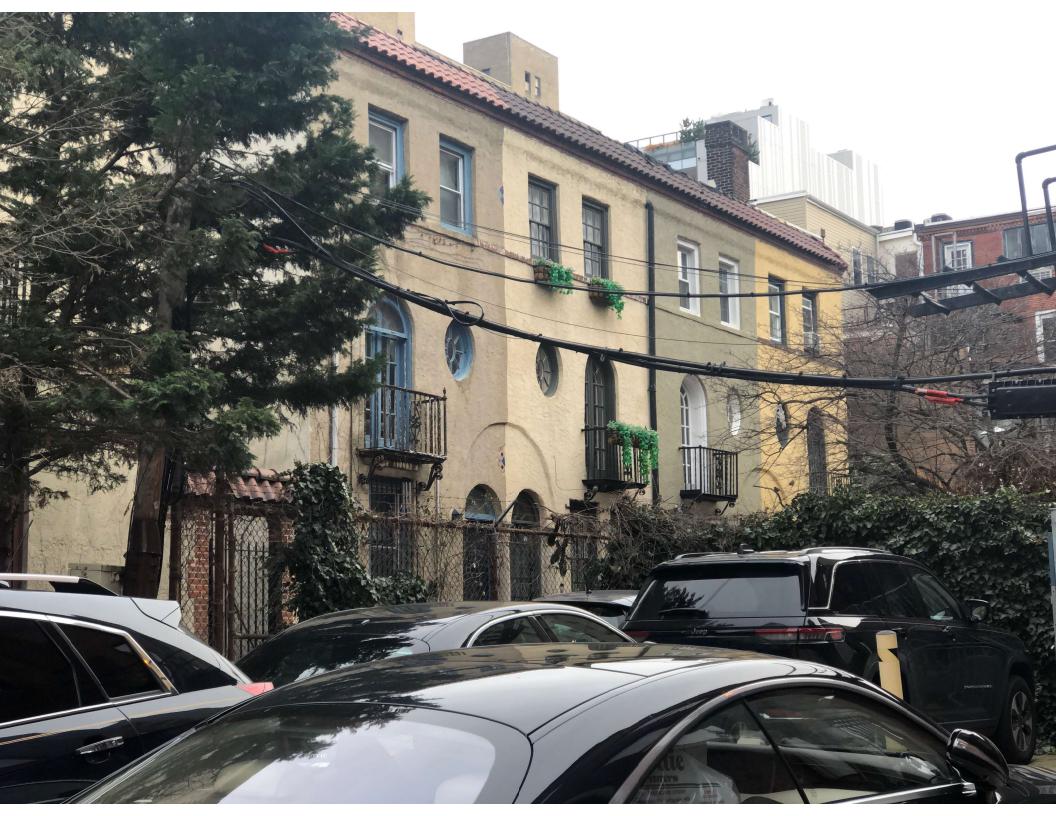

**OVERVIEW:** This application proposes to legalize the installation of vinyl windows at the first and third floor front and entire rear of this Significant building in the Rittenhouse Fitler Historic District. The historic window and French door remain on the second-floor front of the building. In 2014 and again in 2020, Historical Commission staff approved shop drawings for new wood windows for the front and rear of this building. These approved shop drawings showed six-oversix double-hung wood windows for the first and third floor front and a three-pane basement window, and a mix of six-over-six double-hung wood windows and double casements for the rear. It is unclear if these windows were ever purchased and installed. The property was sold in 2021. Later that year, Historical Commission staff received a complaint from a neighbor about the installation of vinyl windows with grilles-between-glass and aluminum panning. The Department of Licenses and Inspections issued a violation for the vinyl windows at the request of the Historical Commission's staff, prompting this request for legalization of the vinyl windows from the property owner.

There were (4) new double hung replacement vinyl windows with grids, closely replicating the original wood windows installed at the subject property (117 S Beechwood Street) in 2021. The wood trim of the new windows was capped with aluminum caping to protect the original deteriorating window trim. As you know, there was an initial permit approved by PHC to replace the original wood windows to PHC specifications and the existing vinyl windows installed instead appears to slightly deviate from what was specified.