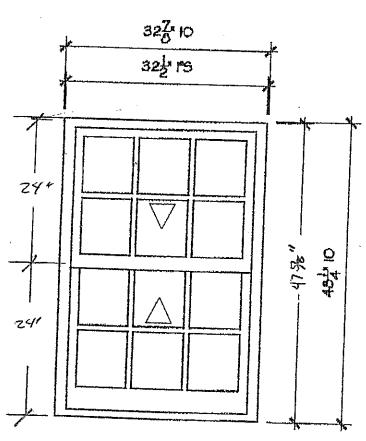

**OVERVIEW:** This application proposes to legalize the installation of vinyl windows at the first and third floor front and entire rear of this Significant building in the Rittenhouse Fitler Historic District. The historic window and French door remain on the second-floor front of the building. In 2014 and again in 2020, Historical Commission staff approved shop drawings for new wood windows for the front and rear of this building. These approved shop drawings showed six-oversix double-hung wood windows for the first and third floor front and a three-pane basement window, and a mix of six-over-six double-hung wood windows and double casements for the rear. It is unclear if these windows were ever purchased and installed. The property was sold in 2021. Later that year, Historical Commission staff received a complaint from a neighbor about the installation of vinyl windows with grilles-between-glass and aluminum panning. The Department of Licenses and Inspections issued a violation for the vinyl windows at the request of the Historical Commission's staff, prompting this request for legalization of the vinyl windows from the property owner.

There were (4) new double hung replacement vinyl windows with grids, closely replicating the original wood windows installed at the subject property (117 S Beechwood Street) in 2021. The wood trim of the new windows was capped with aluminum caping to protect the original deteriorating window trim. As you know, there was an initial permit approved by PHC to replace the original wood windows to PHC specifications and the existing vinyl windows installed instead appears to slightly deviate from what was specified.