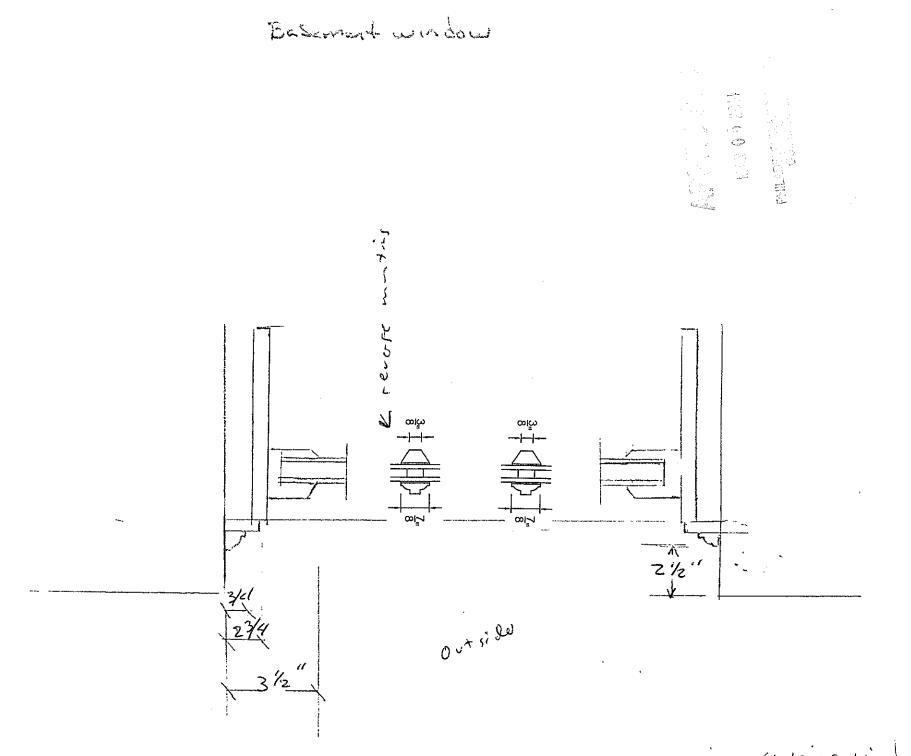

**OVERVIEW:** This application proposes to legalize the installation of vinyl windows at the first and third floor front and entire rear of this Significant building in the Rittenhouse Fitler Historic District. The historic window and French door remain on the second-floor front of the building. In 2014 and again in 2020, Historical Commission staff approved shop drawings for new wood windows for the front and rear of this building. These approved shop drawings showed six-oversix double-hung wood windows for the first and third floor front and a three-pane basement window, and a mix of six-over-six double-hung wood windows and double casements for the rear. It is unclear if these windows were ever purchased and installed. The property was sold in 2021. Later that year, Historical Commission staff received a complaint from a neighbor about the installation of vinyl windows with grilles-between-glass and aluminum panning. The Department of Licenses and Inspections issued a violation for the vinyl windows at the request of the Historical Commission's staff, prompting this request for legalization of the vinyl windows from the property owner.