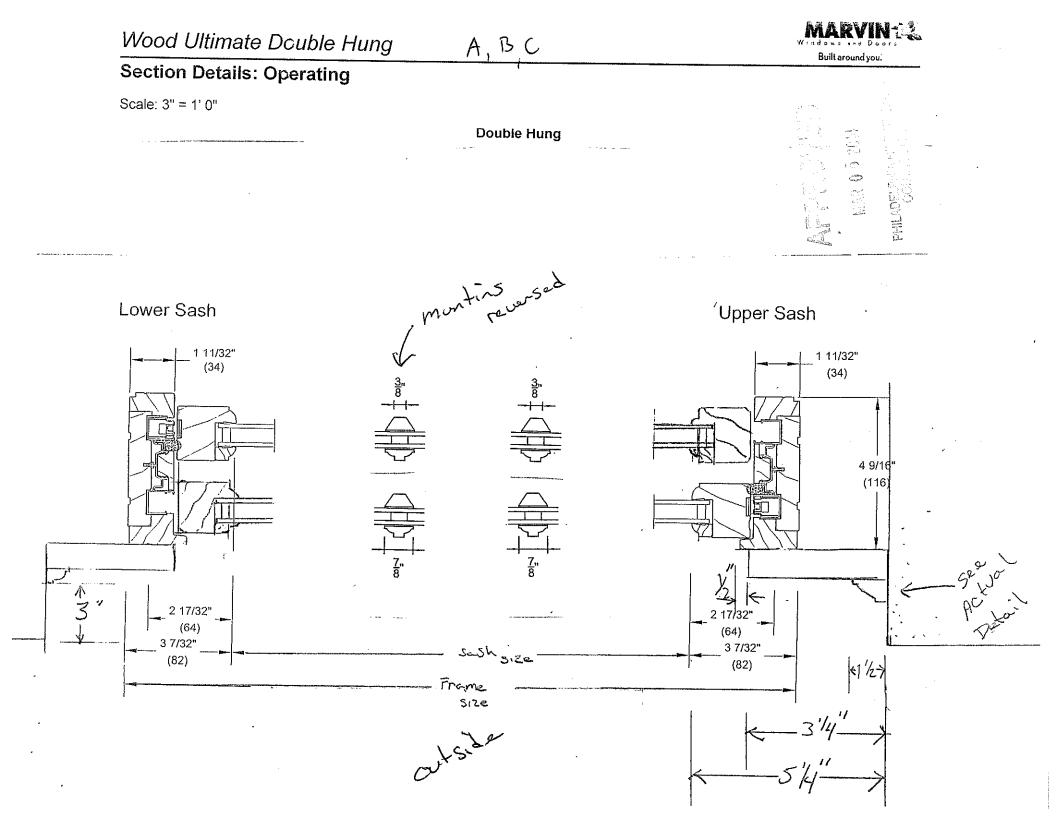

**OVERVIEW:** This application proposes to legalize the installation of vinyl windows at the first and third floor front and entire rear of this Significant building in the Rittenhouse Fitler Historic District. The historic window and French door remain on the second-floor front of the building. In 2014 and again in 2020, Historical Commission staff approved shop drawings for new wood windows for the front and rear of this building. These approved shop drawings showed six-oversix double-hung wood windows for the first and third floor front and a three-pane basement window, and a mix of six-over-six double-hung wood windows and double casements for the rear. It is unclear if these windows were ever purchased and installed. The property was sold in 2021. Later that year, Historical Commission staff received a complaint from a neighbor about the installation of vinyl windows with grilles-between-glass and aluminum panning. The Department of Licenses and Inspections issued a violation for the vinyl windows at the request of the Historical Commission's staff, prompting this request for legalization of the vinyl windows from the property owner.