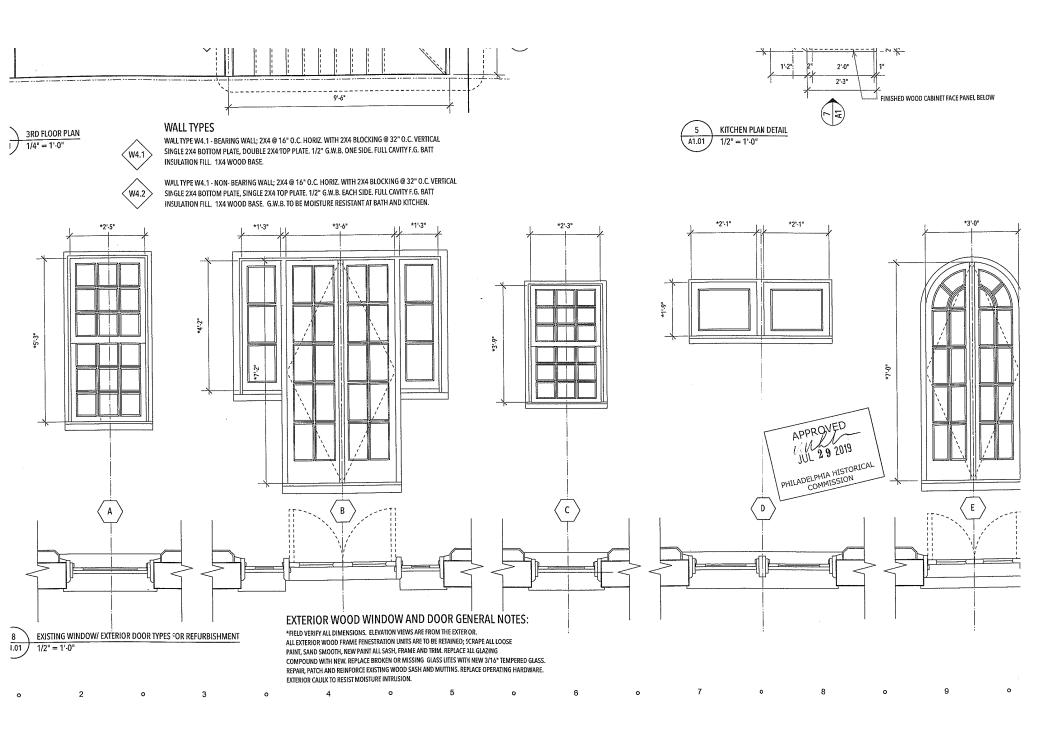

**OVERVIEW:** This application proposes to legalize the installation of vinyl windows at the first and third floor front and entire rear of this Significant building in the Rittenhouse Fitler Historic District. The historic window and French door remain on the second-floor front of the building. In 2014 and again in 2020, Historical Commission staff approved shop drawings for new wood windows for the front and rear of this building. These approved shop drawings showed six-oversix double-hung wood windows for the first and third floor front and a three-pane basement window, and a mix of six-over-six double-hung wood windows and double casements for the rear. It is unclear if these windows were ever purchased and installed. The property was sold in 2021. Later that year, Historical Commission staff received a complaint from a neighbor about the installation of vinyl windows with grilles-between-glass and aluminum panning. The Department of Licenses and Inspections issued a violation for the vinyl windows at the request of the Historical Commission's staff, prompting this request for legalization of the vinyl windows from the property owner.

There were (4) new double hung replacement vinyl windows with grids, closely replicating the original wood windows installed at the subject property (117 S Beechwood Street) in 2021. The wood trim of the new windows was capped with aluminum caping to protect the original deteriorating window trim. As you know, there was an initial permit approved by PHC to replace the original wood windows to PHC specifications and the existing vinyl windows installed instead appears to slightly deviate from what was specified.