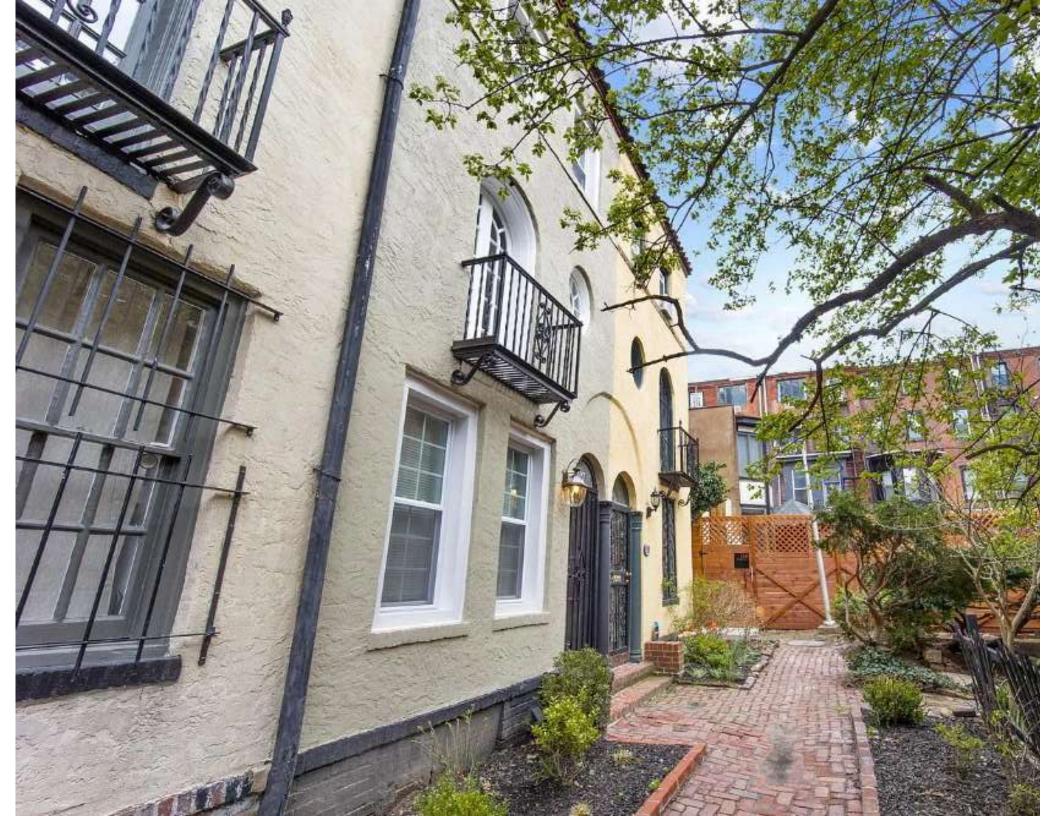

**OVERVIEW:** This application proposes to legalize the installation of vinyl windows at the first and third floor front and entire rear of this Significant building in the Rittenhouse Fitler Historic District. The historic window and French door remain on the second-floor front of the building. In 2014 and again in 2020, Historical Commission staff approved shop drawings for new wood windows for the front and rear of this building. These approved shop drawings showed six-oversix double-hung wood windows for the first and third floor front and a three-pane basement window, and a mix of six-over-six double-hung wood windows and double casements for the rear. It is unclear if these windows were ever purchased and installed. The property was sold in 2021. Later that year, Historical Commission staff received a complaint from a neighbor about the installation of vinyl windows with grilles-between-glass and aluminum panning. The Department of Licenses and Inspections issued a violation for the vinyl windows at the request of the Historical Commission's staff, prompting this request for legalization of the vinyl windows from the property owner.

There were (4) new double hung replacement vinyl windows with grids, closely replicating the original wood windows installed at the subject property (117 S Beechwood Street) in 2021. The wood trim of the new windows was capped with aluminum caping to protect the original deteriorating window trim. As you know, there was an initial permit approved by PHC to replace the original wood windows to PHC specifications and the existing vinyl windows installed instead appears to slightly deviate from what was specified.