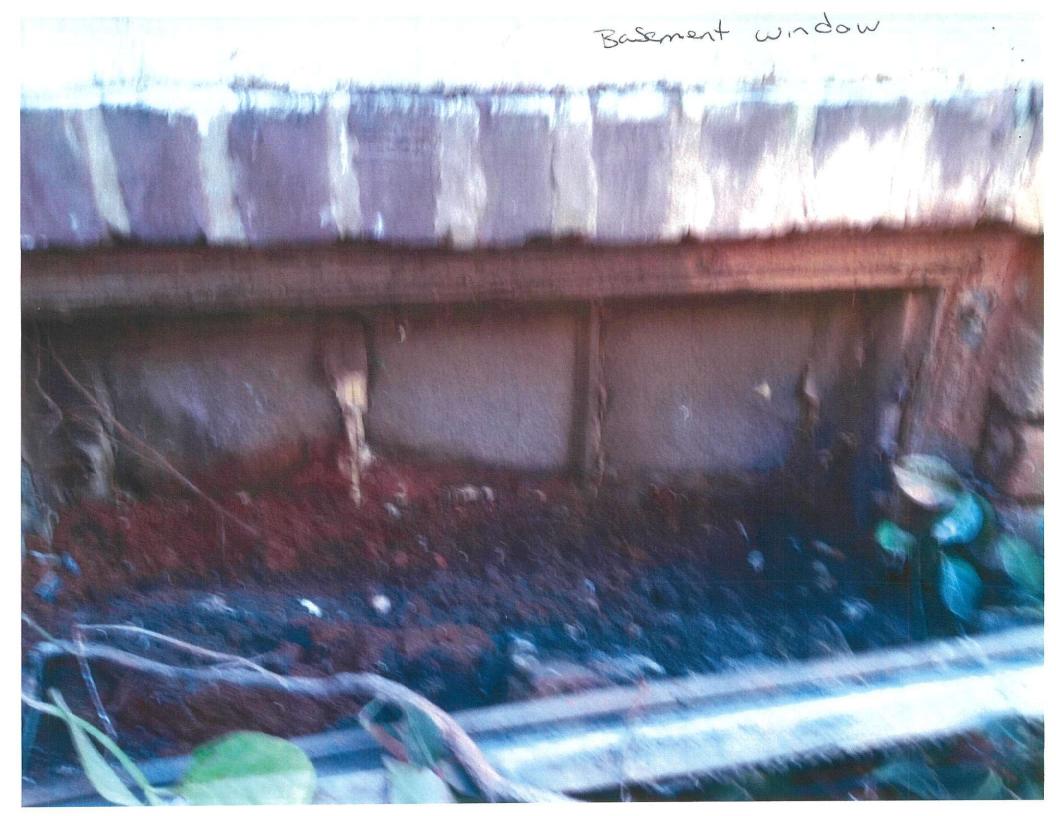

**OVERVIEW:** This application proposes to legalize the installation of vinyl windows at the first and third floor front and entire rear of this Significant building in the Rittenhouse Fitler Historic District. The historic window and French door remain on the second-floor front of the building. In 2014 and again in 2020, Historical Commission staff approved shop drawings for new wood windows for the front and rear of this building. These approved shop drawings showed six-oversix double-hung wood windows for the first and third floor front and a three-pane basement window, and a mix of six-over-six double-hung wood windows and double casements for the rear. It is unclear if these windows were ever purchased and installed. The property was sold in 2021. Later that year, Historical Commission staff received a complaint from a neighbor about the installation of vinyl windows with grilles-between-glass and aluminum panning. The Department of Licenses and Inspections issued a violation for the vinyl windows at the request of the Historical Commission's staff, prompting this request for legalization of the vinyl windows from the property owner.