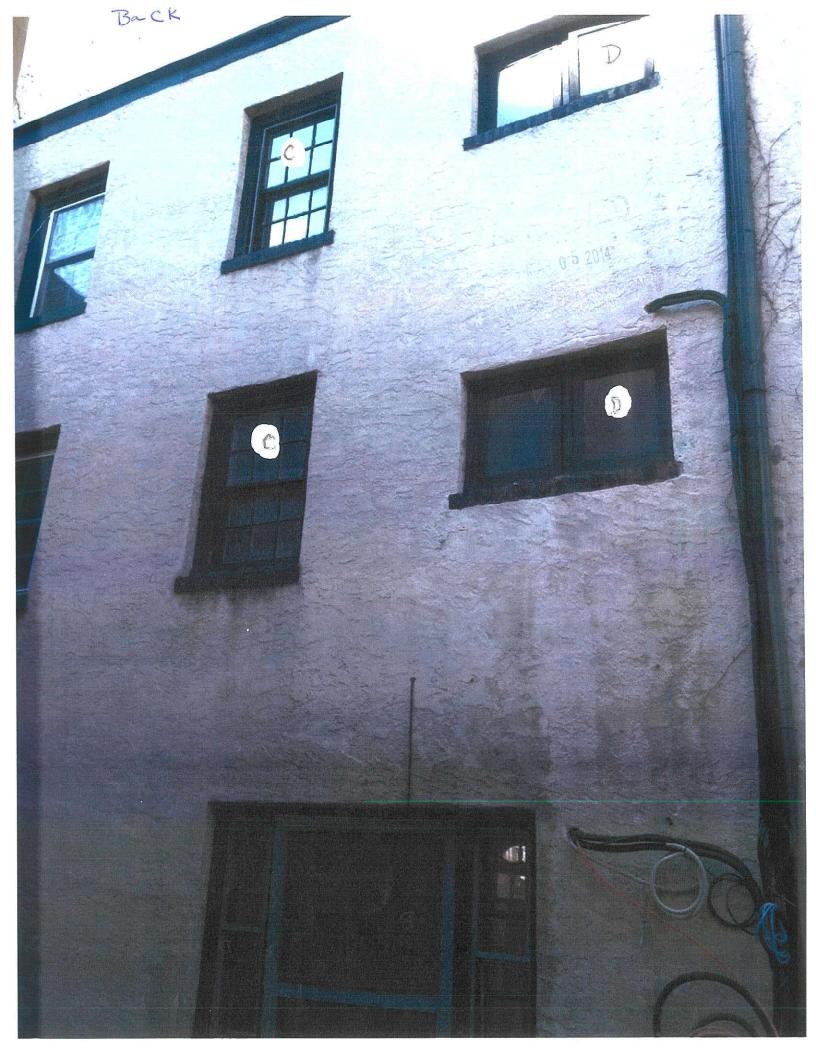

**OVERVIEW:** This application proposes to legalize the installation of vinyl windows at the first and third floor front and entire rear of this Significant building in the Rittenhouse Fitler Historic District. The historic window and French door remain on the second-floor front of the building. In 2014 and again in 2020, Historical Commission staff approved shop drawings for new wood windows for the front and rear of this building. These approved shop drawings showed six-oversix double-hung wood windows for the first and third floor front and a three-pane basement window, and a mix of six-over-six double-hung wood windows and double casements for the rear. It is unclear if these windows were ever purchased and installed. The property was sold in 2021. Later that year, Historical Commission staff received a complaint from a neighbor about the installation of vinyl windows with grilles-between-glass and aluminum panning. The Department of Licenses and Inspections issued a violation for the vinyl windows at the request of the Historical Commission's staff, prompting this request for legalization of the vinyl windows from the property owner.