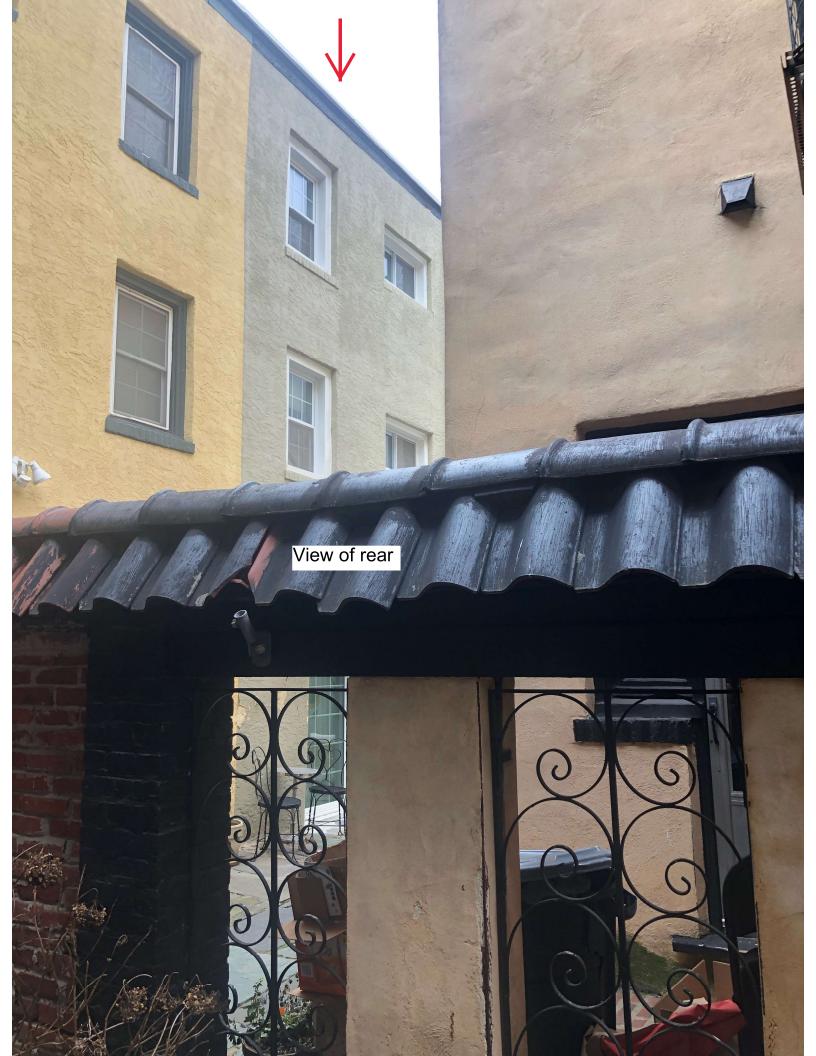

**OVERVIEW:** This application proposes to legalize the installation of vinyl windows at the first and third floor front and entire rear of this Significant building in the Rittenhouse Fitler Historic District. The historic window and French door remain on the second-floor front of the building. In 2014 and again in 2020, Historical Commission staff approved shop drawings for new wood windows for the front and rear of this building. These approved shop drawings showed six-oversix double-hung wood windows for the first and third floor front and a three-pane basement window, and a mix of six-over-six double-hung wood windows and double casements for the rear. It is unclear if these windows were ever purchased and installed. The property was sold in 2021. Later that year, Historical Commission staff received a complaint from a neighbor about the installation of vinyl windows with grilles-between-glass and aluminum panning. The Department of Licenses and Inspections issued a violation for the vinyl windows at the request of the Historical Commission's staff, prompting this request for legalization of the vinyl windows from the property owner.

There were (4) new double hung replacement vinyl windows with grids, closely replicating the original wood windows installed at the subject property (117 S Beechwood Street) in 2021. The wood trim of the new windows was capped with aluminum caping to protect the original deteriorating window trim. As you know, there was an initial permit approved by PHC to replace the original wood windows to PHC specifications and the existing vinyl windows installed instead appears to slightly deviate from what was specified.