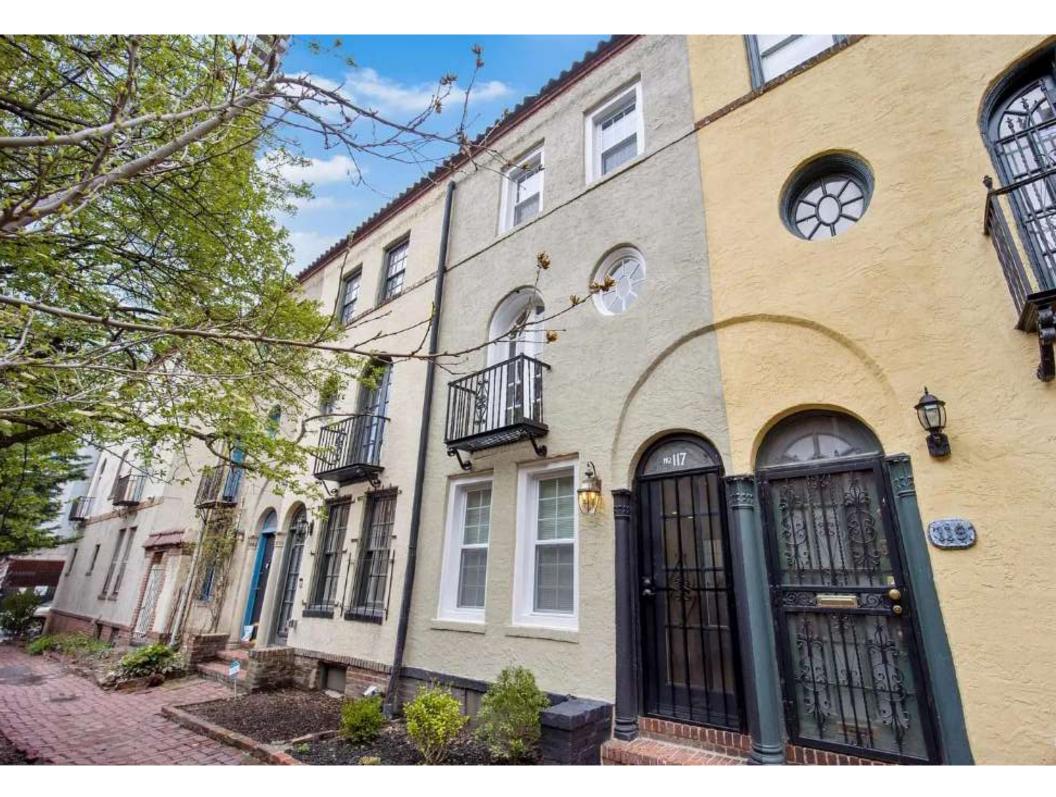

**OVERVIEW:** This application proposes to legalize the installation of vinyl windows at the first and third floor front and entire rear of this Significant building in the Rittenhouse Fitler Historic District. The historic window and French door remain on the second-floor front of the building. In 2014 and again in 2020, Historical Commission staff approved shop drawings for new wood windows for the front and rear of this building. These approved shop drawings showed six-oversix double-hung wood windows for the first and third floor front and a three-pane basement window, and a mix of six-over-six double-hung wood windows and double casements for the rear. It is unclear if these windows were ever purchased and installed. The property was sold in 2021. Later that year, Historical Commission staff received a complaint from a neighbor about the installation of vinyl windows with grilles-between-glass and aluminum panning. The Department of Licenses and Inspections issued a violation for the vinyl windows at the request of the Historical Commission's staff, prompting this request for legalization of the vinyl windows from the property owner.

There were (4) new double hung replacement vinyl windows with grids, closely replicating the original wood windows installed at the subject property (117 S Beechwood Street) in 2021. The wood trim of the new windows was capped with aluminum caping to protect the original deteriorating window trim. As you know, there was an initial permit approved by PHC to replace the original wood windows to PHC specifications and the existing vinyl windows installed instead appears to slightly deviate from what was specified.

### **STANDARDS FOR REVIEW:**

- Standard 6: Deteriorated historic features will be repaired rather than replaced. Where the severity of deterioration requires replacement of a distinctive feature, the new feature will match the old in design, color, texture, and, where possible, materials. Replacement of missing features will be substantiated by documentary and physical evidence.
  - The vinyl windows and aluminum panning do not match the old in design, color, texture, or materials. This application fails to satisfy Standard 6.