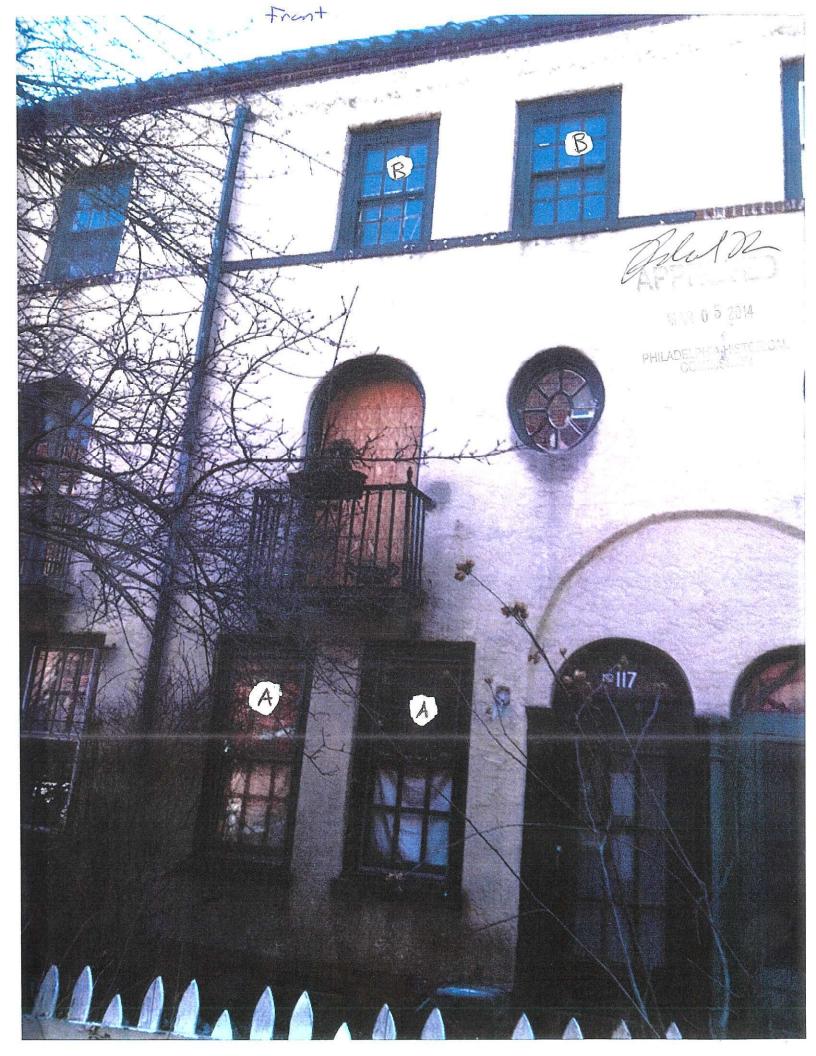

**OVERVIEW:** This application proposes to legalize the installation of vinyl windows at the first and third floor front and entire rear of this Significant building in the Rittenhouse Fitler Historic District. The historic window and French door remain on the second-floor front of the building. In 2014 and again in 2020, Historical Commission staff approved shop drawings for new wood windows for the front and rear of this building. These approved shop drawings showed six-oversix double-hung wood windows for the first and third floor front and a three-pane basement window, and a mix of six-over-six double-hung wood windows and double casements for the rear. It is unclear if these windows were ever purchased and installed. The property was sold in 2021. Later that year, Historical Commission staff received a complaint from a neighbor about the installation of vinyl windows with grilles-between-glass and aluminum panning. The Department of Licenses and Inspections issued a violation for the vinyl windows at the request of the Historical Commission's staff, prompting this request for legalization of the vinyl windows from the property owner.

There were (4) new double hung replacement vinyl windows with grids, closely replicating the original wood windows installed at the subject property (117 S Beechwood Street) in 2021. The wood trim of the new windows was capped with aluminum caping to protect the original deteriorating window trim. As you know, there was an initial permit approved by PHC to replace the original wood windows to PHC specifications and the existing vinyl windows installed instead appears to slightly deviate from what was specified.