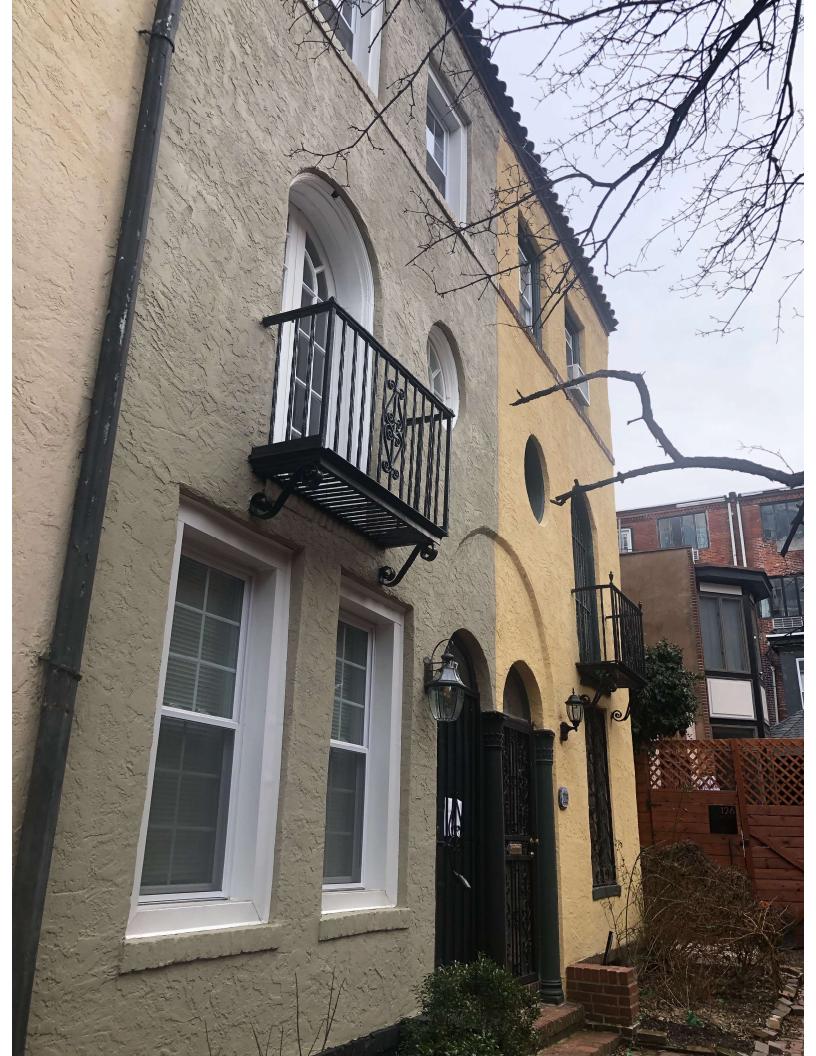

**OVERVIEW:** This application proposes to legalize the installation of vinyl windows at the first and third floor front and entire rear of this Significant building in the Rittenhouse Fitler Historic District. The historic window and French door remain on the second-floor front of the building. In 2014 and again in 2020, Historical Commission staff approved shop drawings for new wood windows for the front and rear of this building. These approved shop drawings showed six-oversix double-hung wood windows for the first and third floor front and a three-pane basement window, and a mix of six-over-six double-hung wood windows and double casements for the rear. It is unclear if these windows were ever purchased and installed. The property was sold in 2021. Later that year, Historical Commission staff received a complaint from a neighbor about the installation of vinyl windows with grilles-between-glass and aluminum panning. The Department of Licenses and Inspections issued a violation for the vinyl windows at the request of the Historical Commission's staff, prompting this request for legalization of the vinyl windows from the property owner.

There were (4) new double hung replacement vinyl windows with grids, closely replicating the original wood windows installed at the subject property (117 S Beechwood Street) in 2021. The wood trim of the new windows was capped with aluminum caping to protect the original deteriorating window trim. As you know, there was an initial permit approved by PHC to replace the original wood windows to PHC specifications and the existing vinyl windows installed instead appears to slightly deviate from what was specified.