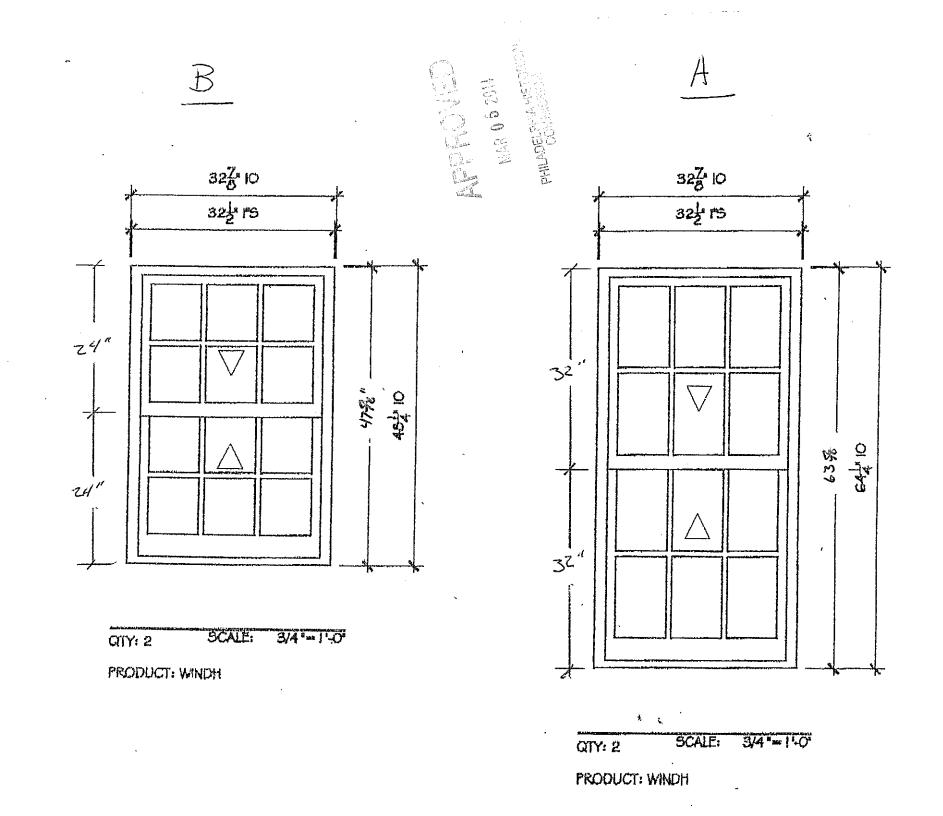

**OVERVIEW:** This application proposes to legalize the installation of vinyl windows at the first and third floor front and entire rear of this Significant building in the Rittenhouse Fitler Historic District. The historic window and French door remain on the second-floor front of the building. In 2014 and again in 2020, Historical Commission staff approved shop drawings for new wood windows for the front and rear of this building. These approved shop drawings showed six-oversix double-hung wood windows for the first and third floor front and a three-pane basement window, and a mix of six-over-six double-hung wood windows and double casements for the rear. It is unclear if these windows were ever purchased and installed. The property was sold in 2021. Later that year, Historical Commission staff received a complaint from a neighbor about the installation of vinyl windows with grilles-between-glass and aluminum panning. The Department of Licenses and Inspections issued a violation for the vinyl windows at the request of the Historical Commission's staff, prompting this request for legalization of the vinyl windows from the property owner.

There were (4) new double hung replacement vinyl windows with grids, closely replicating the original wood windows installed at the subject property (117 S Beechwood Street) in 2021. The wood trim of the new windows was capped with aluminum caping to protect the original deteriorating window trim. As you know, there was an initial permit approved by PHC to replace the original wood windows to PHC specifications and the existing vinyl windows installed instead appears to slightly deviate from what was specified.