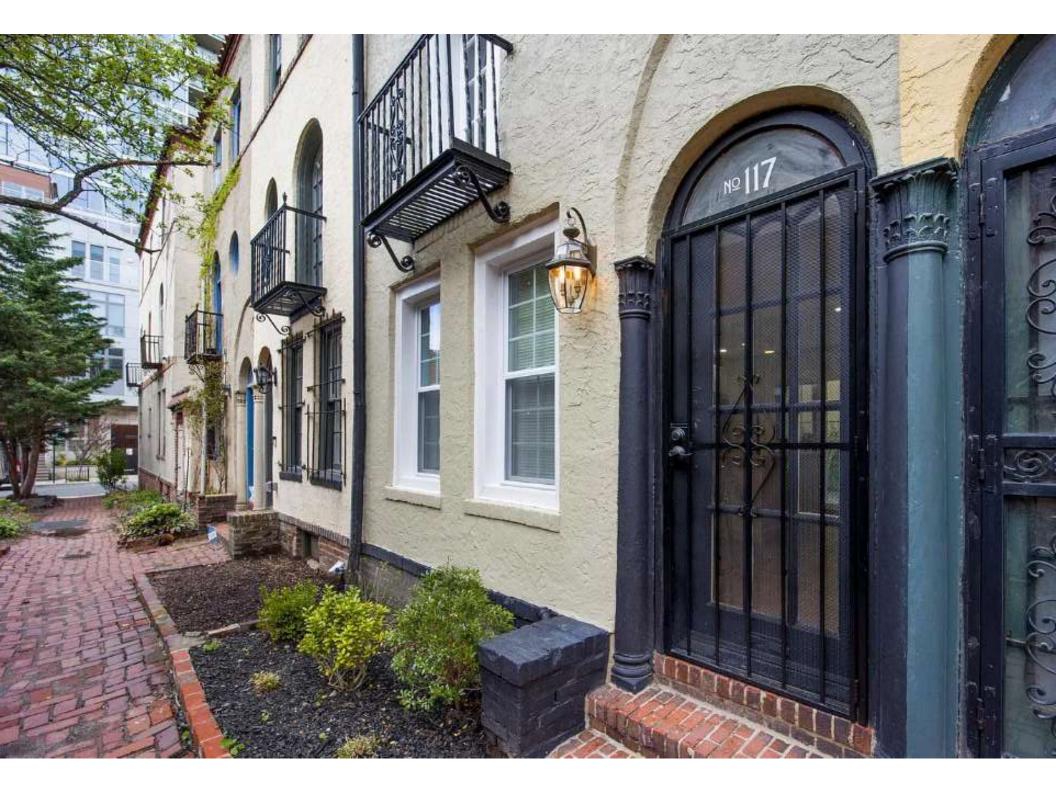

**OVERVIEW:** This application proposes to legalize the installation of vinyl windows at the first and third floor front and entire rear of this Significant building in the Rittenhouse Fitler Historic District. The historic window and French door remain on the second-floor front of the building. In 2014 and again in 2020, Historical Commission staff approved shop drawings for new wood windows for the front and rear of this building. These approved shop drawings showed six-oversix double-hung wood windows for the first and third floor front and a three-pane basement window, and a mix of six-over-six double-hung wood windows and double casements for the rear. It is unclear if these windows were ever purchased and installed. The property was sold in 2021. Later that year, Historical Commission staff received a complaint from a neighbor about the installation of vinyl windows with grilles-between-glass and aluminum panning. The Department of Licenses and Inspections issued a violation for the vinyl windows at the request of the Historical Commission's staff, prompting this request for legalization of the vinyl windows from the property owner.

There were (4) new double hung replacement vinyl windows with grids, closely replicating the original wood windows installed at the subject property (117 S Beechwood Street) in 2021. The wood trim of the new windows was capped with aluminum caping to protect the original deteriorating window trim. As you know, there was an initial permit approved by PHC to replace the original wood windows to PHC specifications and the existing vinyl windows installed instead appears to slightly deviate from what was specified.

### **STANDARDS FOR REVIEW:**

- Standard 6: Deteriorated historic features will be repaired rather than replaced. Where the severity of deterioration requires replacement of a distinctive feature, the new feature will match the old in design, color, texture, and, where possible, materials. Replacement of missing features will be substantiated by documentary and physical evidence.
  - The vinyl windows and aluminum panning do not match the old in design, color, texture, or materials. This application fails to satisfy Standard 6.