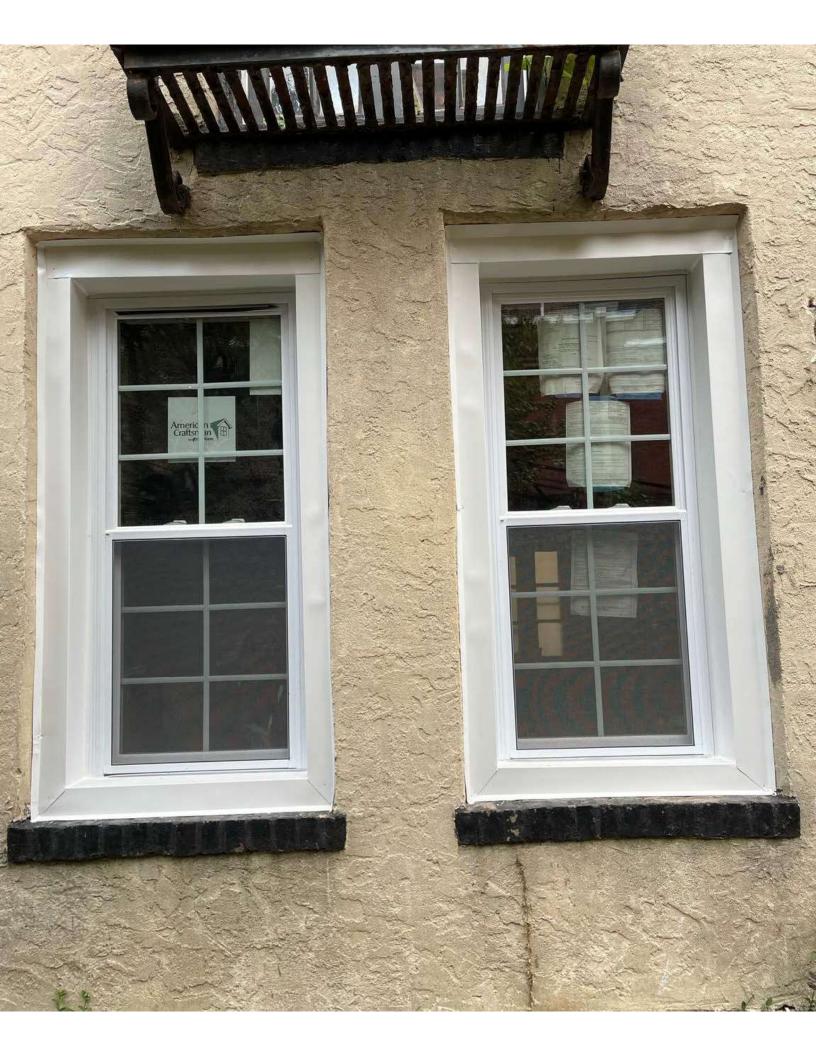

**OVERVIEW:** This application proposes to legalize the installation of vinyl windows at the first and third floor front and entire rear of this Significant building in the Rittenhouse Fitler Historic District. The historic window and French door remain on the second-floor front of the building. In 2014 and again in 2020, Historical Commission staff approved shop drawings for new wood windows for the front and rear of this building. These approved shop drawings showed six-oversix double-hung wood windows for the first and third floor front and a three-pane basement window, and a mix of six-over-six double-hung wood windows and double casements for the rear. It is unclear if these windows were ever purchased and installed. The property was sold in 2021. Later that year, Historical Commission staff received a complaint from a neighbor about the installation of vinyl windows with grilles-between-glass and aluminum panning. The Department of Licenses and Inspections issued a violation for the vinyl windows at the request of the Historical Commission's staff, prompting this request for legalization of the vinyl windows from the property owner.

There were (4) new double hung replacement vinyl windows with grids, closely replicating the original wood windows installed at the subject property (117 S Beechwood Street) in 2021. The wood trim of the new windows was capped with aluminum caping to protect the original deteriorating window trim. As you know, there was an initial permit approved by PHC to replace the original wood windows to PHC specifications and the existing vinyl windows installed instead appears to slightly deviate from what was specified.