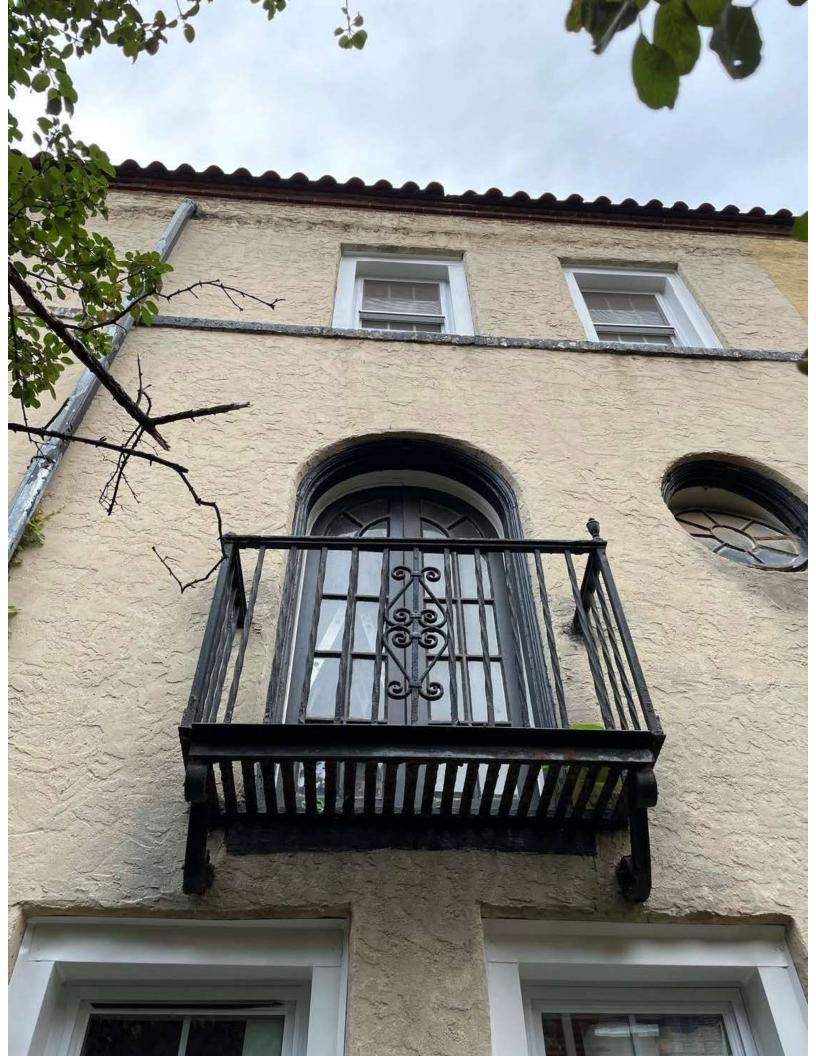

**OVERVIEW:** This application proposes to legalize the installation of vinyl windows at the first and third floor front and entire rear of this Significant building in the Rittenhouse Fitler Historic District. The historic window and French door remain on the second-floor front of the building. In 2014 and again in 2020, Historical Commission staff approved shop drawings for new wood windows for the front and rear of this building. These approved shop drawings showed six-oversix double-hung wood windows for the first and third floor front and a three-pane basement window, and a mix of six-over-six double-hung wood windows and double casements for the rear. It is unclear if these windows were ever purchased and installed. The property was sold in 2021. Later that year, Historical Commission staff received a complaint from a neighbor about the installation of vinyl windows with grilles-between-glass and aluminum panning. The Department of Licenses and Inspections issued a violation for the vinyl windows at the request of the Historical Commission's staff, prompting this request for legalization of the vinyl windows from the property owner.

Photographs from the time of designation