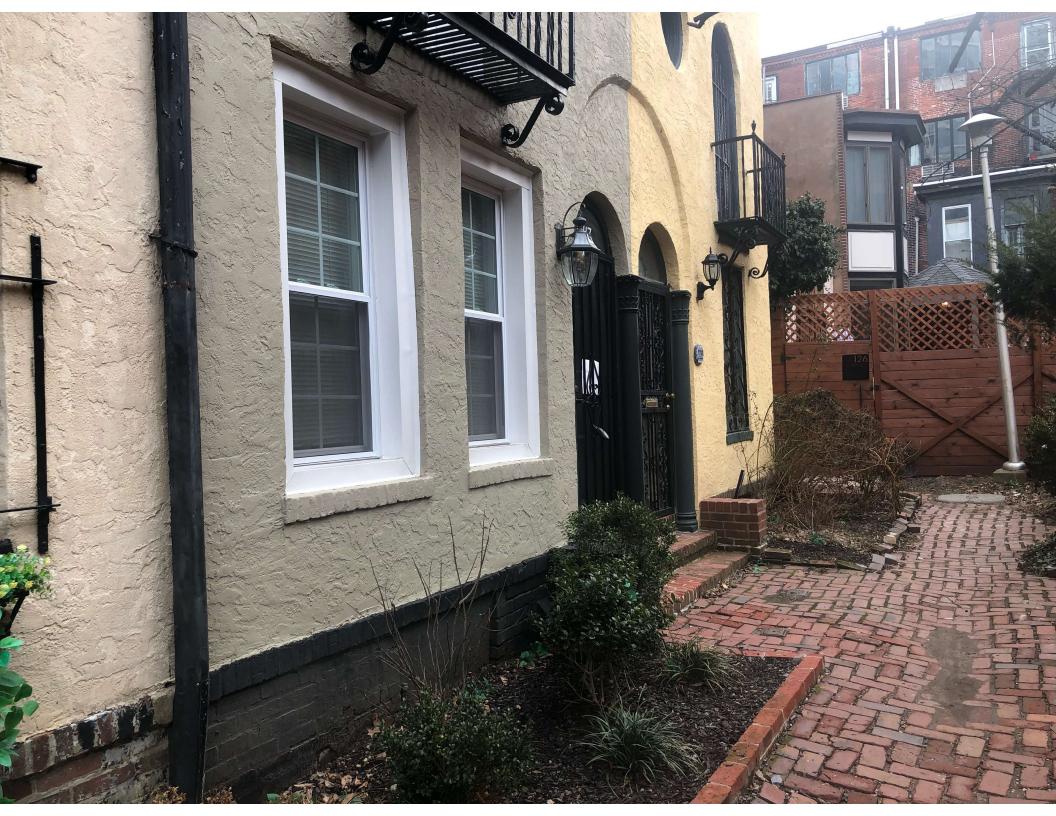

**OVERVIEW:** This application proposes to legalize the installation of vinyl windows at the first and third floor front and entire rear of this Significant building in the Rittenhouse Fitler Historic District. The historic window and French door remain on the second-floor front of the building. In 2014 and again in 2020, Historical Commission staff approved shop drawings for new wood windows for the front and rear of this building. These approved shop drawings showed six-oversix double-hung wood windows for the first and third floor front and a three-pane basement window, and a mix of six-over-six double-hung wood windows and double casements for the rear. It is unclear if these windows were ever purchased and installed. The property was sold in 2021. Later that year, Historical Commission staff received a complaint from a neighbor about the installation of vinyl windows with grilles-between-glass and aluminum panning. The Department of Licenses and Inspections issued a violation for the vinyl windows at the request of the Historical Commission's staff, prompting this request for legalization of the vinyl windows from the property owner.

There were (4) new double hung replacement vinyl windows with grids, closely replicating the original wood windows installed at the subject property (117 S Beechwood Street) in 2021. The wood trim of the new windows was capped with aluminum caping to protect the original deteriorating window trim. As you know, there was an initial permit approved by PHC to replace the original wood windows to PHC specifications and the existing vinyl windows installed instead appears to slightly deviate from what was specified.