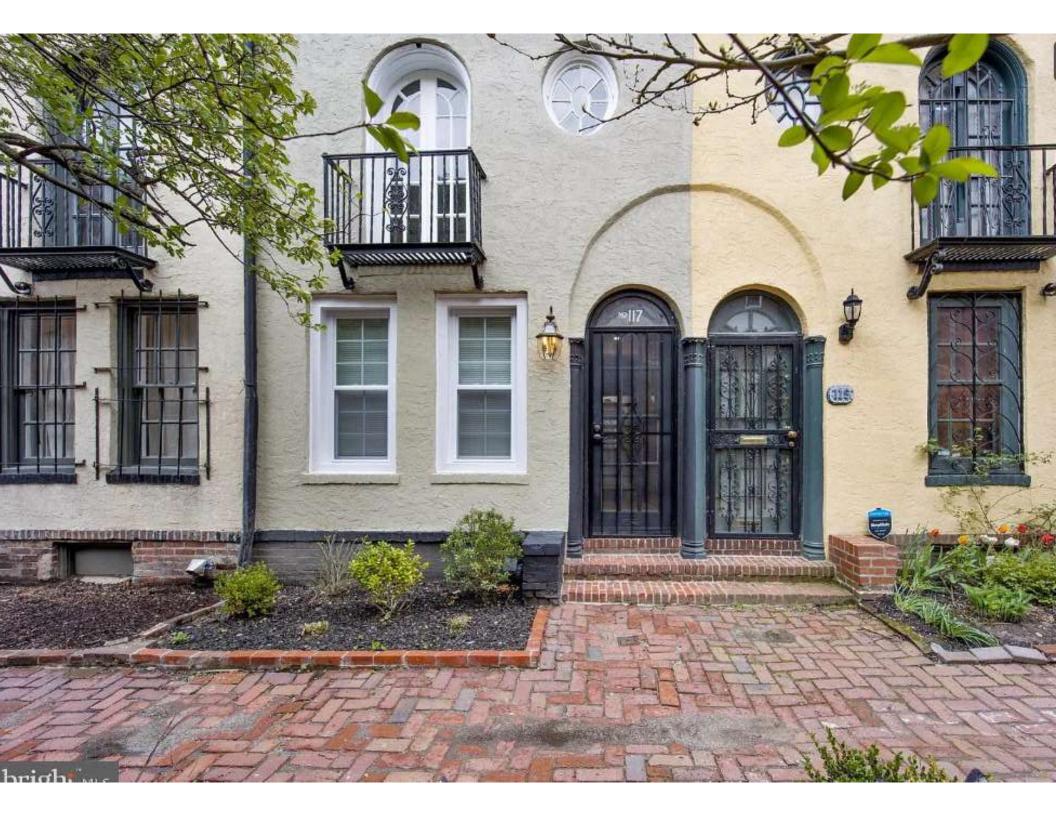

**OVERVIEW:** This application proposes to legalize the installation of vinyl windows at the first and third floor front and entire rear of this Significant building in the Rittenhouse Fitler Historic District. The historic window and French door remain on the second-floor front of the building. In 2014 and again in 2020, Historical Commission staff approved shop drawings for new wood windows for the front and rear of this building. These approved shop drawings showed six-oversix double-hung wood windows for the first and third floor front and a three-pane basement window, and a mix of six-over-six double-hung wood windows and double casements for the rear. It is unclear if these windows were ever purchased and installed. The property was sold in 2021. Later that year, Historical Commission staff received a complaint from a neighbor about the installation of vinyl windows with grilles-between-glass and aluminum panning. The Department of Licenses and Inspections issued a violation for the vinyl windows at the request of the Historical Commission's staff, prompting this request for legalization of the vinyl windows from the property owner.

There were (4) new double hung replacement vinyl windows with grids, closely replicating the original wood windows installed at the subject property (117 S Beechwood Street) in 2021. The wood trim of the new windows was capped with aluminum caping to protect the original deteriorating window trim. As you know, there was an initial permit approved by PHC to replace the original wood windows to PHC specifications and the existing vinyl windows installed instead appears to slightly deviate from what was specified.

### **STANDARDS FOR REVIEW:**

- Standard 6: Deteriorated historic features will be repaired rather than replaced. Where the severity of deterioration requires replacement of a distinctive feature, the new feature will match the old in design, color, texture, and, where possible, materials. Replacement of missing features will be substantiated by documentary and physical evidence.
  - The vinyl windows and aluminum panning do not match the old in design, color, texture, or materials. This application fails to satisfy Standard 6.