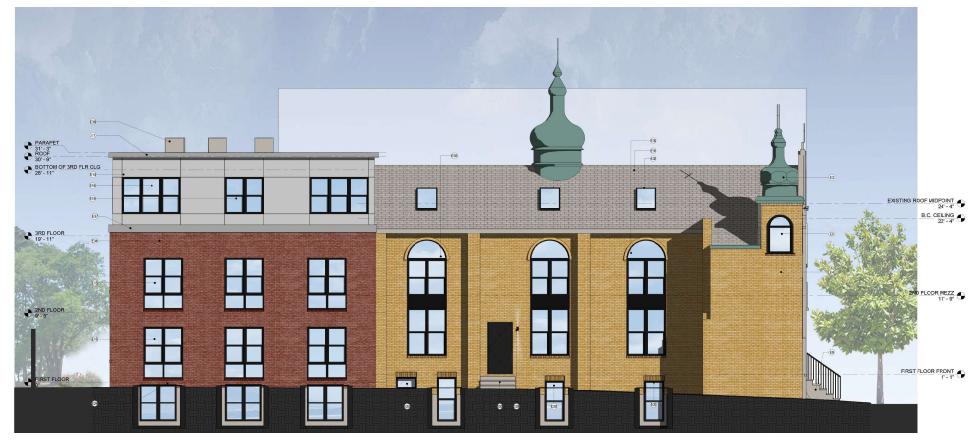

EAST ELEVATION | Proposed

EAST ELEVATION | Existing

PHILADELPHIA, PA

Select pages from revised design reviewed by Historical Commission

|     | ELEVATION NOTES                                                                                              |     |                              |
|-----|--------------------------------------------------------------------------------------------------------------|-----|------------------------------|
| No. | NOTES                                                                                                        | No. |                              |
| E1  | +/- 6" HIGH PARAPET WALL AT ROOF PERIMETER WITH BENT ALUMINUM CORNICE (GREY)                                 | E12 | EXISTING METAL DOOR TO BE R  |
| E2  | PATCH AND REPAIR EXISTING MASONRY WALL FACADE AS NECESSARY, PAINT TO MATCH                                   | E13 | PATCH AND REPAIR EXISTING S  |
| E3  | EXISTING COPPER STEEPLE TO REMAIN                                                                            | E14 | BLACK SHIGNLE ROOF           |
| E4  | PATCH AND REPAIR EXISTING MASONRY FACADE AS NECESSARY, REPOINT AND CLEAN PHC STAFF TO APPROVE DETAILS        | E15 | MULLED ALUMINUM CLAD WOOD    |
| E5  | MULLED ALUMINUM CLAD WOOD (BLACK) WINDOW SYSTEM IN EXISTING MASONRY OPENING: FIXED WITH D-WINDOW TRANSOM     |     | PANE                         |
| E6  | EXISTING ROSE WINDOW TO REMAIN - REPAIR AS NECESSARY - PRIME AND PAINT BLACK                                 | E16 | PROPOSED METAL PANEL DORM    |
| E7  | PATCH AND REPAIR EXISTING STONE BANDING / EMBELLISHMENT AS NECESSARY, REPOINT AND CLEAN PHC STAFF TO         | E17 | ALUMINUM CLAD FRENCH GLASS   |
|     | APPROVE DETAILS                                                                                              | E18 | 6" ALUMINUM GUTTER & DOWNS   |
| E8  | EXISTING WOOD DOOR TO BE REPLACED WITH SOLID WOOD FLUSH DOORS - PRIME AND PAINT BLACK                        | E19 | MULLED ALUMINUM CLAD WOOD    |
| E9  | EXISTING CONCRETE STAIR & GUARDRAIL TO REMAIN. PATCH, REPAIR & CLEAN AS NECCESARY, GUARDRAILS TO BE PRIMED & | E20 | EXISTING WINDOW SILLS TO BE  |
|     | PAINTED BLACK                                                                                                |     | COURSE TO REMAIN - NEW ALU!  |
|     | ALUMINUM CLAD WOOD (BLACK) DOUBLE HUNG WINDOW 1 OVER 1                                                       |     | EXISTING STAIR TO BE PATCHED |
| E11 | EXISTING DOUBLE HUNG WINDOW TO REPLACED WITH ALUMINUM CLAD WOOD (BLACK) DOUBLE HUNG WINDOW                   | E22 | EXISTING STREET TREE TO REM  |
|     |                                                                                                              |     |                              |

| ELEVATION NOTES                                                                                             |     |      |
|-------------------------------------------------------------------------------------------------------------|-----|------|
| NOTES                                                                                                       | N   | lo.  |
| EXISTING METAL DOOR TO BE REPLACED WITH FULL LITE ENTRY DOOR WITH BLACK FRAME IN EXISTING MASONRY OPENING   | E23 | 3 Đ  |
| PATCH AND REPAIR EXISTING STONE WALL AS NECESSARY, REPOINT AND CLEAN PHC STAFF TO APPROVE DETAILS           | E24 | 1 E0 |
| BLACK SHIGNLE ROOF                                                                                          | E25 | 5 AL |
| MULLED ALUMINUM CLAD WOOD (BLACK) WINDOW SYSTEM IN EXISTING MASONRY OPENING: (2) DOUBLE HUNG OVER (2) FIXED | E26 | 5 D  |
| PANE                                                                                                        | E27 | 7 Đ  |
| PROPOSED METAL PANEL DORMER (BLACK)                                                                         | E28 | 3 Đ  |
| ALUMINUM CLAD FRENCH GLASS DOOR (BLACK)                                                                     | E29 | ) RI |
| 6" ALUMINUM GUTTER & DOWNSPOUT TIED TO SEWER (GREY)                                                         | E30 | ) Đ  |
| MULLED ALUMINUM CLAD WOOD (BLACK) WINDOW SYSTEM: (2) DOUBLE HUNG WINDOWS                                    | E31 | I Đ  |
| EXISTING WINDOW SILLS TO BE CUT DOWN FOR EGRESS COMPLIANT WINDOWS IN WELLS. EXISTING MASONRY SOLDIER        | E32 |      |
| COURSE TO REMAIN - NEW ALUMINIM CLAD DOUBLE HUNG WINDOW (BLACK) 1 OVER 1                                    | E33 | 3 SF |
| EXISTING STAIR TO BE PATCHED, REPARED & CLEANED                                                             | E34 | 1 4  |
| EXISTING STREET TREE TO REMAIN                                                                              | E35 | 5 M  |
|                                                                                                             |     | R    |
|                                                                                                             |     |      |

| - |                                                                                                                                                    |
|---|----------------------------------------------------------------------------------------------------------------------------------------------------|
|   | ELEVATION NOTES                                                                                                                                    |
|   | NOTES                                                                                                                                              |
|   | EXPOSED FOUNDATION WALL TO BE SEALD & PAINTED TO PANEL COLOR (TANBROWN)                                                                            |
|   | EGRESS COMPLIANT WELL WITH WALKABLE STEEL GRATE (TYP): PRIME & PAINT BLACK                                                                         |
|   | ALUMINUM CLAD WOOD (BLACK) AWNING WINDOW IN EXISTING OPENING                                                                                       |
|   | EXISTING STAINED GLASS WINDOW TO REMAIN - REPAIR AS NECESSARY - PRIME AND PAINT WOOD BLACK                                                         |
|   | EXISTING GLASS BLOCK WINDOW TO REMAIN                                                                                                              |
|   | EXISTING METAL FENCE/GATE TO REMAIN - CLEAN PRIME AND PAINT BLACK                                                                                  |
|   | REPLACE EXISTING EXTERIOR LIGHTING - PHC STAFF TO APPROVE CUT SHEET                                                                                |
|   | EXISTING SOLID EXTERIOR METAL ENTRY DOOR TO BE REPLACED IN KIND - PRIME AND PAINT BLACK                                                            |
|   | EXISTING ASPHALT SHINGLES TO REMAIN - REPAIR AS NECESSARY                                                                                          |
|   | PROPOSED NEW FLUSH MOUNT SKYLIGHTS (BLACK ALUMINUM)                                                                                                |
|   | SPANDREL PANEL (BLACK)                                                                                                                             |
|   | 4" BRICK VENEER (TANIBROWN)                                                                                                                        |
|   | MULLED ALUMINUM CLAD WOOD (BLACK) WINDOW SYSTEM IN EXISTING MASONRY OPENING: (2) DOUBLE HUNG WITH HALF<br>ROUND-WINDOW TRANSOM & BRICK ARCH LINTEL |