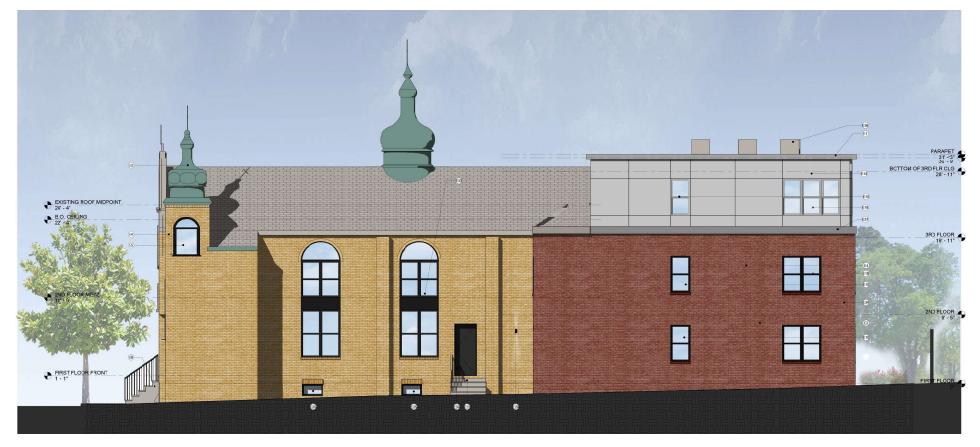

NORTH ELEVATION | Existing

NORTH ELEVATION | Proposed

|     | ELEVATION NOTES                                                                                                         |     |       |
|-----|-------------------------------------------------------------------------------------------------------------------------|-----|-------|
| No. | NOTES                                                                                                                   | No. |       |
| E1  | +/ 6" HIGH PARAPET WALL AT ROOF PERIMETER WITH 8" PROJECTED ALUMINUM CORNICE (LIGHT GREY)                               | E14 | COMP  |
| E2  | PATCH AND REPAIR EXISTING MASONRY WALL FACADE AS NECESSARY, PAINT TO MATCH                                              | E15 | MULL  |
| E3  | EXISTING COPPER STEEPLE TO REMAIN                                                                                       | E16 | MULL  |
| E4  | PATCH AND REPAIR EXISTING MASONRY FACADE AS NECESSARY, REPOINT AND CLEAN PHC STAFF TO APPROVE DETAILS                   | E17 | ALUN  |
| E5  | MULLED ALUMINUM CLAD WOOD (BLACK) WINDOW SYSTEM IN EXISTING MASONRY OPENING: FIXED WITH D-WINDOW TRANSOM                | E18 | SCUP  |
| E6  | EXISTING ROSE WINDOW TO REMAIN - REPAIR AS NECESSARY - PRIME AND PAINT BLACK                                            | E19 | MULL  |
| E7  | PATCH AND REPAIR EXISTING STONE BANDING / EMBELLISHMENT AS NECESSARY, REPOINT AND CLEAN PHC STAFF TO<br>APPROVE DETAILS | E20 | EXIST |
| E8  | EXISTING WOOD DOOR TO BE REPLACED WITH SOLID WOOD FLUSH DOORS - PRIME AND PAINT BLACK                                   | E21 | EXIST |
| E9  | EXISTING CONCRETE STAIR & GUARDRAIL TO REMAIN. PATCH, REPAIR & CLEAN AS NECCESARY. GUARDRAILS TO BE PRIMED &            | E22 | EXIST |
|     | PAINTED BLACK                                                                                                           | E24 | EGRE  |
| E10 | ALUMINUM CLAD WOOD (BLACK) DOUBLE HUNG WINDOW 1 OVER 1                                                                  | E25 | ALUN  |
| E11 | EXISTING DOUBLE HUNG WINDOW TO REPLACED WITH ALUMINUM CLAD WOOD (BLACK) DOUBLE HUNG WINDOW                              | E26 | EXIS1 |
| E12 | EXISTING METAL DOOR TO BE REPLACED WITH FULL LITE ENTRY DOOR WITH BLACK FRAME IN EXISTING MASONRY OPENING               | E27 | EXIST |
| E13 | PATCH AND REPAIR EXISTING STONE WALL AS NECESSARY, REPOINT AND CLEAN PHC STAFF TO APPROVE DETAILS                       | E28 | EXIST |

| ELEVATION NOTES                                                                                                                                                                |
|--------------------------------------------------------------------------------------------------------------------------------------------------------------------------------|
| NOTES                                                                                                                                                                          |
| OMPOSITE METAL PANEL (LIGHT GREY)                                                                                                                                              |
| IULLED ALUMINUM CLAD WOOD (BLACK) WINDOW SYSTEM: (2) DOUBLE HUNG OVER (2) FIXED PANE                                                                                           |
| IULLED ALUMINUM CLAD WOOD (BLACK) WINDOW SYSTEM: (3) DOUBLE HUNG WINDOWS                                                                                                       |
| LUMINUM CLAD FRENCH GLASS DOOR (BLACK)                                                                                                                                         |
| CUPPER & DOWNSPOUT TIED TO SEWER (LIGHT GREY)                                                                                                                                  |
| IULLED ALUMINUM CLAD WOOD (BLACK) WINDOW SYSTEM: (2) DOUBLE HUNG WINDOWS                                                                                                       |
| XISTING WINDOW SILLS TO BE CUT DOWN FOR EGRESS COMPLIANT WINDOWS IN WELLS. EXISTING MASONRY SOLDIER<br>OURSE TO REMAIN - NEW ALUMINIM CLAD DOUBLE HUNG WINDOW (BLACK) 1 OVER 1 |
| XISTING STAIR TO BE PATCHED, REPAIRED & CLEANED                                                                                                                                |
| XISTING STREET TREE TO REMAIN                                                                                                                                                  |
| GRESS COMPLIANT WELL WITH WALKABLE STEEL GRATE (TYP)- PRIME & PAINT BLACK                                                                                                      |
| LUMINUM CLAD WOOD (BLACK) AWNING WINDOW IN EXISTING OPENING                                                                                                                    |
| XISTING STAINED GLASS WINDOW TO REMAIN - REPAIR AS NECESSARY - PRIME AND PAINT WOOD BLACK                                                                                      |
| XISTING GLASS BLOCK WINDOW TO REMAIN                                                                                                                                           |
| KISTING METAL FENCE/GATE TO REMAIN - CLEAN PRIME AND PAINT BLACK                                                                                                               |
|                                                                                                                                                                                |

|     | ELEVATION NOTES                                                                                                                                    |
|-----|----------------------------------------------------------------------------------------------------------------------------------------------------|
| No. | NOTES                                                                                                                                              |
| E29 | REPLACE EXISTING EXTERIOR LIGHTING - PHC STAFF TO APPROVE CUT SHEET                                                                                |
| E30 | EXISTING SOLID EXTERIOR METAL ENTRY DOOR TO BE REPLACED IN KIND - PRIME AND PAINT BLACK                                                            |
| E31 | EXISTING ASPHALT SHINGLES TO REMAIN - REPAIR AS NECESSARY                                                                                          |
| E32 | PROPOSED NEW FLUSH MOUNT SKYLIGHTS (BLACK ALUMINUM)                                                                                                |
| E33 | SPANDREL PANEL (BLACK)                                                                                                                             |
| E34 | 4" BRICK VENEER (RED)                                                                                                                              |
|     | MULLED ALUMINUM CLAD WOOD (BLACK) WINDOW SYSTEM IN ENLARGED MASONRY OPENING: (2) DOUBLE HUNG WITH HALF<br>ROUND-WINDOW TRANSOM & BRICK ARCH LINTEL |
| E36 | PAINT CONDENSERS TO MATCH COLOR OF PANEL                                                                                                           |
| E37 | 12* DEEP PROJECTED ALUMINUM CORNINCE                                                                                                               |
| E39 | MULLED ALUMINUM CLAD WOOD (BLACK) WINDOW SYSTEM: (5) DOUBLE HUNG WINDOWS                                                                           |