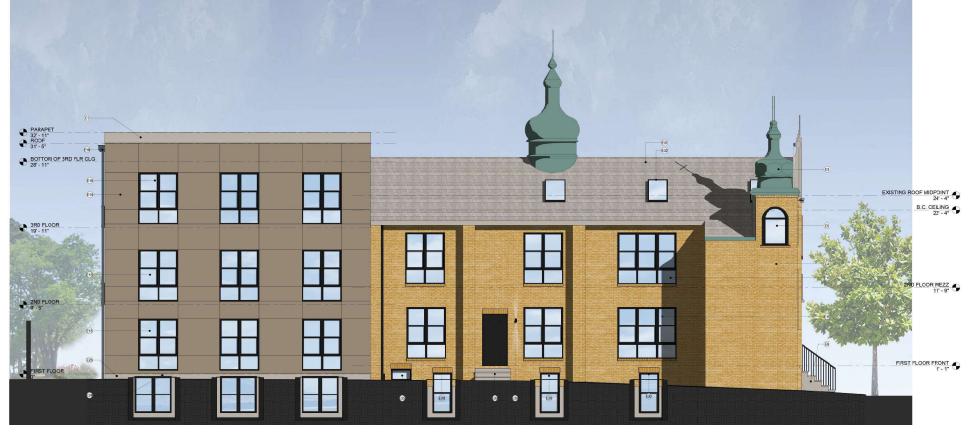

### 425-29 PINE STREET PHILADELPHIA, PA

ELEVATIONS | 11

Select pages from original design reviewed by Architectural Committee

FRONT ELEVATION

REAR ELEVATION

425-29 PINE STREET PHILADELPHIA, PA

|     | ELEVATION NOTES                                                                                                              |     | ELEVATION NOTES                                                                                                                                                                |     | ELEVATION NOTES                                                                            |                         |
|-----|------------------------------------------------------------------------------------------------------------------------------|-----|--------------------------------------------------------------------------------------------------------------------------------------------------------------------------------|-----|--------------------------------------------------------------------------------------------|-------------------------|
| No. | NOTES                                                                                                                        | No. | NOTES                                                                                                                                                                          | No  | NOTES                                                                                      |                         |
| E1  | +/ 18" HIGH PARAPET WALL AT ROOF PERIMETER WITH BENT ALUMINUM CORNICE (GREY) TO MATCH HEIGHT OF ADJACENT                     | E12 | EXISTING METAL DOOR TO BE REPLACED WITH FULL LITE ENTRY DOOR WITH BLACK FRAME IN EXISTING MASONRY OPENING                                                                      | E21 | EXISTING STAR TO BE PATCHED, REPARED & OLEANED                                             |                         |
|     | ROOF STRUCTURE                                                                                                               | E13 | PATCH AND REPAIR EXISTING STONE WALL AS NECESSARY, REPOINT AND CLEAN PHC STAFF TO APPROVE DETAILSS                                                                             | E22 | EXISTING STREET TREE TO REMAIN                                                             |                         |
| E3  | EXISTING COPPER STEEPLE TO REMAIN                                                                                            | E14 | COMPOSITE METAL PANEL (TANBROWN)                                                                                                                                               | E23 | EXPOSED FOUNDATION WALL TO BE SEALD & PAINTED TO PANEL COLOR (TANBROWN)                    |                         |
| E4  | PATCH AND REPAIR EXISTING MASONRY FACADE AS NECESSARY, REPOINT AND CLEAN PHC STAFF TO APPROVE DETAILS                        | E15 | MULLED ALUMINUM CLAD WOOD (BLACK) WINDOW SYSTEM IN EXISTING MASONRY OPENING: (2) DOUBLE HUNG OVER (2) FIXED                                                                    | E24 | EGRESS COMPLIANT WELL WITH WALKABLE STEEL GRATE (TYP): PRIME & PAINT BLACK                 |                         |
| E5  | MULLED ALUMINUM CLAD WOOD (BLACK) WINDOW SYSTEM IN EXISTING MASONRY OPENING: FIXED WITH D-WINDOW TRANSOM                     |     | PANE                                                                                                                                                                           | E25 | ALUMINUM CLAD WOOD (BLACK) AWNING WINDOW IN EXISTING OPENING                               |                         |
| E6  | EXISTING ROSE WINDOW TO REMAIN - REPAIR AS NECESSARY - PRIME AND PAINT BLACK                                                 | E16 | ALUMINUM CLAD SUDING GLASS DOOR (BLACK) WITH 42" HIGH METAL BOLT ON JULIET RAUNG MAXIMUM PROJECTION 4"                                                                         | E26 | EXISTING STAINED GLASS WINDOW TO REMAIN - REPAIR AS NECESSARY - PRIME AND PAINT WOOD BLACK | Reviewed by             |
| E7  | PATCH AND REPAIR EXISTING STONE BANDING / EMBELLISHMENT AS NECESSARY, REPONT AND CLEAN PHC STAFF TO                          |     | PRIMED AND PAINTED (BLACK)                                                                                                                                                     | E27 | EXISTING GLASS BLOCK WINDOW TO REMAIN                                                      |                         |
|     | APPROVE DETAILS                                                                                                              | E17 | ALUMINUM CLAD FRENCH GLASS DOOR (BLACK)                                                                                                                                        | E28 | EXISTING METAIL FENCE/GATE TO REMAIN - CLEAN PRIME AND PAINT BLACK                         |                         |
| E8  | EXISTING WOOD DOOR TO BE REPLACED WITH SOLID WOOD FLUSH DOORS - PRIME AND PAINT BLACK                                        | E18 | ALUMINUM SCUPPER & DOWNSPOUT TIED TO SERVER (COLOR TO MATCH METAL PANELS                                                                                                       | E29 | REPLACE EXISTING EXTERIOR LIGHTING- PHC STAFF TO APPROVE CUT SHEET                         |                         |
| E9  | EXISTING CONGRETE STAR & GUARDRAIL TO REMAIN. PATCH, REPAIR & CLEAN AS NECCESARY, GUARDRAILS TO BE PRIMED &<br>PAINTED BLACK | E19 | MULLED ALUMINUM CLAD WOOD (BLACK) WINDOW SYSTEM IN ENLARGED MASONRY OPENING: (3) DOUBLE HUNG OVER (3)                                                                          | E30 | EXISTING SOLID EXTERIOR METAL ENTRY DOOR TO BE REPLACED IN KIND - PRIME AND PAINT BLACK    | Architectural Committee |
|     |                                                                                                                              |     | FIXED PANE WITH CAST STONE SILLS                                                                                                                                               | E31 | EXISTING ASPHALT SHINGLES TO REMAIN - REPAIR AS NECESSARY                                  | Archuecural Commuee     |
| E10 | ALUMINUM CLAD WOOD (BLACK) DOUBLE HUNG WINDOW 1 OVER 1                                                                       | E20 | EXISTING WINDOW SLLS TO BE CUT DOWN FOR EGRESS COMPLIANT WINDOWS IN WELLS. EXISTING MASONRY SOLDIER<br>COURSE TOREMAIN - NEW ALUMINIM CLAD COUBLE HUNG WINDOW (BLACK) 1 OVER 1 |     | PROPOSED NEW FLUSH MOUNT SKYL (SHTS (BLACK ALUMINUM)                                       |                         |
| E11 | EXISTING DOUBLE HUNG WINDOW TO REPLACED WITH ALUMINUM CLAD WOOD (BLACK) DOUBLE HUNG WINDOW                                   |     | COURSE TOREWIN- NEW ACUMINIA COURSE HUNG MINUOW (ECACK) TOVER T                                                                                                                |     |                                                                                            |                         |

SIDE ELEVATION

### 425-29 PINE STREET PHILADELPHIA, PA

SIDE ELEVATION

425-29 PINE STREET PHILADELPHIA, PA