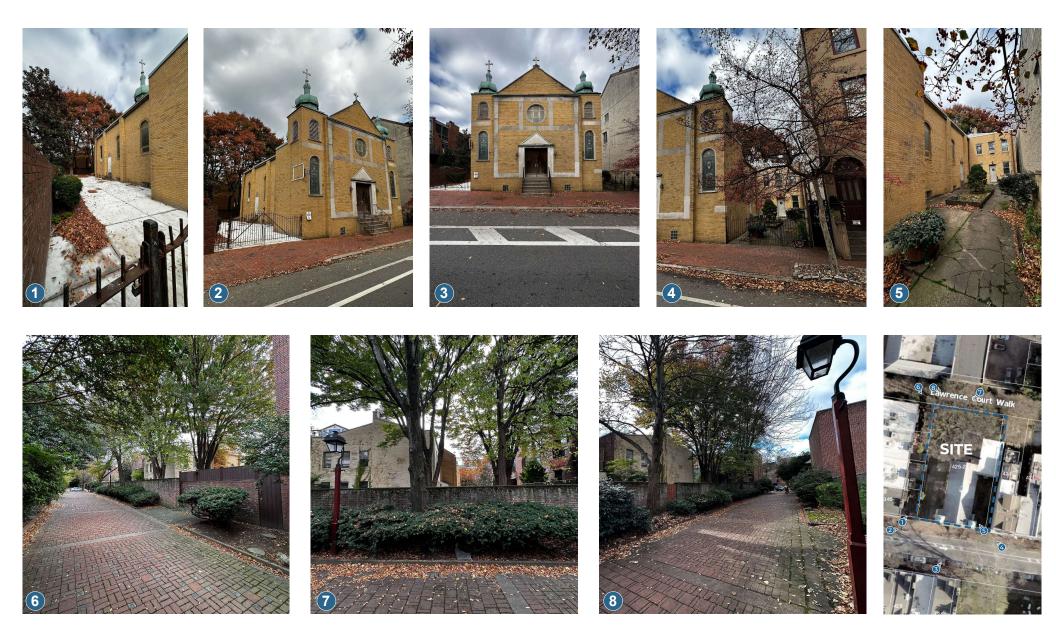

This current revised application responds to comments from both the Architectural Committee and Historical Commission, although some recommendations were conflicting, particularly as they pertained to the third floor of the rear addition. The applicant had revised the rear addition after the Committee's review to be more like a mansard but received comments from the Historical Commission that it would be more appropriate as a true third floor. The Commission acknowledged the difficulty in adaptively reusing the church building. The proposed scope includes new window openings on the sides of the main building, which have been revised to be more in keeping with the design of the historic window openings. The stained-glass windows on the front façade will be retained. The rear of the property is visible to the public from Lawrence Court.

#### View from Pine Street

View from S 5th St