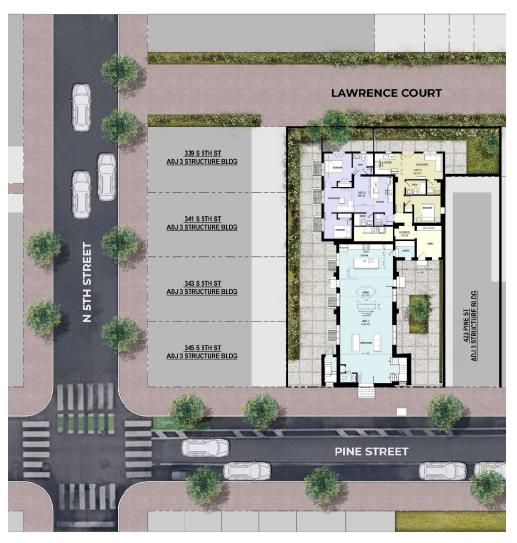

# ZONING SITE PLAN

Exisiting Ground Floor Plan

Proposed Ground Floor Plan

425-29 PINE STREET PHILADELPHIA, PA

425-29 PINE STREET PHILADELPHIA, PA PLAN New Floor Plans

6

harman deutsch ohler **architecture** 