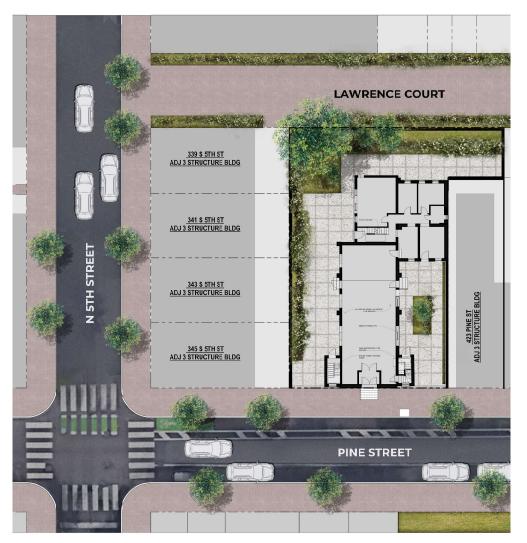

# ZONING SITE PLAN

Exisiting Ground Floor Plan

Proposed Ground Floor Plan

425-29 PINE STREET PHILADELPHIA, PA

425-29 PINE STREET PHILADELPHIA, PA PLAN New Floor Plans

6

harman deutsch ohler **architecture** 