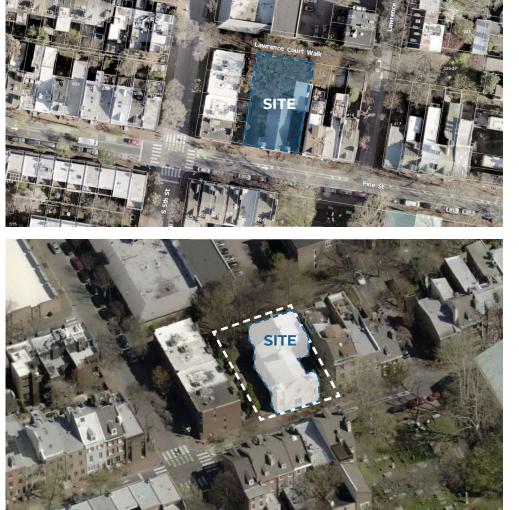

ised in terms of materials and proportions to respond to the surrounding context at both front and rear. While the addition is large, it has been redesigned to not overwhelm the historic building as was initially proposed.

**STAFF RECOMMENDATION:** Approval, with the staff to review details, pursuant to Standard 9.



### Additional Documentation:

Figure 1. 1858-60 Philadelphia Atlas showing 427 Pine Street prior to later alterations to convert to church.



Figure 2. Undated photograph (c. 1946) of "reconstruction and additions to the church building of St. Andrew's Ukrainian Catholic Church." Source: PHC property file.

425-29 Pine Street Philadelphia Historical Commission January/February 2023

# 425-29 PINE STREET PHILADELPHIA PA

Historic Committee 01.17.2023



## AERIAL SITE MAP



#### View from Pine Street

View from S 5th St



### 425-29 PINE STREET PHILADELPHIA, PA

# ZONING SITE PLAN













Exisiting Ground Floor Plan

Proposed Ground Floor Plan



425-29 PINE STREET PHILADELPHIA, PA





425-29 PINE STREET PHILADELPHIA, PA PLAN New Floor Plans



6

harman deutsch ohler **architecture** 

160

# PHILADELPHIA, PA

# 425-29 PINE STREET

# SOUTH ELEVATION | Proposed

### SOUTH ELEVATION | Existing



|     | ELEVATION NOTES                                                                                                         |     |       |
|-----|-------------------------------------------------------------------------------------------------------------------------|-----|-------|
| No. | NOTES