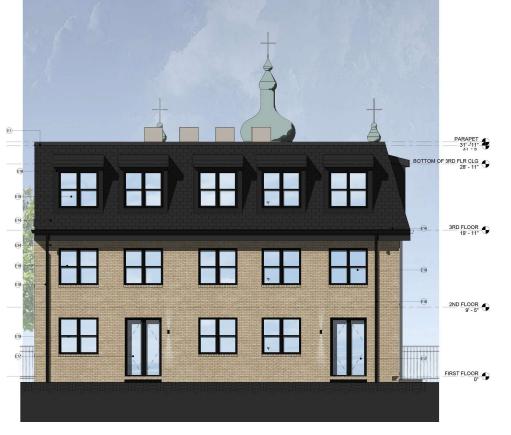

|  |  |  |  |  |
| E32 | PROPOSED NEW FLUSH MOUNT SKYLIGHTS (BLACK ALUMINUM)                                                                                                |  |  |  |  |  |
| E33 | SPANDREL PANEL (BLACK)                                                                                                                             |  |  |  |  |  |
| E34 | 4" BRICK VENEER (TANBROWN)                                                                                                                         |  |  |  |  |  |
| E35 | MULLED ALUMINUM CLAD WOOD (BLACK) WINDOW SYSTEM IN EXISTING MASONRY OPENING: (2) DOUBLE HUNG WITH HALF<br>ROUND-WINDOW TRANSOM & BRICK ARCH LINTEL |  |  |  |  |  |

# Reviewed by Historical Commission





NORTH ELEVATION | Existing

NORTH ELEVATION | Proposed



| ELEVATION NOTES