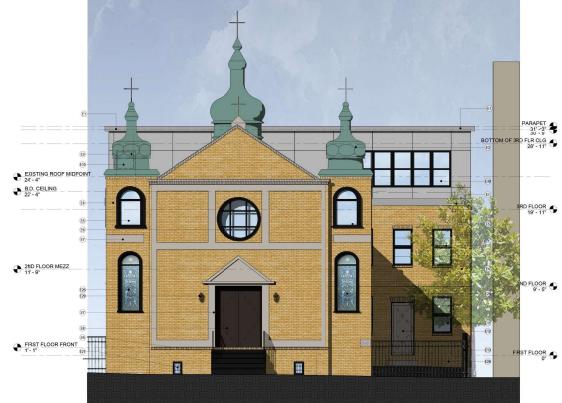

This current revised application responds to comments from both the Architectural Committee and Historical Commission, although some recommendations were conflicting, particularly as they pertained to the third floor of the rear addition. The applicant had revised the rear addition after the Committee's review to be more like a mansard but received comments from the Historical Commission that it would be more appropriate as a true third floor. The Commission acknowledged the difficulty in adaptively reusing the church building. The proposed scope includes new window openings on the sides of the main building, which have been revised to be more in keeping with the design of the historic window openings. The stained-glass windows on the front façade will be retained. The rear of the property is visible to the public from Lawrence Court.

- The new windows as proposed for the side facades of the church building have been revised to be more in keeping with the architectural features of the building.
- The three-story rear addition has been revised in terms of materials and proportions to respond to the surrounding context at both front and rear. While the addition is large, it has been redesigned to not overwhelm the historic building as was initially proposed.

# SOUTH ELEVATION | Proposed

### SOUTH ELEVATION | Existing

|     | ELEVATION NOTES                                                                                                         |     |       |
|-----|-------------------------------------------------------------------------------------------------------------------------|-----|-------|
| No. | NOTES                                                                                                                   | No. | T     |
| E1  | +/ 6" HIGH PARAPET WALL AT ROOF PERIMETER WITH 8" PROJECTED ALUMINUM CORNICE (LIGHT GREY)                               | E14 | COM   |
| E2  | PATCH AND REPAIR EXISTING MASONRY WALL FACADE AS NECESSARY, PAINT TO MATCH                                              | E15 | MULL  |
| E3  | EXISTING COPPER STEEPLE TO REMAIN                                                                                       | E16 | MULL  |
| E4  | PATCH AND REPAIR EXISTING MASONRY FACADE AS NECESSARY, REPOINT AND CLEAN PHC STAFF TO APPROVE DETAILS                   | E17 | ALUN  |
| E5  | MULLED ALUMINUM CLAD WOOD (BLACK) WINDOW SYSTEM IN EXISTING MASONRY OPENING: FIXED WITH D-WINDOW TRANSOM                | E18 | SCUP  |
| E6  | EXISTING ROSE WINDOW TO REMAIN - REPAIR AS NECESSARY - PRIME AND PAINT BLACK                                            | E19 | MULL  |
| E7  | PATCH AND REPAIR EXISTING STONE BANDING / EMBELLISHMENT AS NECESSARY, REPOINT AND CLEAN PHC STAFF TO<br>APPROVE DETAILS | E20 | EXIST |
| E8  | EXISTING WOOD DOOR TO BE REPLACED WITH SOLID WOOD FLUSH DOORS - PRIME AND PAINT BLACK                                   | E21 | EXIS  |
| E9  | EXISTING CONCRETE STAIR & GUARDRAIL TO REMAIN. PATCH, REPAIR & CLEAN AS NECCESARY. GUARDRAILS TO BE PRIMED &            | E22 | EXIST |
|     | PAINTED BLACK                                                                                                           | E24 | EGRE  |
| E10 | ALUMINUM CLAD WOOD (BLACK) DOUBLE HUNG WINDOW 1 OVER 1                                                                  | E25 | ALUN  |
| E11 | EXISTING DOUBLE HUNG WINDOW TO REPLACED WITH ALUMINUM CLAD WOOD (BLACK) DOUBLE HUNG WINDOW                              | E26 | EXIS  |
| E12 | EXISTING METAL DOOR TO BE REPLACED WITH FULL LITE ENTRY DOOR WITH BLACK FRAME IN EXISTING MASONRY OPENING               | E27 | EXIS  |
| E13 | PATCH AND REPAIR EXISTING STONE WALL AS NECESSARY, REPOINT AND CLEAN PHC STAFF TO APPROVE DETAILS                       | E28 | EXIS  |