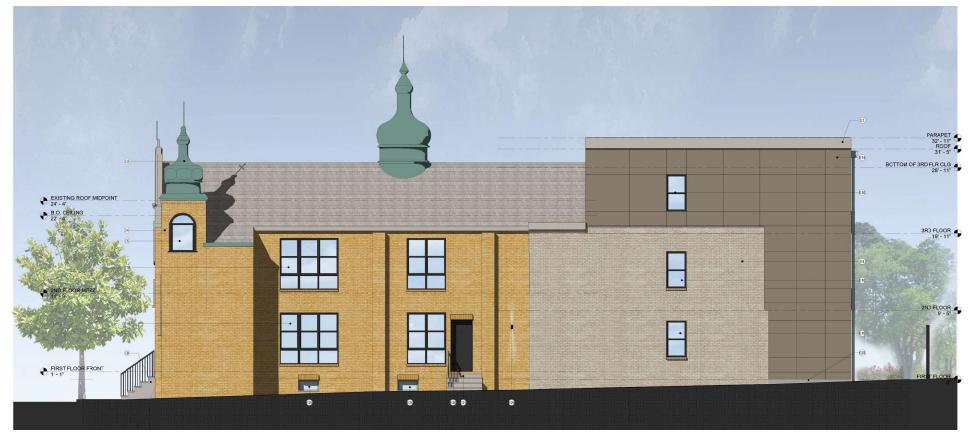

**OVERVIEW:** This revised application proposes to convert the former St. Andrew's Byzantine Ukrainian Catholic Church and rectory to multi-unit residential complex, with a three-story addition to be constructed at the rear. The church building is the result of extensive alterations starting in 1946 to a mid-nineteenth-century structure used as the Willing Day Nursery. The rectory was built as an addition to the church in 1952.

The Architectural Committee reviewed a similar scope in December 2022, at which time it voted to recommend denial, concluding that the new windows as proposed for the side facades of the church building are not in keeping with the architectural features of the building, and that the three-story rear addition is not compatible with the massing, size, scale, proportions, and architectural features of the historic property and its environment. The application was revised based on the Committee's comments and was reviewed by the Historical Commission at its January 2023 meeting, at which time it denied the application as proposed, and suggested resubmission to the Architectural Committee with revisions.

This current revised application responds to comments from both the Architectural Committee and Historical Commission, although some recommendations were conflicting, particularly as they pertained to the third floor of the rear addition. The applicant had revised the rear addition after the Committee's review to be more like a mansard but received comments from the Historical Commission that it would be more appropriate as a true third floor. The Commission acknowledged the difficulty in adaptively reusing the church building. The proposed scope includes new window openings on the sides of the main building, which have been revised to be more in keeping with the design of the historic window openings. The stained-glass windows on the front façade will be retained. The rear of the property is visible to the public from Lawrence Court.

- The new windows as proposed for the side facades of the church building have been revised to be more in keeping with the architectural features of the building.
- The three-story rear addition has been revised in terms of materials and proportions to respond to the surrounding context at both front and rear. While the addition is large, it has been redesigned to not overwhelm the historic building as was initially proposed.