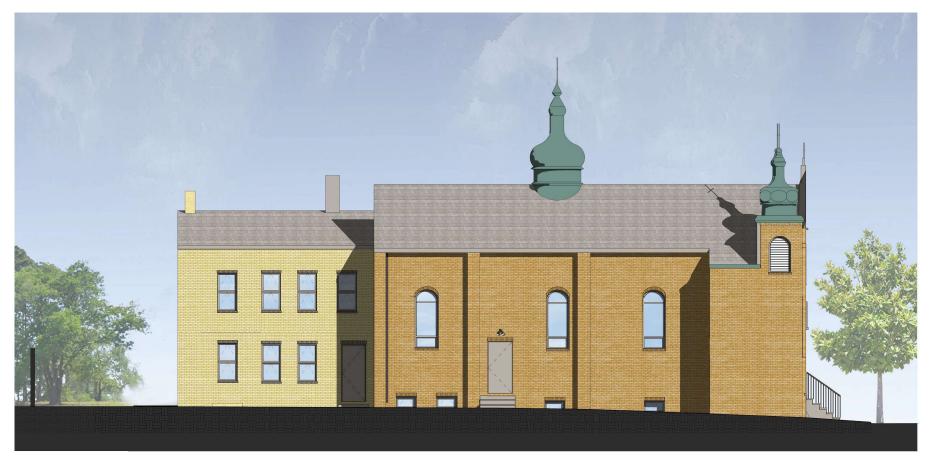

WEST ELEVATION | Proposed

WEST ELEVATION | Existing

|     | ELEVATION NOTES                                                                                                         |     |       |
|-----|-------------------------------------------------------------------------------------------------------------------------|-----|-------|
| No. | NOTES                                                                                                                   | No. | 1     |
| E1  | +/ 6" HIGH PARAPET WALL AT ROOF PERIMETER WITH 8" PROJECTED ALUMINUM CORNICE (LIGHT GREY)                               | E14 | COMF  |
| E2  | PATCH AND REPAIR EXISTING MASONRY WALL FACADE AS NECESSARY, PAINT TO MATCH                                              | E15 | MULL  |
| E3  | EXISTING COPPER STEEPLE TO REMAIN                                                                                       | E16 | MULL  |
| E4  | PATCH AND REPAIR EXISTING MASONRY FACADE AS NECESSARY, REPOINT AND CLEAN PHC STAFF TO APPROVE DETAILS                   | E17 | ALUM  |
| E5  | MULLED ALUMINUM CLAD WOOD (BLACK) WINDOW SYSTEM IN EXISTING MASONRY OPENING: FIXED WITH D-WINDOW TRANSOM                | E18 | SCUP  |
| E6  | EXISTING ROSE WINDOW TO REMAIN - REPAIR AS NECESSARY - PRIME AND PAINT BLACK                                            | E19 | MULL  |
| E7  | PATCH AND REPAIR EXISTING STONE BANDING / EMBELLISHMENT AS NECESSARY, REPOINT AND CLEAN PHC STAFF TO<br>APPROVE DETAILS | E20 | EXIST |
| E8  | EXISTING WOOD DOOR TO BE REPLACED WITH SOLID WOOD FLUSH DOORS - PRIME AND PAINT BLACK                                   | E21 | EXIST |
| E9  | EXISTING CONCRETE STAIR & GUARDRAIL TO REMAIN. PATCH, REPAIR & CLEAN AS NECCESARY. GUARDRAILS TO BE PRIMED &            | E22 | EXIST |
|     | PAINTED BLACK                                                                                                           | E24 | EGRE  |
| E10 | ALUMINUM CLAD WOOD (BLACK) DOUBLE HUNG WINDOW 1 OVER 1                                                                  | E25 | ALUM  |
| E11 | EXISTING DOUBLE HUNG WINDOW TO REPLACED WITH ALUMINUM CLAD WOOD (BLACK) DOUBLE HUNG WINDOW                              | E26 | EXIST |
| E12 | EXISTING METAL DOOR TO BE REPLACED WITH FULL LITE ENTRY DOOR WITH BLACK FRAME IN EXISTING MASONRY OPENING               | E27 | EXIST |
| E13 | PATCH AND REPAIR EXISTING STONE WALL AS NECESSARY, REPOINT AND CLEAN PHC STAFF TO APPROVE DETAILS                       | E28 | EXIST |

| ELEVATION NOTES                                                                                                                                                                 |
|---------------------------------------------------------------------------------------------------------------------------------------------------------------------------------|
| NOTES                                                                                                                                                                           |
| OMPOSITE METAL PANEL (LIGHT GREY)                                                                                                                                               |
| ULLED ALUMINUM CLAD WOOD (BLACK) WINDOW SYSTEM: (2) DOUBLE HUNG OVER (2) FIXED PANE                                                                                             |
| IULLED ALUMINUM CLAD WOOD (BLACK) WINDOW SYSTEM: (3) DOUBLE HUNG WINDOWS                                                                                                        |
| LUMINUM CLAD FRENCH GLASS DOOR (BLACK)                                                                                                                                          |
| CUPPER & DOWNSPOUT TIED TO SEWER (LIGHT GREY)                                                                                                                                   |
| IULLED ALUMINUM CLAD WOOD (BLACK) WINDOW SYSTEM: (2) DOUBLE HUNG WINDOWS                                                                                                        |
| XISTING WINDOW SILLS TO BE CUT DOWN FOR EGRESS COMPLIANT WINDOWS IN WELLS. EXISTING MASONRY SOLDIEF<br>OURSE TO REMAIN - NEW ALLIMINIM CLAD DOUBLE HUNG WINDOW (BLACK) 1 OVER 1 |
| XISTING STAIR TO BE PATCHED, REPAIRED & CLEANED                                                                                                                                 |
| XISTING STREET TREE TO REMAIN                                                                                                                                                   |
| GRESS COMPLIANT WELL WITH WALKABLE STEEL GRATE (TYP)- PRIME & PAINT BLACK                                                                                                       |
| LUMINUM CLAD WOOD (BLACK) AWNING WINDOW IN EXISTING OPENING                                                                                                                     |
| XISTING STAINED GLASS WINDOW TO REMAIN - REPAIR AS NECESSARY - PRIME AND PAINT WOOD BLACK                                                                                       |
| XISTING GLASS BLOCK WINDOW TO REMAIN                                                                                                                                            |
| XISTING METAL FENCE/GATE TO REMAIN - CLEAN PRIME AND PAINT BLACK                                                                                                                |

|     | ELEVATION NOTES                                                                                                                                    |
|-----|----------------------------------------------------------------------------------------------------------------------------------------------------|
| No. | NOTES                                                                                                                                              |
| E29 | REPLACE EXISTING EXTERIOR LIGHTING - PHC STAFF TO APPROVE CUT SHEET                                                                                |
| E30 | EXISTING SOLID EXTERIOR METAL ENTRY DOOR TO BE REPLACED IN KIND - PRIME AND PAINT BLACK                                                            |
| E31 | EXISTING ASPHALT SHINGLES TO REMAIN - REPAIR AS NECESSARY                                                                                          |
| E32 | PROPOSED NEW FLUSH MOUNT SKYLIGHTS (BLACK ALUMINUM)                                                                                                |
| E33 | SPANDREL PANEL (BLACK)                                                                                                                             |
|     | 4" BRICK VENEER (RED)                                                                                                                              |
| E35 | MULLED ALUMINUM CLAD WOOD (BLACK) WINDOW SYSTEM IN ENLARGED MASONRY OPENING: (2) DOUBLE HUNG WITH HALF<br>ROUND-WINDOW TRANSOM & BRICK ARCH LINTEL |
| E36 | PAINT CONDENSERS TO MATCH COLOR OF PANEL                                                                                                           |
| E37 | 12* DEEP PROJECTED ALUMINUM CORNINCE                                                                                                               |
| E39 | MULLED ALUMINUM CLAD WOOD (BLACK) WINDOW SYSTEM: (5) DOUBLE HUNG WINDOWS                                                                           |
|     |                                                                                                                                                    |