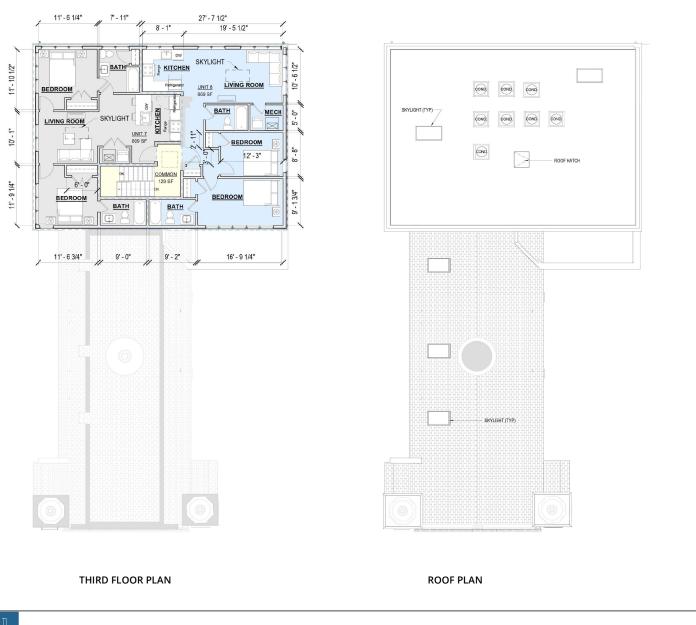

### SCOPE OF WORK:

- Convert former church and rectory buildings to residential use.
- Construct three-story rear addition.
- Cut new window openings into sides of church.

# ZONING SITE PLAN

Exisiting Ground Floor Plan

Proposed Ground Floor Plan

425-29 PINE STREET PHILADELPHIA, PA

425-29 PINE STREET PHILADELPHIA, PA PLAN New Floor Plans

6

harman deutsch ohler **architecture** 