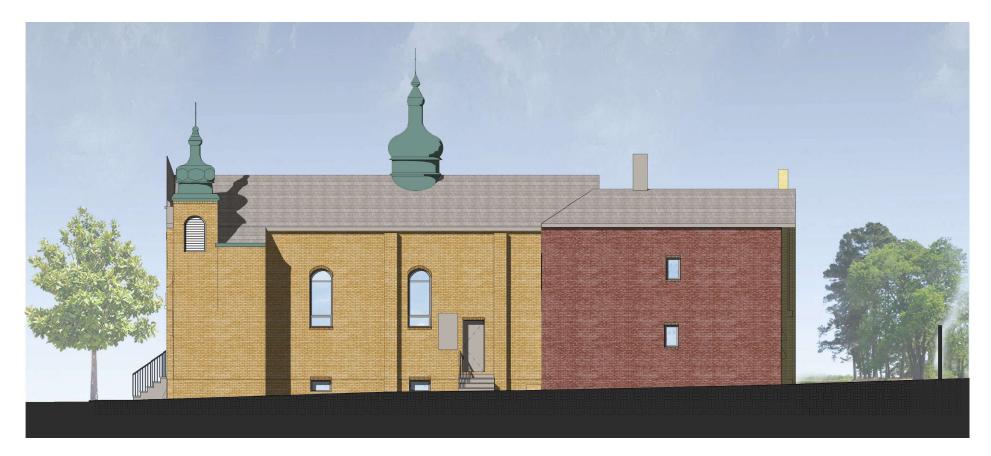

**OVERVIEW:** This revised application proposes to convert the former St. Andrew's Byzantine Ukrainian Catholic Church and rectory to multi-unit residential complex, with a three-story addition to be constructed at the rear. The church building is the result of extensive alterations starting in 1946 to a mid-nineteenth-century structure used as the Willing Day Nursery. The rectory was built as an addition to the church in 1952.

This current revised application responds to comments from both the Architectural Committee and Historical Commission, although some recommendations were conflicting, particularly as they pertained to the third floor of the rear addition. The applicant had revised the rear addition after the Committee's review to be more like a mansard but received comments from the Historical Commission that it would be more appropriate as a true third floor. The Commission acknowledged the difficulty in adaptively reusing the church building. The proposed scope includes new window openings on the sides of the main building, which have been revised to be more in keeping with the design of the historic window openings. The stained-glass windows on the front façade will be retained. The rear of the property is visible to the public from Lawrence Court.

- The new windows as proposed for the side facades of the church building have been revised to be more in keeping with the architectural features of the building.
- The three-story rear addition has been revised in terms of materials and proportions to respond to the surrounding context at both front and rear. While the addition is large, it has been redesigned to not overwhelm the historic building as was initially proposed.