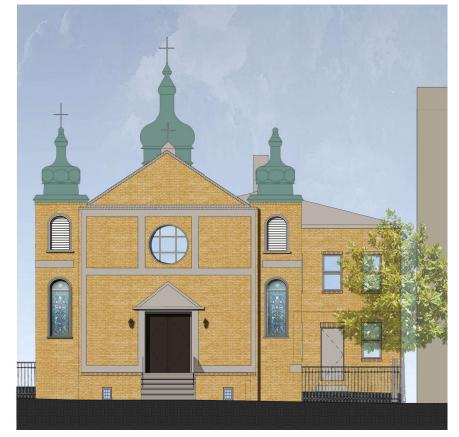

This current revised application responds to comments from both the Architectural Committee and Historical Commission, although some recommendations were conflicting, particularly as they pertained to the third floor of the rear addition. The applicant had revised the rear addition after the Committee's review to be more like a mansard but received comments from the Historical Commission that it would be more appropriate as a true third floor. The Commission acknowledged the difficulty in adaptively reusing the church building. The proposed scope includes new window openings on the sides of the main building, which have been revised to be more in keeping with the design of the historic window openings. The stained-glass windows on the front façade will be retained. The rear of the property is visible to the public from Lawrence Court.

- The new windows as proposed for the side facades of the church building have been revised to be more in keeping with the architectural features of the building.
- The three-story rear addition has been revised in terms of materials and proportions to respond to the surrounding context at both front and rear. While the addition is large, it has been redesigned to not overwhelm the historic building as was initially proposed.