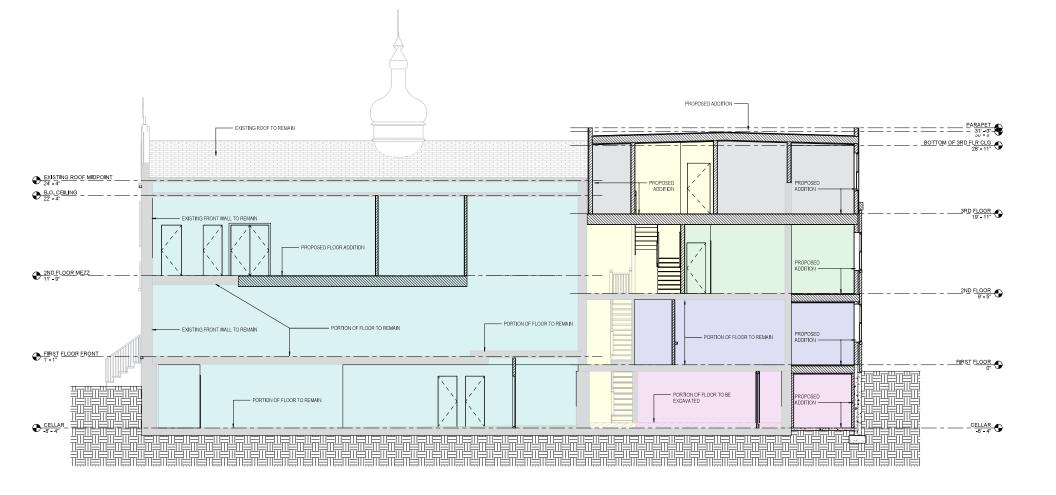

This current revised application responds to comments from both the Architectural Committee and Historical Commission, although some recommendations were conflicting, particularly as they pertained to the third floor of the rear addition. The applicant had revised the rear addition after the Committee's review to be more like a mansard but received comments from the Historical Commission that it would be more appropriate as a true third floor. The Commission acknowledged the difficulty in adaptively reusing the church building. The proposed scope includes new window openings on the sides of the main building, which have been revised to be more in keeping with the design of the historic window openings. The stained-glass windows on the front façade will be retained. The rear of the property is visible to the public from Lawrence Court.

- The new windows as proposed for the side facades of the church building have been revised to be more in keeping with the architectural features of the building.
- The three-story rear addition has been revised in terms of materials and proportions to respond to the surrounding context at both front and rear. While the addition is large, it has been redesigned to not overwhelm the historic building as was initially proposed.