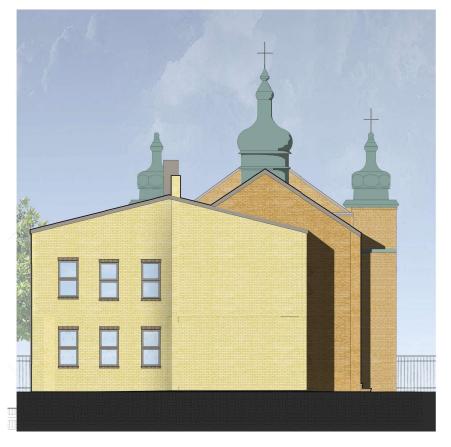

WEST ELEVATION | Proposed

WEST ELEVATION | Existing

|     | ELEVATION NOTES                                                                                                         |     |       |
|-----|-------------------------------------------------------------------------------------------------------------------------|-----|-------|
| No. | NOTES                                                                                                                   | No. | 1     |
| E1  | +/ 6" HIGH PARAPET WALL AT ROOF PERIMETER WITH 8" PROJECTED ALUMINUM CORNICE (LIGHT GREY)                               | E14 | COMF  |
| E2  | PATCH AND REPAIR EXISTING MASONRY WALL FACADE AS NECESSARY, PAINT TO MATCH                                              | E15 | MULL  |
| E3  | EXISTING COPPER STEEPLE TO REMAIN                                                                                       | E16 | MULL  |
| E4  | PATCH AND REPAIR EXISTING MASONRY FACADE AS NECESSARY, REPOINT AND CLEAN PHC STAFF TO APPROVE DETAILS                   | E17 | ALUM  |
| E5  | MULLED ALUMINUM CLAD WOOD (BLACK) WINDOW SYSTEM IN EXISTING MASONRY OPENING: FIXED WITH D-WINDOW TRANSOM                | E18 | SCUP  |
| E6  | EXISTING ROSE WINDOW TO REMAIN - REPAIR AS NECESSARY - PRIME AND PAINT BLACK                                            | E19 | MULL  |
| E7  | PATCH AND REPAIR EXISTING STONE BANDING / EMBELLISHMENT AS NECESSARY, REPOINT AND CLEAN PHC STAFF TO<br>APPROVE DETAILS | E20 | EXIST |
| E8  | EXISTING WOOD DOOR TO BE REPLACED WITH SOLID WOOD FLUSH DOORS - PRIME AND PAINT BLACK                                   | E21 | EXIST |
| E9  | EXISTING CONCRETE STAIR & GUARDRAIL TO REMAIN. PATCH, REPAIR & CLEAN AS NECCESARY. GUARDRAILS TO BE PRIMED &            | E22 | EXIST |
|     | PAINTED BLACK                                                                                                           | E24 | EGRE  |
| E10 | ALUMINUM CLAD WOOD (BLACK) DOUBLE HUNG WINDOW 1 OVER 1                                                                  | E25 | ALUM  |
| E11 | EXISTING DOUBLE HUNG WINDOW TO REPLACED WITH ALUMINUM CLAD WOOD (BLACK) DOUBLE HUNG WINDOW                              | E26 | EXIST |
| E12 | EXISTING METAL DOOR TO BE REPLACED WITH FULL LITE ENTRY DOOR WITH BLACK FRAME IN EXISTING MASONRY OPENING               | E27 | EXIST |
| E13 | PATCH AND REPAIR EXISTING STONE WALL AS NECESSARY, REPOINT AND CLEAN PHC STAFF TO APPROVE DETAILS                       | E28 | EXIST |

WEST ELEVATION | Proposed

|     | ELEVATION NOTES                                                                                              |     | ELEVATION NOTES                                                                                             |     | ELEVATION NOTES                                                                                        |                       |
|-----|--------------------------------------------------------------------------------------------------------------|-----|-------------------------------------------------------------------------------------------------------------|-----|--------------------------------------------------------------------------------------------------------|-----------------------|
| No. | NOTES                                                                                                        | No. | NOTES                                                                                                       | No  | NOTES                                                                                                  |                       |
| E1  | +/- 6" HIGH PARAPET WALL AT ROOF PERIMETER WITH BENT ALUMINUM CORNICE (GREY)                                 | E12 | EXISTING METAL DOOR TO BE REPLACED WITH FULL LITE ENTRY DOOR WITH BLACK FRAME IN EXISTING MASONRY OPENING   | E23 | EXPOSED FOUNDATION WALL TO BE SEALD & PAINTED TO PAINEL COLOR (TANIBROWN)                              |                       |
| E2  | PATCH AND REPAIR EXISTING MASONRY WALL FACADE AS NECESSARY, PAINT TO MATCH                                   | E13 | PATCH AND REPAIR EXISTING STONE WALL AS NECESSARY, REPOINT AND CLEAN PHC STAFF TO APPROVE DETAILS           | E24 | EGRESS COMPLIANT WELL WITH WALKABLE STEEL GRATE (TYP): PRIME & PAINT BLACK                             |                       |
| E3  | EXISTING COPPER STEEPLE TO REMAIN                                                                            | E14 | BLACK SHIGNLE ROOF                                                                                          | E25 | ALUMINUM CLAD WOOD (BLACK) AWNING WINDOW IN EXISTING OPENING                                           |                       |
| E4  | PATCH AND REPAIR EXISTING MASONRY FACADE AS NECESSARY, REPOINT AND CLEAN PHC STAFF TO APPROVE DETAILS        | E15 | MULLED ALUMINUM CLAD WOOD (BLACK) WINDOW SYSTEM IN EXISTING MASONRY OPENING; (2) DOUBLE HUNG OVER (2) FIXED | E26 | EXISTING STAINED GLASS WINDOW TO REMAIN - REPAIR AS NECESSARY - PRIME AND PAINT WOOD BLACK             |                       |
| E5  | MULLED ALUMINUM CLAD WOOD (BLACK) WINDOW SYSTEM IN EXISTING MASONRY OPENING: FIXED WITH D-WINDOW TRANSOM     |     | PANE                                                                                                        | E27 | EXISTING GLASS BLOCK WINDOW TO REMAIN                                                                  |                       |
| E6  | EXISTING ROSE WINDOW TO REMAIN - REPAIR AS NECESSARY - PRIME AND PAINT BLACK                                 | E16 | PROPOSED METAL PANEL DORMER (BLACK)                                                                         | E28 | EXISTING METAL FENCE/GATE TO REMAIN - CLEAN PRIME AND PAINT BLACK                                      | Reviewed by           |
| E7  | PATCH AND REPAIR EXISTING STONE BANDING / EMBELLISHMENT AS NECESSARY, REPOINT AND CLEAN PHC STAFF TO         | E17 | ALUMINUM CLAD FRENCH GLASS DOOR (BLACK)                                                                     | E29 | REPLACE EXISTING EXTERIOR LIGHTING - PHC STAFF TO APPROVE CUT SHEET                                    |                       |
|     | APPROVE DETAILS                                                                                              | E18 | 6" ALUMINUM GUTTER & DOWNSPOUT TIED TO SEWER (GREY)                                                         | E30 | EXISTING SOLID EXTERIOR METAL ENTRY DOOR TO BE REPLACED IN KIND - PRIME AND PAINT BLACK.               |                       |
| E8  | EXISTING WOOD DOOR TO BE REPLACED WITH SOLID WOOD FLUSH DOORS - PRIME AND PAINT BLACK                        | E19 | MULLED ALUMINUM CLAD WOOD (BLACK) WINDOW SYSTEM: (2) DOUBLE HUNG WINDOWS                                    | E31 | EXISTING ASPHALT SHINGLES TO REMAIN - REPAIR AS NECESSARY                                              | -                     |
| E9  | EXISTING CONCRETE STAIR & GUARDRAIL TO REMAIN. PATCH, REPAIR & CLEAN AS NECCESARY. GUARDRAILS TO BE PRIMED & | E20 | EXISTING WINDOW SILLS TO BE CUT DOWN FOR EGRESS COMPLIANT WINDOWS IN WELLS. EXISTING MASONRY SOLDIER        | E32 | PROPOSED NEW FLUSH MOUNT SKYLIGHTS (BLACK ALUMINUM)                                                    |                       |
|     | PAINTED BLACK                                                                                                |     | COURSE TO REMAIN - NEW ALUMINIM CLAD DOUBLE HUNG WINDOW (BLACK) 1 OVER 1                                    | E33 | SPANDREL PANEL (BLACK)                                                                                 | Historical Commission |
| E10 | ALUMINUM CLAD WOOD (BLACK) DOUBLE HUNG WINDOW 1 OVER 1                                                       | E21 | EXISTING STAR TO BE PATCHED, REPAIRED & CLEANED                                                             | E34 | 4" BRICK VENEER (TAN/BROWN)                                                                            |                       |
| E11 | EXISTING DOUBLE HUNG WINDOW TO REPLACED WITH ALUMINUM CLAD WOOD (BLACK) DOUBLE HUNG WINDOW                   | E22 | EXISTING STREET TREE TO REMAIN                                                                              | E35 | MULLED ALUMINUM CLAD WOOD (BLACK) WINDOW SYSTEM IN EXISTING MASONRY OPENING; (2) DOUBLE HUNG WITH HALF |                       |
|     |                                                                                                              |     |                                                                                                             |     | ROUND-WINDOW TRANSOM & BRICK ARCH LINTEL                                                               |                       |
|     |                                                                                                              |     |                                                                                                             |     |                                                                                                        |                       |