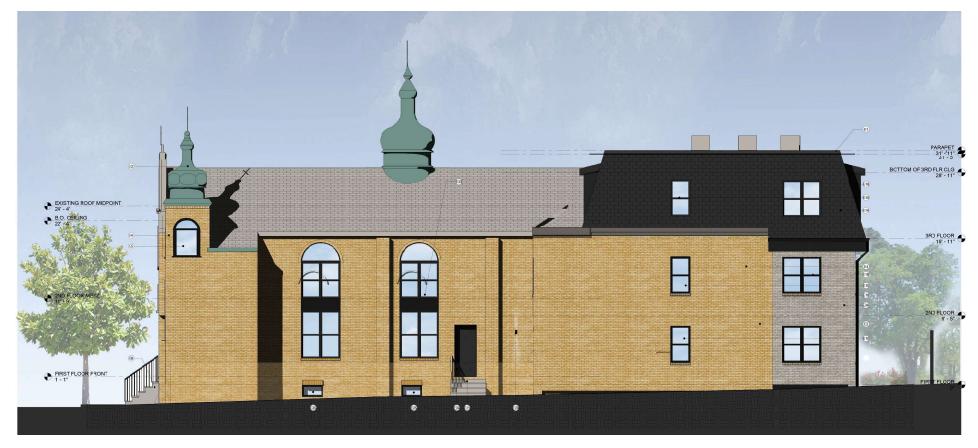

# SOUTH ELEVATION | Proposed

### SOUTH ELEVATION | Existing

|     | ELEVATION NOTES                                                                                                         |     |       |
|-----|-------------------------------------------------------------------------------------------------------------------------|-----|-------|
| No. | NOTES                                                                                                                   | No. | T     |
| E1  | +/ 6" HIGH PARAPET WALL AT ROOF PERIMETER WITH 8" PROJECTED ALUMINUM CORNICE (LIGHT GREY)                               | E14 | COM   |
| E2  | PATCH AND REPAIR EXISTING MASONRY WALL FACADE AS NECESSARY, PAINT TO MATCH                                              | E15 | MULL  |
| E3  | EXISTING COPPER STEEPLE TO REMAIN                                                                                       | E16 | MULL  |
| E4  | PATCH AND REPAIR EXISTING MASONRY FACADE AS NECESSARY, REPOINT AND CLEAN PHC STAFF TO APPROVE DETAILS                   | E17 | ALUN  |
| E5  | MULLED ALUMINUM CLAD WOOD (BLACK) WINDOW SYSTEM IN EXISTING MASONRY OPENING: FIXED WITH D-WINDOW TRANSOM                | E18 | SCUP  |
| E6  | EXISTING ROSE WINDOW TO REMAIN - REPAIR AS NECESSARY - PRIME AND PAINT BLACK                                            | E19 | MULL  |
| E7  | PATCH AND REPAIR EXISTING STONE BANDING / EMBELLISHMENT AS NECESSARY, REPOINT AND CLEAN PHC STAFF TO<br>APPROVE DETAILS | E20 | EXIST |
| E8  | EXISTING WOOD DOOR TO BE REPLACED WITH SOLID WOOD FLUSH DOORS - PRIME AND PAINT BLACK                                   | E21 | EXIS  |
| E9  | EXISTING CONCRETE STAIR & GUARDRAIL TO REMAIN. PATCH, REPAIR & CLEAN AS NECCESARY. GUARDRAILS TO BE PRIMED &            | E22 | EXIST |
|     | PAINTED BLACK                                                                                                           | E24 | EGRE  |
| E10 | ALUMINUM CLAD WOOD (BLACK) DOUBLE HUNG WINDOW 1 OVER 1                                                                  | E25 | ALUN  |
| E11 | EXISTING DOUBLE HUNG WINDOW TO REPLACED WITH ALUMINUM CLAD WOOD (BLACK) DOUBLE HUNG WINDOW                              | E26 | EXIS  |
| E12 | EXISTING METAL DOOR TO BE REPLACED WITH FULL LITE ENTRY DOOR WITH BLACK FRAME IN EXISTING MASONRY OPENING               | E27 | EXIS  |
| E13 | PATCH AND REPAIR EXISTING STONE WALL AS NECESSARY, REPOINT AND CLEAN PHC STAFF TO APPROVE DETAILS                       | E28 | EXIS  |

|                                                                                                                                                                               | _   |
|-------------------------------------------------------------------------------------------------------------------------------------------------------------------------------|-----|
| ELEVATION NOTES                                                                                                                                                               |     |
| NOTES                                                                                                                                                                         | 1 1 |
| OMPOSITE METAL PANEL (LIGHT GREY)                                                                                                                                             | E   |
| IULLED ALUMINUM CLAD WOOD (BLACK) WINDOW SYSTEM: (2) DOUBLE HUNG OVER (2) FIXED PANE                                                                                          | E   |
| IULLED ALUMINUM CLAD WOOD (BLACK) WINDOW SYSTEM: (3) DOUBLE HUNG WINDOWS                                                                                                      | E   |
| LUMINUM CLAD FRENCH GLASS DOOR (BLACK)                                                                                                                                        | E   |
| CUPPER & DOWNSPOUT TIED TO SEWER (LIGHT GREY)                                                                                                                                 | E   |
| IULLED ALUMINUM CLAD WOOD (BLACK) WINDOW SYSTEM: (2) DOUBLE HUNG WINDOWS                                                                                                      | E   |
| XISTING WINDOW SLLS TO BE CUT DOWN FOR EGRESS COMPLIANT WINDOWS IN WELLS. EXISTING MASONRY SOLDIER<br>OURSE TO REMAIN - NEW ALUMINIM CLAD DOUBLE HUNG WINDOW (BLACK) 1 OVER 1 | E   |
| XISTING STAIR TO BE PATCHED, REPAIRED & CLEANED                                                                                                                               | 888 |
| XISTING STREET TREE TO REMAIN                                                                                                                                                 | E   |
| GRESS COMPLIANT WELL WITH WALKABLE STEEL GRATE (TYP)- PRIME & PAINT BLACK                                                                                                     | E   |
| LUMINUM CLAD WOOD (BLACK) AWNING WINDOW IN EXISTING OPENING                                                                                                                   | _   |
| XISTING STAINED GLASS WINDOW TO REMAIN - REPAIR AS NECESSARY - PRIME AND PAINT WOOD BLACK                                                                                     |     |
| XISTING GLASS BLOCK WINDOW TO REMAIN                                                                                                                                          |     |
| XISTING METAL FENCE/GATE TO REMAIN - CLEAN PRIME AND PAINT BLACK                                                                                                              |     |
|                                                                                                                                                                               |     |

|     | ELEVATION NOTES                                                                                                                                    |
|-----|----------------------------------------------------------------------------------------------------------------------------------------------------|
| No. | NOTES                                                                                                                                              |
| E29 | REPLACE EXISTING EXTERIOR LIGHTING - PHC STAFF TO APPROVE CUT SHEET                                                                                |
| E30 | EXISTING SOLID EXTERIOR METAL ENTRY DOOR TO BE REPLACED IN KIND - PRIME AND PAINT BLACK                                                            |
| E31 | EXISTING ASPHALT SHINGLES TO REMAIN - REPAIR AS NECESSARY                                                                                          |
| E32 | PROPOSED NEW FLUSH MOUNT SKYLIGHTS (BLACK ALUMINUM)                                                                                                |
| E33 | SPANDREL PANEL (BLACK)                                                                                                                             |
| E34 | 4" BRICK VENEER (RED)                                                                                                                              |
| E35 | MULLED ALUMINUM CLAD WOOD (BLACK) WINDOW SYSTEM IN ENLARGED MASONRY OPENING: (2) DOUBLE HUNG WITH HALF<br>ROUND-WINDOW TRANSOM & BRICK ARCH LINTEL |
| E36 | PAINT CONDENSERS TO MATCH COLOR OF PANEL                                                                                                           |
| E37 | 12" DEEP PROJECTED ALUMINUM CORNINCE                                                                                                               |
| E39 | MULLED ALUMINUM CLAD WOOD (BLACK) WINDOW SYSTEM: (5) DOUBLE HUNG WINDOWS                                                                           |