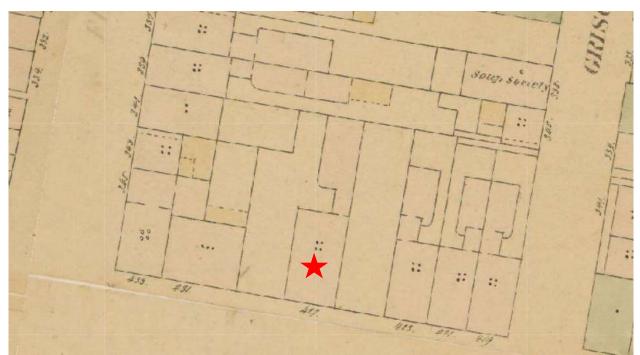

### Additional Documentation:

Figure 1. 1858-60 Philadelphia Atlas showing 427 Pine Street prior to later alterations to convert to church.

Figure 2. Undated photograph (c. 1946) of "reconstruction and additions to the church building of St. Andrew's Ukrainian Catholic Church." Source: PHC property file.