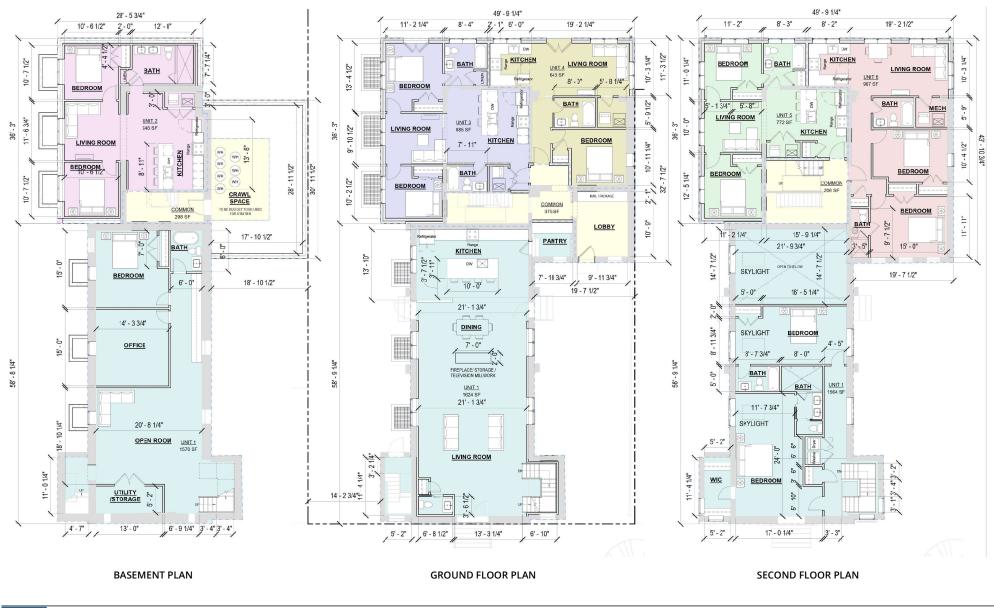

### SCOPE OF WORK:

- Convert former church and rectory buildings to residential use.
- Construct three-story rear addition.
- Cut new window openings into sides of church.

# ZONING SITE PLAN

Exisiting Ground Floor Plan

Proposed Ground Floor Plan

425-29 PINE STREET PHILADELPHIA, PA

425-29 PINE STREET PHILADELPHIA, PA PLAN New Floor Plans

6

harman deutsch ohler **architecture** 