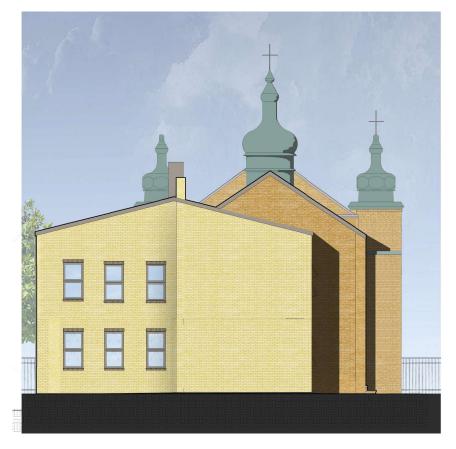

This current revised application responds to comments from both the Architectural Committee and Historical Commission, although some recommendations were conflicting, particularly as they pertained to the third floor of the rear addition. The applicant had revised the rear addition after the Committee's review to be more like a mansard but received comments from the Historical Commission that it would be more appropriate as a true third floor. The Commission acknowledged the difficulty in adaptively reusing the church building. The proposed scope includes new window openings on the sides of the main building, which have been revised to be more in keeping with the design of the historic window openings. The stained-glass windows on the front façade will be retained. The rear of the property is visible to the public from Lawrence Court.

SIDE ELEVATION

### 425-29 PINE STREET PHILADELPHIA, PA

SIDE ELEVATION

425-29 PINE STREET PHILADELPHIA, PA