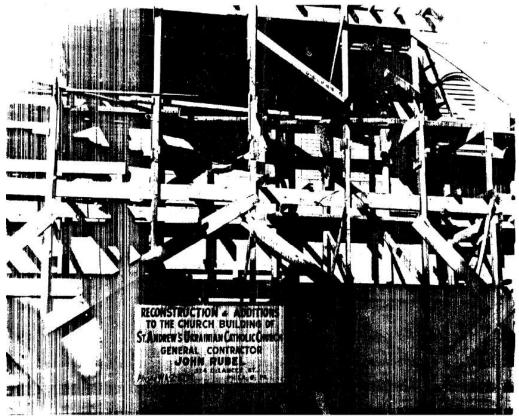

### Additional Documentation:

Figure 1. 1858-60 Philadelphia Atlas showing 427 Pine Street prior to later alterations to convert to church.

Figure 2. Undated photograph (c. 1946) of "reconstruction and additions to the church building of St. Andrew's Ukrainian Catholic Church." Source: PHC property file.