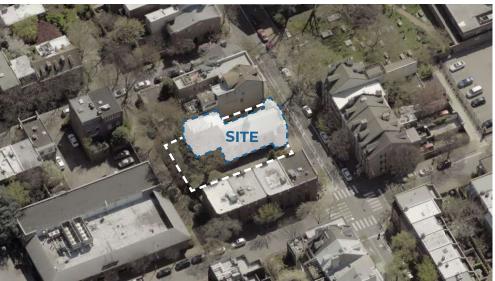

addition is large, it has been redesigned to not overwhelm the historic building as was initially proposed.

**STAFF RECOMMENDATION:** Approval, with the staff to review details, pursuant to Standard 9.



### Additional Documentation:

Figure 1. 1858-60 Philadelphia Atlas showing 427 Pine Street prior to later alterations to convert to church.



Figure 2. Undated photograph (c. 1946) of "reconstruction and additions to the church building of St. Andrew's Ukrainian Catholic Church." Source: PHC property file.

425-29 Pine Street Philadelphia Historical Commission January/February 2023

# 425-29 PINE STREET PHILADELPHIA PA

Historic Committee 01.17.2023



## AERIAL SITE MAP



#### View from Pine Street

View from S 5th St



### 425-29 PINE STREET PHILADELPHIA, PA

# ZONING SITE PLAN













Exisiting Ground Floor Plan

Proposed Ground Floor Plan



425-29 PINE STREET PHILADELPHIA, PA





425-29 PINE STREET PHILADELPHIA, PA PLAN New Floor Plans



6

harman deutsch ohler **architecture** 

160

# PHILADELPHIA, PA

# 425-29 PINE STREET

# SOUTH ELEVATION | Proposed

### SOUTH ELEVATION | Existing



|     | ELEVATION NOTES                                                                                                         |     |       |
|-----|-------------------------------------------------------------------------------------------------------------------------|-----|-------|
| No. | NOTES                                                                                                                   | No. | T     |
| E1  | +/ 6" HIGH PARAPET WALL AT ROOF PERI