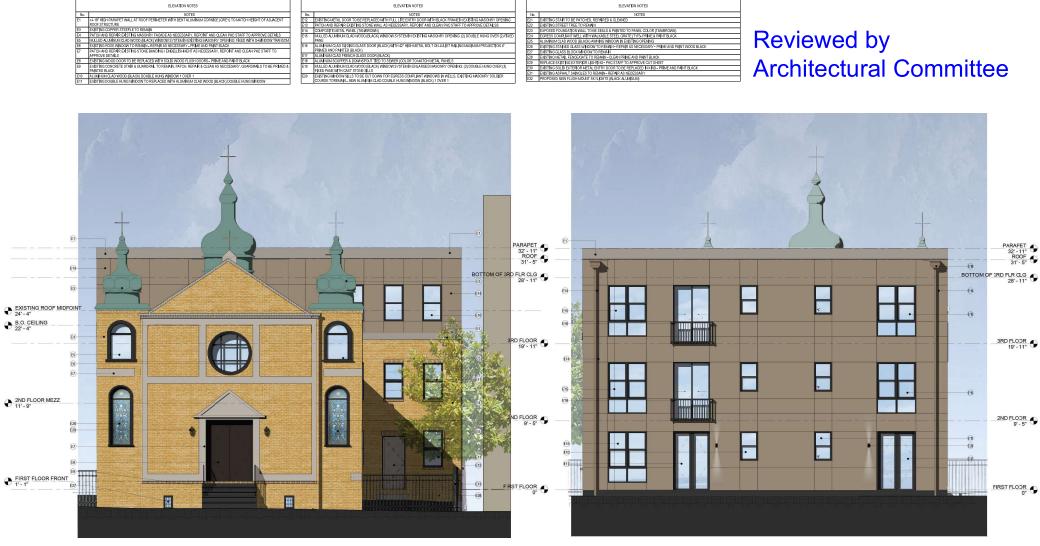

# Reviewed by Historical Commission

### 425-29 PINE STREET PHILADELPHIA, PA

ELEVATIONS | 11

Select pages from original design reviewed by Architectural Committee

FRONT ELEVATION

REAR ELEVATION

425-29 PINE STREET PHILADELPHIA, PA

|     | ELEVATION NOTES                                                                                                              |     | ELEVATION NOTES                                                                                                                                                                |     | ELEVATION NOTES                                                                            |                         |
|-----|------------------------------------------------------------------------------------------------------------------------------|-----|--------------------------------------------------------------------------------------------------------------------------------------------------------------------------------|-----|--------------------------------------------------------------------------------------------|-------------------------|
| No. | NOTES                                                                                                                        | No. | NOTES                                                                                                                                                                          | No  | NOTES                                                                                      |                         |
| E1  | +/ 18" HIGH PARAPET WALL AT ROOF PERIMETER WITH BENT ALUMINUM CORNICE (GREY) TO MATCH HEIGHT OF ADJACENT                     | E12 | EXISTING METAL DOOR TO BE REPLACED WITH FULL LITE ENTRY DOOR WITH BLACK FRAME IN EXISTING MASONRY OPENING                                                                      | E21 | EXISTING STAR TO BE PATCHED, REPARED & OLEANED                                             |                         |
|     | ROOF STRUCTURE                                                                                                               | E13 | PATCH AND REPAIR EXISTING STONE WALL AS NECESSARY, REPOINT AND CLEAN PHC STAFF TO APPROVE DETAILSS                                                                             | E22 | EXISTING STREET TREE TO REMAIN                                                             |                         |
| E3  | EXISTING COPPER STEEPLE TO REMAIN                                                                                            | E14 | COMPOSITE METAL PANEL (TANBROWN)                                                                                                                                               | E23 | EXPOSED FOUNDATION WALL TO BE SEALD & PAINTED TO PANEL COLOR (TANBROWN)                    |                         |
| E4  | PATCH AND REPAIR EXISTING MASONRY FACADE AS NECESSARY, REPOINT AND CLEAN PHC STAFF TO APPROVE DETAILS                        | E15 | MULLED ALUMINUM CLAD WOOD (BLACK) WINDOW SYSTEM IN EXISTING MASONRY OPENING: (2) DOUBLE HUNG OVER (2) FIXED                                                                    | E24 | EGRESS COMPLIANT WELL WITH WALKABLE STEEL GRATE (TYP): PRIME & PAINT BLACK                 |                         |
| E5  | MULLED ALUMINUM CLAD WOOD (BLACK) WINDOW SYSTEM IN EXISTING MASONRY OPENING: FIXED WITH D-WINDOW TRANSOM                     |     | PANE                                                                                                                                                                           | E25 | ALUMINUM CLAD WOOD (BLACK) AWNING WINDOW IN EXISTING OPENING                               |                         |
| E6  | EXISTING ROSE WINDOW TO REMAIN - REPAIR AS NECESSARY - PRIME AND PAINT BLACK                                                 | E16 | ALUMINUM CLAD SUDING GLASS DOOR (BLACK) WITH 42" HIGH METAL BOLT ON JULIET RAUNG MAXIMUM PROJECTION 4"                                                                         | E26 | EXISTING STAINED GLASS WINDOW TO REMAIN - REPAIR AS NECESSARY - PRIME AND PAINT WOOD BLACK | Reviewed by             |
| E7  | PATCH AND REPAIR EXISTING STONE BANDING / EMBELLISHMENT AS NECESSARY, REPONT AND CLEAN PHC STAFF TO                          |     | PRIMED AND PAINTED (BLACK)                                                                                                                                                     | E27 | EXISTING GLASS BLOCK WINDOW TO REMAIN                                                      |                         |
|     | APPROVE DETAILS                                                                                                              | E17 | ALUMINUM CLAD FRENCH GLASS DOOR (BLACK)                                                                                                                                        | E28 | EXISTING METAIL FENCE/GATE TO REMAIN - CLEAN PRIME AND PAINT BLACK                         |                         |
| E8  | EXISTING WOOD DOOR TO BE REPLACED WITH SOLID WOOD FLUSH DOORS - PRIME AND PAINT BLACK                                        | E18 | ALUMINUM SCUPPER & DOWNSPOUT TIED TO SERVER (COLOR TO MATCH METAL PANELS                                                                                                       | E29 | REPLACE EXISTING EXTERIOR LIGHTING- PHC STAFF TO APPROVE CUT SHEET                         |                         |
| E9  | EXISTING CONGRETE STAR & GUARDRAIL TO REMAIN. PATCH, REPAIR & CLEAN AS NECCESARY, GUARDRAILS TO BE PRIMED &<br>PAINTED BLACK | E19 | MULLED ALUMINUM CLAD WOOD (BLACK) WINDOW SYSTEM IN ENLARGED MASONRY OPENING: (3) DOUBLE HUNG OVER (3)                                                                          | E30 | EXISTING SOLID EXTERIOR METAL ENTRY DOOR TO BE REPLACED IN KIND - PRIME AND PAINT BLACK    | Architectural Committee |
|     |                                                                                                                              |     | FIXED PANE WITH CAST STONE SILLS                                                                                                                                               | E31 | EXISTING ASPHALT SHINGLES TO REMAIN - REPAIR AS NECESSARY                                  | Archuecural Commuee     |
| E10 | ALUMINUM CLAD WOOD (BLACK) DOUBLE HUNG WINDOW 1 OVER 1                                                                       | E20 | EXISTING WINDOW SLLS TO BE CUT DOWN FOR EGRESS COMPLIANT WINDOWS IN WELLS. EXISTING MASONRY SOLDIER<br>COURSE TOREMAIN - NEW ALUMINIM CLAD COUBLE HUNG WINDOW (BLACK) 1 OVER 1 |     | PROPOSED NEW FLUSH MOUNT SKYL (SHTS (BLACK ALUMINUM)                                       |                         |
| E11 | EXISTING DOUBLE HUNG WINDOW TO REPLACED WITH ALUMINUM CLAD WOOD (BLACK) DOUBLE HUNG WINDOW                                   |     | COURSE TOREWIN- NEW ACUMINIA COURSE HUNG MINUOW (ECACK) TOVER T                                                                                                                |     |                                                                                            |                         |