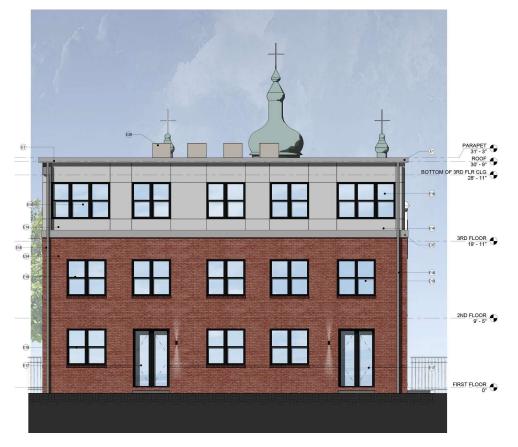

# SOUTH ELEVATION | Proposed

### SOUTH ELEVATION | Existing

|     | ELEVATION NOTES                                                                                                         |     |       |
|-----|-------------------------------------------------------------------------------------------------------------------------|-----|-------|
| No. | NOTES                                                                                                                   | No. | T     |
| E1  | +/ 6" HIGH PARAPET WALL AT ROOF PERIMETER WITH 8" PROJECTED ALUMINUM CORNICE (LIGHT GREY)                               | E14 | COM   |
| E2  | PATCH AND REPAIR EXISTING MASONRY WALL FACADE AS NECESSARY, PAINT TO MATCH                                              | E15 | MULL  |
| E3  | EXISTING COPPER STEEPLE TO REMAIN                                                                                       | E16 | MULL  |
| E4  | PATCH AND REPAIR EXISTING MASONRY FACADE AS NECESSARY, REPOINT AND CLEAN PHC STAFF TO APPROVE DETAILS                   | E17 | ALUN  |
| E5  | MULLED ALUMINUM CLAD WOOD (BLACK) WINDOW SYSTEM IN EXISTING MASONRY OPENING: FIXED WITH D-WINDOW TRANSOM                | E18 | SCUP  |
| E6  | EXISTING ROSE WINDOW TO REMAIN - REPAIR AS NECESSARY - PRIME AND PAINT BLACK                                            | E19 | MULL  |
| E7  | PATCH AND REPAIR EXISTING STONE BANDING / EMBELLISHMENT AS NECESSARY, REPOINT AND CLEAN PHC STAFF TO<br>APPROVE DETAILS | E20 | EXIST |
| E8  | EXISTING WOOD DOOR TO BE REPLACED WITH SOLID WOOD FLUSH DOORS - PRIME AND PAINT BLACK                                   | E21 | EXIS  |
| E9  | EXISTING CONCRETE STAIR & GUARDRAIL TO REMAIN. PATCH, REPAIR & CLEAN AS NECCESARY. GUARDRAILS TO BE PRIMED &            | E22 | EXIST |
|     | PAINTED BLACK                                                                                                           | E24 | EGRE  |
| E10 | ALUMINUM CLAD WOOD (BLACK) DOUBLE HUNG WINDOW 1 OVER 1                                                                  | E25 | ALUN  |
| E11 | EXISTING DOUBLE HUNG WINDOW TO REPLACED WITH ALUMINUM CLAD WOOD (BLACK) DOUBLE HUNG WINDOW                              | E26 | EXIS  |
| E12 | EXISTING METAL DOOR TO BE REPLACED WITH FULL LITE ENTRY DOOR WITH BLACK FRAME IN EXISTING MASONRY OPENING               | E27 | EXIS  |
| E13 | PATCH AND REPAIR EXISTING STONE WALL AS NECESSARY, REPOINT AND CLEAN PHC STAFF TO APPROVE DETAILS                       | E28 | EXIS  |

|                                                                                                                                                                               | _   |
|-------------------------------------------------------------------------------------------------------------------------------------------------------------------------------|-----|
| ELEVATION NOTES                                                                                                                                                               |     |
| NOTES                                                                                                                                                                         | 1 1 |
| OMPOSITE METAL PANEL (LIGHT GREY)                                                                                                                                             | E   |
| IULLED ALUMINUM CLAD WOOD (BLACK) WINDOW SYSTEM: (2) DOUBLE HUNG OVER (2) FIXED PANE                                                                                          | E   |
| IULLED ALUMINUM CLAD WOOD (BLACK) WINDOW SYSTEM: (3) DOUBLE HUNG WINDOWS                                                                                                      | E   |
| LUMINUM CLAD FRENCH GLASS DOOR (BLACK)                                                                                                                                        | E   |
| CUPPER & DOWNSPOUT TIED TO SEWER (LIGHT GREY)                                                                                                                                 | E   |
| IULLED ALUMINUM CLAD WOOD (BLACK) WINDOW SYSTEM: (2) DOUBLE HUNG WINDOWS                                                                                                      | E   |
| XISTING WINDOW SLLS TO BE CUT DOWN FOR EGRESS COMPLIANT WINDOWS IN WELLS. EXISTING MASONRY SOLDIER<br>OURSE TO REMAIN - NEW ALUMINIM CLAD DOUBLE HUNG WINDOW (BLACK) 1 OVER 1 | E   |
| XISTING STAIR TO BE PATCHED, REPAIRED & CLEANED                                                                                                                               | 888 |
| XISTING STREET TREE TO REMAIN                                                                                                                                                 | E   |
| GRESS COMPLIANT WELL WITH WALKABLE STEEL GRATE (TYP)- PRIME & PAINT BLACK                                                                                                     | E   |
| LUMINUM CLAD WOOD (BLACK) AWNING WINDOW IN EXISTING OPENING                                                                                                                   | _   |
| XISTING STAINED GLASS WINDOW TO REMAIN - REPAIR AS NECESSARY - PRIME AND PAINT WOOD BLACK                                                                                     |     |
| XISTING GLASS BLOCK WINDOW TO REMAIN                                                                                                                                          |     |
| XISTING METAL FENCE/GATE TO REMAIN - CLEAN PRIME AND PAINT BLACK                                                                                                              |     |
|                                                                                                                                                                               |     |

|     | ELEVATION NOTES                                                                                                                                    |
|-----|----------------------------------------------------------------------------------------------------------------------------------------------------|
| No. | NOTES                                                                                                                                              |
| E29 | REPLACE EXISTING EXTERIOR LIGHTING - PHC STAFF TO APPROVE CUT SHEET                                                                                |
| E30 | EXISTING SOLID EXTERIOR METAL ENTRY DOOR TO BE REPLACED IN KIND - PRIME AND PAINT BLACK                                                            |
| E31 | EXISTING ASPHALT SHINGLES TO REMAIN - REPAIR AS NECESSARY                                                                                          |
| E32 | PROPOSED NEW FLUSH MOUNT SKYLIGHTS (BLACK ALUMINUM)                                                                                                |
| E33 | SPANDREL PANEL (BLACK)                                                                                                                             |
| E34 | 4" BRICK VENEER (RED)                                                                                                                              |
| E35 | MULLED ALUMINUM CLAD WOOD (BLACK) WINDOW SYSTEM IN ENLARGED MASONRY OPENING: (2) DOUBLE HUNG WITH HALF<br>ROUND-WINDOW TRANSOM & BRICK ARCH LINTEL |
| E36 | PAINT CONDENSERS TO MATCH COLOR OF PANEL                                                                                                           |
| E37 | 12" DEEP PROJECTED ALUMINUM CORNINCE                                                                                                               |
| E39 | MULLED ALUMINUM CLAD WOOD (BLACK) WINDOW SYSTEM: (5) DOUBLE HUNG WINDOWS                                                                           |