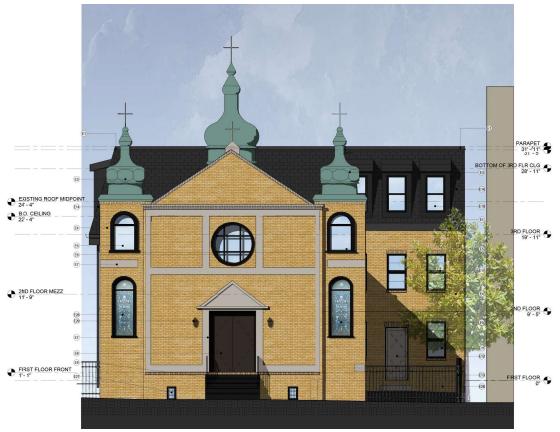

# SOUTH ELEVATION | Proposed

### SOUTH ELEVATION | Existing

|     | ELEVATION NOTES                                                                                                         |     |       |
|-----|-------------------------------------------------------------------------------------------------------------------------|-----|-------|
| No. | NOTES                                                                                                                   | No. | T     |
| E1  | +/ 6" HIGH PARAPET WALL AT ROOF PERIMETER WITH 8" PROJECTED ALUMINUM CORNICE (LIGHT GREY)                               | E14 | COM   |
| E2  | PATCH AND REPAIR EXISTING MASONRY WALL FACADE AS NECESSARY, PAINT TO MATCH                                              | E15 | MULL  |
| E3  | EXISTING COPPER STEEPLE TO REMAIN                                                                                       | E16 | MULL  |
| E4  | PATCH AND REPAIR EXISTING MASONRY FACADE AS NECESSARY, REPOINT AND CLEAN PHC STAFF TO APPROVE DETAILS                   | E17 | ALUN  |
| E5  | MULLED ALUMINUM CLAD WOOD (BLACK) WINDOW SYSTEM IN EXISTING MASONRY OPENING: FIXED WITH D-WINDOW TRANSOM                | E18 | SCUP  |
| E6  | EXISTING ROSE WINDOW TO REMAIN - REPAIR AS NECESSARY - PRIME AND PAINT BLACK                                            | E19 | MULL  |
| E7  | PATCH AND REPAIR EXISTING STONE BANDING / EMBELLISHMENT AS NECESSARY, REPOINT AND CLEAN PHC STAFF TO<br>APPROVE DETAILS | E20 | EXIST |
| E8  | EXISTING WOOD DOOR TO BE REPLACED WITH SOLID WOOD FLUSH DOORS - PRIME AND PAINT BLACK                                   | E21 | EXIS  |
| E9  | EXISTING CONCRETE STAIR & GUARDRAIL TO REMAIN. PATCH, REPAIR & CLEAN AS NECCESARY. GUARDRAILS TO BE PRIMED &            | E22 | EXIST |
|     | PAINTED BLACK                                                                                                           | E24 | EGRE  |
| E10 | ALUMINUM CLAD WOOD (BLACK) DOUBLE HUNG WINDOW 1 OVER 1                                                                  | E25 | ALUN  |
| E11 | EXISTING DOUBLE HUNG WINDOW TO REPLACED WITH ALUMINUM CLAD WOOD (BLACK) DOUBLE HUNG WINDOW                              | E26 | EXIS  |
| E12 | EXISTING METAL DOOR TO BE REPLACED WITH FULL LITE ENTRY DOOR WITH BLACK FRAME IN EXISTING MASONRY OPENING               | E27 | EXIS  |
| E13 | PATCH AND REPAIR EXISTING STONE WALL AS NECESSARY, REPOINT AND CLEAN PHC STAFF TO APPROVE DETAILS                       | E28 | EXIS  |