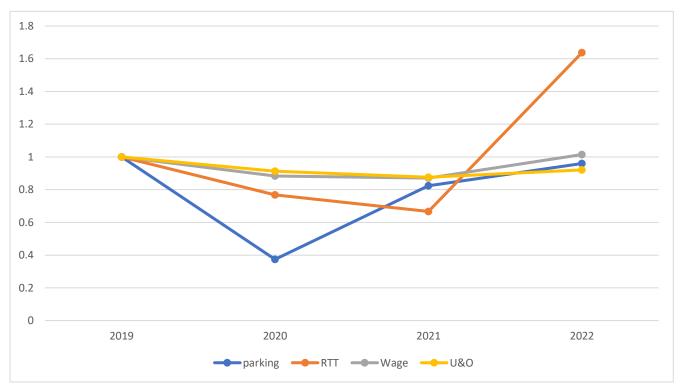

In this analysis report, we focus on the first quarter of the fiscal year 2023 (July to September 2022). Non-Pharmaceutical Interventions (NPIs) Covid-19 restrictions have been lifted by all municipal, state, and federal governments and it seems that business is back to 'normal.' Wage Taxes are down overall compared to 2019, however collections for the first quarter of FY23 show an upward trend, with Education and Hospitality & Entertainment leading. Use and Occupancy tax revenue is strong in the Far Northeast for this same first quarter. Parking taxes are also up this quarter in all regions of the city, year-to-year. Revenue from mixed-use commercial real estate transfers is up by 19.47% in FY2023 compared to FY2019 and up 117.43% year-to-year in the first quarter. Most of these mixed-use buildings are in the 1st council district in South Philadelphia.

### July to September, 2020-2022 (base of 2019 taxes)

<sup>&</sup>lt;sup>1</sup> US Bureau of Labor Statistics. Consumer Price Index. <a href="https://www.bls.gov/cpi/latest-numbers.htm">https://www.bls.gov/cpi/latest-numbers.htm</a> Retrieved October 13, 2022.