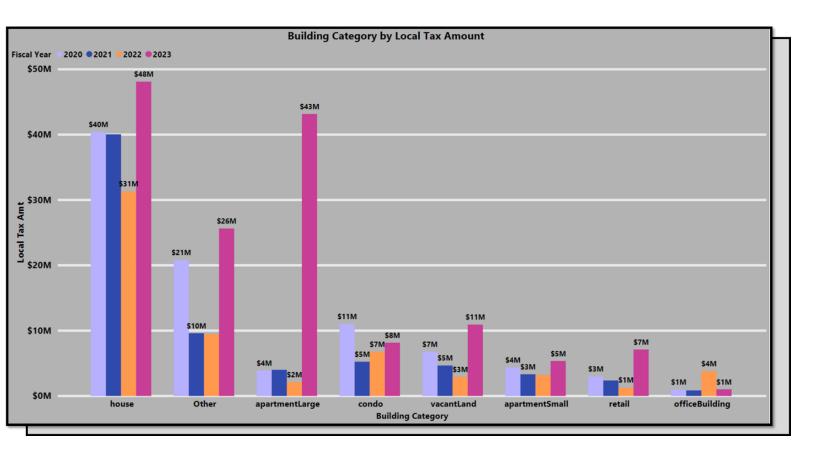

### **Real Estate Transfer Tax**

- Commercial and resident buildings have shown an overall growth for the first quarter in FY2023 (+151.72% & +13.65% respectively). However, residential buildings experienced a slight decline (-17.45%) between FY2021 and FY2022.
- For the first quarter of fiscal year 2023, the location analysis (large apartments focused) reports a large dollar amount of apartment transfers in University Southwest area followed by Northwest Philadelphia.
- In the last four years, the city has seen a drastic increase in collections for large apartments (+975%) and houses (+20%) in the first quarter. Office buildings had a slight increase from FY2021-FY2022 then decreased back to 1M in the first quarter of Fy2023.

### Real Estate Transfer Tax Amounts Q1, FY2020 to FY2023

| Fiscal Year                                                                                                                                                                                                                                                                                                                                                                                                                                                                                                                                                                                                                                                                                                                                                                                                                                                                                                                                                                                                                                                                                                                                                                                                                                                                                                                                                                                                                                                                                                                                                                                                                                                                                                                                                                                                                                                                                                                                                                                                                                                                                                           | 2020             |                | 2021             |                | 2022             |                | 2023             |               |
|-----------------------------------------------------------------------------------------------------------------------------------------------------------------------------------------------------------------------------------------------------------------------------------------------------------------------------------------------------------------------------------------------------------------------------------------------------------------------------------------------------------------------------------------------------------------------------------------------------------------------------------------------------------------------------------------------------------------------------------------------------------------------------------------------------------------------------------------------------------------------------------------------------------------------------------------------------------------------------------------------------------------------------------------------------------------------------------------------------------------------------------------------------------------------------------------------------------------------------------------------------------------------------------------------------------------------------------------------------------------------------------------------------------------------------------------------------------------------------------------------------------------------------------------------------------------------------------------------------------------------------------------------------------------------------------------------------------------------------------------------------------------------------------------------------------------------------------------------------------------------------------------------------------------------------------------------------------------------------------------------------------------------------------------------------------------------------------------------------------------------|------------------|----------------|------------------|----------------|------------------|----------------|------------------|---------------|
| Bldg Category                                                                                                                                                                                                                                                                                                                                                                                                                                                                                                                                                                                                                                                                                                                                                                                                                                                                                                                                                                                                                                                                                                                                                                                                                                                                                                                                                                                                                                                                                                                                                                                                                                                                                                                                                                                                                                                                                                                                                                                                                                                                                                         | Local Tax Amount | # of Transfers | Local Tax Amount | # of Transfers | Local Tax Amount | # of Transfers | Local Tax Amount | # of Transfer |
|                                                                                                                                                                                                                                                                                                                                                                                                                                                                                                                                                                                                                                                                                                                                                                                                                                                                                                                                                                                                                                                                                                                                                                                                                                                                                                                                                                                                                                                                                                                                                                                                                                                                                                                                                                                                                                                                                                                                                                                                                                                                                                                       | \$31,962,048     | 650            | \$15,024,382     | 456            | \$15,732,077     | 431            | \$80,455,885     | 640           |
| apartmentLarge     ■                                                                                                                                                                                                                                                                                                                                                                                                                                                                                                                                                                                                                                                                                                                                                                                                                                                                                                                                                                                                                                                                                                                                                                                                                                                                                                                                                                                                                                                                                                                                                                                                                                                                                                                                                                                                                                                                                                                                                                                                                                                                                                  | \$3,901,242      | 69             | \$4,002,581      | 45             | \$2,100,373      | 46             | \$43,153,232     | 69            |
| + bank                                                                                                                                                                                                                                                                                                                                                                                                                                                                                                                                                                                                                                                                                                                                                                                                                                                                                                                                                                                                                                                                                                                                                                                                                                                                                                                                                                                                                                                                                                                                                                                                                                                                                                                                                                                                                                                                                                                                                                                                                                                                                                                |                  |                | \$17,210         | 1              | \$11,473         | 2              | \$26,224         |               |
| ⊕ condo                                                                                                                                                                                                                                                                                                                                                                                                                                                                                                                                                                                                                                                                                                                                                                                                                                                                                                                                                                                                                                                                                                                                                                                                                                                                                                                                                                                                                                                                                                                                                                                                                                                                                                                                                                                                                                                                                                                                                                                                                                                                                                               | \$3,289,473      | 5              | \$52,022         | 6              | \$77,604         | 4              | \$124,298        | 17            |
| + hotel                                                                                                                                                                                                                                                                                                                                                                                                                                                                                                                                                                                                                                                                                                                                                                                                                                                                                                                                                                                                                                                                                                                                                                                                                                                                                                                                                                                                                                                                                                                                                                                                                                                                                                                                                                                                                                                                                                                                                                                                                                                                                                               | \$172,095        | 1              | \$5,304          | 1              | \$373,271        | 3              | \$4,197,184      | 3             |
| industrial     industrial   | \$11,841,362     | 78             | \$3,255,829      | 60             | \$3,005,111      | 51             | \$9,639,961      | 75            |
| miscCommercial                                                                                                                                                                                                                                                                                                                                                                                                                                                                                                                                                                                                                                                                                                                                                                                                                                                                                                                                                                                                                                                                                                                                                                                                                                                                                                                                                                                                                                                                                                                                                                                                                                                                                                                                                                                                                                                                                                                                                                                                                                                                                                        | \$393,773        | 25             | \$191,733        | 16             | \$1,224,538      | 25             | \$751,414        | 35            |
| mixedUsage                                                                                                                                                                                                                                                                                                                                                                                                                                                                                                                                                                                                                                                                                                                                                                                                                                                                                                                                                                                                                                                                                                                                                                                                                                                                                                                                                                                                                                                                                                                                                                                                                                                                                                                                                                                                                                                                                                                                                                                                                                                                                                            | \$1,961,924      | 232            | \$1,201,486      | 157            | \$1,078,062      | 151            | \$2,343,977      | 247           |
| → nonProfit                                                                                                                                                                                                                                                                                                                                                                                                                                                                                                                                                                                                                                                                                                                                                                                                                                                                                                                                                                                                                                                                                                                                                                                                                                                                                                                                                                                                                                                                                                                                                                                                                                                                                                                                                                                                                                                                                                                                                                                                                                                                                                           | \$1,522,435      | 26             | \$1,295,836      | 32             | \$377,672        | 12             | \$1,970,050      | 31            |
| officeBuilding     offi | \$969,177        | 10             | \$849,296        | 8              | \$3,791,281      | 10             | \$1,019,376      | 8             |
| parking_garage     parking_garage                                                                                                                                                                                                                                                                                                                                                                                                                                                                                                                                                                                                                                                                                                                                                                                                                                                                                                                                                                                                                                                                                                                                                                                                                                                                                                                                                                                                                                                                                                                                                                                                                                                                                                                                                                                                                                                                                                                                                                                                                                                                                     |                  |                | \$0              | 1              | \$1,196,931      | 4              | \$229,460        |               |
| parkingLot                                                                                                                                                                                                                                                                                                                                                                                                                                                                                                                                                                                                                                                                                                                                                                                                                                                                                                                                                                                                                                                                                                                                                                                                                                                                                                                                                                                                                                                                                                                                                                                                                                                                                                                                                                                                                                                                                                                                                                                                                                                                                                            | \$1,232,514      | 22             | \$489,286        | 16             | \$291,032        | 9              | \$463,935        | 11            |
| ⊕ Restaurant_Bar                                                                                                                                                                                                                                                                                                                                                                                                                                                                                                                                                                                                                                                                                                                                                                                                                                                                                                                                                                                                                                                                                                                                                                                                                                                                                                                                                                                                                                                                                                                                                                                                                                                                                                                                                                                                                                                                                                                                                                                                                                                                                                      | \$676,217        | 16             | \$445,724        | 8              | \$107,120        | 3              | \$836,052        | 19            |
| ⊕ retail                                                                                                                                                                                                                                                                                                                                                                                                                                                                                                                                                                                                                                                                                                                                                                                                                                                                                                                                                                                                                                                                                                                                                                                                                                                                                                                                                                                                                                                                                                                                                                                                                                                                                                                                                                                                                                                                                                                                                                                                                                                                                                              | \$3,006,530      | 64             | \$2,371,421      | 47             | \$1,270,893      | 48             | \$7,108,106      | 57            |
| theater_stadium_other amuse                                                                                                                                                                                                                                                                                                                                                                                                                                                                                                                                                                                                                                                                                                                                                                                                                                                                                                                                                                                                                                                                                                                                                                                                                                                                                                                                                                                                                                                                                                                                                                                                                                                                                                                                                                                                                                                                                                                                                                                                                                                                                           | \$25,939         | 6              | \$90,766         | 5              | \$43,650         | 7              | \$96,701         | 5             |
| utility                                                                                                                                                                                                                                                                                                                                                                                                                                                                                                                                                                                                                                                                                                                                                                                                                                                                                                                                                                                                                                                                                                                                                                                                                                                                                                                                                                                                                                                                                                                                                                                                                                                                                                                                                                                                                                                                                                                                                                                                                                                                                                               | \$0              | 2              |                  |                |                  |                | \$78,730         | 2             |
| + vacantLand                                                                                                                                                                                                                                                                                                                                                                                                                                                                                                                                                                                                                                                                                                                                                                                                                                                                                                                                                                                                                                                                                                                                                                                                                                                                                                                                                                                                                                                                                                                                                                                                                                                                                                                                                                                                                                                                                                                                                                                                                                                                                                          | \$2,969,367      | 94             | \$755,890        | 53             | \$783,064        | 56             | \$8,417,186      | 69            |
| ☐ residential                                                                                                                                                                                                                                                                                                                                                                                                                                                                                                                                                                                                                                                                                                                                                                                                                                                                                                                                                                                                                                                                                                                                                                                                                                                                                                                                                                                                                                                                                                                                                                                                                                                                                                                                                                                                                                                                                                                                                                                                                                                                                                         | \$56,453,283     | 10,222         | \$52,605,930     | 8,444          | \$43,425,062     | 6,412          | \$64,157,550     | 9,384         |
| → apartmentSmall                                                                                                                                                                                                                                                                                                                                                                                                                                                                                                                                                                                                                                                                                                                                                                                                                                                                                                                                                                                                                                                                                                                                                                                                                                                                                                                                                                                                                                                                                                                                                                                                                                                                                                                                                                                                                                                                                                                                                                                                                                                                                                      | \$4,382,686      | 668            | \$3,322,652      | 510            | \$3,219,490      | 425            | \$5,352,287      | 640           |
| ⊕ condo                                                                                                                                                                                                                                                                                                                                                                                                                                                                                                                                                                                                                                                                                                                                                                                                                                                                                                                                                                                                                                                                                                                                                                                                                                                                                                                                                                                                                                                                                                                                                                                                                                                                                                                                                                                                                                                                                                                                                                                                                                                                                                               | \$7,734,452      | 655            | \$5,190,185      | 530            | \$6,708,382      | 465            | \$8,028,816      | 670           |
| ⊕ garage                                                                                                                                                                                                                                                                                                                                                                                                                                                                                                                                                                                                                                                                                                                                                                                                                                                                                                                                                                                                                                                                                                                                                                                                                                                                                                                                                                                                                                                                                                                                                                                                                                                                                                                                                                                                                                                                                                                                                                                                                                                                                                              | \$86,863         | 28             | \$127,815        | 20             | \$20,897         | 10             | \$113,200        | 19            |
| ⊕ house                                                                                                                                                                                                                                                                                                                                                                                                                                                                                                                                                                                                                                                                                                                                                                                                                                                                                                                                                                                                                                                                                                                                                                                                                                                                                                                                                                                                                                                                                                                                                                                                                                                                                                                                                                                                                                                                                                                                                                                                                                                                                                               | \$40,416,202     | 7,877          | \$40,048,911     | 6,656          | \$31,309,759     | 5,074          | \$48,098,136     | 7,518         |
| → miscResidential                                                                                                                                                                                                                                                                                                                                                                                                                                                                                                                                                                                                                                                                                                                                                                                                                                                                                                                                                                                                                                                                                                                                                                                                                                                                                                                                                                                                                                                                                                                                                                                                                                                                                                                                                                                                                                                                                                                                                                                                                                                                                                     | \$10,140         | 7              | \$10,863         | 6              | \$9,752          | 4              | \$59,192         | 7             |
| vacantLand     vacantLand   | \$3,822,940      | 987            | \$3,905,502      | 722            | \$2,156,782      | 434            | \$2,505,918      | 530           |
| Unknown                                                                                                                                                                                                                                                                                                                                                                                                                                                                                                                                                                                                                                                                                                                                                                                                                                                                                                                                                                                                                                                                                                                                                                                                                                                                                                                                                                                                                                                                                                                                                                                                                                                                                                                                                                                                                                                                                                                                                                                                                                                                                                               | \$2,856,228      | 262            | \$2,464,745      | 209            | \$1,709,086      | 180            | \$4,821,397      | 308           |
| ⊕ Unknown                                                                                                                                                                                                                                                                                                                                                                                                                                                                                                                                                                                                                                                                                                                                                                                                                                                                                                                                                                                                                                                                                                                                                                                                                                                                                                                                                                                                                                                                                                                                                                                                                                                                                                                                                                                                                                                                                                                                                                                                                                                                                                             | \$2,856,228      | 262            | \$2,464,745      | 209            | \$1,709,086      | 180            | \$4,821,397      | 308           |
| Total                                                                                                                                                                                                                                                                                                                                                                                                                                                                                                                                                                                                                                                                                                                                                                                                                                                                                                                                                                                                                                                                                                                                                                                                                                                                                                                                                                                                                                                                                                                                                                                                                                                                                                                                                                                                                                                                                                                                                                                                                                                                                                                 | \$91,271,559     | 11,134         | \$70,095,057     | 9,109          | \$60,866,225     | 7,023          | \$149,434,832    | 10,332        |