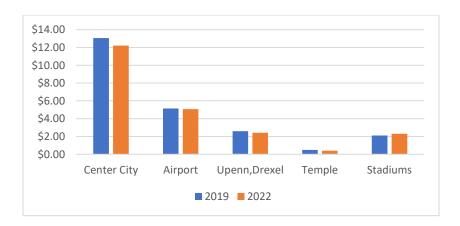

### Parking Tax<sup>6</sup>

- Keeping in mind that the parking tax was lowered at the beginning of FY22, we see an increase in summertime parking use in all regions.
- The summer months of FY21 were the height of the COVID pandemic. As such, there were no sports at the stadiums and no theater productions in center city.
- Parking tax revenues seem to be bouncing back during the summers of FY22 and FY23.
- All regions are close to or surpassing the parking revenue for Q1, 2019, despite being based on a lower tax rate.

#### Parking Tax, 2019 vs 2022 (in millions)

| Region       | No of Locations | Total Paid per Location | No of Locations2 | Total Paid per Location3 |
|--------------|-----------------|-------------------------|------------------|--------------------------|
| Center City  | 249             | \$13,063,523            | 230              | \$12,206,108             |
| Airport      | 16              | \$5,146,169             | 14               | \$5,071,798              |
| Upenn,Drexel | 76              | \$2,586,698             | 66               | \$2,417,055              |
| Temple       | 18              | \$484,085               | 19               | \$393,653                |
| Stadiums     | 9               | \$2,112,875             | 8                | \$2,304,051              |