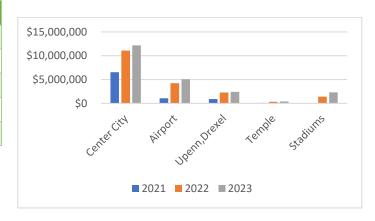

### Parking Tax<sup>6</sup>

- Keeping in mind that the parking tax was lowered at the beginning of FY22, we see an increase in summertime parking use in all regions.
- The summer months of FY21 were the height of the COVID pandemic. As such, there were no sports at the stadiums and no theater productions in center city.
- Parking tax revenues seem to be bouncing back during the summers of FY22 and FY23.
- All regions are close to or surpassing the parking revenue for Q1, 2019, despite being based on a lower tax rate.

### Parking Tax for all regions (July through September, 2020-2022)

| Region       | 2020        | 2021         | 2022         |
|--------------|-------------|--------------|--------------|
| Center City  | \$6,557,520 | \$11,088,315 | \$12,206,108 |
| Airport      | \$1,079,860 | \$4,238,098  | \$5,071,798  |
| Upenn,Drexel | \$897,772   | \$2,267,852  | \$2,417,055  |
| Temple       | \$83,579    | \$344,156    | \$393,653    |
| Stadiums     | \$59,337    | \$1,423,707  | \$2,304,051  |