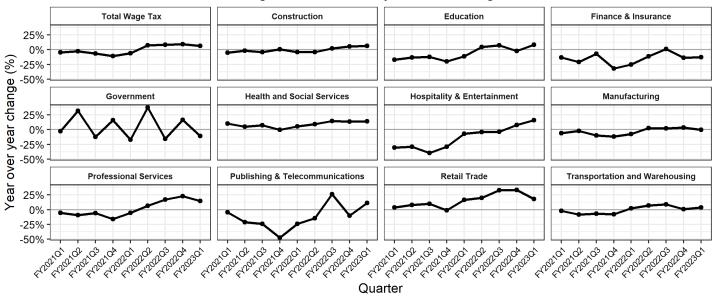

### **Wage Tax**

- For Q1 FY2023, total Wage Tax collections are up compared to the same period in FY2022 (+13.5%) and FY2021 (+11.8%). Compared to pre-pandemic Q1 FY2020, collections are down slightly by 1.2%.
- These trends are also observed for the top four industries (Health and Social Services, Professional Services, Government, and Education), with gains in Q1 FY2023 compared to the same period in FY2022 (+12.8%) and FY2021 (+7.9%) but a slight decline relative to FY2020 (-1.0%).
- Within the top four industries, Education (+22.2%) and Health and Social Services (+21.4%) are up the most compared to the previous fiscal year. Across all top-level industries, collections are up relative to Q1 FY2022, with Publishing & Telecommunications (+46.9%) and Hospitality & Entertainment (+24.4%) experiencing the largest increases.
- Compared to FY2019, the most recent non-pandemic fiscal year, while total Wage Tax collections are down for September as well as across most industries collections for the quarter continue to show a slow upward trend since July 2020, with Education and Hospitality & Entertainment seeing the most growth.

### Top-level Industry Breakdown - July 2020-September 2022 Percent Change from FY2019 by Quarter - Wage Tax Revenue

Top-level Industry Breakdown – Fiscal Year to Date (July 2022-September 2022) - Wage Tax Revenue (in millions)

|                                 |         |         | ,       |         | Pct Change  | Pct Change  | Pct Change  |
|---------------------------------|---------|---------|---------|---------|-------------|-------------|-------------|
|                                 |         |         |         |         |             |             |             |
| Industry                        | FY2020  | FY2021  | FY2022  | FY2023  | from FY2020 | from FY2021 | from FY2022 |
| Health and Social Services      | \$118.0 | \$117.3 | \$112.3 | \$121.3 | 2.8%        | 3.4%        | 8.0%        |
| Professional Services           | \$58.8  | \$51.2  | \$51.1  | \$62.0  | 5.4%        | 21.1%       | 21.4%       |
| Government                      | \$71.0  | \$65.4  | \$56.0  | \$60.2  | -15.3%      | -8.0%       | 7.5%        |
| Education                       | \$50.2  | \$39.5  | \$42.2  | \$51.6  | 2.7%        | 30.5%       | 22.2%       |
| Hospitality & Entertainment     | \$29.4  | \$18.0  | \$24.1  | \$30.0  | 2.1%        | 66.8%       | 24.4%       |
| Finance & Insurance             | \$35.6  | \$29.7  | \$25.5  | \$29.8  | -16.4%      | 0.5%        | 16.7%       |
| Retail Trade                    | \$25.0  | \$24.2  | \$27.2  | \$27.5  | 10.0%       | 13.7%       | 1.2%        |
| Manufacturing                   | \$28.9  | \$25.7  | \$25.3  | \$27.2  | -5.8%       | 5.9%        | 7.5%        |
| Construction                    | \$18.7  | \$17.3  | \$17.4  | \$19.3  | 2.9%        | 11.6%       | 10.6%       |
| Publishing & Telecommunications | \$20.9  | \$16.0  | \$12.7  | \$18.6  | -10.7%      | 16.6%       | 46.9%       |
| Transportation and Warehousing  | \$19.4  | \$16.7  | \$17.4  | \$17.7  | -8.6%       | 6.1%        | 1.5%        |
| Other Sectors                   | \$59.8  | \$52.4  | \$55.3  | \$64.1  | 7.3%        | 22.4%       | 16.1%       |
| Total Wage Tax                  | \$535.7 | \$473.3 | \$466.4 | \$529.3 | -1.2%       | 11.8%       | 13.5%       |