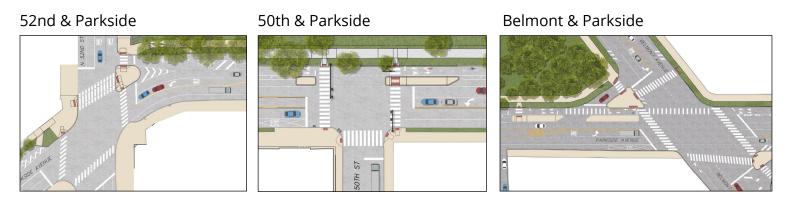

### WHAT WILL THE CHANGES LOOK LIKE?

The traffic safety improvements include intersection geometry changes, new concrete bus boarding islands and pedestrian islands, new lighting, ADA ramps and signals, a new walkway along Parkside Avenue from 53rd Street to Bryn Mawr Avenue, and concrete bumpouts. Renderings of some of those changes are below.

Rendering of the 52nd Street Gateway looking north