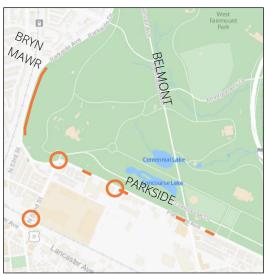

## WHAT DOES CONSTRUCTION INCLUDE?

Project locations; more information on the next page

This project is a many-part transportation safety project that stretches from 41st & Parkside to Bryn Mawr & Parkside and includes the below elements.

- Intersection improvements at 52nd and 50th Streets & Parkside Avenue
- A new walking path along Parkside from 53rd Street to Bryn Mawr Avenue
- A new traffic signal at 50th Street & Parkside
- Gateway signs and lighting at 52nd Street at the train bridge N of Lancaster Avenue
- Bus boarding islands and pedestrian refuge islands along Parkside
- Audible pedestrian signals and upgraded accessible pedestrian ramps