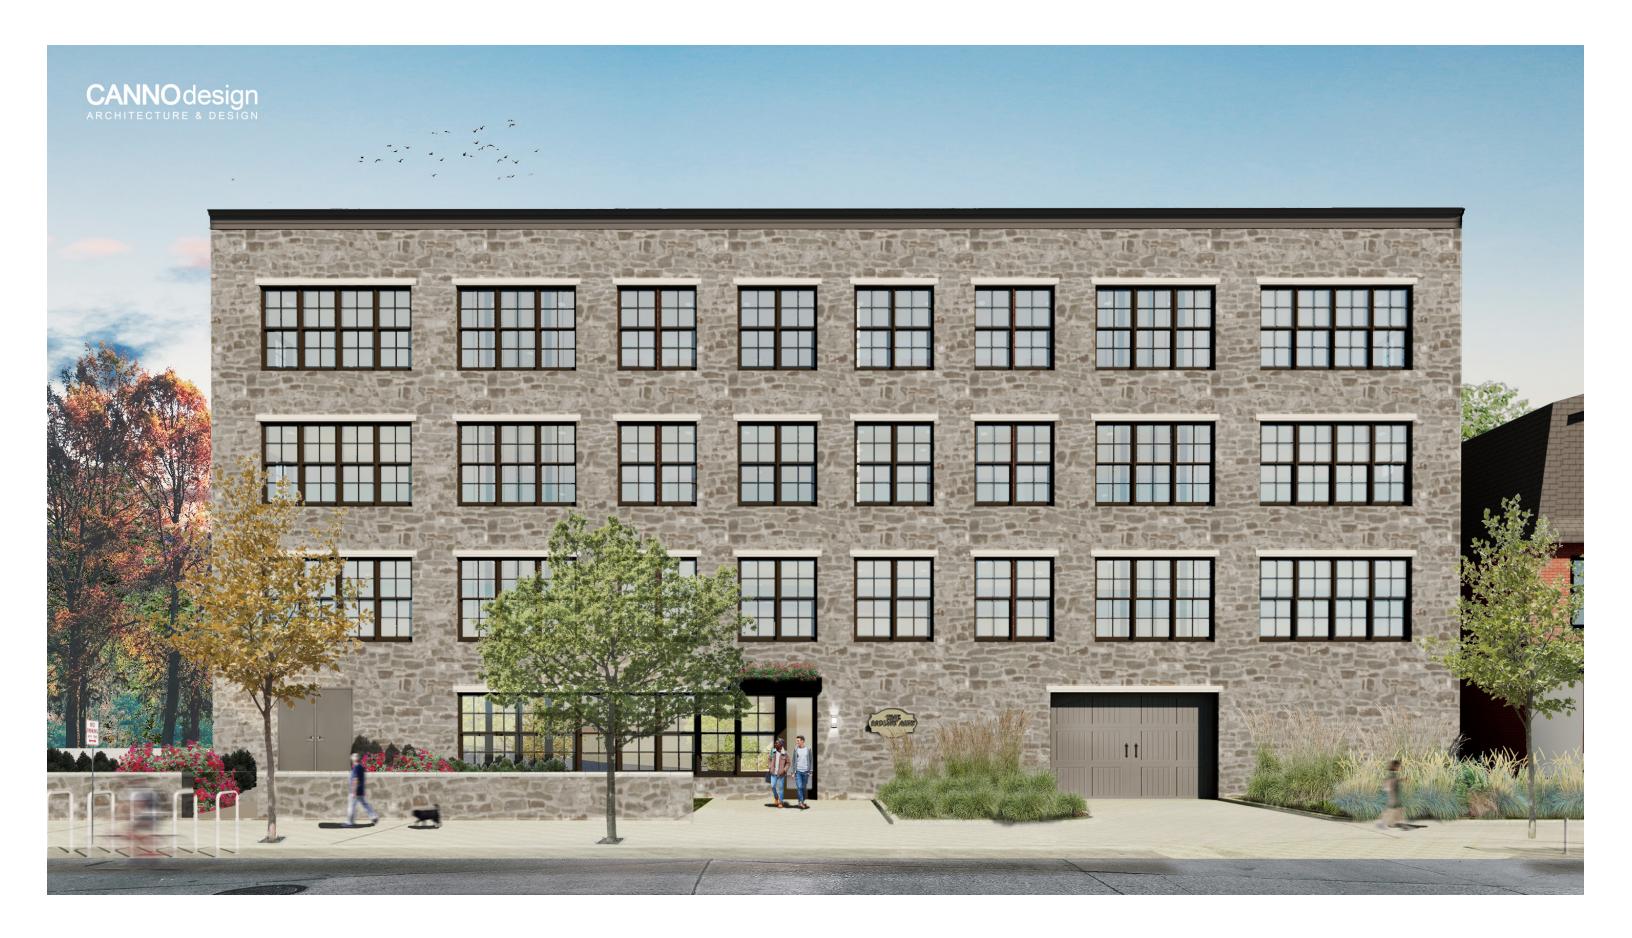

#### WEST FACADE FACING W ALLENS LANE

AXON VIEW AND FACADE DETAIL

H 

#### PERSPECTIVE RENDERING

A STONE LINTEL

DARK GRAY METAL PANEL

D

В

WISSAHICKON SCHIST

E BLACK EXTERIOR WINDOWS

KHOSLA PROPERTIES | CANNO DESIGN