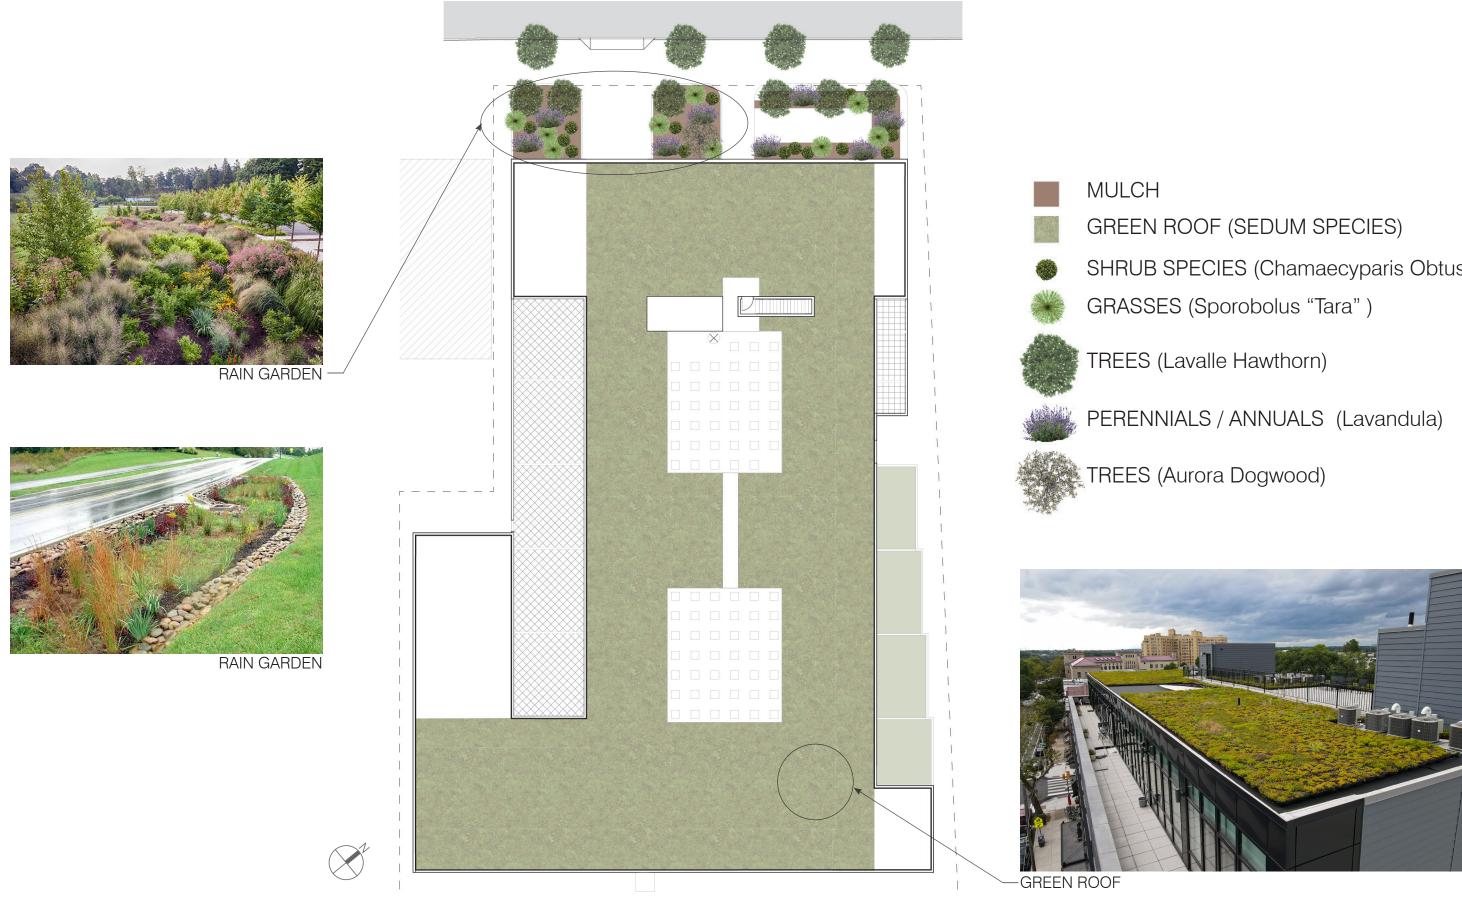

DESIGN

3D MASSING





KHOSLA PROPERTIES | CANNO DESIGN

#### **RESIDENTIAL FLOOR PLANS 2 - 4**



#### KHOSLA PROPERTIES | CANNO DESIGN

#### ROOF PLAN



#### WEST FACADE FACING W ALLENS LANE





AXON VIEW AND FACADE DETAIL

H 

#### NORTHEAST VIEW

**REAR VIEW** 









VERTICAL METAL PANEL WISSAHICKON SCHIST 

## VERTICAL BOARD AND BATTEN SIDING

ADDITIONAL PERSPECTIVES



AERIAL VIEW - BACK



AERIAL VIEW - FRONT KHOSLA PROPERTIES | CANNO DESIGN **REAR VIEW** 



#### VIEW FROM NIPPON STREET



ADDITIONAL PERSPECTIVES



#### PERSPECTIVE RENDERING



A STONE LINTEL



DARK GRAY METAL PANEL

D



В

WISSAHICKON SCHIST



E BLACK EXTERIOR WINDOWS

KHOSLA PROPERTIES | CANNO DESIGN



#### VERTICAL BOARD AND BATTEN SIDING

С

F



#### SIDEWALK BIKE RACKS

EXTERIOR FACADE MATERIALS



# SHRUB SPECIES (Chamaecyparis Obtusa)

LANDSCAPE PLAN