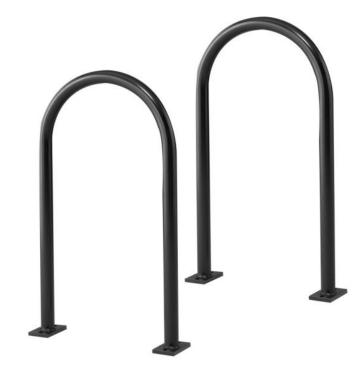

## EXISTING STREET VIEWS





KHOSLA PROPERTIES | CANNO DESIGN

3D MASSING





KHOSLA PROPERTIES | CANNO DESIGN

#### **RESIDENTIAL FLOOR PLANS 2 - 4**



#### KHOSLA PROPERTIES | CANNO DESIGN

#### ROOF PLAN



#### WEST FACADE FACING W ALLENS LANE





AXON VIEW AND FACADE DETAIL

H 

#### NORTHEAST VIEW

**REAR VIEW** 









VERTICAL METAL PANEL WISSAHICKON SCHIST 

## VERTICAL BOARD AND BATTEN SIDING

ADDITIONAL PERSPECTIVES



AERIAL VIEW - BACK



AERIAL VIEW - FRONT KHOSLA PROPERTIES | CANNO DESIGN **REAR VIEW** 



#### VIEW FROM NIPPON STREET



ADDITIONAL PERSPECTIVES



#### PERSPECTIVE RENDERING



A STONE LINTEL



DARK GRAY METAL PANEL

D



В

WISSAHICKON SCHIST



E BLACK EXTERIOR WINDOWS

KHOSLA PROPERTIES | CANNO DESIGN



#### VERTICAL BOARD AND BATTEN SIDING

С

F



#### SIDEWALK BIKE RACKS

EXTERIOR FACADE MATERIALS



# SHRUB SPECIES (Chamaecyparis Obtusa)

LANDSCAPE PLAN