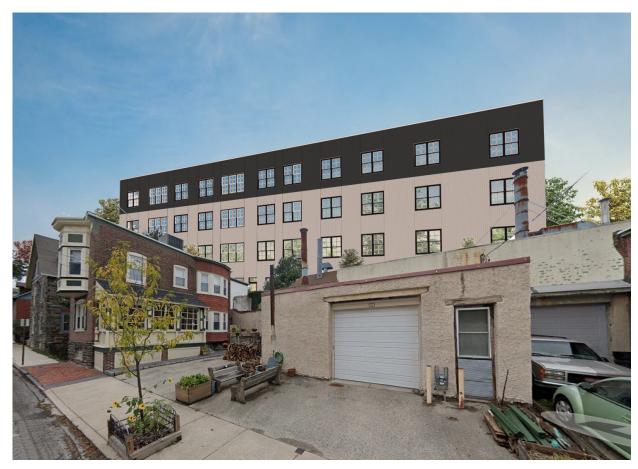

#### NORTHEAST VIEW

**REAR VIEW** 

VERTICAL METAL PANEL WISSAHICKON SCHIST 

## VERTICAL BOARD AND BATTEN SIDING

ADDITIONAL PERSPECTIVES

AERIAL VIEW - BACK

AERIAL VIEW - FRONT KHOSLA PROPERTIES | CANNO DESIGN **REAR VIEW** 