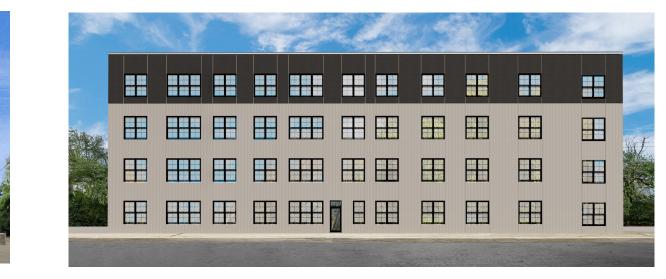

#### NORTHEAST VIEW

**REAR VIEW** 

VERTICAL METAL PANEL WISSAHICKON SCHIST 

## VERTICAL BOARD AND BATTEN SIDING

ADDITIONAL PERSPECTIVES

AERIAL VIEW - BACK

AERIAL VIEW - FRONT KHOSLA PROPERTIES | CANNO DESIGN **REAR VIEW** 