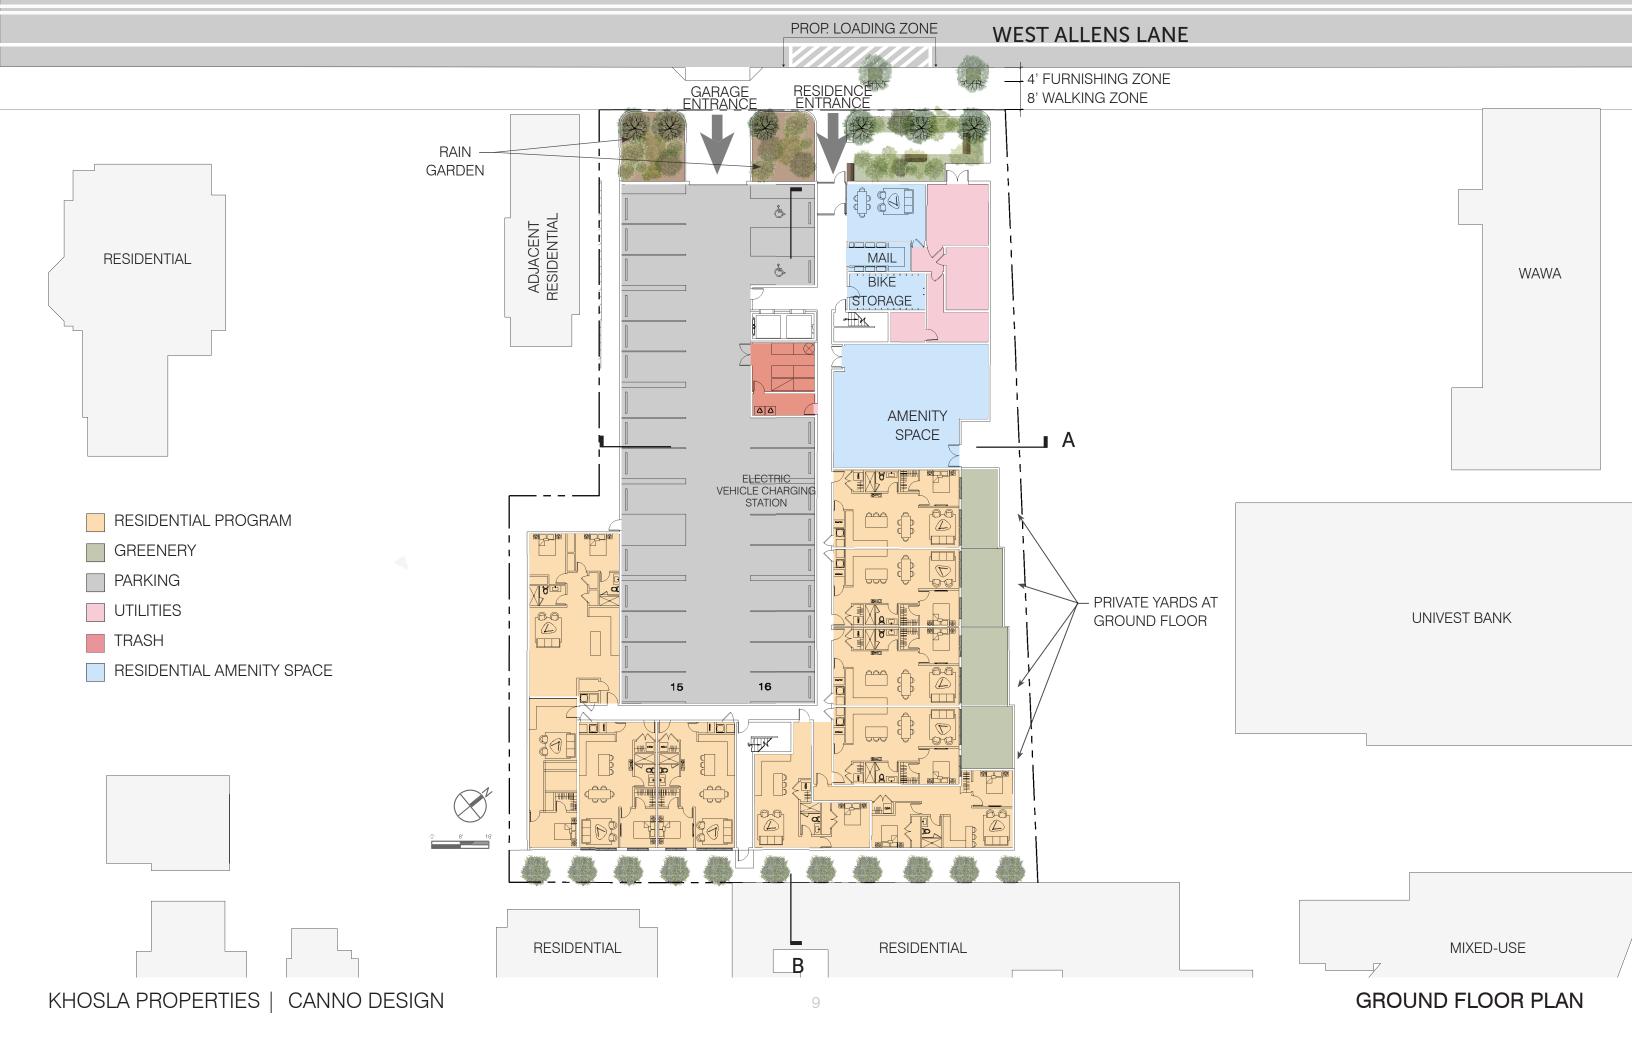

### 20-30 WEST ALLENS LANE

| PROJECT<br>DESCRIPTION                        | 4 STORY APAR<br>RESIDENTIAL L<br>ENCLOSED PA               |
|-----------------------------------------------|------------------------------------------------------------|
| AREA                                          | 77,353 GSF                                                 |
| WEST MOUNT AIRY<br>AUGUST 3, 2022             | NEIGHBORS, II                                              |
| DEVELOPER<br>ARCHITECT<br>STRUCTURAL<br>CIVIL | KHOSLA PROP<br>CANNO DESIG<br>STRUCTURE LA<br>COLLIERS ENG |