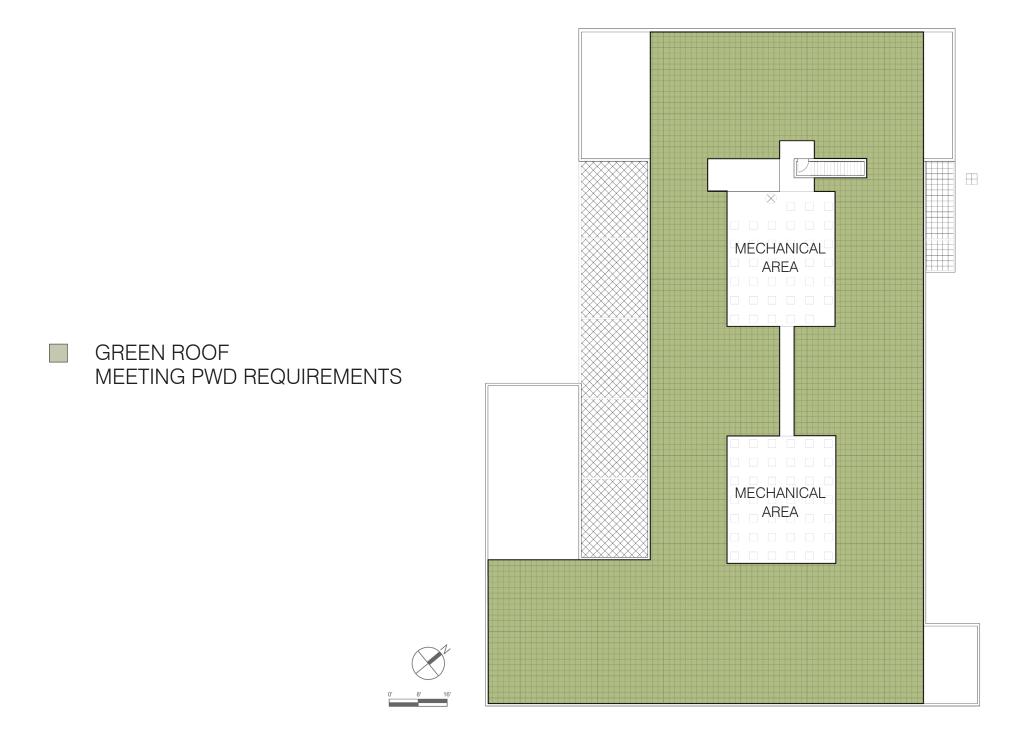

II                                              |
| DEVELOPER<br>ARCHITECT<br>STRUCTURAL<br>CIVIL | KHOSLA PROP<br>CANNO DESIG<br>STRUCTURE LA<br>COLLIERS ENG |

KHOSLA PROPERTIES | CANNO DESIGN

RTMENT BUILDING WITH 76 UNITS AND GROUND FLOOR ARKING WITH 26 SPACES.

INC

PERTIES GΝ ABS ENGINEERING GINEERS









W ALLENS LANE LOOKING SE AT MACLEN'S AUTO BODY SHOP





#### KHOSLA PROPERTIES | CANNO DESIGN

B



GERMANTOWN AVE LOOKING SW AT UNIVEST BANK & TRUST CO. C



NIPPON STREET LOOKING NW

#### **EXISTING STREET VIEWS**

E



W ALLENS LANE LOOKING SE AT MACLEN'S AUTO BODY SHOP



F

MACLEN'S AUTO BODY SHOP PROPERTY LOOKING EAST

#### EXISTING STREET VIEWS





KHOSLA PROPERTIES | CANNO DESIGN

3D MASSING





KHOSLA PROPERTIES | CANNO DESIGN

#### **RESIDENTIAL FLOOR PLANS 2 - 4**



#### KHOSLA PROPERTIES | CANNO DESIGN

#### ROOF PLAN



#### WEST FACADE FACING W ALLENS LANE





AXON VIEW AND FACADE DETAIL

H 

#### NORTHEAST VIEW

**REAR VIEW** 









VERTICAL METAL PANEL WISSAHICKON SCHIST 

## VERTICAL BOARD AND BATTEN SIDING

ADDITIONAL PERSPECTIVES



AERIAL VIEW - BACK



AERIAL VIEW - FRONT KHOSLA PROPERTIES | CANNO DESIGN **REAR VIEW** 



#### VIEW FROM NIPPON STREET



ADDITIONAL PERSPECTIVES



#### PERSPECTIVE RENDERING



A STONE LINTEL



DARK GRAY METAL PANEL

D



В

WISSAHICKON SCHIST



E BLACK EXTERIOR WINDOWS

KHOSLA PROPERTIES | CANNO DESIGN



#### VERTICAL BOARD AND BATTEN SIDING

С

F



#### SIDEWALK BIKE RACKS

EXTERIOR FACADE MATERIALS



# SHRUB SPECIES (Chamaecyparis Obtusa)

LANDSCAPE PLAN