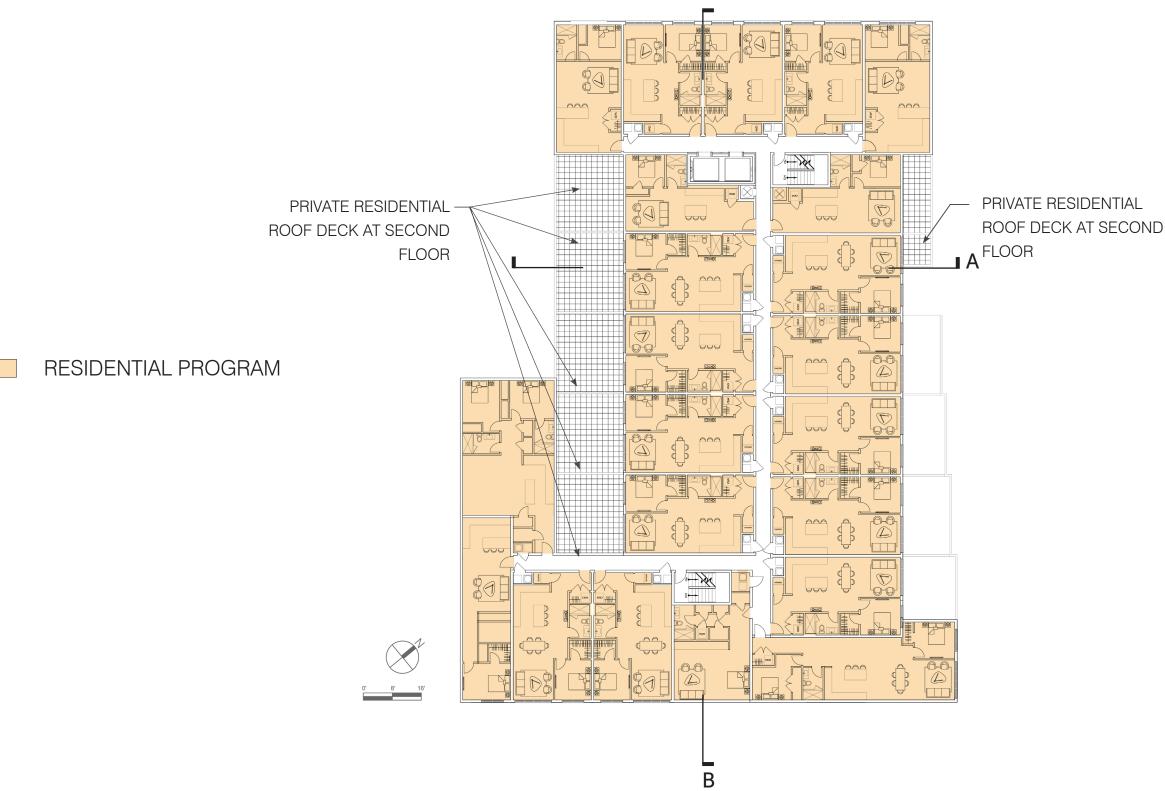

|
| WEST MOUNT AIRY<br>AUGUST 3, 2022             | NEIGHBORS, II                                              |
| DEVELOPER<br>ARCHITECT<br>STRUCTURAL<br>CIVIL | KHOSLA PROP<br>CANNO DESIG<br>STRUCTURE LA<br>COLLIERS ENG |

KHOSLA PROPERTIES | CANNO DESIGN

RTMENT BUILDING WITH 76 UNITS AND GROUND FLOOR ARKING WITH 26 SPACES.

INC

PERTIES GΝ ABS ENGINEERING GINEERS









W ALLENS LANE LOOKING SE AT MACLEN'S AUTO BODY SHOP





#### KHOSLA PROPERTIES | CANNO DESIGN

B



GERMANTOWN AVE LOOKING SW AT UNIVEST BANK & TRUST CO. C



NIPPON STREET LOOKING NW

#### **EXISTING STREET VIEWS**

E



W ALLENS LANE LOOKING SE AT MACLEN'S AUTO BODY SHOP



F

MACLEN'S AUTO BODY SHOP PROPERTY LOOKING EAST

#### EXISTING STREET VIEWS





KHOSLA PROPERTIES | CANNO DESIGN

3D MASSING





KHOSLA PROPERTIES | CANNO DESIGN

#### **RESIDENTIAL FLOOR PLANS 2 - 4**



#### KHOSLA PROPERTIES | CANNO DESIGN

#### ROOF PLAN



#### WEST FACADE FACING W ALLENS LANE





AXON VIEW AND FACADE DETAIL

H 

#### NORTHEAST VIEW

**REAR VIEW** 









VERTICAL METAL PANEL WISSAHICKON SCHIST 

## VERTICAL BOARD AND BATTEN SIDING

ADDITIONAL PERSPECTIVES



AERIAL VIEW - BACK



AERIAL VIEW - FRONT KHOSLA PROPERTIES | CANNO DESIGN **REAR VIEW** 



#### VIEW FROM NIPPON STREET



ADDITIONAL PERSPECTIVES



#### PERSPECTIVE RENDERING



A STONE LINTEL



DARK GRAY METAL PANEL

D



В

WISSAHICKON SCHIST



E BLACK EXTERIOR WINDOWS

KHOSLA PROPERTIES | CANNO DESIGN



#### VERTICAL BOARD AND BATTEN SIDING

С

F



#### SIDEWALK BIKE RACKS

EXTERIOR FACADE MATERIALS



# SHRUB SPECIES (Cham