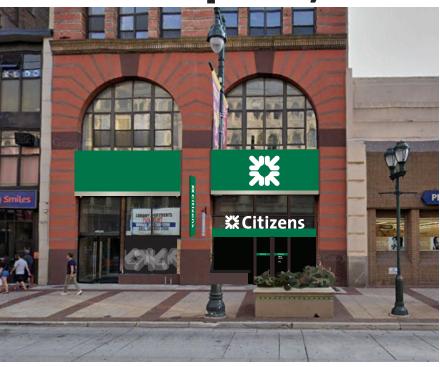

SHEET # Page 3 of 9

S1 - Paint Fascia as shown, Install Green downlighting (Recommend cleaning existing decorative Cornice)

S2 - DSW-2-45 (Custom) - Daisy White - Illum. 4'-10" x 4'-10", 23.36 SF

S3 - Custom Green Canopy

S4 - ICLL-2-24-R - Channel Letters, White - illuminated, Horizontal on raceway 2'-1 3/4" OAH x 12'-6" OAW, 26.04 SF

S6 - Vertical flag mount double-faced banner or cabinet sign,  $\pm 2'-2" \times 7'-8"$ , 16.61 SF (Shown as Cabinet sign)

S9 - Frosted window privacy vinyl

S10 - DHR-2 - Door vinyl

**NIGHT VIEW** 

Approx. Scale: 3/32"=1'-0"

BRANCH NUMBER: R/C NUMBER:
REQUIRES VARIANCE: □NO □YES □TBD
BRANCH NAME & ADDRESS:
Citizens - 7th & Market St
726 Market St, #728
Philadelphia, PA 19106