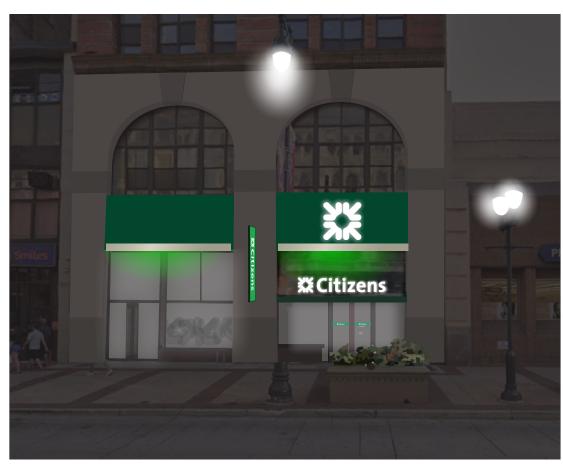

S9 - Frosted window privacy vinyl

S10 - DHR-2 - Door vinyl

**NIGHT VIEW** 

Approx. Scale: 3/32"=1'-0"

BRANCH NUMBER: R/C NUMBER:
REQUIRES VARIANCE: □NO □YES □TBD
BRANCH NAME & ADDRESS:
Citizens - 7th & Market St
726 Market St, #728
Philadelphia, PA 19106