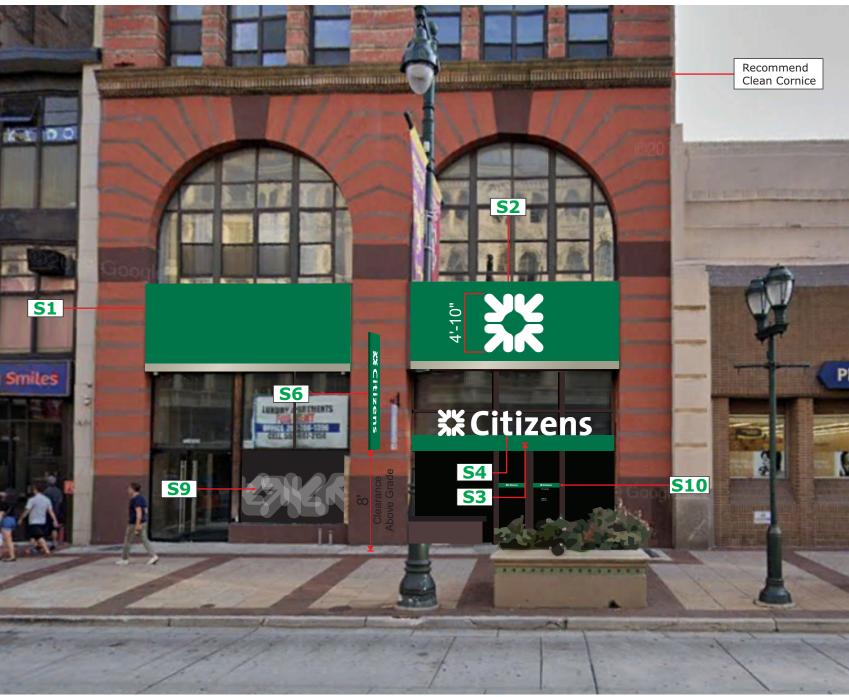

SHEET # Page 3 of 9

S1 - Paint Fascia as shown, Install Green downlighting (Recommend cleaning existing decorative Cornice)

S2 - DSW-2-45 (Custom) - Daisy White - Illum. 4'-10" x 4'-10", 23.36 SF

S3 - Custom Green Canopy

S4 - ICLL-2-24-R - Channel Letters, White - illuminated, Horizontal on raceway 2'-1 3/4" OAH x 12'-6" OAW, 26.04 SF

S6 - Vertical flag mount double-faced banner or cabinet sign,  $\pm 2'-2" \times 7'-8"$ , 16.61 SF (Shown as Cabinet sign)

S9 - Frosted window privacy vinyl

S10 - DHR-2 - Door vinyl

**NIGHT VIEW** 

Approx. Scale: 3/32"=1'-0"

BRANCH NUMBER: R/C NUMBER:
REQUIRES VARIANCE: □NO □YES □TBD
BRANCH NAME & ADDRESS:
Citizens - 7th & Market St
726 Market St, #728
Philadelphia, PA 19106