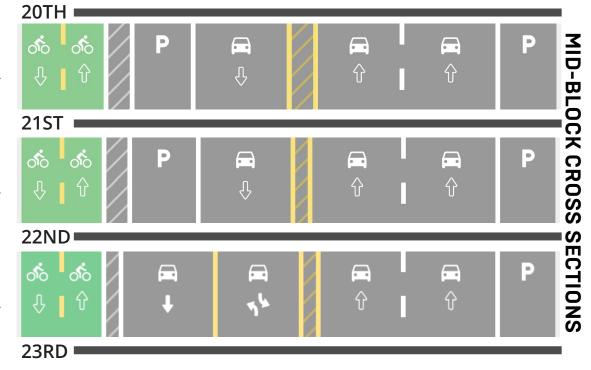

## PLANNED LAYOUTS

# 2000 BLOCK

 Protected left turn lane and phase for Market Street

## **2100 BLOCK**

 Protected left turn lane and phase for Market Street

# 2200 BLOCK

 Protected left turn lane and phase for Market Street

#### Same:

- Two vehicle lanes traveling east
- Parking lane on S side (and N side for two blocks)

### Improved for Safety:

- 2-way parking separated bikeway on the N side of Market Street
- Dedicated left turn lanes at each intersection
- Removal of parking on N side of Market Street between 22nd and 23rd