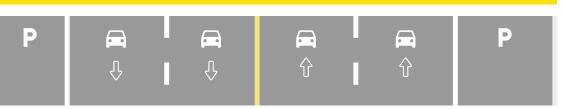

# **CURRENT LAYOUT (20TH-23RD STREETS)**

- Two vehicle lanes each way
- One parking lane on each side of the street