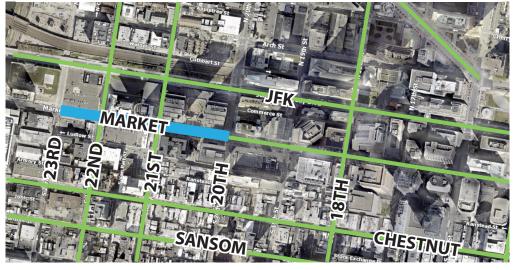

Market Street Repaying & Complete Street Safety Project, 20th - 23rd Streets

**ZERO TRAFFIC DEATHS BY 2030** 

**SPRING 2022** 



### Project limits

#### Existing on-road bikeway

## **Project Steps**

- 1. Milling the roadway
- 2. Repaying with fresh asphalt
- 3. Painting new lane lines
- 4. Adding a 2-way separated bikeway on the N side of Market Street
- Removing some parking and travel lanes

# **Traffic Safety & Market Street**

Market Street is on the Vision Zero High Injury Network, which means that there is a higher rate of severe traffic crashes than the average Philadelphia street.

Between 2014 and 2018, there were **72 crashes** reported on these 3 blocks of Market Street, including **5 people seriously injured. Sixty percent (60%) of** those injured were people walking, and twenty percent (20%) on bicycle.





72 crashes injuring 46 people 5 people were seriously injured

## **Safety Goals:**

- Redu