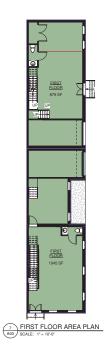

1601 MOUNT VERMON STREET

**EXISTING CONDITIONS** 

03-29-22 Justine Velasquez

A100

SYMBOL LEGEND

PREVIOUSLY APPROVED BULDING

CONCEPT A AREA SCHEDULE
Abbreviation Area

| Phase A      |         |
|--------------|---------|
| BASEMENT     | 1045 SF |
| FIRST FLOOR  | 1045 SF |
| SECOND FLOOR | 993 SF  |
| THIRD FLOOR  | 607 SF  |
| ATTIC        | 607 SF  |
| Phase A      | 4295 SF |