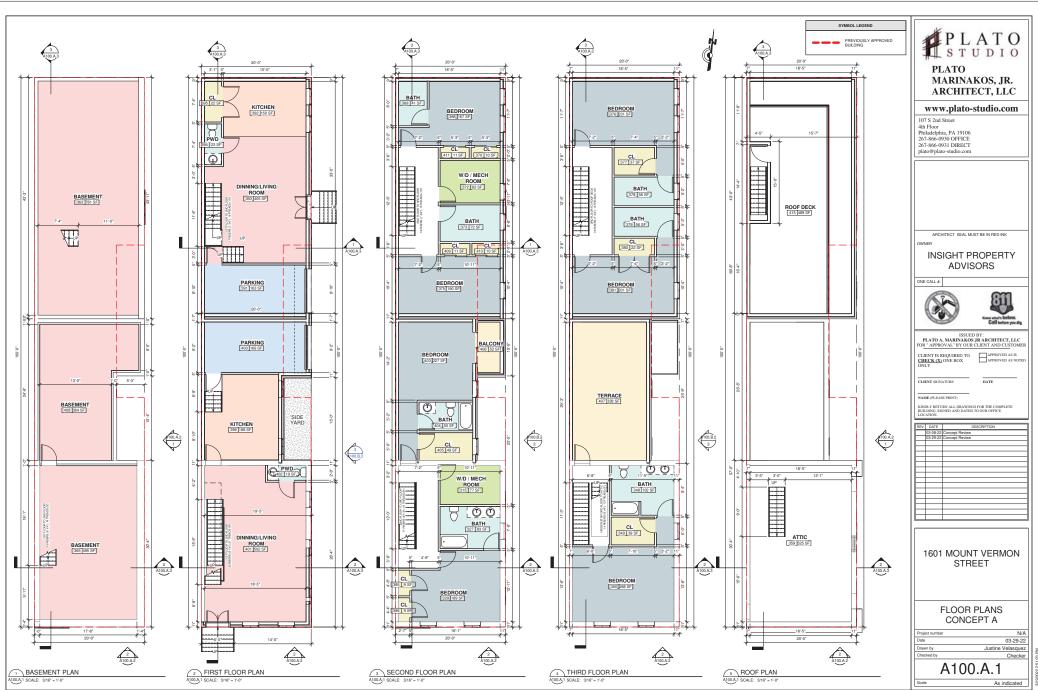

1601 MOUNT VERMON STREET

**EXISTING CONDITIONS** 

03-29-22 Justine Velasquez

A100

SYMBOL LEGEND

PREVIOUSLY APPROVED BULDING

CONCEPT A AREA SCHEDULE
Abbreviation Area

| Phase A      |         |
|--------------|---------|
| BASEMENT     | 1045 SF |
| FIRST FLOOR  | 1045 SF |
| SECOND FLOOR | 993 SF  |
| THIRD FLOOR  | 607 SF  |
| ATTIC        | 607 SF  |
| Phase A      | 4295 SF |

| Phase B             |         |
|---------------------|---------|
| BASEMENT            | 879 SF  |
| FIRST FLOOR         | 879 SF  |
| SECOND FLOOR        | 879 SF  |
| THIRD FLOOR         | 879 SF  |
| ROOF                | 879 SF  |
| Phase B             | 4393 SF |
| TOTAL PHASE A AND B | 8688 SF |
|                     |         |