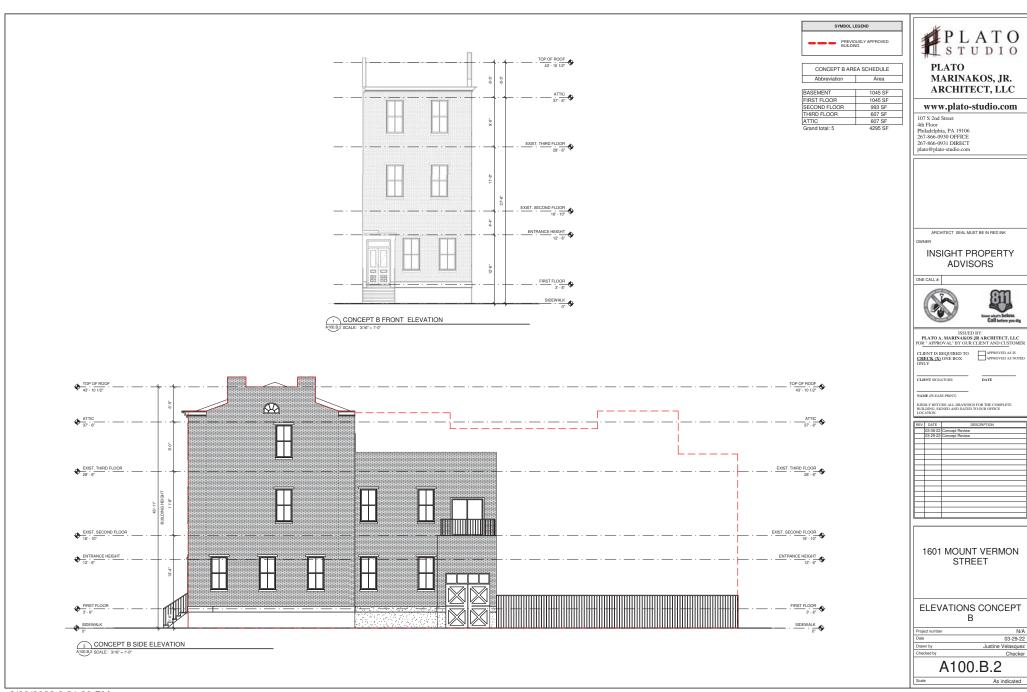

1601 MOUNT VERMON STREET

**EXISTING CONDITIONS** 

03-29-22 Justine Velasquez

A100

SYMBOL LEGEND

PREVIOUSLY APPROVED BULDING

CONCEPT A AREA SCHEDULE
Abbreviation Area

| Phase A      |         |
|--------------|---------|
| BASEMENT     | 1045 SF |
| FIRST FLOOR  | 1045 SF |
| SECOND FLOOR | 993 SF  |
| THIRD FLOOR  | 607 SF  |
| ATTIC        | 607 SF  |
| Phase A      | 4295 SF |

| Phase B             |         |
|---------------------|---------|
| BASEMENT            | 879 SF  |
| FIRST FLOOR         | 879 SF  |
| SECOND FLOOR        | 879 SF  |
| THIRD FLOOR         | 879 SF  |
| ROOF                | 879 SF  |
| Phase B             | 4393 SF |
| TOTAL PHASE A AND B | 8688 SF |
|                     |         |