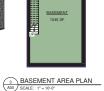

1601 MOUNT VERMON STREET

**EXISTING CONDITIONS** 

03-29-22 Justine Velasquez

A100

SYMBOL LEGEND

PREVIOUSLY APPROVED BULDING

CONCEPT A AREA SCHEDULE
Abbreviation Area

| Phase A      |         |
|--------------|---------|
| BASEMENT     | 1045 SF |
| FIRST FLOOR  | 1045 SF |
| SECOND FLOOR | 993 SF  |
| THIRD FLOOR  | 607 SF  |
| ATTIC        | 607 SF  |
| Phase A      | 4295 SF |