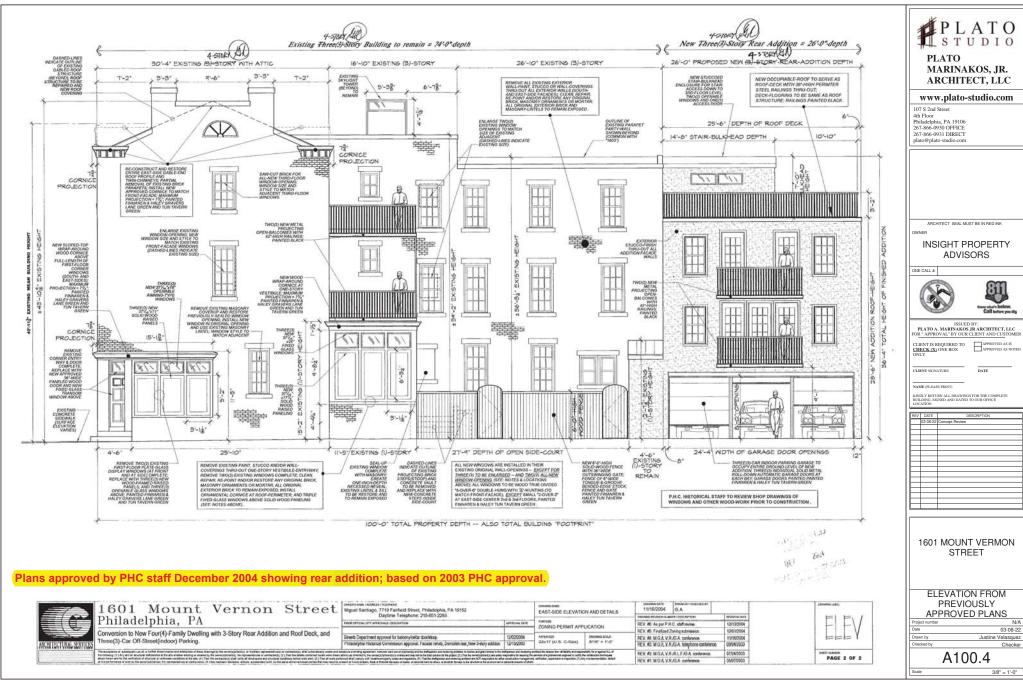

1601 MOUNT VERMON STREET

ELEVATIONS CONCEPT

 Project number
 N/A

 Date
 03-29-22

 Drawn by
 Justine Velasquez

 Checked by
 Checker

A100.A.2

As indicated