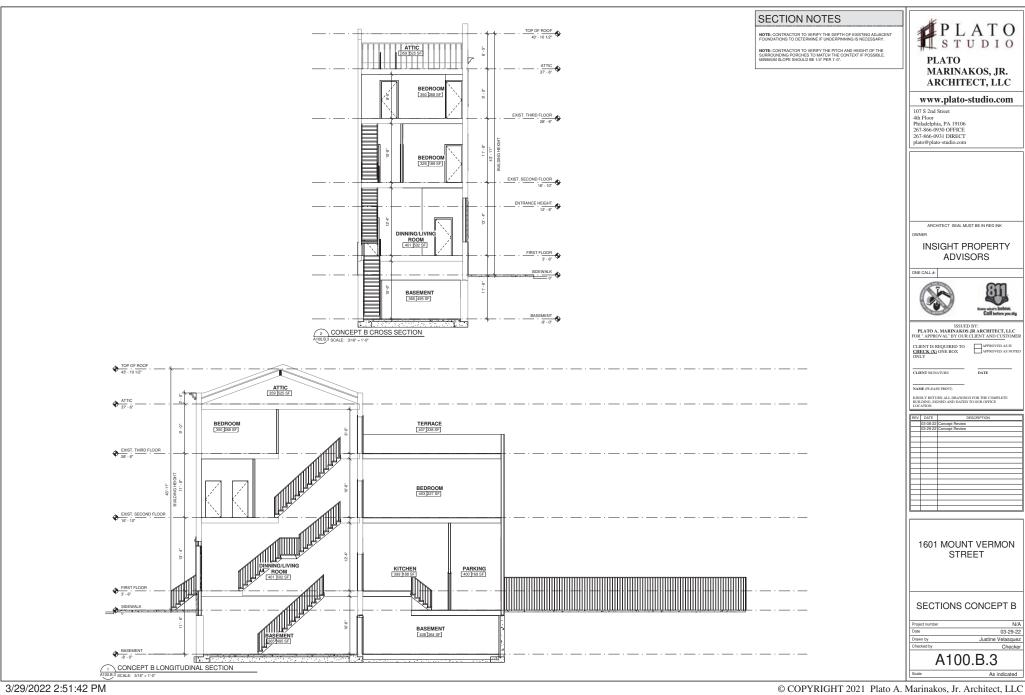

## **SCHEME B**

PROPOSED INTERIOR ALTERATIONS TO AN EXISTING 3-STORY SINGLE HOUSE

(a) BASEMENT AREA PLAN (2) FIRST FLOOR AREA PLAN (4) SECOND FLOOR AREA PLAN (5) THIRD FLOOR AREA PLAN (6) ROOF AREA PLAN (400) SCALE: 18" + 1-0" (400)