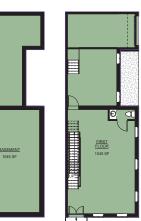

## **SCHEME B**

PROPOSED INTERIOR ALTERATIONS TO AN EXISTING 3-STORY SINGLE HOUSE

(a) BASEMENT AREA PLAN (2) FIRST FLOOR AREA PLAN (4) SECOND FLOOR AREA PLAN (5) THIRD FLOOR AREA PLAN (6) ROOF AREA PLAN (400) SCALE: 18" + 1-0" (400)

1601 MOUNT VERMON STREET

**EXISTING CONDITIONS** 

03-29-22 Justine Velasquez

A100

SYMBOL LEGEND

PREVIOUSLY APPROVED BULDING

CONCEPT A AREA SCHEDULE
Abbreviation Area

| Phase A      |         |
|--------------|---------|
| BASEMENT     | 1045 SF |
| FIRST FLOOR  | 1045 SF |
| SECOND FLOOR | 993 SF  |
| THIRD FLOOR  | 607 SF  |
| ATTIC        | 607 SF  |
| Phase A      | 4295 SF |

| Phase B             |         |
|---------------------|---------|
| BASEMENT            | 879 SF  |
| FIRST FLOOR         | 879 SF  |
| SECOND FLOOR        | 879 SF  |
| THIRD FLOOR         | 879 SF  |
| ROOF                | 879 SF  |
| Phase B             | 4393 SF |
| TOTAL PHASE A AND B | 8688 SF |
|                     |         |