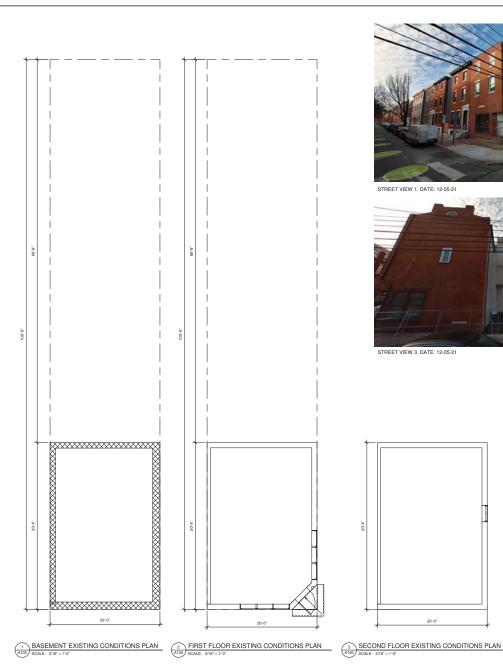

3/29/2022 2:51:01 PM

STREET VIEW 2. DATE: 12-09-21

THIRD FLOOR EXISTING CONDITIONS PLAN

A100 SCALE: 3/16" = 1'-0"

5 ROOF EXISTING CONDITIONS PLAN
(A100) SCALE: 3/16" = 1'-0"

**PLATO** MARINAKOS, JR. ARCHITECT, LLC