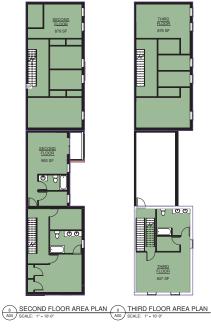

## **SCHEME B**

PROPOSED INTERIOR ALTERATIONS TO AN EXISTING 3-STORY SINGLE HOUSE

(a) BASEMENT AREA PLAN (2) FIRST FLOOR AREA PLAN (4) SECOND FLOOR AREA PLAN (5) THIRD FLOOR AREA PLAN (6) ROOF AREA PLAN (400) SCALE: 18" + 1-0" (400)

| Phase B             |         |
|---------------------|---------|
| BASEMENT            | 879 SF  |
| FIRST FLOOR         | 879 SF  |
| SECOND FLOOR        | 879 SF  |
| THIRD FLOOR         | 879 SF  |
| ROOF                | 879 SF  |
| Phase B             | 4393 SF |
| TOTAL PHASE A AND B | 8688 SF |
|                     |         |