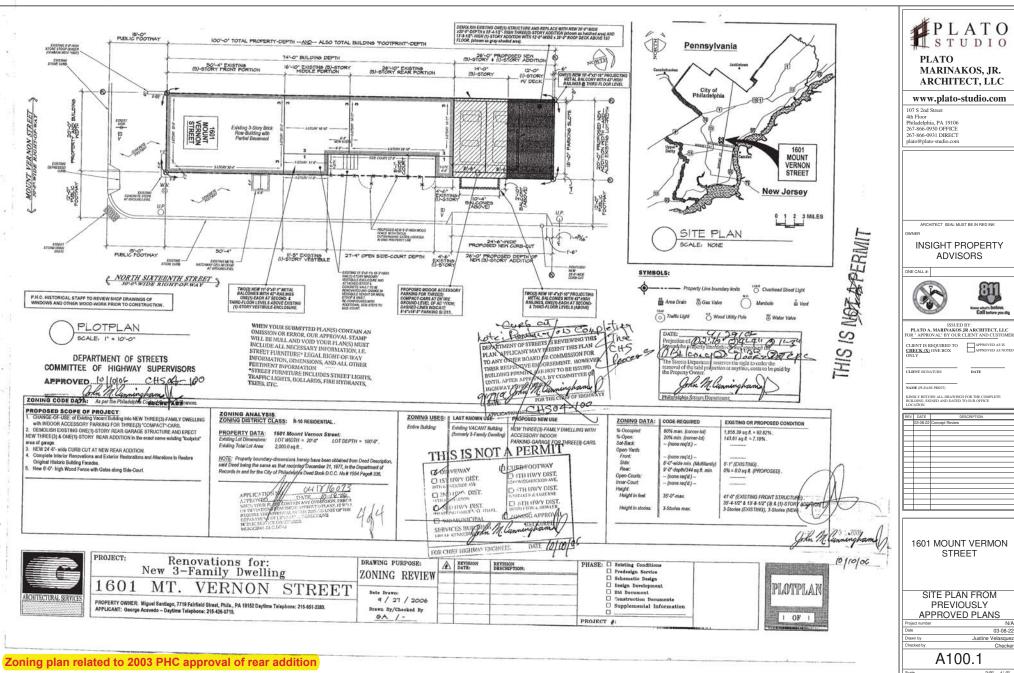

#### **SCHEME A**

PROPOSED INTERIOR ALTERATIONS TO AN EXISTING 3-STORY DWELLING (SINGLE FAMILY HOUSE) AND PROPOSED ADDITION OF A 3 STORY SINGLE FAMILY DWELLING W/ ROOF DECK. PILOT HOUSE AND BASEMENT.

SHEET NAME