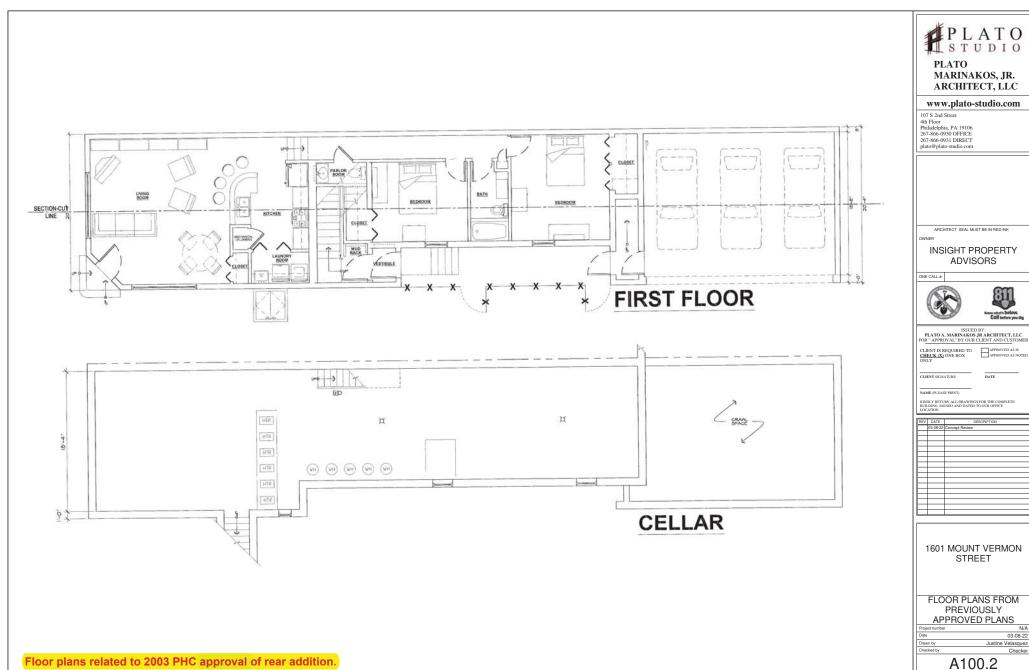

Floor plans related to 2003 PHC approval of rear addition.

A100.3

38/2022 5:05:41 P.M

A 2 Z Waste State State