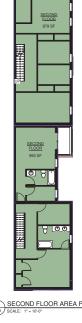

1601 MOUNT VERMON STREET

**EXISTING CONDITIONS** 

03-29-22 Justine Velasquez

A100

SYMBOL LEGEND

PREVIOUSLY APPROVED BULDING

CONCEPT A AREA SCHEDULE
Abbreviation Area

| Phase A      |         |
|--------------|---------|
| BASEMENT     | 1045 SF |
| FIRST FLOOR  | 1045 SF |
| SECOND FLOOR | 993 SF  |
| THIRD FLOOR  | 607 SF  |
| ATTIC        | 607 SF  |
| Phase A      | 4295 SF |