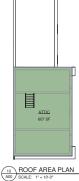

| Phase B             |         |
|---------------------|---------|
| BASEMENT            | 879 SF  |
| FIRST FLOOR         | 879 SF  |
| SECOND FLOOR        | 879 SF  |
| THIRD FLOOR         | 879 SF  |
| ROOF                | 879 SF  |
| Phase B             | 4393 SF |
| TOTAL PHASE A AND B | 8688 SF |
|                     |         |