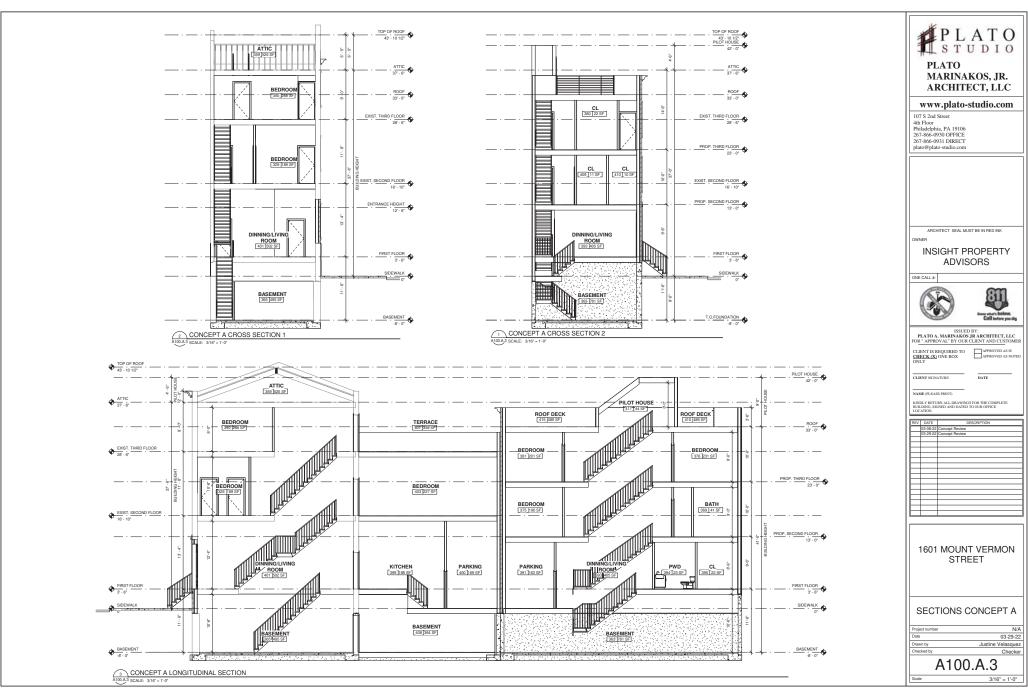

1601 MOUNT VERMON STREET

**EXISTING CONDITIONS** 

03-29-22 Justine Velasquez

A100

SYMBOL LEGEND

PREVIOUSLY APPROVED BULDING

CONCEPT A AREA SCHEDULE
Abbreviation Area

| Phase A      |         |
|--------------|---------|
| BASEMENT     | 1045 SF |
| FIRST FLOOR  | 1045 SF |
| SECOND FLOOR | 993 SF  |
| THIRD FLOOR  | 607 SF  |
| ATTIC        | 607 SF  |
| Phase A      | 4295 SF |