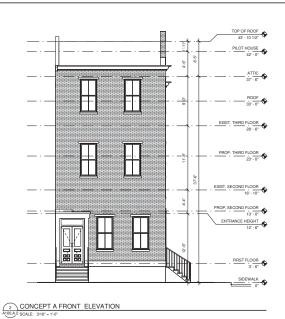

1601 MOUNT VERMON STREET

ELEVATIONS CONCEPT

 Project number
 N/A

 Date
 03-29-22

 Drawn by
 Justine Velasquez

 Checked by
 Checker

A100.A.2

As indicated