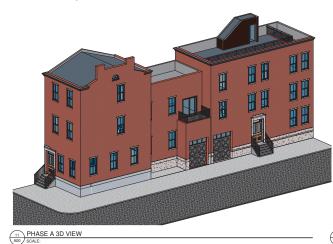

#### **SCHEME A**

PROPOSED INTERIOR ALTERATIONS TO AN EXISTING 3-STORY DWELLING (SINGLE FAMILY HOUSE) AND PROPOSED ADDITION OF A 3 STORY SINGLE FAMILY DWELLING W/ ROOF DECK. PILOT HOUSE AND BASEMENT.

SHEET NAME