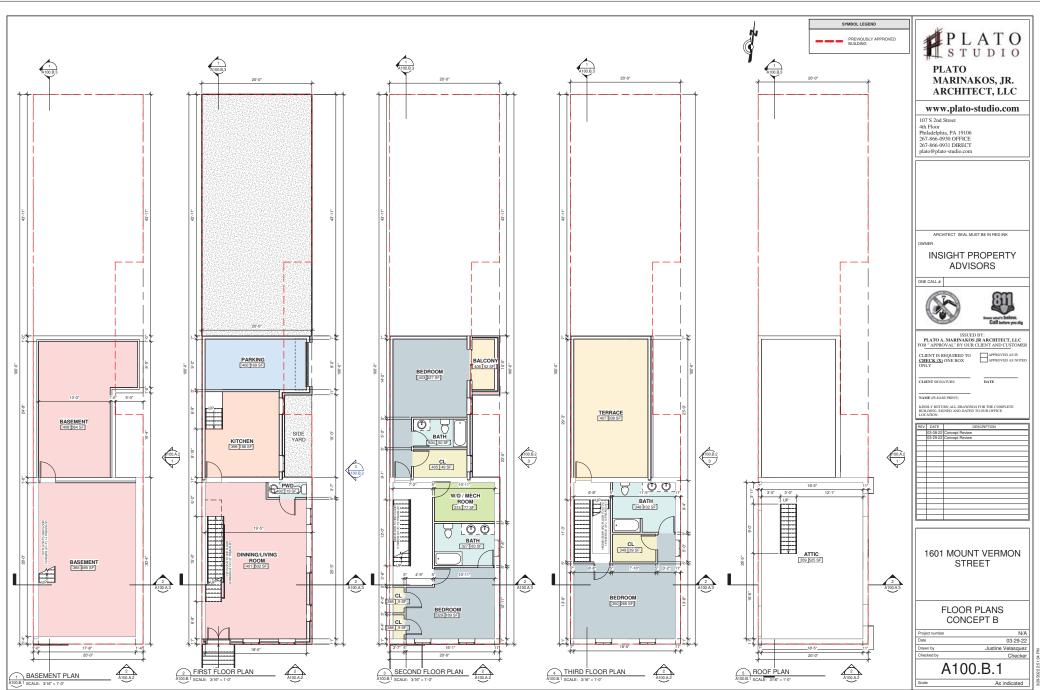

## **SCHEME B**

PROPOSED INTERIOR ALTERATIONS TO AN EXISTING 3-STORY SINGLE HOUSE

(a) BASEMENT AREA PLAN (2) FIRST FLOOR AREA PLAN (4) SECOND FLOOR AREA PLAN (5) THIRD FLOOR AREA PLAN (6) ROOF AREA PLAN (400) SCALE: 18" + 1-0" (400)