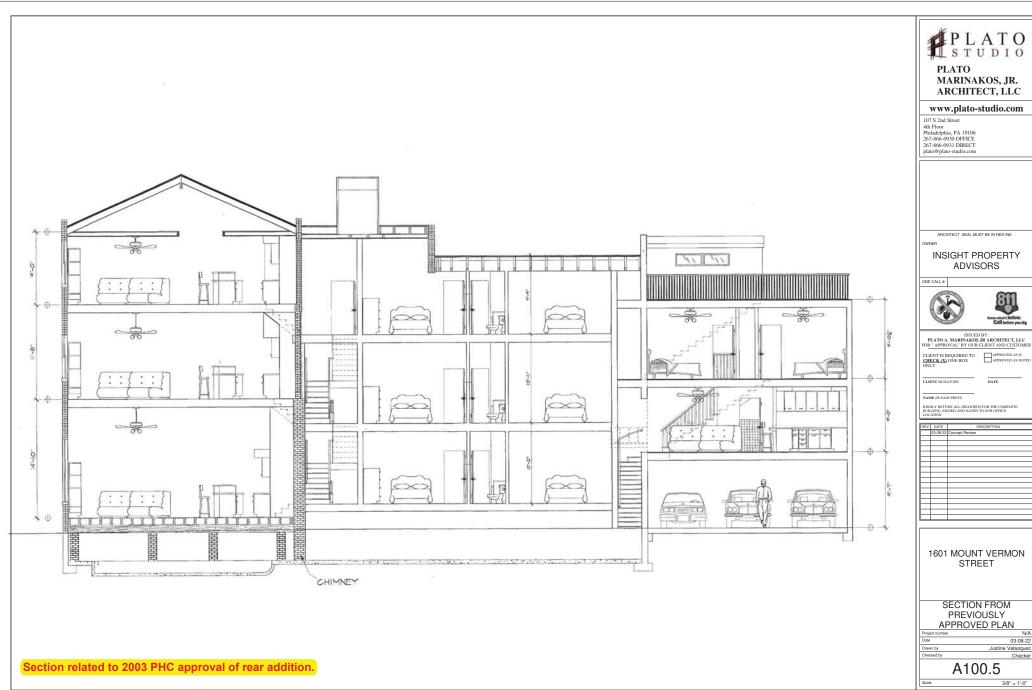

1601 MOUNT VERMON STREET

**EXISTING CONDITIONS** 

03-29-22 Justine Velasquez

A100

SYMBOL LEGEND

PREVIOUSLY APPROVED BULDING

CONCEPT A AREA SCHEDULE
Abbreviation Area

| Phase A      |         |
|--------------|---------|
| BASEMENT     | 1045 SF |
| FIRST FLOOR  | 1045 SF |
| SECOND FLOOR | 993 SF  |
| THIRD FLOOR  | 607 SF  |
| ATTIC        | 607 SF  |
| Phase A      | 4295 SF |