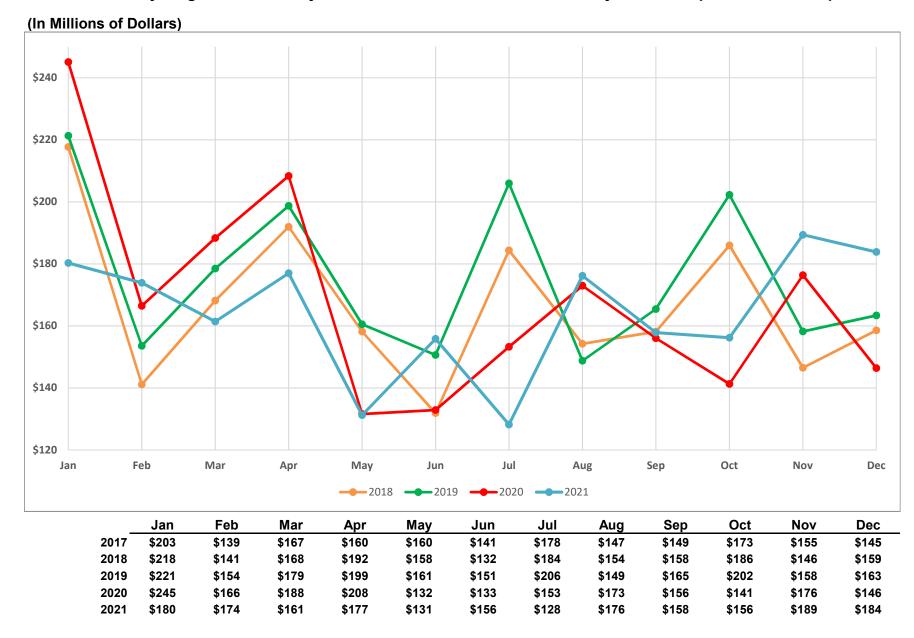

\$1,044,287,593

\$1,044,023,647

560.246

6,630,768

71,116,537

45.538.861

1.232.696

2.449.861

\$991,460,607

\$991,663,338

6,587,256

69,879,132

49.328.328

1,329,170

1,286,501

\$946,847,065

\$948,137,420

State Government (PA)

Other Governments

Unclassified Accounts

City, School District, Local Quasi Govt.

Total from City's Accounting System (FAMIS)

Total from Taxpayer Database (TIPS)

Federal Government (includes US Post Office)

0.7%

1.8%

-7.7%

-7.3%

90.4%

4.7%

4.6%

6,739,302

64,241,109

44.130.897

1.238.386

\$987,984,659

\$987,764,311

552.713

-8.3%

1.1%

1.6%

-9.3%

-9.2%

129.6%

15.2%

6.6%

7.6%

-3.0%

5.6%

1.4%

5.7%

5.7%

-0.5%

3.4%

1.1%

-0.2%

64.3%

0.1%

0.1%

43,512

1,237,406

(3.789.467)

(96,474)

1.163.361

\$44,613,542

\$43,525,918



Source: FAMIS

211,068

\$524,050,957

\$529,428,630

786,292

\$464,203,057

\$464,318,096

268,945

\$523,905,802

\$523,842,535

258,172

\$491,570,844

\$491,012,069

-73.2%

12.9%

14.0%

192.4%

-11.4%

-11.4%

4.2%

6.6%

6.7%

-6.5%

2.2%

2.5%

(575, 224)

\$59,847,900

\$65,110,534

Unclassified Accounts

Total from Taxpayer Database (TIPS)

Total from City's Accounting System (FAMIS)