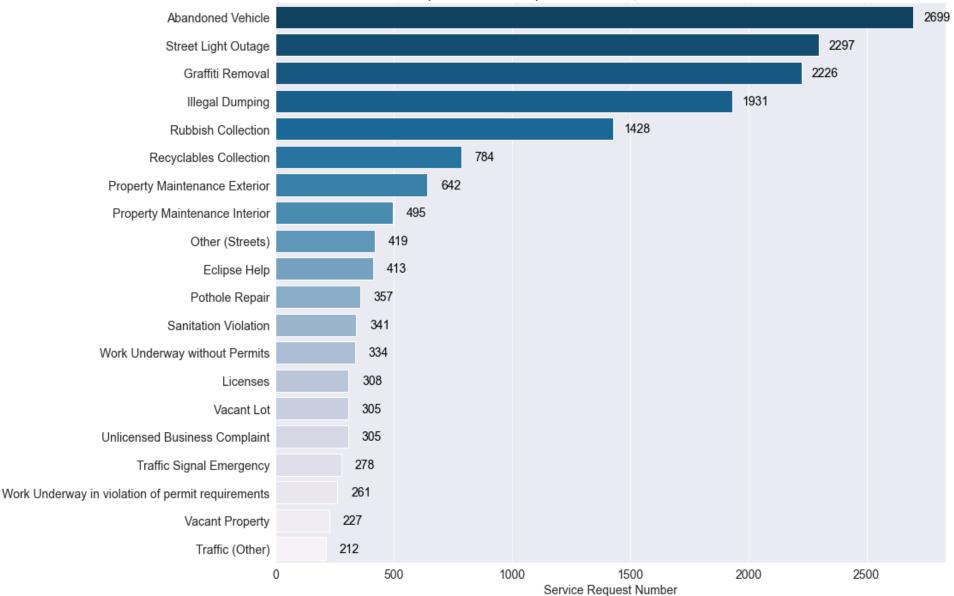

December 2021

Public

Top 20 Service Requests of the 19,132 Total Cases Submitted