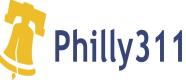

## Philly311 Call Volume, Abandon and Service Level by Day

| December 2021                       |         | Week 2<br>12/13 to<br>12/17 |         |         |
|-------------------------------------|---------|-----------------------------|---------|---------|
| Calls Handled                       | 7,964   | 6,392                       | 6,708   | 7,506   |
| Service Level (Goal 50%)            | 13.4%   | 12.8%                       | 32.6%   | 45.8%   |
| Average Speed of Answer (Goal <30s) | 0:21:22 | 0:28:38                     | 0:15:38 | 0:08:46 |
| Average Talk Time                   | 0:04:05 | 0:04:20                     | 0:03:58 | 0:03:36 |

"Service Level" is the percentage of calls answered in less than 30 seconds. Our goal is 50%. "Average Speed of Answer" is the average wait time the call experiences in queue.