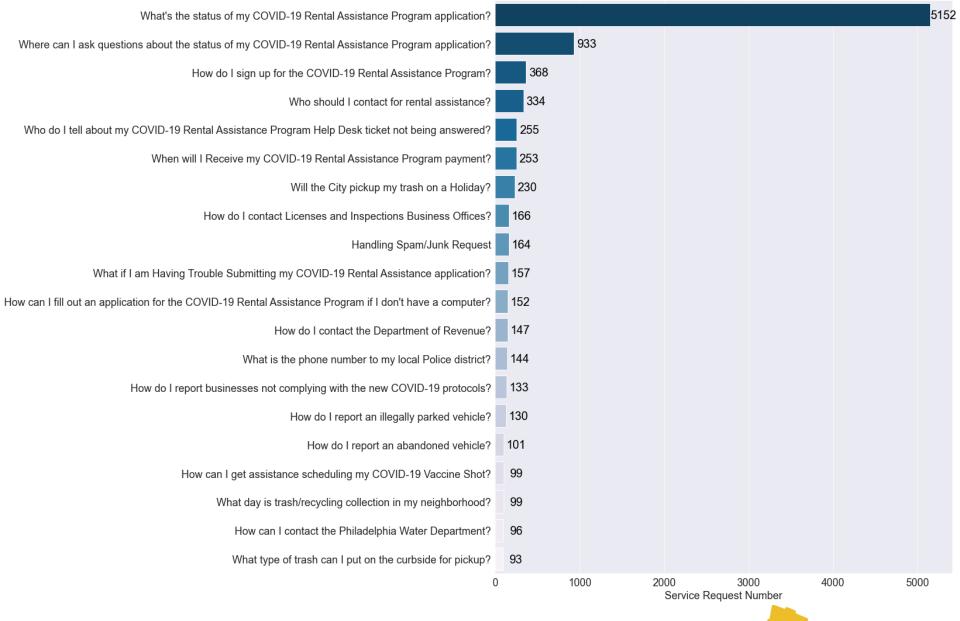

December 2021

Public

Top 20 Service Requests of the 19,132 Total Cases Submitted















## Philly311 Call Volume, Abandon and Service Level by Day



| December 2021                       |         | Week 2<br>12/13 to<br>12/17 |         |         |
|-------------------------------------|---------|-----------------------------|---------|---------|
| Calls Handled                       | 7,964   | 6,392                       | 6,708   | 7,506   |
| Service Level (Goal 50%)            | 13.4%   | 12.8%                       | 32.6%   | 45.8%   |
| Average Speed of Answer (Goal <30s) | 0:21:22 | 0:28:38                     | 0:15:38 | 0:08:46 |
| Average Talk Time                   | 0:04:05 | 0:04:20                     | 0:03:58 | 0:03:36 |

"Service Level" is the percentage of calls answered in less than 30 seconds. Our goal is 50%. "Average Speed of Answer" is the av