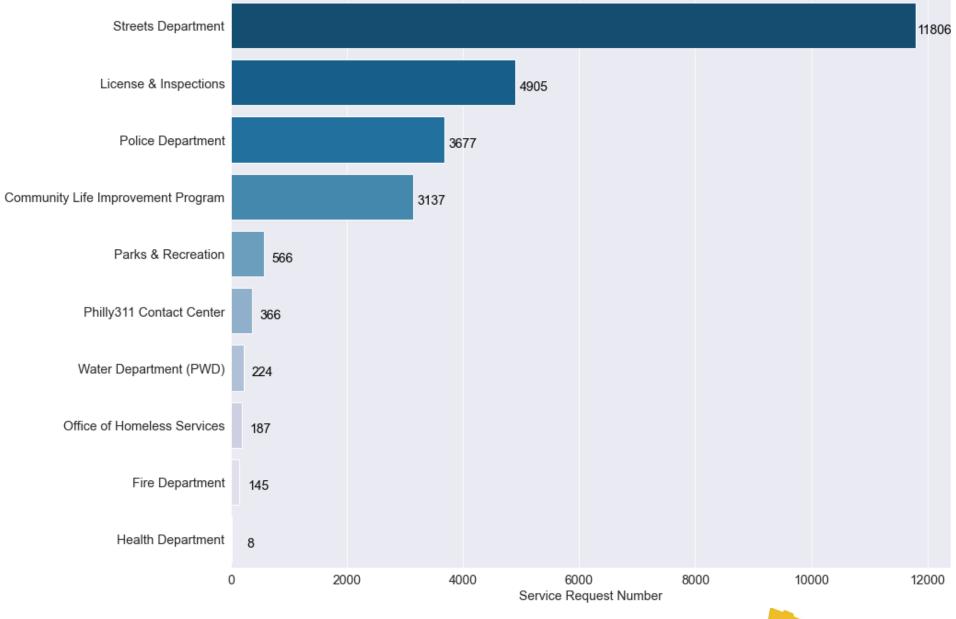

October 2021

Public

Top 20 Service Requests of the 25,021 Total Cases Submitted

Service Tickets by Department of the 25,021 Total Cases Submitted