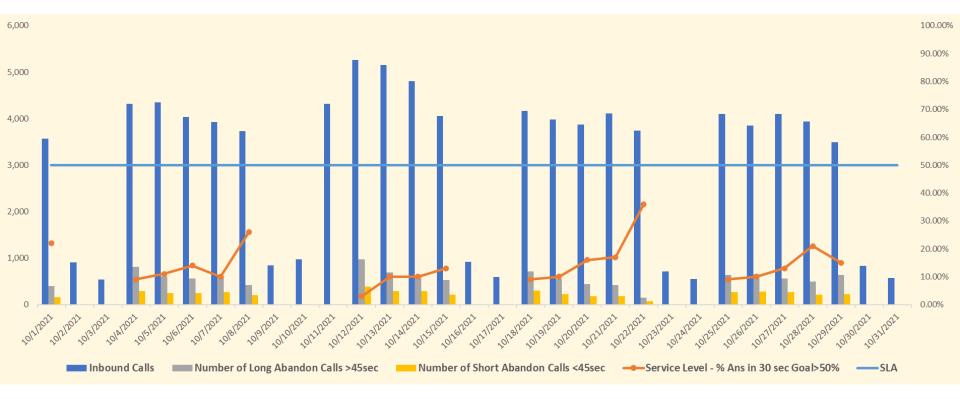

## Philly311 Call Volume, Abandon and Service Level by Day

| October 2021                        |         | Week 2<br>10/12 to<br>10/15 |         |         |
|-------------------------------------|---------|-----------------------------|---------|---------|
| Calls Handled                       | 9,292   | 7,522                       | 9,094   | 8,835   |
| Service Level (Goal 50%)            | 14.0%   | 9.0%                        | 17.6%   | 13.6%   |
| Average Speed of Answer (Goal <30s) | 0:10:29 | 0:11:58                     | 0:10:47 | 0:15:18 |
| Average Talk Time                   | 0:04:09 | 0:04:17                     | 0:04:05 | 0:04:06 |

"Service Level" is the percentage of calls answered in less than 30 seconds. Our goal is 50%. "Average Speed of Answer" is the average wait time the call experiences in queue.