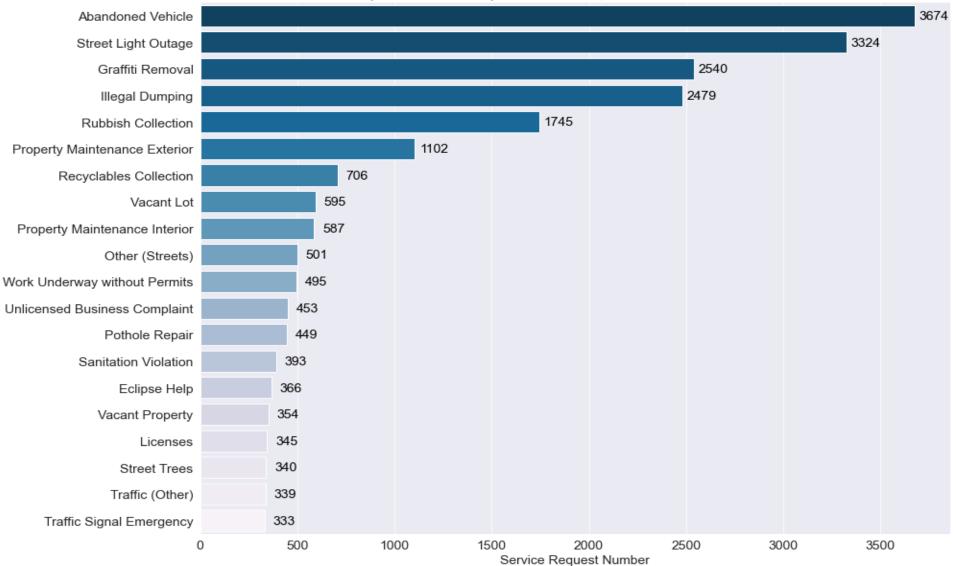

October 2021

Public

Top 20 Service Requests of the 25,021 Total Cases Submitted

Service Tickets by Department of the 25,021 Total Cases Submitted