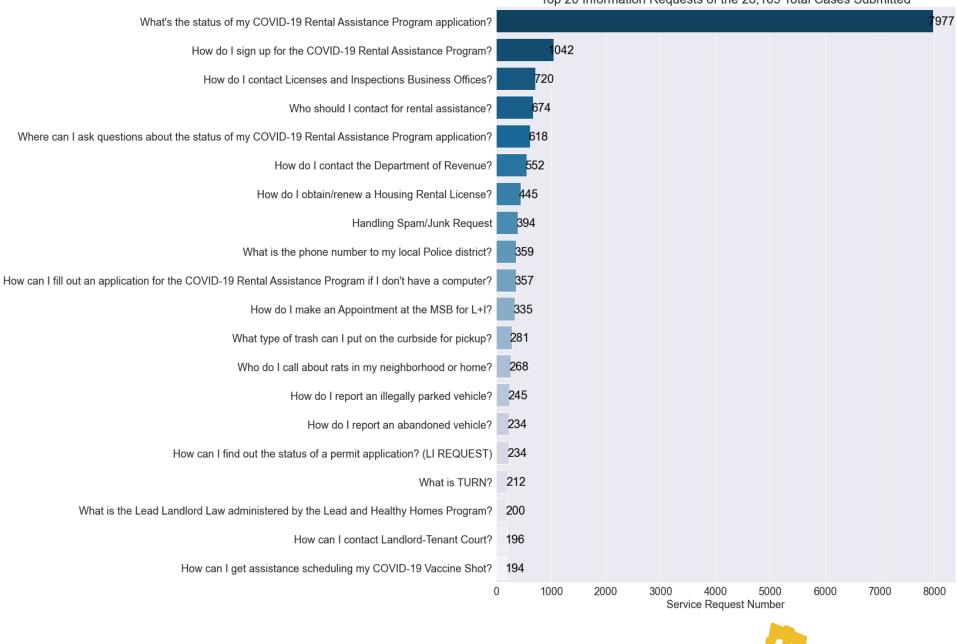

October 2021

Public

Top 20 Service Requests of the 25,021 Total Cases Submitted

Service Tickets by Department of the 25,021 Total Cases Submitted