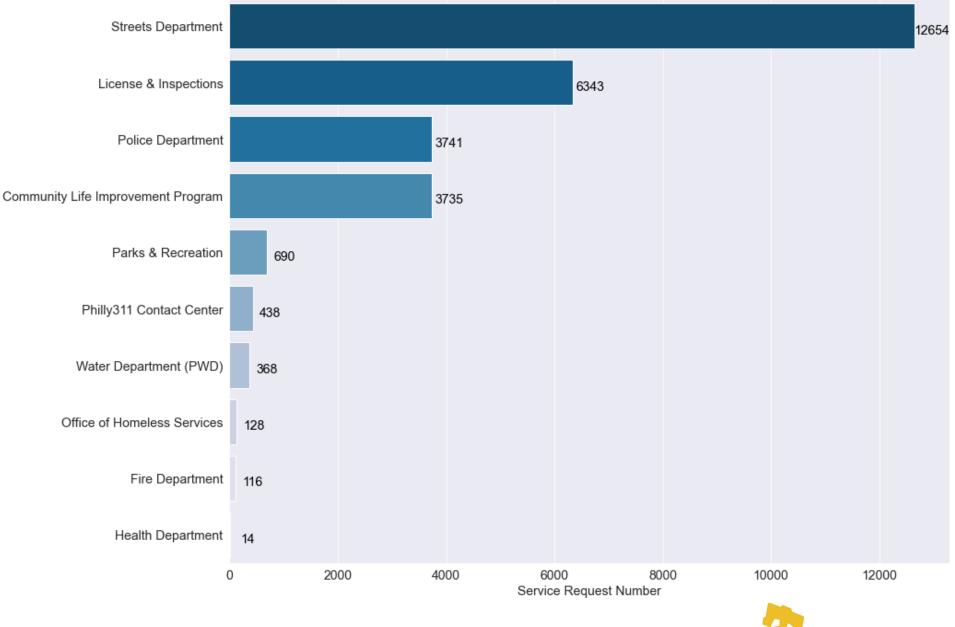

e Lead and Healthy Homes Program?                        | 188 |      |      |                     |                      |      |      |      |
| What is the Fair Housing Commission?                                                                     | 188 |      |      |                     |                      |      |      |      |
| C                                                                                                        | )   | 1000 | 2000 | 3000<br>Service Rea | 4000<br>quest Number | 5000 | 6000 | 7000 |
|                                                                                                          |     |      | -    |                     | Juoci                |      |      | ł    |



Service Tickets by Department of the 28,227 Total Cases Submitted





## Philly311 Call Volume, Abandon and Service Level by Day



| September 2021                      | Week 1<br>9/7 to<br>9/10 | Week 2<br>9/13 to<br>9/17 | Week 3<br>9/20 to<br>9/24 | Week 4<br>9/27 to<br>9/30 |
|-------------------------------------|--------------------------|---------------------------|---------------------------|---------------------------|
| Calls Handled                       | 7,081                    | 8,498                     | 8,038                     | 7,056                     |
| Service Level (Goal 50%)            | 8.8%                     | 8.2%                      | 10.0%                     | 9.3%                      |
| Average Speed of Answer (Goal <30s) | 0:15:59                  | 0:16:02                   | 0:16:41                   | 0:13:24