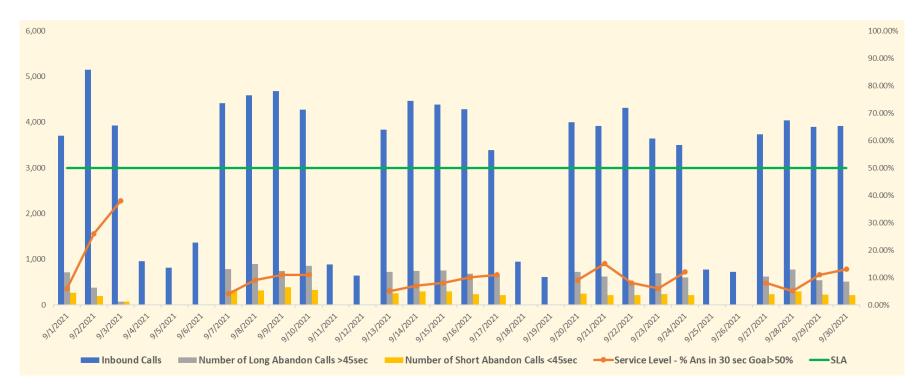

## Philly311 Call Volume, Abandon and Service Level by Day

| September 2021                      | Week 1<br>9/7 to<br>9/10 | Week 2<br>9/13 to<br>9/17 | Week 3<br>9/20 to<br>9/24 | Week 4<br>9/27 to<br>9/30 |
|-------------------------------------|--------------------------|---------------------------|---------------------------|---------------------------|
| Calls Handled                       | 7,081                    | 8,498                     | 8,038                     | 7,056                     |
| Service Level (Goal 50%)            | 8.8%                     | 8.2%                      | 10.0%                     | 9.3%                      |
| Average Speed of Answer (Goal <30s) | 0:15:59                  | 0:16:02                   | 0:16:41                   | 0:13:24                   |
| Average Talk Time                   | 0:04:15                  | 0:04:20                   | 0:04:24                   | 0:04:24                   |

"Service Level" is the percentage of calls answered in less than 30 seconds. Our goal is 50%. "Average Speed of Answer" is the average wait time the call experiences in queue.