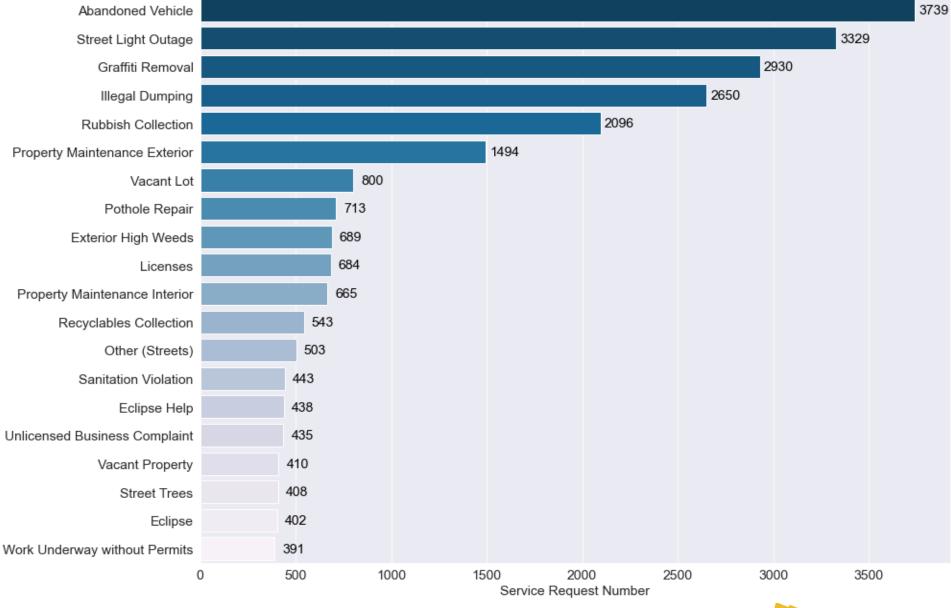

September 2021 Public

Top 20 Service Requests of the 28,229 Total Cases Submitted

Top 20 Information Requests of the 26,238 Total Cases Submitted

|                                                                                                          |     |      |      | 10.0010 01.         |                      |      |      |      |
|----------------------------------------------------------------------------------------------------------|-----|------|------|---------------------|----------------------|------|------|------|
| What's the status of my COVID-19 Rental Assistance Program application?                                  |     |      |      |                     |                      |      |      | 6831 |
| How do I sign up for the COVID-19 Rental Assistance Program?                                             |     | 1198 |      |                     |                      |      |      |      |
| How do I contact Licenses and Inspections Business Offices?                                              | 67  | 70   |      |                     |                      |      |      |      |
| Who should I contact for rental assistance?                                                              | 580 | 0    |      |                     |                      |      |      |      |
| How do I obtain/renew a Housing Rental License?                                                          | 478 |      |      |                     |                      |      |      |      |
| How do I contact the Department of Revenue?                                                              | 455 |      |      |                     |                      |      |      |      |
| How do I make an Appointment at the MSB for L+I?                                                         | 422 |      |      |                     |                      |      |      |      |
| How can I fill out an application for the COVID-19 Rental Assistance Program if I don't have a computer? | 338 |      |      |                     |                      |      |      |      |
| What is the phone number to my local Police district?                                                    | 322 |      |      |                     |                      |      |      |      |
| What type of trash can I put on the curbside for pickup?                                                 | 318 |      |      |                     |                      |      |      |      |
| How can I get a rubbish / recycling pickup?-SERVICE-REQUEST                                              | 273 |      |      |                     |                      |      |      |      |
| How do I report an abandoned vehicle?                                                                    | 241 |      |      |                     |                      |      |      |      |
| Will the City pickup my trash on a Holiday?                                                              | 241 |      |      |                     |                      |      |      |      |
| How do I report an illegally parked vehicle?                                                             | 241 |      |      |                     |                      |      |      |      |
| How can I find out the status of a permit application? (LI REQUEST)                                      | 236 |      |      |                     |                      |      |      |      |
| What day is trash/recycling collection in my neighborhood?                                               | 219 |      |      |                     |                      |      |      |      |
| How do I document a transfer to the L+I Pod?                                                             | 207 |      |      |                     |                      |      |      |      |
| Who do I call about rats in my neighborhood or home?                                                     | 205 |      |      |                     |                      |      |      |      |
| What is the Lead Landlord Law administered by the Lead and Healthy Homes Program?                        | 188 |      |      |                     |                      |      |      |      |
| What is the Fair Housing Commission?                                                                     | 188 |      |      |                     |                      |      |      |      |
| C                                                                                                        | )   | 1000 | 2000 | 3000<br>Service Rea | 4000<br>quest Number | 5000 | 6000 | 7000 |
|                                                                                                          |     |      | -    |                     | Juoci                |      |      | ł    |