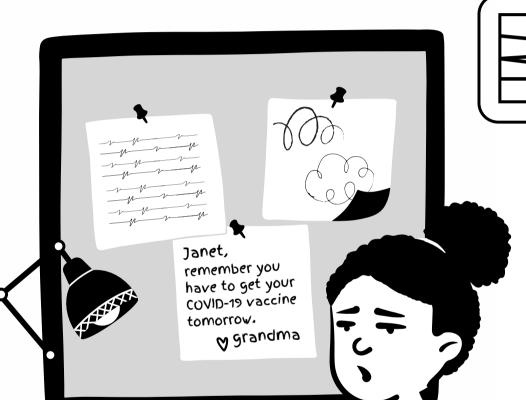

JAMES GOT HIS COVID-19 VACCINE AND IS FULLY VACCINATED.

JANET, JAMES' COUSIN WHO JUST MOVED IN, HAS NOT GOTTEN HER COVID-19 VACCINE... YET!