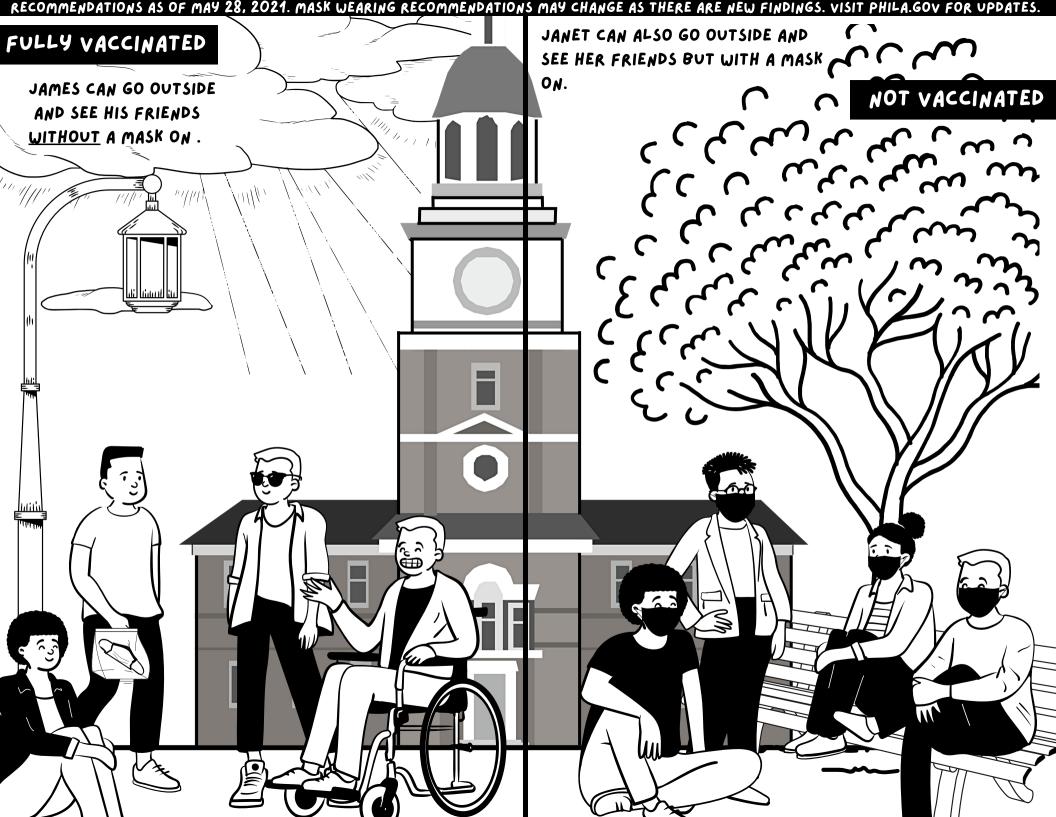

### THE FACTS!

WHEN YOU ARE FULLY VACCINATED, YOU CAN GO BACK TO THE NORMAL ACTIVITIES YOU DID BEFORE THE COVID PANDEMIC. YOU CAN DO INDOOR AND OUTDOOR ACTIVITIES WITHOUT A MASK OR SOCIAL DISTANCING UNLESS REQUIRED BY LOCAL GUIDELINES.