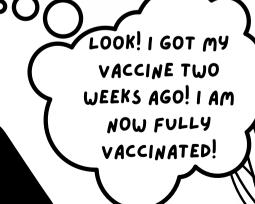

# WHAT DOES "FULLY VACCINATED" MEAN?

IT MEANS GETTING YOUR VACCINE(S) AND WAITING FOR TWO WEEKS BEFORE FOLLOWING THE NEW MASK WEARING GUIDELINES!

accopy

## THE FACTS!

"FULLY VACCINATED" MEANS IT HAS BEEN TWO WEEKS SINCE YOUR SECOND DOSE OF A TWO-DOSE VACCINE SUCH AS PFIZER OR MODERNA <u>OR</u> TWO WEEKS SINCE YOU'VE RECEIVED A ONE-DOSE VACCINE SUCH AS THE JOHNSON & JOHNSON VACCINE.