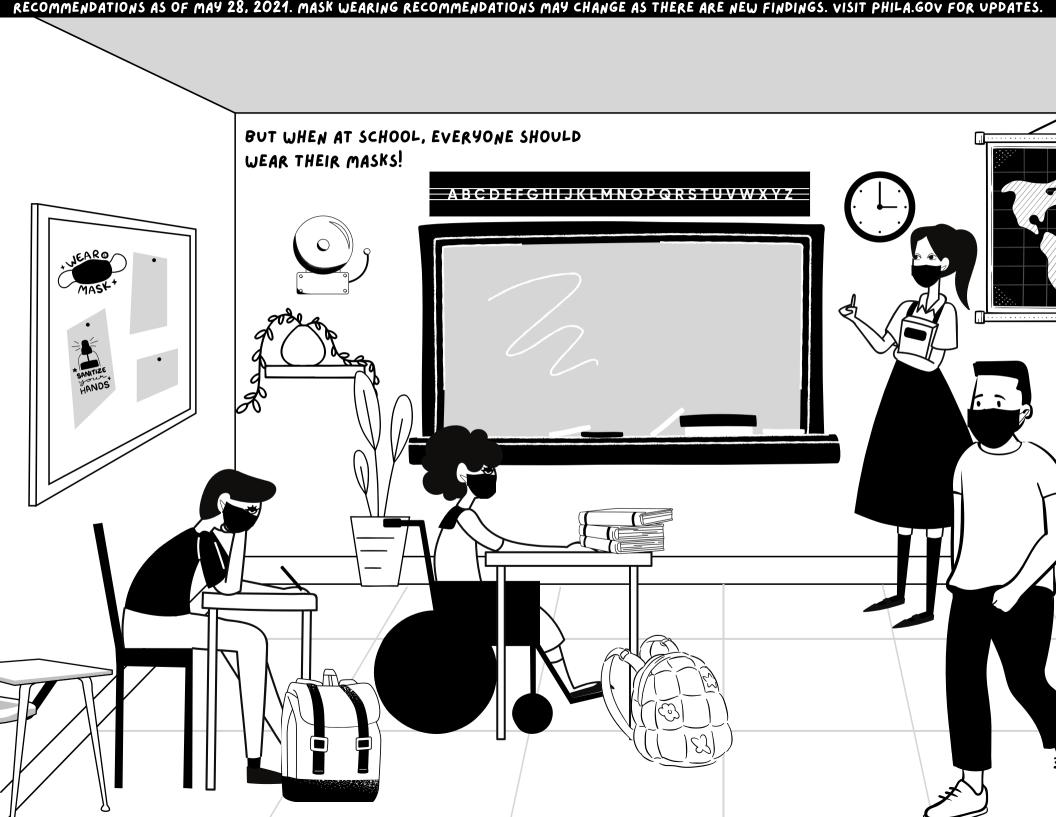

#### FULLY VACCINATED

NOT VACCINATED

RECOMMENDATIONS AS OF MAY 28, 2021. MASK WEARING RECOMMENDATIONS MAY CHANGE AS THERE ARE NEW FINDINGS. VISIT PHILA.GOV FOR UPDATES.

BUT JAMES AND
JANET SHOULD
BOTH WEAR A MASK
IF THEY SEE A SIGN
THAT ASKS THEM TO