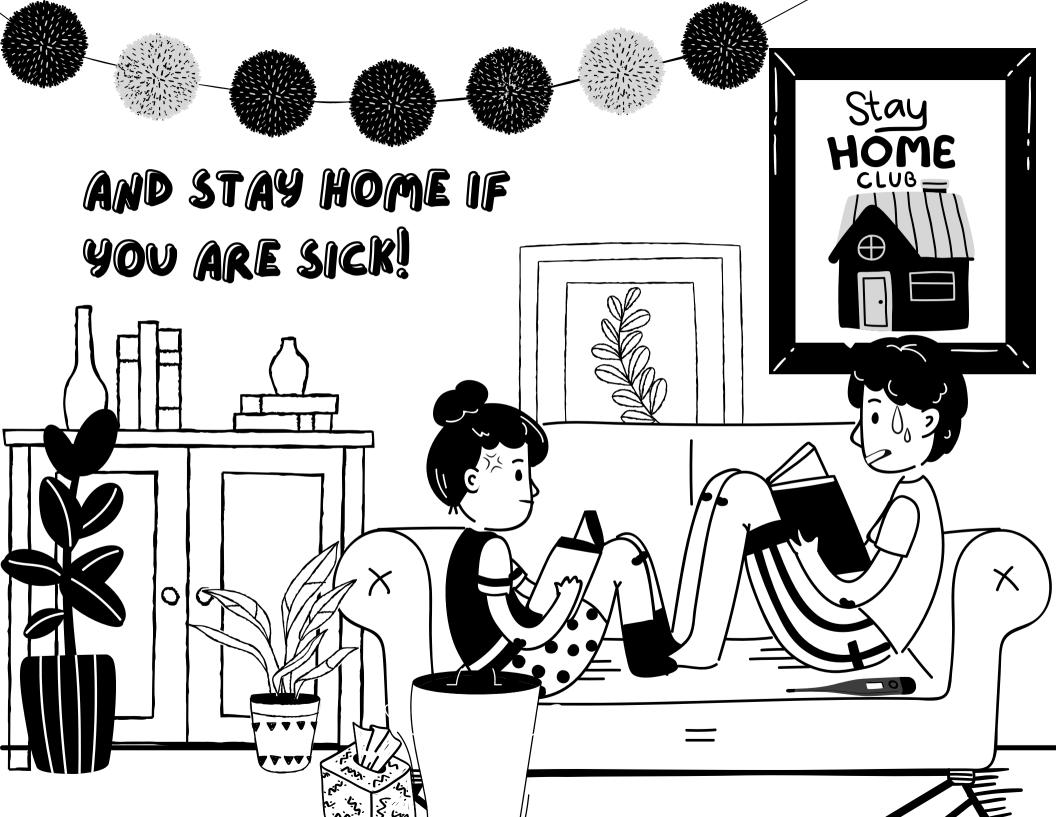

JAMES GOT HIS COVID-19 VACCINE AND IS FULLY VACCINATED.

JANET, JAMES' COUSIN WHO JUST MOVED IN, HAS NOT GOTTEN HER COVID-19 VACCINE... YET!

# WHAT DOES "FULLY VACCINATED" MEAN?

IT MEANS GETTING YOUR VACCINE(S) AND WAITING FOR TWO WEEKS BEFORE FOLLOWING THE NEW MASK WEARING GUIDELINES!

accopy



#### FULLY VACCINATED







NOT VACCINATED



















RECOMMENDATIONS AS OF MAY 28, 2021. MASK WEARING RECOMMENDATIONS MAY CHANGE AS THERE ARE NEW FINDINGS. VISIT PHILA.GOV FOR UPDATES.

BUT JAMES AND
JANET SHOULD
BOTH WEAR A MASK
IF THEY SEE A SIGN
THAT ASKS THEM TO



















# COVID-19 ADVENTURE

MAZES



START!







START!







FINISH!





FINISH!



# covid-19 Adventure Word Search

**HEALTHYHABITS INDOORS MASKSIGN SEPTA TWELVE TWOWEEKS** UNVACCINATED VACCINATED

5 В

#### TRY TO FIND THEM ALL!

#### USE THIS PAGE FOR MORE DRAWING FUN

## THE FACTS!

"FULLY VACCINATED" MEANS IT HAS BEEN TWO WEEKS SINCE YOUR SECOND DOSE OF A TWO-DOSE VACCINE SUCH AS PFIZER OR MODERNA <u>OR</u> TWO WEEKS SINCE YOU'VE RECEIVED A ONE-DOSE VACCINE SUCH AS THE JOHNSON & JOHNSON VACCINE.

IT TAKES TIME FOR THE EFFECTS OF THE COVID-19 VACCINE TO KICK IN. SO IT IS IMPORTANT TO WAIT THESE TWO WEEKS SO THAT YOUR BODY CAN LEARN HOW TO PROTECT <u>YOU</u>.

SOURCE: CENTERS FOR DISEASE CONTROL AND PREVENTION AS OF MAY 28, 2021. FOR MOST RECENT MASK RECOMMENDATIONS VISIT PHILA.GOV