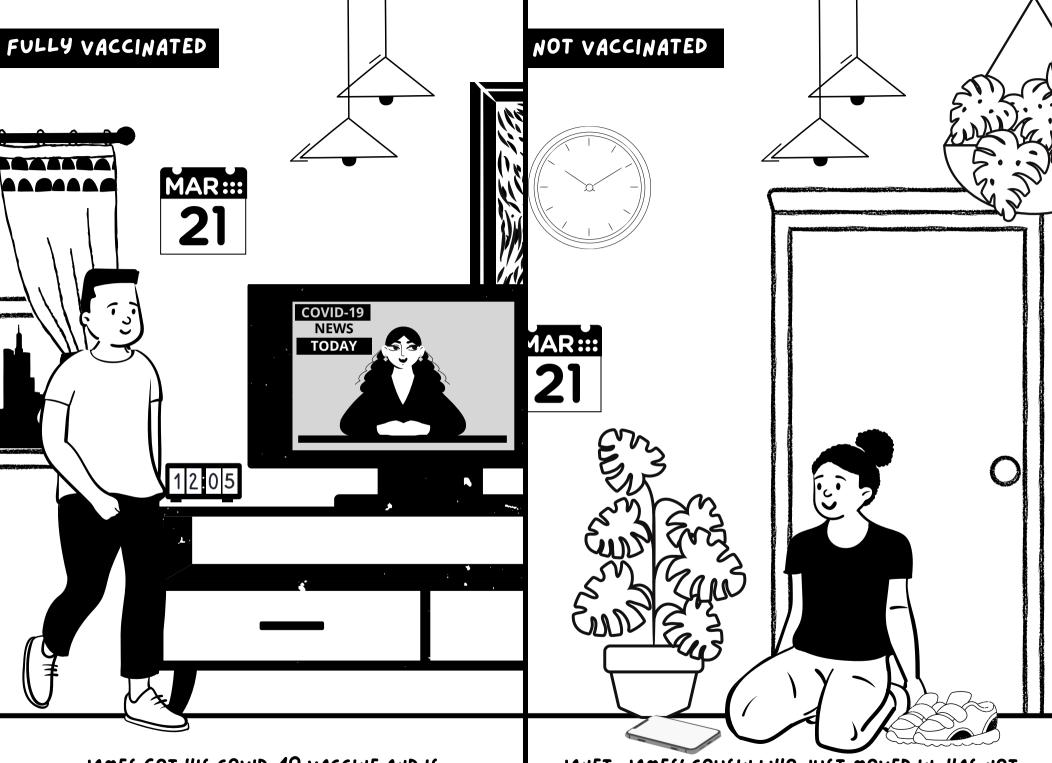

JAMES GOT HIS COVID-19 VACCINE AND IS FULLY VACCINATED.

JANET, JAMES' COUSIN WHO JUST MOVED IN, HAS NOT GOTTEN HER COVID-19 VACCINE... YET!

# WHAT DOES "FULLY VACCINATED" MEAN?

IT MEANS GETTING YOUR VACCINE(S) AND WAITING FOR TWO WEEKS BEFORE FOLLOWING THE NEW MASK WEARING GUIDELINES!

accopy

## THE FACTS!

"FULLY VACCINATED" MEANS IT HAS BEEN TWO WEEKS SINCE YOUR SECOND DOSE OF A TWO-DOSE VACCINE SUCH AS PFIZER OR MODERNA <u>OR</u> TWO WEEKS SINCE YOU'VE RECEIVED A ONE-DOSE VACCINE SUCH AS THE JOHNSON & JOHNSON VACCINE.