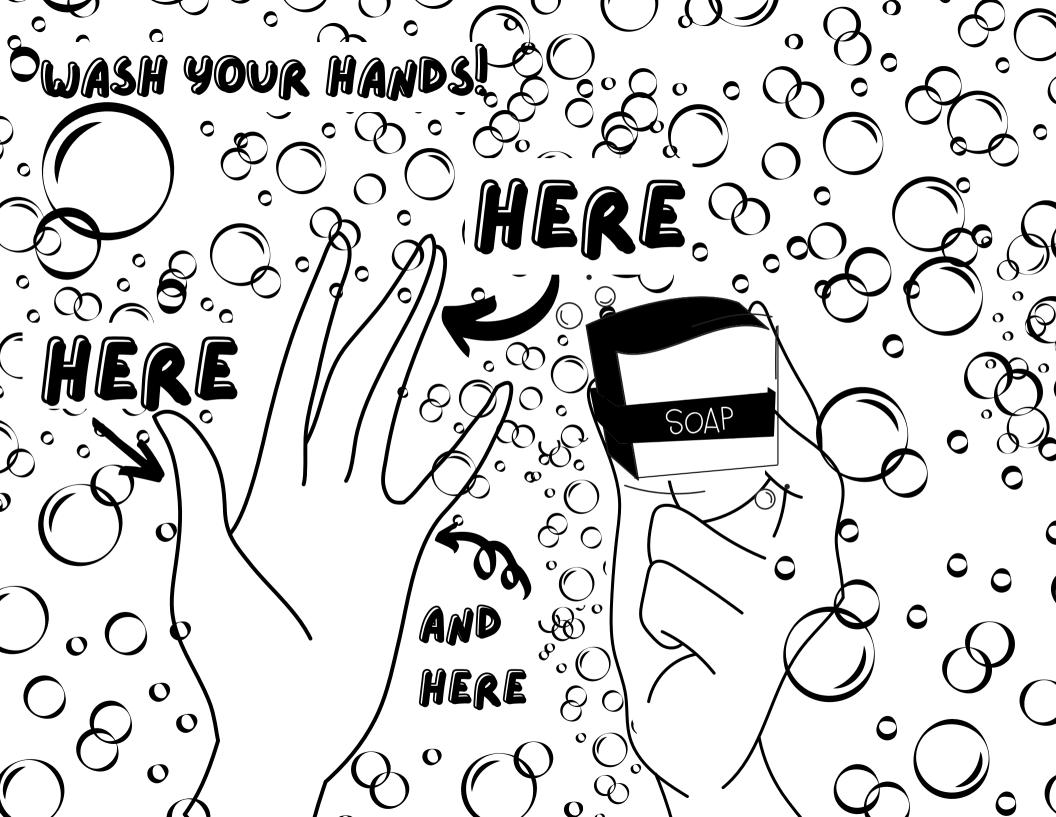

JAMES GOT HIS COVID-19 VACCINE AND IS FULLY VACCINATED.

JANET, JAMES' COUSIN WHO JUST MOVED IN, HAS NOT GOTTEN HER COVID-19 VACCINE... YET!

# WHAT DOES "FULLY VACCINATED" MEAN?

IT MEANS GETTING YOUR VACCINE(S) AND WAITING FOR TWO WEEKS BEFORE FOLLOWING THE NEW MASK WEARING GUIDELINES!

accopy



#### FULLY VACCINATED







NOT VACCINATED



















RECOMMENDATIONS AS OF MAY 28, 2021. MASK WEARING RECOMMENDATIONS MAY CHANGE AS THERE ARE NEW FINDINGS. VISIT PHILA.GOV FOR UPDATES.

BUT JAMES AND
JANET SHOULD
BOTH WEAR A MASK
IF THEY SEE A SIGN
THAT ASKS THEM TO



















# COVID-19 ADVENTURE

MAZES



START!







START!







FINISH!





FINISH!



# covid-19 Adventure Word Search

**HEALTHYHABITS INDOORS MASKSIGN SEPTA TWELVE TWOWEEKS** UNVACCINATED VACCINATED

5 В

#### TRY TO FIND THEM ALL!

#### USE THIS PAGE FOR MORE DRAWING FUN

## THE FACTS!

"FULLY VACCINATED" MEANS IT HAS BEEN TWO WEEKS SINCE YOUR SECOND DOSE OF A TWO-DOSE VACCINE SUCH AS PFIZER OR MODERNA <u>OR</u> TWO WEEKS SINCE YOU'VE RECEIVED A ONE-DOSE VACCINE SUCH AS THE JOHNSON & JOHNSON VACCINE.

IT TAKES TIME FOR THE EFFECTS OF THE COVID-19 VACCINE TO KICK IN. SO IT IS IMPORTANT TO WAIT THESE TWO WEEKS SO THAT YOUR BODY CAN LEARN HOW TO PROTECT <u>YOU</u>.

SOURCE: CENTERS FOR DISEASE CONTROL AND PREVENTION AS OF MAY 28, 2021. FOR MOST RECENT MASK RECOMMENDATIONS VISIT PHILA.