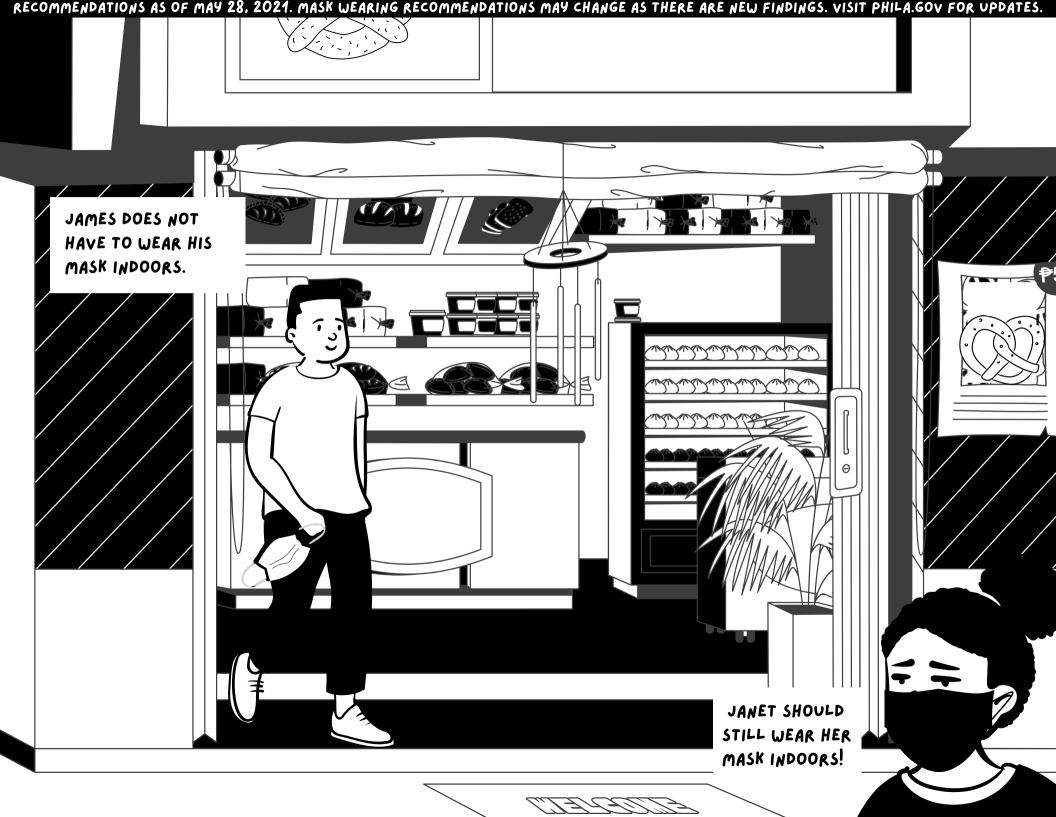

JAMES GOT HIS COVID-19 VACCINE AND IS FULLY VACCINATED.

JANET, JAMES' COUSIN WHO JUST MOVED IN, HAS NOT GOTTEN HER COVID-19 VACCINE... YET!

#### FULLY VACCINATED

NOT VACCINATED

RECOMMENDATIONS AS OF MAY 28, 2021. MASK WEARING RECOMMENDATIONS MAY CHANGE AS THERE ARE NEW FINDINGS. VISIT PHILA.GOV FOR UPDATES.

BUT JAMES AND
JANET SHOULD
BOTH WEAR A MASK
IF THEY SEE A SIGN
THAT ASKS THEM TO

### THE FACTS!

WHEN YOU ARE FULLY VACCINATED, YOU CAN GO BACK TO THE NORMAL ACTIVITIES YOU DID BEFORE THE COVID PANDEMIC. YOU CAN DO INDOOR AND OUTDOOR ACTIVITIES WITHOUT A MASK OR SOCIAL DISTANCING UNLESS REQUIRED BY LOCAL GUIDELINES.

MASKS ARE REQUIRED FOR EVERYONE ON ALL FORMS OF PUBLIC TRANSPORTATION: PLANES, BUSES, TRAINS, ETC. BUSINESSES AND WORKPLACES MAY STILL REQUIRE MASKS AND SOCIAL DISTANCING GUIDELINES EVEN IF YOU ARE FULLY VACCINATED.