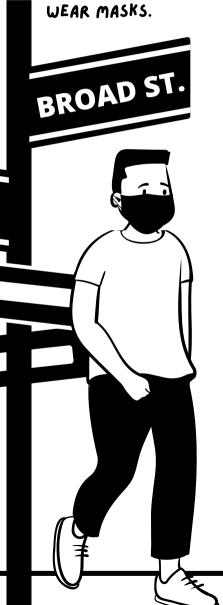

MASKS ARE REQUIRED FOR EVERYONE ON ALL FORMS OF PUBLIC TRANSPORTATION: PLANES, BUSES, TRAINS, ETC. BUSINESSES AND WORKPLACES MAY STILL REQUIRE MASKS AND SOCIAL DISTANCING GUIDELINES EVEN IF YOU ARE FULLY VACCINATED.