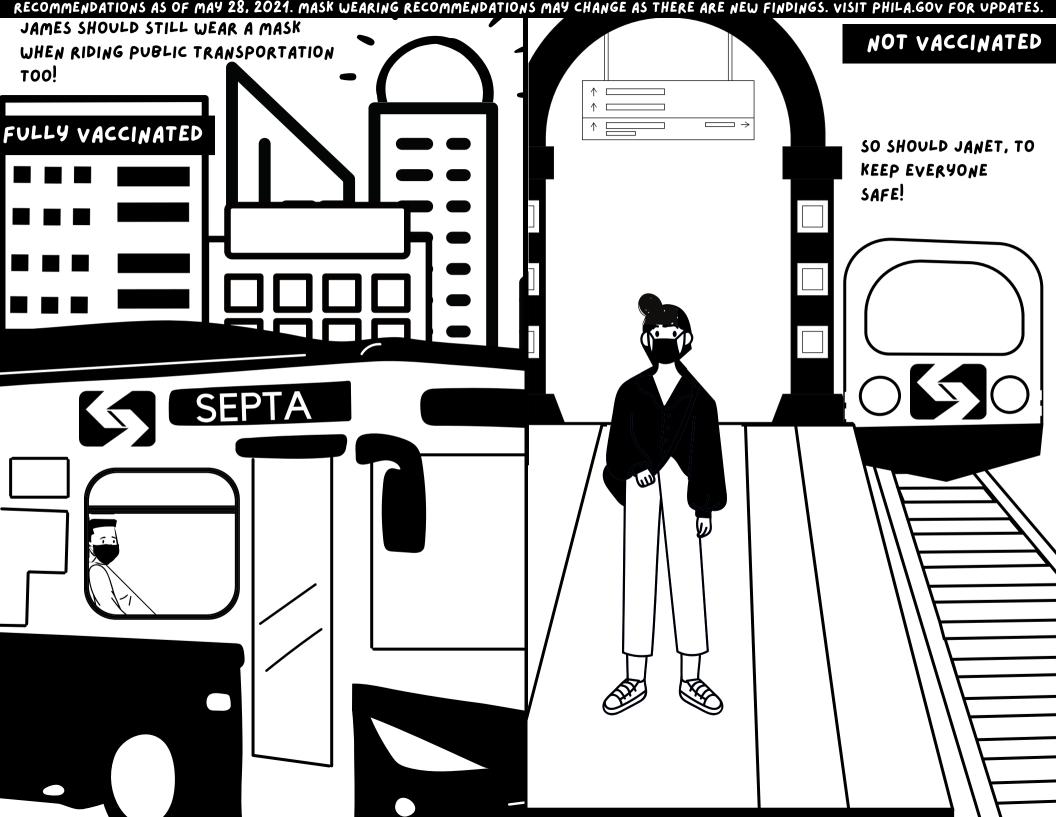

MASKS ARE REQUIRED FOR EVERYONE ON ALL FORMS OF PUBLIC TRANSPORTATION: PLANES, BUSES, TRAINS, ETC. BUSINESSES AND WORKPLACES MAY STILL REQUIRE MASKS AND SOCIAL DISTANCING GUIDELINES EVEN IF YOU ARE FULLY VACCINATED.