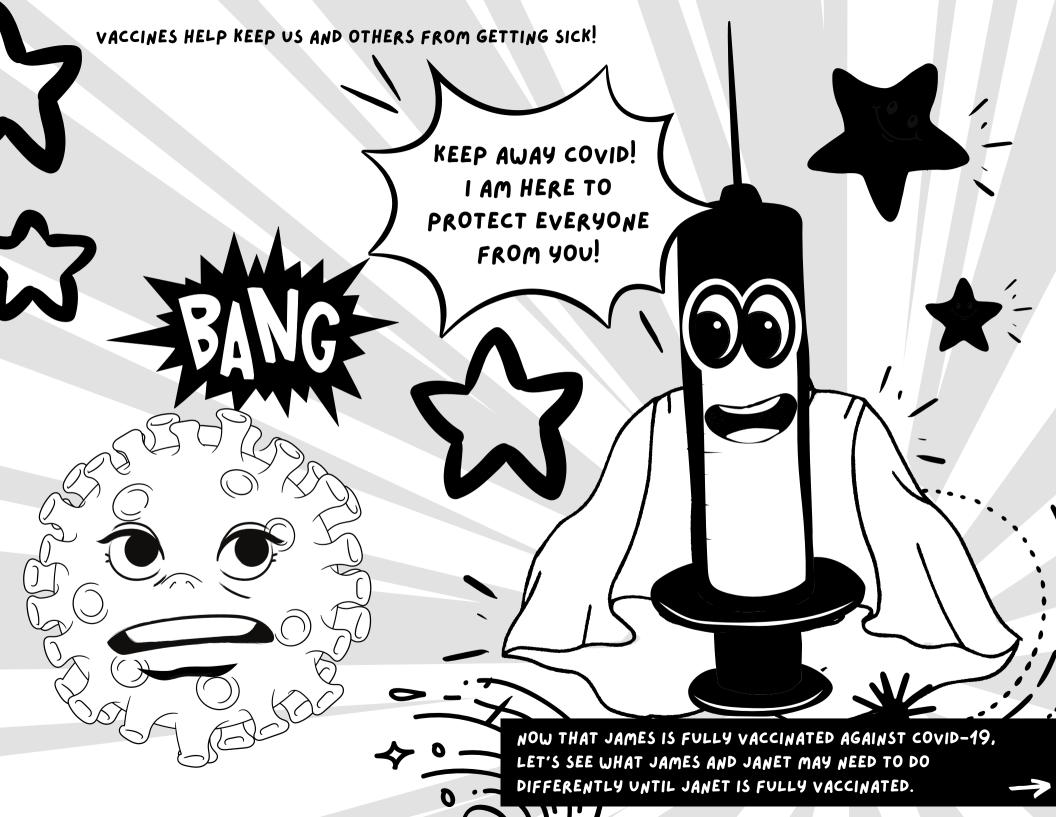

JAMES GOT HIS COVID-19 VACCINE AND IS FULLY VACCINATED.

JANET, JAMES' COUSIN WHO JUST MOVED IN, HAS NOT GOTTEN HER COVID-19 VACCINE... YET!

## THE FACTS!

"FULLY VACCINATED" MEANS IT HAS BEEN TWO WEEKS SINCE YOUR SECOND DOSE OF A TWO-DOSE VACCINE SUCH AS PFIZER OR MODERNA <u>OR</u> TWO WEEKS SINCE YOU'VE RECEIVED A ONE-DOSE VACCINE SUCH AS THE JOHNSON & JOHNSON VACCINE.

IT TAKES TIME FOR THE EFFECTS OF THE COVID-19 VACCINE TO KICK IN. SO IT IS IMPORTANT TO WAIT THESE TWO WEEKS SO THAT YOUR BODY CAN LEARN HOW TO PROTECT <u>YOU</u>.

SOURCE: CENTERS FOR DISEASE CONTROL AND PREVENTION AS OF MAY 28, 2021. FOR MOST RECENT MASK RECOMMENDATIONS VISIT PHILA.GOV