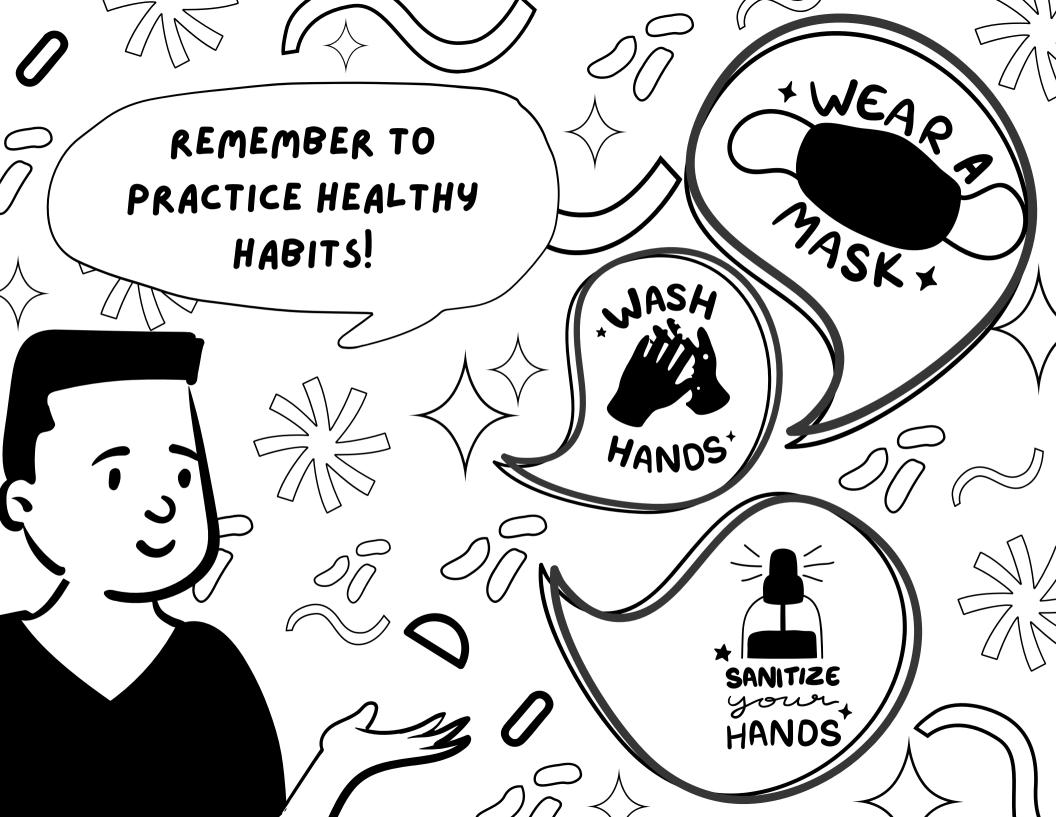

JAMES GOT HIS COVID-19 VACCINE AND IS FULLY VACCINATED.

JANET, JAMES' COUSIN WHO JUST MOVED IN, HAS NOT GOTTEN HER COVID-19 VACCINE... YET!

# WHAT DOES "FULLY VACCINATED" MEAN?

IT MEANS GETTING YOUR VACCINE(S) AND WAITING FOR TWO WEEKS BEFORE FOLLOWING THE NEW MASK WEARING GUIDELINES!

accopy



#### FULLY VACCINATED







NOT VACCINATED



















RECOMMENDATIONS AS OF MAY 28, 2021. MASK WEARING RECOMMENDATIONS MAY CHANGE AS THERE ARE NEW FINDINGS. VISIT PHILA.GOV FOR UPDATES.

BUT JAMES AND
JANET SHOULD
BOTH WEAR A MASK
IF THEY SEE A SIGN
THAT ASKS THEM TO



















# COVID-19 ADVENTURE

MAZES



START!







START!







FINISH!





FINISH!



# covid-19 Adventure Word Search

**HEALTHYHABITS INDOORS MASKSIGN SEPTA TWELVE TWOWEEKS** UNVACCINATED VACCINATED

5 В

#### TRY TO FIND THEM ALL!

#### USE THIS PAGE FOR MORE DRAWING FUN

## THE FACTS!

"FULLY VACCINATED" MEANS IT HAS BEEN TWO WEEKS SINCE YOUR SECOND DOSE OF A TWO-DOSE VACCINE SUCH AS PFIZER OR MODERNA <u>OR</u> TWO WEEKS SINCE YOU'VE RECEIVED A ONE-DOSE VACCINE SUCH AS THE JOHNSON & JOHNSON VACCINE.

IT TAKES TIME FOR THE EFFECTS OF THE COVID-19 VACCINE TO KICK IN. SO IT IS IMPORTANT TO WAIT THESE TWO WEEKS SO THAT YOUR BODY CAN LEARN HOW TO PROTECT <u>YOU</u>.

SOURCE: CENTERS FOR DISEASE CONTROL AND PREVENTION AS OF MAY 28, 2021. FOR MOST RECENT MASK RECOMMENDATIONS VISIT PHIL