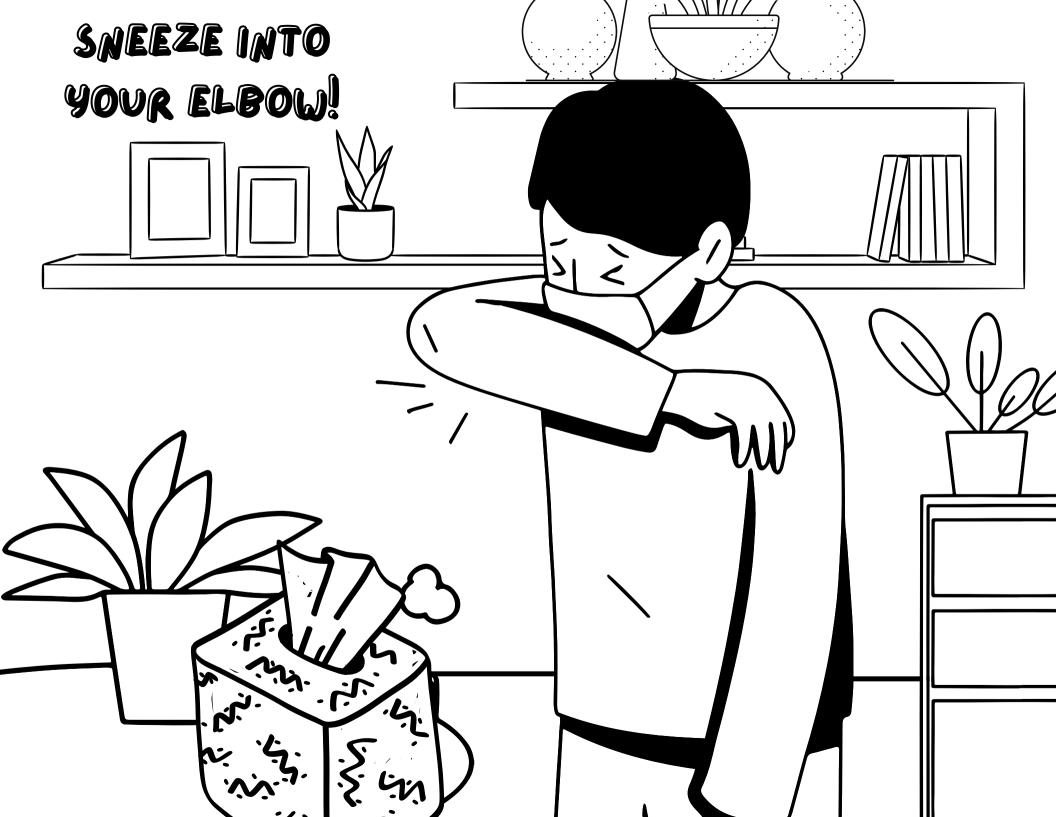

JAMES GOT HIS COVID-19 VACCINE AND IS FULLY VACCINATED.

JANET, JAMES' COUSIN WHO JUST MOVED IN, HAS NOT GOTTEN HER COVID-19 VACCINE... YET!

# WHAT DOES "FULLY VACCINATED" MEAN?

IT MEANS GETTING YOUR VACCINE(S) AND WAITING FOR TWO WEEKS BEFORE FOLLOWING THE NEW MASK WEARING GUIDELINES!

accopy



#### FULLY VACCINATED







NOT VACCINATED



















RECOMMENDATIONS AS OF MAY 28, 2021. MASK WEARING RECOMMENDATIONS MAY CHANGE AS THERE ARE NEW FINDINGS. VISIT PHILA.GOV FOR UPDATES.

BUT JAMES AND
JANET SHOULD
BOTH WEAR A MASK
IF THEY SEE A SIGN
THAT ASKS THEM TO



















# COVID-19 ADVENTURE

MAZES



START!







START!







FINISH!





FINISH!



# covid-19 Adventure Word Search

**HEALTHYHABITS INDOORS MASKSIGN SEPTA TWELVE TWOWEEKS** UNVACCINATED VACCINATED

5 В

#### TRY TO FIND THEM ALL!

#### USE THIS PAGE FOR MORE DRAWING FUN

## THE FACTS!

"FULLY VACCINATED" MEANS IT HAS BEEN TWO WEEKS SINCE YOUR SECOND DOSE OF A TWO-DOSE VACCINE SUCH AS PFIZER OR MODERNA <u>OR</u> TWO WEEKS SINCE YOU'VE RECEIVED A ONE-DOSE VACCINE SUCH AS THE JOHNSON & JOHNSON VACCINE.

IT TAKES TIME FOR THE EFFECTS OF THE COVID-19 VACCINE TO KICK IN. SO IT IS IMPORTANT TO WAIT THESE TWO WEEKS SO THAT YOUR BODY CAN LEARN HOW TO PROTECT <u>YOU</u>.

SOURCE: CENTERS FOR DISEASE CONTROL AND PREVENTION AS OF MAY 28, 2021. FOR MOST RECENT MASK RECOMMENDATIONS VISIT PHILA.GO