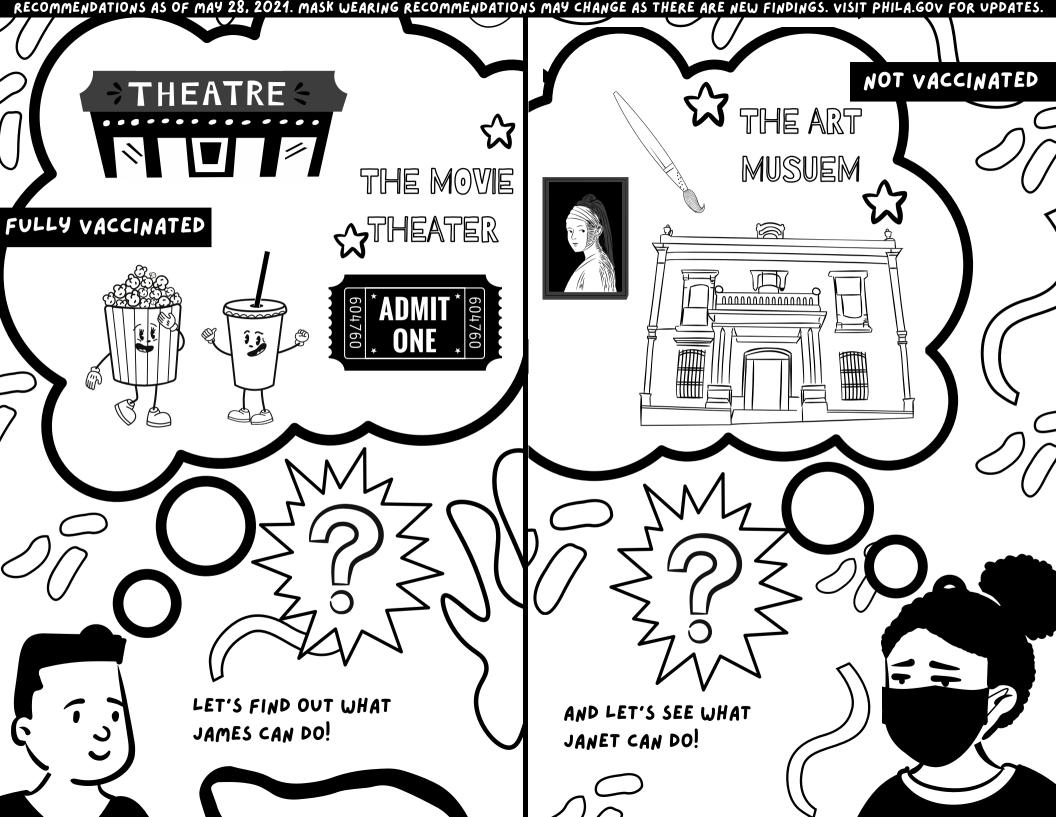

#### FULLY VACCINATED

NOT VACCINATED

RECOMMENDATIONS AS OF MAY 28, 2021. MASK WEARING RECOMMENDATIONS MAY CHANGE AS THERE ARE NEW FINDINGS. VISIT PHILA.GOV FOR UPDATES.

BUT JAMES AND
JANET SHOULD
BOTH WEAR A MASK
IF THEY SEE A SIGN
THAT ASKS THEM TO

### THE FACTS!

WHEN YOU ARE FULLY VACCINATED, YOU CAN GO BACK TO THE NORMAL ACTIVITIES YOU DID BEFORE THE COVID PANDEMIC. YOU CAN DO INDOOR AND OUTDOOR ACTIVITIES WITHOUT A MASK OR SOCIAL DISTANCING UNLESS REQUIRED BY LOCAL GUIDELINES.

MASKS ARE REQUIRED FOR EVERYONE ON ALL FORMS OF PUBLIC TRANSPORTATION: PLANES, BUSES, TRAINS, ETC. BUSINESSES AND WORKPLACES MAY STILL REQUIRE MASKS AND SOCIAL DISTANCING GUIDELINES EVEN IF YOU ARE FULLY VACCINATED.