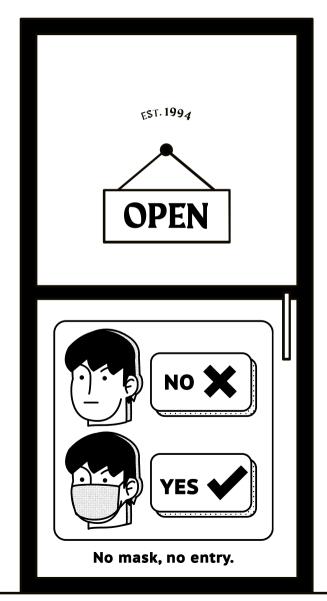

#### FULLY VACCINATED

NOT VACCINATED

RECOMMENDATIONS AS OF MAY 28, 2021. MASK WEARING RECOMMENDATIONS MAY CHANGE AS THERE ARE NEW FINDINGS. VISIT PHILA.GOV FOR UPDATES.

BUT JAMES AND
JANET SHOULD
BOTH WEAR A MASK
IF THEY SEE A SIGN
THAT ASKS THEM TO

MASKS ARE REQUIRED FOR EVERYONE ON ALL FORMS OF PUBLIC TRANSPORTATION: PLANES, BUSES, TRAINS, ETC. BUSINESSES AND WORKPLACES MAY STILL REQUIRE MASKS AND SOCIAL DISTANCING GUIDELINES EVEN IF YOU ARE FULLY VACCINATED.