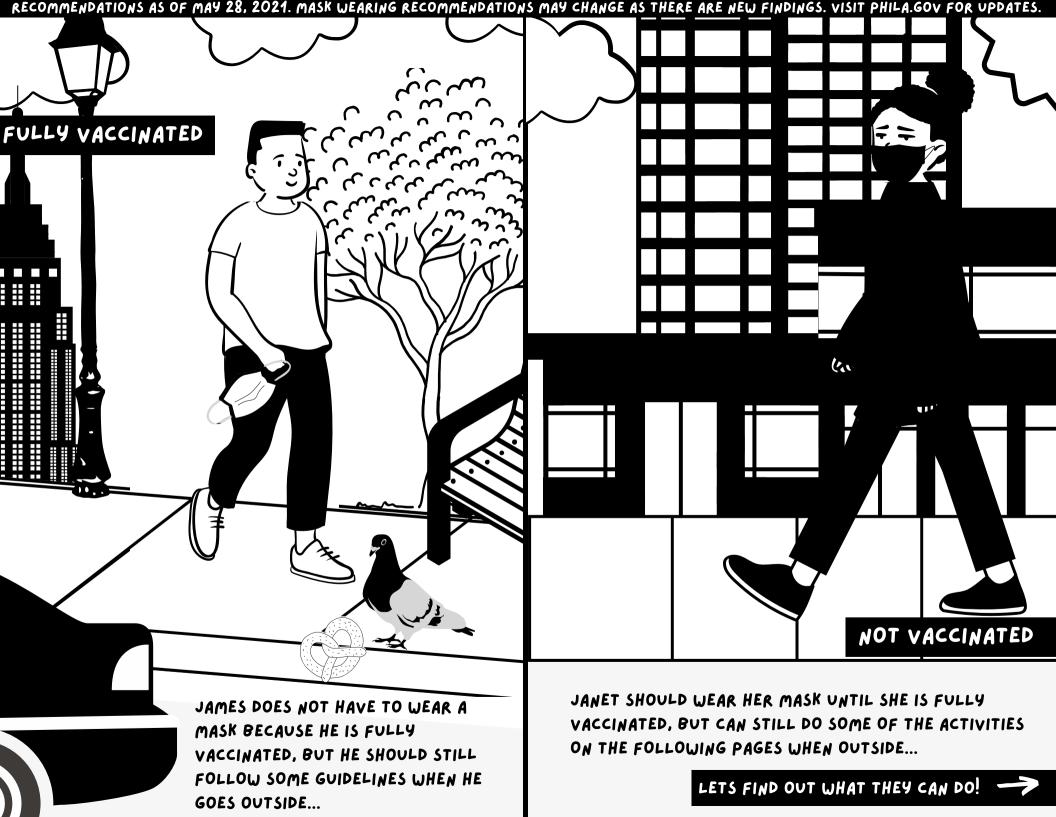

JAMES GOT HIS COVID-19 VACCINE AND IS FULLY VACCINATED.

JANET, JAMES' COUSIN WHO JUST MOVED IN, HAS NOT GOTTEN HER COVID-19 VACCINE... YET!

# WHAT DOES "FULLY VACCINATED" MEAN?

IT MEANS GETTING YOUR VACCINE(S) AND WAITING FOR TWO WEEKS BEFORE FOLLOWING THE NEW MASK WEARING GUIDELINES!

accopy