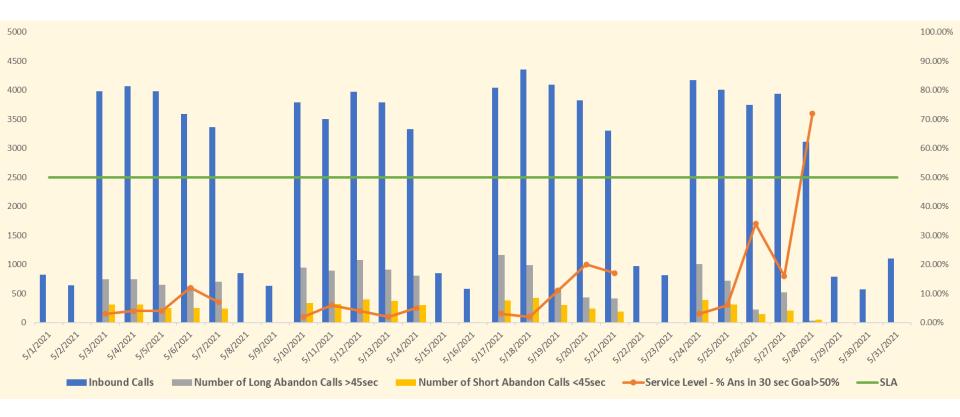

## Philly311 Call Volume, Abandon and Service Level by Day

| May 2021                            | Week 1<br>5/3 to 5/7 | Week 2<br>5/10 to<br>5/14 | Week 3<br>5/17 to<br>5/21 | Week 4<br>5/24 to<br>5/28 |
|-------------------------------------|----------------------|---------------------------|---------------------------|---------------------------|
| Calls Handled                       | 8,533                | 6,848                     | 8,839                     | 9,108                     |
| Service Level (Goal 50%)            | 6.0%                 | 3.8%                      | 10.6%                     | 26.2%                     |
| Average Speed of Answer (Goal <30s) | 0:14:51              | 0:20:27                   | 0:13:00                   | 0:08:35                   |
| Average Talk Time                   | 0:04:56              | 0:05:09                   | 0:04:52                   | 0:04:46                   |

"Service Level" is the percentage of calls answered in less than 30 seconds. Our goal is 50%. "Average Speed of Answer" is the average wait time the call experiences in queue.