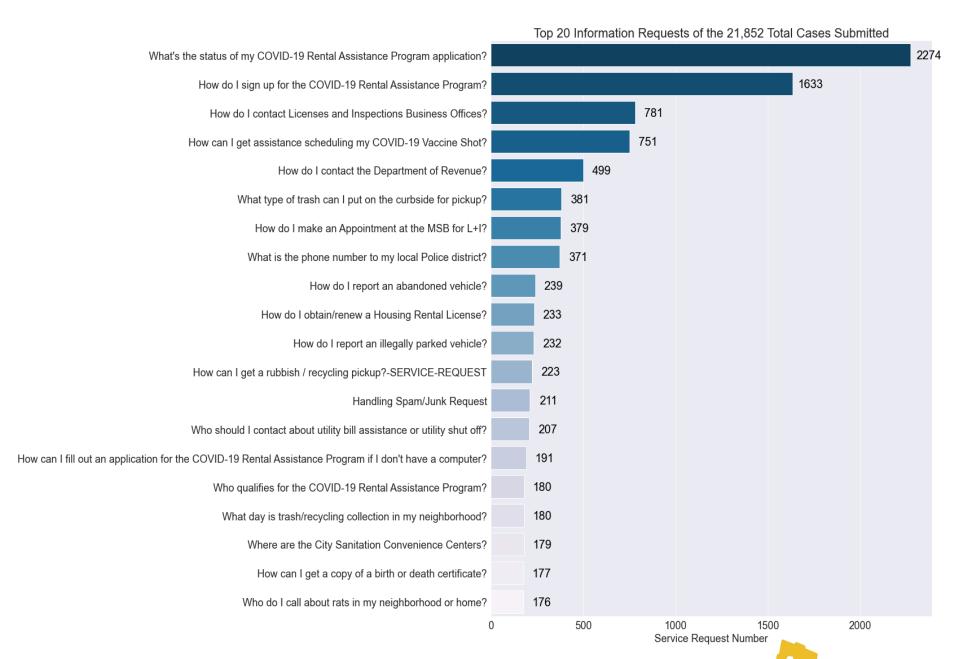

May 2021
Public

Top 20 Service Requests of the 25,909 Total Cases Submitted









## Philly311 Call Volume, Abandon and Service Level by Day



| May 2021                            | Week 1<br>5/3 to 5/7 | Week 2<br>5/10 to<br>5/14 | Week 3<br>5/17 to<br>5/21 | Week 4<br>5/24 to<br>5/28 |
|-------------------------------------|----------------------|---------------------------|---------------------------|---------------------------|
| Calls Handled                       | 8,533                | 6,848                     | 8,839                     | 9,108                     |
| Service Level (Goal 50%)            | 6.0%                 | 3.8%                      | 10.6%                     | 26.2%                     |
| Average Speed of Answer (Goal <30s) | 0:14:51              | 0:20:27                   | 0:13:00                   | 0:08:35