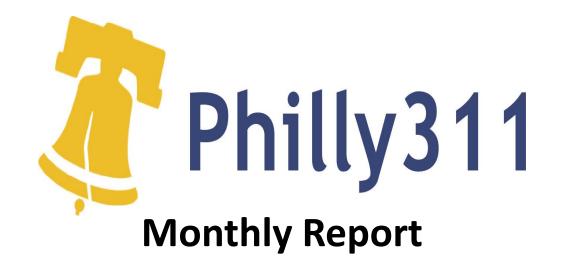

May 2021
Public

Top 20 Service Requests of the 25,909 Total Cases Submitted









## Philly311 Call Volume, Abandon and Service Level by Day



| May 2021                            | Week 1<br>5/3 to 5/7 | Week 2<br>5/10 to<br>5/14 | Week 3<br>5/17 to<br>5/21 | Week 4<br>5/24 to<br>5/28 |
|-------------------------------------|----------------------|---------------------------|---------------------------|---------------------------|
| Calls Handled                       | 8,533                | 6,848                     | 8,839                     | 9,108                     |
| Service Level (Goal 50%)            | 6.0%                 | 3.8%                      | 10.6%                     | 26.2%                     |
| Average Speed of Answer (Goal <30s) | 0:14:51              |