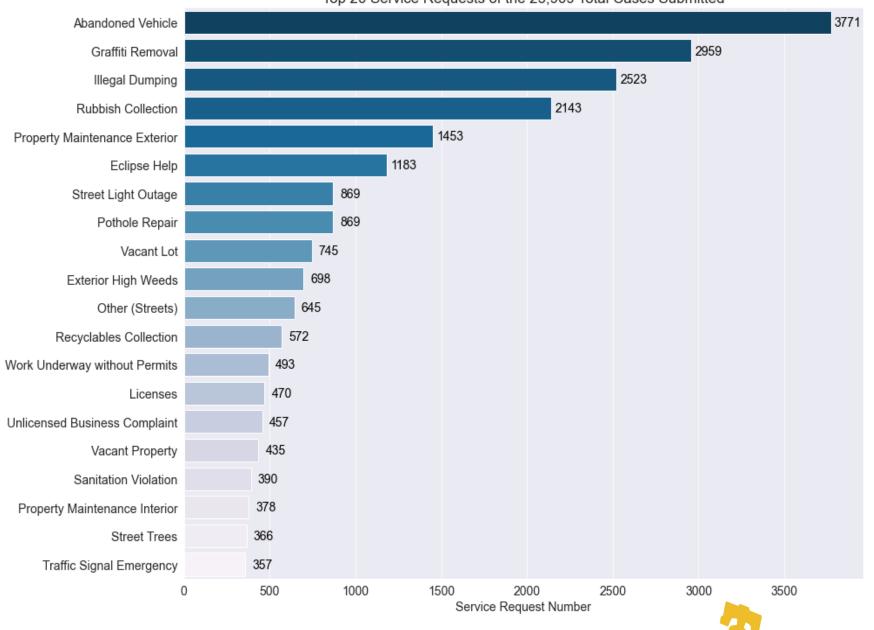

May 2021
Public

Top 20 Service Requests of the 25,909 Total Cases Submitted









## Philly311 Call Volume, Abandon and Service Level by Day



| May 2021                            | Week 1<br>5/3 to 5/7 | Week 2<br>5/10 to<br>5/14 | Week 3<br>5/17 to<br>5/21 | Week 4<br>5/24 to<br>5/28 |
|-------------------------------------|----------------------|---------------------------|---------------------------|---------------------------|
| Calls Handled                       | 8,533                | 6,848                     | 8,839                     | 9,108                     |
| Service Level (Goal 50%)            | 6.0%                 | 3.8%                      | 10.6%                     | 26.2%                     |
| Average Speed of Answer (Goal <30s) | 0:14:51              | 0:20:27                   | 0:13:00                   | 0:08:35