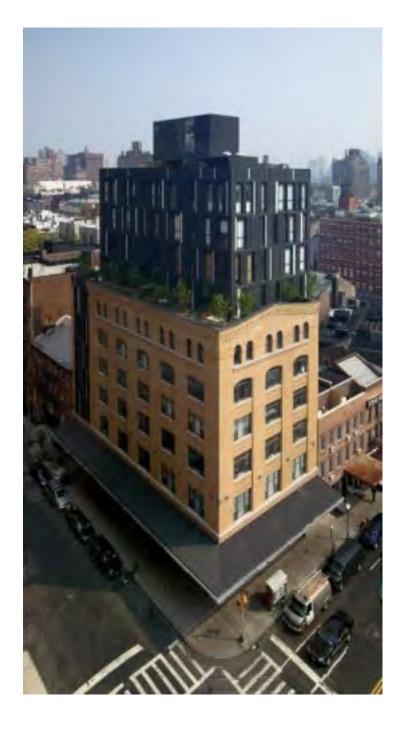

### BACKGROUND:

This application proposes to construct a seven-story building to be located on the vacant area at the rear of 2008 Walnut Street. The new construction would face Chancellor Street and would not connect to the historic building. As proposed, the building would be seven stories and contain 13 residential units. It would have a roof deck for residential use, on-site and off-site parking, and mechanical basement space. The proposed cladding materials are brick at the first three floors of the building and metal standing seam siding for the upper floors. The windows would be a black aluminum clad with simulated divided lites. It would have an open parking area at the first floor.

### **STANDARDS FOR REVIEW:**

The Secretary of the Interior's Standards for the Treatment of Historic Properties and Guidelines include:

- Standard 9: New additions, exterior alterations, or related new construction shall not destroy historic materials, features, and spatial relationships that characterize the property. The new work shall be differentiated from the old and shall be compatible with the historic materials, features, size, scale, and proportion to protect the historic integrity of the property and its environment.
  - Since Chancellor Street is primarily composed of low-scale buildings, the proposed new construction should be reduced in height or incorporate setbacks to meet Standard 9. Although the approved project at 2010 Walnut Street is seven floors, the top floor steps back to mitigate the appearance of height.
    Screen or enclose the first-floor parking area to satisfy Standard 9.
  - Screen or enclose the first-floor parking area to satisfy Standard 9. Standard 10: New additions and adjacent or related new construction will be undertaken
- in such a manner that, if removed in the future, the essential form and integrity of the historic property and its environment will be unimpaired.
  - Since the new construction is separated from the historic building, the application satisfies Standard 10.

The proposed materials would be brick at the first 3 floors of the building, to hold the line of the residential scale of the structures on the opposite side of the street. Above that, the material would switch to a metal standing seam siding, vertical in orientation.

Windows would be a black aluminum clad with simulated divided lites, similar in layout and design to the windows found at 2017 Chancellor. We feel the warehouse look of the windows at 2017 Chancellor would work best with the design of the proposed structure at 2008 Walnut.

Proposed Rendering May 11, 2021

Philadelphia PA

Proposed Rendering May 11, 2021