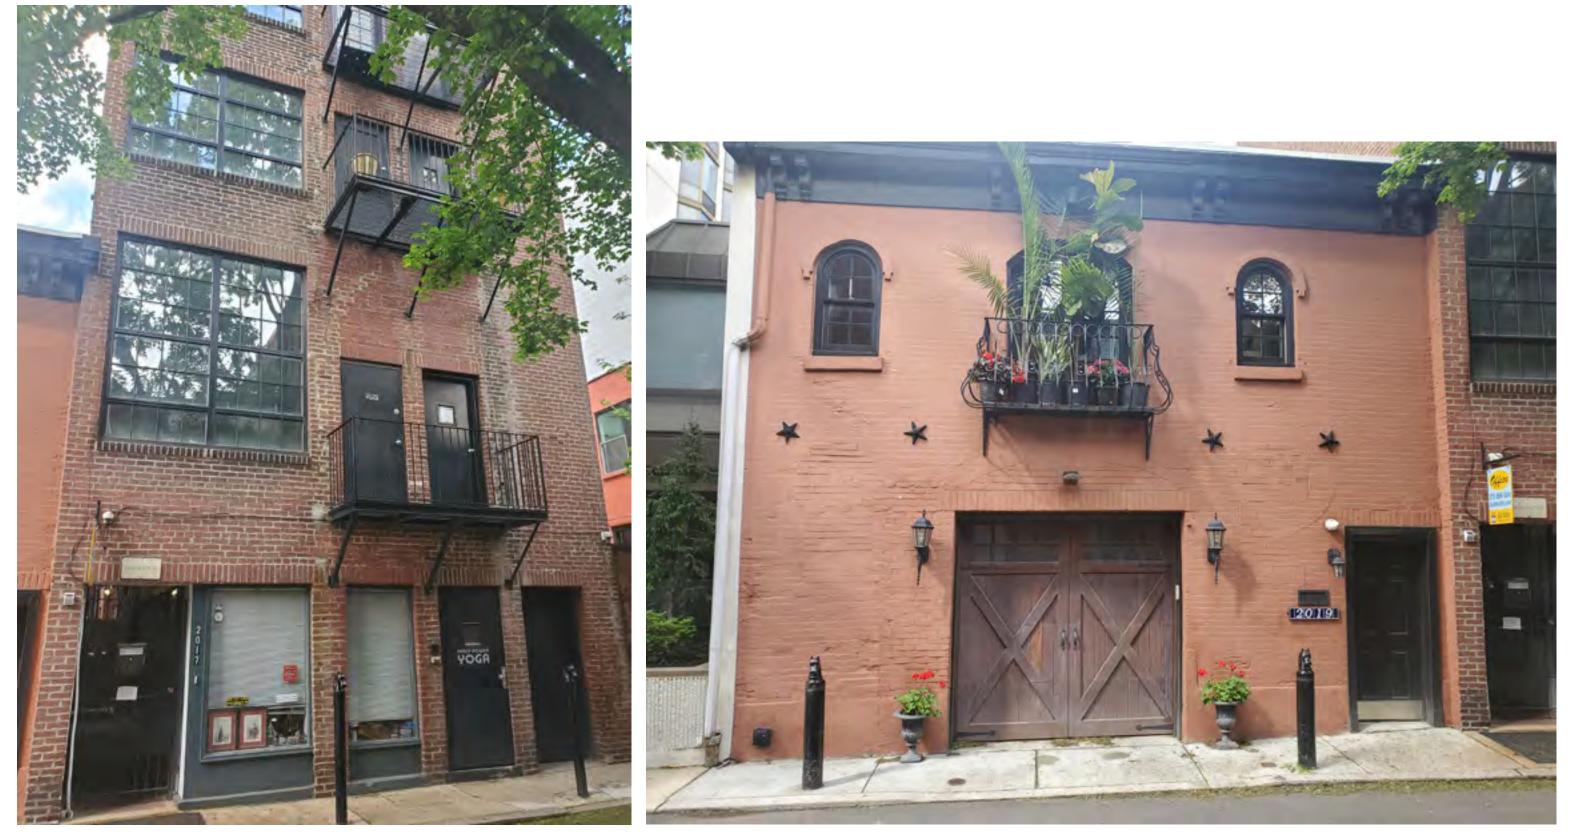

The design intention was to use some of the materials and elements that you can find on Chancellor Street, so that the proposed structure would fit within the context of that street. And also provide a design to fit within the skyline of adjacent structures at 2010 Walnut and 2017 Chancellor.

Black metal railings would be installed at the proposed balcony, similar in design to the railings seen at both 2017 Chancellor and 2006 Chancellor. The balconies, soffits, and walls at the balconies recessed would be clad in a composite wood product to match the ton of the wood seen at 2006 Chancellor and 2019 Chancellor.

Philadelphia PA

Design Precedent May 11, 2021

2017 Chancellor St

2019 Chancellor St

2008 Walnut St

2014 Walnut St Chancellor St View

2008 Walnut St

Philadelphia PA

2006 Chancellor St

Philadelphia PA

WALNUT ST

Proposed Site Plan

May 11, 2021

Philadelphia PA

Philadelphia PA

Proposed First Floor Plan Scale: 1/8"=1'-0" May 11, 2021