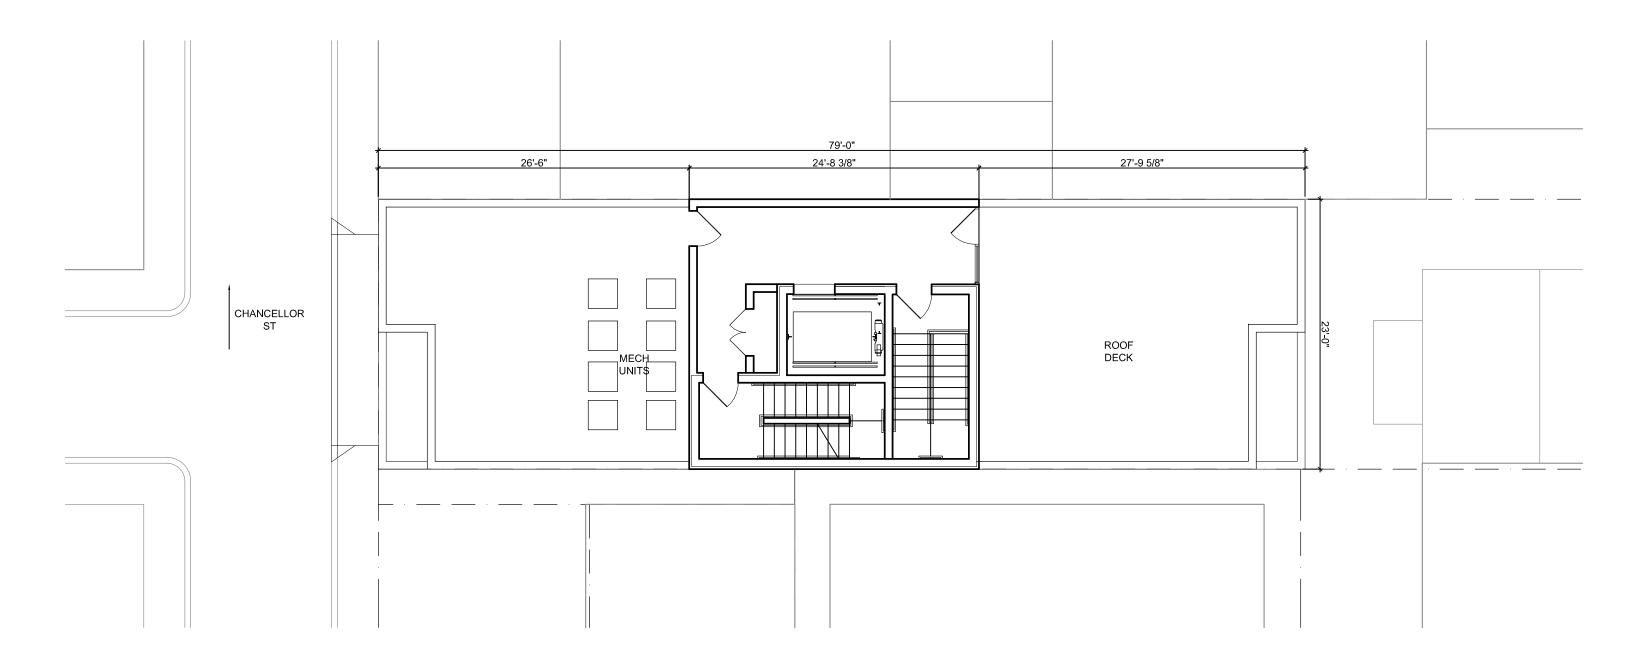

### BACKGROUND:

This application proposes to construct a seven-story building to be located on the vacant area at the rear of 2008 Walnut Street. The new construction would face Chancellor Street and would not connect to the historic building. As proposed, the building would be seven stories and contain 13 residential units. It would have a roof deck for residential use, on-site and off-site parking, and mechanical basement space. The proposed cladding materials are brick at the first three floors of the building and metal standing seam siding for the upper floors. The windows would be a black aluminum clad with simulated divided lites. It would have an open parking area at the first floor.

#### To Whom it May Concern

This submission is for the review of a proposed project at 2008 Walnut Street, for the lot area abutting Chancellor. The proposed project is for a 7 story apartment building with a total of 13 residential units. In addition to this, there will be a roof deck for residential use only, on-site and off-site parking, and mechanical basement space.