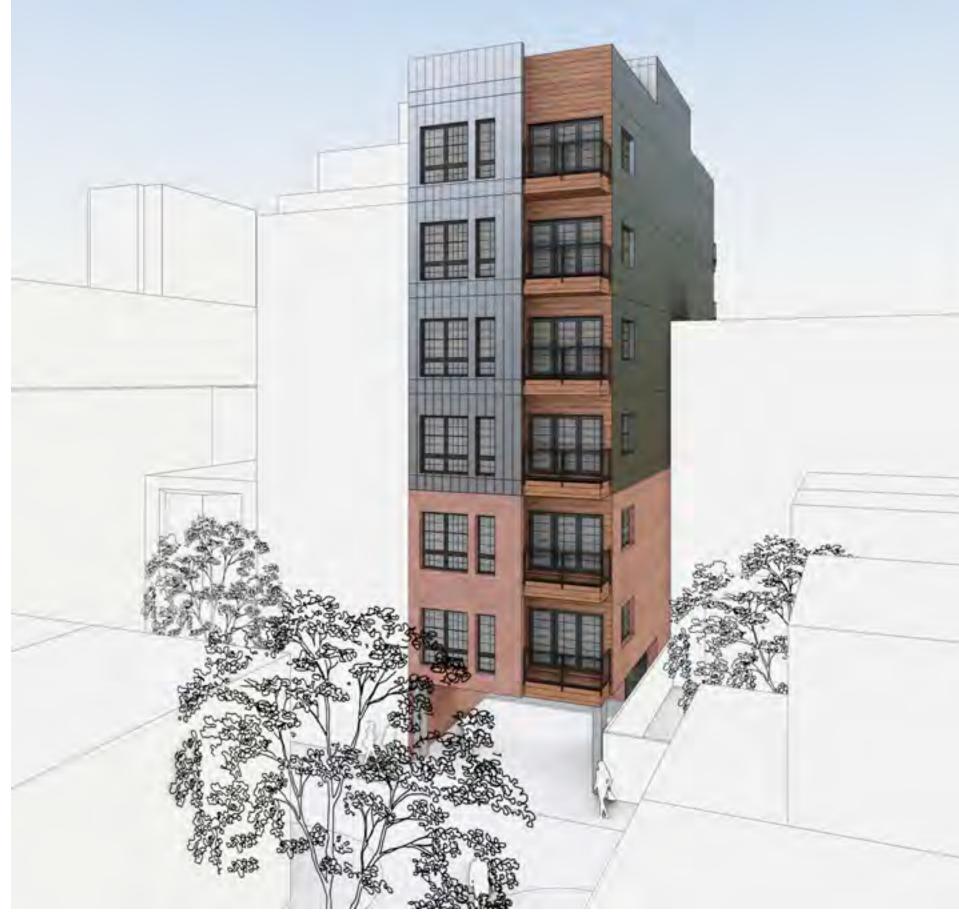

### BACKGROUND:

This application proposes to construct a seven-story building to be located on the vacant area at the rear of 2008 Walnut Street. The new construction would face Chancellor Street and would not connect to the historic building. As proposed, the building would be seven stories and contain 13 residential units. It would have a roof deck for residential use, on-site and off-site parking, and mechanical basement space. The proposed cladding materials are brick at the first three floors of the building and metal standing seam siding for the upper floors. The windows would be a black aluminum clad with simulated divided lites. It would have an open parking area at the first floor.

The proposed materials would be brick at the first 3 floors of the building, to hold the line of the residential scale of the structures on the opposite side of the street. Above that, the material would switch to a metal standing seam siding, vertical in orientation.

Windows would be a black aluminum clad with simulated divided lites, similar in layout and design to the windows found at 2017 Chancellor. We feel the warehouse look of the windows at 2017 Chancellor would work best with the design of the proposed structure at 2008 Walnut.

Black metal railings would be installed at the proposed balcony, similar in design to the railings seen at both 2017 Chancellor and 2006 Chancellor. The balconies, soffits, and walls at the balconies recessed would be clad in a composite wood product to match the ton of the wood seen at 2006 Chancellor and 2019 Chancellor.

Proposed Rendering May 11, 2021

Philadelphia PA

Proposed Rendering May 11, 2021