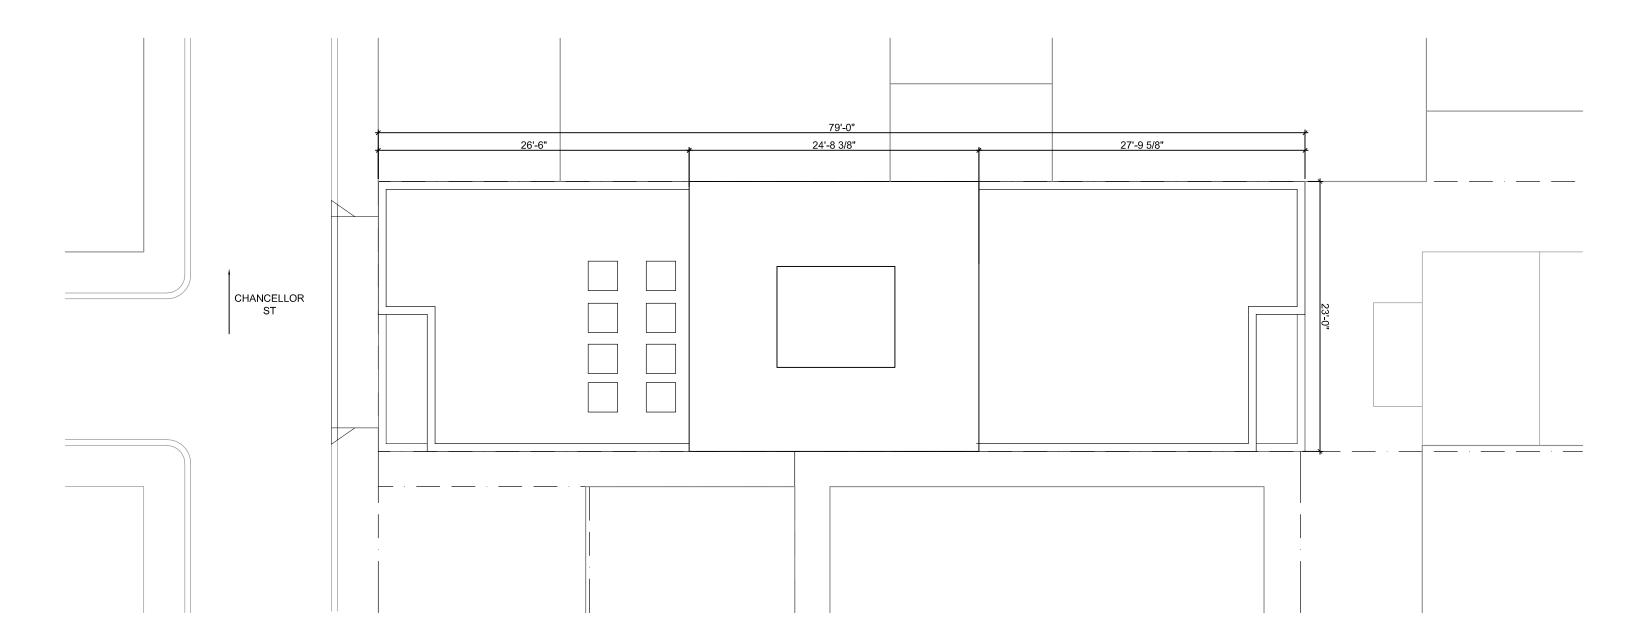

Philadelphia PA

Philadelphia PA

**Proposed Elevations** 

Proposed East Elevation

2008 Walnut St

Philadelphia PA

EXISTING STRUCTURE TO REMAIN

Proposed Elevation

May 11, 2021

- ALUM CLADDING.

Proposed West Elevation

Proposed East Elevation Through Site

2008 Walnut St

Proposed Elevation

May 11, 2021

Philadelphia PA