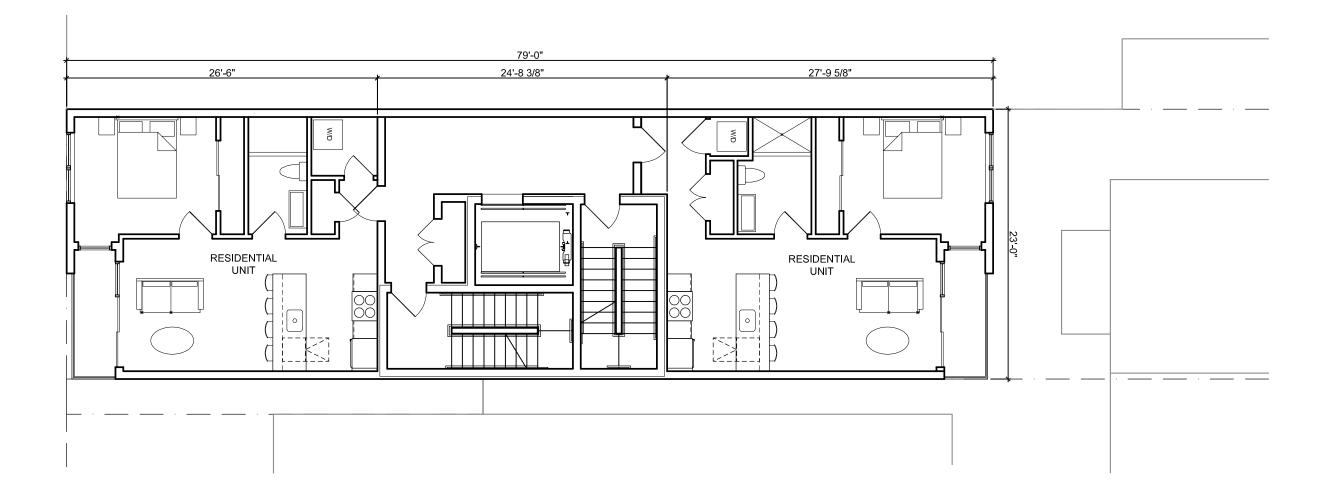

### BACKGROUND:

This application proposes to construct a seven-story building to be located on the vacant area at the rear of 2008 Walnut Street. The new construction would face Chancellor Street and would not connect to the historic building. As proposed, the building would be seven stories and contain 13 residential units. It would have a roof deck for residential use, on-site and off-site parking, and mechanical basement space. The proposed cladding materials are brick at the first three floors of the building and metal standing seam siding for the upper floors. The windows would be a black aluminum clad with simulated divided lites. It would have an open parking area at the first floor.

#### To Whom it May Concern

This submission is for the review of a proposed project at 2008 Walnut Street, for the lot area abutting Chancellor. The proposed project is for a 7 story apartment building with a total of 13 residential units. In addition to this, there will be a roof deck for residential use only, on-site and off-site parking, and mechanical basement space.