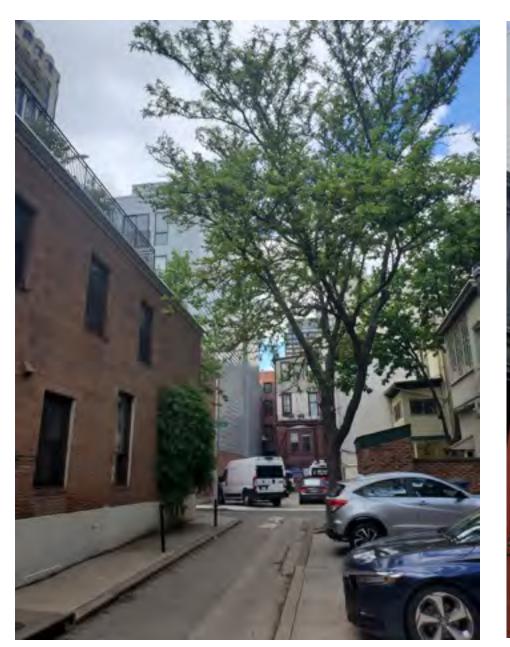

Chancellor Street View 2008 Walnut St Lot

2008 Walnut St

Philadelphia PA

Existing Conditions Mar 11, 2021

Chancellor Street Looking West

S Woodstock St Looking North Towards Chancellor St And Lot

Philadelphia PA

Chancellor Street Looking East

> Existing Conditions Mar 11, 2021

S Woodstock St Looking North Towards Chancellor St And Lot

2008 Walnut St

Philadelphia PA

Chancellor Street Looking East

> Existing Conditions Mar 11, 2021