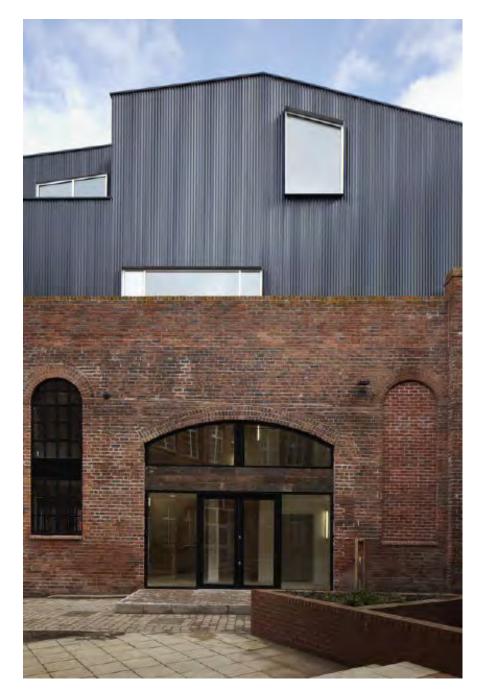

The design intention was to use some of the materials and elements that you can find on Chancellor Street, so that the proposed structure would fit within the context of that street. And also provide a design to fit within the skyline of adjacent structures at 2010 Walnut and 2017 Chancellor.

Windows would be a black aluminum clad with simulated divided lites, similar in layout and design to the windows found at 2017 Chancellor. We feel the warehouse look of the windows at 2017 Chancellor would work best with the design of the proposed structure at 2008 Walnut.

Philadelphia PA

Design Precedent May 11, 2021

2017 Chancellor St

2019 Chancellor St

2008 Walnut St

2014 Walnut St Chancellor St View

2008 Walnut St

Philadelphia PA