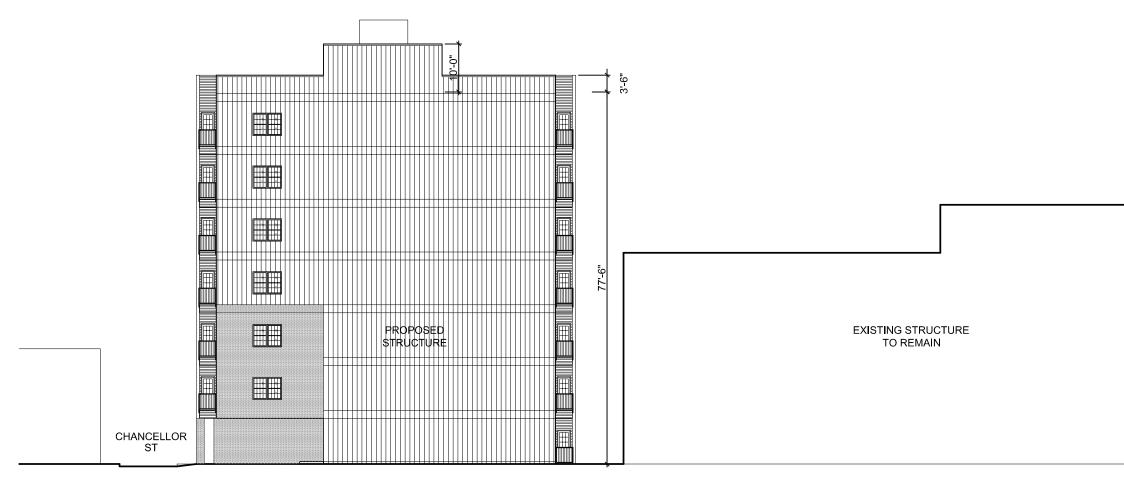

### **STANDARDS FOR REVIEW:**

The Secretary of the Interior's Standards for the Treatment of Historic Properties and Guidelines include:

- Standard 9: New additions, exterior alterations, or related new construction shall not destroy historic materials, features, and spatial relationships that characterize the property. The new work shall be differentiated from the old and shall be compatible with the historic materials, features, size, scale, and proportion to protect the historic integrity of the property and its environment.
  - Since Chancellor Street is primarily composed of low-scale buildings, the proposed new construction should be reduced in height or incorporate setbacks to meet Standard 9. Although the approved project at 2010 Walnut Street is seven floors, the top floor steps back to mitigate the appearance of height.
    Screen or enclose the first-floor parking area to satisfy Standard 9.
  - Screen or enclose the first-floor parking area to satisfy Standard 9. Standard 10: New additions and adjacent or related new construction will be undertaken
- in such a manner that, if removed in the future, the essential form and integrity of the historic property and its environment will be unimpaired.
  - Since the new construction is separated from the historic building, the application satisfies Standard 10.

Philadelphia PA

Philadelphia PA

**Proposed Elevations** 

Proposed East Elevation

2008 Walnut St

Philadelphia PA

EXISTING STRUCTURE TO REMAIN

Proposed Elevation