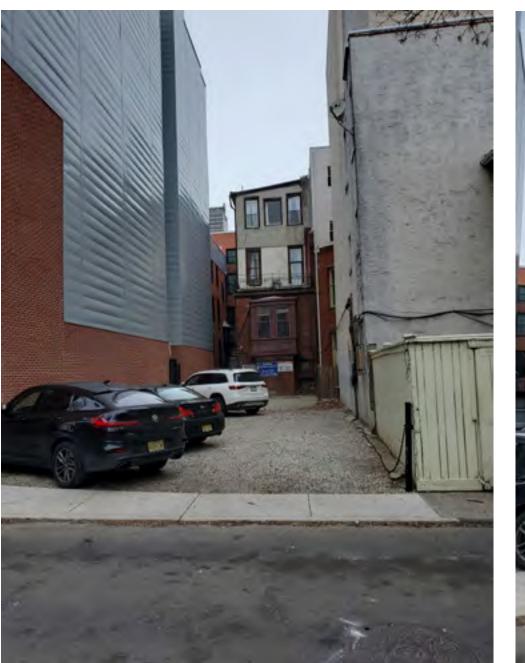

Chancellor Street View 2008 Walnut St Lot

2008 Walnut St

Philadelphia PA

Existing Conditions Mar 11, 2021

Chancellor Street Looking West

S Woodstock St Looking North Towards Chancellor St And Lot

Philadelphia PA

Chancellor Street Looking East

> Existing Conditions Mar 11, 2021

S Woodstock St Looking North Towards Chancellor St And Lot

2008 Walnut St

Philadelphia PA

Chancellor Street Looking East

> Existing Conditions Mar 11, 2021