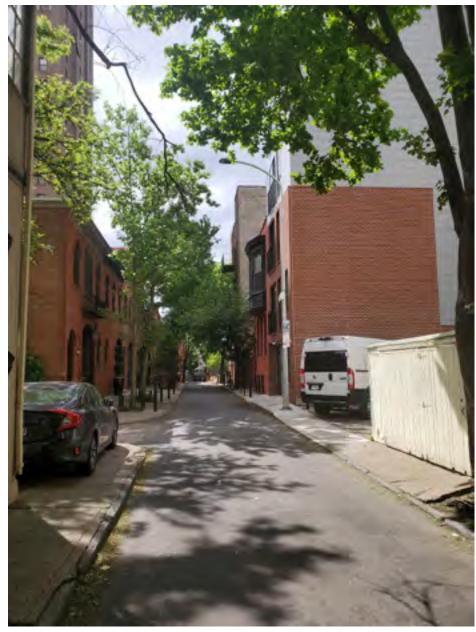

Chancellor Street View 2008 Walnut St Lot

2008 Walnut St

Philadelphia PA

Existing Conditions Mar 11, 2021

Chancellor Street Looking West

S Woodstock St Looking North Towards Chancellor St And Lot

Philadelphia PA

Chancellor Street Looking East

> Existing Conditions Mar 11, 2021

S Woodstock St Looking North Towards Chancellor St And Lot

2008 Walnut St

Philadelphia PA

Chancellor Street Looking East

> Existing Conditions Mar 11, 2021