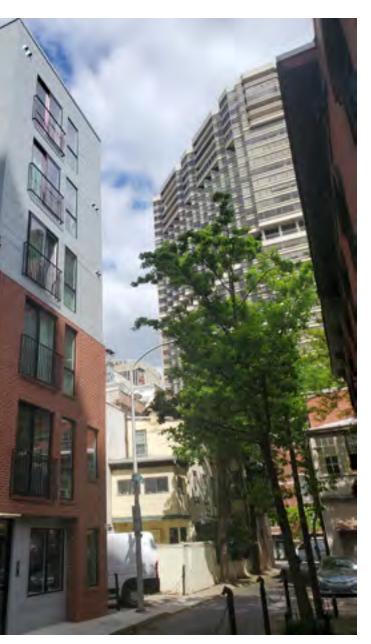

Chancellor Street View 2008 Walnut St Lot

2008 Walnut St

Philadelphia PA

Existing Conditions Mar 11, 2021

Chancellor Street Looking West

S Woodstock St Looking North Towards Chancellor St And Lot

Philadelphia PA

Chancellor Street Looking East

> Existing Conditions Mar 11, 2021

S Woodstock St Looking North Towards Chancellor St And Lot

2008 Walnut St

Philadelphia PA

Chancellor Street Looking East

> Existing Conditions Mar 11, 2021