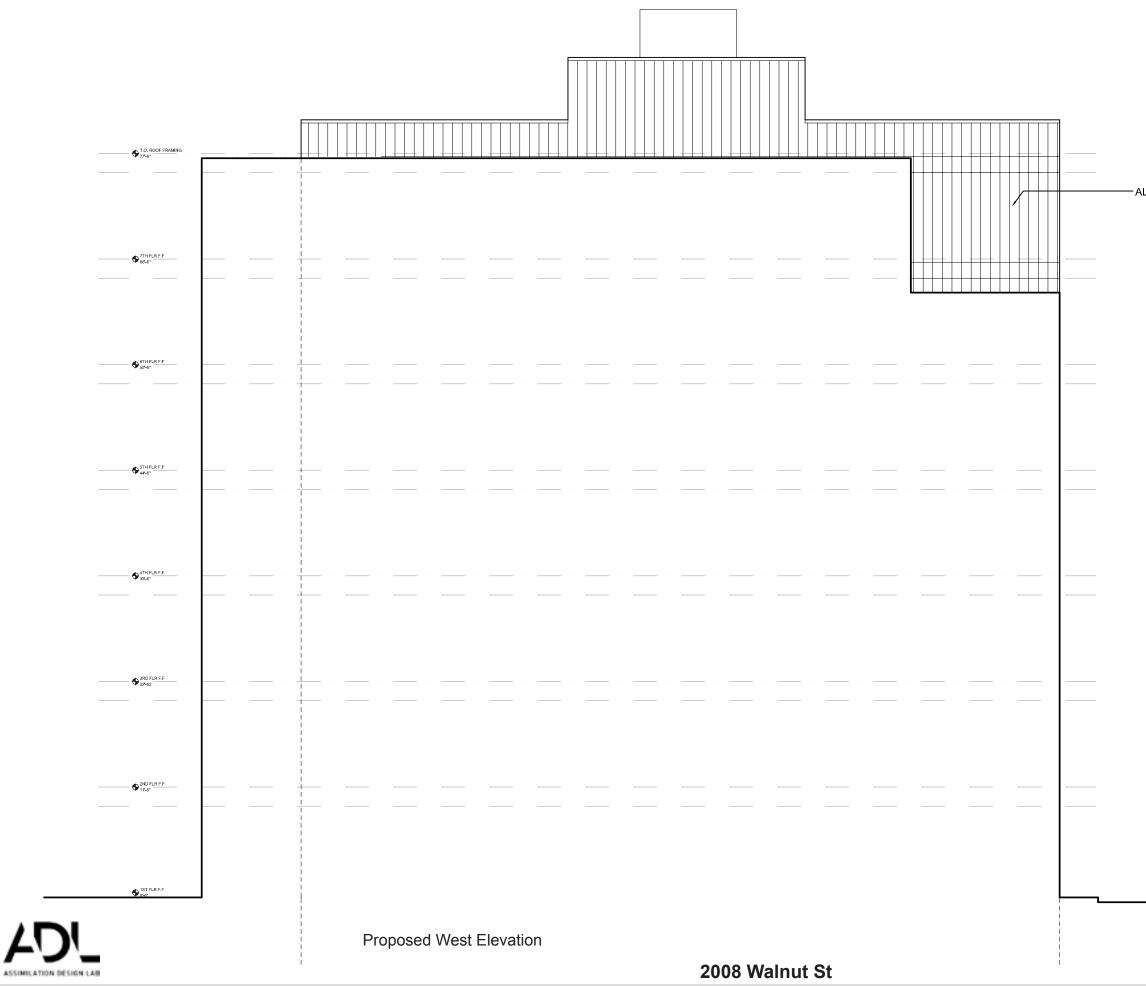

May 11, 2021

- ALUM CLADDING.

Proposed West Elevation

Proposed East Elevation Through Site

2008 Walnut St

Proposed Elevation

May 11, 2021

Philadelphia PA