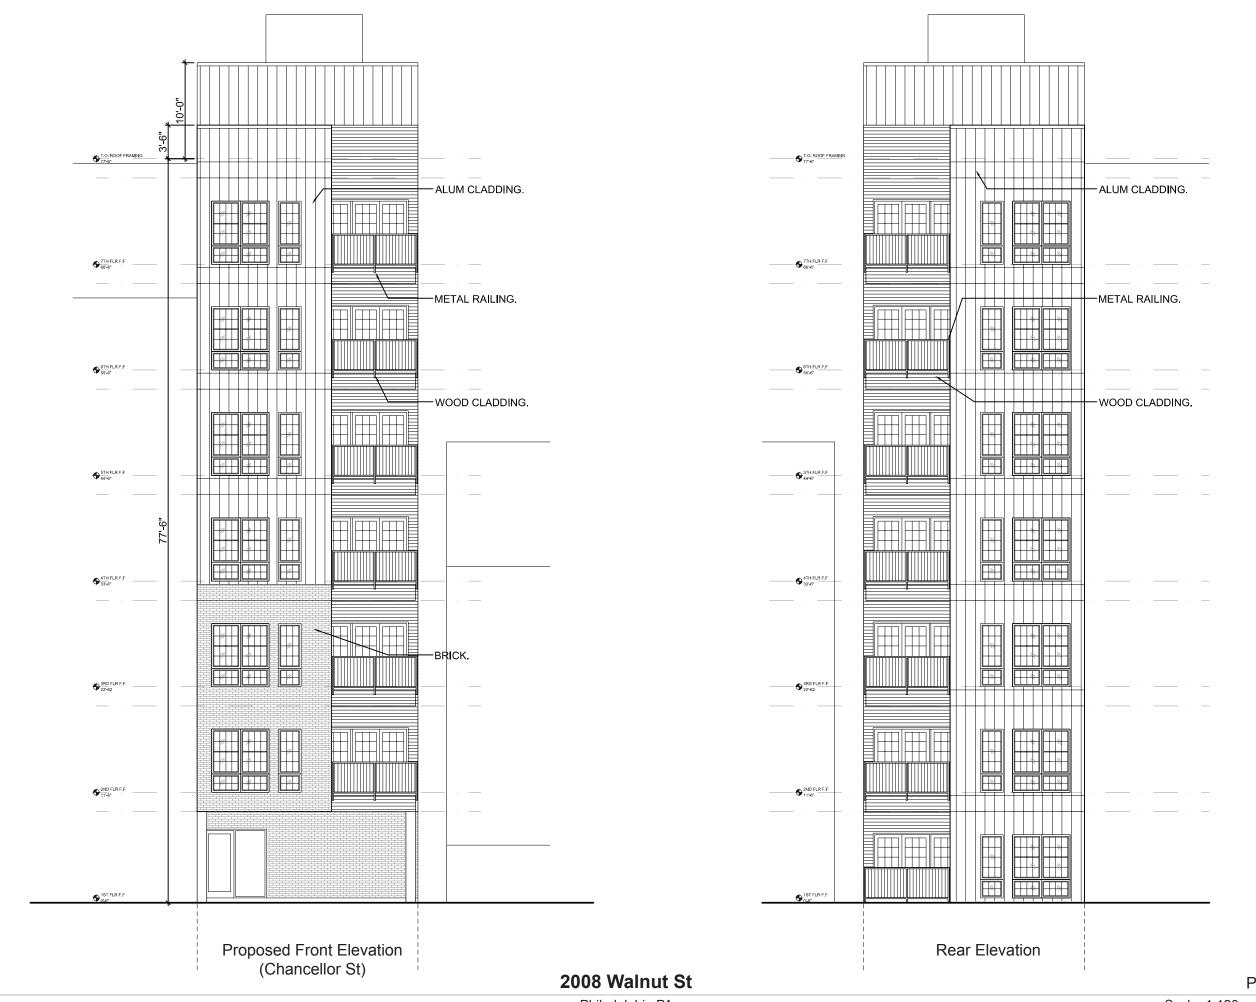

### BACKGROUND:

This application proposes to construct a seven-story building to be located on the vacant area at the rear of 2008 Walnut Street. The new construction would face Chancellor Street and would not connect to the historic building. As proposed, the building would be seven stories and contain 13 residential units. It would have a roof deck for residential use, on-site and off-site parking, and mechanical basement space. The proposed cladding materials are brick at the first three floors of the building and metal standing seam siding for the upper floors. The windows would be a black aluminum clad with simulated divided lites. It would have an open parking area at the first floor.

The proposed materials would be brick at the first 3 floors of the building, to hold the line of the residential scale of the structures on the opposite side of the street. Above that, the material would switch to a metal standing seam siding, vertical in orientation.

Windows would be a black aluminum clad with simulated divided lites, similar in layout and design to the windows found at 2017 Chancellor. We feel the warehouse look of the windows at 2017 Chancellor would work best with the design of the proposed structure at 2008 Walnut.

Black metal railings would be installed at the proposed balcony, similar in design to the railings seen at both 2017 Chancellor and 2006 Chancellor. The balconies, soffits, and walls at the balconies recessed would be clad in a composite wood product to match the ton of the wood seen at 2006 Chancellor and 2019 Chancellor.

Philadelphia PA

Philadelphia PA

**Proposed Elevations** 

Proposed East Elevation

2008 Walnut St

Philadelphia PA

EXISTING STRUCTURE TO REMAIN

Proposed Elevation