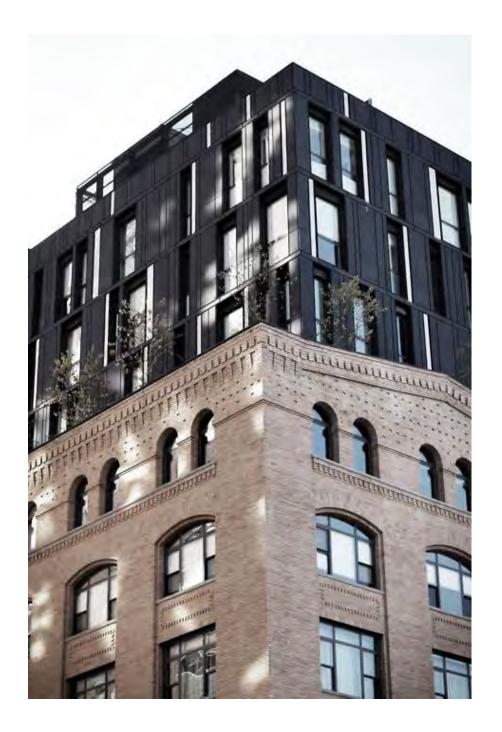

### BACKGROUND:

This application proposes to construct a seven-story building to be located on the vacant area at the rear of 2008 Walnut Street. The new construction would face Chancellor Street and would not connect to the historic building. As proposed, the building would be seven stories and contain 13 residential units. It would have a roof deck for residential use, on-site and off-site parking, and mechanical basement space. The proposed cladding materials are brick at the first three floors of the building and metal standing seam siding for the upper floors. The windows would be a black aluminum clad with simulated divided lites. It would have an open parking area at the first floor.

### **STANDARDS FOR REVIEW:**

The Secretary of the Interior's Standards for the Treatment of Historic Properties and Guidelines include:

- Standard 9: New additions, exterior alterations, or related new construction shall not destroy historic materials, features, and spatial relationships that characterize the property. The new work shall be differentiated from the old and shall be compatible with the historic materials, features, size, scale, and proportion to protect the historic integrity of the property and its environment.
  - Since Chancellor Street is primarily composed of low-scale buildings, the proposed new construction should be reduced in height or incorporate setbacks to meet Standard 9. Although the approved project at 2010 Walnut Street is seven floors, the top floor steps back to mitigate the appearance of height.
    Screen or enclose the first-floor parking area to satisfy Standard 9.
  - Screen or enclose the first-floor parking area to satisfy Standard 9. Standard 10: New additions and adjacent or related new construction will be undertaken
- in such a manner that, if removed in the future, the essential form and integrity of the historic property and its environment will be unimpaired.
  - Since the new construction is separated from the historic building, the application satisfies Standard 10.

The proposed materials would be brick at the first 3 floors of the building, to hold the line of the residential scale of the structures on the opposite side of the street. Above that, the material would switch to a metal standing seam siding, vertical in orientation.

Windows would be a black aluminum clad with simulated divided lites, similar in layout and design to the windows found at 2017 Chancellor. We feel the warehouse look of the windows at 2017 Chancellor would work best with the design of the proposed structure at 2008 Walnut.

Proposed Rendering May 11, 2021

Philadelphia PA

Proposed Rendering May 11, 2021