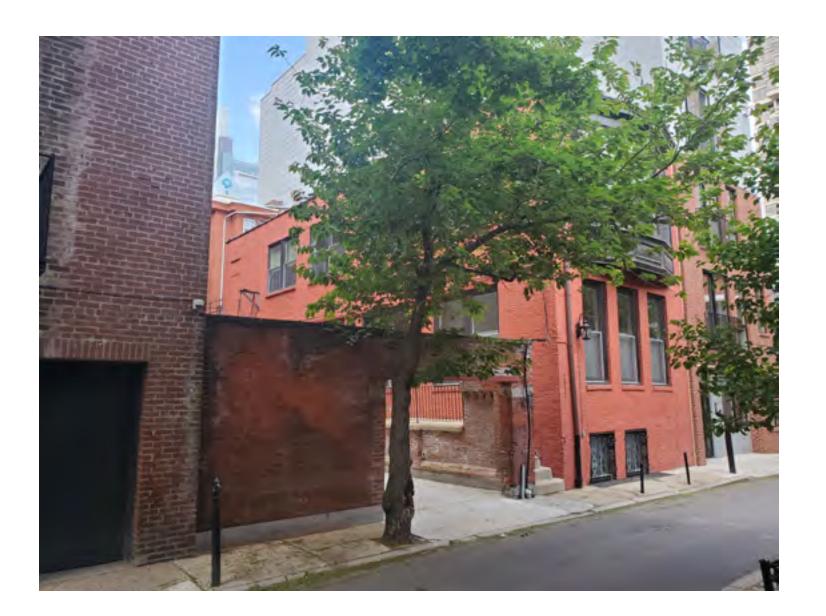

Chancellor Street View 2008 Walnut St Lot

2008 Walnut St

Philadelphia PA

Existing Conditions Mar 11, 2021

Chancellor Street Looking West

S Woodstock St Looking North Towards Chancellor St And Lot

Philadelphia PA

Chancellor Street Looking East

> Existing Conditions Mar 11, 2021

S Woodstock St Looking North Towards Chancellor St And Lot

2008 Walnut St

Philadelphia PA

Chancellor Street Looking East

> Existing Conditions Mar 11, 2021