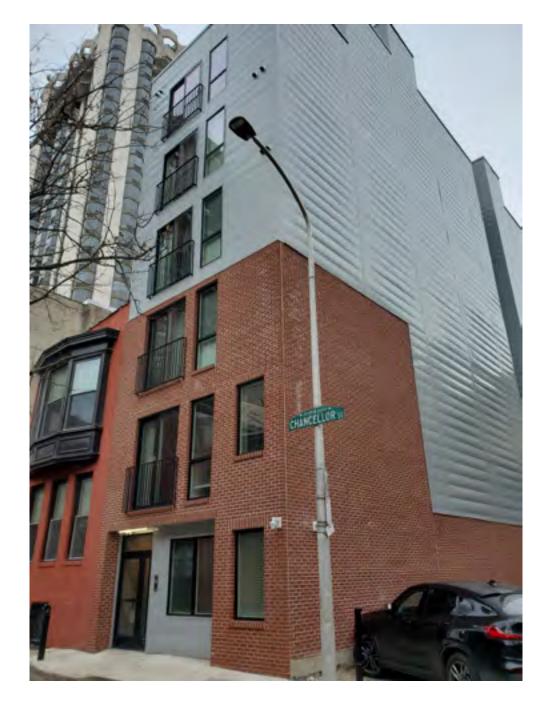

A new building of a similar scale stands adjacent to this property at 2010 Walnut Street. It was approved by the Historical Commission in 2016.

Chancellor Street View 2008 Walnut St Lot

2008 Walnut St

Philadelphia PA

Existing Conditions Mar 11, 2021

Chancellor Street Looking West

S Woodstock St Looking North Towards Chancellor St And Lot

Philadelphia PA