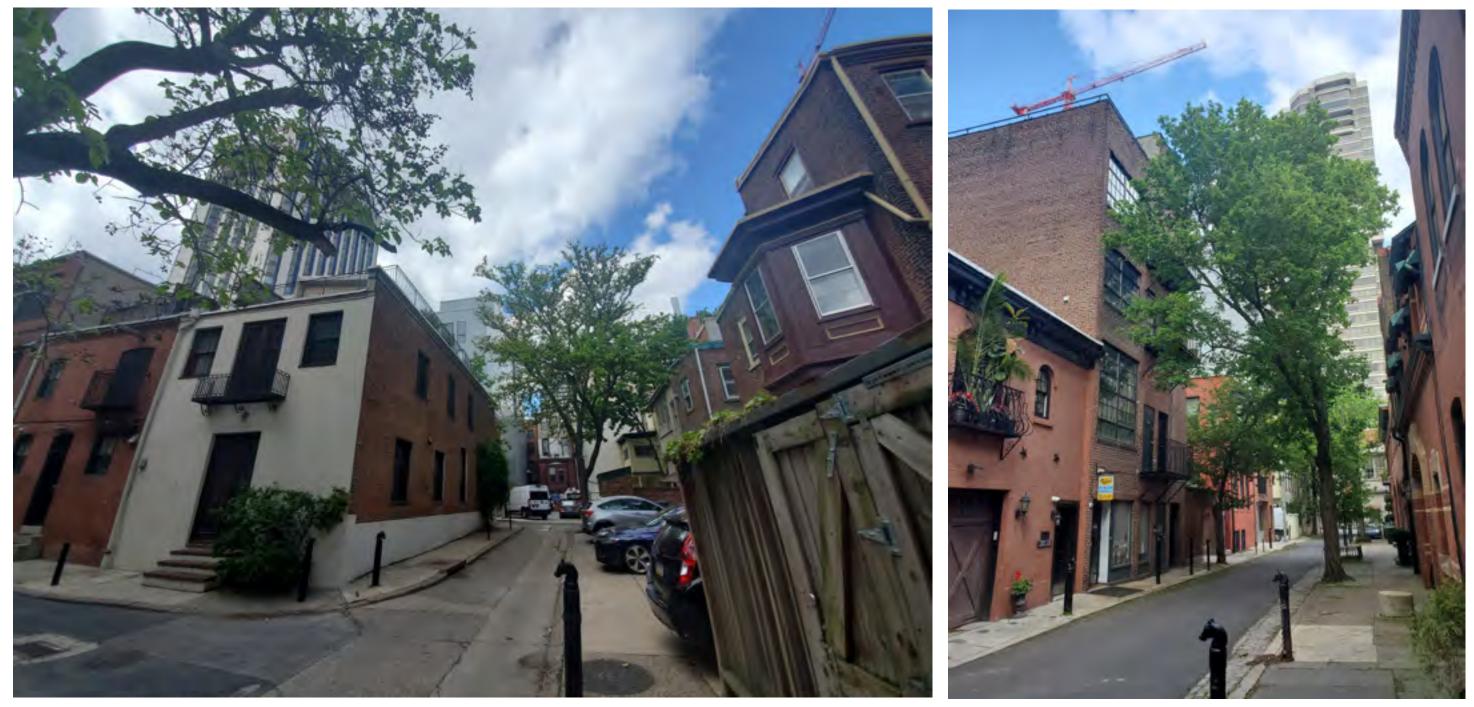

Chancellor Street View 2008 Walnut St Lot

2008 Walnut St

Philadelphia PA

Existing Conditions Mar 11, 2021

Chancellor Street Looking West

S Woodstock St Looking North Towards Chancellor St And Lot

Philadelphia PA

Chancellor Street Looking East

> Existing Conditions Mar 11, 2021

S Woodstock St Looking North Towards Chancellor St And Lot

2008 Walnut St

Philadelphia PA

Chancellor Street Looking East

> Existing Conditions Mar 11, 2021