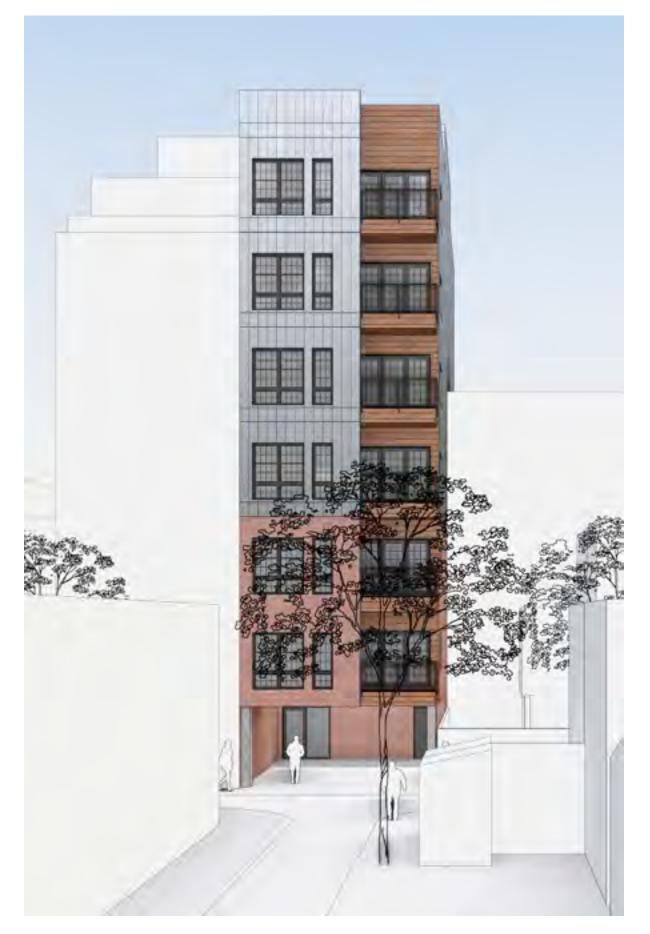

### BACKGROUND:

This application proposes to construct a seven-story building to be located on the vacant area at the rear of 2008 Walnut Street. The new construction would face Chancellor Street and would not connect to the historic building. As proposed, the building would be seven stories and contain 13 residential units. It would have a roof deck for residential use, on-site and off-site parking, and mechanical basement space. The proposed cladding materials are brick at the first three floors of the building and metal standing seam siding for the upper floors. The windows would be a black aluminum clad with simulated divided lites. It would have an open parking area at the first floor.

The proposed materials would be brick at the first 3 floors of the building, to hold the line of the residential scale of the structures on the opposite side of the street. Above that, the material would switch to a metal standing seam siding, vertical in orientation.

Windows would be a black aluminum clad with simulated divided lites, similar in layout and design to the windows found at 2017 Chancellor. We feel the warehouse look of the windows at 2017 Chancellor would work best with the design of the proposed structure at 2008 Walnut.

Black metal railings would be installed at the proposed balcony, similar in design to the railings seen at both 2017 Chancellor and 2006 Chancellor. The balconies, soffits, and walls at the balconies recessed would be clad in a composite wood product to match the ton of the wood seen at 2006 Chancellor and 2019 Chancellor.

Proposed Rendering May 11, 2021

Philadelphia PA

Proposed Rendering May 11, 2021