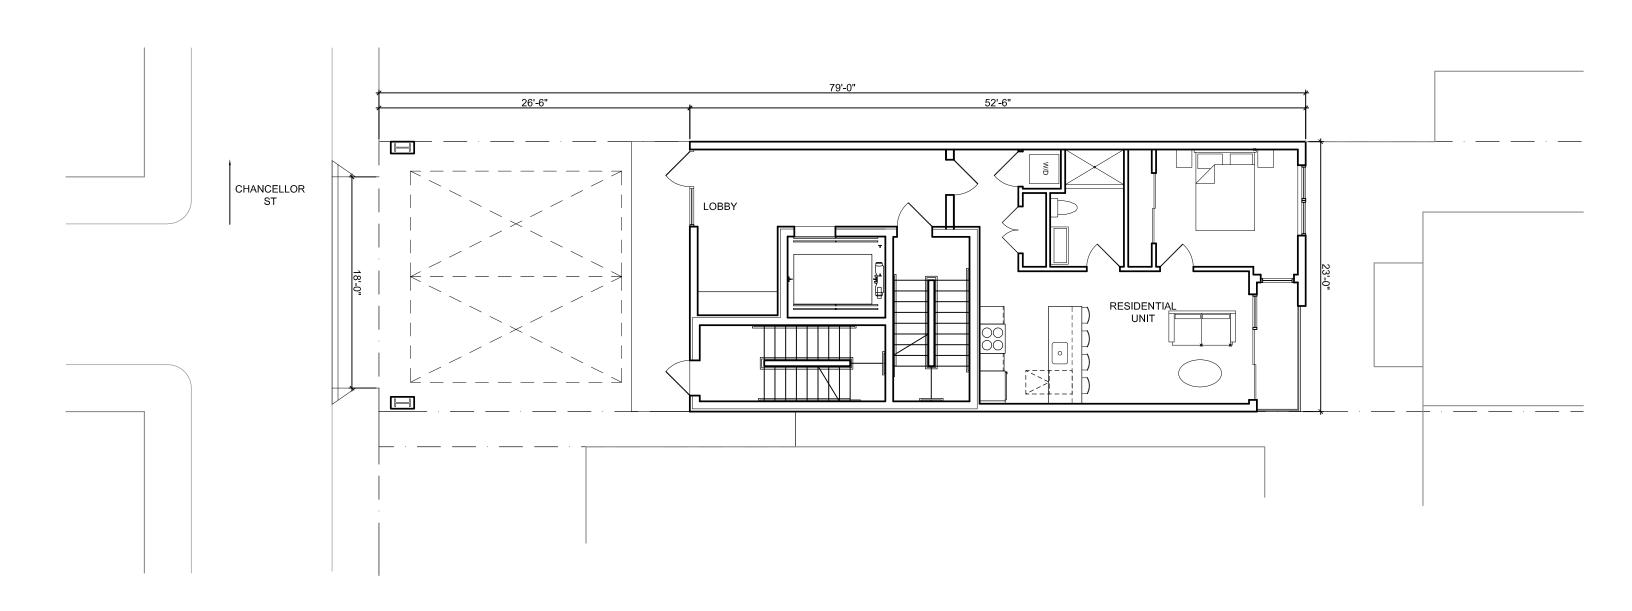

### BACKGROUND:

This application proposes to construct a seven-story building to be located on the vacant area at the rear of 2008 Walnut Street. The new construction would face Chancellor Street and would not connect to the historic building. As proposed, the building would be seven stories and contain 13 residential units. It would have a roof deck for residential use, on-site and off-site parking, and mechanical basement space. The proposed cladding materials are brick at the first three floors of the building and metal standing seam siding for the upper floors. The windows would be a black aluminum clad with simulated divided lites. It would have an open parking area at the first floor.

#### To Whom it May Concern

This submission is for the review of a proposed project at 2008 Walnut Street, for the lot area abutting Chancellor. The proposed project is for a 7 story apartment building with a total of 13 residential units. In addition to this, there will be a roof deck for residential use only, on-site and off-site parking, and mechanical basement space.

2006 Chancellor St

Philadelphia PA

WALNUT ST

Proposed Site Plan

May 11, 2021

Philadelphia PA

Philadelphia PA

Proposed First Floor Plan Scale: 1/8"=1'-0" May 11, 2021