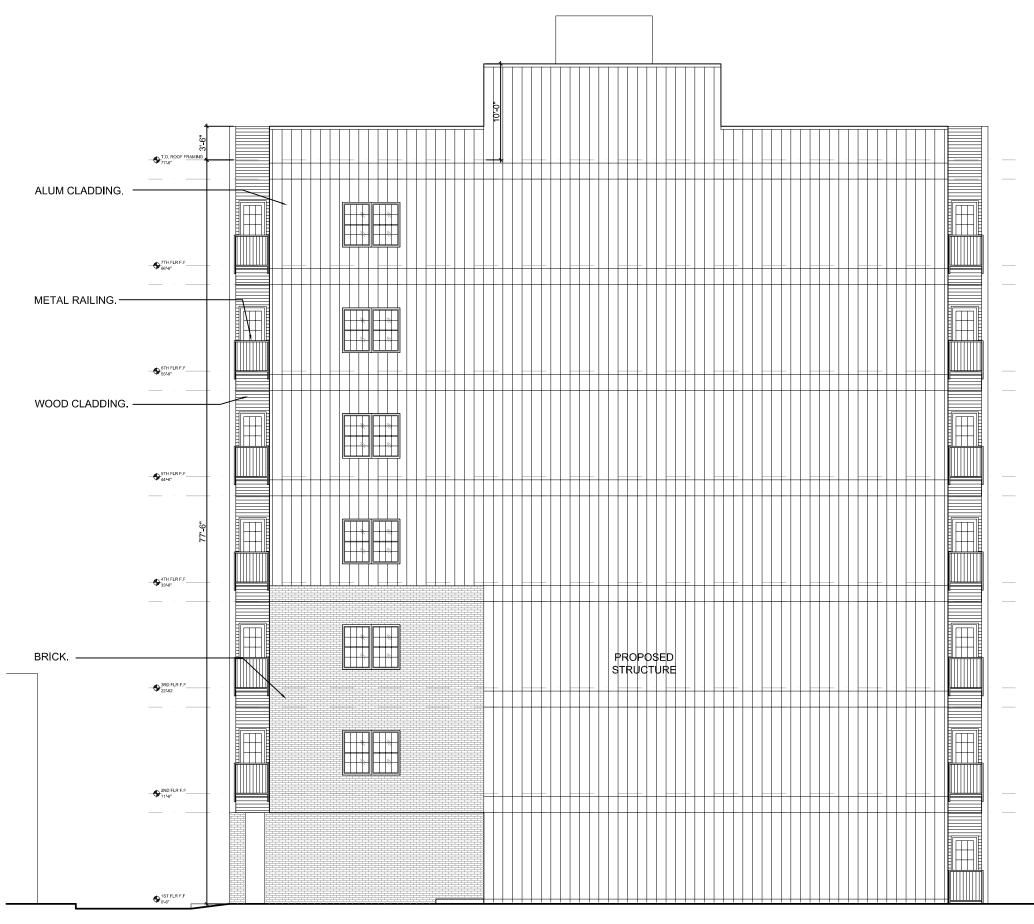

The proposed materials would be brick at the first 3 floors of the building, to hold the line of the residential scale of the structures on the opposite side of the street. Above that, the material would switch to a metal standing seam siding, vertical in orientation.

Windows would be a black aluminum clad with simulated divided lites, similar in layout and design to the windows found at 2017 Chancellor. We feel the warehouse look of the windows at 2017 Chancellor would work best with the design of the proposed structure at 2008 Walnut.

Black metal railings would be installed at the proposed balcony, similar in design to the railings seen at both 2017 Chancellor and 2006 Chancellor. The balconies, soffits, and walls at the balconies recessed would be clad in a composite wood product to match the ton of the wood seen at 2006 Chancellor and 2019 Chancellor.

Philadelphia PA

Philadelphia PA

**Proposed Elevations** 

Proposed East Elevation

2008 Walnut St

Philadelphia PA

EXISTING STRUCTURE TO REMAIN

Proposed Elevation