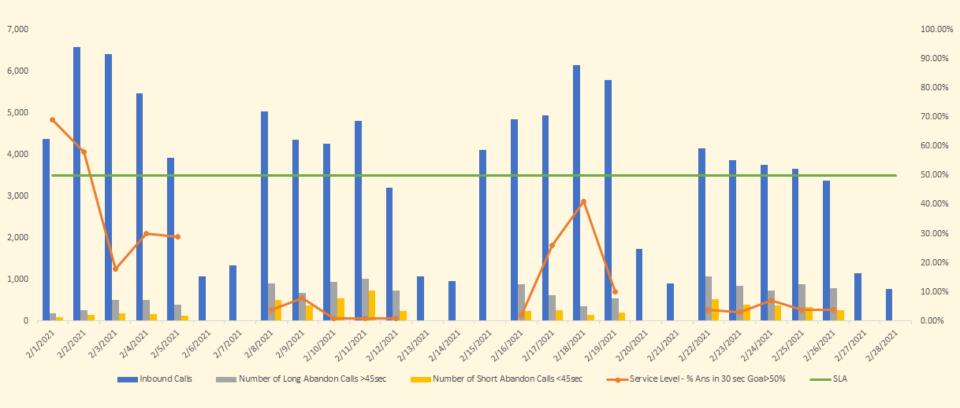

#### Philly311 Call Volume, Abandon and Service Level by Day

| February 2021                       | Week 1<br>2/1 to 2/5 | Week 2<br>2/8 to<br>2/12 | Week 3<br>2/16 to<br>2/19 | Week 4<br>2/22 to<br>2/26 |
|-------------------------------------|----------------------|--------------------------|---------------------------|---------------------------|
| Calls Handled                       | 7,458                | 7,811                    | 5,314                     | 6,898                     |
| Service Level (Goal 50%)            | 40.8%                | 3.0%                     | 19.8%                     | 4.4%                      |
| Average Speed of Answer (Goal <30s) | 0:13:58              | 0:12:17                  | 0:13:06                   | 0:13:42                   |
| Average Talk Time                   | 0:03:47              | 0:04:19                  | 0:04:42                   | 0:05:05                   |

"Service Level" is the percentage of calls answered in less than 30 seconds. Our goal is 50%. "Average Speed of Answer" is the average wait time the call experiences in queue.