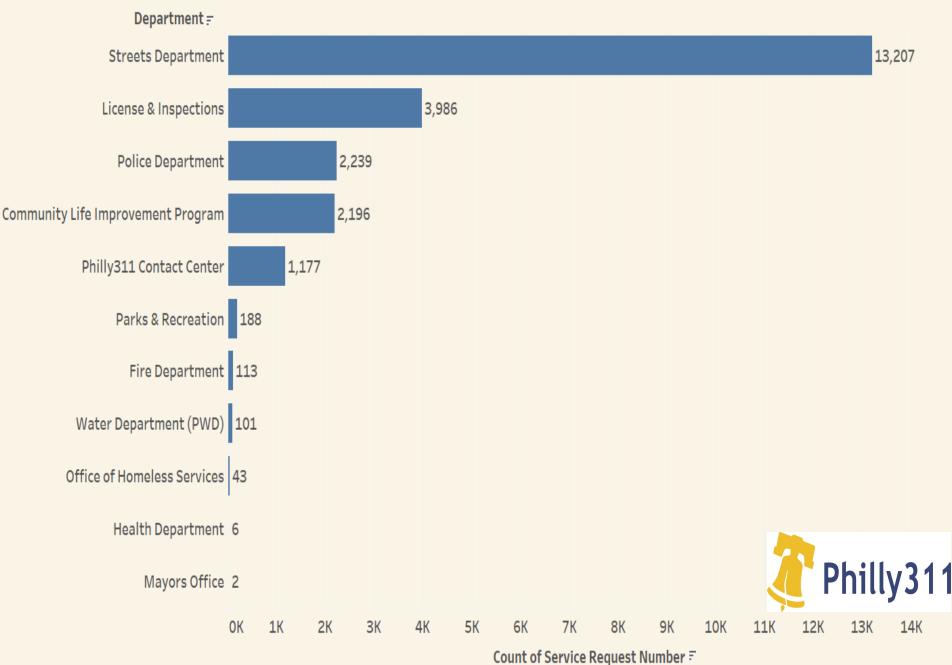

# **Monthly Report**

February 2021 Public

## Top 20 Service Requests of the 23,258 Total Cases Submitted



Count of Service Request Type 🗧

### Service Requests By Department



#### Top 20 Questions of the Total 17,626 Information Requests



#### Philly311 Call Volume, Abandon and Service Level by Day



| February 2021                       | Week 1<br>2/1 to 2/5 | Week 2<br>2/8 to<br>2/12 | Week 3<br>2/16 to<br>2/19 | Week 4<br>2/22 to<br>2/26 |
|-------------------------------------|----------------------|--------------------------|---------------------------|---------------------------|
| Calls Handled                       | 7,458                | 7,811                    | 5,314                     | 6,898                     |
| Service Level (Goal 50%)            | 40.8%                | 3.0%                     | 19.8%                     | 4.4%                      |
| Average Speed of Answer (Goal <30s) | 0:13:58              | 0:12:17