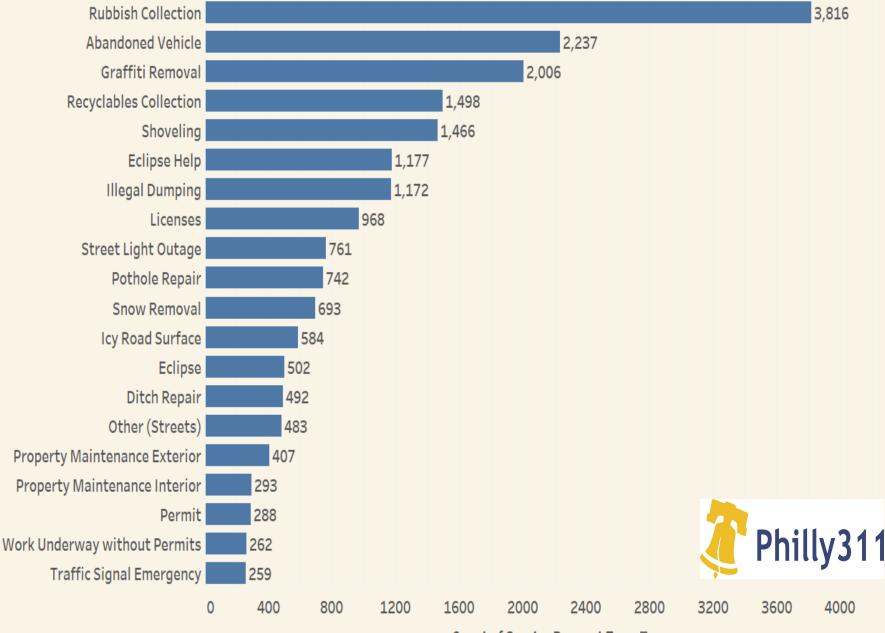

## Top 20 Service Requests of the 23,258 Total Cases Submitted

Count of Service Request Type 🗧