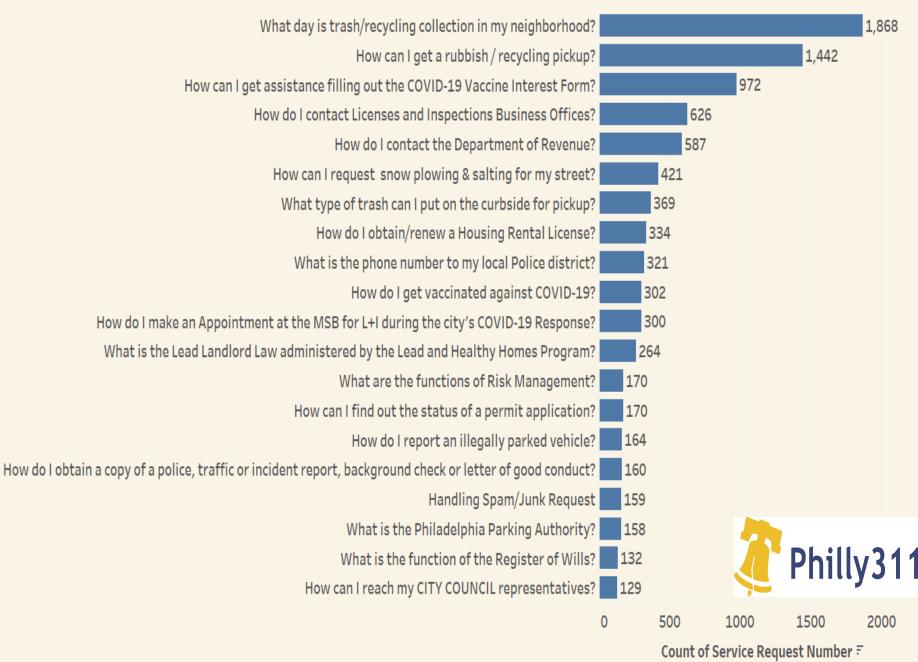

# **Monthly Report**

February 2021 Public

## Top 20 Service Requests of the 23,258 Total Cases Submitted



Count of Service Request Type 🗧

### Service Requests By Department



#### Top 20 Questions of the Total 17,626 Information Requests



#### Philly311 Call Volume, Abandon and Service Level by Day



| February 2021                       | Week 1<br>2/1 to 2/5 | Week 2<br>2/8 to<br>2/12 | Week 3<br>2/16 to<br>2/19 | Week 4<br>2/22 to<br>2/26 |
|-------------------------------------|----------------------|--------------------------|---------------------------|---------------------------|
| Calls Handled                       | 7,458                | 7,811                    | 5,314                     | 6,898                     |
| Service Level (Goal 50%)            | 40.8%                | 3.0%                     | 19.8%                     | 4.4%                      |
| Average Speed of Answer (Goal <30s) | 0:13:58              | 0:12:17                  | 0:13:06                   | 0:13:42                   |
| Av