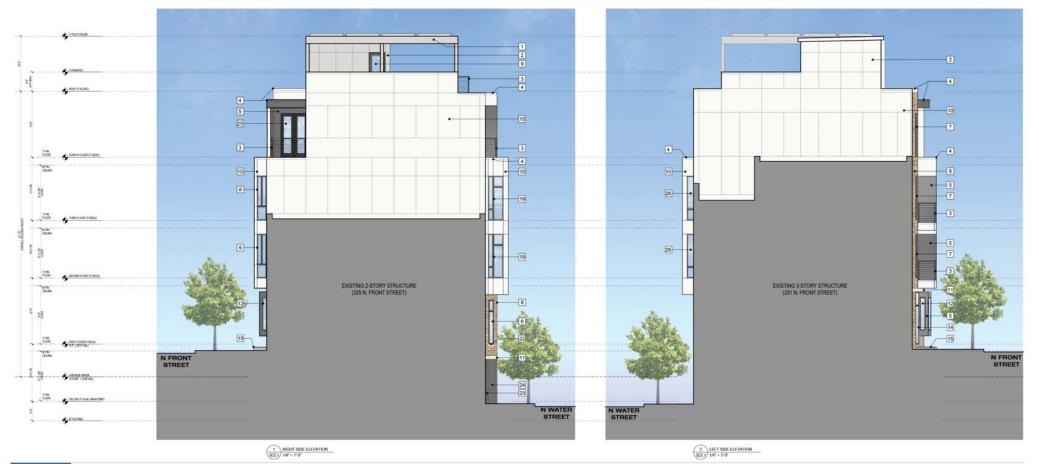

#### KEYNOTES

- 1. SOLAR COLLECTOR SUPPORT STRUCTURE, CLAD IN PVC TRIM (PRIMED/PAINTED
- OFFWHITE) SOLAR PANELS SET IN SILVER METAL FRAME 2. PILOT HOUSE BEYOND (OFF-WHITE METAL PANELS)
- 3. 42" HIGH METAL GUARDRAIL. PRIME / PAINT (BLACK)
- 4. 3 1/2" METAL COPING, COLOR TO MATCH METAL PANELS
- 5. METAL PANELS (CHARCOAL)
- FRENCH CASEMENT ALUM, CLAD WINDOWS (BLACK) WITH MULLED FIXED WINDOW BELOW - 2" METAL TRIM TO MATCH SURROUNDING METAL PANEL
- FRENCH CASEMENT ALUM, CLAD WINDOWS (BLACK) WITH MULLED FIXED WINDOW BELOW - 4" CAST STONE SILLS
- 8. 4" BRICK VENEER (TAN), PHC STAFF TO APPROVE BRICK SAMPLE
- FULL LITE FIBERGLASS DOOR, PRIME/PAINT (BLACK) 2" METAL TRIM TO MATCH SURROUNDING METAL PAINT

- 10. METAL PANELS (OFFWHITE) AT PROJECTED BAY & SOFFIT
- 11. 8" CAST STONE BAND
- PICTURE ALUM, CLAD WOOD WINDOW (BLACK) IN PROJECTED METAL PANEL CLAD BAY 20. WINDOW
- 13. UP/DN WALL MOUNTED LIGHT FIXTURE (BLACK)
- SOLID WOOD PANEL ENTRY DOOR (PRIME / PAINT BLACK) W/ FIXED SIDELITE AND MULLED TRANSOM (BLACK)
- 15. CAST STONE STEP / LANDING
- EGRESS COMPLIANT DOUBLE HUNG WINDOW (BLACK) WITHIN WELL WITH GALV. GRATING ABOVE, FLUSH WITH SIDEWALK
- FOLDING DOOR SYSTEM (BLACK) 2" METAL TRIM TO MATCH SURROUNDING METAL PANEL
- CASEMENT ALUM, CLAD WINDOW (BLACK) 2" METAL TRIM TO MATCH SURROUNDING METAL PANEL
- MULLED WINDOW ASSEMBLY (BLACK) CASEMENT, FIXED, FIXED 2" METAL TRIM TO MATCH SURROUNDING METAL PANEL
- FULL LITE FIBERGLASS SLIDING DOOR, PRIME/PAINT (BLACK) 2" METAL TRIM TO MATCH SURROUNDING METAL PANEL
- 1. MULLED WINDOW ASSEMBLY (BLACK) FIXED OVER FIXED
- 22. 4" CAST STONE SILL PER ELEVATION
- 23. SOLID WOOD PANEL ENTRY DOOR (PRIME / PAINT BLACK)
- 24. OVERHEAD GARAGE DOOR (BLACK)
- FULL LITE FIBERGLASS FRENCH DOOR, PRIME/PAINT (BLACK) 2" METAL TRIM TO MATCH SURROUNDING METAL PANEL
- MULLED WINDOW ASSEMBLY (BLACK) CASEMENT, CASEMENT 2" METAL TRIM TO MATCH SURROUNDING METAL PANEL