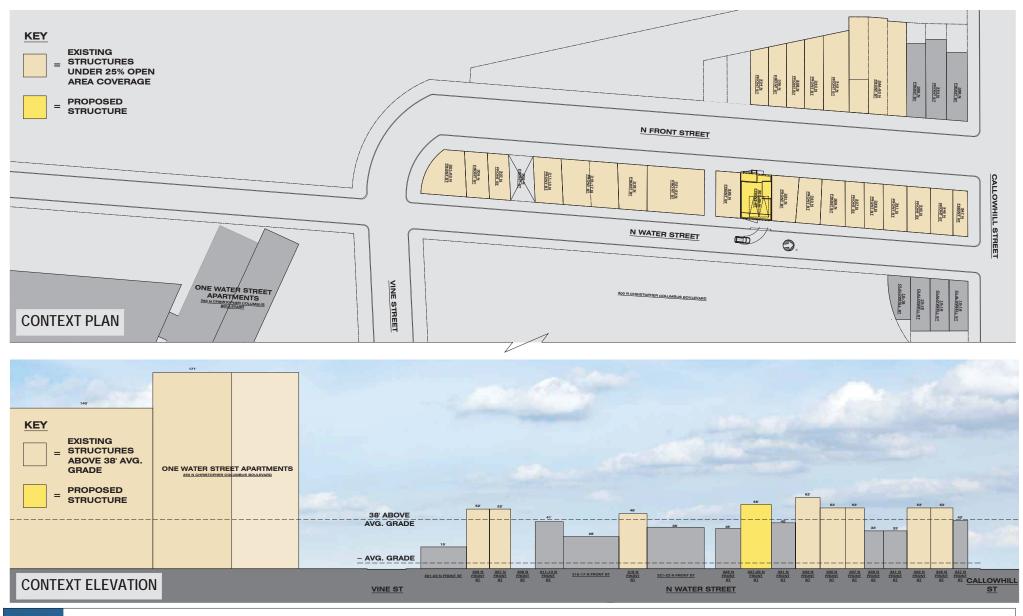

#### BACKGROUND:

This application proposes to construct a four-story building with a pilot house and roof deck on a currently vacant lot. The Historical Commission's jurisdiction is limited to review and comment because the lot has been vacant since the designation of the district and is considered an "undeveloped" site. The height of the main portion of the building would be approximately 52 feet above average grade, with the pilot house extending an additional 10 feet in height. The grade of Water Street is lower than that of N. Front Street. The building would be clad in brown/tan brick and feature metal panel-clad bay windows and recessed balconies. The N. Front Street elevation would feature a residential entrance and sidelite, while the rear along Water Street would feature a double-width garage door and single entry door. The staff notes that both blocks of N. Front Street and N. Water Street are historically paved with granite block and are designated as part of the Historic Street Paving Thematic District.

#### STANDARDS FOR REVIEW:

- Standard 9: New additions, exterior alterations, or related new construction will not destroy historic materials, features, and spatial relationships that characterize the property. The new work will be differentiated from the old and will be compatible with the historic materials, features, size, scale and proportion, and massing to protect the integrity of the property and its environment.
  - The proposed construction is generally in keeping with the scale and massing of the Old City Historic District, which includes a range of building sizes. The use of brick is consistent with the district as well. The use of metal panels and bays and recessed balconies is not consistent with the district. The application partially complies with this Standard.