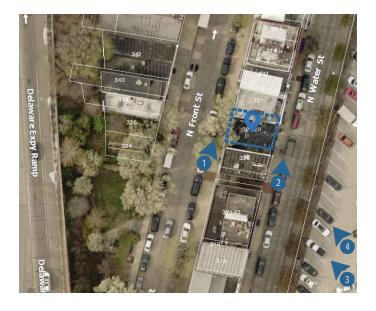

#### BACKGROUND:

This application proposes to construct a four-story building with a pilot house and roof deck on a currently vacant lot. The Historical Commission's jurisdiction is limited to review and comment because the lot has been vacant since the designation of the district and is considered an "undeveloped" site. The height of the main portion of the building would be approximately 52 feet above average grade, with the pilot house extending an additional 10 feet in height. The grade of Water Street is lower than that of N. Front Street. The building would be clad in brown/tan brick and feature metal panel-clad bay windows and recessed balconies. The N. Front Street elevation would feature a residential entrance and sidelite, while the rear along Water Street would feature a double-width garage door and single entry door. The staff notes that both blocks of N. Front Street and N. Water Street are historically paved with granite block and are designated as part of the Historic Street Paving Thematic District.

#### SCOPE OF WORK:

Construct four-story building with roof deck and pilot house