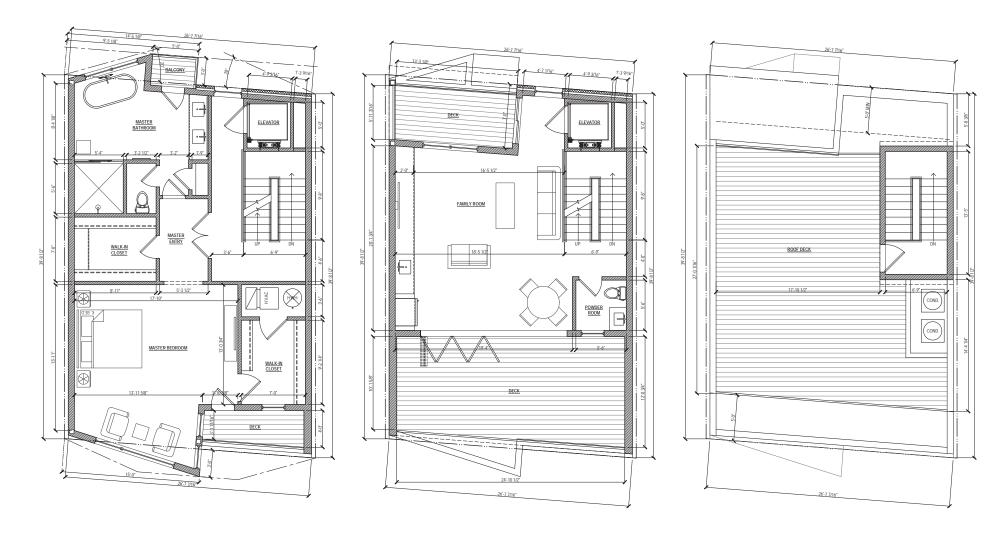

SD1.0 FLOOR PLANS

327-29 N FRONT ST Philadelphia, PA

3RD FLOOR PLAN 4TH FLOOR PLAN ROOF PLAN

SD1.1 FLOOR PLANS