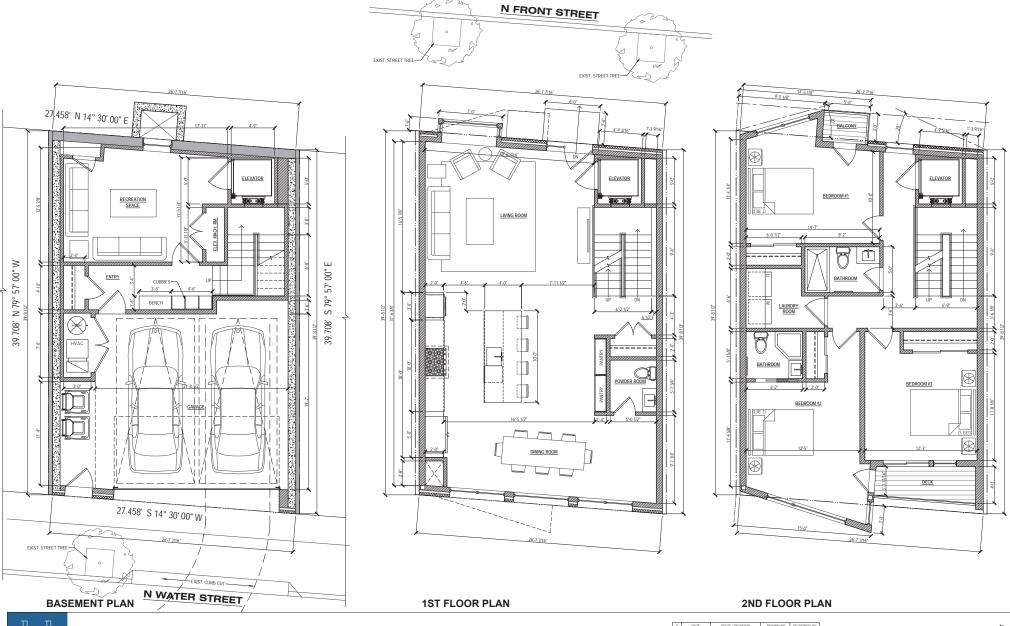

#### BACKGROUND:

This application proposes to construct a four-story building with a pilot house and roof deck on a currently vacant lot. The Historical Commission's jurisdiction is limited to review and comment because the lot has been vacant since the designation of the district and is considered an "undeveloped" site. The height of the main portion of the building would be approximately 52 feet above average grade, with the pilot house extending an additional 10 feet in height. The grade of Water Street is lower than that of N. Front Street. The building would be clad in brown/tan brick and feature metal panel-clad bay windows and recessed balconies. The N. Front Street elevation would feature a residential entrance and sidelite, while the rear along Water Street would feature a double-width garage door and single entry door. The staff notes that both blocks of N. Front Street and N. Water Street are historically paved with granite block and are designated as part of the Historic Street Paving Thematic District.

#### SCOPE OF WORK:

Construct four-story building with roof deck and pilot house