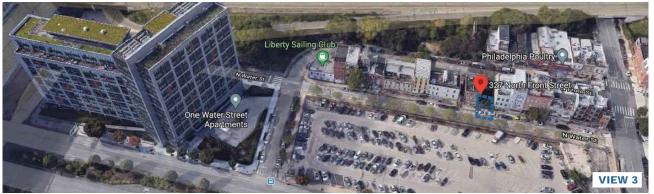

ADDRESS: 327-29 N FRONT ST

Proposal: Construct townhouse on vacant lot Review Requested: Review and Comment

Owner: 327-29 N Front Street LLC

Applicant: Rustin Ohler, Harman Deutsch Ohler Architecture

History: vacant lot

Individual Designation: none

District Designation: Old City Historic District, non-contributing, 12/12/2003

Staff Contact: Laura DiPasquale, laura.dipasquale@phila.gov

#### BACKGROUND:

This application proposes to construct a four-story building with a pilot house and roof deck on a currently vacant lot. The Historical Commission's jurisdiction is limited to review and comment because the lot has been vacant since the designation of the district and is considered an "undeveloped" site. The height of the main portion of the building would be approximately 52 feet above average grade, with the pilot house extending an additional 10 feet in height. The grade of Water Street is lower than that of N. Front Street. The building would be clad in brown/tan brick and feature metal panel-clad bay windows and recessed balconies. The N. Front Street elevation would feature a residential entrance and sidelite, while the rear along Water Street would feature a double-width garage door and single entry door. The staff notes that both blocks of N. Front Street and N. Water Street are historically paved with granite block and are designated as part of the Historic Street Paving Thematic District.