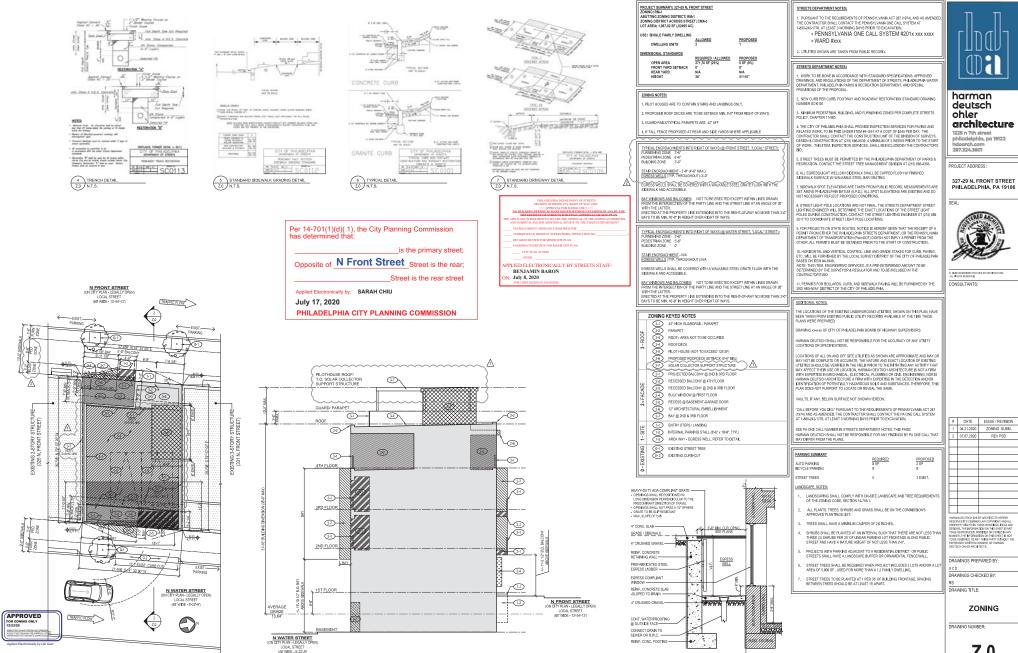

SD2.1

ZONING SITE SECTION
1/4" = 1"-0"

STREETS DEPARTMENT NOTES:

3 EGRESS WELL DETAIL Z.0 1/2" = 1'-0"

**Z.0** 

ZONING ONLY