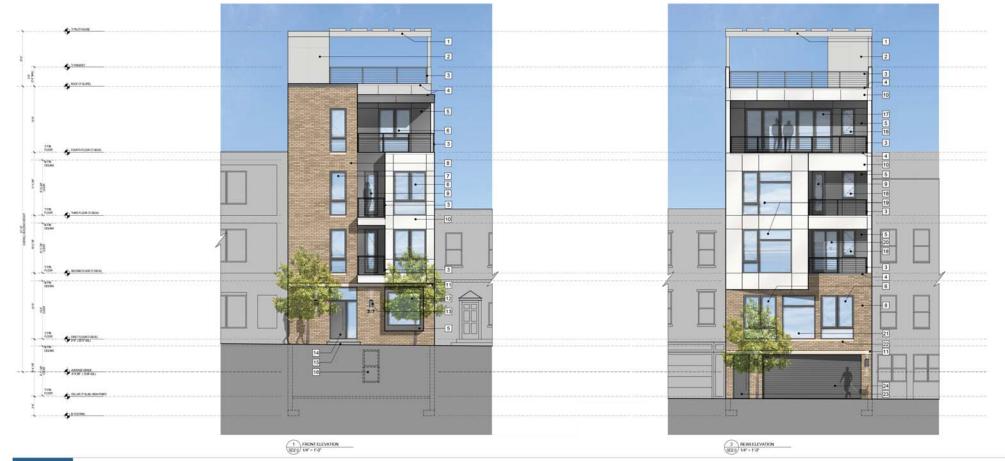

#### BACKGROUND:

This application proposes to construct a four-story building with a pilot house and roof deck on a currently vacant lot. The Historical Commission's jurisdiction is limited to review and comment because the lot has been vacant since the designation of the district and is considered an "undeveloped" site. The height of the main portion of the building would be approximately 52 feet above average grade, with the pilot house extending an additional 10 feet in height. The grade of Water Street is lower than that of N. Front Street. The building would be clad in brown/tan brick and feature metal panel-clad bay windows and recessed balconies. The N. Front Street elevation would feature a residential entrance and sidelite, while the rear along Water Street would feature a double-width garage door and single entry door. The staff notes that both blocks of N. Front Street and N. Water Street are historically paved with granite block and are designated as part of the Historic Street Paving Thematic District.

#### KEYNOTES:

- 1. SOLAR COLLECTOR SUPPORT STRUCTURE, CLAD IN PVC TRIM (PRIMED/PAINTED
- OFFWHITE) SOLAR PANELS SET IN SILVER METAL FRAME 2. PILOT HOUSE BEYOND (OFF-WHITE METAL PANELS)
- 42" HIGH METAL GUARDRAIL. PRIME / PAINT (BLACK)
- 4. 3 1/2" METAL COPING, COLOR TO MATCH METAL PANELS
- 5. METAL PANELS (CHARCOAL)
- FRENCH CASEMENT ALUM, CLAD WINDOWS (BLACK) WITH MULLED FIXED WINDOW BELOW - 2\* METAL TRIM TO MATCH SURROUNDING METAL PANEL
- FRENCH CASEMENT ALUM, CLAD WINDOWS (BLACK) WITH MULLED FIXED WINDOW BELOW - 4" CAST STONE SILLS
- 8. 4" BRICK VENEER (TAN), PHC STAFF TO APPROVE BRICK SAMPLE
- FULL LITE FIBERGLASS DOOR, PRIME/PAINT (BLACK) 2" METAL TRIM TO MATCH SURROUNDING METAL PANEL

- 10. METAL PANELS (OFFWHITE) AT PROJECTED BAY & SOFFIT
- 11. 8" CAST STONE BAND
- PICTURE ALUM, CLAD WOOD WINDOW (BLACK) IN PROJECTED METAL PANEL CLAD BAY 20. WINDOW
- 13. UP/DN WALL MOUNTED LIGHT FIXTURE (BLACK)
- SOLID WOOD PANEL ENTRY DOOR (PRIME / PAINT BLACK) W/ FIXED SIDELITE AND MULLED TRANSOM (BLACK)
- 15. CAST STONE STEP / LANDING
- EGRESS COMPLIANT DOUBLE HUNG WINDOW (BLACK) WITHIN WELL WITH GALV. GRATING ABOVE, FLUSH WITH SIDEWALK
- FOLDING DOOR SYSTEM (BLACK) 2" METAL TRIM TO MATCH SURROUNDING METAL PANEL
- CASEMENT ALUM, CLAD WINDOW (BLACK) 2" METAL TRIM TO MATCH SURROUNDING METAL DANIE!
- MULLED WINDOW ASSEMBLY (BLACK) CASEMENT, FIXED, FIXED 2" METAL TRIM TO MATCH SURROUNDING METAL PANEL
- FULL LITE FIBERGLASS SLIDING DOOR, PRIME/PAINT (BLACK) 2" METAL TRIM TO MATCH SURROUNDING METAL PANEL
- 1. MULLED WINDOW ASSEMBLY (BLACK) FIXED OVER FIXED
- 22. 4" CAST STONE SILL PER ELEVATION
- 23. SOLID WOOD PANEL ENTRY DOOR (PRIME / PAINT BLACK)
- 24. OVERHEAD GARAGE DOOR (BLACK)
- FULL LITE FIBERGLASS FRENCH DOOR, PRIME/PAINT (BLACK) 2° METAL TRIM TO MATCH SURROUNDING METAL PANEL
- MULLED WINDOW ASSEMBLY (BLACK) CASEMENT, CASEMENT 2" METAL TRIM TO MATCH SURROUNDING METAL PANEL