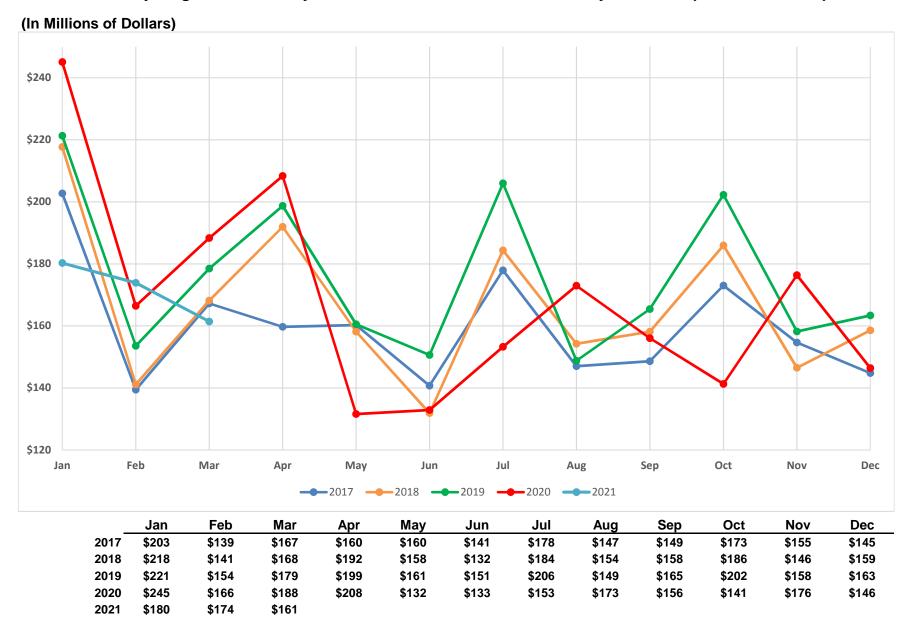

11.674.083

\$178,403,221

\$178,502,004

175,486

51,467

10.974.391

\$168,782,340

\$168,162,227

134,510

51,218

-69.1%

1682.4%

-14.3%

-11.4%

6.0%

3.8%

-4.4%

-7.6%

5.5%

5.5%

6.4%

30.5%

0.5%

5.7%

6.1%

-30.2%

154.8%

9.8%

-1.5%

-0.3%

(8.377.546)

10,087

799.837

-\$26,853,508

-\$21,458,112

3.738.968

177,870

847,380

\$161,430,611

\$166,861,773

12.116.513

\$188,284,119

\$188,319,886

167,783

47,543

Federal Government (includes US Post Office)

Other Governments

**Total from Taxpayer Database (TIPS)** 

Total from City's Accounting System (FAMIS)

Unclassified Accounts



Source: FAMIS

|                                                          | EV/ED 0004      |                 |                 |                 | FYID   | FYTD Growth Rate |        | 3-Yr Annualized | Difference     |
|----------------------------------------------------------|-----------------|-----------------|-----------------|-----------------|--------|------------------|--------|-----------------|----------------|
| NAICS Sector / Industry Group                            | FYTD 2021       | FYTD 2020       | FYTD 2019       | FYTD 2018       | 2021   | 2020             | 2019   | (FYTD 21-18)    | (FYTD 21-20)   |
| Construction                                             | 52,198,606      | 56,171,703      | 54,514,368      | 51,084,601      | -7.1%  | 3.0%             | 6.7%