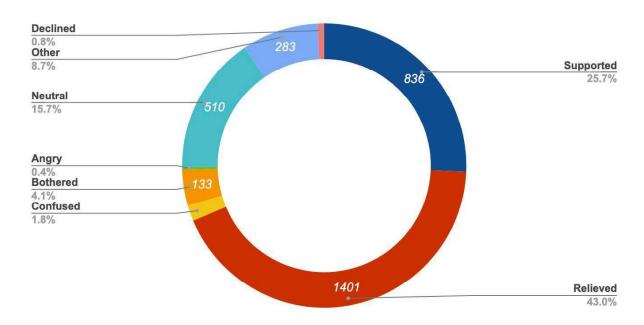

# How did it make you feel when the City of Philadelphia called and checked in about food access and other COVID-19 resources?