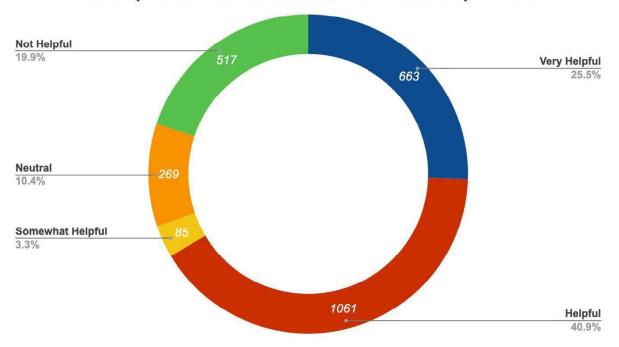

dots.

#### 5. Phone Bank Respondent Survey

This survey was conducted with Philadelphia residents who we had a conversation with during our initial phone banking efforts. These residents were called again and asked a series of questions in order to review the success of our phone bank program.

## **Philly Counts 2020 Action Fund Recipients**





## **Philly Counts 2020 Phone Banking Conversations**



> 75 - 85 > 65 - 75 > 55 - 65 > 45 - 55 No Value

# **Philly Counts 2020 Volunteers**





# **Philly Counts 2020 Volunteers & Phone Banking**





### Would you like to participate in the survey?



# How did it make you feel when the City of Philadelphia called and checked in about food access and other COVID-19 resources?



### How helpful was the information our volunteer provided?



### Have you felt lonely during this pandemic?



### Have there been any positive changes during COVID-19