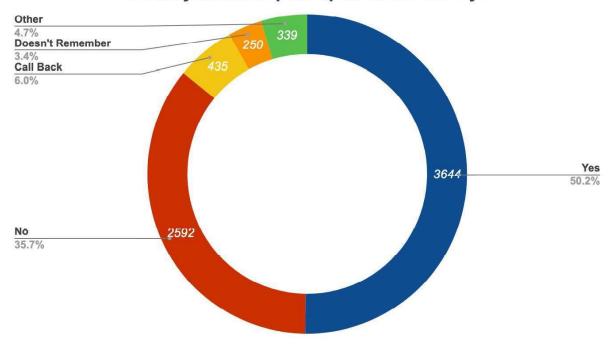

#### 5. Phone Bank Respondent Survey

This survey was conducted with Philadelphia residents who we had a conversation with during our initial phone banking efforts. These residents were called again and asked a series of questions in order to review the success of our phone bank program.

### Would you like to participate in the survey?