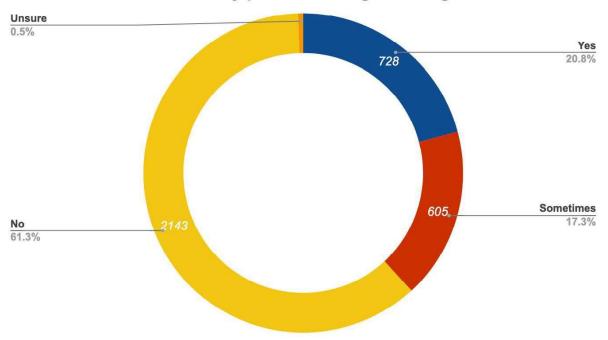

a conversation with during our initial phone banking efforts. These residents were called again and asked a series of questions in order to review the success of our phone bank program.

## **Philly Counts 2020 Action Fund Recipients**





## **Philly Counts 2020 Phone Banking Conversations**



> 75 - 85 > 65 - 75 > 55 - 65 > 45 - 55 No Value

# **Philly Counts 2020 Volunteers**





# **Philly Counts 2020 Volunteers & Phone Banking**





### Would you like to participate in the survey?



# How did it make you feel when the City of Philadelphia called and checked in about food access and other COVID-19 resources?



### How helpful was the information our volunteer provided?



### Have you felt lonely during this pandemic?



### Have there been any positive changes during COVID-19