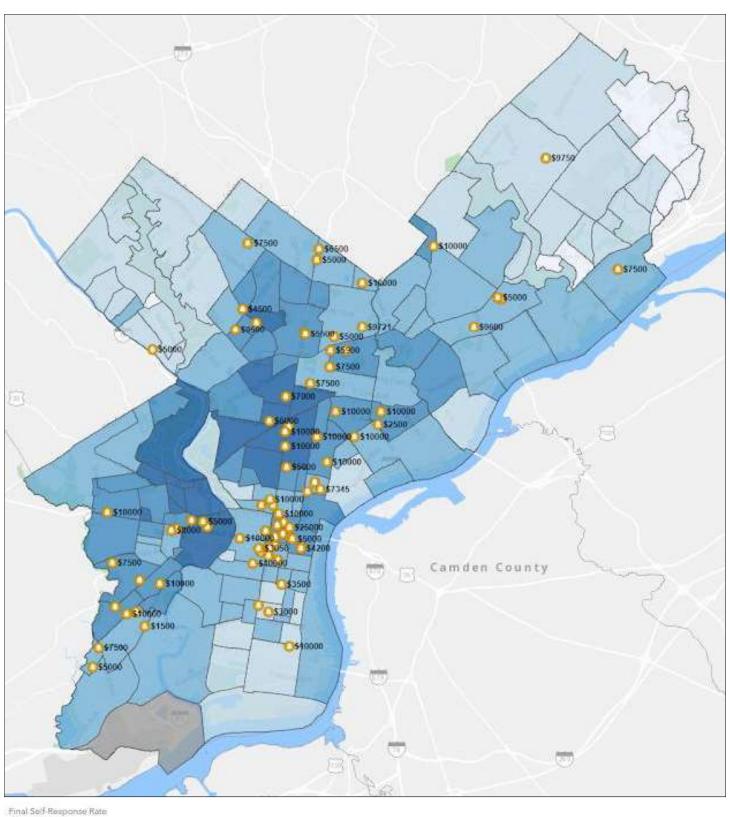

### 1. Action Fund Recipients Map

The map displays the organizations that received funding from the Philly Counts 2020 Action Fund as noted by the yellow bells and dollar amounts. The map of organizations is layered over the self-response rates across the city with the darkest blue representing the lowest rate.

## **Philly Counts 2020 Action Fund Recipients**