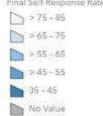

#### 3. Philly Counts 2020 Volunteers Map

The map displays Philly Counts volunteers as yellow dots. The map is layered over the self-response rates across the city with the darkest blue representing the lowest rate.

# **Philly Counts 2020 Volunteers**