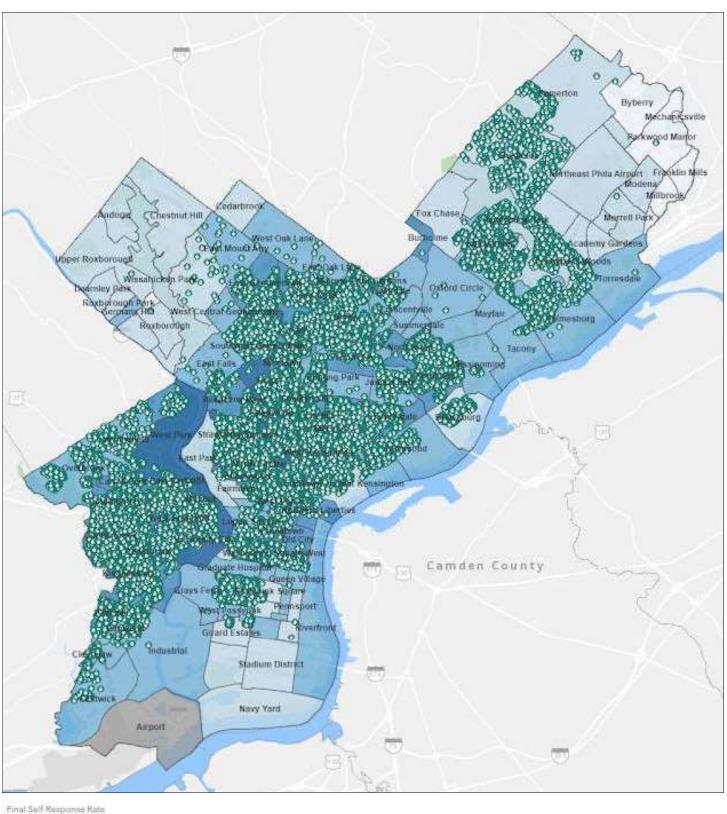

#### 2. Philly Counts 2020 Phone Banking Conversations Map

The map displays the conversations from our phone banking program. The green dots represent households we engaged over the phone. The map is layered over the self-response rates across the city with the darkest blue representing the lowest rate.

## **Philly Counts 2020 Phone Banking Conversations**

> 75 - 85 > 65 - 75 > 55 - 65 > 45 - 55 No Value