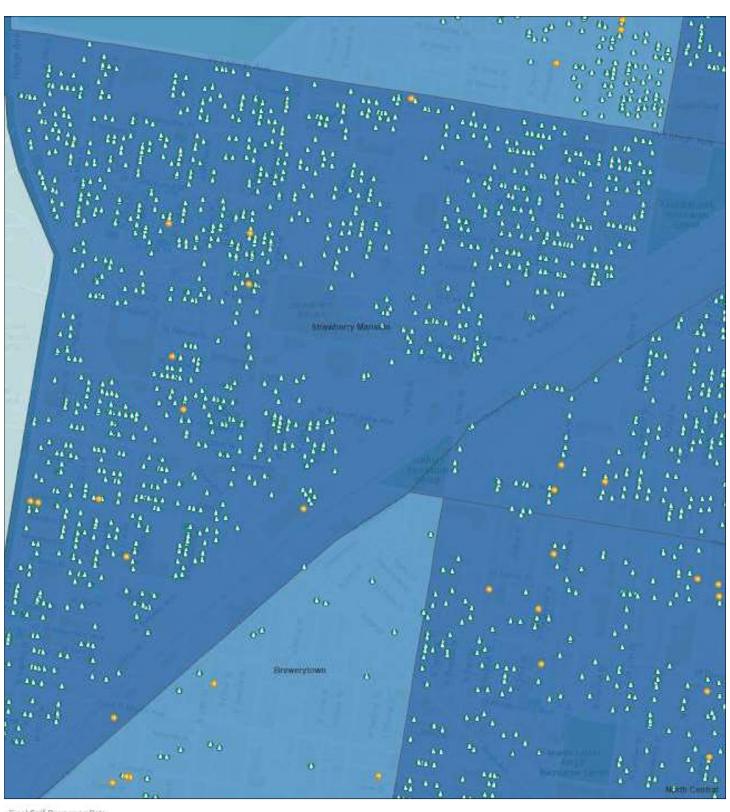

#### 4. Philly Counts 2020 Volunteers & Phone Banking Map

This is a zoomed in map of the Strawberry Mansion section of Philadelphia. This displays Philly Counts volunteers as green dots, and phone banking conversations as yellow dots.

# **Philly Counts 2020 Volunteers & Phone Banking**