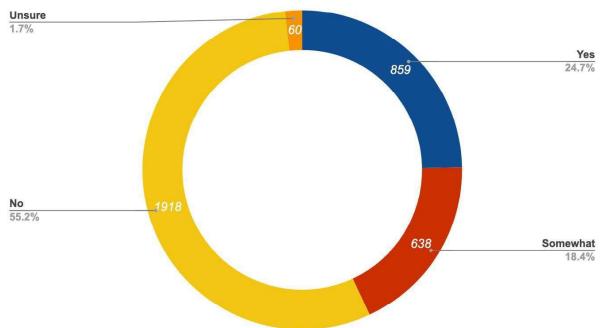

survey was conducted with Philadelphia residents who we had a conversation with during our initial phone banking efforts. These residents were called again and asked a series of questions in order to review the success of our phone bank program.

## **Philly Counts 2020 Action Fund Recipients**





## **Philly Counts 2020 Phone Banking Conversations**



> 75 - 85 > 65 - 75 > 55 - 65 > 45 - 55 No Value

# **Philly Counts 2020 Volunteers**





# **Philly Counts 2020 Volunteers & Phone Banking**





### Would you like to participate in the survey?



# How did it make you feel when the City of Philadelphia called and checked in about food access and other COVID-19 resources?



### How helpful was the information our volunteer provided?



### Have you felt lonely during this pandemic?



### Have there been any positive changes during COVID-19