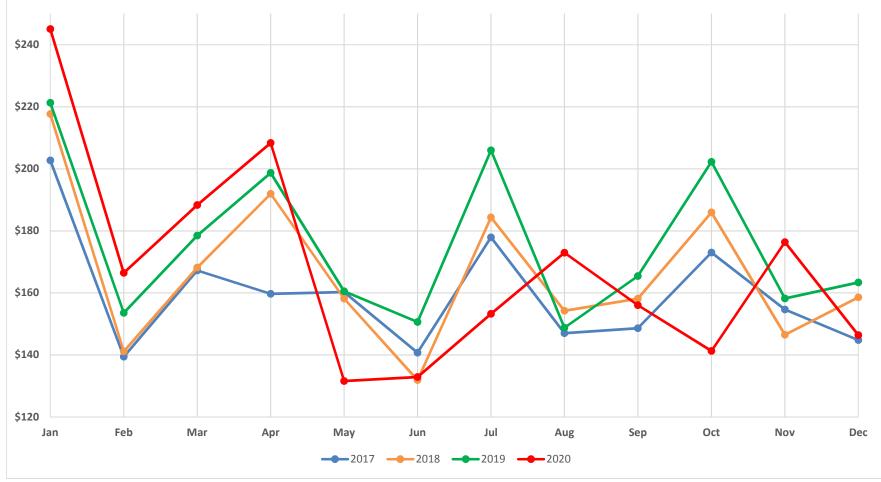

## Total PICA & City Wage Tax - Monthly

## (In Millions of Dollars)

| _    | Jan   | Feb   | Mar   | Apr   | Мау   | Jun   | Jul   | Aug   | Sep   | Oct   | Nov   | Dec   |
|------|-------|-------|-------|-------|-------|-------|-------|-------|-------|-------|-------|-------|
| 2017 | \$203 | \$139 | \$167 | \$160 | \$160 | \$141 | \$178 | \$147 | \$149 | \$173 | \$155 | \$145 |
| 2018 | \$218 | \$141 | \$168 | \$192 | \$158 | \$132 | \$184 | \$154 | \$158 | \$186 | \$146 | \$159 |
| 2019 | \$221 | \$154 | \$179 | \$199 | \$161 | \$151 | \$206 | \$149 | \$165 | \$202 | \$158 | \$163 |
| 2020 | \$245 | \$166 | \$188 | \$208 | \$132 | \$133 | \$153 | \$173 | \$156 | \$141 | \$176 | \$146 |