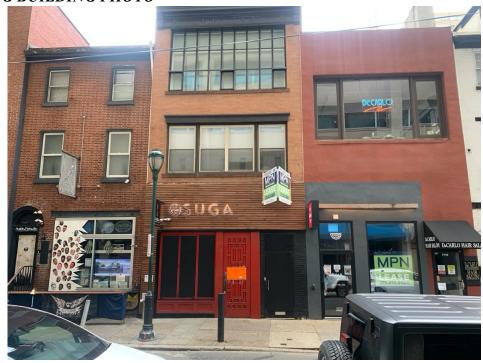

and would like to resubmit it.

Request for a single side alu. light box with the following dimension:

#### 144" L x 9"1/2 W x 36" H

Located at 1720 Sansom Street Philadelphia, PA 19103

The current sign of SUGA will be removed.

Attached are the required photographs including the new sign location, new sign rendering and location area photographs.

Thank you for your guidance in this matter, and I am readily available for any questions or further information you may require.

Jiarui Li 1720 Sansom St., Philadelphia, PA 19103 Royli@nmspress.com (610)605-7714

# The entire building



Right site of the building



Left site of the building



The view down the block to the right



The view down the block to the left



## The view across the street



#### **EXISITING BUILDING PHOTO**



### PROPOSAL SIGN