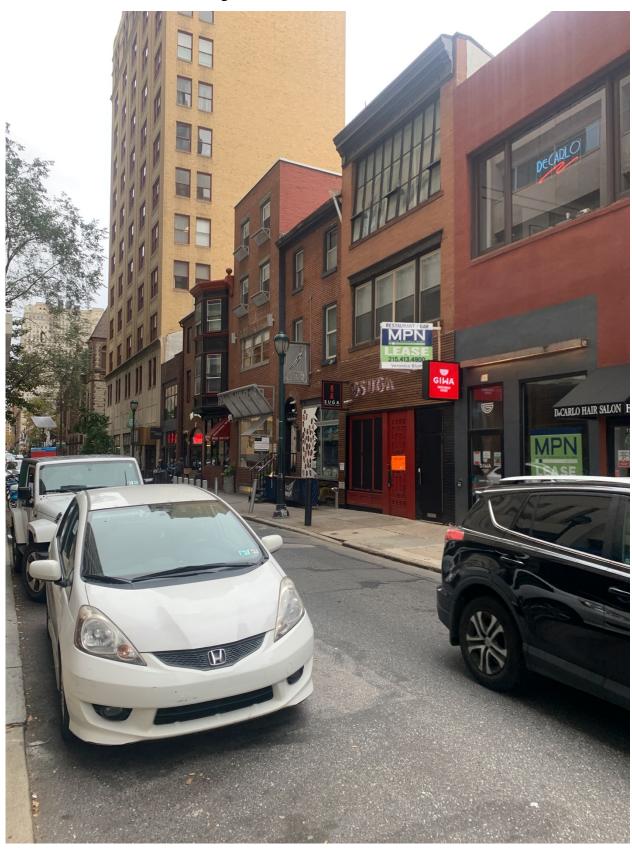

# The entire building

Right site of the building

Left site of the building

The view down the block to the right

The view down the block to the left