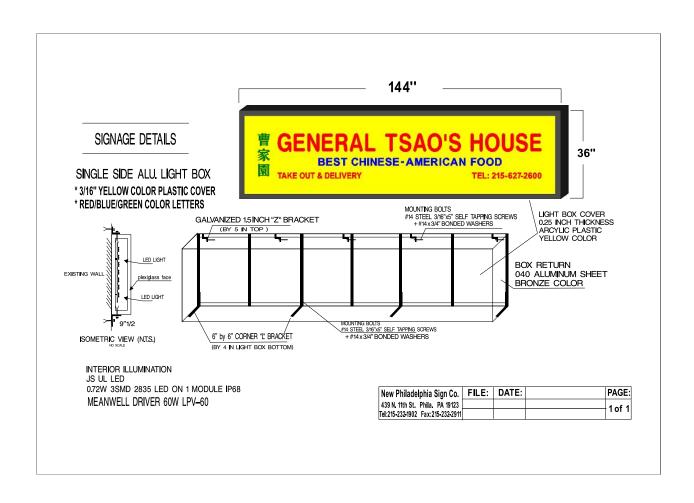

Request for a single side alu. light box with the following dimension:

#### 144" L x 9"1/2 W x 36" H

Located at 1720 Sansom Street Philadelphia, PA 19103

The current sign of SUGA will be removed.

Attached are the required photographs including the new sign location, new sign rendering and location area photographs.