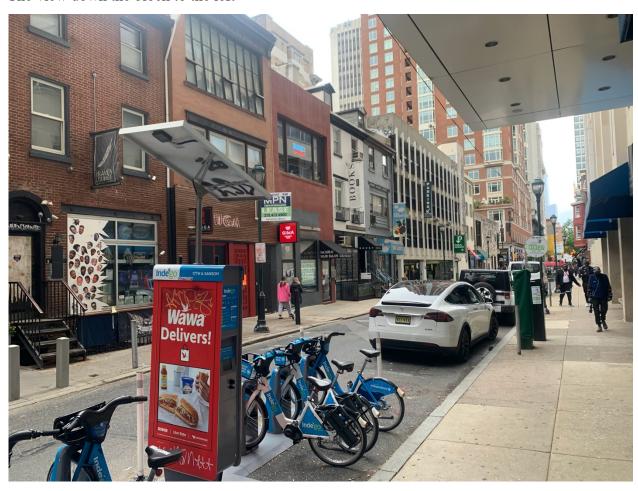

# The entire building

Right site of the building

Left site of the building

The view down the block to the right

The view down the block to the left