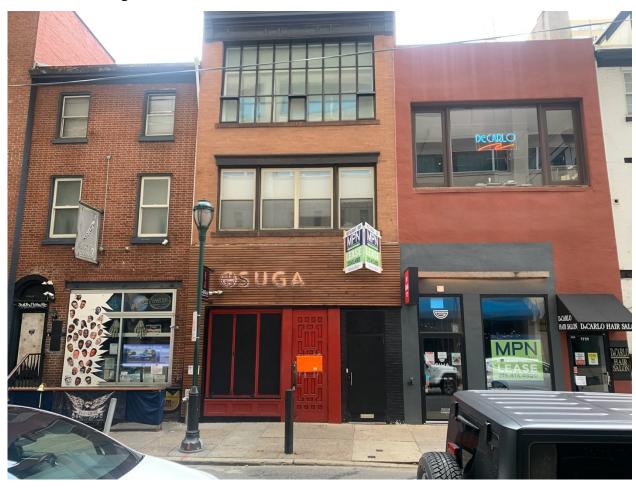

#### 144" L x 9"1/2 W x 36" H

Located at 1720 Sansom Street Philadelphia, PA 19103

The current sign of SUGA will be removed.

Attached are the required photographs including the new sign location, new sign rendering and location area photographs.

# The entire building

Right site of the building

Left site of the building

The view down the block to the right

The view down the block to the left

#### **EXISITING BUILDING PHOTO**