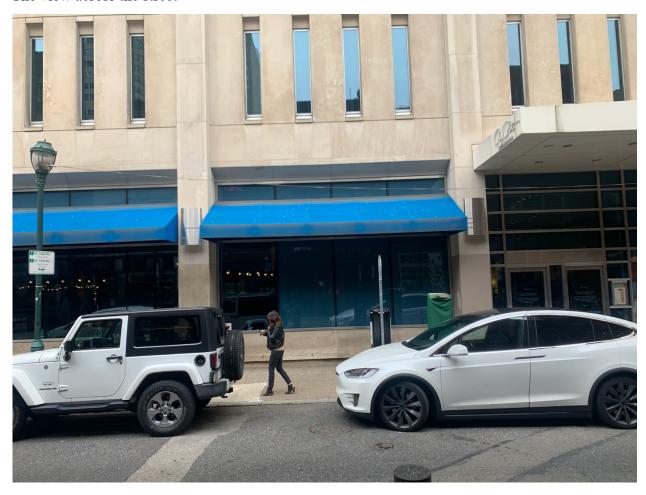

uggestions, we have edited our design and would like to resubmit it.

Request for a single side alu. light box with the following dimension:

#### 144" L x 9"1/2 W x 36" H

Located at 1720 Sansom Street Philadelphia, PA 19103

The current sign of SUGA will be removed.

Attached are the required photographs including the new sign location, new sign rendering and location area photographs.

Thank you for your guidance in this matter, and I am readily available for any questions or further information you may require.

Jiarui Li 1720 Sansom St., Philadelphia, PA 19103 Royli@nmspress.com (610)605-7714

# The entire building



Right site of the building



Left site of the building



The view down the block to the right



The view down the block to the left



## The view across the street



#### **EXISITING BUILDING PHOTO**



### PROPOSAL SIGN