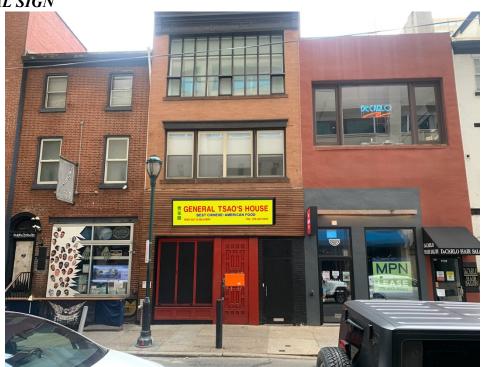

submit it.

Request for a single side alu. light box with the following dimension:

#### 144" L x 9"1/2 W x 36" H

Located at 1720 Sansom Street Philadelphia, PA 19103

The current sign of SUGA will be removed.

Attached are the required photographs including the new sign location, new sign rendering and location area photographs.

Thank you for your guidance in this matter, and I am readily available for any questions or further information you may require.

Jiarui Li 1720 Sansom St., Philadelphia, PA 19103 Royli@nmspress.com (610)605-7714

# The entire building



Right site of the building



Left site of the building



The view down the block to the right



The view down the block to the left



## The view across the street



#### **EXISITING BUILDING PHOTO**



### PROPOSAL SIGN