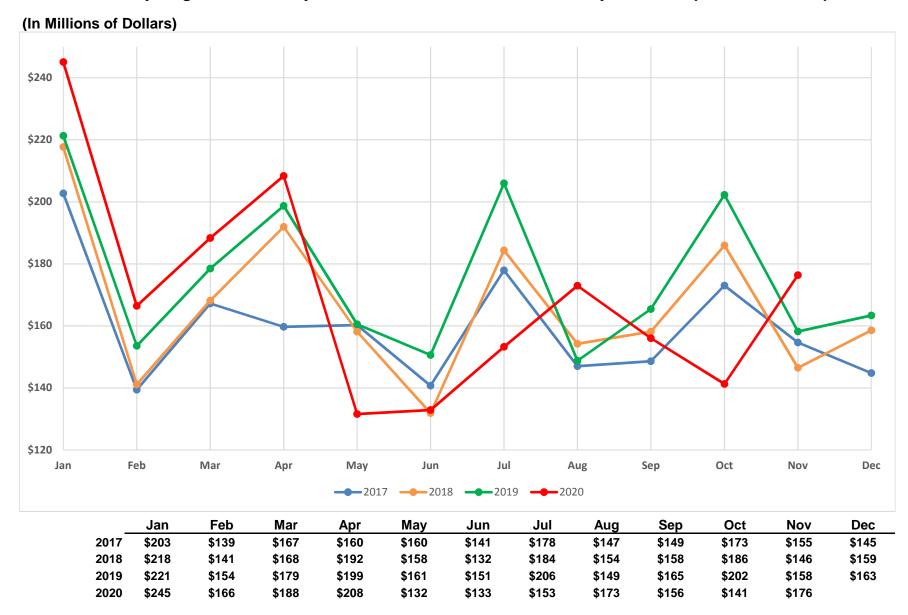

| 19.4%            | 69,128           |  |
| Unclassified Accounts                                      | 435,053              | 140,322              | 97,702        | 161,039       | 210.0%                           | 43.6%         | -39.3%         | 39.3%            | 294,731          |  |
| Total from Taxpayer Database (TIPS)                        | \$176,379,579        | \$158,205,112        | \$147,037,833 | \$154,689,466 | 11.5%                            | 7.6%          | -4.9%          | 4.5%             | \$18,174,467     |  |
| Total from City's Accounting System (FAMIS)                | \$176,650,542        | \$158,217,443        | \$146,480,066 | \$154,667,771 | 11.7%                            | 8.0%          | -5.3%          | 4.5%             | \$18,433,099     |  |



| NAICS Sector / Industry Group                            | EVED 0004     | EVED 2000     | EVED 0040     | EVED 2012     | FYTD Growth Rate (July - November) |       |        | 3-Yr Annualized | Difference    |
|----------------------------------------------------------|---------------|---------------|---------------|---------------|------------------------------------|-------|--------|-----------------|---------------|
| NAICS Sector / Industry Group                            | FYTD 2021     | FYTD 2020     | FYTD 2019     | FYTD 2018     | 2020                               | 2019  | 2018   | (FYTD 21-18)    | (FYTD 21-20)  |
| Construction                                             | 29,939,346    | 31,886,530    | 31,092,899    | 29,108,402    | -6.1%