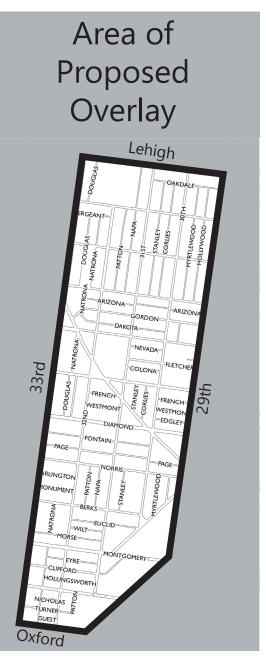

The Strawberry Mansion Neighborhood Coalition has asked the City to create design standards for new buildings and for the outside of existing buildings, in the East Park section of Strawberry Mansion. Please send questions to Planning@phila.gov before the meeting and we will answer them live. At the meeting you'll learn what this means to your community. You'll have the opportunity to ask any questions. For more information about the overlay, see: <a href="https://tinyurl.com/yxbaukgy">https://tinyurl.com/yxbaukgy</a>