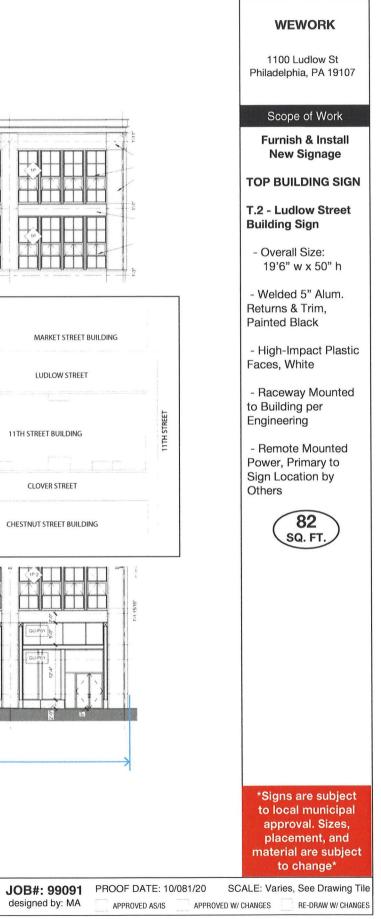

(ACE Sign CO.)

Customer / Job Site

\*Proofs will predict design layout, text accuracy, image proportion and placement. Colors on a digital screen or printed proof may not reflect actual color.

| T.2<br>SCALE: NTS                                                                                                                                                                                                                                                          | EVATION - Sign Location                                                                                          | 1 |           |  |                |                                       |
|----------------------------------------------------------------------------------------------------------------------------------------------------------------------------------------------------------------------------------------------------------------------------|------------------------------------------------------------------------------------------------------------------|---|-----------|--|----------------|---------------------------------------|
|                                                                                                                                                                                                                                                                            | and the second |   | - <u></u> |  |                |                                       |
|                                                                                                                                                                                                                                                                            |                                                                                                                  |   |           |  |                |                                       |
|                                                                                                                                                                                                                                                                            |                                                                                                                  |   |           |  |                |                                       |
|                                                                                                                                                                                                                                                                            |                                                                                                                  |   |           |  |                | N                                     |
| 128'                                                                                                                                                                                                                                                                       |                                                                                                                  |   |           |  |                | 9                                     |
|                                                                                                                                                                                                                                                                            |                                                                                                                  |   |           |  |                | STEPHEN GRARD<br>BUILDING<br>BUILDING |
|                                                                                                                                                                                                                                                                            |                                                                                                                  |   |           |  |                | 1.2 сн                                |
|                                                                                                                                                                                                                                                                            |                                                                                                                  |   |           |  |                |                                       |
|                                                                                                                                                                                                                                                                            |                                                                                                                  |   |           |  |                |                                       |
|                                                                                                                                                                                                                                                                            |                                                                                                                  |   | DI Sen    |  |                |                                       |
| <u> </u>                                                                                                                                                                                                                                                                   |                                                                                                                  |   |           |  |                |                                       |
|                                                                                                                                                                                                                                                                            |                                                                                                                  |   |           |  |                |                                       |
| This design belongs to the ACE SIGN CO. and becomes the property of the customer only upon completion of an order, and is otherwise not to be used in whole or in part without written permission of ACE SIGN CO. • 2540 S. 1ST ST. • SPRINGFIELD, IL 62704 • 217 522-8417 |                                                                                                                  |   |           |  | <b>J(</b><br>d |                                       |