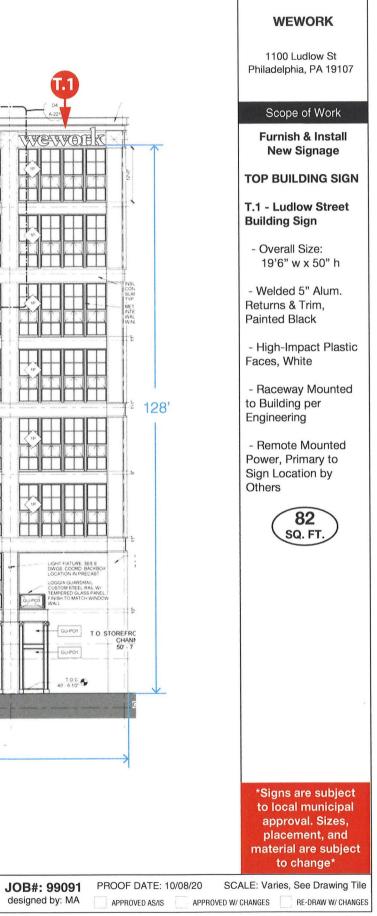

T.1 NORTH ELEVATION - Sign Location SCALE: NTS

| STEPHEN GIRARD<br>BUILDING |                                           |  |           |  |  |
|----------------------------|-------------------------------------------|--|-----------|--|--|
|                            |                                           |  |           |  |  |
|                            | MARKET STREET BUILDING                    |  |           |  |  |
|                            | LUDLOW STREET                             |  |           |  |  |
|                            | 11TH STREET BUILDING                      |  |           |  |  |
|                            | CLOVER STREET<br>CHESTNUT STREET BUILDING |  |           |  |  |
| OC<br>- 11 34              |                                           |  |           |  |  |
|                            |                                           |  |           |  |  |
|                            |                                           |  | R         |  |  |
|                            | K                                         |  | —260' ——— |  |  |
|                            |                                           |  |           |  |  |