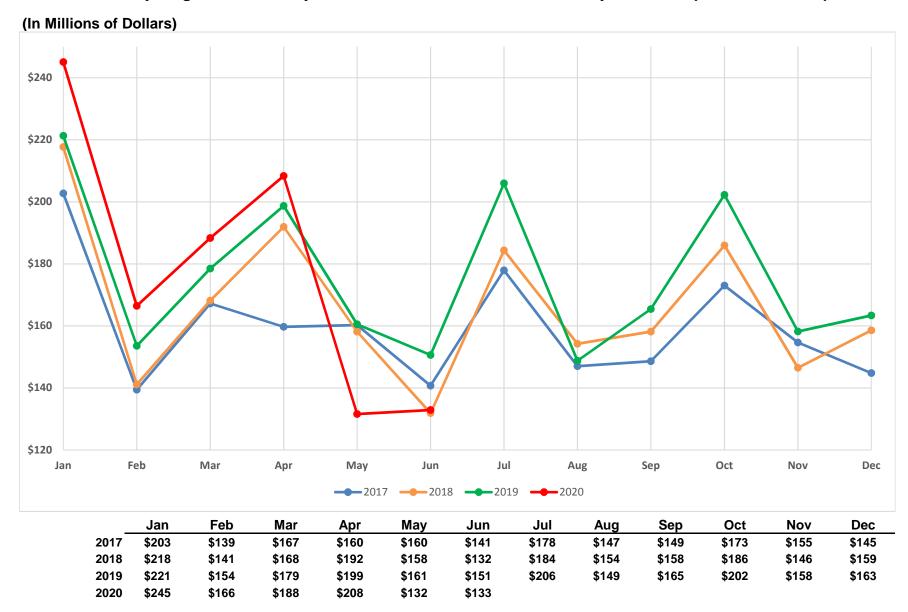

| Table 4: City of Philadelphia Wage Tax by Industry-       | zna waarter (April, | iviay, Juliej |               |                          |                    | City of Philadelphia Revenue Departme |                      |                               |                                |  |  |
|-----------------------------------------------------------|---------------------|---------------|---------------|--------------------------|--------------------|---------------------------------------|----------------------|-------------------------------|--------------------------------|--|--|
| NAICS Sector / Industry Group                             | Apr - Jun 20        | Apr - Jun 19  | Apr - Jun 18  | Apr - Jun 17             | <u>G</u><br>Qtr 20 | irowth Rate<br>Qtr 19                 | Qtr 18               | Difference<br>Qtr 20 - Qtr 18 |                                |  |  |
| Construction                                              | 13,573,573          | 17,375,922    | 16,497,544    | 16,551,514               | -21.9%             | 5.3%                                  | -0.3%                | Rate Qtr 20-17<br>-6.4%       | (3,802,348)                    |  |  |
| Manufacturing (includes headquarter offices & factories)  | 26,814,166          | 29,303,868    | 28,453,445    | 27,581,028               | -8.5%              | 3.0%                                  | 3.2%                 | -0.9%                         | (2,489,702)                    |  |  |
| Chemicals, Petroleum Refining                             | 3,680,092           | 4,826,944     | 5,511,124     | 5,050,776                | -23.8%             | -12.4%                                | 9.1%                 | -10.0%                        | (1,146,852)                    |  |  |
| Pharmaceuticals                                           | 6,925,279           | 6,707,068     | 5,589,112     | 5,539,870                | 3.3%               | 20.0%                                 | 0.9%                 | 7.7%                          | 218,212                        |  |  |
| Transportation Equipment                                  | 2,157,927           | 2,489,074     | 2,413,924     | 2,778,188                | -13.3%             | 3.1%                                  | -13.1%               | -8.1%                         | (331,147)                      |  |  |
| Food & Beverage Products                                  | 4,219,223           | 4,172,423     | 4,257,816     | 3,712,387                | 1.1%               | -2.0%                                 | 14.7%                | 4.4%                          | 46,799                         |  |  |
| Machinery, Electronic, and Other Electric Equipment       | 2,341,756           | 2,619,139     | 2,390,783     | 2,264,338                | -10.6%             | 9.6%                                  | 5.6%                 | 1.1%                          | (277,382)                      |  |  |
| Metal Manufacturing                                       | 1,795,281           | 2,145,041     | 2,309,191     | 2,216,182                | -16.3%             | -7.1%                                 | 4.2%                 | -6.8%                         | (349,760)                      |  |  |
| Miscellaneous Manufacturing                               | 5,694,608           | 6,344,179     | 5,981,494     | 6,019,287                | -10.2%             | 6.1%                                  | -0.6%                | -1.8%                         | (649,571)                      |  |  |
| Public Utilities                                          | 3,267,451           | 3,416,044     | 3.544.673     | 3,317,151                | -4.3%              | -3.6%                                 | 6.9%                 | -0.5%                         | (148,593)                      |  |  |
| ransportation and Warehousing                             | 15,390,857          | 17,804,500    | 16,854,180    | 15,383,552               | -13.6%             | 5.6%                                  | 9.6%                 | 0.0%                          | (2,413,644)                    |  |  |
| ransportation and warehousing                             | 14,643,633          | 16,272,135    | 14,728,071    | 14,334,007               | -10.0%             | 10.5%                                 | 2.7%                 | 0.7%                          | (1,628,502)                    |  |  |
| Publishing, Broadcasting, and Other Information           | 6,988,784           | 6,763,675     | 6,590,433     | 5,547,568                | 3.3%               | 2.6%                                  | 18.8%                | 8.0%                          | 225,109                        |  |  |
|                                                           | 9,633,213           |               |               |                          |                    |                                       | 1.7%                 |                               |                                |  |  |
| Wholesale Trade                                           |                     | 10,829,539    | 10,662,300    | 10,481,462               | -11.0%<br>10.1%    | 1.6%                                  |                      | -2.8%                         | (1,196,326)                    |  |  |
| Retail Trade                                              | 24,468,932          | 27,228,902    | 24,472,339    | 22,941,987               | -10.1%             | 11.3%                                 | 6.7%                 | 2.2%                          | (2,759,970)                    |  |  |
| Banking & Credit Unions                                   | 11,004,077          | 10,322,789    | 9,909,458     | 10,012,344               | 6.6%               | 4.2%                                  | -1.0%                | 3.2%                          | 681,288                        |  |  |
| Securities / Financial Investments                        | 16,862,022          | 15,088,547    | 16,619,233    | 13,767,156               | 11.8%              | -9.2%                                 | 20.7%                | 7.0%                          | 1,773,475                      |  |  |
| nsurance                                                  | 14,556,835          | 17,400,527    | 15,618,996    | 15,601,289               | -16.3%             | 11.4%                                 | 0.1%                 | -2.3%                         | (2,843,692)                    |  |  |
| Real Estate, Rental and Leasing                           | 6,762,038           | 7,965,099     | 7,464,380     | 6,954,323                | -15.1%             | 6.7%                                  | 7.3%                 | -0.9%                         | (1,203,061)                    |  |  |
| Health and Social Services                                | 108,116,500         | 108,657,157   | 102,530,896   | 98,683,408               | -0.5%              | 6.0%                                  | 3.9%                 | 3.1%                          | (540,657)                      |  |  |
| Hospitals                                                 | 53,712,112          | 53,482,054    | 52,228,996    | 51,998,141               | 0.4%               | 2.4%                                  | 0.4%                 | 1.1%                          | 230,057                        |  |  |
| Doctors, Dentists, and Other Health Practitioners         | 9,498,605           | 12,055,275    | 11,766,064    | 11,706,749               | -21.2%             | 2.5%                                  | 0.5%                 | -6.7%                         | (2,556,669)                    |  |  |
| Outpatient Care Centers and Other Health Services         | 17,712,125          | 18,462,249    | 16,677,860    | 15,157,377               | -4.1%              | 10.7%                                 | 10.0%                | 5.3%                          | (750,124)                      |  |  |
| Nursing & Personal Care Facilities                        | 10,922,683          | 10,306,415    | 9,735,873     | 9,411,376                | 6.0%               | 5.9%                                  | 3.4%                 | 5.1%                          | 616,268                        |  |  |
| Social Services                                           | 16,270,976          | 14,351,164    | 12,122,103    | 10,409,766               | 13.4%              | 18.4%                                 | 16.4%                | 16.1%                         | 1,919,812                      |  |  |
| Education                                                 | 44,714,703          | 48,454,747    | 47,899,028    | 43,601,363               | -7.7%              | 1.2%                                  | 9.9%                 | 0.8%                          | (3,740,044)                    |  |  |
| College and Universities                                  | 33,690,094          | 37,277,833    | 37,683,594    | 33,354,436               | -9.6%              | -1.1%                                 | 13.0%                | 0.3%                          | (3,587,738)                    |  |  |
| Elementary, Secondary Schools (except public schools)     | 7,761,294           | 7,662,610     | 7,030,893     | 7,138,602                | 1.3%               | 9.0%                                  | -1.5%                | 2.8%                          | 98,684                         |  |  |
| Other Educational Services                                | 3,263,315           | 3,514,305     | 3,184,540     | 3,108,325                | -7.1%              | 10.4%                                 | 2.5%                 | 1.6%                          | (250,990)                      |  |  |
| Professional Services                                     | 55,491,382          | 57,742,893    | 53,221,465    | 50,155,613               | -3.9%              | 8.5%                                  | 6.1%                 | 3.4%                          | (2,251,511)                    |  |  |
| Legal Services                                            | 14,838,016          | 17,599,846    | 16,558,281    | 15,549,197               | -15.7%             | 6.3%                                  | 6.5%                 | -1.5%                         | (2,761,831)                    |  |  |
| Management Consulting                                     | 10,976,091          | 10,918,690    | 9,944,174     | 8,835,865                | 0.5%               | 9.8%                                  | 12.5%                | 7.5%                          | 57,401                         |  |  |
| Engineering & Architectural Services                      | 6,331,352           | 6,403,447     | 6,126,013     | 5,914,047                | -1.1%              | 4.5%                                  | 3.6%                 | 2.3%                          | (72,095)                       |  |  |
| Computer                                                  | 5,796,514           | 5,564,923     | 5,105,789     | 4,762,552                | 4.2%               | 9.0%                                  | 7.2%                 | 6.8%                          | 231,591                        |  |  |
| Accounting, Auditing, Bookkeeping                         | 6,273,233           | 6,457,934     | 5,800,391     | 6,105,936                | -2.9%              | 11.3%                                 | -5.0%                | 0.9%                          | (184,701)                      |  |  |
| Advertising and Other Professional Services               | 11,276,176          | 10,798,052    | 9,686,817     | 8,988,015                | 4.4%               | 11.5%                                 | 7.8%                 | 7.9%                          | 478,124                        |  |  |
| lotels                                                    | 1,328,056           | 3,181,285     | 2,868,967     | 2,782,938                | -58.3%             | 10.9%                                 | 3.1%                 | -21.9%                        | (1,853,229)                    |  |  |
| Restaurants                                               | 8,646,309           | 14,377,035    | 13,803,650    | 13,025,789               | -39.9%             | 4.2%                                  | 6.0%                 | -12.8%                        | (5,730,726)                    |  |  |
| Sport Teams                                               | 4,838,093           | 6,342,299     | 5,035,068     | 3,722,271                | -23.7%             | 26.0%                                 | 35.3%                | 9.1%                          | (1,504,206)                    |  |  |
| Arts, Entertainment, and Other Recreation                 | 3,088,564           | 4,413,611     | 3,888,481     | 3,637,468                | -30.0%             | 13.5%                                 | 6.9%                 | -5.3%                         | (1,325,047)                    |  |  |
| Other Sectors                                             | 33,996,365          | 39,297,945    | 35,820,463    | 33,809,223               | -13.5%             | 9.7%                                  | 5.9%                 | 0.2%                          | (5,301,580)                    |  |  |
| Membership Organizations                                  | 9,777,868           | 10,058,735    | 9,783,228     | 9,430,537                | -2.8%              | 2.8%                                  | 3.7%                 | 1.2%                          | (280,866)                      |  |  |
| Employment/Outsourcing Agencies                           | 7,460,069           | 8,625,986     | 8,239,705     | 7,508,160                | -13.5%             | 4.7%                                  | 9.7%                 | -0.2%                         | (1,165,916)                    |  |  |
| Security and Investigation Services                       | 2,368,986           | 2,483,284     | 2,450,579     | 2,325,537                | -4.6%              | 1.3%                                  | 5.4%                 | 0.6%                          | (114,298)                      |  |  |
| Services to Buildings                                     | 2,559,176           | 2,899,559     | 2,643,217     | 2,639,289                | -11.7%             | 9.7%                                  | 0.1%                 | -1.0%                         | (340,383)                      |  |  |
| Miscellaneous Sectors                                     | 11,830,265          | 15,230,381    | 12,703,733    | 11,905,700               | -22.3%             | 19.9%                                 | 6.7%                 | -0.2%                         | (3,400,117)                    |  |  |
| Government                                                | 47,390,655          | 47,955,506    | 47,277,820    | 52,033,156               | -1.2%              | 1.4%                                  | -9.1%                | -3.1%                         | (564,851)                      |  |  |
| State Government (PA)                                     | 3,346,986           | 3,573,820     | 3,351,949     | 3,228,758                | -6.3%              | 6.6%                                  | 3.8%                 | 1.2%                          | (226,835)                      |  |  |
| City, School District, Local Quasi Govt.                  | 29,834,277          | 32,223,703    | 30,847,111    | 28,722,275               | -7.4%              | 4.5%                                  | 7.4%                 | 1.3%                          | (2,389,426)                    |  |  |
| Federal Government (includes US Post Office)              | 13,562,764          | 11,528,243    | 12,429,525    | 19,528,238               | 17.6%              | -7.3%                                 | -36.4%               | -11.4%                        | 2,034,521                      |  |  |
| Other Governments                                         |                     | 629,740       |               | 553,885                  |                    |                                       | 17.2%                |                               |                                |  |  |
| Other Governments Inclassified Accounts                   | 646,628             |               | 649,235       |                          | 2.7%               | -3.0%                                 |                      | 5.3%                          | 16,888                         |  |  |
| onclassified Accounts  otal from Taxpayer Database (TIPS) | 1,132,556           | 370,827       | 327,054       | 333,733<br>\$464,258,344 | 205.4%             | 13.4%<br><b>5.5%</b>                  | -2.0%<br><b>4.3%</b> | 50.3%<br><b>0.6</b> %         | 761,729<br>- <b>\$37,856,0</b> |  |  |
|                                                           | \$472,708,764       | \$510,564,852 | \$484,087,944 | 5/45/4 /58 3/4/4         | -7.4%              | 7 7 7                                 | /1 30/2              | 11 6%                         | -537 X56 ()                    |  |  |