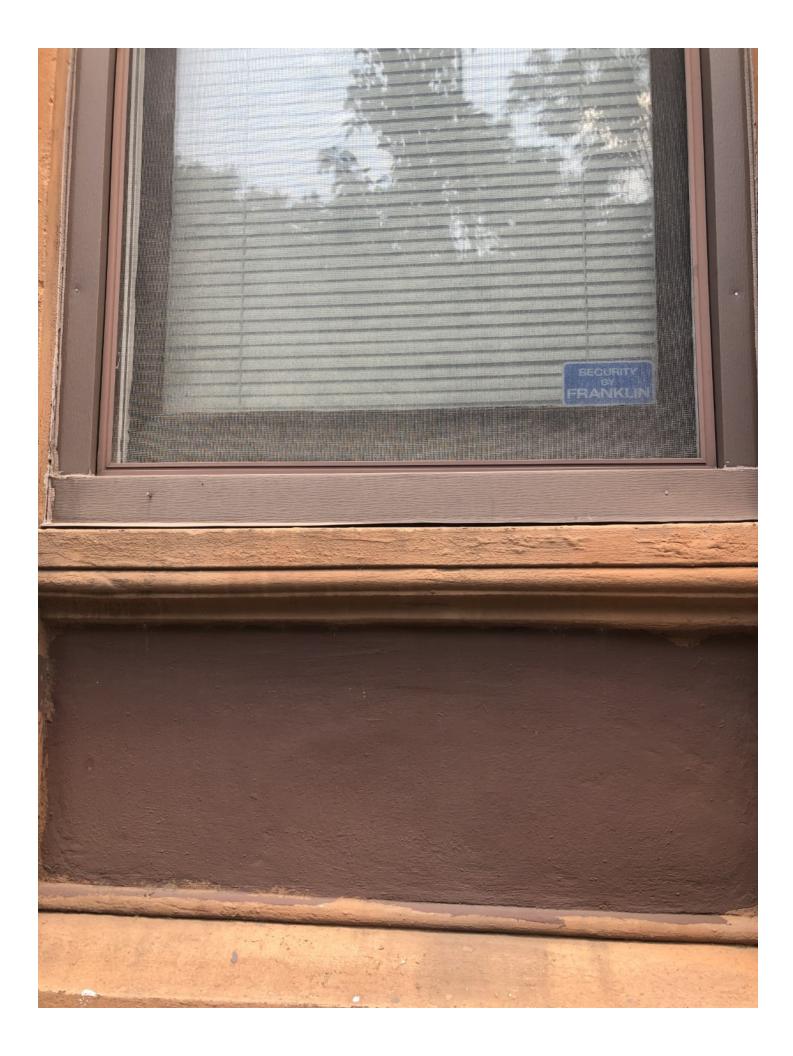

### BACKGROUND:

This application proposes to replace a total of four non-historic windows at the second and third stories of the front façade of this contributing structure. The property owner is seeking approval to use Simonton 6500 vinyl replacement windows. The proposed configuration is 1/1 to match existing. This application is for complete replacement of the sash and frames.

## SCOPE OF WORK:

- Remove windows at the second and third stories of the front facade.
- Replace existing windows (sash and frame) with vinyl 1/1 windows.