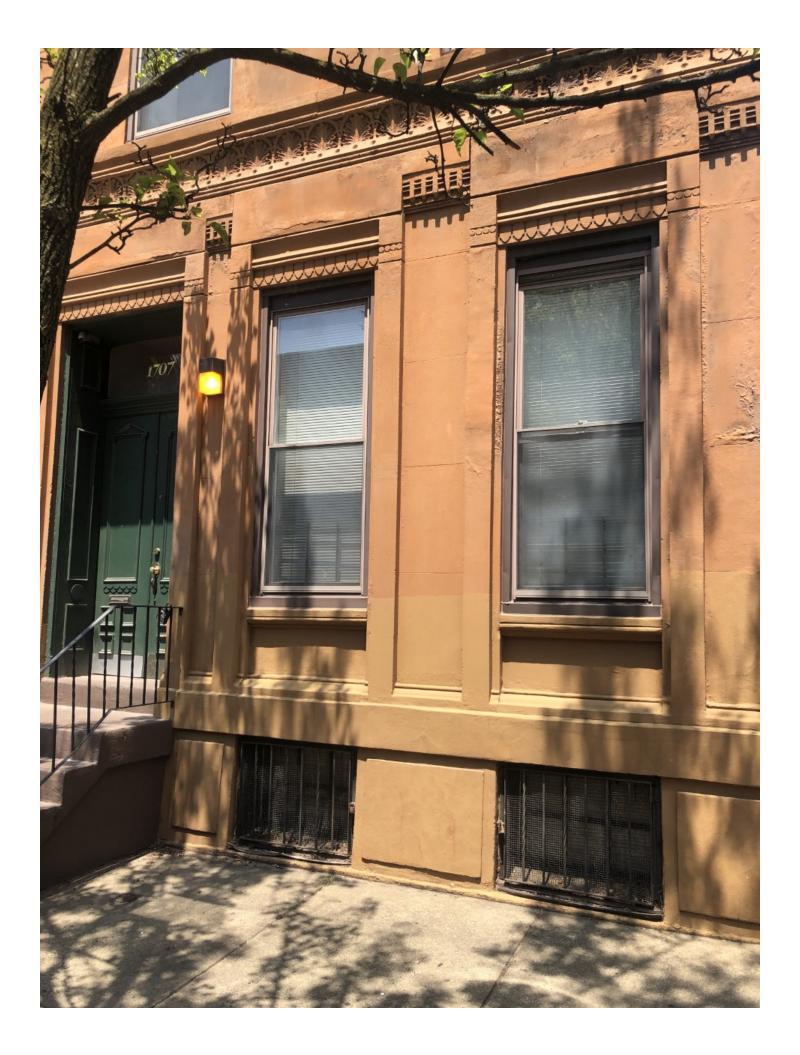

### BACKGROUND:

This application proposes to replace a total of four non-historic windows at the second and third stories of the front façade of this contributing structure. The property owner is seeking approval to use Simonton 6500 vinyl replacement windows. The proposed configuration is 1/1 to match existing. This application is for complete replacement of the sash and frames.

Figure 1 Front Facade

Windows correspond to #1, #2, #3, #4 on attached window spec sheet.

INSPIRATION & PLANNING THE HOME DEPOT DIFFERENCE Window > VantagePointe 6500 Double Hung Window

VantagePointe 6500 Double Hung Window