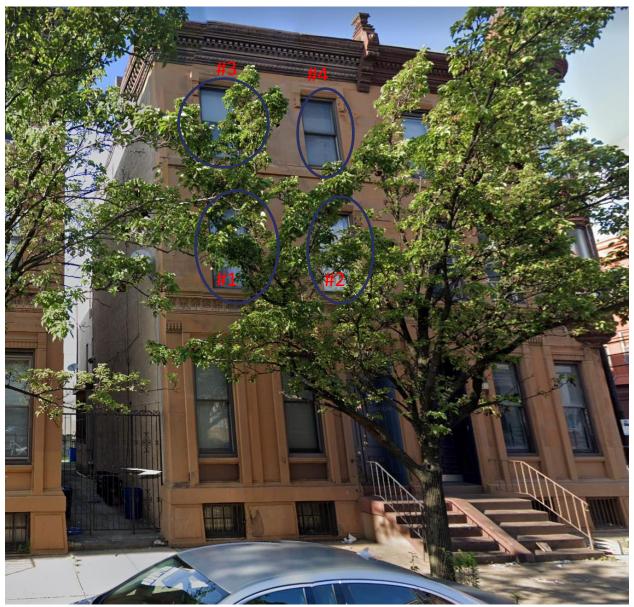

### BACKGROUND:

This application proposes to replace a total of four non-historic windows at the second and third stories of the front façade of this contributing structure. The property owner is seeking approval to use Simonton 6500 vinyl replacement windows. The proposed configuration is 1/1 to match existing. This application is for complete replacement of the sash and frames.

## SCOPE OF WORK:

- Remove windows at the second and third stories of the front facade.
- Replace existing windows (sash and frame) with vinyl 1/1 windows.

Figure 1 Front Facade

Windows correspond to #1, #2, #3, #4 on attached window spec sheet.

INSPIRATION & PLANNING THE HOME DEPOT DIFFERENCE Window > VantagePointe 6500 Double Hung Window

VantagePointe 6500 Double Hung Window