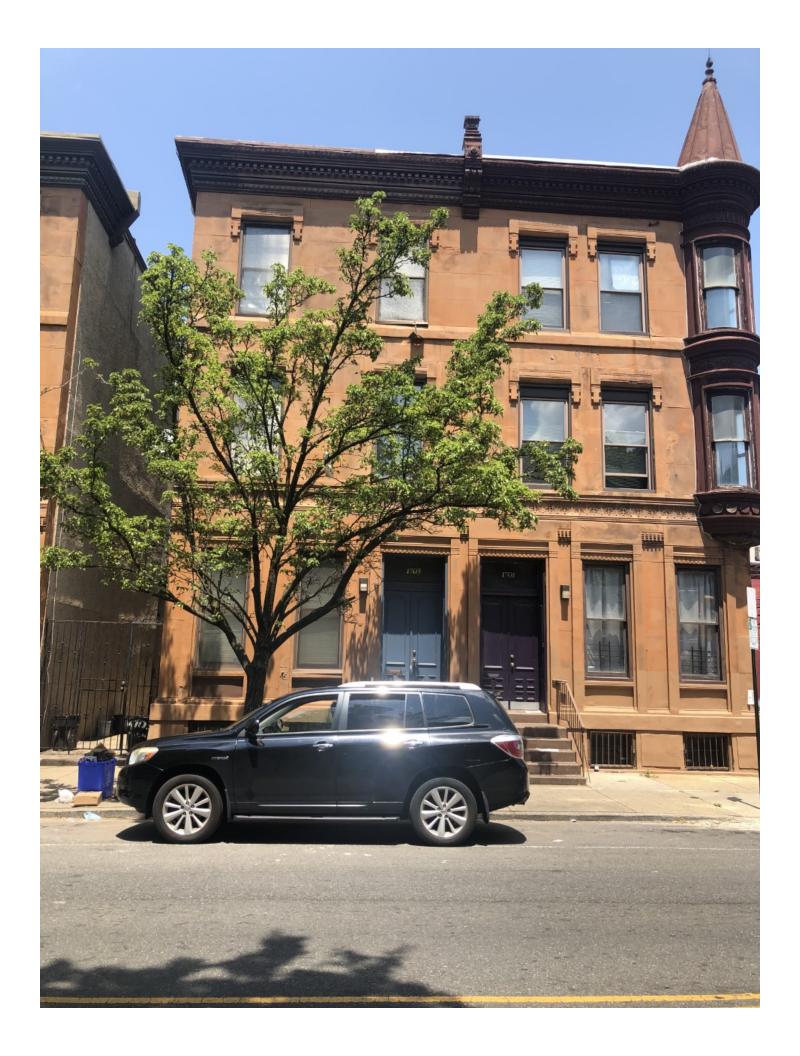

### BACKGROUND:

This application proposes to replace a total of four non-historic windows at the second and third stories of the front façade of this contributing structure. The property owner is seeking approval to use Simonton 6500 vinyl replacement windows. The proposed configuration is 1/1 to match existing. This application is for complete replacement of the sash and frames.

Best regards, Mrs. Denise Jones 1703 West Diamond St. Philadelphia, PA 19121

**Homeowner: Denise Jones** 

Scope of Work: Install four (4) Simonton 6500 Series vinyl windows on front façade of the house, second and third stories. Existing windows are not original to the building, but they are wood, beyond repair/restoration. Replacement windows will be same size, shape, location, and appearance, no grids.

Figure 1 Front Facade

Windows correspond to #1, #2, #3, #4 on attached window spec sheet.

INSPIRATION & PLANNING THE HOME DEPOT DIFFERENCE Window > VantagePointe 6500 Double Hung Window

VantagePointe 6500 Double Hung Window