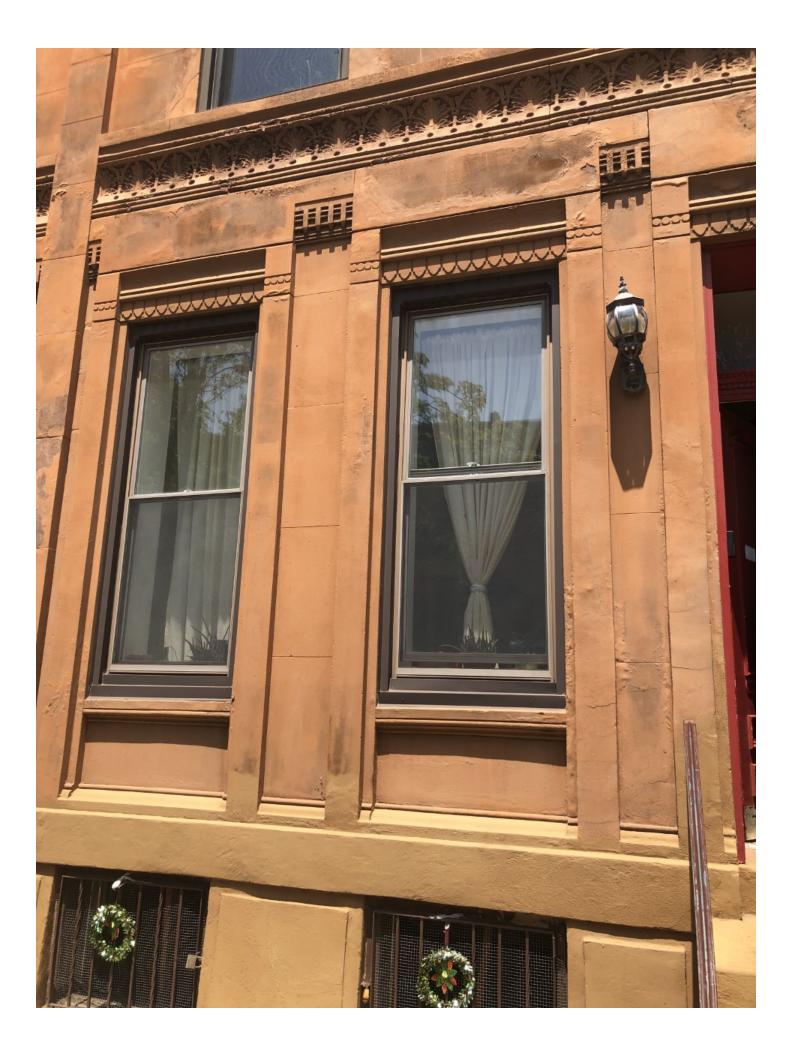

### BACKGROUND:

This application proposes to replace a total of four non-historic windows at the second and third stories of the front façade of this contributing structure. The property owner is seeking approval to use Simonton 6500 vinyl replacement windows. The proposed configuration is 1/1 to match existing. This application is for complete replacement of the sash and frames.

Figure 1 Front Facade

Windows correspond to #1, #2, #3, #4 on attached window spec sheet.

INSPIRATION & PLANNING THE HOME DEPOT DIFFERENCE Window > VantagePointe 6500 Double Hung Window

VantagePointe 6500 Double Hung Window