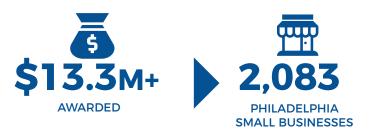

#### **SUMMARY**

As the COVID-19 pandemic began to spread rapidly through the United States in early March 2020, cities and states began restricting business activity and enacting social distancing measures in an effort to stop the spread of the virus. As the public health and economic crisis escalated, the City of Philadelphia and PIDC quickly mobilized to establish the Philadelphia COVID-19 Small Business Relief Fund, which was one of the first local relief funds in the nation. The Fund ultimately offered \$13.3 million in grants and zero-interest loans to over 2,000 Philadelphia small businesses impacted by the COVID-19 pandemic.

### **ANALYSIS OF GRANTS & LOANS APPROVED**

Over \$13.3 million from the Relief Fund was awarded to 2,083 businesses representing a diverse array of Philadelphia's population and industry base.