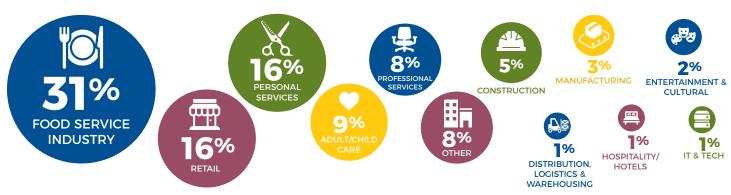

A primary aim of the Relief Fund was providing relief to small businesses in order to help them survive the COVID-crisis, particularly those most negatively impacted by government-mandated business closures. Awards were given to businesses from a broad spectrum of industries including food service, personal services, retail, and childcare.