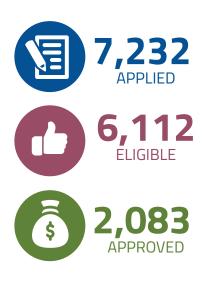

### **ANALYSIS OF APPLICATIONS & PROCESS**

The Relief Fund received a total of 7,232 applications from businesses of all types and sizes, located across the city requesting over \$146 million in support. Of the total applications, 6,112 were eligible. Businesses were ineligible for an award if they were not located in the City of Philadelphia or were out of compliance with city taxes. Businesses were provided an opportunity to come into compliance on taxes and become eligible. Of the eligible applicants, 2,083 (34 percent) were approved for grants or loans. For businesses that had multiple locations, each location was eligible to apply for funding.