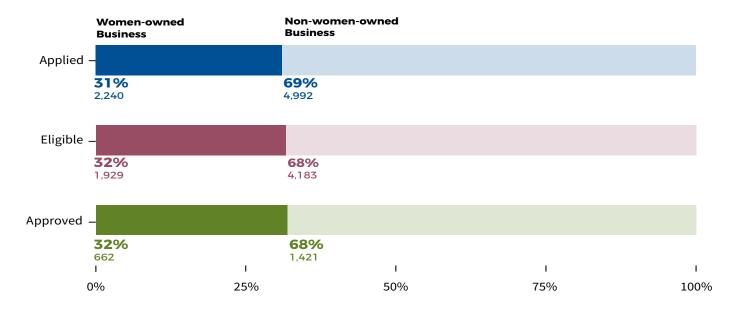

#### 3 - APPROVALS BY DEMOGRAPHICS

According to self-reported demographic information, 66 percent of awards went to minority business owners and 32 percent went to women-owned businesses.

The Relief Fund served businesses in the City's most distressed and impoverished communities — 57 percent of awardees were located in low-to-moderate income census tracts and 54 percent of businesses were located in areas with poverty rates exceeding the city's average rate of 25 percent. For comparision, 47 percent of Philadelphia's census tracts are low-to-moderate income and 43 percent of census tracts have poverty greater than 25 percent.

### **ANALYSIS OF APPLICATIONS & PROCESS**

The Relief Fund applied an equity lens to the review process to ensure participation from historically disadvantaged populations. Minority-owned businesses accounted for 54 percent of applications and 66 percent of approvals. Women-owned businesses comprised 31 percent of applications and 32 percent of approvals. This pipeline analysis demonstrates that the percentage of awardees from historically disadvantaged populations compared favorably with the overall number of applicants.