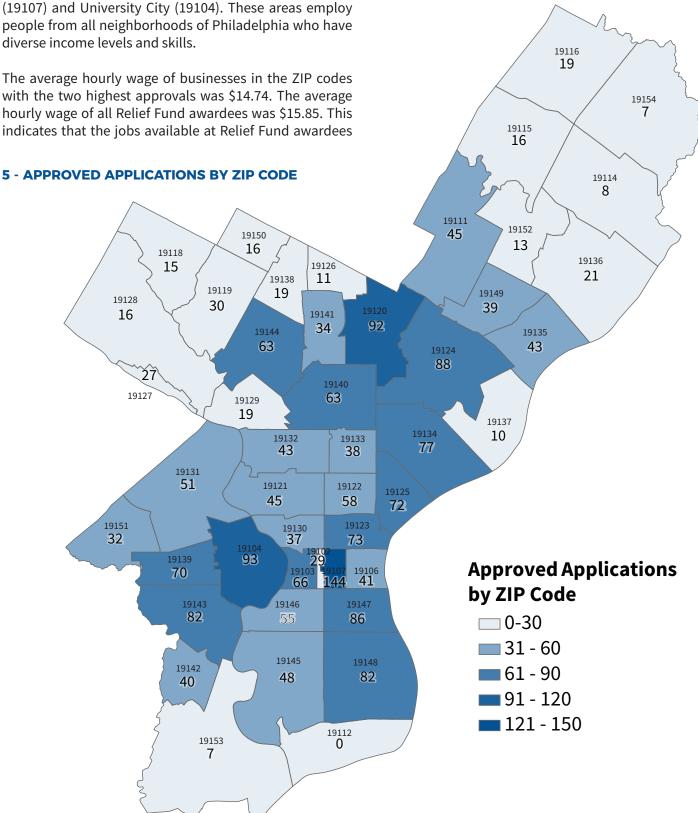

### **ANALYSIS OF GRANTS & LOANS APPROVED**

The businesses that received awards stretch across Philadelphia, representing almost every zip code. The zip codes with the highest numbers of awards were Philadelphia's largest employment centers, Center City (19107) and University City (19104). These areas employ people from all neighborhoods of Philadelphia who have

in Center City and University City were comparable to the jobs at Relief Fund awardees in neighborhood business districts such as North 5th Street (19120) where the average reported hourly wage was \$14.40.