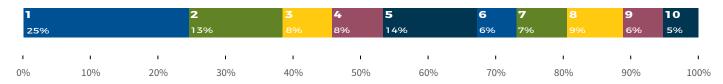

### NUMBER OF APPROVALS (%) BY COUNCIL DISTRICT

| 1   |     | 2   | 3   |     | 4 5   |     | 6 7  | 8   | 9   | 10   |
|-----|-----|-----|-----|-----|-------|-----|------|-----|-----|------|
| 22% |     | 10% | 11% | ,   | 7% 14 | %   | 6% 1 | 9%  | 8%  | 3%   |
| 1   | 1   | 1   | 1   | 1   | 1     | ı   | 1    | 1   | 1   | 1    |
| 0%  | 10% | 20% | 30% | 40% | 50%   | 60% | 70%  | 80% | 90% | 100% |