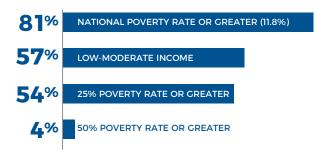

#### 3 - APPROVALS BY DEMOGRAPHICS

According to self-reported demographic information, 66 percent of awards went to minority business owners and 32 percent went to women-owned businesses.

The Relief Fund served businesses in the City's most distressed and impoverished communities — 57 percent of awardees were located in low-to-moderate income census tracts and 54 percent of businesses were located in areas with poverty rates exceeding the city's average rate of 25 percent. For comparision, 47 percent of Philadelphia's census tracts are low-to-moderate income and 43 percent of census tracts have poverty greater than 25 percent.