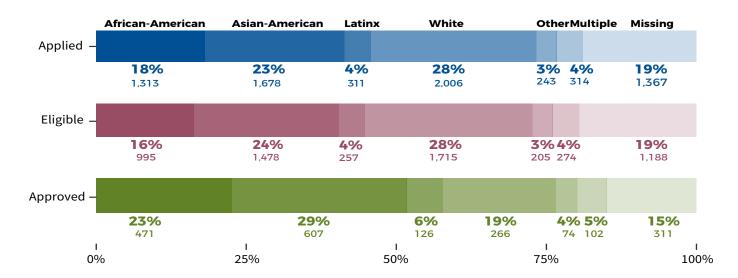

#### 3 - APPROVALS BY DEMOGRAPHICS

According to self-reported demographic information, 66 percent of awards went to minority business owners and 32 percent went to women-owned businesses.

The Relief Fund served businesses in the City's most distressed and impoverished communities — 57 percent of awardees were located in low-to-moderate income census tracts and 54 percent of businesses were located in areas with poverty rates exceeding the city's average rate of 25 percent. For comparision, 47 percent of Philadelphia's census tracts are low-to-moderate income and 43 percent of census tracts have poverty greater than 25 percent.

### **ANALYSIS OF APPLICATIONS & PROCESS**

The Relief Fund applied an equity lens to the review process to ensure participation from historically disadvantaged populations. Minority-owned businesses accounted for 54 percent of applications and 66 percent of approvals. Women-owned businesses comprised 31 percent of applications and 32 percent of approvals. This pipeline analysis demonstrates that the percentage of awardees from historically disadvantaged populations compared favorably with the overall number of applicants.