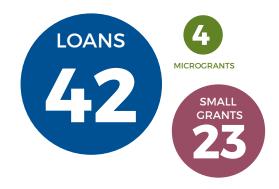

#### 6 - NUMBER OF EMPLOYEES PRIOR TO MARCH 1, 2020

While the map on page 4 shows the highest concentration of approvals was in Center City, it is worth noting that the approvals that were made in Center City supported a greater number of jobs per awardee. The average jobs per awardee was 12 in Center City zip codes\*, where one-third of businesses receiving loans were located, compared to the Relief Fund city wide average of 7.5 jobs per awardee. As the table below shows, in the tiers for larger businesses, where higher grant and loan amounts were made, more jobs were supported per awardee.

#### 7 - JOBS PER AWARDEE

| Tier        | Approvals | Employees Prior to COVID | Average Jobs<br>per Awardee |
|-------------|-----------|--------------------------|-----------------------------|
| MICROGRANT  | 1,731     | 6,302                    | 4                           |
| SMALL GRANT | 280       | 6,401                    | 23                          |
| LOAN        | 72        | 2,990                    | 42                          |