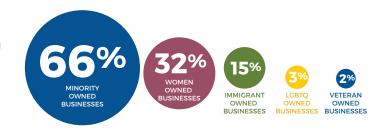

The businesses that received awards stretch across Philadelphia, with 57 percent percent located in low-to-moderate income census tracts and 54 percent located in census tracts with a poverty rate above 25 percent. According to self-reported demographic information, 66 percent of awards went to minority business owners, while 32 percent went to women-owned businesses. Awards were given to businesses from a diverse set of industries including food and hospitality, personal services, retail, childcare, and many more.

#### 3 - APPROVALS BY DEMOGRAPHICS

According to self-reported demographic information, 66 percent of awards went to minority business owners and 32 percent went to women-owned businesses.

The Relief Fund served businesses in the City's most distressed and impoverished communities — 57 percent of awardees were located in low-to-moderate income census tracts and 54 percent of businesses were located in areas with poverty rates exceeding the city's average rate of 25 percent. For comparision, 47 percent of Philadelphia's census tracts are low-to-moderate income and 43 percent of census tracts have poverty greater than 25 percent.