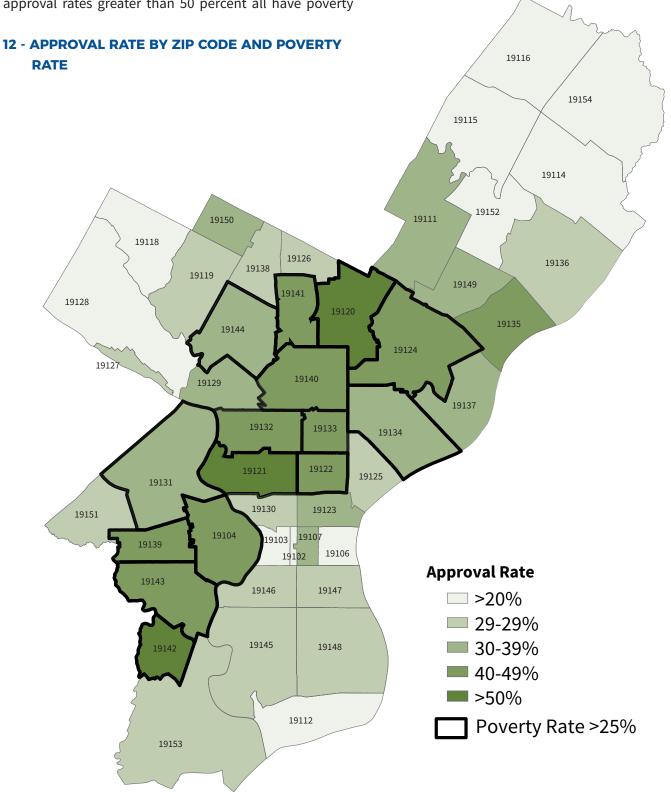

### **ANALYSIS OF APPLICATIONS & PROCESS**

The impact score and approval process was designed to prioritize low-to-moderate income census tracts and census tracts with high poverty. High poverty areas are defined as areas that had a poverty rate equal to or greater than the City average of 25 percent. The ZIP codes with approval rates greater than 50 percent all have poverty

rates greater than 25 percent. As the map below shows, there was a strong correlation between high approval rates and high poverty zip codes.