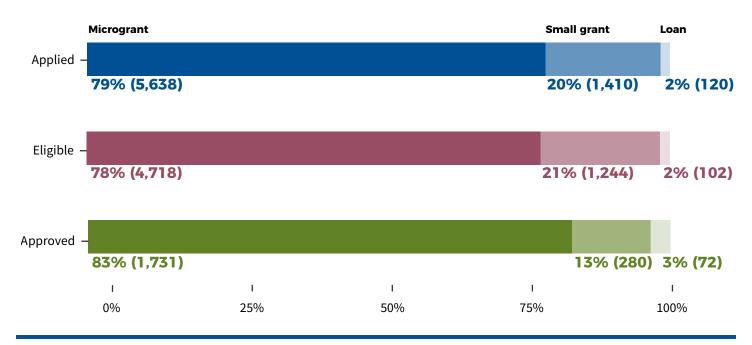

#### 1 - APPROVALS BY TIER

| Microgran        | t   |                 |                 | Small<br>Grant  | Loan          |
|------------------|-----|-----------------|-----------------|-----------------|---------------|
| 1,731<br>\$6.2 M |     |                 |                 | 280<br>\$4 M    | 72<br>\$3.3 M |
| 0%               | 20% | <b>1</b><br>40% | <b>1</b><br>60% | <b>1</b><br>80% | 100%          |

As it became clear that federal and state assistance was being accessed by larger businesses, we intentionally sought to provide assistance to small, neighborhood businesses. Businesses with less than \$500,000 in revenue received the majority of awards (83 percent). This aligns with the Relief Fund's goal to serve the City's smallest businesses—many of which have historically had difficulty accessing federal government resources, funding, or other capital.

The approval criteria was favorable for small and microbusinesses. Microenterprise grants for businesses generating less than \$500,000 in revenue annually represent 79 percent of applications and 83 percent of approvals.