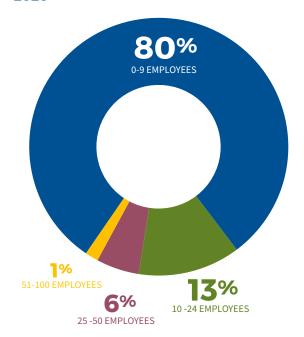

### **ANALYSIS OF GRANTS & LOANS APPROVED**

The preservation of jobs was one key component of the relief effort. The Relief Fund supported businesses that employed over 15,600 people prior to March 1, 2020. The average number of jobs per awardee was 7.5 and 80 percent of businesses approved had fewer than 10 employees prior to March 1, 2020, aligning with the Relief Fund's goal to serve the City's smallest businesses.