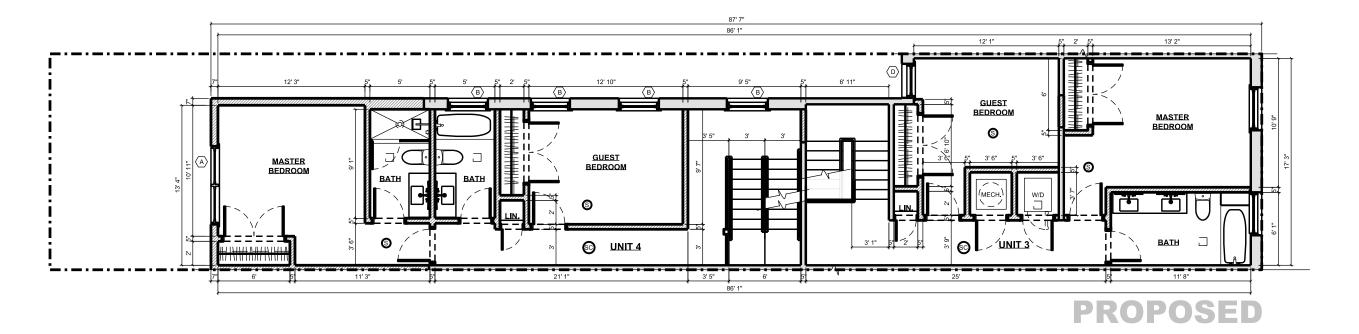

### **1509 GREEN STREET MULTI-FAMILY**

### STUDIOC ARCHITECTURE 1509 GREEN STREET MULTI-FAMILY SECOND FLOOR PLAN SCALE: 1/8" = 1'-0"