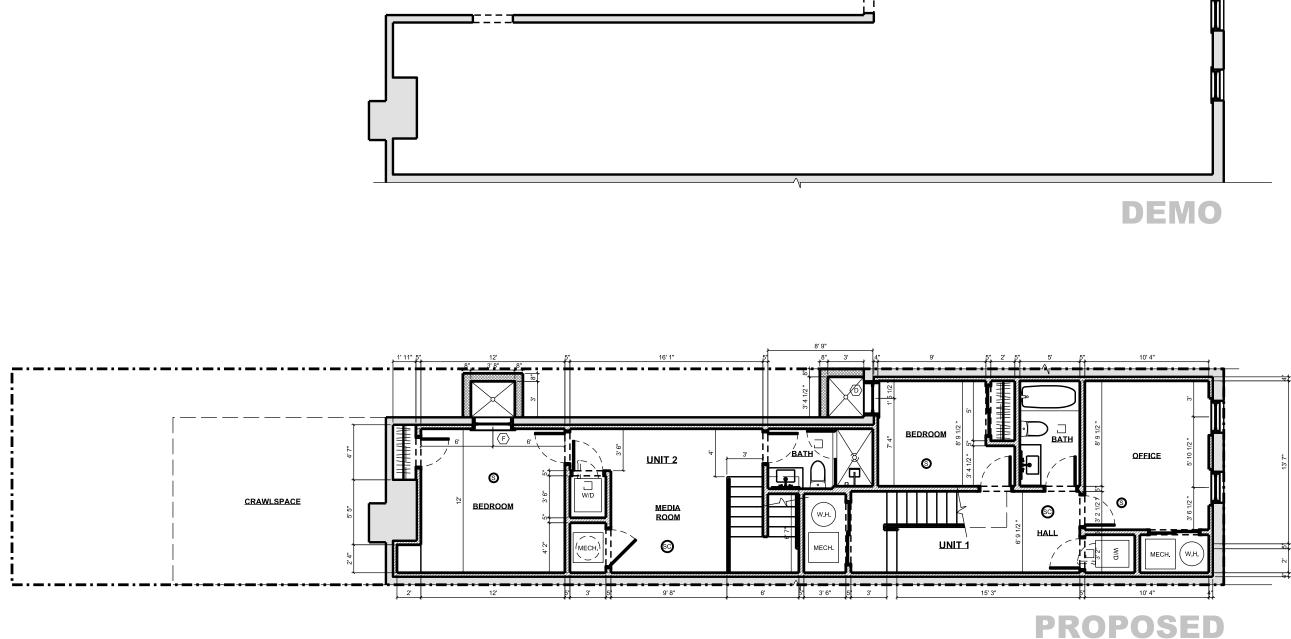

Lot 1509 Green Street provides a lot size of 1,818 SF. This area allows a development in RM-1 of 4 residential units. The provided proposal is for the removal of the rear portion of the building. We are proposing to attach a 3-story structure to the rear of the historic building and provide 4 residential units within.

### STUDIOC ARCHITECTURE 1509 GREEN STREET MULTI-FAMILY SECOND FLOOR PLAN SCALE: 1/8" = 1'-0"