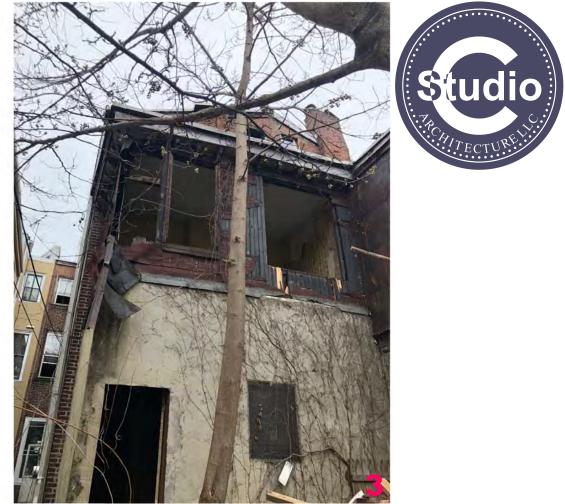

#### RE: **1509 Green Street - Multi-family** 1509 Green Street Philadelphia, PA 19130

Dear Historic Commission

We are requesting final approval of a new 3-story rear addition, new roof deck and pilot houses to an existing historically designated 3-story brick structure located at 1509 Green Street. The equitable owner of the property is 1918 Fairmount Avenue LLC, an LLC held by Michael Loonstyn.

Lot 1509 Green Street provides a lot size of 1,818 SF. This area allows a development in RM-1 of 4 residential units. The provided proposal is for the removal of the rear portion of the building. We are proposing to attach a 3-story structure to the rear of the historic building and provide 4 residential units within.