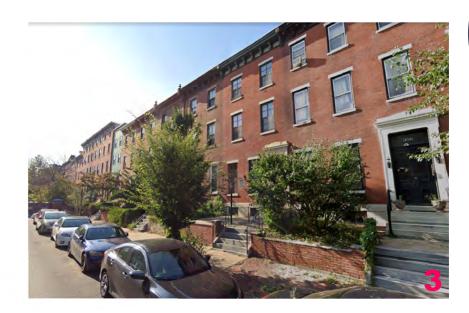

#### RE: **1509 Green Street - Multi-family** 1509 Green Street Philadelphia, PA 19130

Dear Historic Commission

We are requesting final approval of a new 3-story rear addition, new roof deck and pilot houses to an existing historically designated 3-story brick structure located at 1509 Green Street. The equitable owner of the property is 1918 Fairmount Avenue LLC, an LLC held by Michael Loonstyn.

Lot 1509 Green Street provides a lot size of 1,818 SF. This area allows a development in RM-1 of 4 residential units. The provided proposal is for the removal of the rear portion of the building. We are proposing to attach a 3-story structure to the rear of the historic building and provide 4 residential units within.

Details of the work to the exterior of the historic structure and proposed addition are provided in the following packet. We look forward to your review and feedback.

Cordially,

Christopher H. Carickhoff, Principal