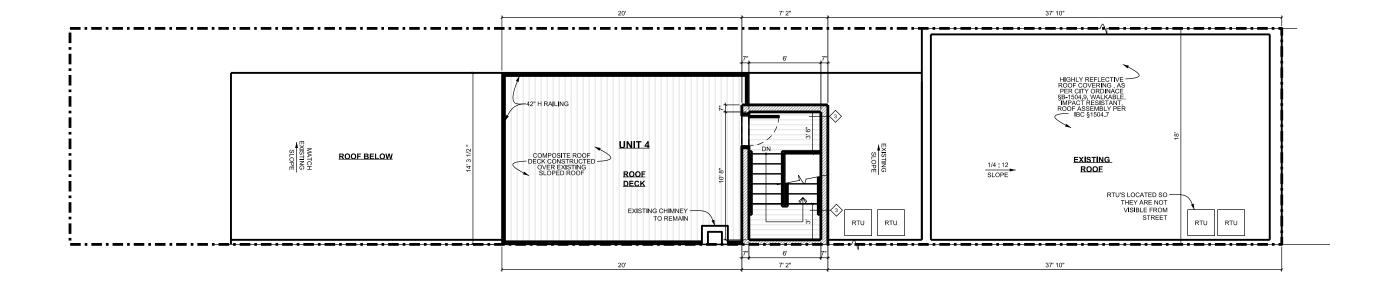

#### -WINDOW WELL WITH GRATE -WINDOW WELL WITH GRATE (EXISTING 3-STORY BUILDING, ±--33-0") 1507 GREEN 101-00 9، ۲. (EXISTING 3-STORY BUILDING, +L-33-07) 4.LINITS 1509 GREEN STREET 42" H RAILING-PROPOSED ROOE DECK OVER 3-STORY BUILDING 8.00 PROPOSED ADDITION AT FIRST SECOND AND THIRD FLOORS , 9 1/2 RTU RTU RTU RTU 100.101 13, 2, ۲' 2" 31, 2, .9" "7 '78 <u>-</u>/+ PILOT HOUSE; 81-SF (EXISTING 3-STORY BUILDING, 15.33-07) 1511 GREEN 12' ZONE BNIFDING

#### DIOC S **1509 GREEN STREET MULTI-FAMILY** F R Α H

01

PROPOSED SITE PLAN SCALE: 3/32" = 1'-0"