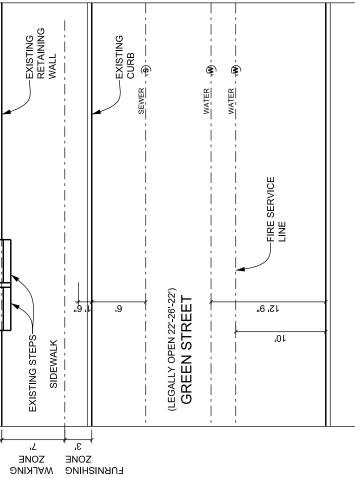

#### -WINDOW WELL WITH GRATE -WINDOW WELL WITH GRATE (EXISTING 3-STORY BUILDING, ±--33-0") 1507 GREEN 101-00 9، ۲. (EXISTING 3-STORY BUILDING, +L-33-07) 4.LINITS 1509 GREEN STREET 42" H RAILING-PROPOSED ROOE DECK OVER 3-STORY BUILDING 8.00 PROPOSED ADDITION AT FIRST SECOND AND THIRD FLOORS , 9 1/2 RTU RTU RTU RTU 100.101 13, 2, ۲' 2" 31, 2, .9" "7 '78 <u>-</u>/+ PILOT HOUSE; 81-SF (EXISTING 3-STORY BUILDING, 15.33-07) 1511 GREEN 12' ZONE BNIFDING