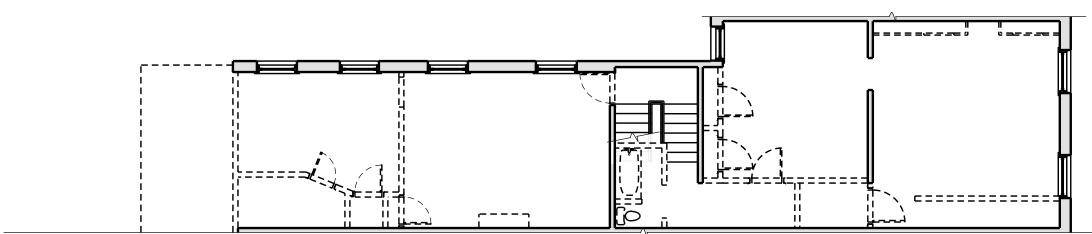

### STUDIOC ARCHITECTURE 1509 GREEN STREET MULTI-FAMILY SECOND FLOOR PLAN SCALE: 1/8" = 1'-0"