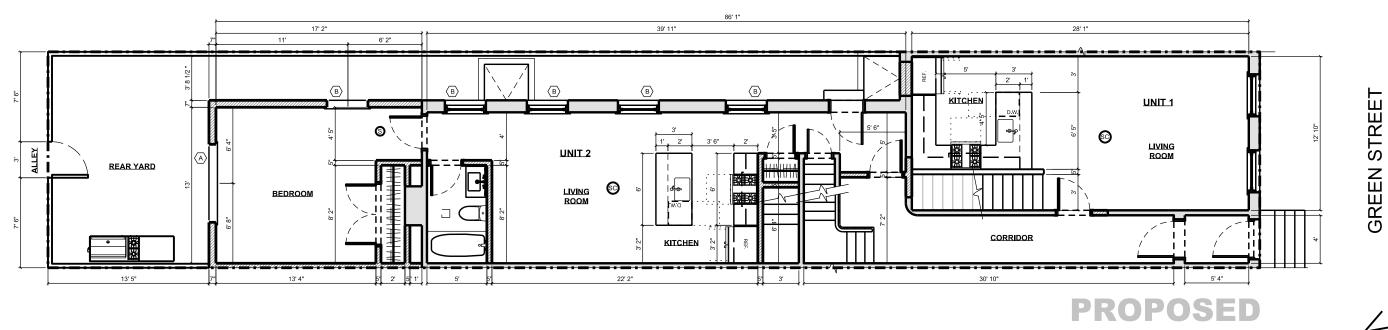

Lot 1509 Green Street provides a lot size of 1,818 SF. This area allows a development in RM-1 of 4 residential units. The provided proposal is for the removal of the rear portion of the building. We are proposing to attach a 3-story structure to the rear of the historic building and provide 4 residential units within.

### STUDIOC ARCHITECTURE 1509 GREEN STREET MULTI-FAMILY SECOND FLOOR PLAN SCALE: 1/8" = 1'-0"