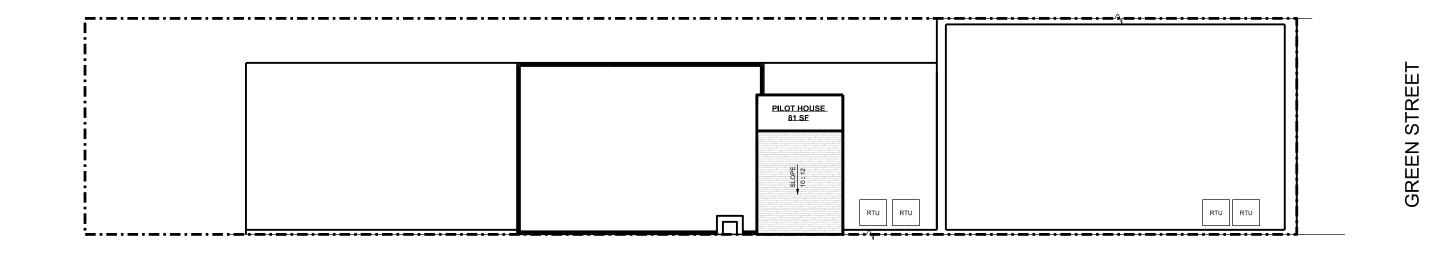

NG 3-STORY BUILDING, ±--33-0") 1507 GREEN 101-00 9، ۲. (EXISTING 3-STORY BUILDING, +L-33-07) 4.LINITS 1509 GREEN STREET 42" H RAILING-PROPOSED ROOE DECK OVER 3-STORY BUILDING 8.00 PROPOSED ADDITION AT FIRST SECOND AND THIRD FLOORS , 9 1/2 RTU RTU RTU RTU 100.101 13, 2, ۲' 2" 31, 2, .9" "7 '78 <u>-</u>/+ PILOT HOUSE; 81-SF (EXISTING 3-STORY BUILDING, 15.33-07) 1511 GREEN 12' ZONE BNIFDING

#### DIOC S **1509 GREEN STREET MULTI-FAMILY** F R Α H







01

PROPOSED SITE PLAN SCALE: 3/32" = 1'-0"





























#### **DIOC** 1509 GREEN STREET MULTI-FAMILY ST Α







**GREEN STREET** 









Z



### STUDIOC ARCHITECTURE 1509 GREEN STREET MULTI-FAMILY SECOND FLOOR PLAN SCALE: 1/8" = 1'-0"









### **STUDIO C** 1509 GREEN STREET MULTI-FAMILY Α









































### 1509 GREEN STREET MULTI-FAMILY FRONT & REAR ELEVS SCALE: 1/8" = 1'-0" ST -









## **STUDIOC** ARCHITECTURE 1509 GREEN STREET MULTI-FAMILY SIDE ELEVATION SCALE: 1/8" = 1'-0"





Studio