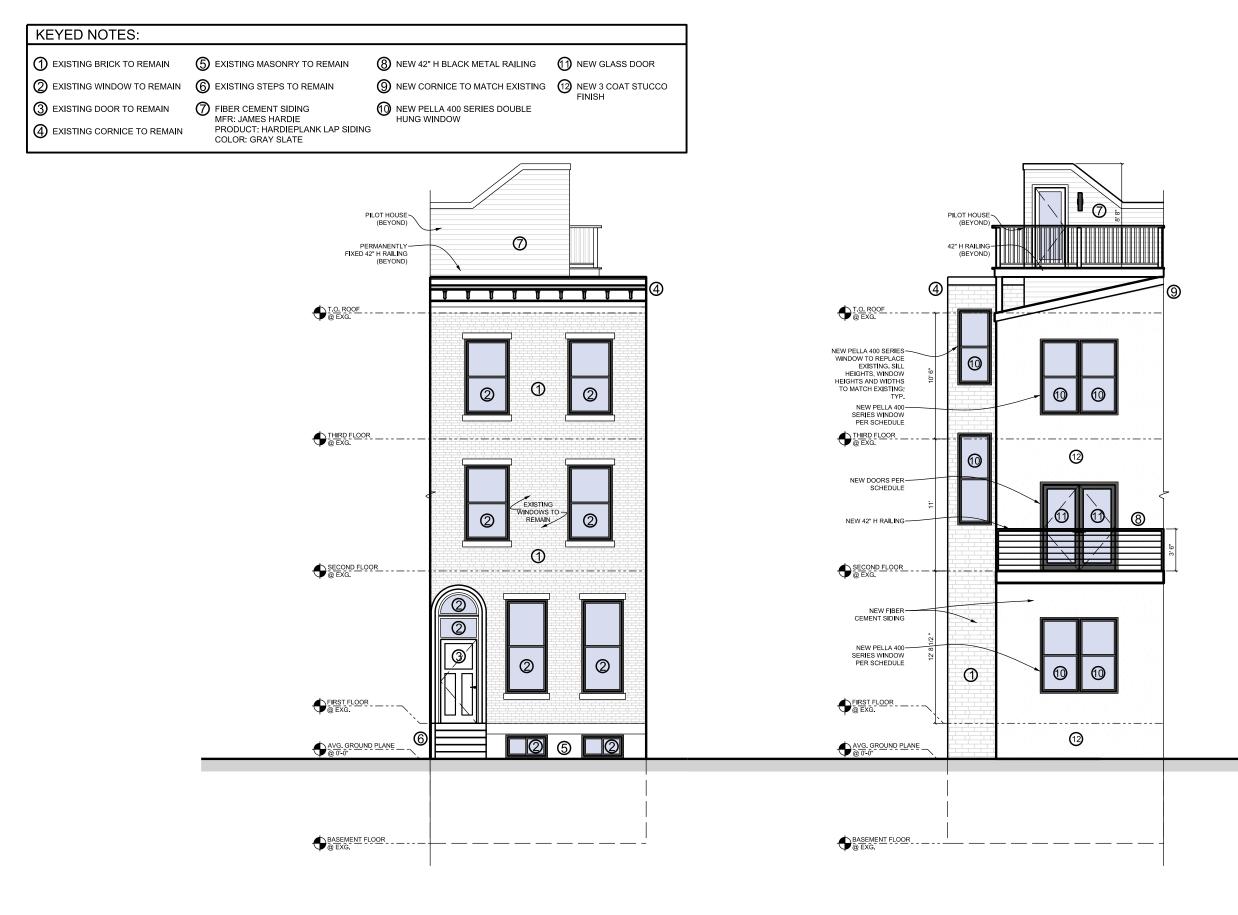

## **STUDIOC** ARCHITECTURE 1509 GREEN STREET MULTI-FAMILY SIDE ELEVATION SCALE: 1/8" = 1'-0"

Studio