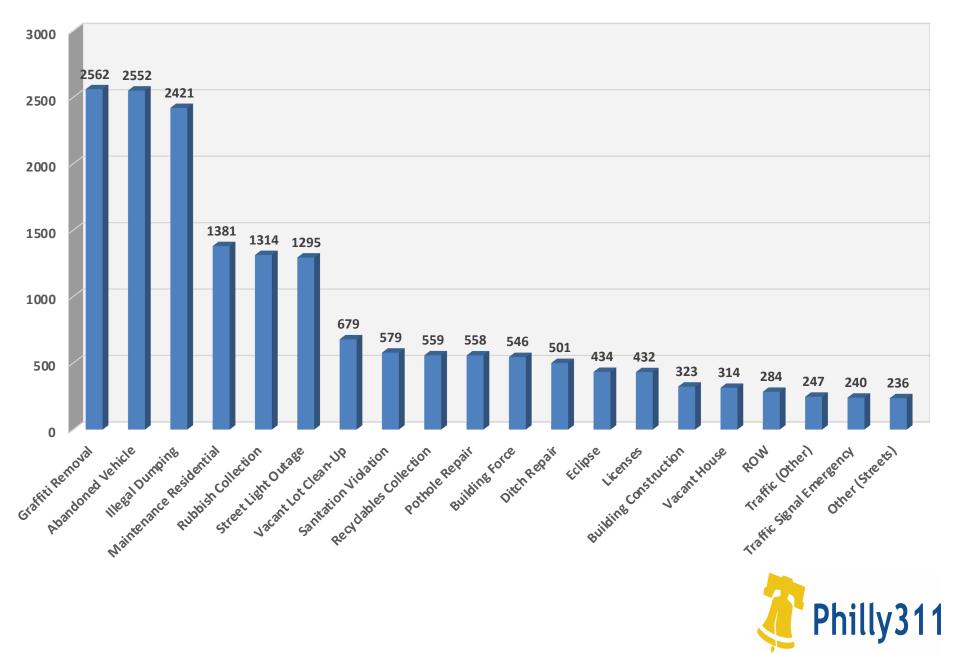

# **Contact Center** Monthly Report

February 2020 Public

### Top 20 Service Requests of the 20,474 Total Cases Submitted



#### **Service Tickets by Partner Agency**



Philly311

## **Top 20 Questions of the total 20,656 Information Requests**





#### Philly311 Call Volume, Abandon and Service Level by Day



| February 2020                          | Week 1<br>(2/2/20-<br>2/8/20) | Week 2<br>(2/9/20-2/15/20) | Week 3<br>(2/16/20-<br>2/22/20) | Week 4<br>(2/23/20-<br>2/29/20) |
|----------------------------------------|-------------------------------|----------------------------|---------------------------------|---------------------------------|
| Calls Handled                          | 8,018                         | 8,384                      | 7,179                           | 8 <i>,</i> 335                  |
| Service Level (Goal 50%)               | 72%                           | 73%