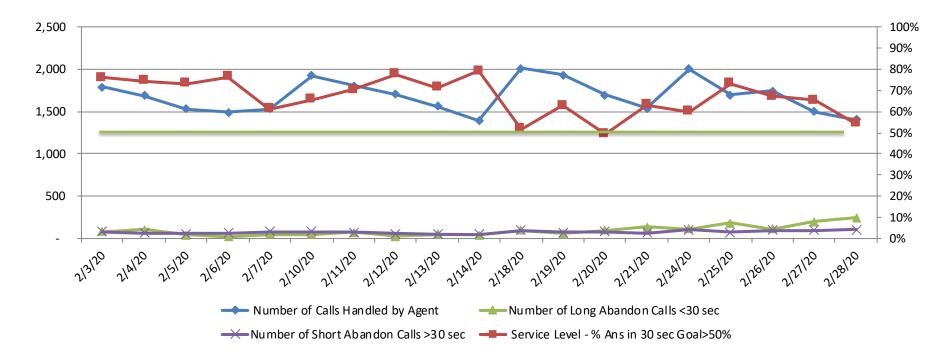

#### Philly311 Call Volume, Abandon and Service Level by Day

| February 2020                          | Week 1<br>(2/2/20-<br>2/8/20) | Week 2<br>(2/9/20-2/15/20) | Week 3<br>(2/16/20-<br>2/22/20) | Week 4<br>(2/23/20-<br>2/29/20) |
|----------------------------------------|-------------------------------|----------------------------|---------------------------------|---------------------------------|
| Calls Handled                          | 8,018                         | 8,384                      | 7,179                           | 8 <i>,</i> 335                  |
| Service Level (Goal 50%)               | 72%                           | 73%                        | 57%                             | 64%                             |
| Average Speed of Answer (Goal <30 sec) | 01:11                         | 0:50                       | 01:34                           | 03:08                           |
| Average Talk Time                      | 03:07                         | 03:15                      | 03:13                           | 03:12                           |

"Service Level" is the percentage of calls answered in less than 30 seconds. Our goal is 50%.

"Average Speed of Answer" is the average wait time the call experiences in queue.