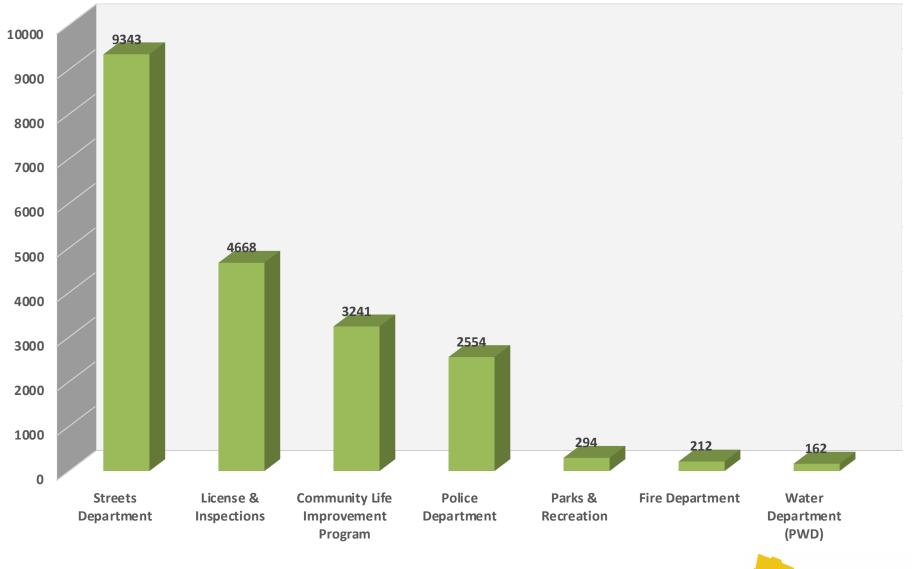

# **Contact Center** Monthly Report

February 2020 Public

### Top 20 Service Requests of the 20,474 Total Cases Submitted



#### **Service Tickets by Partner Agency**



Philly311

## **Top 20 Questions of the total 20,656 Information Requests**





#### Philly311 Call Volume, Abandon and Service Level by Day



| February 2020                          | Week 1<br>(2/2/20-<br>2/8/20) | Week 2<br>(2/9/20-2/15/20) | Week 3<br>(2/16/20-<br>2/22/20) | Week 4<br>(2/23/20-<br>2/29/20) |
|----------------------------------------|-------------------------------|----------------------------|---------------------------------|---------------------------------|
| Calls Handled                          | 8,018                         | 8,384                      | 7,179                           | 8 <i>,</i> 335                  |
| Service Level (Goal 50%)               | 72%                           | 73%                        | 57%                             |