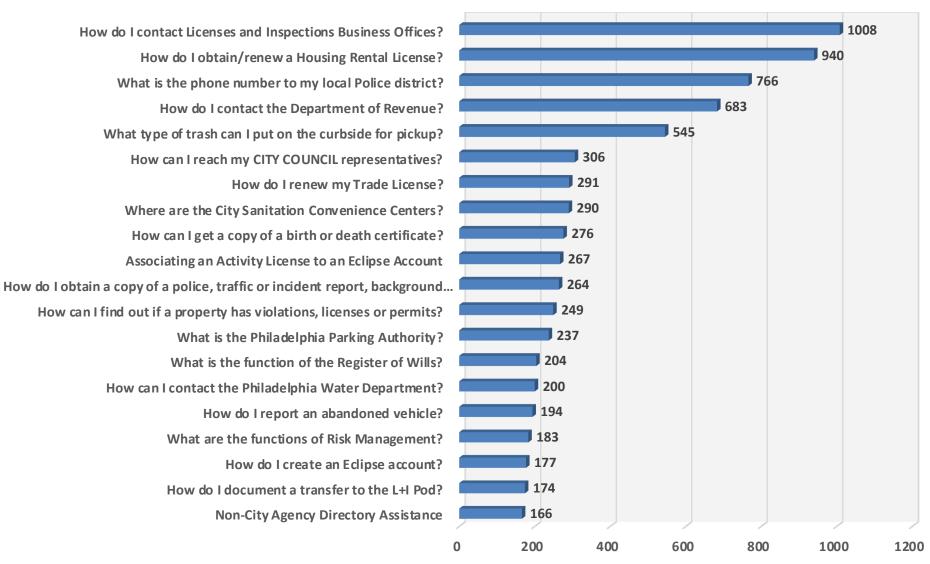

# **Contact Center** Monthly Report

February 2020 Public

### Top 20 Service Requests of the 20,474 Total Cases Submitted



#### **Service Tickets by Partner Agency**



Philly311

## **Top 20 Questions of the total 20,656 Information Requests**





#### Philly311 Call Volume, Abandon and Service Level by Day



| February 2020                          | Week 1<br>(2/2/20-<br>2/8/20) | Week 2<br>(2/9/20-2/15/20) | Week 3<br>(2/16/20-<br>2/22/20) | Week 4<br>(2/23/20-<br>2/29/20) |
|----------------------------------------|-------------------------------|----------------------------|---------------------------------|---------------------------------|
| Calls Handled                          | 8,018                         | 8,384                      | 7,179                           | 8 <i>,</i> 335                  |
| Service Level (Goal 50%)               | 72%                           | 73%                        | 57%                             | 64%                             |
| Average Speed of Answer (Goal <30 sec) | 0