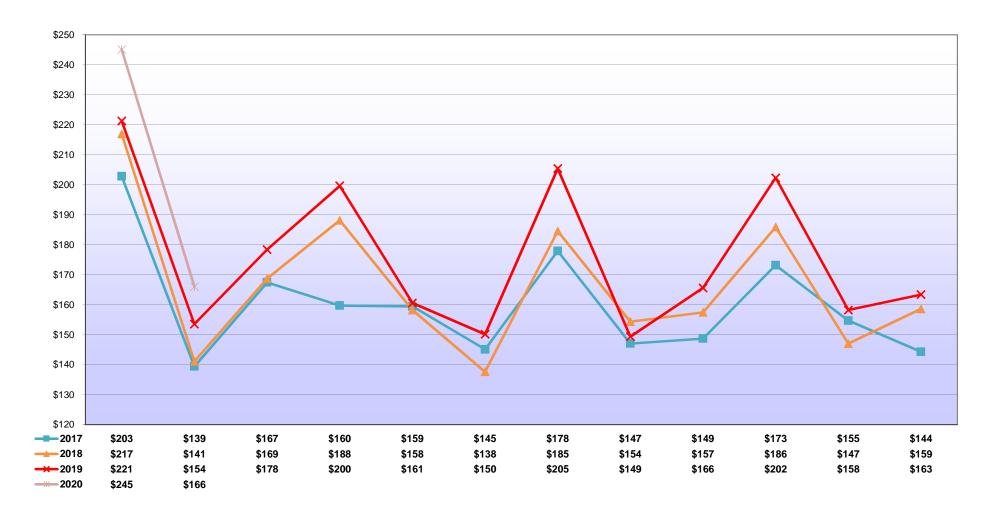

| 144,047       | 18.1%                            | 24.1%  | 3.7%   | 15.0%            | 33,611           |
| Unclassified Accounts                                    | 341,159       | 124,102       | 139,255           | 109,805       | 174.9%                           | -10.9% | 26.8%  | 45.9%            | 217,057          |
| Total from Taxpayer Database (TIPS)                      | \$166,018,339 | \$153,525,315 | \$141,097,287     | \$139,409,430 | 8.1%                             | 8.8%   | 1.2%   | 6.0%             | \$12,493,024     |
| Total from City's Accounting System (FAMIS)              | \$166,536,745 | \$153,545,670 | \$141,146,405     | \$139,423,185 | 8.5%                             | 8.8%   | 1.2%   | 6.1%             | \$12,991,075     |

(In Millions of Dollars)



|                                                          |                 |                 |                 | •               |               |                 | •            | ·               |              |
|----------------------------------------------------------|-----------------|-----------------|-----------------|-----------------|---------------|-----------------|--------------|-----------------|--------------|
| NAICS Sector / Industry Group                            | FYTD 2020       | FYTD 2019       | FYTD 2018       | FYTD 2017       |               | wth Rate (Jul - |              | 3-Yr Annualized | Difference   |
|                                                          | 50,996,773      | 40 102 100      |                 |                 | 2019          | 2018