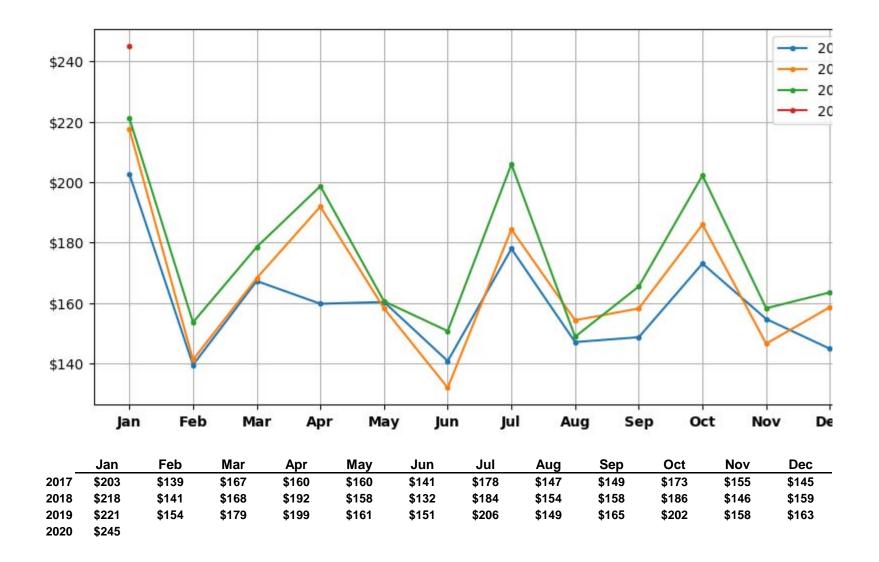

| 5.5%<br>-17.0%              | 1.1%<br>32.2%  | 3.2%<br>45.6%   | 9,646<br>315,603      |  |
| Total from Taxpayer Database (TIPS)                                             | 489,915<br>\$244,979,251 | \$221,257,038          | 210,016<br><b>\$216,920,647</b> | \$202,794,461          | 181.1%                                  |                             | 32.2%<br>7.0%  | 45.6%<br>6.5%   | \$23,722,212          |  |
|                                                                                 | 5244.979.201             | 3221,237,038           | 3210.320.047                    | 3202,794,401           | 10.7%                                   | 2.0%                        | 7.0%           | 0.0%            | JZJ, 1 ZZ, Z   Z      |  |

(In Millions of Dollars)



| Table 2: Wage Tax by Industry- Fiscal Year to Date             | City of Philadelphia Revenue Department |                           |                           |                           |                   |                         |                      |                                 |                            |
|----------------------------------------------------------------|-----------------------------------------|---------------------------|---------------------------|---------------------------|-------------------|-------------------------|----------------------|---------------------------------|----------------------------|
| NAICS Sector / Industry Group                                  | FYTD 2020                               | FYTD 2019                 | FYTD 2018