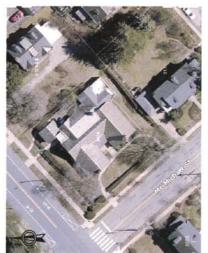

Figure 1. Subject parcel. atlas.phila.gov

Figure 2. Sanborn Atlas, Philadelphia, 1923. Penn State University Library.

Figure 3. Aerial view of 3625 McMichael Street indicating proposed contributing and non-contributing sections of property. Pictometry via atlas.phila.gov.

- A. 1946 addition by Park Congregational Church (PCC)
- B. 1938 addition for more seating space by PCC
- C,D. Earliest parts of building, the 1916 chapel (Manor Sunday school), which was T-shaped or cruciform (see Sanborn image above)
- E. Another 1946 addition by PCC
- F. Third 1946 addition by PCC
- G. Probable 1927 addition by the Park Congregational Church (PCC)
- H. Small, flat-roofed addition, uncertain date
- A,B,C,E proposed as contributing
- D, F, G, H proposed as non-