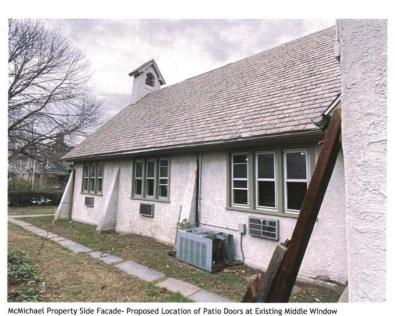

In order to convert the building to two independent residences, the applicant is proposing to create two separate entrances. A new entrance is proposed for Midvale Avenue that would replace three existing windows with a new porch and pair of double doors. The existing double-door entrance would be replaced with two new casement windows. On the McMichael Street façade, the existing main entrance would remain.

## SCOPE OF WORK

- Construction of a new main entrance and porch for the new address at 3130 Midvale Avenue.
- Installation of new patio doors facing the side yard for property on 3625 Midvale Avenue.
- Installation of new casement windows throughout.

SKETCH #

Midvale Property Side Facade

Midvale Property Side

Midvale Property Side & McMichael Property Front

Typical Window