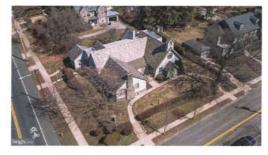

Figure 1. Subject parcel. atlas.phila.gov

Figure 2. Sanborn Atlas, Philadelphia, 1923. Penn State University Library.

Figure 3. Aerial view of 3625 McMichael Street indicating proposed contributing and non-contributing sections of property. Pictometry via atlas.phila.gov.

## BACKGROUND:

This modest building designed in the Arts & Crafts style was originally constructed in 1916, with contributing additions built in 1938 and 1946. There are other sections of the building that are not visible from the right-of-way that are considered to be non-contributing.