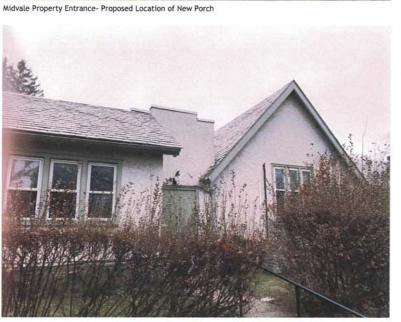

## 5150 Ridge Ave Philodelphia, PA 19128

Drawing Title: Existing Conditions Photos

Project: 3130 Midvale Ave / 3625 McMichael St Dote: 01.02.20 Scale: NA

SKETCH #

Midvale Property Entrance- Proposed Location of New Porch

In order to convert the building to two independent residences, the applicant is proposing to create two separate entrances. A new entrance is proposed for Midvale Avenue that would replace three existing windows with a new porch and pair of double doors. The existing double-door entrance would be replaced with two new casement windows. On the McMichael Street façade, the existing main entrance would remain.