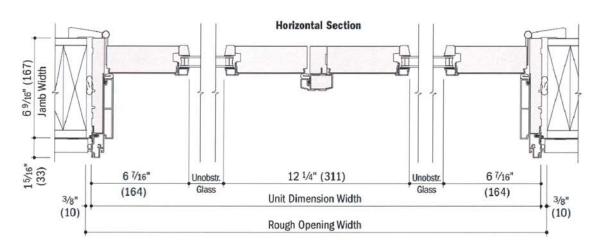

McMichael Property: Proposed New Basement Stair Location

McMichael Property Rear

ANDERSEN STRAIGHTLINE GLASS PANEL RESIDENTIAL ENTRY DOORS, STYLE 194, 36"x80"

HORIZONTAL SECTION @ WOOD ENTRANCE DOORS MIDVALE PORCH ENTRANCE & McMICHAEL PATIO