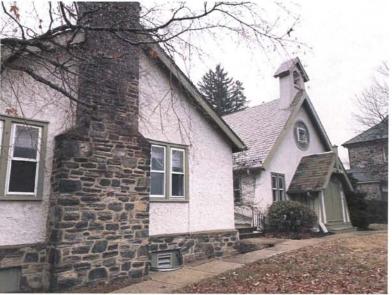

## BACKGROUND:

This modest building designed in the Arts & Crafts style was originally constructed in 1916, with contributing additions built in 1938 and 1946. There are other sections of the building that are not visible from the right-of-way that are considered to be non-contributing.

In order to convert the building to two independent residences, the applicant is proposing to create two separate entrances. A new entrance is proposed for Midvale Avenue that would replace three existing windows with a new porch and pair of double doors. The existing double-door entrance would be replaced with two new casement windows. On the McMichael Street façade, the existing main entrance would remain.

New door openings are proposed for the secondary facades (see drawings ELE-3 and ELE-4). New casement windows are proposed throughout.

This building is currently under consideration for designation. The Committee on Historic Designation recommended that the property be listed on the Philadelphia Register of Historic Places at its meeting on 15 January 2020. The nomination will be reviewed by the Philadelphia Historical Commission at its 14 February 2020 meeting.