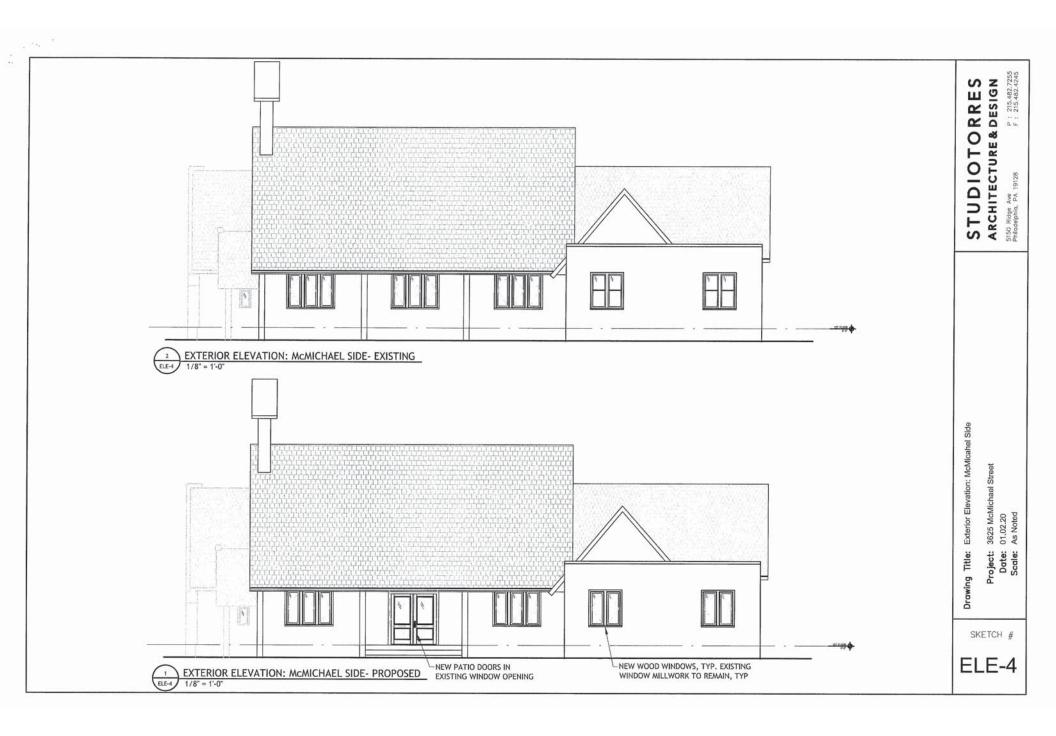

In order to convert the building to two independent residences, the applicant is proposing to create two separate entrances. A new entrance is proposed for Midvale Avenue that would replace three existing windows with a new porch and pair of double doors. The existing double-door entrance would be replaced with two new casement windows. On the McMichael Street façade, the existing main entrance would remain.

## SCOPE OF WORK

- Construction of a new main entrance and porch for the new address at 3130 Midvale Avenue.
- Installation of new patio doors facing the side yard for property on 3625 Midvale Avenue.
- Installation of new casement windows throughout.