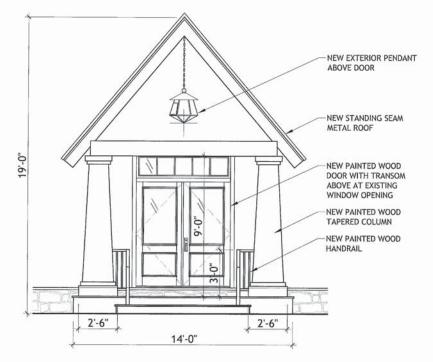

In order to convert the building to two independent residences, the applicant is proposing to create two separate entrances. A new entrance is proposed for Midvale Avenue that would replace three existing windows with a new porch and pair of double doors. The existing double-door entrance would be replaced with two new casement windows. On the McMichael Street façade, the existing main entrance would remain.

## SCOPE OF WORK

- Construction of a new main entrance and porch for the new address at 3130 Midvale Avenue.
- Installation of new patio doors facing the side yard for property on 3625 Midvale Avenue.
- Installation of new casement windows throughout.

EXTERIOR ELEVATION @ MIDVALE PORCH 1/4" = 1'-0"

PLAN DETAIL @ MIDVALE PORCH ELE-2D 1/4" = 1'-0"