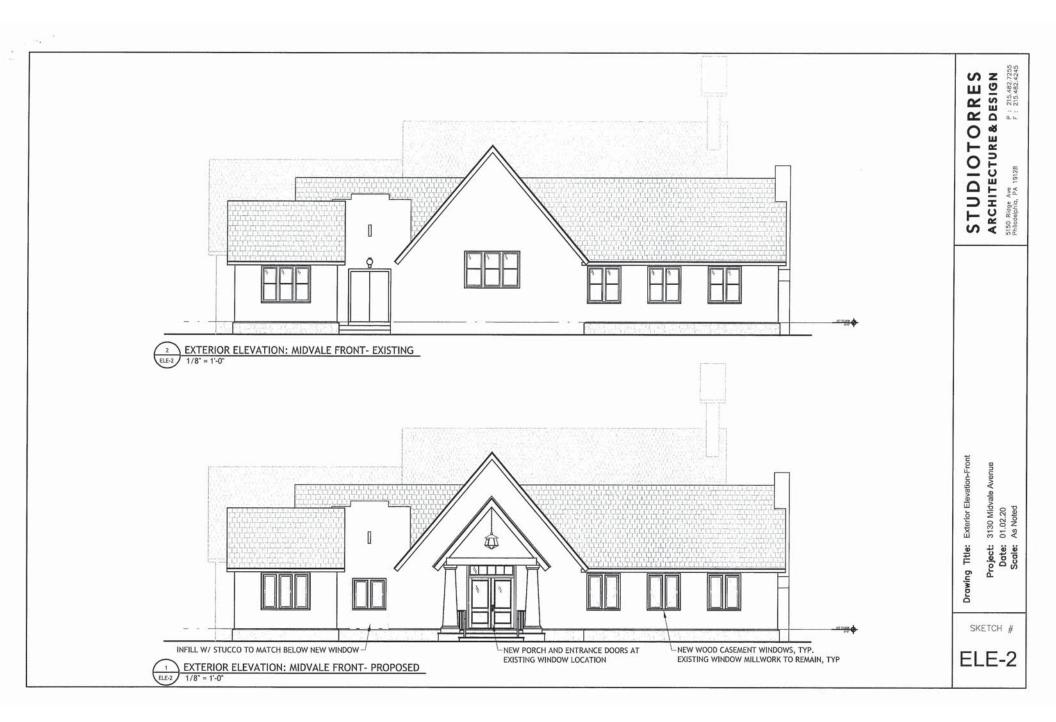

In order to convert the building to two independent residences, the applicant is proposing to create two separate entrances. A new entrance is proposed for Midvale Avenue that would replace three existing windows with a new porch and pair of double doors. The existing double-door entrance would be replaced with two new casement windows. On the McMichael Street façade, the existing main entrance would remain.

## SCOPE OF WORK

- Construction of a new main entrance and porch for the new address at 3130 Midvale Avenue.
- Installation of new patio doors facing the side yard for property on 3625 Midvale Avenue.
- Installation of new casement windows throughout.

## STANDARDS FOR REVIEW:

The Secretary of the Interior's Standards for the Treatment of Historic Properties and Guidelines include:

- Standard 9: New additions, exterior alterations, or related new construction will not destroy historic materials, features, and spatial relationships that characterize the property. The new works shall be differentiated from the old and will be compatible with the historic materials, features, size, scale and proportion, and massing to protect the integrity of the property and its environment.
  - The proposal retains the significant existing main entrance on the McMichael Street facade.
  - The introduction of the new entrance and porch on the Midvale Avenue façade does not require the removal of any significant or decorative architectural features.
  - Archival images document the use of casement windows at the subject property.