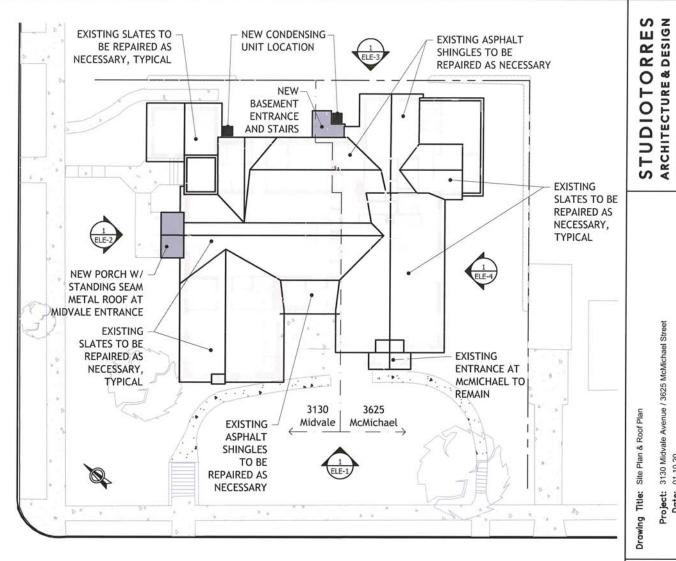

In order to convert the building to two independent residences, the applicant is proposing to create two separate entrances. A new entrance is proposed for Midvale Avenue that would replace three existing windows with a new porch and pair of double doors. The existing double-door entrance would be replaced with two new casement windows. On the McMichael Street façade, the existing main entrance would remain.

New door openings are proposed for the secondary facades (see drawings ELE-3 and ELE-4). New casement windows are proposed throughout.

This building is currently under consideration for designation. The Committee on Historic Designation recommended that the property be listed on the Philadelphia Register of Historic Places at its meeting on 15 January 2020. The nomination will be reviewed by the Philadelphia Historical Commission at its 14 February 2020 meeting.

## SCOPE OF WORK

- Construction of a new main entrance and porch for the new address at 3130 Midvale Avenue.
- Installation of new patio doors facing the side yard for property on 3625 Midvale Avenue.
- Installation of new casement windows throughout.

McMICHAEL STREET

SKETCH #

3130 Midvale Avenue / 3625 McMichael Street 01.10.20 1/16"=1"-0"

5150 Ridge Ave Philadelphia, PA 1

S-1

3130 Midvale Avenue 01.02.20 As Noted Project: 3 Date: 0 Scale: 7

SKETCH #

ELE-2D

EXTERIOR ELEVATION @ MIDVALE PORCH 1/4" = 1'-0"

PLAN DETAIL @ MIDVALE PORCH ELE-2D 1/4" = 1'-0"