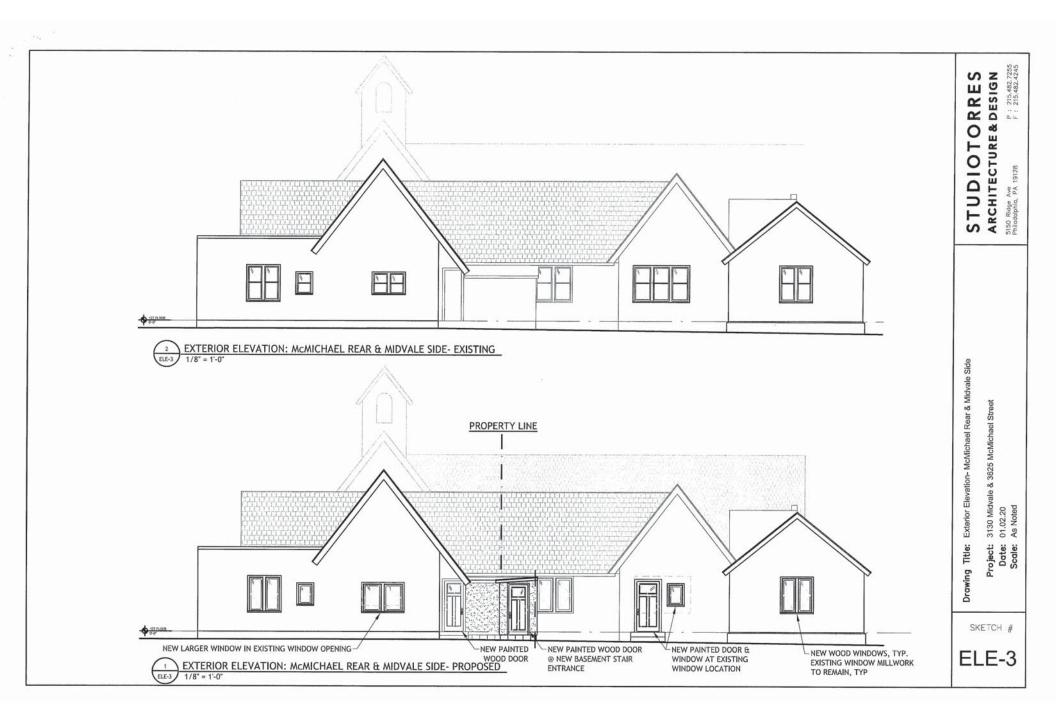

In order to convert the building to two independent residences, the applicant is proposing to create two separate entrances. A new entrance is proposed for Midvale Avenue that would replace three existing windows with a new porch and pair of double doors. The existing double-door entrance would be replaced with two new casement windows. On the McMichael Street façade, the existing main entrance would remain.

New door openings are proposed for the secondary facades (see drawings ELE-3 and ELE-4). New casement windows are proposed throughout.

This building is currently under consideration for designation. The Committee on Historic Designation recommended that the property be listed on the Philadelphia Register of Historic Places at its meeting on 15 January 2020. The nomination will be reviewed by the Philadelphia Historical Commission at its 14 February 2020 meeting.

## SCOPE OF WORK

- Construction of a new main entrance and porch for the new address at 3130 Midvale Avenue.
- Installation of new patio doors facing the side yard for property on 3625 Midvale Avenue.
- Installation of new casement windows throughout.