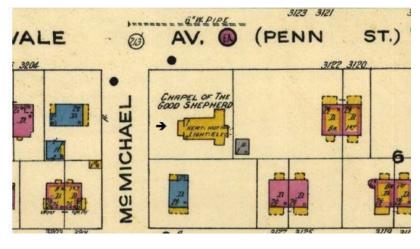

Figure 1. Subject parcel. atlas.phila.gov

Figure 2. Sanborn Atlas, Philadelphia, 1923. Penn State University Library.

Figure 3. Aerial view of 3625 McMichael Street indicating proposed contributing and non-contributing sections of property. Pictometry via atlas.phila.gov.