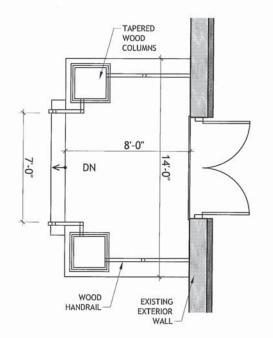

EXTERIOR ELEVATION @ MIDVALE PORCH 1/4" = 1'-0"

PLAN DETAIL @ MIDVALE PORCH ELE-2D 1/4" = 1'-0"