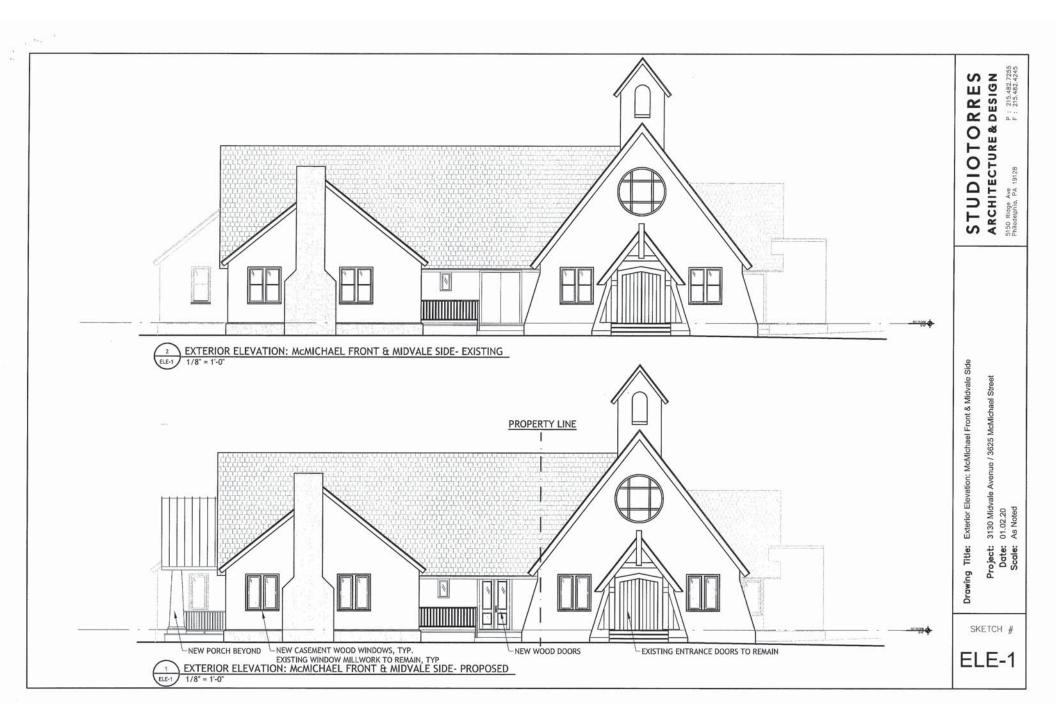

In order to convert the building to two independent residences, the applicant is proposing to create two separate entrances. A new entrance is proposed for Midvale Avenue that would replace three existing windows with a new porch and pair of double doors. The existing double-door entrance would be replaced with two new casement windows. On the McMichael Street façade, the existing main entrance would remain.

New door openings are proposed for the secondary facades (see drawings ELE-3 and ELE-4). New casement windows are proposed throughout.

This building is currently under consideration for designation. The Committee on Historic Designation recommended that the property be listed on the Philadelphia Register of Historic Places at its meeting on 15 January 2020. The nomination will be reviewed by the Philadelphia Historical Commission at its 14 February 2020 meeting.

## SCOPE OF WORK

- Construction of a new main entrance and porch for the new address at 3130 Midvale Avenue.
- Installation of new patio doors facing the side yard for property on 3625 Midvale Avenue.
- Installation of new casement windows throughout.

## STANDARDS FOR REVIEW:

The Secretary of the Interior's Standards for the Treatment of Historic Properties and Guidelines include:

- Standard 9: New additions, exterior alterations, or related new construction will not destroy historic materials, features, and spatial relationships that characterize the property. The new works shall be differentiated from the old and will be compatible with the historic materials, features, size, scale and proportion, and massing to protect the integrity of the property and its environment.
  - The proposal retains the significant existing main entrance on the McMichael Street facade.
  - The introduction of the new entrance and porch on the Midvale Avenue façade does not require the removal of any significant or decorative architectural features.
  - Archival images document the use of casement windows at the subject property.

- Standard 10: New additions and adjacent or related new construction shall be undertaken in such a manner that if removed in the future, the essential form and integrity of the historic property and its environment would be unimpaired.
  - The new entrance and porch on the Midvale Avenue façade appear to be designed in a way that their future removal would not compromise the essential form or integrity of the historic property.
- Historical Commission Rules & Regulations Section 6.9.a.10: The Commission, its committees, and staff may consider development plans in place at the time of the issuance of the notice announcing the consideration of a designation including but not limited to executed contracts, substantial design development, or other evidence of a material commitment to development in the review of applications.