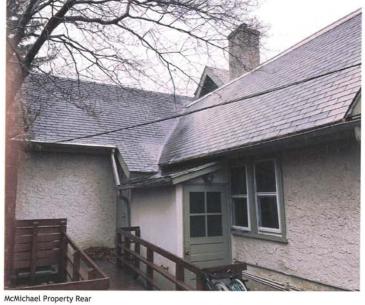

# STUDIOTORRES ARCHITECTURE & DESIGN

Project: 3130 Midvale Ave / 3625 McMichael St Dote: 01.02.20 Scale: NA Drawing Title: Existing Conditions Photos

SKETCH #

McMichael Property Rear

McMichael Property Rear

McMichael Property: Proposed New Basement Stair Location

McMichael Property Rear

ANDERSEN STRAIGHTLINE GLASS PANEL RESIDENTIAL ENTRY DOORS, STYLE 194, 36"x80"

HORIZONTAL SECTION @ WOOD ENTRANCE DOORS MIDVALE PORCH ENTRANCE & McMICHAEL PATIO