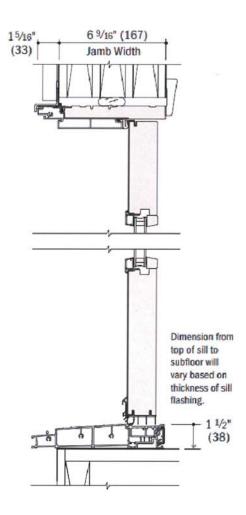

McMichael Property: Proposed New Basement Stair Location

McMichael Property Rear

ANDERSEN STRAIGHTLINE GLASS PANEL RESIDENTIAL ENTRY DOORS, STYLE 194, 36"x80"

HORIZONTAL SECTION @ WOOD ENTRANCE DOORS MIDVALE PORCH ENTRANCE & McMICHAEL PATIO