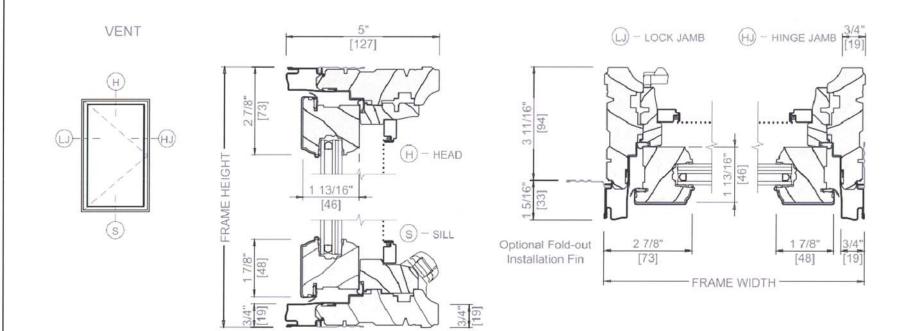

Project: Date: Scale:

SKETCH #

Drawing Title:

DET-1

SKETCH #

DET-2

PELLA ARCHITECT SERIES TRADITIONAL CASEMENT WOOD WINDOW