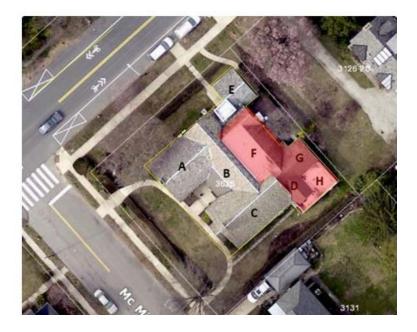

Figure 1. Subject parcel. atlas.phila.gov

Figure 2. Sanborn Atlas, Philadelphia, 1923. Penn State University Library.

Figure 3. Aerial view of 3625 McMichael Street indicating proposed contributing and non-contributing sections of property. Pictometry via atlas.phila.gov.

- A. 1946 addition by Park Congregational Church (PCC)
- B. 1938 addition for more seating space by PCC
- C,D. Earliest parts of building, the 1916 chapel (Manor Sunday school), which was T-shaped or cruciform (see Sanborn image above)
- E. Another 1946 addition by PCC
- F. Third 1946 addition by PCC
- G. Probable 1927 addition by the Park Congregational Church (PCC)
- H. Small, flat-roofed addition, uncertain date
- A,B,C,E proposed as contributing
- D, F, G, H proposed as non-