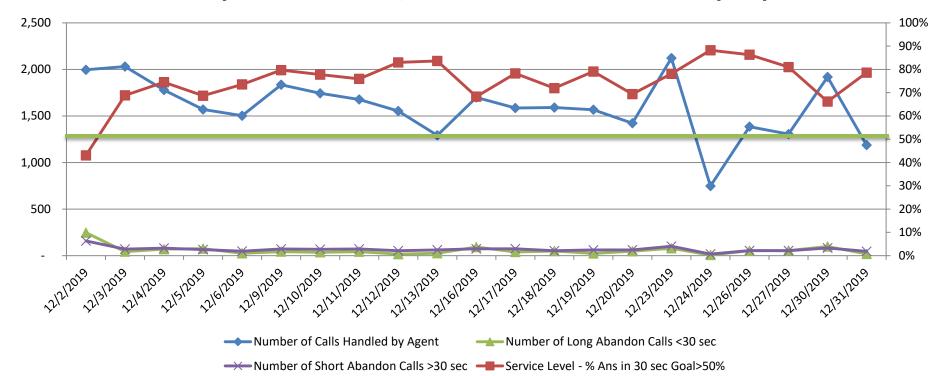

Philly311 Call Volume, Abandon and Service Level by Day

| December 2019                          | Week 1<br>(12/2/19-<br>12/7/19) | Week 2<br>(12/9/19-<br>12/13/19) | Week 3<br>(12/16/19-<br>12/20/19) | •     | •     |
|----------------------------------------|---------------------------------|----------------------------------|-----------------------------------|-------|-------|
| Calls Handled                          | 8,874                           | 8,100                            | 7,863                             | 5,558 | 3,105 |
| Service Level (Goal 50%)               | 66%                             | 80%                              | 73%                               | 83%   | 72%   |
| Average Speed of Answer (Goal <30 sec) | 1:35                            | 0:49                             | 0:59                              | 1:18  | 1:10  |
| Average Talk Time                      | 3:04                            | 2:54                             | 2:54                              | 2:46  | 2:42  |

"Service Level" is the percentage of calls answered in less than 30 seconds. Our goal is 50%.

"Average Speed of Answer" is the average wait time the call experiences in queue.