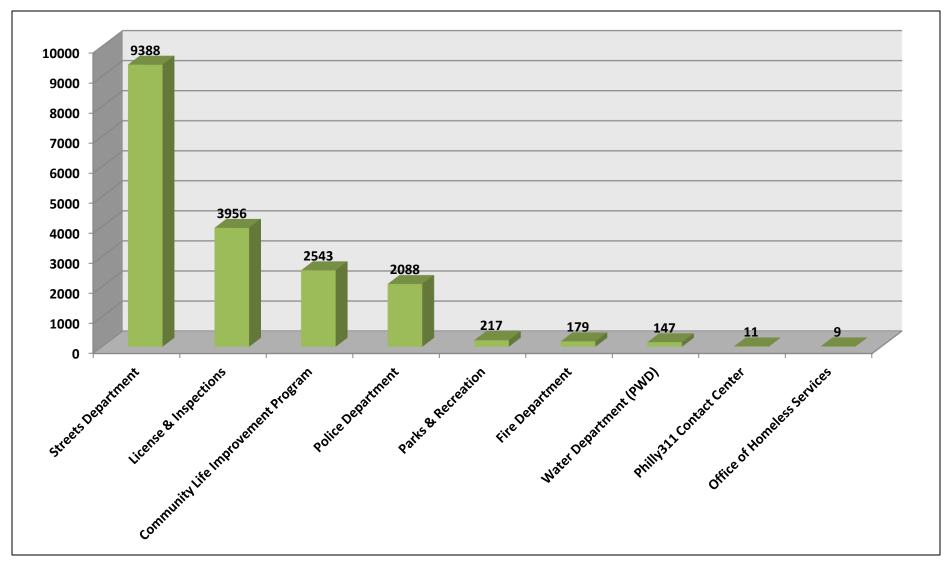

## **Contact Center** Monthly Report

December 2019

Public

## Top 20 Service Requests of the 18,538 Total Cases Submitted





## **Service Tickets by Partner Agency**





## **Top 20 Questions of the total 19,784 Information Requests**



How do I contact Licenses and Inspections Business Offices? Will the City pickup my trash on a Holiday? What is the phone number to my local Police district? What type of trash can I put on the curbside for pickup? How do I contact the Department of Revenue? How do I obtain/renew a Housing Rental License? Where are the City Sanitation Convenience Centers? How do I obtain a copy of a police, traffic or incident report,... How can I reach my CITY COUNCIL representatives? What is the Philadelphia Parking Authority? What day is trash/recycling collection in my neighborhood? How can I contact the Philadelphia Water Department? How can I get a rubbish / recycling pickup?-SERVICE-REQUEST How do I renew my Trade License? What