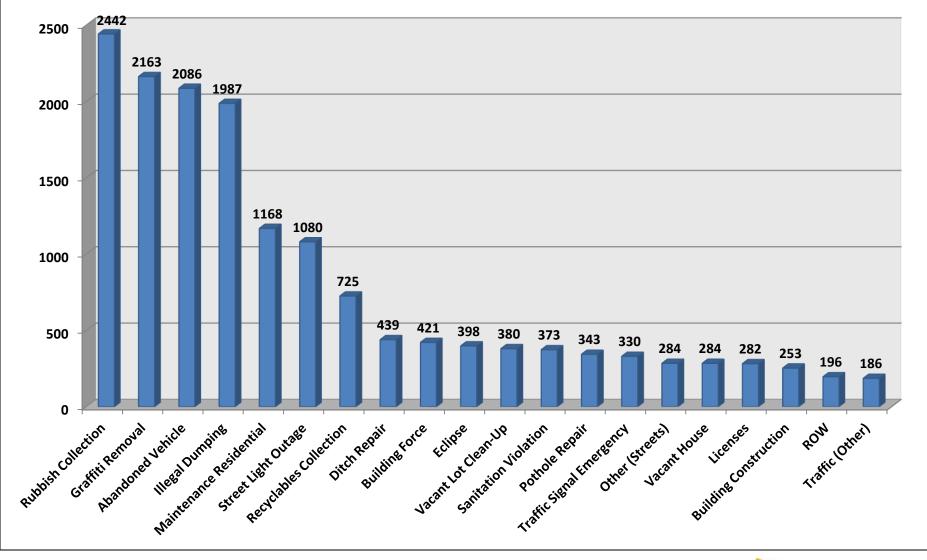

## **Contact Center** Monthly Report

December 2019

Public

## Top 20 Service Requests of the 18,538 Total Cases Submitted





## **Service Tickets by Partner Agency**





## **Top 20 Questions of the total 19,784 Information Requests**



How do I contact Licenses and Inspections Business Offices? Will the City pickup my trash on a Holiday? What is the phone number to my local Police district? What type of trash can I put on the curbside for pickup? How do I contact the Department of Revenue? How do I obtain/renew a Housing Rental License? Where are the City Sanitation Convenience Centers? How do I obtain a copy of a police, traffic or incident report,... How can I reach my CITY COUNCIL representatives? What is the Philadelphia Parking Authority? What day is trash/recycling collection in my neighborhood? How can I contact the Philadelphia Water Department? How can I get a rubbish / recycling pickup?-SERVICE-