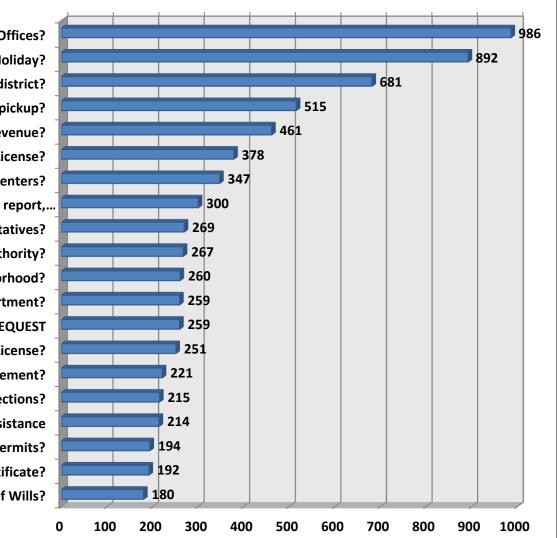

## **Top 20 Questions of the total 19,784 Information Requests**

How do I contact Licenses and Inspections Business Offices? Will the City pickup my trash on a Holiday? What is the phone number to my local Police district? What type of trash can I put on the curbside for pickup? How do I contact the Department of Revenue? How do I obtain/renew a Housing Rental License? Where are the City Sanitation Convenience Centers? How do I obtain a copy of a police, traffic or incident report,... How can I reach my CITY COUNCIL representatives? What is the Philadelphia Parking Authority? What day is trash/recycling collection in my neighborhood? How can I contact the Philadelphia Water Department? How can I get a rubbish / recycling pickup?-SERVICE-REQUEST How do I renew my Trade License? What are the functions of Risk Management? How can I find information on voting and elections? **Non-City Agency Directory Assistance** How can I find out if a property has violations, licenses or permits? How can I get a copy of a birth or death certificate? What is the function of the Register of Wills?