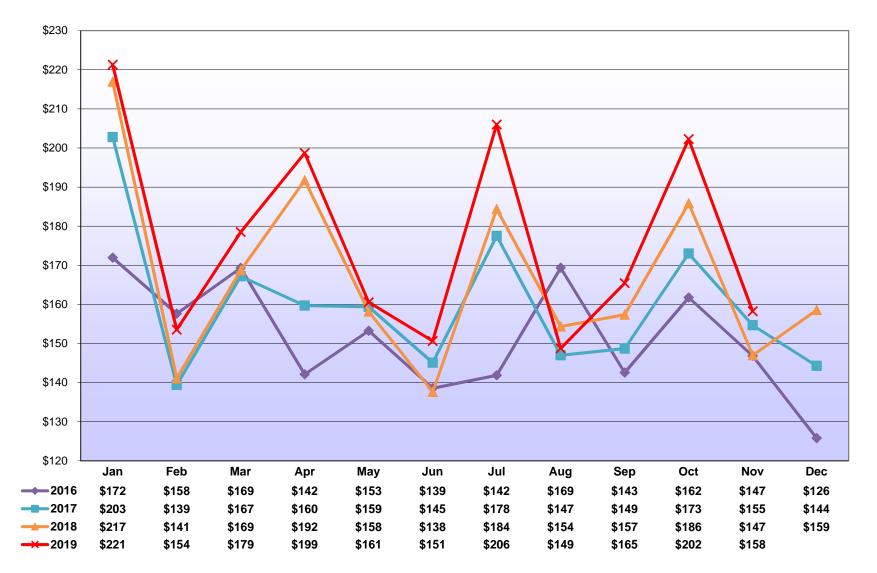

| 26.5%       | -0.6%          | 0.9%                 | 8.2%             | 40,945           |
| Unclassified Accounts                                    | 216,631       | 181,963              | 161,039       | 142,884       | 19.1%       | 13.0%          | 12.7%                | 14.9%            | 34,668           |
| Total from Taxpayer Database (TIPS)                      | \$158,222,755 | \$147,014,213        | \$154,689,466 | \$146,821,493 | 7.6%        | -5.0%          | 5.4%                 | 2.5%             | \$11,208,542     |
| Total from City's Accounting System (FAMIS)              | \$158,225,767 | \$146,480,067        | \$154,667,771 | \$147,069,267 | 8.0%        | -5.3%          | 5.2%                 | 2.5%             | \$11,745,700     |

## (In Millions of Dollars)



| able 2: Wage Tax by Industry- Fiscal Year to Date (July thru November) City of Philadelphia Re |               |               |               |               |                          |                       |                       | adelphia Reven                  | enue Department            |  |
|------------------------------------------------------------------------------------------------|---------------|---------------|---------------|---------------|--------------------------|-----------------------|-----------------------|---------------------------------|----------------------------|--|
| NAICS Sector / Industry Group                                                                  | FYTD 2020     | FYTD 2019     | FYTD 2018     | FYTD 2017     | <u>FYTD Grov</u><br>2019 |