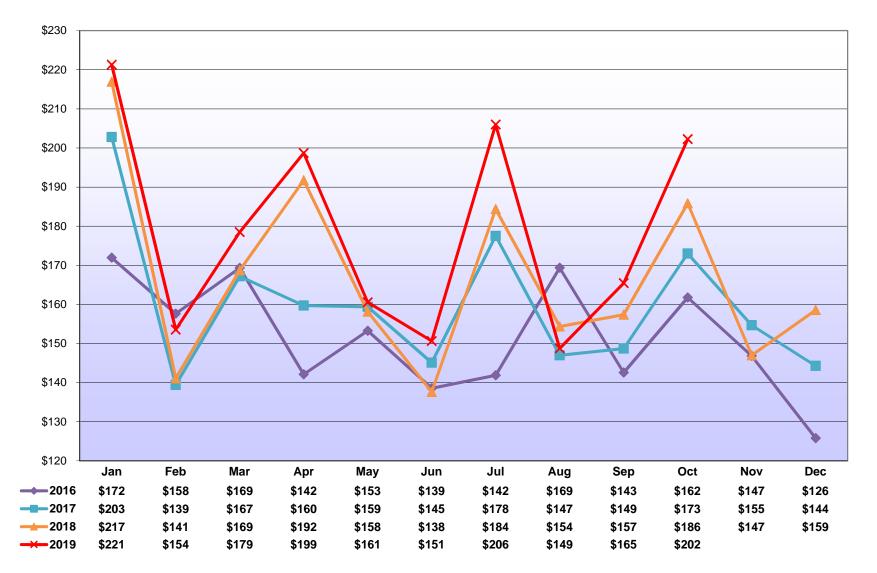

36,579<br>247,964       | 252,580 202,294          | - <b>4.9%</b>   | 31.5%          | -0.3%<br><b>22.6%</b> | 2.5%<br>15.3%       | (16,039)            |
| Total from Taxpayer Database (TIPS)                                        | \$202,273,709                  | \$185,872,090                       | \$173,147,740            | \$161,751,739            |                 |                |                       | 7.7%                | \$16,401,619        |
| Total from Taxpayer Database (TIPS)                                        | \$202,273,709<br>\$202.245.660 | \$105,072,090                       | <del>\$173,147,740</del> | <del>\$101,731,739</del> | 8.8%            | 7.3%           | 7.0%                  | 1.1%                | \$10,401,019        |

## (In Millions of Dollars)



| Table 2: Wage Tax by Industry- Fiscal Year to Date (July thru October)       City of Philadelphia Revenue Departmen |               |               |               |               |                          |                                  |                     |                                 |                            |  |
|---------------------------------------------------------------------------------------------------------------------|---------------|---------------|---------------|---------------|--------------------------|----------------------------------|---------------------|---------------------------------|----------------------------|--|
| NAICS Sector / Industry Group                                                                                       | FYTD 2020