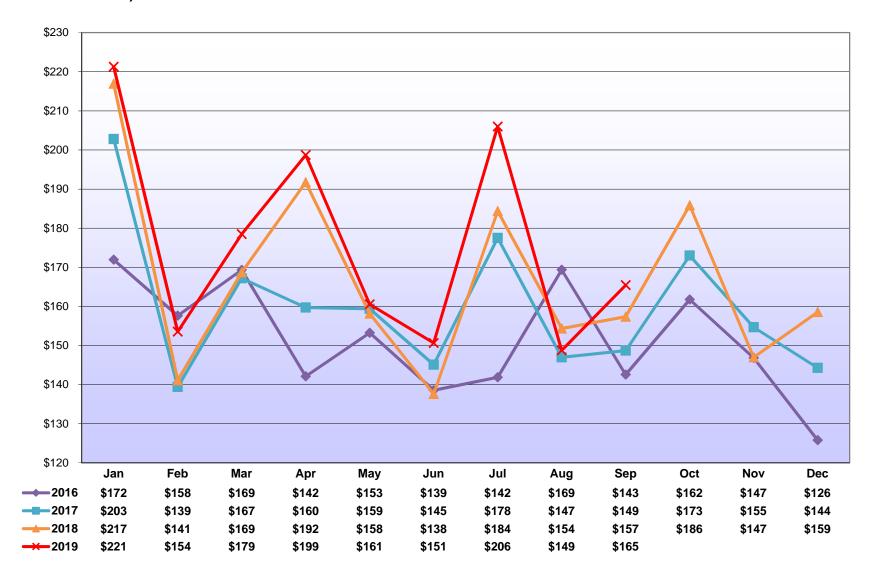

d Accounts                                             | 141,117                | 147,693                | 65,631                 | 51,662                 | -4.5%         | 125.0%          | 27.0%         | 39.8%             | (6,575)             |
| Total from Taxpayer Database (TIPS)                               | \$165,585,205          | \$157,433,113          | \$148,699,787          | \$142,585,842          | 5.2%          | 5.9%            | 4.3%          | 5.1%              | \$8,152,092         |
| Total from City's Accounting System (FAMIS)                       | \$166,267,531          | \$158,142,614          | \$148,619,110          | \$142,186,493          | 5.1%          | 6.4%            | 4.5%          | 5.4%              | \$8,124,917         |

(In Millions of Dollars)



|                                                          |               |               |               |               | FYTD Growth Rate (Jul - Sep) |        |                       | 3-Yr Annualized | Difference   |
|----------------------------------------------------------|---------------|---------------|---------------|---------------|------------------------------|--------|-----------------------|-----------------|--------------|
| NAICS Sector / Industry Group                            | FYTD 2020     | FYTD 2019     | FYTD 2018     | FYTD 2017     | 2019                         | 2018   | <u>- Зерј</u><br>2017 | (FYTD 19-16)    | (FYTD 19-18) |
| Construction                                             | 18,770,811    | 18,101,715    | 17,331,294    | 16,273,651    | 3.7%