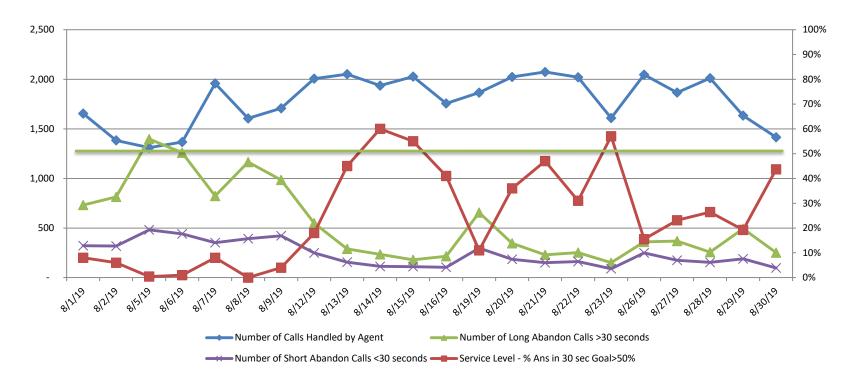

## Philly311 Call Volume, Abandon and Service Level by Day

| August 2019                            | Week 1<br>(8/5/19-<br>8/9/19) | Week 2<br>(8/12/19-<br>8/16/19) | Week 3<br>(8/19/19-<br>8/23/19) | Week 4<br>(8/26/19-<br>8/30/19) |
|----------------------------------------|-------------------------------|---------------------------------|---------------------------------|---------------------------------|
| Calls Handled                          | 7,947                         | 9,776                           | 9,590                           | 8,972                           |
| Service Level (Goal 50%)               | 3%                            | 44%                             | 36%                             | 26%                             |
| Average Speed of Answer (Goal <30 sec) | 10:53                         | 2:35                            | 2:44                            | 3:02                            |
| Average Talk Time                      | 3:58                          | 3:30                            | 3:32                            | 3:40                            |

"Service Level" is the percentage of calls answered in less than 30 seconds. Our goal is 50%.

"Average Speed of Answer" is the average wait time the call experiences in queue.