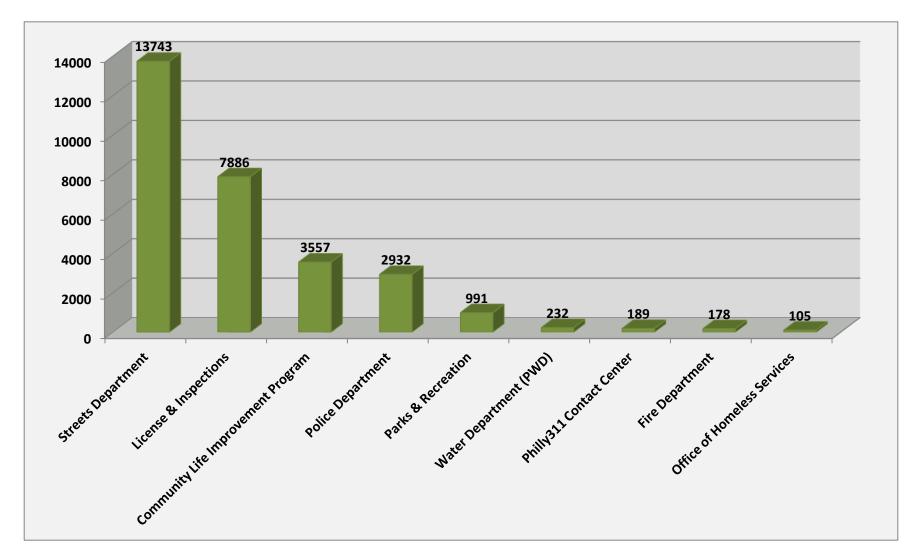

## **Top 20 Service Requests of the 29,813 Total Cases Submitted**

**Service Tickets by Partner Agency** 