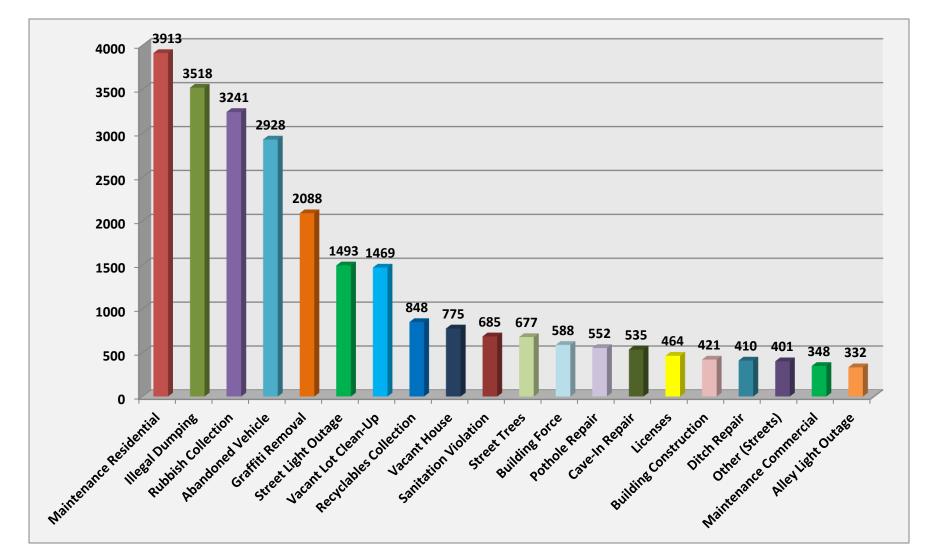

## **Top 20 Service Requests of the 29,813 Total Cases Submitted**

**Service Tickets by Partner Agency** 