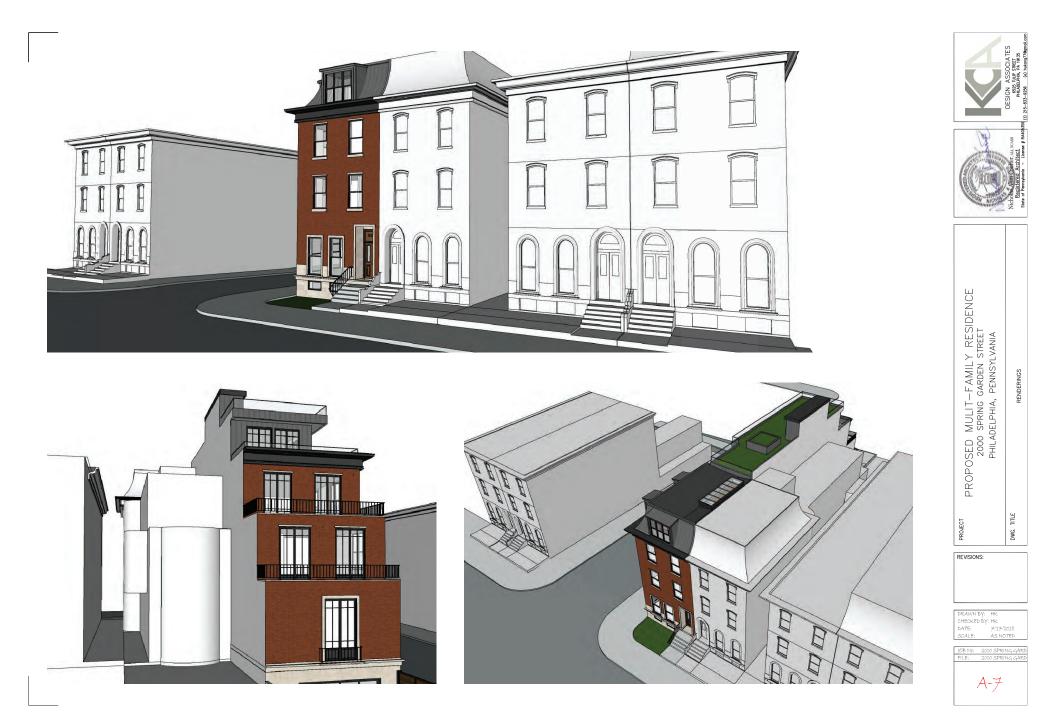

The proposed construction would feature a cast stone base and brick first through third floors. The fourth floor would feature a mansard-roofed "main block," aligning with that of the adjacent property. The rear portion of the fourth floor would be set in from 20<sup>th</sup> Street and be clad in standing-seam metal and feature a cantilevering deck with glass railing accessed by a pilot house. The front façade along Spring Garden Street would approximate the details of the neighboring property, but with squared openings rather than arched. The side elevation would be broken up by a series of double-hung windows, a prominent central stair, two fiber-cement-clad bay windows, and Juliette balconies. The rear of the building would be stepped, with balconies on the second, third, and fourth floors. Parking would be accessed from the rear of the building and concealed behind a gate.

## **Added: renderings from previous AC review**

#### A. Design Intent

The main goal for this project is to construct new design sensitive building on the corner of Spring Garden and North 20<sup>th</sup> Street. We are proposing materials similar to the other historic structures along Spring Garden Street, similar red brick, cast / limestone base, aluminum clad simulated divided light windows and metal panels. Along Spring Garden Street the design intent to keep all the design elements and materials very similar to the existing structures, such as window shapes and head heights, window trims, cornices and roof lines. The curved mansard roof will be standing seam metal along Spring Garden Street and will continue around to 20<sup>th</sup> Street. The standing seam metal roof will terminate into the third floor exterior wall using the same standing seam metal.

Along North 20<sup>th</sup> Street the building will continue to maintain the materials used on the front façade along with the introduction of balconies with metal railing and simulated wood metal panels and or fiber cement panels. The 20<sup>th</sup> Street elevation will be blend of historic and more modern façade and will step back on the upper floors to help reduce the massing. The upper terrace is designed with similar metal panels found on the 20<sup>th</sup> Street façade and glass to give a clear separation of design from the more traditional Spring Garden Street façade. The mix of classic elements and subtle modern elements will create a pleasant addition to this historic corner.