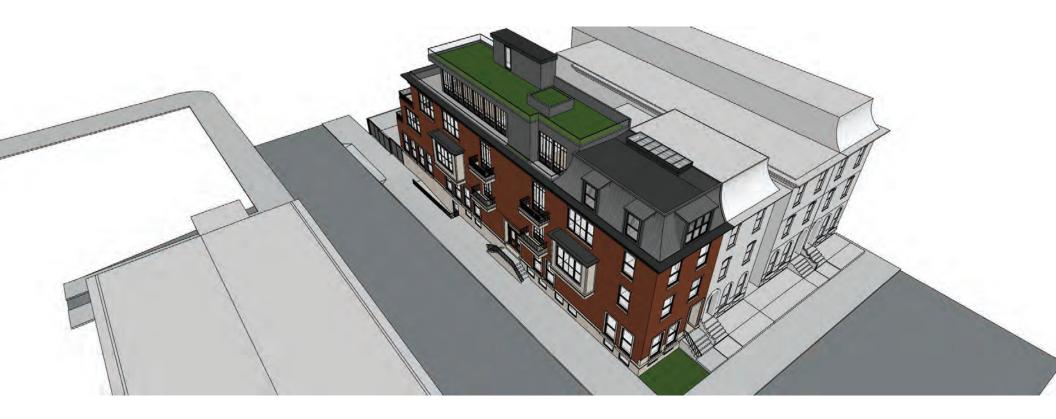

The proposed construction would feature a cast stone base and brick first through third floors. The fourth floor would feature a mansard-roofed "main block," aligning with that of the adjacent property. The rear portion of the fourth floor would be set in from 20<sup>th</sup> Street and be clad in standing-seam metal and feature a cantilevering deck with glass railing accessed by a pilot house. The front façade along Spring Garden Street would approximate the details of the neighboring property, but with squared openings rather than arched. The side elevation would be broken up by a series of double-hung windows, a prominent central stair, two fiber-cement-clad bay windows, and Juliette balconies. The rear of the building would be stepped, with balconies on the second, third, and fourth floors. Parking would be accessed from the rear of the building and concealed behind a gate.

#### MAPS & IMAGES:

Figure 2: Current boundary of 2000 Spring Garden Street.

Figure 2: Looking south at 2000 Spring Garden Street.

August 12, 2019

City of Philadelphia Philadelphia Historic Commission 1515 Arch Street Philadelphia, PA 19102