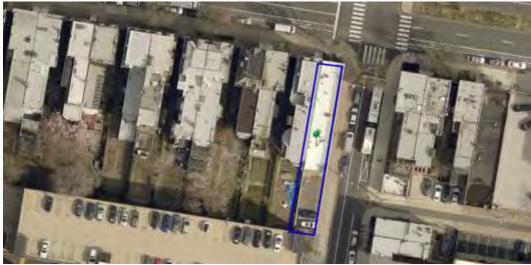

#### MAPS & IMAGES:

Figure 2: Current boundary of 2000 Spring Garden Street.

Figure 2: Looking south at 2000 Spring Garden Street.

August 12, 2019

City of Philadelphia Philadelphia Historic Commission 1515 Arch Street Philadelphia, PA 19102