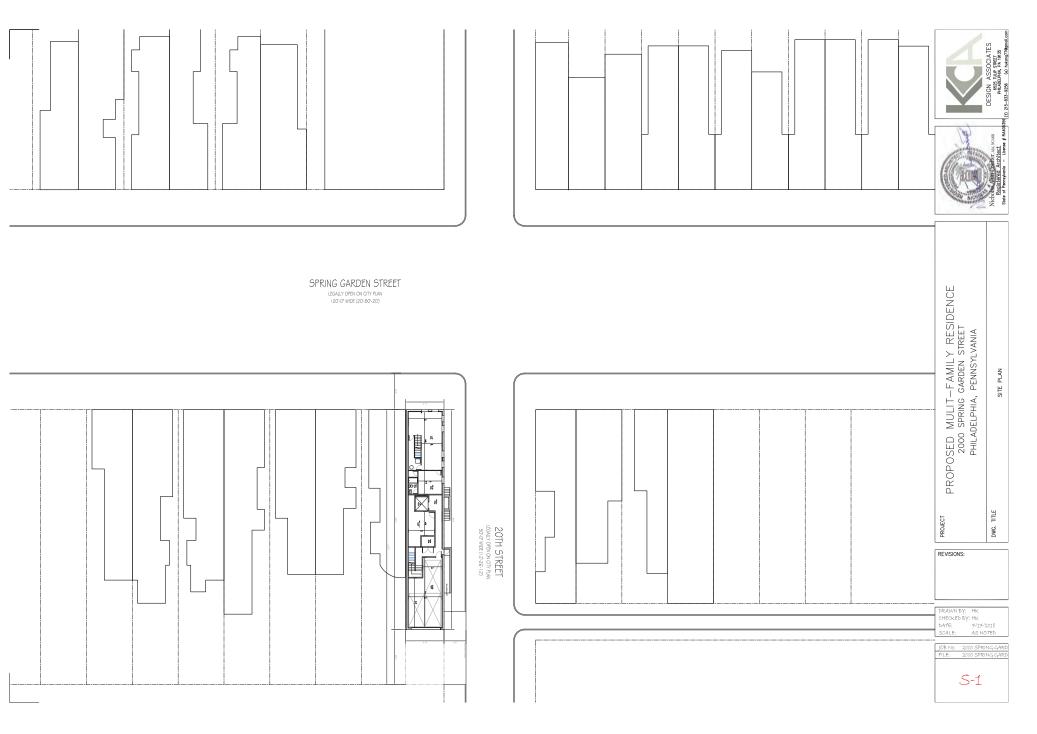

#### BACKGROUND:

This application proposes to construct a four-story, multi-family building on the southwest corner of 20<sup>th</sup> and Spring Garden Streets in the Spring Garden Historic District. The demolition of the existing building, which is listed as non-contributing in the district, was approved by the staff. The Historical Commission has full jurisdiction over the proposed construction. In May 2019, the Architectural Committee reviewed an in-concept application to construct a five-story building on this site. The application was subsequently withdrawn and never reviewed by the Historical Commission.

The proposed construction would feature a cast stone base and brick first through third floors. The fourth floor would feature a mansard-roofed "main block," aligning with that of the adjacent property. The rear portion of the fourth floor would be set in from 20<sup>th</sup> Street and be clad in standing-seam metal and feature a cantilevering deck with glass railing accessed by a pilot house. The front façade along Spring Garden Street would approximate the details of the neighboring property, but with squared openings rather than arched. The side elevation would be broken up by a series of double-hung windows, a prominent central stair, two fiber-cement-clad bay windows, and Juliette balconies. The rear of the building would be stepped, with balconies on the second, third, and fourth floors. Parking would be accessed from the rear of the building and concealed behind a gate.

#### MAPS & IMAGES:

Figure 2: Current boundary of 2000 Spring Garden Street.

Figure 2: Looking south at 2000 Spring Garden Street.

August 12, 2019

City of Philadelphia Philadelphia Historic Commission 1515 Arch Street Philadelphia, PA 19102