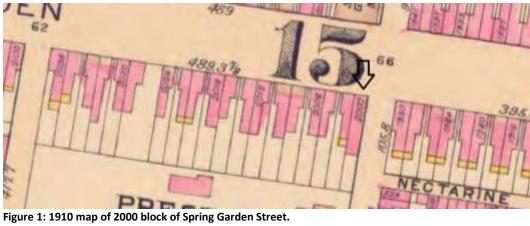

#### MAPS & IMAGES:

Figure 2: Current boundary of 2000 Spring Garden Street.

Figure 2: Looking south at 2000 Spring Garden Street.

August 12, 2019

City of Philadelphia Philadelphia Historic Commission 1515 Arch Street Philadelphia, PA 19102