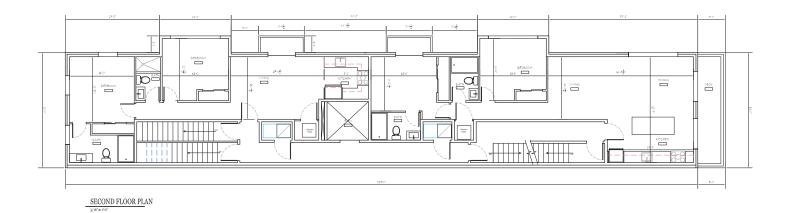

#### **IV. Proposed New Structures**

- A. Plans Referring to sheets A-1 thru A-3
- **B.** Elevations Referring to sheets A-4 thru A-6.

#### V. Façade Design Elements

A. Referring once again to sheets A-4 thru A-6, take note of the proposed elevations. The approach here was to have a the masonry façade as an element, in which the chosen material, approved by the P.H.C. will be a brick that seeks to complement & emulate but not duplicate the existing brick of adjacent historic structures, along with some contemporary materials such as metal and cement panels.