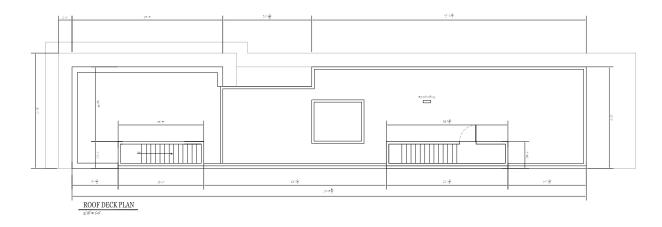

The proposed construction would feature a cast stone base and brick first through third floors. The fourth floor would feature a mansard-roofed "main block," aligning with that of the adjacent property. The rear portion of the fourth floor would be set in from 20<sup>th</sup> Street and be clad in standing-seam metal and feature a cantilevering deck with glass railing accessed by a pilot house. The front façade along Spring Garden Street would approximate the details of the neighboring property, but with squared openings rather than arched. The side elevation would be broken up by a series of double-hung windows, a prominent central stair, two fiber-cement-clad bay windows, and Juliette balconies. The rear of the building would be stepped, with balconies on the second, third, and fourth floors. Parking would be accessed from the rear of the building and concealed behind a gate.

Along North 20<sup>th</sup> Street the building will continue to maintain the materials used on the front façade along with the introduction of balconies with metal railing and simulated wood metal panels and or fiber cement panels. The 20<sup>th</sup> Street elevation will be blend of historic and more modern façade and will step back on the upper floors to help reduce the massing. The upper terrace is designed with similar metal panels found on the 20<sup>th</sup> Street façade and glass to give a clear separation of design from the more traditional Spring Garden Street façade. The mix of classic elements and subtle modern elements will create a pleasant addition to this historic corner.