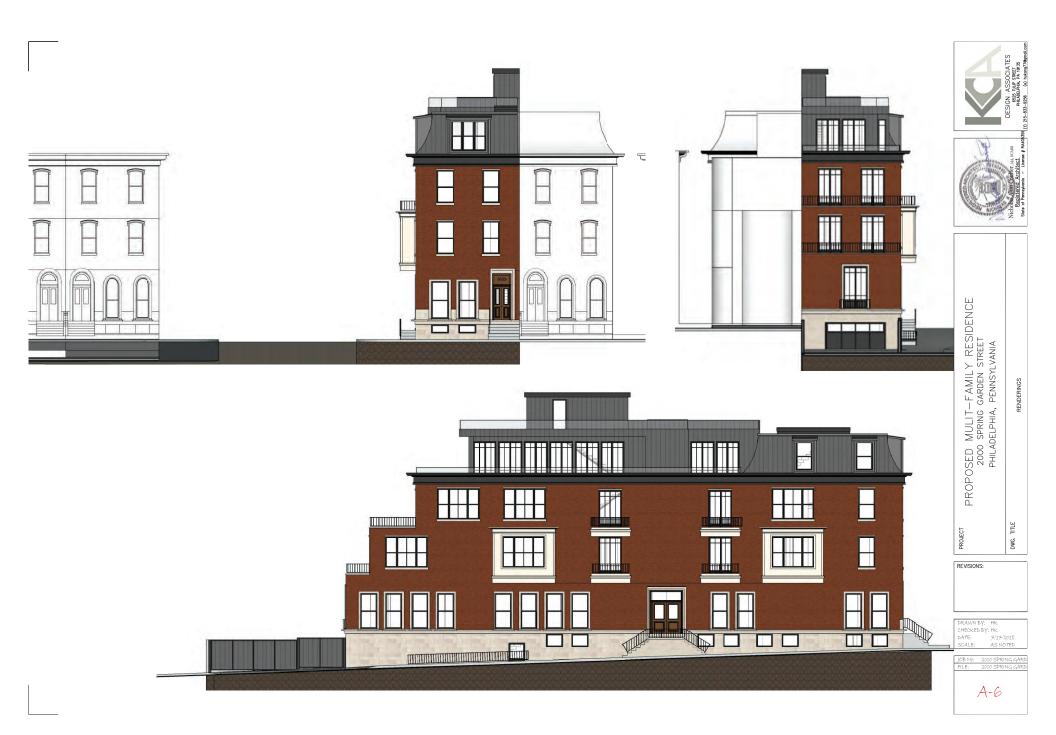

The proposed construction would feature a cast stone base and brick first through third floors. The fourth floor would feature a mansard-roofed "main block," aligning with that of the adjacent property. The rear portion of the fourth floor would be set in from 20<sup>th</sup> Street and be clad in standing-seam metal and feature a cantilevering deck with glass railing accessed by a pilot house. The front façade along Spring Garden Street would approximate the details of the neighboring property, but with squared openings rather than arched. The side elevation would be broken up by a series of double-hung windows, a prominent central stair, two fiber-cement-clad bay windows, and Juliette balconies. The rear of the building would be stepped, with balconies on the second, third, and fourth floors. Parking would be accessed from the rear of the building and concealed behind a gate.

#### **IV. Proposed New Structures**

- A. Plans Referring to sheets A-1 thru A-3
- **B.** Elevations Referring to sheets A-4 thru A-6.

#### V. Façade Design Elements

A. Referring once again to sheets A-4 thru A-6, take note of the proposed elevations. The approach here was to have a the masonry façade as an element, in which the chosen material, approved by the P.H.C. will be a brick that seeks to complement & emulate but not duplicate the existing brick of adjacent historic structures, along with some contemporary materials such as metal and cement panels.