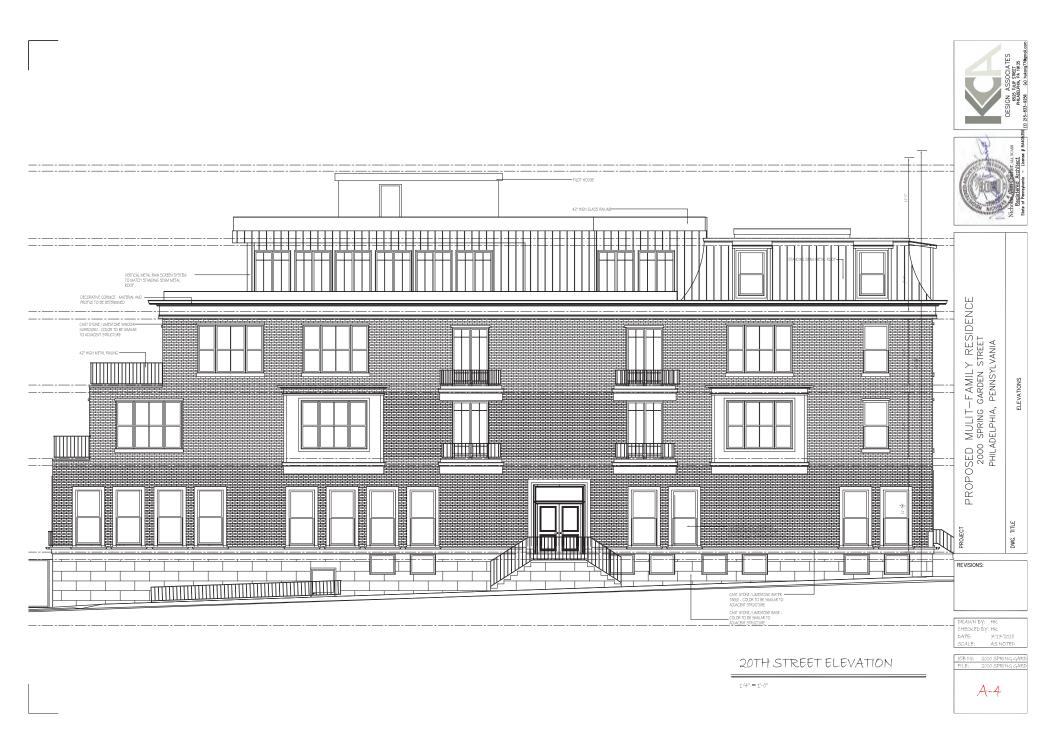

The proposed construction would feature a cast stone base and brick first through third floors. The fourth floor would feature a mansard-roofed "main block," aligning with that of the adjacent property. The rear portion of the fourth floor would be set in from 20<sup>th</sup> Street and be clad in standing-seam metal and feature a cantilevering deck with glass railing accessed by a pilot house. The front façade along Spring Garden Street would approximate the details of the neighboring property, but with squared openings rather than arched. The side elevation would be broken up by a series of double-hung windows, a prominent central stair, two fiber-cement-clad bay windows, and Juliette balconies. The rear of the building would be stepped, with balconies on the second, third, and fourth floors. Parking would be accessed from the rear of the building and concealed behind a gate.

#### A. Design Intent

The main goal for this project is to construct new design sensitive building on the corner of Spring Garden and North 20<sup>th</sup> Street. We are proposing materials similar to the other historic structures along Spring Garden Street, similar red brick, cast / limestone base, aluminum clad simulated divided light windows and metal panels. Along Spring Garden Street the design intent to keep all the design elements and materials very similar to the existing structures, such as window shapes and head heights, window trims, cornices and roof lines. The curved mansard roof will be standing seam metal along Spring Garden Street and will continue around to 20<sup>th</sup> Street. The standing seam metal roof will terminate into the third floor exterior wall using the same standing seam metal.

Along North 20<sup>th</sup> Street the building will continue to maintain the materials used on the front façade along with the introduction of balconies with metal railing and simulated wood metal panels and or fiber cement panels. The 20<sup>th</sup> Street elevation will be blend of historic and more modern façade and will step back on the upper floors to help reduce the massing. The upper terrace is designed with similar metal panels found on the 20<sup>th</sup> Street façade and glass to give a clear separation of design from the more traditional Spring Garden Street façade. The mix of classic elements and subtle modern elements will create a pleasant addition to this historic corner.