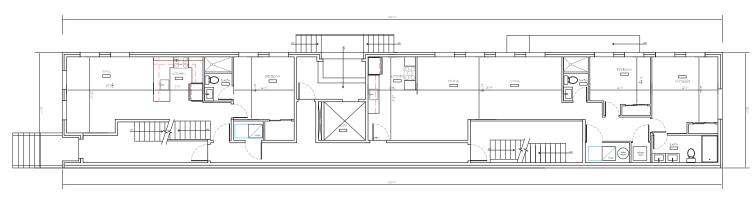

#### **IV. Proposed New Structures**

- A. Plans Referring to sheets A-1 thru A-3
- **B.** Elevations Referring to sheets A-4 thru A-6.

#### V. Façade Design Elements

A. Referring once again to sheets A-4 thru A-6, take note of the proposed elevations. The approach here was to have a the masonry façade as an element, in which the chosen material, approved by the P.H.C. will be a brick that seeks to complement & emulate but not duplicate the existing brick of adjacent historic structures, along with some contemporary materials such as metal and cement panels.