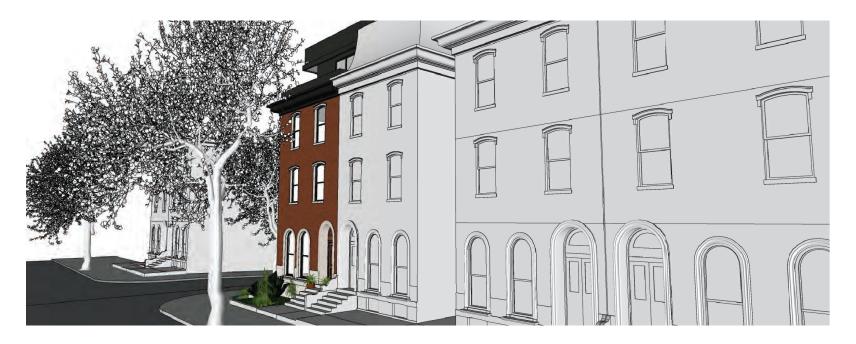

The proposed construction would feature a cast stone base and brick first through third floors. The fourth floor would feature a mansard-roofed "main block," aligning with that of the adjacent property. The rear portion of the fourth floor would be set in from 20<sup>th</sup> Street and be clad in standing-seam metal and feature a cantilevering deck with glass railing accessed by a pilot house. The front façade along Spring Garden Street would approximate the details of the neighboring property, but with squared openings rather than arched. The side elevation would be broken up by a series of double-hung windows, a prominent central stair, two fiber-cement-clad bay windows, and Juliette balconies. The rear of the building would be stepped, with balconies on the second, third, and fourth floors. Parking would be accessed from the rear of the building and concealed behind a gate.

#### A. Design Intent

The main goal for this project is to construct new design sensitive building on the corner of Spring Garden and North 20<sup>th</sup> Street. We are proposing materials similar to the other historic structures along Spring Garden Street, similar red brick, cast / limestone base, aluminum clad simulated divided light windows and metal panels. Along Spring Garden Street the design intent to keep all the design elements and materials very similar to the existing structures, such as window shapes and head heights, window trims, cornices and roof lines. The curved mansard roof will be standing seam metal along Spring Garden Street and will continue around to 20<sup>th</sup> Street. The standing seam metal roof will terminate into the third floor exterior wall using the same standing seam metal.