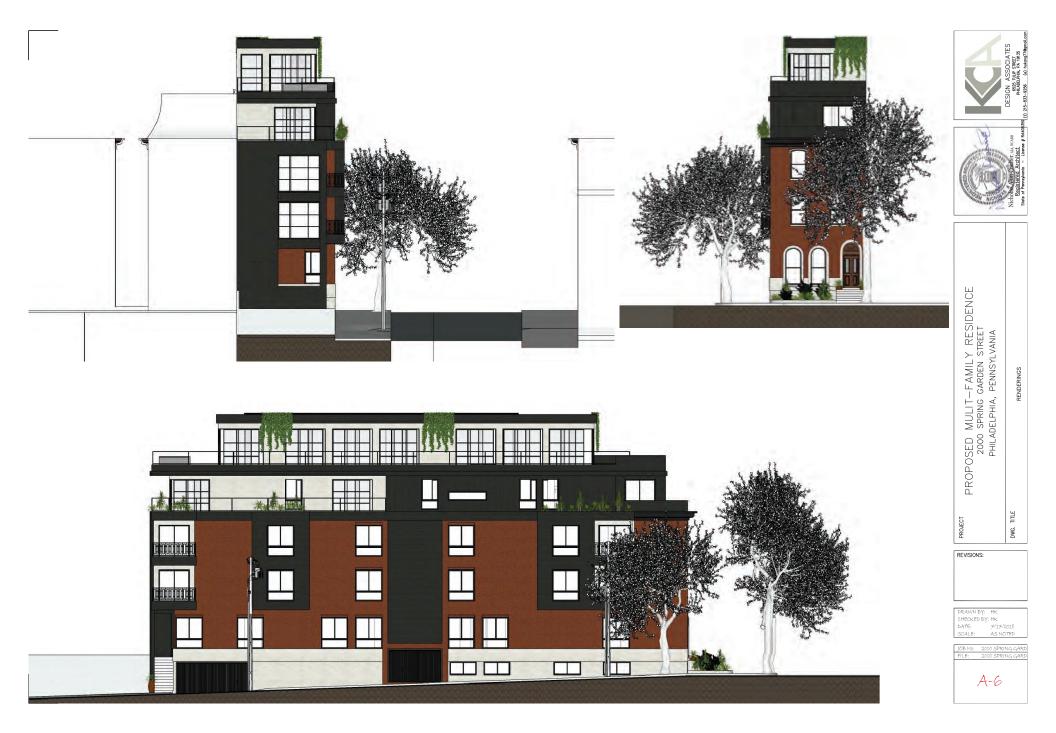

The proposed construction would feature a cast stone base and brick first through third floors. The fourth floor would feature a mansard-roofed "main block," aligning with that of the adjacent property. The rear portion of the fourth floor would be set in from 20<sup>th</sup> Street and be clad in standing-seam metal and feature a cantilevering deck with glass railing accessed by a pilot house. The front façade along Spring Garden Street would approximate the details of the neighboring property, but with squared openings rather than arched. The side elevation would be broken up by a series of double-hung windows, a prominent central stair, two fiber-cement-clad bay windows, and Juliette balconies. The rear of the building would be stepped, with balconies on the second, third, and fourth floors. Parking would be accessed from the rear of the building and concealed behind a gate.

#### V. Façade Design Elements

A. Referring once again to sheets A-4 thru A-6, take note of the proposed elevations. The approach here was to have a the masonry façade as an element, in which the chosen material, approved by the P.H.C. will be a brick that seeks to complement & emulate but not duplicate the existing brick of adjacent historic structures, along with some contemporary materials such as metal and cement panels.