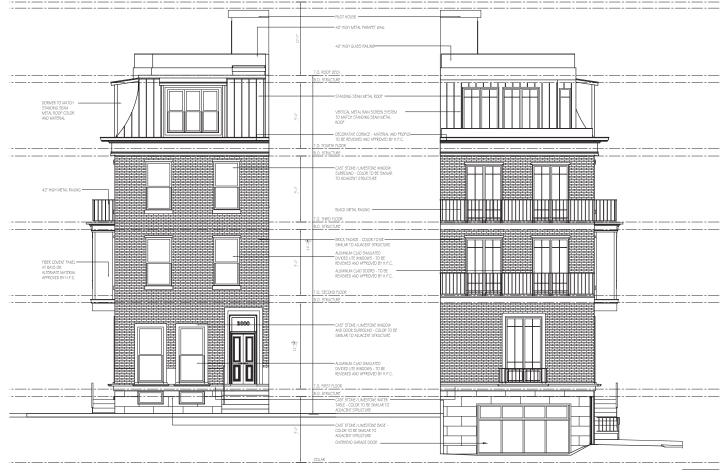

Along North 20<sup>th</sup> Street the building will continue to maintain the materials used on the front façade along with the introduction of balconies with metal railing and simulated wood metal panels and or fiber cement panels. The 20<sup>th</sup> Street elevation will be blend of historic and more modern façade and will step back on the upper floors to help reduce the massing. The upper terrace is designed with similar metal panels found on the 20<sup>th</sup> Street façade and glass to give a clear separation of design from the more traditional Spring Garden Street façade. The mix of classic elements and subtle modern elements will create a pleasant addition to this historic corner.

#### V. Façade Design Elements

A. Referring once again to sheets A-4 thru A-6, take note of the proposed elevations. The approach here was to have a the masonry façade as an element, in which the chosen material, approved by the P.H.C. will be a brick that seeks to complement & emulate but not duplicate the existing brick of adjacent historic structures, along with some contemporary materials such as metal and cement panels.