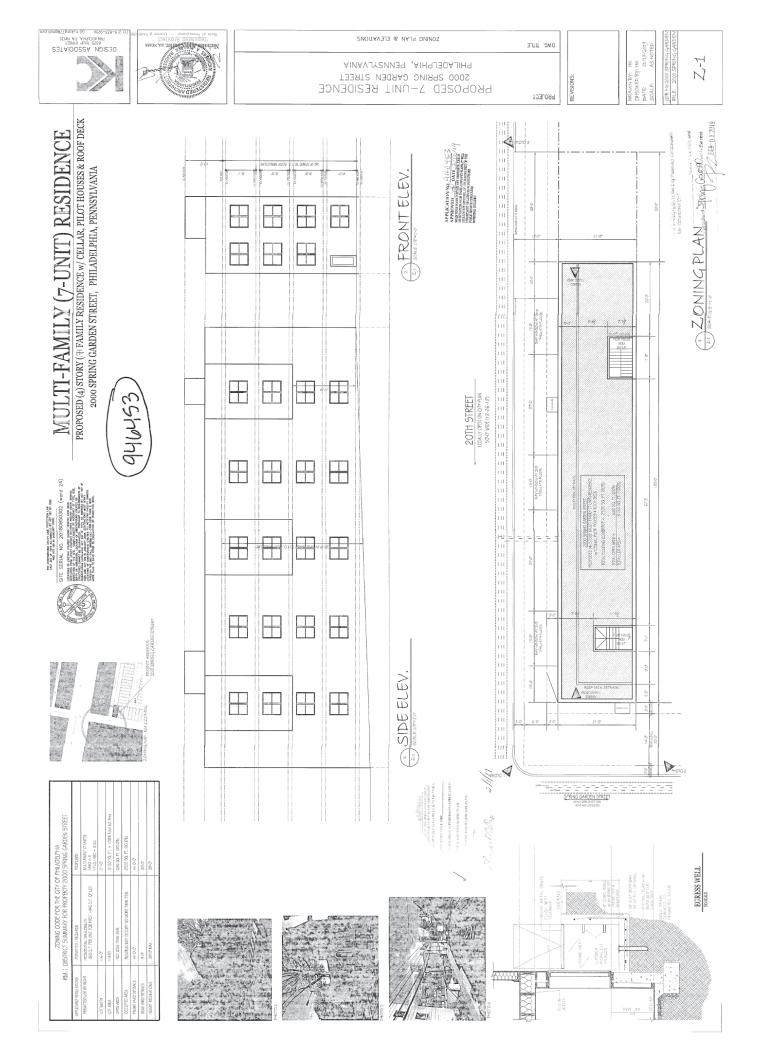

The proposed construction would feature a cast stone base and brick first through third floors. The fourth floor would feature a mansard-roofed "main block," aligning with that of the adjacent property. The rear portion of the fourth floor would be set in from 20<sup>th</sup> Street and be clad in standing-seam metal and feature a cantilevering deck with glass railing accessed by a pilot house. The front façade along Spring Garden Street would approximate the details of the neighboring property, but with squared openings rather than arched. The side elevation would be broken up by a series of double-hung windows, a prominent central stair, two fiber-cement-clad bay windows, and Juliette balconies. The rear of the building would be stepped, with balconies on the second, third, and fourth floors. Parking would be accessed from the rear of the building and concealed behind a gate.

#### **IV. Proposed New Structures**

- A. Plans Referring to sheets A-1 thru A-3
- **B.** Elevations Referring to sheets A-4 thru A-6.

#### V. Façade Design Elements

A. Referring once again to sheets A-4 thru A-6, take note of the proposed elevations. The approach here was to have a the masonry façade as an element, in which the chosen material, approved by the P.H.C. will be a brick that seeks to complement & emulate but not duplicate the existing brick of adjacent historic structures, along with some contemporary materials such as metal and cement panels.