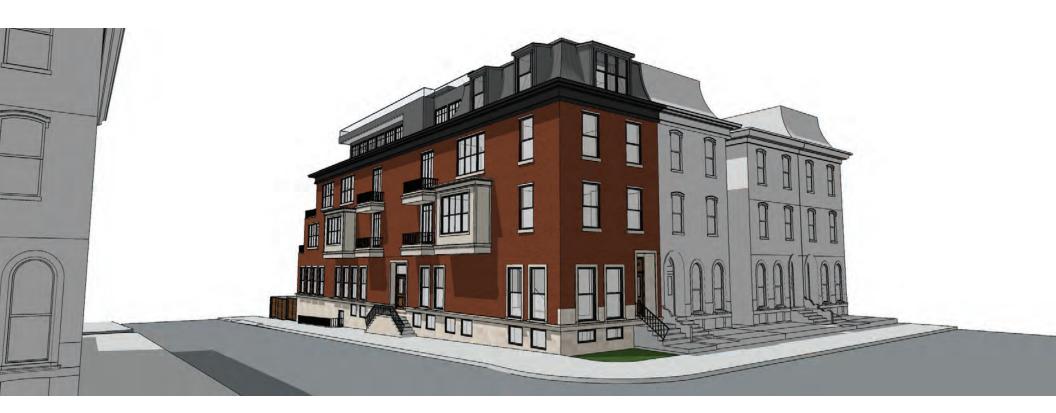

The proposed construction would feature a cast stone base and brick first through third floors. The fourth floor would feature a mansard-roofed "main block," aligning with that of the adjacent property. The rear portion of the fourth floor would be set in from 20<sup>th</sup> Street and be clad in standing-seam metal and feature a cantilevering deck with glass railing accessed by a pilot house. The front façade along Spring Garden Street would approximate the details of the neighboring property, but with squared openings rather than arched. The side elevation would be broken up by a series of double-hung windows, a prominent central stair, two fiber-cement-clad bay windows, and Juliette balconies. The rear of the building would be stepped, with balconies on the second, third, and fourth floors. Parking would be accessed from the rear of the building and concealed behind a gate.

#### A. Design Intent

The main goal for this project is to construct new design sensitive building on the corner of Spring Garden and North 20<sup>th</sup> Street. We are proposing materials similar to the other historic structures along Spring Garden Street, similar red brick, cast / limestone base, aluminum clad simulated divided light windows and metal panels. Along Spring Garden Street the design intent to keep all the design elements and materials very similar to the existing structures, such as window shapes and head heights, window trims, cornices and roof lines. The curved mansard roof will be standing seam metal along Spring Garden Street and will continue around to 20<sup>th</sup> Street. The standing seam metal roof will terminate into the third floor exterior wall using the same standing seam metal.

Along North 20<sup>th</sup> Street the building will continue to maintain the materials used on the front façade along with the introduction of balconies with metal railing and simulated wood metal panels and or fiber cement panels. The 20<sup>th</sup> Street elevation will be blend of historic and more modern façade and will step back on the upper floors to help reduce the massing. The upper terrace is designed with similar metal panels found on the 20<sup>th</sup> Street façade and glass to give a clear separation of design from the more traditional Spring Garden Street façade. The mix of classic elements and subtle modern elements will create a pleasant addition to this historic corner.