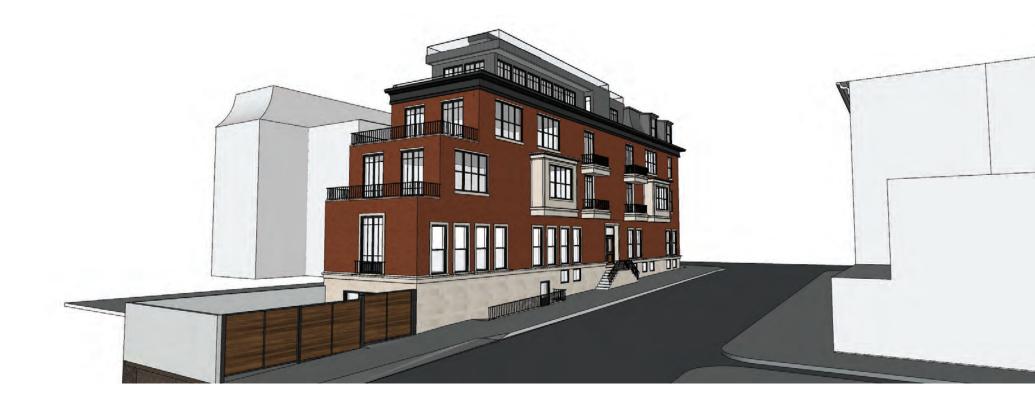

The proposed construction would feature a cast stone base and brick first through third floors. The fourth floor would feature a mansard-roofed "main block," aligning with that of the adjacent property. The rear portion of the fourth floor would be set in from 20<sup>th</sup> Street and be clad in standing-seam metal and feature a cantilevering deck with glass railing accessed by a pilot house. The front façade along Spring Garden Street would approximate the details of the neighboring property, but with squared openings rather than arched. The side elevation would be broken up by a series of double-hung windows, a prominent central stair, two fiber-cement-clad bay windows, and Juliette balconies. The rear of the building would be stepped, with balconies on the second, third, and fourth floors. Parking would be accessed from the rear of the building and concealed behind a gate.

#### A. Design Intent

The main goal for this project is to construct new design sensitive building on the corner of Spring Garden and North 20<sup>th</sup> Street. We are proposing materials similar to the other historic structures along Spring Garden Street, similar red brick, cast / limestone base, aluminum clad simulated divided light windows and metal panels. Along Spring Garden Street the design intent to keep all the design elements and materials very similar to the existing structures, such as window shapes and head heights, window trims, cornices and roof lines. The curved mansard roof will be standing seam metal along Spring Garden Street and will continue around to 20<sup>th</sup> Street. The standing seam metal roof will terminate into the third floor exterior wall using the same standing seam metal.

Along North 20<sup>th</sup> Street the building will continue to maintain the materials used on the front façade along with the introduction of balconies with metal railing and simulated wood metal panels and or fiber cement panels. The 20<sup>th</sup> Street elevation will be blend of historic and more modern façade and will step back on the upper floors to help reduce the massing. The upper terrace is designed with similar metal panels found on the 20<sup>th</sup> Street façade and glass to give a clear separation of design from the more traditional Spring Garden Street façade. The mix of classic elements and subtle modern elements will create a pleasant addition to this historic corner.