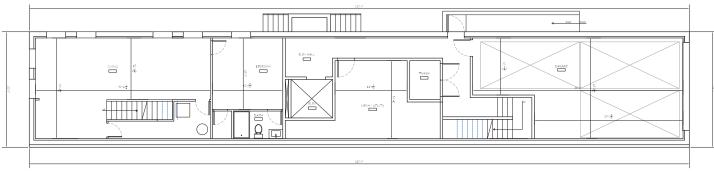

#### **IV. Proposed New Structures**

- A. Plans Referring to sheets A-1 thru A-3
- **B.** Elevations Referring to sheets A-4 thru A-6.

#### V. Façade Design Elements

A. Referring once again to sheets A-4 thru A-6, take note of the proposed elevations. The approach here was to have a the masonry façade as an element, in which the chosen material, approved by the P.H.C. will be a brick that seeks to complement & emulate but not duplicate the existing brick of adjacent historic structures, along with some contemporary materials such as metal and cement panels.