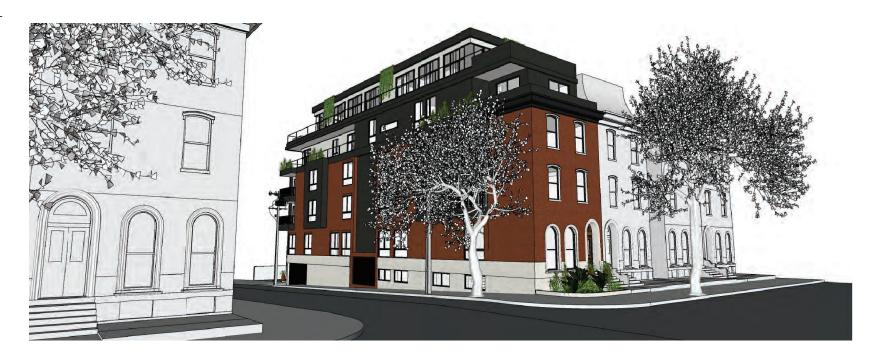

The proposed construction would feature a cast stone base and brick first through third floors. The fourth floor would feature a mansard-roofed "main block," aligning with that of the adjacent property. The rear portion of the fourth floor would be set in from 20<sup>th</sup> Street and be clad in standing-seam metal and feature a cantilevering deck with glass railing accessed by a pilot house. The front façade along Spring Garden Street would approximate the details of the neighboring property, but with squared openings rather than arched. The side elevation would be broken up by a series of double-hung windows, a prominent central stair, two fiber-cement-clad bay windows, and Juliette balconies. The rear of the building would be stepped, with balconies on the second, third, and fourth floors. Parking would be accessed from the rear of the building and concealed behind a gate.

Along North 20<sup>th</sup> Street the building will continue to maintain the materials used on the front façade along with the introduction of balconies with metal railing and simulated wood metal panels and or fiber cement panels. The 20<sup>th</sup> Street elevation will be blend of historic and more modern façade and will step back on the upper floors to help reduce the massing. The upper terrace is designed with similar metal panels found on the 20<sup>th</sup> Street façade and glass to give a clear separation of design from the more traditional Spring Garden Street façade. The mix of classic elements and subtle modern elements will create a pleasant addition to this historic corner.