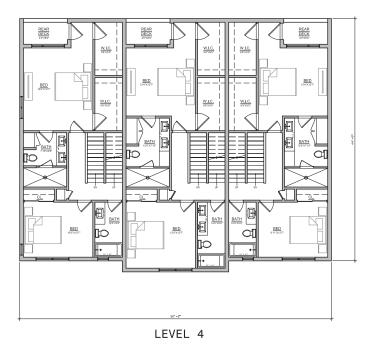

#### BACKGROUND:

This in-concept application proposes to construct three townhouses at the rear of the former Pelham Pharmacy building. The historic building is situated at the corner of Germantown Avenue and W. Phil Ellena Street, and contains an area of undeveloped land at the rear along W. Phil Ellena Street. The property was designated in March 2019 for significance related to its architect and for exemplifying the historical heritage of the planned Pelham development. The designation includes the entire tax parcel which encompasses both the historic building and the undeveloped land at the rear. The proposed townhouses are four stories in height and include pilot houses and roof decks with parapets. Materials are not specified in this in-concept application. Parking is located at the rear of the townhouses.

Sincerely Yours,

Stuart Udis, Esq.

FLOOR PLANS

FLOOR PLANS

W. PHIL ELLENA STREET PERSPECTIVE - A

W. PHIL ELLENA STREET PERSPECTIVE - B

6626 Germantown Avenue Rear Yard (West Phil Ellena Subdivision)

6626 Germantown Avenue Rear Yard
(West Phil Ellnea Subdivision)