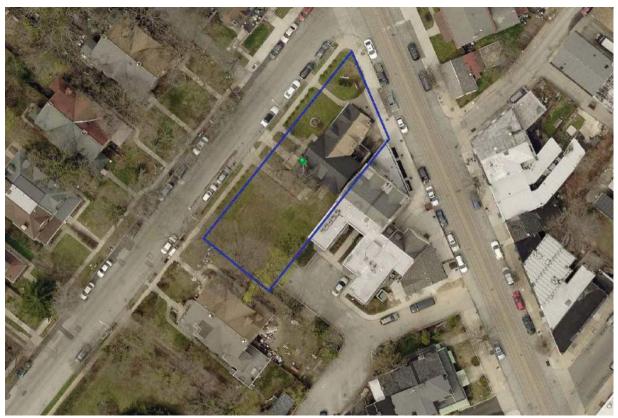

**STAFF RECOMMENDATION:** Denial, pursuant to Standard 9.

Figure 1. 2018 street view of the undeveloped area of the property at 6626 Germantown Avenue.

Figure 2. Aerial imagery of 6626 Germantown Avenue.