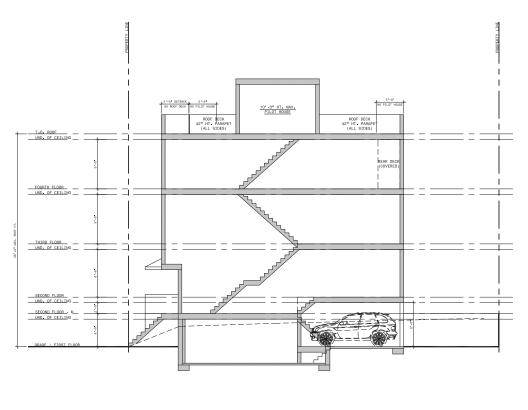

#### BACKGROUND:

This in-concept application proposes to construct three townhouses at the rear of the former Pelham Pharmacy building. The historic building is situated at the corner of Germantown Avenue and W. Phil Ellena Street, and contains an area of undeveloped land at the rear along W. Phil Ellena Street. The property was designated in March 2019 for significance related to its architect and for exemplifying the historical heritage of the planned Pelham development. The designation includes the entire tax parcel which encompasses both the historic building and the undeveloped land at the rear. The proposed townhouses are four stories in height and include pilot houses and roof decks with parapets. Materials are not specified in this in-concept application. Parking is located at the rear of the townhouses.

### SCOPE OF WORK

• Construct three townhouses fronting W. Phil Ellena Street on undeveloped land at rear.