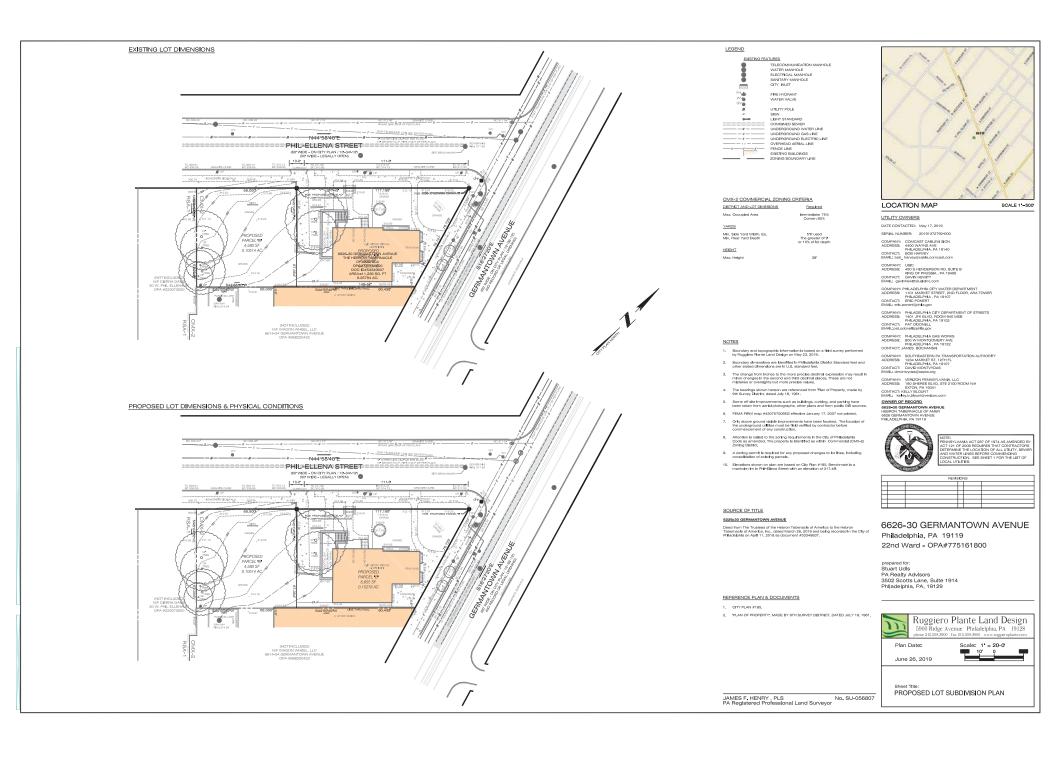

#### BACKGROUND:

This in-concept application proposes to construct three townhouses at the rear of the former Pelham Pharmacy building. The historic building is situated at the corner of Germantown Avenue and W. Phil Ellena Street, and contains an area of undeveloped land at the rear along W. Phil Ellena Street. The property was designated in March 2019 for significance related to its architect and for exemplifying the historical heritage of the planned Pelham development. The designation includes the entire tax parcel which encompasses both the historic building and the undeveloped land at the rear. The proposed townhouses are four stories in height and include pilot houses and roof decks with parapets. Materials are not specified in this in-concept application. Parking is located at the rear of the townhouses.

### SCOPE OF WORK

• Construct three townhouses fronting W. Phil Ellena Street on undeveloped land at rear.

The proposed townhomes are located next to a pre-existing driveway utilized by the Hebron Tabernacle Church. The driveway presented a logical location for the subdivision and provides a dual purpose of offering a buffer between the designated structure and the proposed townhomes. The subdivided parcel where the proposed townhomes would be built will contain street frontage on West Phil Ellena Street.