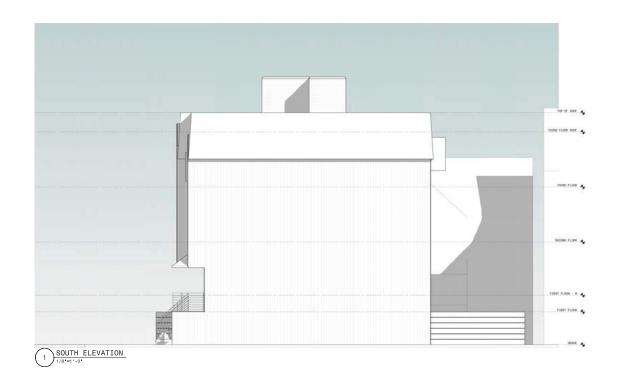

#### BACKGROUND:

This in-concept application proposes to construct three townhouses at the rear of the former Pelham Pharmacy building. The historic building is situated at the corner of Germantown Avenue and W. Phil Ellena Street, and contains an area of undeveloped land at the rear along W. Phil Ellena Street. The property was designated in March 2019 for significance related to its architect and for exemplifying the historical heritage of the planned Pelham development. The designation includes the entire tax parcel which encompasses both the historic building and the undeveloped land at the rear. The proposed townhouses are four stories in height and include pilot houses and roof decks with parapets. Materials are not specified in this in-concept application. Parking is located at the rear of the townhouses.

## STANDARDS FOR REVIEW:

The Secretary of the Interior's Standards for the Treatment of Historic Properties and Guidelines include:

- Standard 9: New additions, exterior alterations, or related new construction will not destroy historic materials, features, and spatial relationships that characterize the property. The new works shall be differentiated from the old and will be compatible with the historic materials, features, size, scale and proportion, and massing to protect the integrity of the property and its environment.
  - The proposed massing, scale, and materials are not compatible with the historic property, and negatively impact the spatial relationships that characterize the historic property.