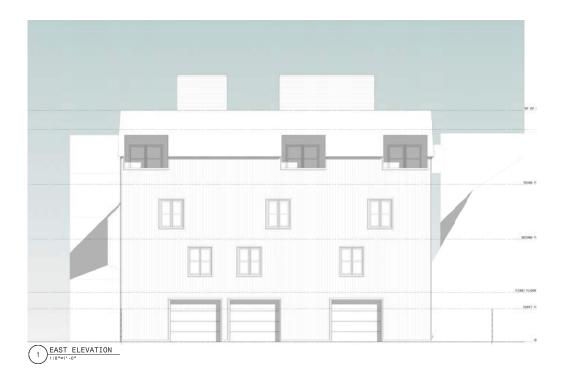

#### BACKGROUND:

This in-concept application proposes to construct three townhouses at the rear of the former Pelham Pharmacy building. The historic building is situated at the corner of Germantown Avenue and W. Phil Ellena Street, and contains an area of undeveloped land at the rear along W. Phil Ellena Street. The property was designated in March 2019 for significance related to its architect and for exemplifying the historical heritage of the planned Pelham development. The designation includes the entire tax parcel which encompasses both the historic building and the undeveloped land at the rear. The proposed townhouses are four stories in height and include pilot houses and roof decks with parapets. Materials are not specified in this in-concept application. Parking is located at the rear of the townhouses.

## STANDARDS FOR REVIEW:

The Secretary of the Interior's Standards for the Treatment of Historic Properties and Guidelines include:

- Standard 9: New additions, exterior alterations, or related new construction will not destroy historic materials, features, and spatial relationships that characterize the property. The new works shall be differentiated from the old and will be compatible with the historic materials, features, size, scale and proportion, and massing to protect the integrity of the property and its environment.
  - The proposed massing, scale, and materials are not compatible with the historic property, and negatively impact the spatial relationships that characterize the historic property.