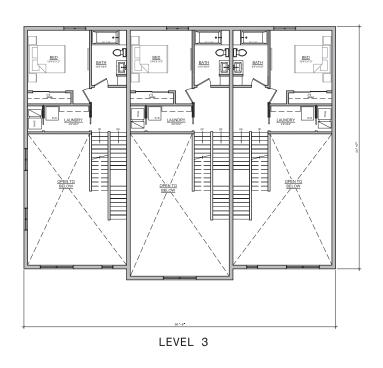

#### BACKGROUND:

This in-concept application proposes to construct three townhouses at the rear of the former Pelham Pharmacy building. The historic building is situated at the corner of Germantown Avenue and W. Phil Ellena Street, and contains an area of undeveloped land at the rear along W. Phil Ellena Street. The property was designated in March 2019 for significance related to its architect and for exemplifying the historical heritage of the planned Pelham development. The designation includes the entire tax parcel which encompasses both the historic building and the undeveloped land at the rear. The proposed townhouses are four stories in height and include pilot houses and roof decks with parapets. Materials are not specified in this in-concept application. Parking is located at the rear of the townhouses.

Sincerely Yours,

Stuart Udis, Esq.

FLOOR PLANS

FLOOR PLANS

W. PHIL ELLENA STREET PERSPECTIVE - A

W. PHIL ELLENA STREET PERSPECTIVE - B

6626 Germantown Avenue Rear Yard (West Phil Ellena Subdivision)

6626 Germantown Avenue Rear Yard
(West Phil Ellnea Subdivision)