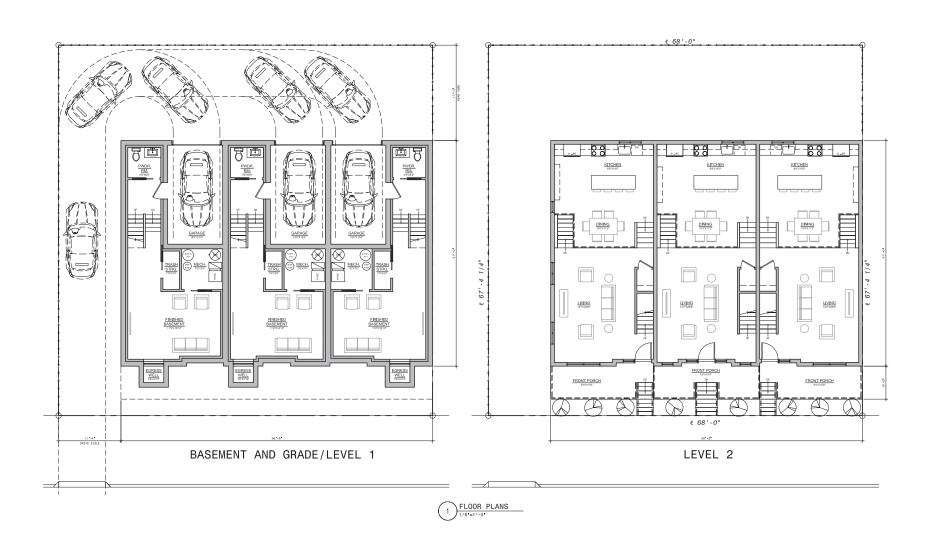

#### BACKGROUND:

This in-concept application proposes to construct three townhouses at the rear of the former Pelham Pharmacy building. The historic building is situated at the corner of Germantown Avenue and W. Phil Ellena Street, and contains an area of undeveloped land at the rear along W. Phil Ellena Street. The property was designated in March 2019 for significance related to its architect and for exemplifying the historical heritage of the planned Pelham development. The designation includes the entire tax parcel which encompasses both the historic building and the undeveloped land at the rear. The proposed townhouses are four stories in height and include pilot houses and roof decks with parapets. Materials are not specified in this in-concept application. Parking is located at the rear of the townhouses.

### SCOPE OF WORK

• Construct three townhouses fronting W. Phil Ellena Street on undeveloped land at rear.

Sincerely Yours,

Stuart Udis, Esq.

FLOOR PLANS

FLOOR PLANS

W. PHIL ELLENA STREET PERSPECTIVE - A

W. PHIL ELLENA STREET PERSPECTIVE - B

6626 Germantown Avenue Rear Yard (West Phil Ellena Subdivision)

6626 Germantown Avenue Rear Yard
(West Phil Ellnea Subdivision)