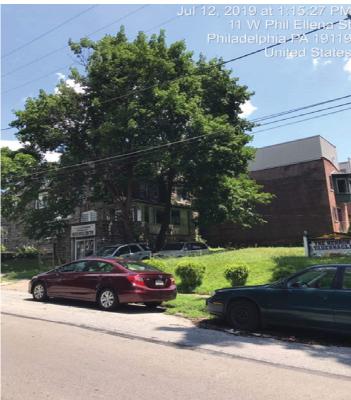

#### BACKGROUND:

This in-concept application proposes to construct three townhouses at the rear of the former Pelham Pharmacy building. The historic building is situated at the corner of Germantown Avenue and W. Phil Ellena Street, and contains an area of undeveloped land at the rear along W. Phil Ellena Street. The property was designated in March 2019 for significance related to its architect and for exemplifying the historical heritage of the planned Pelham development. The designation includes the entire tax parcel which encompasses both the historic building and the undeveloped land at the rear. The proposed townhouses are four stories in height and include pilot houses and roof decks with parapets. Materials are not specified in this in-concept application. Parking is located at the rear of the townhouses.

**STAFF RECOMMENDATION:** Denial, pursuant to Standard 9.

Figure 1. 2018 street view of the undeveloped area of the property at 6626 Germantown Avenue.

Figure 2. Aerial imagery of 6626 Germantown Avenue.