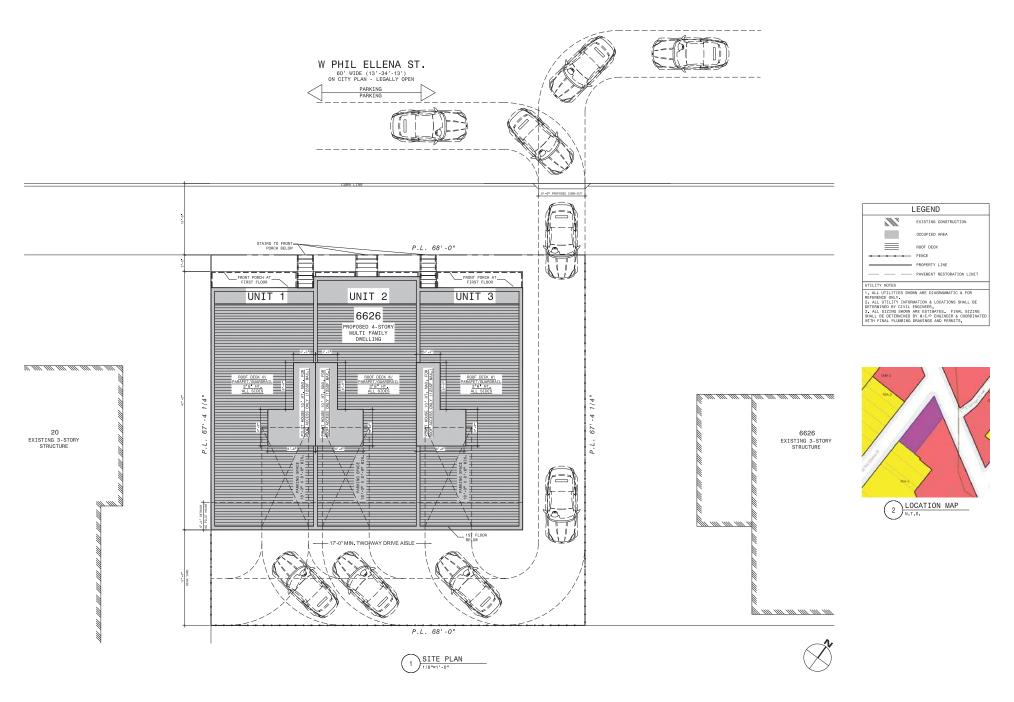

#### BACKGROUND:

This in-concept application proposes to construct three townhouses at the rear of the former Pelham Pharmacy building. The historic building is situated at the corner of Germantown Avenue and W. Phil Ellena Street, and contains an area of undeveloped land at the rear along W. Phil Ellena Street. The property was designated in March 2019 for significance related to its architect and for exemplifying the historical heritage of the planned Pelham development. The designation includes the entire tax parcel which encompasses both the historic building and the undeveloped land at the rear. The proposed townhouses are four stories in height and include pilot houses and roof decks with parapets. Materials are not specified in this in-concept application. Parking is located at the rear of the townhouses.

### SCOPE OF WORK

• Construct three townhouses fronting W. Phil Ellena Street on undeveloped land at rear.