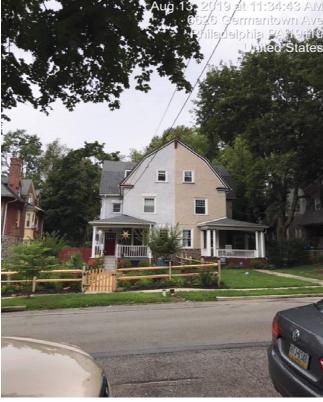

#### BACKGROUND:

This in-concept application proposes to construct three townhouses at the rear of the former Pelham Pharmacy building. The historic building is situated at the corner of Germantown Avenue and W. Phil Ellena Street, and contains an area of undeveloped land at the rear along W. Phil Ellena Street. The property was designated in March 2019 for significance related to its architect and for exemplifying the historical heritage of the planned Pelham development. The designation includes the entire tax parcel which encompasses both the historic building and the undeveloped land at the rear. The proposed townhouses are four stories in height and include pilot houses and roof decks with parapets. Materials are not specified in this in-concept application. Parking is located at the rear of the townhouses.

**STAFF RECOMMENDATION:** Denial, pursuant to Standard 9.

Figure 1. 2018 street view of the undeveloped area of the property at 6626 Germantown Avenue.

Figure 2. Aerial imagery of 6626 Germantown Avenue.