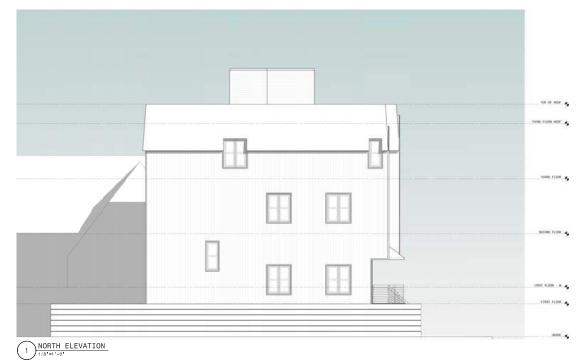

#### BACKGROUND:

This in-concept application proposes to construct three townhouses at the rear of the former Pelham Pharmacy building. The historic building is situated at the corner of Germantown Avenue and W. Phil Ellena Street, and contains an area of undeveloped land at the rear along W. Phil Ellena Street. The property was designated in March 2019 for significance related to its architect and for exemplifying the historical heritage of the planned Pelham development. The designation includes the entire tax parcel which encompasses both the historic building and the undeveloped land at the rear. The proposed townhouses are four stories in height and include pilot houses and roof decks with parapets. Materials are not specified in this in-concept application. Parking is located at the rear of the townhouses.

## STANDARDS FOR REVIEW:

The Secretary of the Interior's Standards for the Treatment of Historic Properties and Guidelines include:

- Standard 9: New additions, exterior alterations, or related new construction will not destroy historic materials, features, and spatial relationships that characterize the property. The new works shall be differentiated from the old and will be compatible with the historic materials, features, size, scale and proportion, and massing to protect the integrity of the property and its environment.
  - The proposed massing, scale, and materials are not compatible with the historic property, and negatively impact the spatial relationships that characterize the historic property.