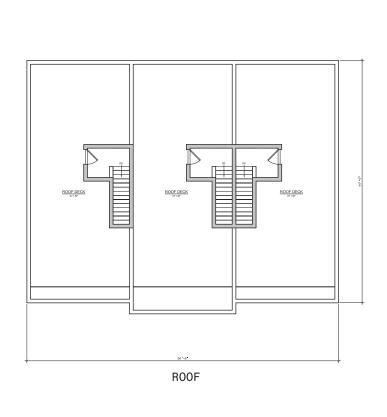

#### BACKGROUND:

This in-concept application proposes to construct three townhouses at the rear of the former Pelham Pharmacy building. The historic building is situated at the corner of Germantown Avenue and W. Phil Ellena Street, and contains an area of undeveloped land at the rear along W. Phil Ellena Street. The property was designated in March 2019 for significance related to its architect and for exemplifying the historical heritage of the planned Pelham development. The designation includes the entire tax parcel which encompasses both the historic building and the undeveloped land at the rear. The proposed townhouses are four stories in height and include pilot houses and roof decks with parapets. Materials are not specified in this in-concept application. Parking is located at the rear of the townhouses.

Sincerely Yours,

Stuart Udis, Esq.

FLOOR PLANS

FLOOR PLANS

W. PHIL ELLENA STREET PERSPECTIVE - A

W. PHIL ELLENA STREET PERSPECTIVE - B

6626 Germantown Avenue Rear Yard (West Phil Ellena Subdivision)

6626 Germantown Avenue Rear Yard
(West Phil Ellnea Subdivision)