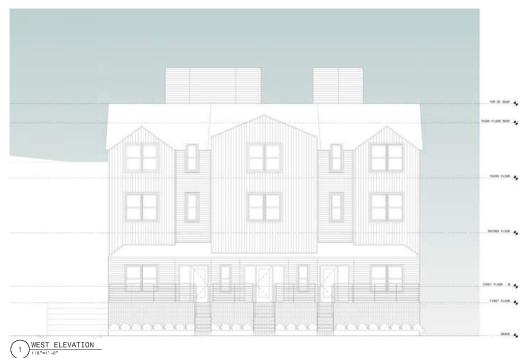

#### BACKGROUND:

This in-concept application proposes to construct three townhouses at the rear of the former Pelham Pharmacy building. The historic building is situated at the corner of Germantown Avenue and W. Phil Ellena Street, and contains an area of undeveloped land at the rear along W. Phil Ellena Street. The property was designated in March 2019 for significance related to its architect and for exemplifying the historical heritage of the planned Pelham development. The designation includes the entire tax parcel which encompasses both the historic building and the undeveloped land at the rear. The proposed townhouses are four stories in height and include pilot houses and roof decks with parapets. Materials are not specified in this in-concept application. Parking is located at the rear of the townhouses.

## STANDARDS FOR REVIEW:

The Secretary of the Interior's Standards for the Treatment of Historic Properties and Guidelines include:

- Standard 9: New additions, exterior alterations, or related new construction will not destroy historic materials, features, and spatial relationships that characterize the property. The new works shall be differentiated from the old and will be compatible with the historic materials, features, size, scale and proportion, and massing to protect the integrity of the property and its environment.
  - The proposed massing, scale, and materials are not compatible with the historic property, and negatively impact the spatial relationships that characterize the historic property.

**STAFF RECOMMENDATION:** Denial, pursuant to Standard 9.

Figure 1. 2018 street view of the undeveloped area of the property at 6626 Germantown Avenue.

Figure 2. Aerial imagery of 6626 Germantown Avenue.