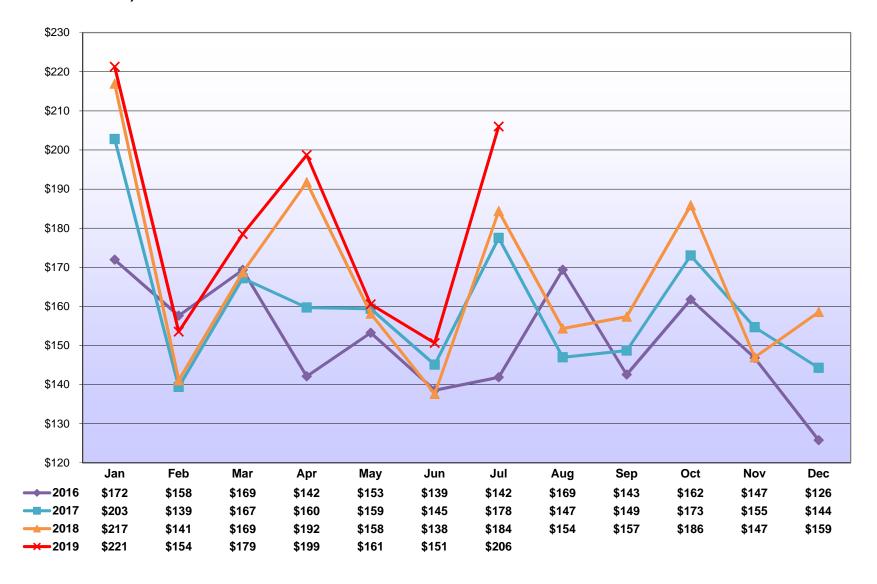

|                                                                                                                                                                                                                                                                                                                                                                                                                                                                                                                                                                                                                                                                                                                                                                                                                                                                                                                                                                                                                                                                                                                                                                                                                                                                                                                                                                                                                                                                                                                                                                                                                                                                                                                                                                                                                                                                                                                                                                                                                                                                                                                                | Jul 2019      | Jul 2018      |               | Jul 2016      | 12-Month Growth Rate (Jul - Jul) |        |        | 3-Yr Annualized | Difference   |
|--------------------------------------------------------------------------------------------------------------------------------------------------------------------------------------------------------------------------------------------------------------------------------------------------------------------------------------------------------------------------------------------------------------------------------------------------------------------------------------------------------------------------------------------------------------------------------------------------------------------------------------------------------------------------------------------------------------------------------------------------------------------------------------------------------------------------------------------------------------------------------------------------------------------------------------------------------------------------------------------------------------------------------------------------------------------------------------------------------------------------------------------------------------------------------------------------------------------------------------------------------------------------------------------------------------------------------------------------------------------------------------------------------------------------------------------------------------------------------------------------------------------------------------------------------------------------------------------------------------------------------------------------------------------------------------------------------------------------------------------------------------------------------------------------------------------------------------------------------------------------------------------------------------------------------------------------------------------------------------------------------------------------------------------------------------------------------------------------------------------------------|---------------|---------------|---------------|---------------|----------------------------------|--------|--------|-----------------|--------------|
|                                                                                                                                                                                                                                                                                                                                                                                                                                                                                                                                                                                                                                                                                                                                                                                                                                                                                                                                                                                                                                                                                                                                                                                                                                                                                                                                                                                                                                                                                                                                                                                                                                                                                                                                                                                                                                                                                                                                                                                                                                                                                                                                |               | Jul 2010      |               |               | 2019                             | 2018   | 2017   | (July 19-16)    | (July 19-18) |
| Construction                                                                                                                                                                                                                                                                                                                                                                                                                                                                                                                                                                                                                                                                                                                                                                                                                                                                                                                                                                                                                                                                                                                                                                                                                                                                                                                                                                                                                                                                                                                                                                                                                                                                                                                                                                                                                                                                                                                                                                                                                                                                                                                   | 7,540,469     | 6,986,414     | 6,747,071     | 5,190,714     | 7.9%                             | 3.5%   | 30.0%  | 13.3%           | 554,055      |
| Manufacturing (includes headquarter offices & factories)                                                                                                                                                                                                                                                                                                                                                                                                                                                                                                                                                                                                                                                                                                                                                                                                                                                                                                                                                                                                                                                                                                                                                                                                                                                                                                                                                                                                                                                                                                                                                                                                                                                                                                                                                                                                                                                                                                                                                                                                                                                                       | 11,111,958    | 9,732,933     | 9,740,932     | 7,552,357     | 14.2%                            | -0.1%  | 29.0%  | 13.7%           | 1,379,025    |
| Chemicals, Petroleum Refining                                                                                                                                                                                                                                                                                                                                                                                                                                                                                                                                                                                                                                                                                                                                                                                                                                                                                                                                                                                                                                                                                                                                                                                                                                                                                                                                                                                                                                                                                                                                                                                                                                                                                                                                                                                                                                                                                                                                                                                                                                                                                                  | 2,223,857     | 1,258,863     | 1,424,506     | 1,321,373     | 76.7%                            | -11.6% | 7.8%   | 18.9%           | 964,994      |
| Pharmaceuticals                                                                                                                                                                                                                                                                                                                                                                                                                                                                                                                                                                                                                                                                                                                                                                                                                                                                                                                                                                                                                                                                                                                                                                                                                                                                                                                                                                                                                                                                                                                                                                                                                                                                                                                                                                                                                                                                                                                                                                                                                                                                                                                | 2,090,101     | 1,883,934     | 1,965,806     | 1,336,878     | 10.9%                            | -4.2%  | 47.0%  | 16.1%           | 206,167      |
| Transportation Equipment                                                                                                                                                                                                                                                                                                                                                                                                                                                                                                                                                                                                                                                                                                                                                                                                                                                                                                                                                                                                                                                                                                                                                                                                                                                                                                                                                                                                                                                                                                                                                                                                                                                                                                                                                                                                                                                                                                                                                                                                                                                                                                       | 961,541       | 730,833       | 820,205       | 840,987       | 31.6%                            | -10.9% | -2.5%  | 4.6%            | 230,708      |
| Food & Beverage Products                                                                                                                                                                                                                                                                                                                                                                                                                                                                                                                                                                                                                                                                                                                                                                                                                                                                                                                                                                                                                                                                                                                                                                                                                                                                                                                                                                                                                                                                                                                                                                                                                                                                                                                                                                                                                                                                                                                                                                                                                                                                                                       | 1,656,437     | 1,500,826     | 1,383,702     | 1,081,602     | 10.4%                            | 8.5%   | 27.9%  | 15.3%           | 155,611      |
| Machinery, Electronic, and Other Electric Equipment                                                                                                                                                                                                                                                                                                                                                                                                                                                                                                                                                                                                                                                                                                                                                                                                                                                                                                                                                                                                                                                                                                                                                                                                                                                                                                                                                                                                                                                                                                                                                                                                                                                                                                                                                                                                                                                                                                                                                                                                                                                                            | 988,230       | 1,024,837     | 923,722       | 618,547       | -3.6%                            | 10.9%  | 49.3%  | 16.9%           | (36,607)     |
| Metal Manufacturing                                                                                                                                                                                                                                                                                                                                                                                                                                                                                                                                                                                                                                                                                                                                                                                                                                                                                                                                                                                                                                                                                                                                                                                                                                                                                                                                                                                                                                                                                                                                                                                                                                                                                                                                                                                                                                                                                                                                                                                                                                                                                                            | 785,227       | 842,746       | 787,629       | 646,978       | -6.8%                            | 7.0%   | 21.7%  | 6.7%            | (57,519)     |
| Miscellaneous Manufacturing                                                                                                                                                                                                                                                                                                                                                                                                                                                                                                                                                                                                                                                                                                                                                                                                                                                                                                                                                                                                                                                                                                                                                                                                                                                                                                                                                                                                                                                                                                                                                                                                                                                                                                                                                                                                                                                                                                                                                                                                                                                                                                    | 2,406,567     | 2,490,894     | 2,435,361     | 1,705,992     | -3.4%                            | 2.3%   | 42.8%  | 12.2%           | (84,328)     |
| Public Utilities                                                                                                                                                                                                                                                                                                                                                                                                                                                                                                                                                                                                                                                                                                                                                                                                                                                                                                                                                                                                                                                                                                                                                                                                                                                                                                                                                                                                                                                                                                                                                                                                                                                                                                                                                                                                                                                                                                                                                                                                                                                                                                               | 1,262,565     | 1,063,464     | 1,154,922     | 1,018,837     | 18.7%                            | -7.9%  | 13.4%  | 7.4%            | 199,101      |
| Transportation and Warehousing                                                                                                                                                                                                                                                                                                                                                                                                                                                                                                                                                                                                                                                                                                                                                                                                                                                                                                                                                                                                                                                                                                                                                                                                                                                                                                                                                                                                                                                                                                                                                                                                                                                                                                                                                                                                                                                                                                                                                                                                                                                                                                 | 7,046,971     | 5,973,874     | 5,390,121     | 4,505,045     | 18.0%                            | 10.8%  | 19.6%  | 16.1%           | 1,073,097    |
| Telecommunication                                                                                                                                                                                                                                                                                                                                                                                                                                                                                                                                                                                                                                                                                                                                                                                                                                                                                                                                                                                                                                                                                                                                                                                                                                                                                                                                                                                                                                                                                                                                                                                                                                                                                                                                                                                                                                                                                                                                                                                                                                                                                                              | 4,619,491     | 3,387,734     | 3,178,650     | 3,202,561     | 36.4%                            | 6.6%   | -0.7%  | 13.0%           | 1,231,757    |
| Publishing, Broadcasting, and Other Information                                                                                                                                                                                                                                                                                                                                                                                                                                                                                                                                                                                                                                                                                                                                                                                                                                                                                                                                                                                                                                                                                                                                                                                                                                                                                                                                                                                                                                                                                                                                                                                                                                                                                                                                                                                                                                                                                                                                                                                                                                                                                | 2,786,741     | 2,618,466     | 2,175,466     | 1,522,918     | 6.4%                             | 20.4%  | 42.8%  | 22.3%           | 168,275      |
| Wholesale Trade                                                                                                                                                                                                                                                                                                                                                                                                                                                                                                                                                                                                                                                                                                                                                                                                                                                                                                                                                                                                                                                                                                                                                                                                                                                                                                                                                                                                                                                                                                                                                                                                                                                                                                                                                                                                                                                                                                                                                                                                                                                                                                                | 4,425,393     | 4,432,172     | 4,549,427     | 3,027,149     | -0.2%                            | -2.6%  | 50.3%  | 13.5%           | (6,780)      |
| Retail Trade                                                                                                                                                                                                                                                                                                                                                                                                                                                                                                                                                                                                                                                                                                                                                                                                                                                                                                                                                                                                                                                                                                                                                                                                                                                                                                                                                                                                                                                                                                                                                                                                                                                                                                                                                                                                                                                                                                                                                                                                                                                                                                                   | 9,532,374     | 8,877,798     | 8,757,122     | 6,583,591     | 7.4%                             | 1.4%   | 33.0%  | 13.1%           | 654,577      |
| Banking & Credit Unions                                                                                                                                                                                                                                                                                                                                                                                                                                                                                                                                                                                                                                                                                                                                                                                                                                                                                                                                                                                                                                                                                                                                                                                                                                                                                                                                                                                                                                                                                                                                                                                                                                                                                                                                                                                                                                                                                                                                                                                                                                                                                                        | 3,113,328     | 3,055,740     | 3,085,484     | 2,338,982     | 1.9%                             | -1.0%  | 31.9%  | 10.0%           | 57,588       |
| Securities / Financial Investments                                                                                                                                                                                                                                                                                                                                                                                                                                                                                                                                                                                                                                                                                                                                                                                                                                                                                                                                                                                                                                                                                                                                                                                                                                                                                                                                                                                                                                                                                                                                                                                                                                                                                                                                                                                                                                                                                                                                                                                                                                                                                             | 4,312,865     | 3,874,611     | 3,642,726     | 2,657,633     | 11.3%                            | 6.4%   | 37.1%  | 17.5%           | 438,254      |
| Insurance                                                                                                                                                                                                                                                                                                                                                                                                                                                                                                                                                                                                                                                                                                                                                                                                                                                                                                                                                                                                                                                                                                                                                                                                                                                                                                                                                                                                                                                                                                                                                                                                                                                                                                                                                                                                                                                                                                                                                                                                                                                                                                                      | 5,581,144     | 4,813,200     | 4,593,627     | 4,469,303     | 16.0%                            | 4.8%   | 2.8%   | 7.7%            | 767,945      |
| Real Estate, Rental and Leasing                                                                                                                                                                                                                                                                                                                                                                                                                                                                                                                                                                                                                                                                                                                                                                                                                                                                                                                                                                                                                                                                                                                                                                                                                                                                                                                                                                                                                                                                                                                                                                                                                                                                                                                                                                                                                                                                                                                                                                                                                                                                                                | 2,981,130     | 2,838,108     | 2,821,500     | 1,829,740     | 5.0%                             | 0.6%   | 54.2%  | 17.7%           | 143,022      |
| Health and Social Services                                                                                                                                                                                                                                                                                                                                                                                                                                                                                                                                                                                                                                                                                                                                                                                                                                                                                                                                                                                                                                                                                                                                                                                                                                                                                                                                                                                                                                                                                                                                                                                                                                                                                                                                                                                                                                                                                                                                                                                                                                                                                                     | 44,994,072    | 38,412,089    | 34,819,170    | 29,126,133    | 17.1%                            | 10.3%  | 19.5%  | 15.6%           | 6,581,983    |
| Hospitals Control of the Market Department of the Control of the Market Department of the Control of the Contro | 21,941,453    | 18,260,874    | 16,589,929    | 15,571,487    | 20.2%                            | 10.1%  | 6.5%   | 12.1%           | 3,680,579    |
| Doctors, Dentists, and Other Health Practitioners                                                                                                                                                                                                                                                                                                                                                                                                                                                                                                                                                                                                                                                                                                                                                                                                                                                                                                                                                                                                                                                                                                                                                                                                                                                                                                                                                                                                                                                                                                                                                                                                                                                                                                                                                                                                                                                                                                                                                                                                                                                                              | 4,833,465     | 4,458,129     | 4,448,502     | 3,490,938     | 8.4%                             | 0.2%   | 27.4%  | 11.5%           | 375,337      |
| Outpatient Care Centers and Other Health Services                                                                                                                                                                                                                                                                                                                                                                                                                                                                                                                                                                                                                                                                                                                                                                                                                                                                                                                                                                                                                                                                                                                                                                                                                                                                                                                                                                                                                                                                                                                                                                                                                                                                                                                                                                                                                                                                                                                                                                                                                                                                              | 7,327,090     | 6,985,978     | 5,872,469     | 4,272,866     | 4.9%                             | 19.0%  | 37.4%  | 19.7%           | 341,112      |
| Nursing & Personal Care Facilities                                                                                                                                                                                                                                                                                                                                                                                                                                                                                                                                                                                                                                                                                                                                                                                                                                                                                                                                                                                                                                                                                                                                                                                                                                                                                                                                                                                                                                                                                                                                                                                                                                                                                                                                                                                                                                                                                                                                                                                                                                                                                             | 4,208,035     | 3,679,903     | 3,647,864     | 3,071,750     | 14.4%                            | 0.9%   | 18.8%  | 11.1%           | 528,132      |
| Social Services                                                                                                                                                                                                                                                                                                                                                                                                                                                                                                                                                                                                                                                                                                                                                                                                                                                                                                                                                                                                                                                                                                                                                                                                                                                                                                                                                                                                                                                                                                                                                                                                                                                                                                                                                                                                                                                                                                                                                                                                                                                                                                                | 6,684,029     | 5,027,205     | 4,260,406     | 2,719,092     | 33.0%                            | 18.0%  | 56.7%  | 35.0%           | 1,656,824    |
| Education                                                                                                                                                                                                                                                                                                                                                                                                                                                                                                                                                                                                                                                                                                                                                                                                                                                                                                                                                                                                                                                                                                                                                                                                                                                                                                                                                                                                                                                                                                                                                                                                                                                                                                                                                                                                                                                                                                                                                                                                                                                                                                                      | 17,137,547    | 16,177,354    | 15,756,906    | 14,232,512    | 5.9%                             | 2.7%   | 10.7%  | 6.4%            | 960,193      |
| College and Universities                                                                                                                                                                                                                                                                                                                                                                                                                                                                                                                                                                                                                                                                                                                                                                                                                                                                                                                                                                                                                                                                                                                                                                                                                                                                                                                                                                                                                                                                                                                                                                                                                                                                                                                                                                                                                                                                                                                                                                                                                                                                                                       | 12,876,043    | 12,002,270    | 11,883,976    | 11,175,750    | 7.3%                             | 1.0%   | 6.3%   | 4.8%            | 873,773      |
| Elementary, Secondary Schools (except public schools)                                                                                                                                                                                                                                                                                                                                                                                                                                                                                                                                                                                                                                                                                                                                                                                                                                                                                                                                                                                                                                                                                                                                                                                                                                                                                                                                                                                                                                                                                                                                                                                                                                                                                                                                                                                                                                                                                                                                                                                                                                                                          | 2,901,002     | 2,832,242     | 2,679,712     | 2,121,452     | 2.4%                             | 5.7%   | 26.3%  | 11.0%           | 68,760       |
| Other Educational Services                                                                                                                                                                                                                                                                                                                                                                                                                                                                                                                                                                                                                                                                                                                                                                                                                                                                                                                                                                                                                                                                                                                                                                                                                                                                                                                                                                                                                                                                                                                                                                                                                                                                                                                                                                                                                                                                                                                                                                                                                                                                                                     | 1,360,503     | 1,342,842     | 1,193,218     | 935,310       | 1.3%                             | 12.5%  | 27.6%  | 13.3%           | 17,660       |
| Professional Services                                                                                                                                                                                                                                                                                                                                                                                                                                                                                                                                                                                                                                                                                                                                                                                                                                                                                                                                                                                                                                                                                                                                                                                                                                                                                                                                                                                                                                                                                                                                                                                                                                                                                                                                                                                                                                                                                                                                                                                                                                                                                                          | 23,968,826    | 20,926,710    | 20,081,646    | 14,596,352    | 14.5%                            | 4.2%   | 37.6%  | 18.0%           | 3,042,116    |
| Legal Services                                                                                                                                                                                                                                                                                                                                                                                                                                                                                                                                                                                                                                                                                                                                                                                                                                                                                                                                                                                                                                                                                                                                                                                                                                                                                                                                                                                                                                                                                                                                                                                                                                                                                                                                                                                                                                                                                                                                                                                                                                                                                                                 | 6,840,022     | 5,944,458     | 5,978,475     | 4,959,577     | 15.1%                            | -0.6%  | 20.5%  | 11.3%           | 895,565      |
| Management Consulting                                                                                                                                                                                                                                                                                                                                                                                                                                                                                                                                                                                                                                                                                                                                                                                                                                                                                                                                                                                                                                                                                                                                                                                                                                                                                                                                                                                                                                                                                                                                                                                                                                                                                                                                                                                                                                                                                                                                                                                                                                                                                                          | 4,941,717     | 4,126,743     | 3,908,282     | 2,698,257     | 19.7%                            | 5.6%   | 44.8%  | 22.3%           | 814,974      |
| Engineering & Architectural Services                                                                                                                                                                                                                                                                                                                                                                                                                                                                                                                                                                                                                                                                                                                                                                                                                                                                                                                                                                                                                                                                                                                                                                                                                                                                                                                                                                                                                                                                                                                                                                                                                                                                                                                                                                                                                                                                                                                                                                                                                                                                                           | 2,565,614     | 2,385,958     | 2,265,579     | 1,710,559     | 7.5%                             | 5.3%   | 32.4%  | 14.5%           | 179,656      |
| Computer                                                                                                                                                                                                                                                                                                                                                                                                                                                                                                                                                                                                                                                                                                                                                                                                                                                                                                                                                                                                                                                                                                                                                                                                                                                                                                                                                                                                                                                                                                                                                                                                                                                                                                                                                                                                                                                                                                                                                                                                                                                                                                                       | 2,294,575     | 2,065,043     | 1,975,561     | 1,219,487     | 11.1%                            | 4.5%   | 62.0%  | 23.5%           | 229,532      |
| Accounting, Auditing, Bookkeeping                                                                                                                                                                                                                                                                                                                                                                                                                                                                                                                                                                                                                                                                                                                                                                                                                                                                                                                                                                                                                                                                                                                                                                                                                                                                                                                                                                                                                                                                                                                                                                                                                                                                                                                                                                                                                                                                                                                                                                                                                                                                                              | 2,199,441     | 2,042,851     | 2,058,792     | 1,733,613     | 7.7%                             | -0.8%  | 18.8%  | 8.3%            | 156,590      |
| Advertising and Other Professional Services                                                                                                                                                                                                                                                                                                                                                                                                                                                                                                                                                                                                                                                                                                                                                                                                                                                                                                                                                                                                                                                                                                                                                                                                                                                                                                                                                                                                                                                                                                                                                                                                                                                                                                                                                                                                                                                                                                                                                                                                                                                                                    | 5,127,456     | 4,361,657     | 3,894,956     | 2,274,859     | 17.6%                            | 12.0%  | 71.2%  | 31.1%           | 765,799      |
| Hotels                                                                                                                                                                                                                                                                                                                                                                                                                                                                                                                                                                                                                                                                                                                                                                                                                                                                                                                                                                                                                                                                                                                                                                                                                                                                                                                                                                                                                                                                                                                                                                                                                                                                                                                                                                                                                                                                                                                                                                                                                                                                                                                         | 1,293,744     | 1,031,716     | 1,009,481     | 878,316       | 25.4%                            | 2.2%   | 14.9%  | 13.8%           | 262,028      |
| Restaurants                                                                                                                                                                                                                                                                                                                                                                                                                                                                                                                                                                                                                                                                                                                                                                                                                                                                                                                                                                                                                                                                                                                                                                                                                                                                                                                                                                                                                                                                                                                                                                                                                                                                                                                                                                                                                                                                                                                                                                                                                                                                                                                    | 6,184,941     | 5,585,236     | 5,569,198     | 4,047,716     | 10.7%                            | 0.3%   | 37.6%  | 15.2%           | 599,705      |
| Sport Teams                                                                                                                                                                                                                                                                                                                                                                                                                                                                                                                                                                                                                                                                                                                                                                                                                                                                                                                                                                                                                                                                                                                                                                                                                                                                                                                                                                                                                                                                                                                                                                                                                                                                                                                                                                                                                                                                                                                                                                                                                                                                                                                    | 2,398,210     | 1,632,483     | 1,397,333     | 1,774,672     | 46.9%                            | 16.8%  | -21.3% | 10.6%           | 765,727      |
| Arts, Entertainment, and Other Recreation                                                                                                                                                                                                                                                                                                                                                                                                                                                                                                                                                                                                                                                                                                                                                                                                                                                                                                                                                                                                                                                                                                                                                                                                                                                                                                                                                                                                                                                                                                                                                                                                                                                                                                                                                                                                                                                                                                                                                                                                                                                                                      | 1,667,177     | 1,471,658     | 1,379,040     | 1,102,857     | 13.3%                            | 6.7%   | 25.0%  | 14.8%           | 195,519      |
| Other Sectors                                                                                                                                                                                                                                                                                                                                                                                                                                                                                                                                                                                                                                                                                                                                                                                                                                                                                                                                                                                                                                                                                                                                                                                                                                                                                                                                                                                                                                                                                                                                                                                                                                                                                                                                                                                                                                                                                                                                                                                                                                                                                                                  | 16,085,905    | 15,342,778    | 15,665,562    | 10,107,687    | 4.8%                             | -2.1%  | 55.0%  | 16.8%           | 743,127      |
| Membership Organizations                                                                                                                                                                                                                                                                                                                                                                                                                                                                                                                                                                                                                                                                                                                                                                                                                                                                                                                                                                                                                                                                                                                                                                                                                                                                                                                                                                                                                                                                                                                                                                                                                                                                                                                                                                                                                                                                                                                                                                                                                                                                                                       | 4,283,744     | 4,246,846     | 4,189,956     | 2,945,961     | 0.9%                             | 1.4%   | 42.2%  | 13.3%           | 36,897       |
| Employment/Outsourcing Agencies                                                                                                                                                                                                                                                                                                                                                                                                                                                                                                                                                                                                                                                                                                                                                                                                                                                                                                                                                                                                                                                                                                                                                                                                                                                                                                                                                                                                                                                                                                                                                                                                                                                                                                                                                                                                                                                                                                                                                                                                                                                                                                | 3,391,190     | 3,214,364     | 3,709,974     | 2,040,293     | 5.5%                             | -13.4% | 81.8%  | 18.5%           | 176,826      |
| Security and Investigation Services                                                                                                                                                                                                                                                                                                                                                                                                                                                                                                                                                                                                                                                                                                                                                                                                                                                                                                                                                                                                                                                                                                                                                                                                                                                                                                                                                                                                                                                                                                                                                                                                                                                                                                                                                                                                                                                                                                                                                                                                                                                                                            | 850,474       | 828,442       | 859,574       | 845,355       | 2.7%                             | -3.6%  | 1.7%   | 0.2%            | 22,031       |
| Services to Buildings                                                                                                                                                                                                                                                                                                                                                                                                                                                                                                                                                                                                                                                                                                                                                                                                                                                                                                                                                                                                                                                                                                                                                                                                                                                                                                                                                                                                                                                                                                                                                                                                                                                                                                                                                                                                                                                                                                                                                                                                                                                                                                          | 1,307,194     | 1,209,077     | 1,389,564     | 940,023       | 8.1%                             | -13.0% | 47.8%  | 11.6%           | 98,116       |
| Miscellaneous Sectors                                                                                                                                                                                                                                                                                                                                                                                                                                                                                                                                                                                                                                                                                                                                                                                                                                                                                                                                                                                                                                                                                                                                                                                                                                                                                                                                                                                                                                                                                                                                                                                                                                                                                                                                                                                                                                                                                                                                                                                                                                                                                                          | 6,253,304     | 5,844,048     | 5,516,494     | 3,336,055     | 7.0%                             | 5.9%   | 65.4%  | 23.3%           | 409,256      |
| Government (PA)                                                                                                                                                                                                                                                                                                                                                                                                                                                                                                                                                                                                                                                                                                                                                                                                                                                                                                                                                                                                                                                                                                                                                                                                                                                                                                                                                                                                                                                                                                                                                                                                                                                                                                                                                                                                                                                                                                                                                                                                                                                                                                                | 26,740,520    | 26,059,196    | 26,136,837    | 22,014,862    | 2.6%                             | -0.3%  | 18.7%  | 6.7%            | 681,324      |
| State Government (PA)                                                                                                                                                                                                                                                                                                                                                                                                                                                                                                                                                                                                                                                                                                                                                                                                                                                                                                                                                                                                                                                                                                                                                                                                                                                                                                                                                                                                                                                                                                                                                                                                                                                                                                                                                                                                                                                                                                                                                                                                                                                                                                          | 1,456,852     | 1,185,890     | 1,171,633     | 926,013       | 22.8%                            | 1.2%   | 26.5%  | 16.3%           | 270,962      |
| City, School District, Local Quasi Govt.                                                                                                                                                                                                                                                                                                                                                                                                                                                                                                                                                                                                                                                                                                                                                                                                                                                                                                                                                                                                                                                                                                                                                                                                                                                                                                                                                                                                                                                                                                                                                                                                                                                                                                                                                                                                                                                                                                                                                                                                                                                                                       | 13,430,376    | 10,894,759    | 10,683,964    | 9,845,054     | 23.3%                            | 2.0%   | 8.5%   | 10.9%           | 2,535,617    |
| Federal Government (includes US Post Office)                                                                                                                                                                                                                                                                                                                                                                                                                                                                                                                                                                                                                                                                                                                                                                                                                                                                                                                                                                                                                                                                                                                                                                                                                                                                                                                                                                                                                                                                                                                                                                                                                                                                                                                                                                                                                                                                                                                                                                                                                                                                                   | 11,562,592    | 13,706,675    | 14,036,369    | 11,081,873    | -15.6%                           | -2.3%  | 26.7%  | 1.4%            | (2,144,082)  |
| Other Governments                                                                                                                                                                                                                                                                                                                                                                                                                                                                                                                                                                                                                                                                                                                                                                                                                                                                                                                                                                                                                                                                                                                                                                                                                                                                                                                                                                                                                                                                                                                                                                                                                                                                                                                                                                                                                                                                                                                                                                                                                                                                                                              | 290,700       | 271,873       | 244,871       | 161,922       | 6.9%                             | 11.0%  | 51.2%  | 21.5%           | 18,827       |
| Unclassified Accounts                                                                                                                                                                                                                                                                                                                                                                                                                                                                                                                                                                                                                                                                                                                                                                                                                                                                                                                                                                                                                                                                                                                                                                                                                                                                                                                                                                                                                                                                                                                                                                                                                                                                                                                                                                                                                                                                                                                                                                                                                                                                                                          | 524,634       | 286,150       | 255,185       | 111,492       | 83.3%                            | 12.1%  | 128.9% | 67.6%           | 238,484      |
| Total from Taxpayer Database (TIPS)                                                                                                                                                                                                                                                                                                                                                                                                                                                                                                                                                                                                                                                                                                                                                                                                                                                                                                                                                                                                                                                                                                                                                                                                                                                                                                                                                                                                                                                                                                                                                                                                                                                                                                                                                                                                                                                                                                                                                                                                                                                                                            | \$205,310,005 | \$184,579,882 | \$177,907,404 | \$141,891,428 | 11.2%                            | 3.8%   | 25.4%  | 13.1%           | \$20,730,123 |
| Total from City's Accounting System (FAMIS)                                                                                                                                                                                                                                                                                                                                                                                                                                                                                                                                                                                                                                                                                                                                                                                                                                                                                                                                                                                                                                                                                                                                                                                                                                                                                                                                                                                                                                                                                                                                                                                                                                                                                                                                                                                                                                                                                                                                                                                                                                                                                    | \$205,975,234 | \$184,371,760 | \$177,937,149 | \$141,938,662 | 11.7%                            | 3.6%   | 25.4%  | 13.2%           | \$21,603,474 |