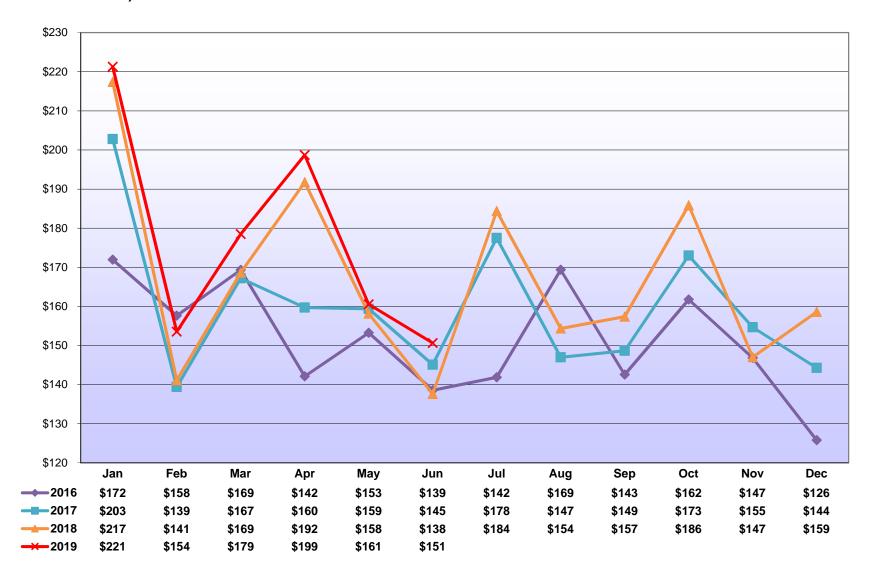

| 197,059       | 175,476           | 154,773       | 215,324       | 12.3%      | 13.4%          | -28.1%   | -2.9%           | 21,582       |
| Unclassified Accounts                                    | 245,841       | 117,614           | 64,984        | 117,307       | 109.0%     | 81.0%          | -44.6%   | 28.0%           | 128,226      |
| Total from Taxpayer Database (TIPS)                      | \$150,660,125 | \$137,627,277     | \$145,117,956 | \$138,565,043 | 9.5%       | -5.2%          | 4.7%     | 2.8%            | \$13,032,848 |
| Total from City's Accounting System (FAMIS)              | \$150,652,172 | \$131,878,080     | \$140,722,865 | \$137,965,376 | 14.2%      | -6.3%          | 2.0%     | 3.0%            | \$18,774,092 |

(In Millions of Dollars)



| NAIGC Conton / Industry Consum                           | FYTD 2019 F     | FYTD 2018       | FYTD 2017       | EVED COAC       | FYTD Growth Rate (Jul - Jun) |       |       | 3-Yr Annualized | Difference   |
|----------------------------------------------------------|-----------------|-----------------|-----------------|-----------------|------------------------------|-------|-------|-----------------|--------------|
| NAICS Sector / Industry Group                            |                 |                 |                 | FYTD 2016       | 2019                         | 2018  | 2017  | (FYTD 19-16)    | (FYTD 19-18) |
| Construction                                             | 71,801,514      | 67,468,377      | 65,926,010      | 63,981,275      | 6.4%