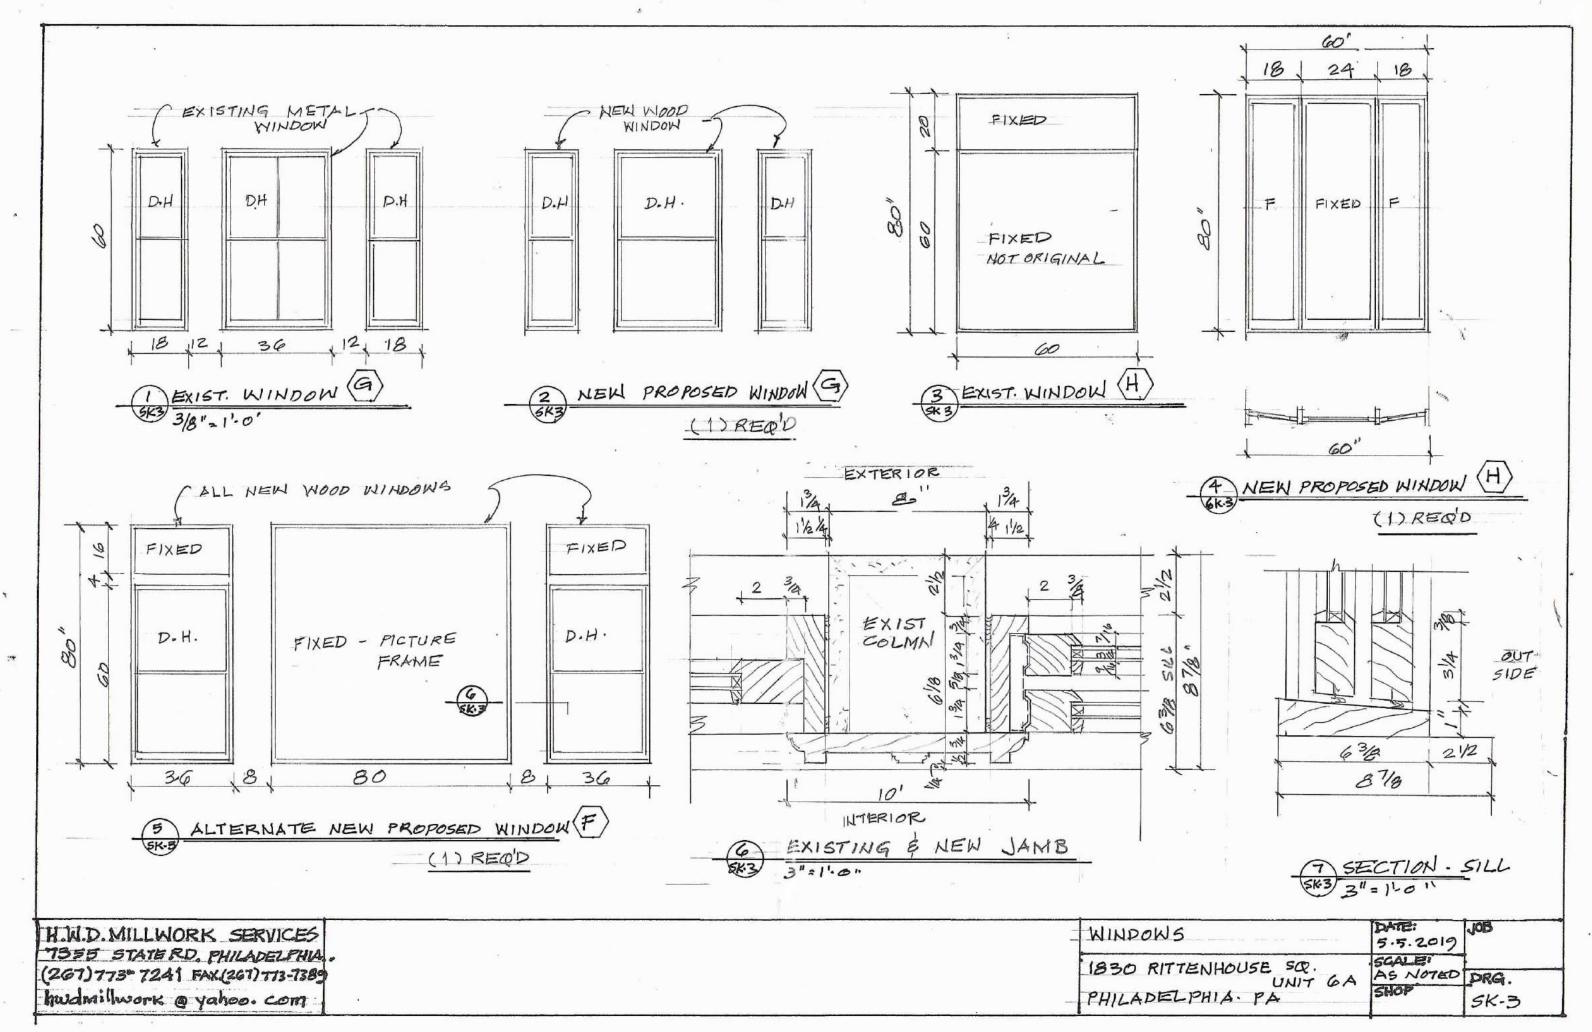

### BACKGROUND:

A unit owner proposes to replace windows in this condominium building. The owner proposes to remove eight historic windows (F) with the large wood mullions on the front façade and install picture windows without mullions. In 2002, the Historical Commission approved the same project for the same owner for a unit on the 15<sup>th</sup> floor. The owner is now moving from that unit on the 15<sup>th</sup> floor to the unit in question on the 6<sup>th</sup> floor and would like to recreate the window configuration. During the 2002 review, the owner pointed out that several units in the building have picture windows without the wood mullions. Those units may have been modified before designation or without the Historical Commission's approval. In 2002, both the staff and the Architectural Committee recommended against removal of the historic windows, contending that the project failed to meet the Secretary of the Interior's Standards. However, the Historical Commission approved the alteration. This time, the windows slated for replacement are more visible from the street because they are on a lower floor. The application also proposes to remove several vinyl and metal windows on the side facades of the building and replace them with one-over-one wood windows. The removal of the metal window (G) in wood on the side façade may not meet the Standards because the metal window is likely original.

(10) Metal Flanking 1/1 Double Hung Windows at Bays Type "A" on Plan SK-1. Elevation 1- SK-2
(6) on 19<sup>th</sup> Street West Elevation and (4) on North Elevation Rittenhouse Street. Pictures 4,5,6,7 and 8 With Wood Historically Correct 1/1 Sash Kits.

They are also replacing a Bay Window on the South Elevation "H" on Plan SK-1. Picture #9 and #10 with A Historically Correct Bay Window. Pictures # 11 and #12 Detail 4 on SK-3

Page One of Two Pages

Walk & ton Star 刷 South. Elevation "H"I WINdow Not ORIGINAL

The #10 Exterior View South Elevation OF "Hatwindow Not Original

Exterior View South Elevation OF "H"2 #11 Original Window

South Elevation Replace 6th Floor with 5th Floor Historically Correct Window