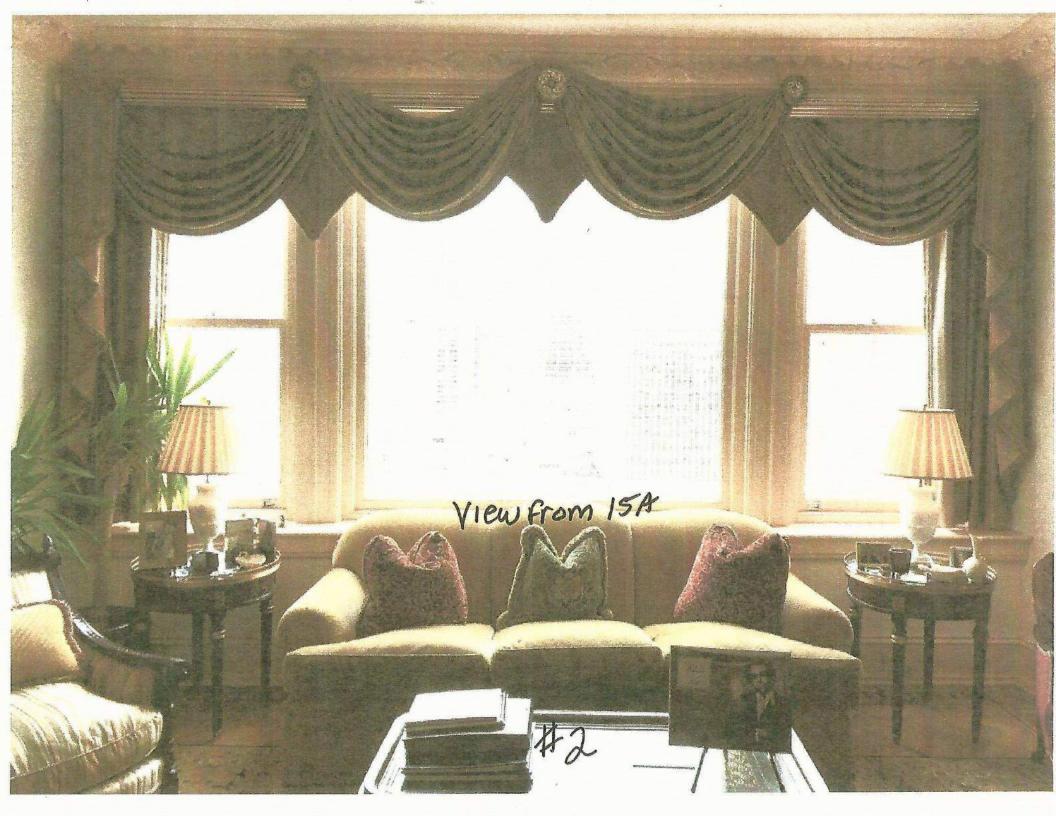

### PURPOSE FOR REVIEW:

TO ALLOW REPLACEMENT OF (4) CASEMENT WINDOWS WITH TRANSOMS ABOVE TO BE REPLACED WITH (1) CENTER PICTURE WINDOW AND (2) FLANKING 1/1 DOUBLE HUNG WITH TRANSOM ABOVE

Paul and Wendy Rosen would like to remove the (4) Casement Windows on the North Elevation And Install A Center Picture Window and (2) Flanking 1/1 Double Hung Windows. (See Pictures #1 and #2)

They now reside in 15A and have the pleasure of having the view of Rittenhouse Square from their Living Room and would like to have the same view in their new Cond Unit 6A.

Please note on Picture #3 there are (5) Picture Windows in that North Elevation.  $4^{th}$ ,  $9^{th}$ ,  $10^{th}$ ,  $11^{th}$  and  $15^{th}$  Floor.