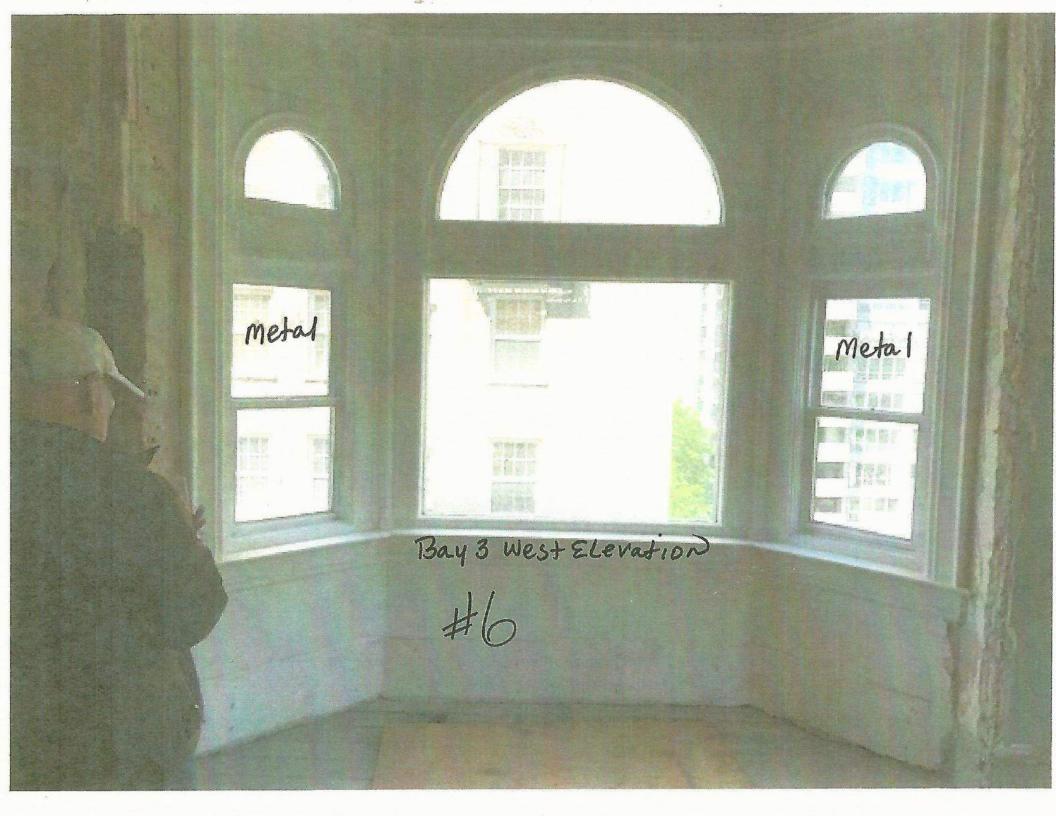

(10) Metal Flanking 1/1 Double Hung Windows at Bays Type "A" on Plan SK-1. Elevation 1- SK-2
(6) on 19<sup>th</sup> Street West Elevation and (4) on North Elevation Rittenhouse Street. Pictures 4,5,6,7 and 8 With Wood Historically Correct 1/1 Sash Kits.