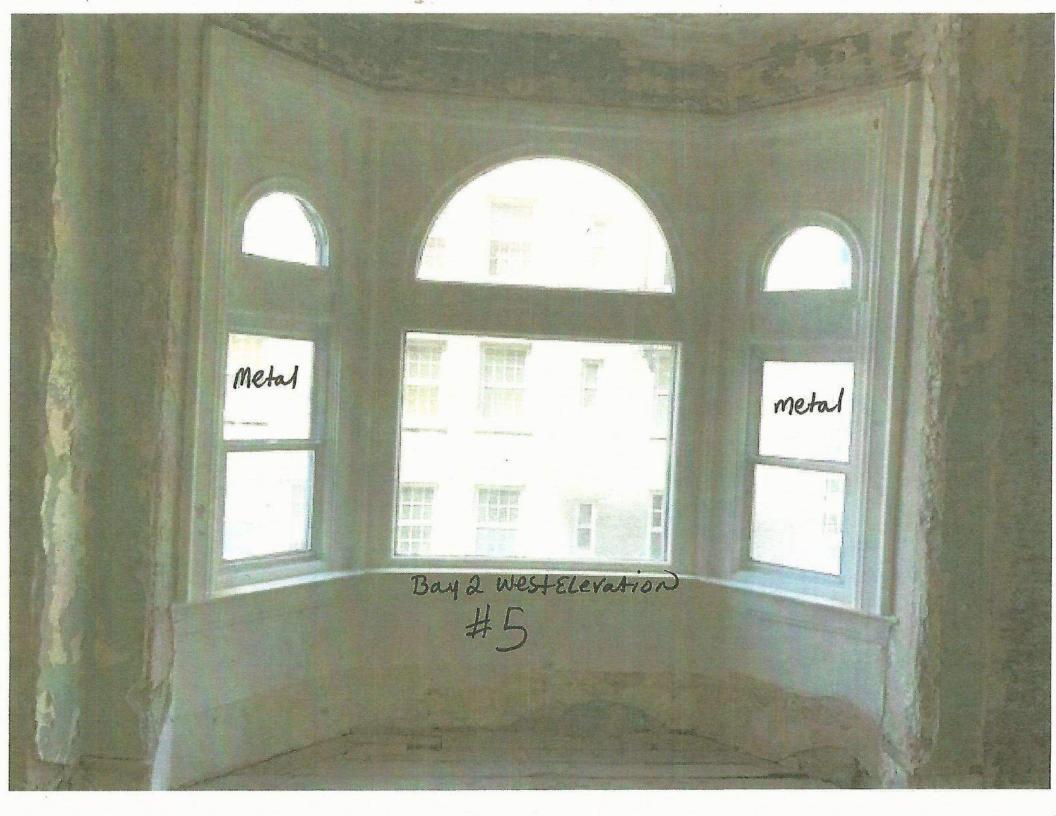

(10) Metal Flanking 1/1 Double Hung Windows at Bays Type "A" on Plan SK-1. Elevation 1- SK-2
(6) on 19<sup>th</sup> Street West Elevation and (4) on North Elevation Rittenhouse Street. Pictures 4,5,6,7 and 8 With Wood Historically Correct 1/1 Sash Kits.