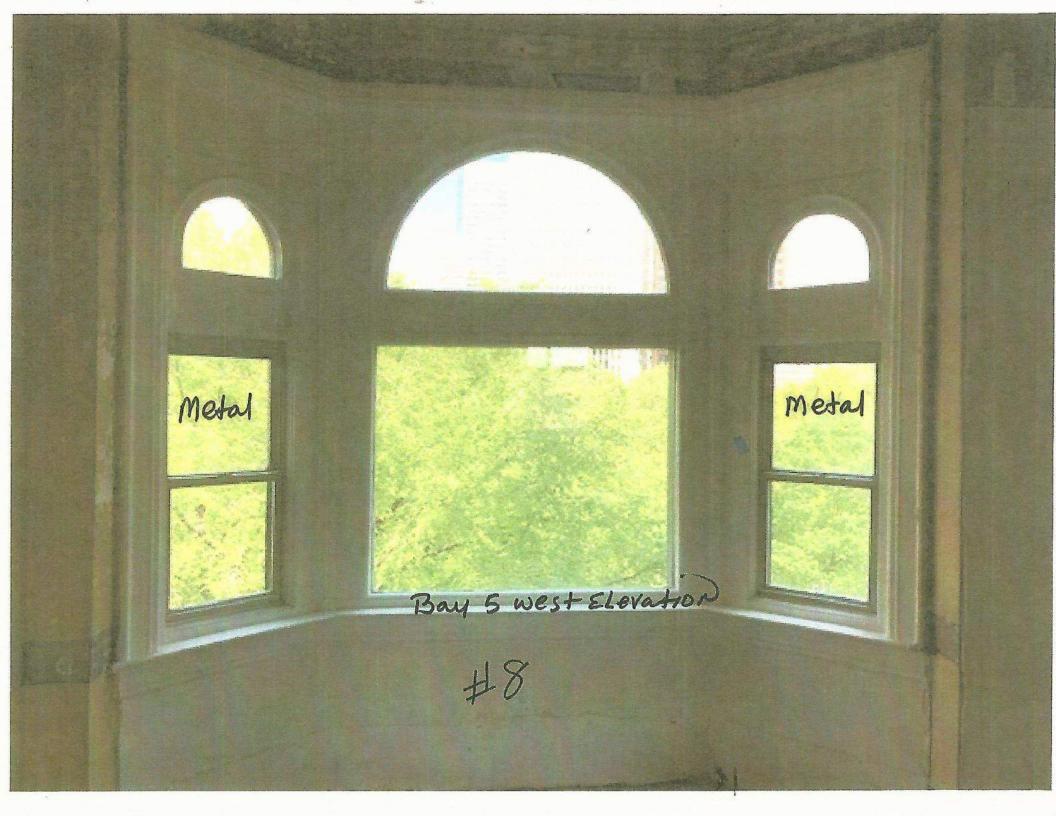

(10) Metal Flanking 1/1 Double Hung Windows at Bays Type "A" on Plan SK-1. Elevation 1- SK-2
(6) on 19<sup>th</sup> Street West Elevation and (4) on North Elevation Rittenhouse Street. Pictures 4,5,6,7 and 8 With Wood Historically Correct 1/1 Sash Kits.