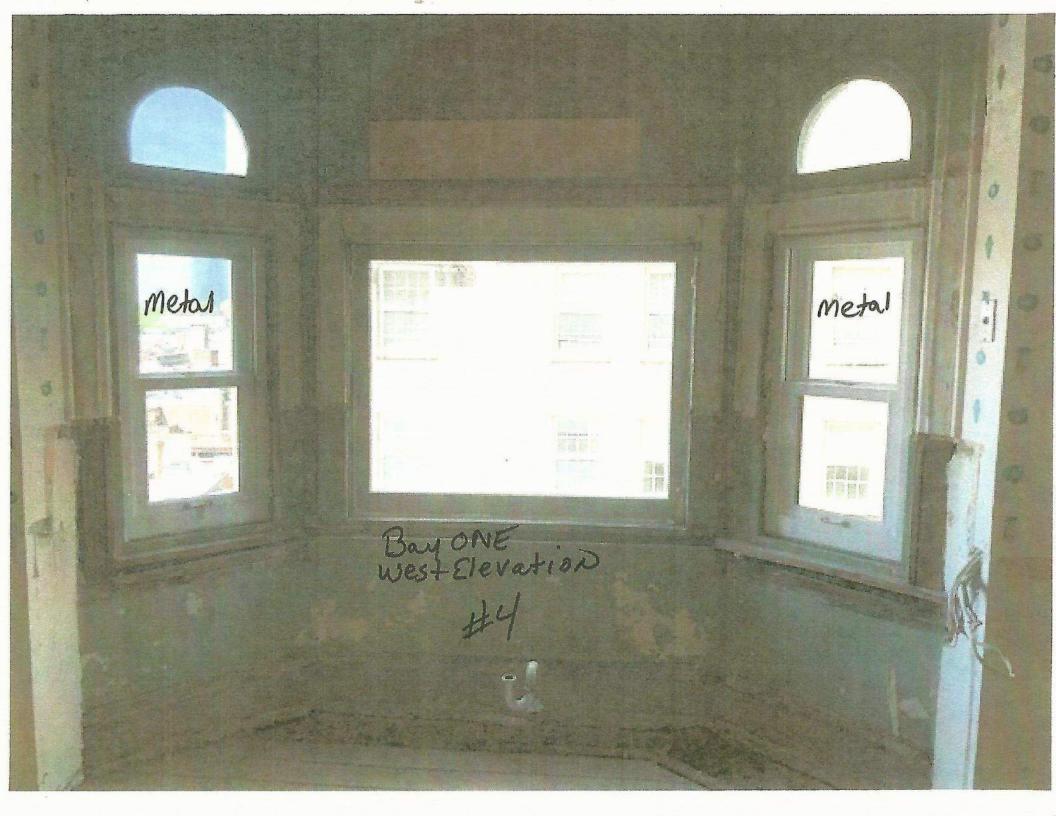

(10) Metal Flanking 1/1 Double Hung Windows at Bays Type "A" on Plan SK-1. Elevation 1- SK-2
(6) on 19<sup>th</sup> Street West Elevation and (4) on North Elevation Rittenhouse Street. Pictures 4,5,6,7 and 8 With Wood Historically Correct 1/1 Sash Kits.