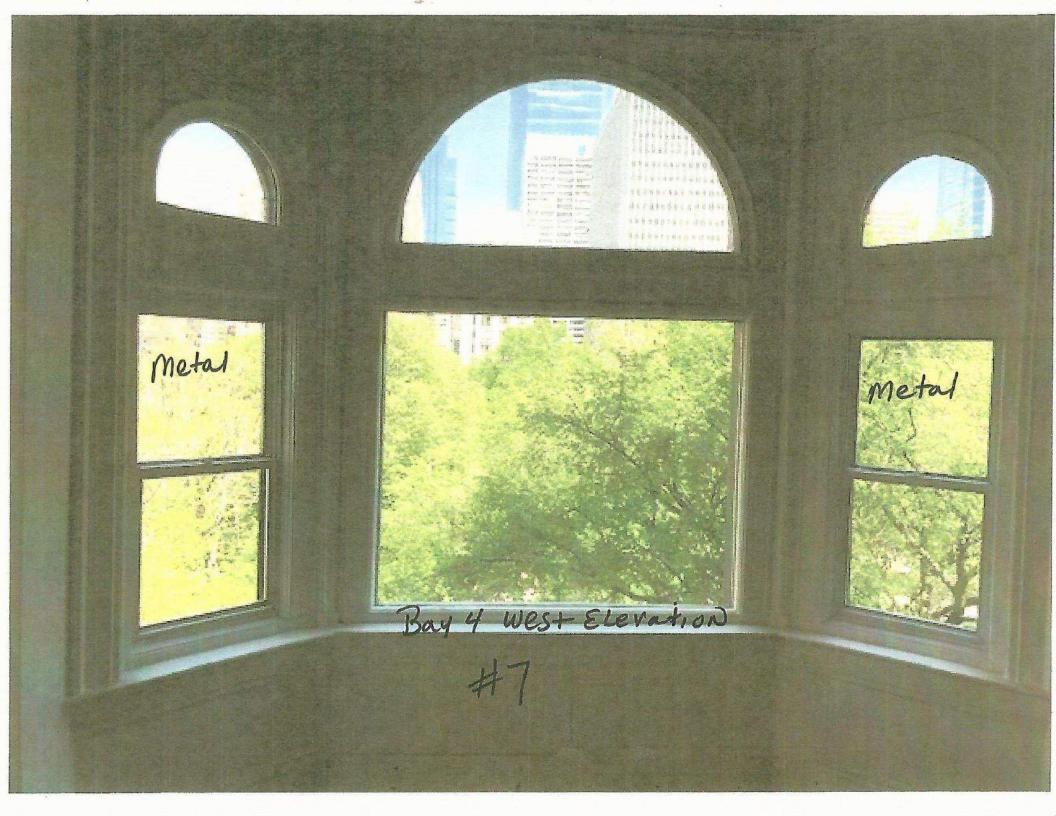

(10) Metal Flanking 1/1 Double Hung Windows at Bays Type "A" on Plan SK-1. Elevation 1- SK-2
(6) on 19<sup>th</sup> Street West Elevation and (4) on North Elevation Rittenhouse Street. Pictures 4,5,6,7 and 8 With Wood Historically Correct 1/1 Sash Kits.