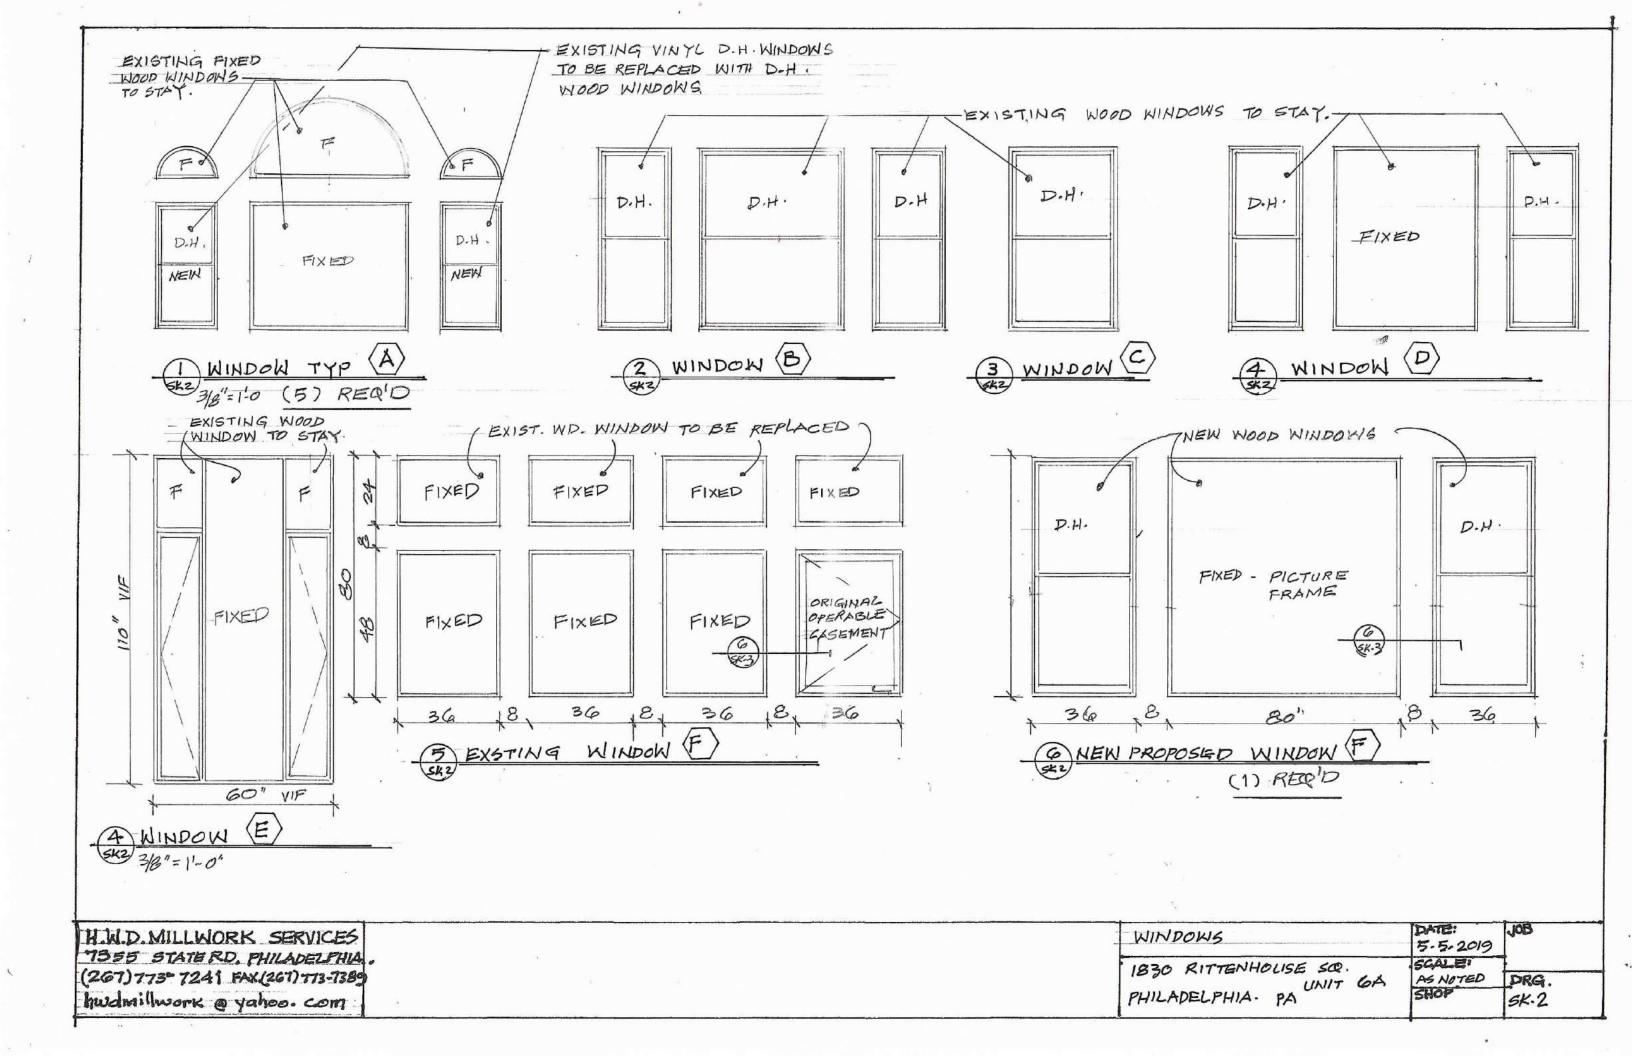

### BACKGROUND:

A unit owner proposes to replace windows in this condominium building. The owner proposes to remove eight historic windows (F) with the large wood mullions on the front façade and install picture windows without mullions. In 2002, the Historical Commission approved the same project for the same owner for a unit on the 15<sup>th</sup> floor. The owner is now moving from that unit on the 15<sup>th</sup> floor to the unit in question on the 6<sup>th</sup> floor and would like to recreate the window configuration. During the 2002 review, the owner pointed out that several units in the building have picture windows without the wood mullions. Those units may have been modified before designation or without the Historical Commission's approval. In 2002, both the staff and the Architectural Committee recommended against removal of the historic windows, contending that the project failed to meet the Secretary of the Interior's Standards. However, the Historical Commission approved the alteration. This time, the windows slated for replacement are more visible from the street because they are on a lower floor. The application also proposes to remove several vinyl and metal windows on the side facades of the building and replace them with one-over-one wood windows. The removal of the metal window (G) in wood on the side façade may not meet the Standards because the metal window is likely original.

### SCOPE OF WORK:

- Remove eight windows to create large picture windows on the front facade.
- Replace windows on the rear and side facades.

### **STANDARDS FOR REVIEW:**

The Secretary of the Interior's Standards for the Treatment of Historic Properties and Guidelines include:

- Standard 2: The historic character of a property shall be retained and preserved. The removal of materials or alterations of features and spaces that characterize a property shall be avoided.
  - The project would remove character-defining features, the distinctive original front windows.
- Standard 6: Deteriorated historic features will be repaired rather than replaced. Where the severity of deterioration requires replacement of a distinctive feature, the new feature will match the old in design, color, texture and, where possible, materials.
  - $\circ$   $\,$  The proposed windows will not match the historic windows in design.

DATE: JOB 5.5.2019 SCALE: AS NOTED DRG. SHOP SK-1 1830 RITTENHOUSE UNIT GA PHILADELPHIA. PA. 5K-1

1000 1 Aller Not Not Not original original Original original windows to be replaced #1

#3 Similar Windows 黄水黄金水 Replace the existing (4) casement windows in 6-A with a new (2) double hung and (1) fixed center window unit