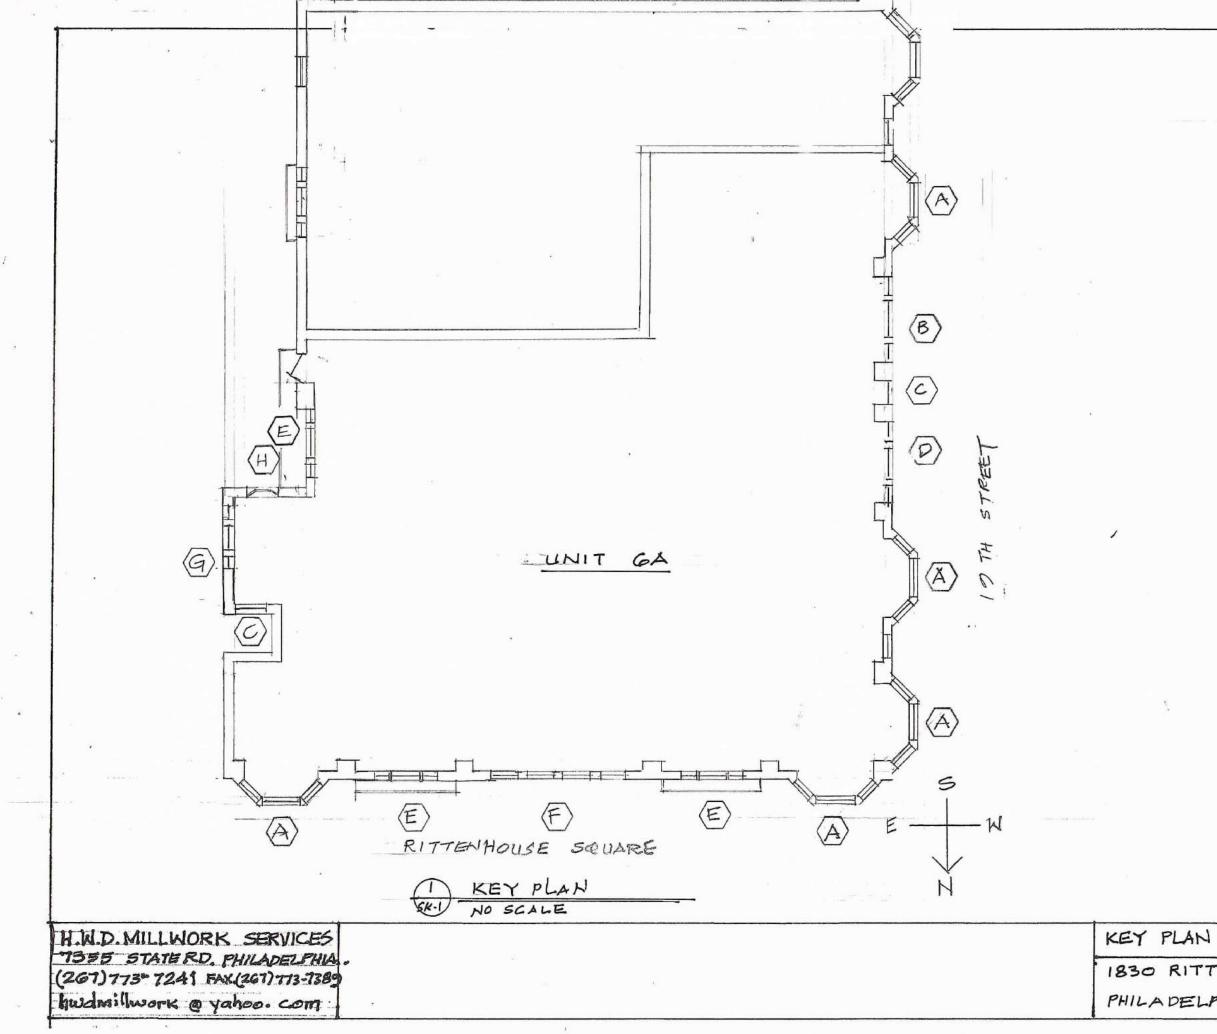

### SCOPE OF WORK:

- Remove eight windows to create large picture windows on the front facade.
- Replace windows on the rear and side facades.

(10) Metal Flanking 1/1 Double Hung Windows at Bays Type "A" on Plan SK-1. Elevation 1- SK-2
(6) on 19<sup>th</sup> Street West Elevation and (4) on North Elevation Rittenhouse Street. Pictures 4,5,6,7 and 8 With Wood Historically Correct 1/1 Sash Kits.

They are also replacing a Bay Window on the South Elevation "H" on Plan SK-1. Picture #9 and #10 with A Historically Correct Bay Window. Pictures # 11 and #12 Detail 4 on SK-3

Page One of Two Pages