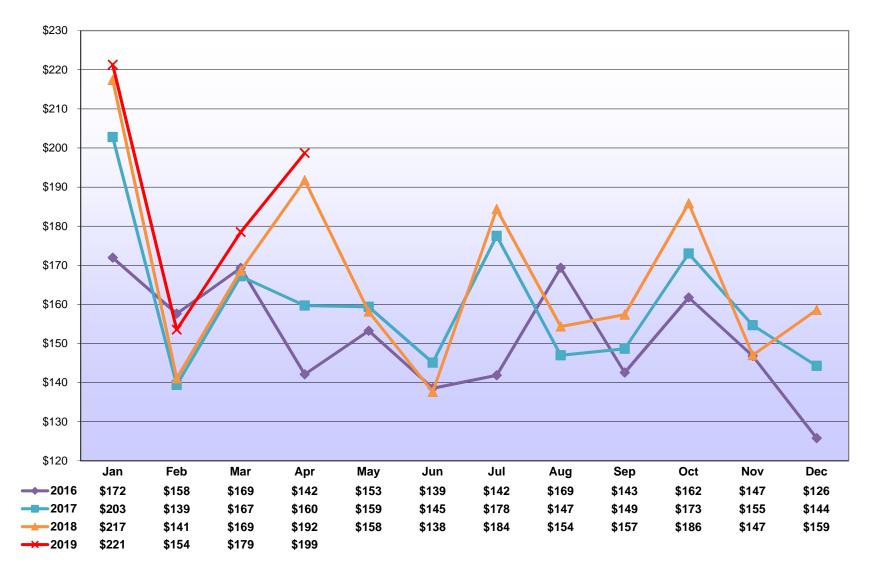

| -1.3%                                   | 33.7%  | 56.1%  | 27.2%           | (3,626)       |  |
| Unclassified Accounts                                    | 418,034       | 206,878       | 115,304       | 88,341        | 102.1%                                  | 79.4%  | 30.5%  | 67.9%           | 211,156       |  |
| Total from Taxpayer Database (TIPS)                      | \$198,607,484 | \$188,240,702 | \$159,351,172 | \$142,135,227 | 5.5%                                    | 18.1%  | 12.1%  | 11.8%           | \$10,366,782  |  |
| Total from City's Accounting System (FAMIS)              | \$198,683,754 | \$191,920,205 | \$159,699,457 | \$141,613,011 | 3.5%                                    | 20.2%  | 12.8%  | 11.9%           | \$6,763,549   |  |

## (In Millions of Dollars)



| Table 2: Wage Tax by Industry- Fiscal Year to Date (July thru April) City of Philadelphia Revenue Dep |                 |                 |                 |                 |                                          |              |                     |                                 |                            |
|-------------------------------------------------------------------------------------------------------|-----------------|-----------------|-----------------|-----------------|------------------------------------------|--------------|---------------------|---------------------------------|----------------------------|
| NAICS Sector / Industry Group                                                                         | FYTD 2019       | FYTD 2018       | FYTD 2017