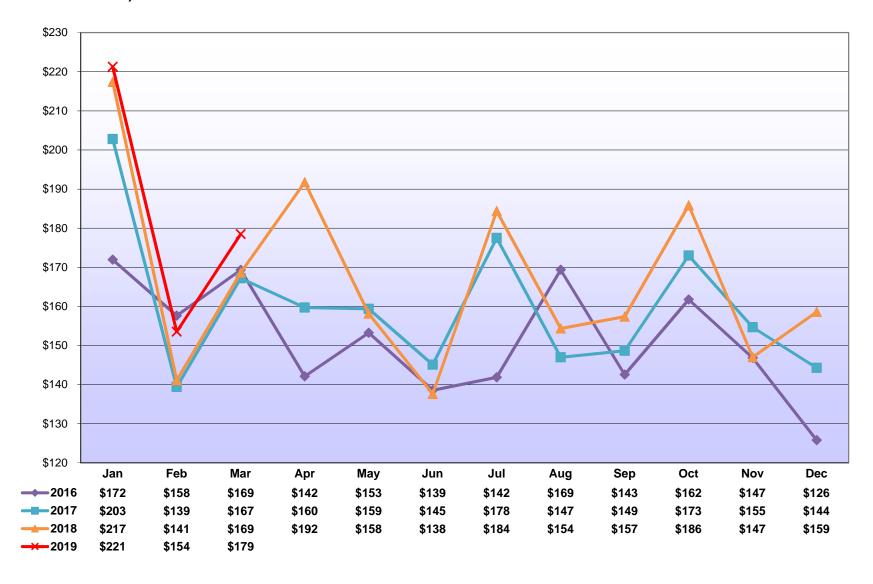

| NAICS Sector / Industry Group                            | CYTD 2019     | CYTD 2018     | CYTD 2017     | CYTD 2016     | CYTD Growth | Rate (Jan - Ma | ar <u>)</u> | 3-Yr Annualized | Difference   |
|----------------------------------------------------------|---------------|---------------|---------------|---------------|-------------|----------------|-------------|-----------------|--------------|
|                                                          | C11D 2019     | C11D 2016     |               | C11D 2010     | 2019        | 2018           | 2017        | (CYTD 19-16)    | (CYTD 19-18) |
| Construction                                             | 18,153,525    | 17,141,613    | 16,984,760    | 16,826,014    | 5.9%        | 0.9%           | 0.9%        | 2.6%            | 1,011,911    |
| Manufacturing (includes headquarter offices & factories) | 34,234,880    | 32,758,681    | 33,583,500    | 33,972,806    | 4.5%        | -2.5%          | -1.1%       | 0.3%            | 1,476,200    |
| Chemicals, Petroleum Refining                            | 8,272,623     | 7,135,392     | 7,204,774     | 7,180,315     | 15.9%       | -1.0%          | 0.3%        | 4.8%            | 1,137,232    |
| Pharmaceuticals                                          | 8,322,492     | 7,978,457     | 8,126,885     | 8,468,797     | 4.3%        | -1.8%          | -4.0%       | -0.6%           | 344,035      |
| Transportation Equipment                                 | 2,544,081     | 2,590,297     | 2,796,008     | 2,834,938     | -1.8%       | -7.4%          | -1.4%       | -3.5%           | (46,216)     |
| Food & Beverage Products                                 | 4,027,412     | 4,075,897     | 4,455,349     | 4,166,928     | -1.2%       | -8.5%          | 6.9%        | -1.1%           | (48,485)     |
| Machinery, Electronic, and Other Electric Equipment      | 2,421,425     | 2,283,968     | 2,400,225     | 2,311,462     | 6.0%        | -4.8%          | 3.8%        | 1.6%            | 137,457      |
| Metal Manufacturing                                      | 2,211,387     | 2,529,816     | 2,697,010     | 2,528,557     | -12.6%      | -6.2%          | 6.7%        | -4.4%           | (318,429)    |
| Miscellaneous Manufacturing                              | 6,435,459     | 6,164,854     | 5,903,250     | 6,481,809     | 4.4%        | 4.4%           | -8.9%       | -0.2%           | 270,605      |
| Public Utilities                                         | 5,116,097     | 4,767,846     | 4,703,328     | 4,410,200     | 7.3%        | 1.4%           | 6.6%        | 5.1%            | 348,251      |
| Transportation and Warehousing                           | 17,412,879    | 17,462,948    | 16,071,805    | 15,801,898    | -0.3%       | 8.7%           | 1.7%        | 3.3%            | (50,068)     |
| Telecommunication                                        | 17,734,108    | 15,425,552    | 17,122,017    | 14,331,854    | 15.0%       | -9.9%          | 19.5%       | 7.4%            | 2,308,556    |
| Publishing, Broadcasting, and Other Information          | 7,188,009     | 6,306,469     | 6,071,367     | 6,186,873     | 14.0%       | 3.9%           | -1.9%       | 5.1%            | 881,540      |
| Wholesale Trade                                          |               |               |               |               |             |                |             |                 |              |
|                                                          | 11,269,425    | 11,646,434    | 11,967,227    | 11,644,057    | -3.2%       | -2.7%          | 2.8%        | -1.1%           | (377,009)    |
| Retail Trade                                             | 24,390,869    | 24,059,888    | 23,034,496    | 23,530,398    | 1.4%        | 4.5%           | -2.1%       | 1.2%            | 330,981      |
| Banking & Credit Unions                                  | 11,699,790    | 12,330,644    | 12,981,066    | 11,354,926    | -5.1%       | -5.0%          | 14.3%       | 1.0%            | (630,854)    |
| Securities / Financial Investments                       | 16,580,106    | 17,018,293    | 18,451,189    | 16,763,246    | -2.6%       | -7.8%          | 10.1%       | -0.4%           | (438,187)    |
| Insurance                                                | 22,919,722    | 22,843,053    | 20,816,427    | 21,833,939    | 0.3%        | 9.7%           | -4.7%       | 1.6%            | 76,669       |
| Real Estate, Rental and Leasing                          | 8,410,564     | 8,367,600     | 7,669,866     | 7,634,748     | 0.5%        | 9.1%           | 0.5%        | 3.3%            | 42,964       |
| Health and Social Services                               | 108,481,939   | 100,556,706   | 96,625,988    | 93,990,663    | 7.9%        | 4.1%           | 2.8%        | 4.9%            | 7,925,234    |
| Hospitals                                                | 54,662,143    | 50,406,935    | 49,252,005    | 47,588,575    | 8.4%        | 2.3%           | 3.5%        | 4.7%            | 4,255,208    |
| Doctors, Dentists, and Other Health Practitioners        | 12,547,690    | 12,574,254    | 12,556,129    | 12,420,902    | -0.2%       | 0.1%           | 1.1%        | 0.3%            | (26,564)     |
| Outpatient Care Centers and Other Health Services        | 17,430,598    | 16,079,731    | 15,483,828    | 15,074,027    | 8.4%        | 3.8%           | 2.7%        | 5.0%            | 1,350,866    |
| Nursing & Personal Care Facilities                       | 10,748,781    | 9,932,035     | 9,564,797     | 9,727,227     | 8.2%        | 3.8%           | -1.7%       | 3.4%            | 816,746      |
| Social Services                                          | 13,092,727    | 11,563,750    | 9,769,229     | 9,179,933     | 13.2%       | 18.4%          | 6.4%        | 12.6%           | 1,528,977    |
| Education                                                | 45,271,135    | 43,529,012    | 42,871,217    | 39,221,575    | 4.0%        | 1.5%           | 9.3%        | 4.9%            | 1,742,123    |
| College and Universities                                 | 34,731,267    | 33,406,741    | 32,836,354    | 29,387,261    | 4.0%        | 1.7%           | 11.7%       | 5.7%            | 1,324,526    |
| Elementary, Secondary Schools (except public schools)    | 7,237,484     | 6,929,549     | 6,874,523     | 6,561,744     | 4.4%        | 0.8%           | 4.8%        | 3.3%            | 307,935      |
| Other Educational Services                               | 3,302,384     | 3,192,721     | 3,160,340     | 3,272,570     | 3.4%        | 1.0%           | -3.4%       | 0.3%            | 109,663      |
| Professional Services                                    | 69,915,618    | 66,676,078    | 65,231,030    | 61,954,650    | 4.9%        | 2.2%           | 5.3%        | 4.1%            | 3,239,540    |
| Legal Services                                           | 27,800,231    | 27,511,800    | 26,041,679    | 25,246,312    | 1.0%        | 5.6%           | 3.2%        | 3.3%            | 288,431      |
| •                                                        |               |               |               |               |             |                | 7.1%        | 4.0%            |              |
| Management Consulting                                    | 12,851,084    | 12,119,197    | 12,232,252    | 11,422,347    | 6.0%        | -0.9%          |             |                 | 731,887      |
| Engineering & Architectural Services                     | 6,477,715     | 6,229,880     | 6,067,263     | 5,817,371     | 4.0%        | 2.7%           | 4.3%        | 3.6%            | 247,835      |
| Computer                                                 | 5,472,759     | 5,069,781     | 5,309,845     | 4,626,742     | 7.9%        | -4.5%          | 14.8%       | 5.8%            | 402,977      |
| Accounting, Auditing, Bookkeeping                        | 6,371,752     | 6,139,789     | 5,768,716     | 5,626,737     | 3.8%        | 6.4%           | 2.5%        | 4.2%            | 231,963      |
| Advertising and Other Professional Services              | 10,942,077    | 9,605,630     | 9,811,275     | 9,215,142     | 13.9%       | -2.1%          | 6.5%        | 5.9%            | 1,336,447    |
| Hotels                                                   | 2,881,043     | 2,793,544     | 2,715,067     | 2,929,498     | 3.1%        | 2.9%           | -7.3%       | -0.6%           | 87,499       |
| Restaurants                                              | 14,448,218    | 13,632,547    | 13,953,120    | 13,498,563    | 6.0%        | -2.3%          | 3.4%        | 2.3%            | 815,671      |
| Sport Teams                                              | 5,499,456     | 6,376,935     | 5,080,963     | 5,108,441     | -13.8%      | 25.5%          | -0.5%       | 2.5%            | (877,479)    |
| Arts, Entertainment, and Other Recreation                | 4,470,021     | 3,833,135     | 3,776,660     | 3,723,690     | 16.6%       | 1.5%           | 1.4%        | 6.3%            | 636,886      |
| Other Sectors                                            | 38,433,855    | 35,976,371    | 35,315,116    | 33,964,678    | 6.8%        | 1.9%           | 4.0%        | 4.2%            | 2,457,484    |
| Membership Organizations                                 | 10,302,202    | 9,673,870     | 9,820,193     | 9,241,637     | 6.5%        | -1.5%          | 6.3%        | 3.7%            | 628,332      |
| Employment/Outsourcing Agencies                          | 8,776,299     | 8,015,605     | 8,325,957     | 7,853,133     | 9.5%        | -3.7%          | 6.0%        | 3.8%            | 760,694      |
| Security and Investigation Services                      | 2,430,853     | 2,290,537     | 2,122,544     | 2,302,405     | 6.1%        | 7.9%           | -7.8%       | 1.8%            | 140,317      |
| Services to Buildings                                    | 2,701,793     | 2,770,901     | 2,791,305     | 3,078,281     | -2.5%       | -0.7%          | -9.3%       | -4.3%           | (69,108)     |
| Miscellaneous Sectors                                    | 14,222,708    | 13,225,458    | 12,255,116    | 11,489,222    | 7.5%        | 7.9%           | 6.7%        | 7.4%            | 997,250      |
| Government                                               | 67,774,122    | 63,183,241    | 54,113,338    | 59,807,272    | 7.3%        | 16.8%          | -9.5%       | 4.3%            | 4,590,881    |
| State Government (PA)                                    | 3,210,962     | 3,234,188     | 3,222,701     | 3,062,549     | -0.7%       | 0.4%           | 5.2%        | 1.6%            | (23,226)     |
| City, School District, Local Quasi Govt.                 | 34,462,674    | 30,546,382    | 29,360,264    | 28,528,692    | 12.8%       | 4.0%           | 2.9%        | 6.5%            | 3,916,291    |
| Federal Government (includes US Post Office)             | 29,434,159    | 28,828,291    | 20,939,350    | 27,625,700    | 2.1%        | 37.7%          | -24.2%      | 2.1%            | 605,868      |
| Other Governments                                        | 666,326       | 574,379       | 591,024       | 590,331       | 16.0%       | -2.8%          | 0.1%        | 4.1%            | 91,947       |
| Unclassified Accounts                                    | 1,010,415     | 461,620       | 366,925       | 373,535       | 118.9%      | 25.8%          | -1.8%       | 39.3%           | 548,796      |
| Total from Taxpayer Database (TIPS)                      | \$553,295,795 | \$527,148,207 | \$509,506,470 | \$498,863,522 | 5.0%        | 3.5%           | 2.1%        | 3.5%            | \$26,147,588 |
| Total from City's Accounting System (FAMIS)              | \$553,339,577 | \$527,003,131 | \$509,407,679 | \$497,385,748 | 5.0%        | 3.5%           | 2.4%        | 3.6%            | \$26,336,446 |