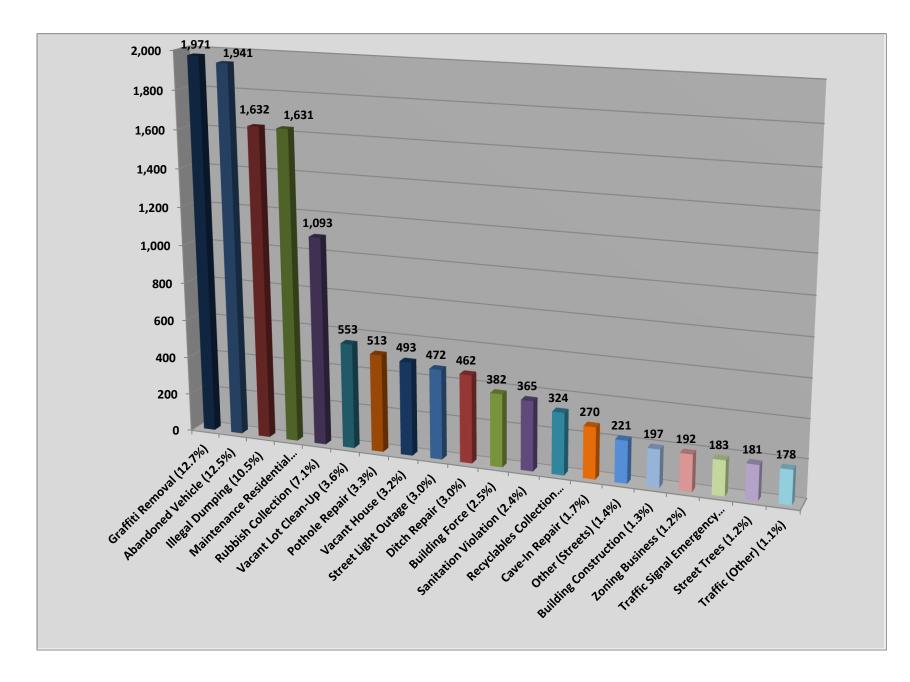

# 311 Contact Center Monthly Report

April 2017

Public

### April 2017– Top 20 Service Requests – 15,497 total



#### **April 2017 Service Tickets by Partner Agency**



philly311.

## April 2017– Top 20 questions of the total 30,530 Information Requests



How do I contact the Department of Revenue? **Licenses and Inspections Business Offices** What is the phone number to my local Police district? How can I find out if a property has violations,... How can I find out about a court date? Can I set out bulk trash on the curb for pickup? How can I reach my CITY COUNCIL representatives? **Philadelphia Water Department - General Info** How do I contact the Water Revenue Bureau? **Streets Department - General Info** Non-City Agency Directory Assistance How can I get a copy of a birth or death certificate? What is TURN? Where are the City Sanitation Convenience Centers? How do I contact Adult and County