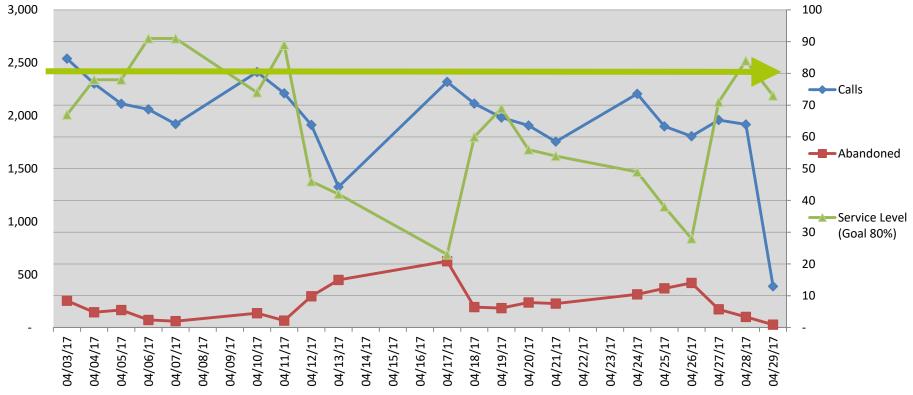

#### April 2017 – Philly311 Call Volume, Abandoned and Service Level by Day

| April 2017                            | Week 1   | Week 2    | Week 3    | Week 4   |
|---------------------------------------|----------|-----------|-----------|----------|
|                                       | (4/3/17- | (4/10/17- | (4/17/17- | 4/24/17- |
|                                       | 4/7/17)  | 4/14/17)  | 4/21/17)  | 4/29/17) |
| Calls Handled                         | 10,940   | 7,867     | 10,082    | 10,181   |
| Service Level (Goal 80%)              | 81%      | 63%       | 52%       | 57%      |
| Average Speed of Answer (Goal <30sec) | 0:37     | 1:39      | 1:18      | 1:16     |
| Average Talk Time                     | 3:28     | 3:39      | 3:45      | 3:36     |
| Maximum Call Duration                 | 47:48    | 1:02:30   | 1:05:57   | 1:57:20  |

- 4/14 The City was closed in observance of Good Friday
- 4/29 The 311 Call Center was open from 8am-8pm for the NFL Draft
- Currently training new group of 311 agents to improve service levels

"Service Level" is the percentage of calls answered in less than 30 seconds. Our goal is 80%.

"Average Speed of Answer" is the average wait time the caller experiences in queue.