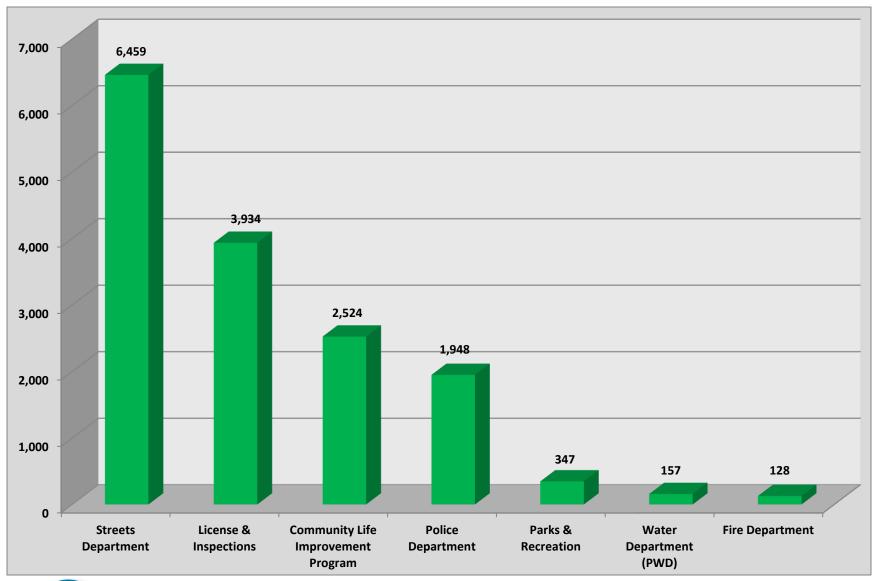

## April 2017– Top 20 questions of the total 30,530 Information Requests

How do I contact the Department of Revenue? **Licenses and Inspections Business Offices** What is the phone number to my local Police district? How can I find out if a property has violations,... How can I find out about a court date? Can I set out bulk trash on the curb for pickup? How can I reach my CITY COUNCIL representatives? **Philadelphia Water Department - General Info** How do I contact the Water Revenue Bureau? **Streets Department - General Info** Non-City Agency Directory Assistance How can I get a copy of a birth or death certificate? What is TURN? Where are the City Sanitation Convenience Centers? How do I contact Adult and County Probation? How do you find out who owns a property? How do I obtain a copy of a police, traffic or incident... How do I obtain a Housing Rental License? How do I renew my Trade License? LI Help - Licenses