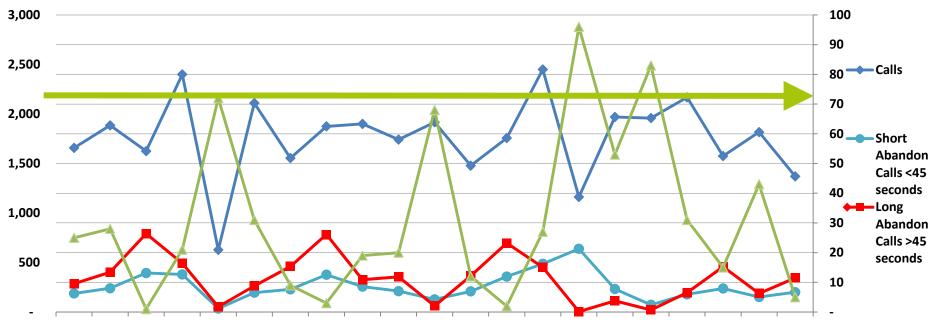

## March 2018 – Philly311 Call Volume, Abandon and Service Level by Day

3/1 3/2 3/5 3/6 3/7 3/8 3/9 3/12 3/13 3/14 3/15 3/16 3/19 3/20 3/21 3/22 3/23 3/26 3/27 3/28 3/29

| March 2018                               | Week 1   | Week 2   | Week 3    | Week 4    | Week 5    |
|------------------------------------------|----------|----------|-----------|-----------|-----------|
|                                          | (3/1/18- | (3/5/18- | (3/12/18- | (3/19/18- | (3/26/18- |
|                                          | 3/2/18)  | 3/9/18)  | 3/16/18)  | 3/23/18)  | 3/29/18)  |
| Calls Handled                            | 3,543    | 8,318    | 8,912     | 9,298     | 6,930     |
| Service Level (Goal 80%)                 | 27%      | 27%      | 24%       | 52%       | 24%       |
| Average Speed of Answer (Goal<br><30sec) | 3:18     | 4:20     | 3:29      | 2:12      | 3:18      |
| Average Talk Time                        | 3:45     | 3:33     | 3:35      | 2:58      | 3:29      |

#### 3/30/18 the City was closed for Good Friday

philly

"Service Level" is the percentage of calls answered in less than 60 seconds. Our goal is 80%. 311 experienced extended wait times due to license renewals which affected service levels.

"Average Speed of Answer" is the average wait time the caller experiences in queue.