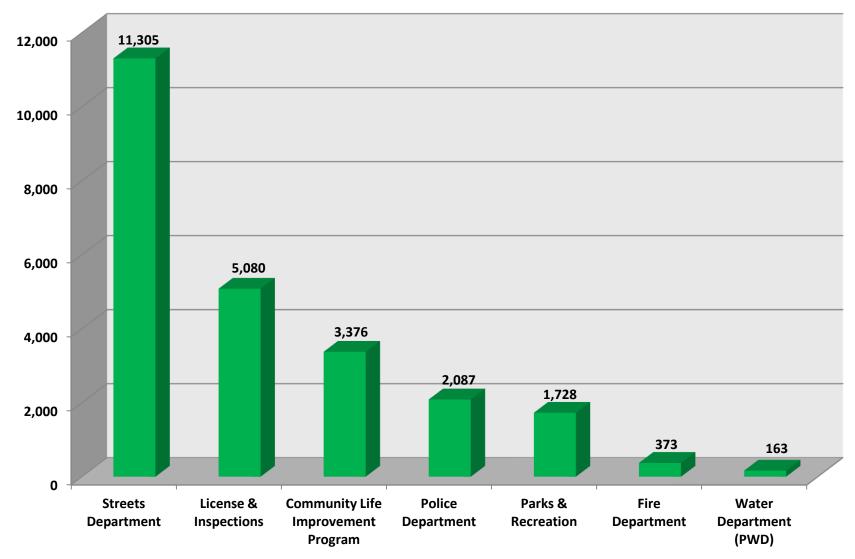

# 311 Contact Center Monthly Report

March 2018

Public

# March 2018 – Top 20 Service Requests – 24,112 Total





# March 2018 Service Tickets by Partner Agency





# March 2018– Top 20 questions of the total 22,841 Information Requests



What day is trash/recycling collection in my neighborhood? How do I contact Licenses and Inspections Business Offices? What type of trash can I put on the curbside for pickup? How do I contact the Department of Revenue? What is the phone number to my local Police district? How can I get a rubbish / recycling pickup?-SERVICE-REQUEST How can I find out about a court date? How can I contact PECO? How can I find out if a property has violations, licenses or permits? How can I reach my CITY COUNCIL representatives? What numbers do I call to contact PECO and Verizon for maintenance of wires? How do I renew my Trade License? How can I contact the Philadelphia Water Department? How can I get a copy of a birth or death c