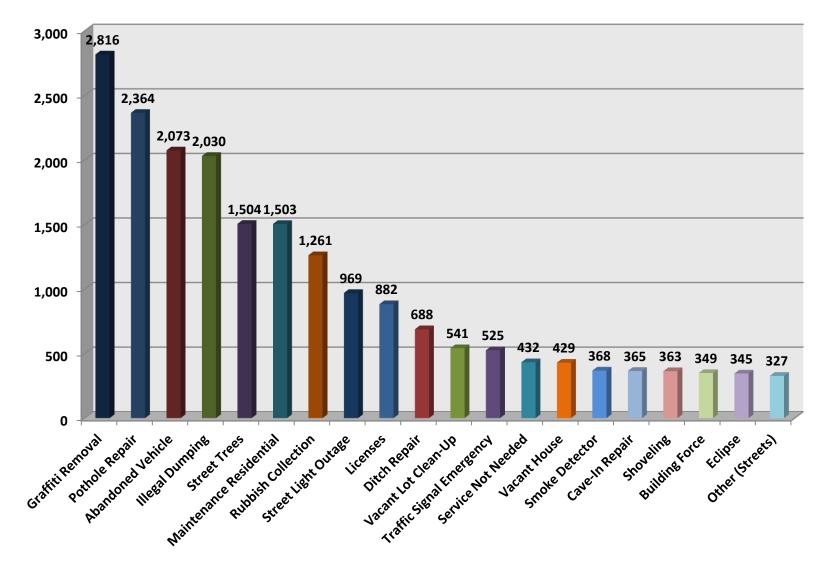

# 311 Contact Center Monthly Report

March 2018

Public

# March 2018 – Top 20 Service Requests – 24,112 Total





# March 2018 Service Tickets by Partner Agency





# March 2018– Top 20 questions of the total 22,841 Information Requests



What day is trash/recycling collection in my neighborhood? How do I contact Licenses and Inspections Business Offices? What type of trash can I put on the curbside for pickup? How do I contact the Department of Revenue? What is the phone number to my local Police district? How can I get a rubbish / recycling pickup?-SERVICE-REQUEST How can I find out about a court date? How can I contact PECO? How can I find out if a property has violations, licenses or permits? How can I reach my CITY COUNCIL representatives? What numbers do I call to contact PECO and Verizon for maintenance of wires? How do I renew my Trade License? How can I contact the Philadelphia Water De