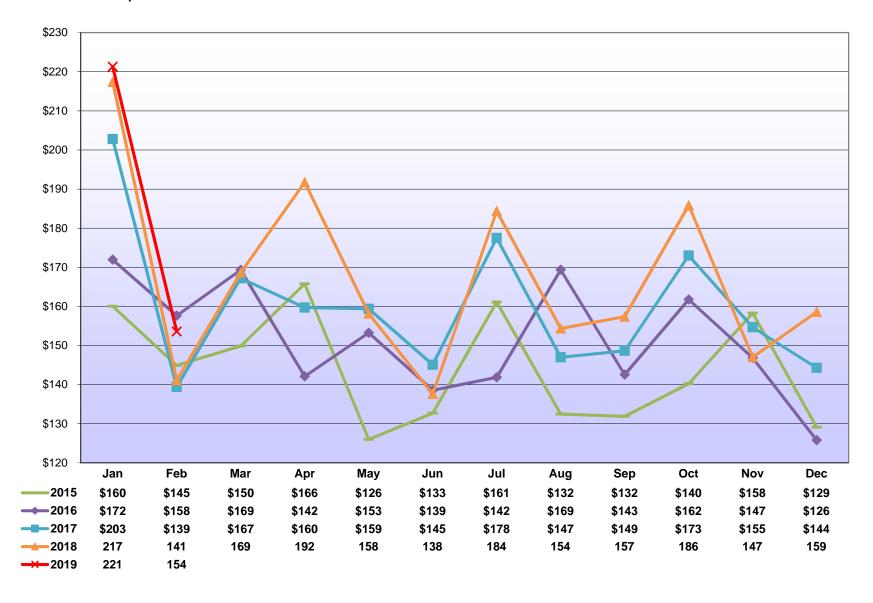

7           |
| Unclassified Accounts                                    | 365,985       | 136,704                | 115,557       | 223,104                | 167.7%                           | 18.3%           | -48.2%           | 17.9%            | 229,281          |
| Total from Taxpayer Database (TIPS)                      | \$153,575,681 | \$141,124,694          | \$139,414,096 | \$157,620,367          | 8.8%                             | 1.2%            | -11.6%           | -0.9%            | \$12,450,988     |
| Total from City's Accounting System (FAMIS)              | \$153,545,670 | \$141,146,405          | \$139,423,185 | \$157,347,646          | 8.8%                             | 1.2%            | -11.4%           | -0.8%            | \$12,399,265     |

(In Millions of Dollars)



Source: TIPS

|                                                          |                 |                 |                 |                 |       |                 |       |                 | -            |
|----------------------------------------------------------|-----------------|-----------------|-----------------|-----------------|-------|-----------------|-------|-----------------|--------------|
| NAICS Sector / Industry Group                            | FYTD 2019       | FYTD 2018       | FYTD 2017       | FYTD 2016       |       | vth Rate (Jul - |       | 3-Yr Annualized | Difference   |
|                                                          |                 |                 |                 |                 | 2019  | 2018            | 2017  | (FYTD 19-16)    |