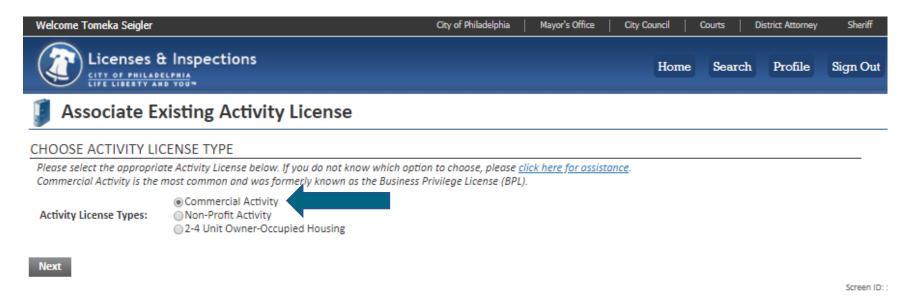

do not have an Activity License, please click "Register for a New Activity License."

To associate an existing **Trade License** with your account, you will need the online identification number which is listed on your renewal invoice. **IMPORTANT: Licenses are not available for renewal until 45 days prior to expiration.** Contact <u>Licenses & Inspections</u> or call 311 (215-686-8686) if you have not received an invoice. For assistance, please click <u>here</u>.

#### **ACTIVITY LICENSES**



Register for a New Activity License



Associate an Activity License

#### TRADE LICENSES



Apply for a Trade License



Associate a Trade License

To Renew or Amend your Trade license, please associate and then use the corresponding link at the bottom of this page.

## Associating a CAL cont'd.



## Associating a CAL cont'd.



Relate Activity License

### Associating a Non-Profit Activity License



Associating a Non-Profit Activity License

cont'd.

| Licenses & Inspections  CITY OF PHILADELPHIA LIFE LIBERTY AND YOUN                                                                                                                                                                                                                                                                                                                                                                          |  |  |   | Home | Search | Profile | Sign Out |
|----------------------------------------------------------------------------------------------------------------------------------------------------------------