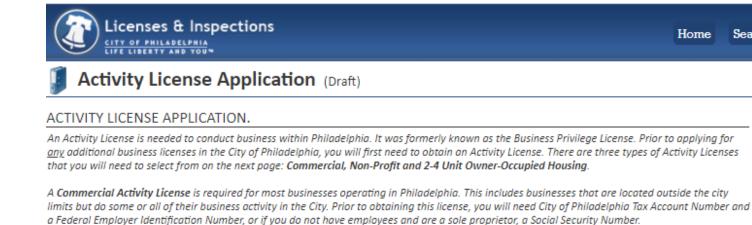

## Applying for an Activity License cont'd.

The application explains the purpose of the license.

If you are a registered nonprofit organization, you will apply for a Non-Profit Activity license. Please note that you are required to provide proof of

If the only business you are engaged in is renting 1-3 units in a property that you live in, then you will select the 2-4 Unit Owner-Occupied Housing

Next

license on the next page.

nonprofit status before obtaining this license.