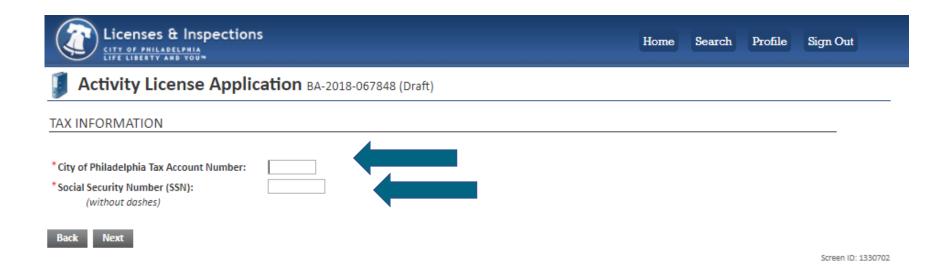

k here.

#### **ACTIVITY LICENSES**



Associate an Activity License

#### TRADE LICENSES



To Renew or Amend your Trade license, please associate and then use the corresponding link at the bottom of this page.

## Applying for an Activity License cont'd.

The application explains the purpose of the license.



If you are a registered nonprofit organization, you will apply for a Non-Profit Activity license. Please note that you are required to provide proof of

If the only business you are engaged in is renting 1-3 units in a property that you live in, then you will select the 2-4 Unit Owner-Occupied Housing

Next

license on the next page.

nonprofit status before obtaining this license.

Sign Out

# Applying for an Activity License cont'd.



# Applying for an Activity License cont'd.