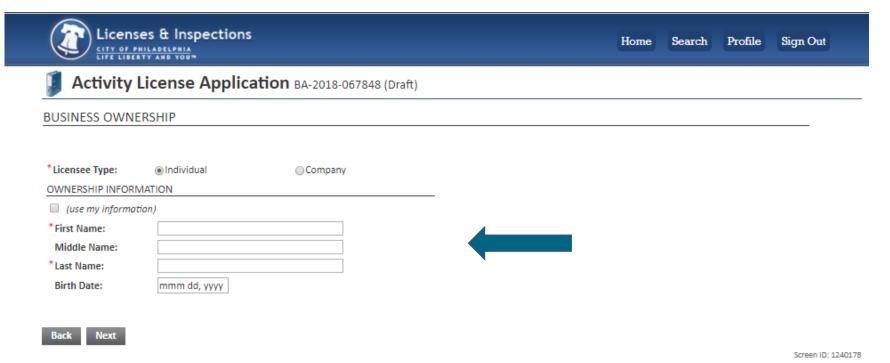

## Applying for an Activity License

## Applying for an Activity License cont'd.

The application explains the purpose of the license.

If you are a registered nonprofit organization, you will apply for a Non-Profit Activity license. Please note that you are required to provide proof of

If the only business you are engaged in is renting 1-3 units in a property that you live in, then you will select the 2-4 Unit Owner-Occupied Housing

Next

license on the next page.

nonprofit status before obtaining this license.