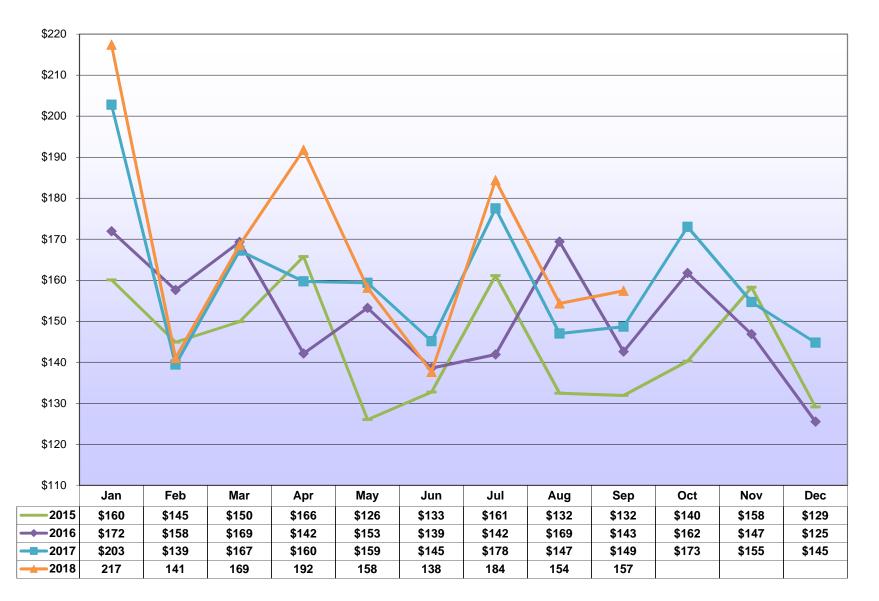

| 4,537             |  |
| Unclassified Accounts                                                           | 173,718       | 97,438        | 51,662        | 53,062        | 78.3%                            | 88.6%  | -2.6%  | 48.5%             | 76,281            |  |
| Total from Taxpayer Database (TIPS)                                             | \$157,395,966 | \$148,660,015 | \$142,585,842 | \$131,888,898 | 5.9%                             | 4.3%   | 8.1%   | 6.1%              | \$8,735,951       |  |
| Total from City's Accounting System (FAMIS)                                     | \$158,142,614 | \$148,619,110 | \$142,186,493 | \$132,022,150 | 6.4%                             | 4.5%   | 7.7%   | 6.2%              | \$9,523,504       |  |

## (In Millions of Dollars)



| Table 2: Wage Tax by Industry- Fiscal Year to Date       | Table 2: Wage Tax by Industry- Fiscal Year to Date (July thru September) City of Philadelphia Revenue Departmen |                                |               |                          |                                                |                     |                     |                 |                          |  |
|----------------------------------------------------------|-----------------------------------------------------------------------------------------------------------------|--------------------------------|---------------|--------------------------|------------------------------------------------|---------------------|---------------------|-----------------|--------------------------|--|
| NAICS Sector